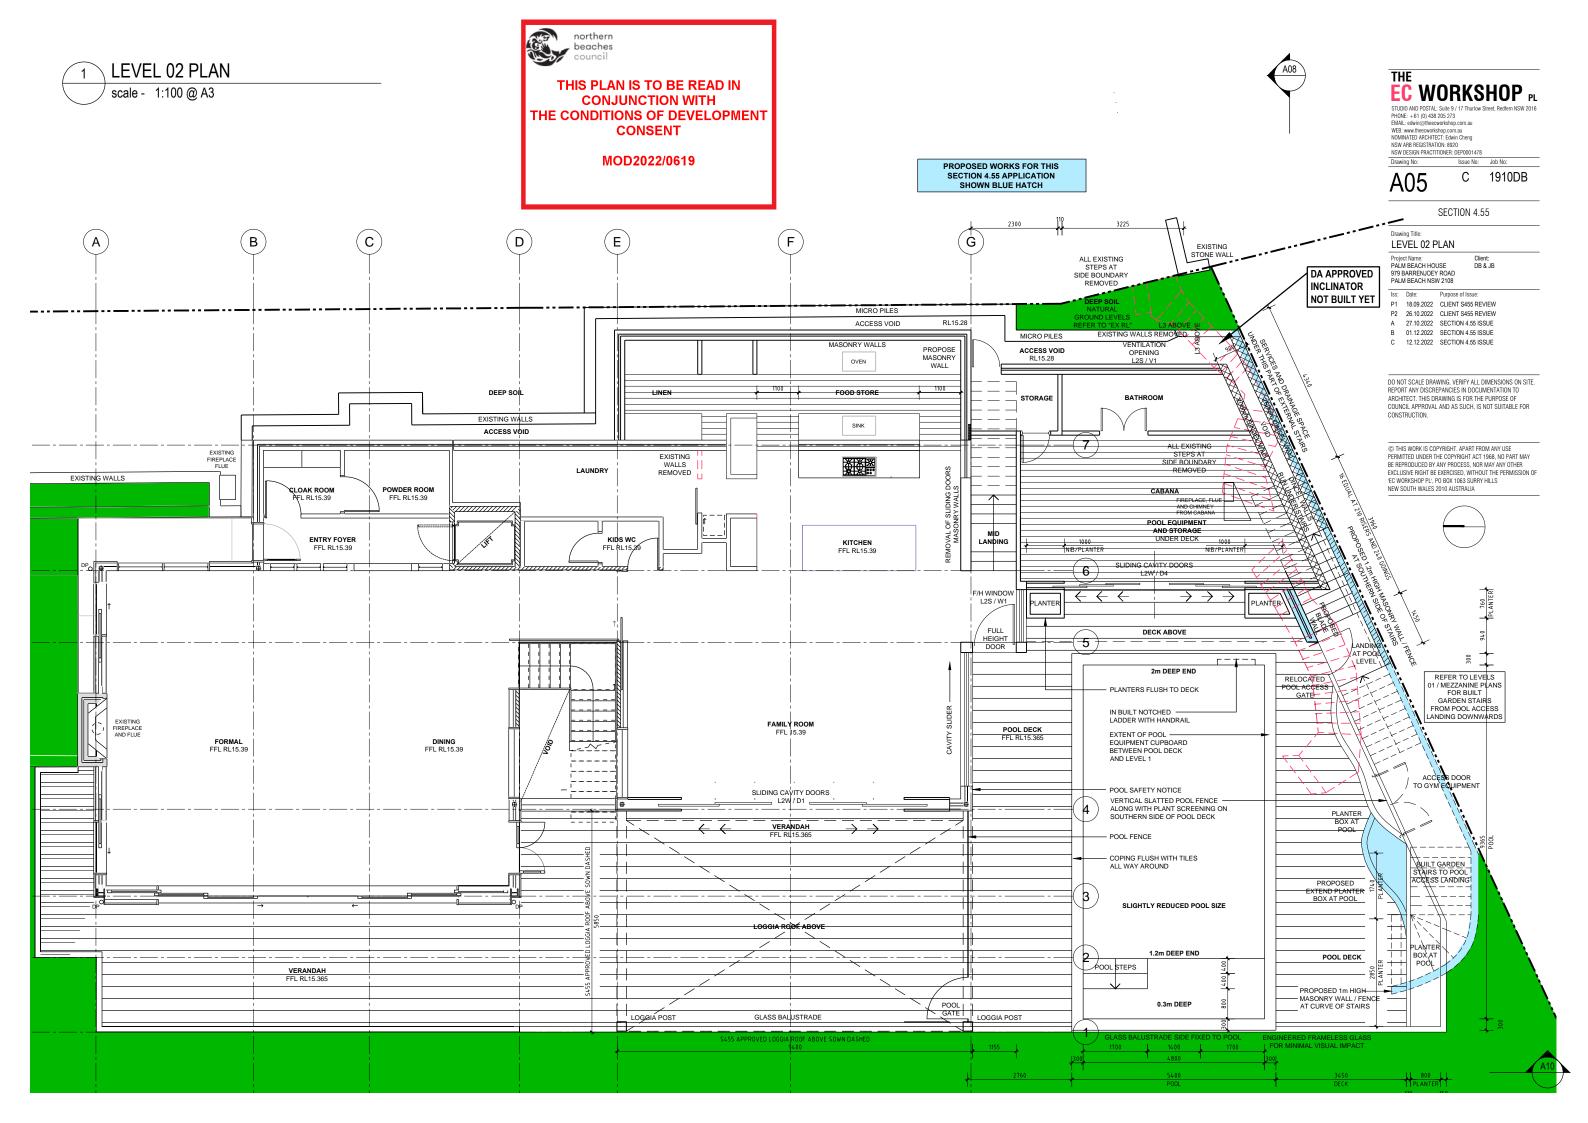

EC WORKSHOP PL

STUDIO AND POSTAL: Suite 9 / 17 Thurlow Stre-PHONE: +61 (0) 438 205 273
EMAIL: edwin@leecworkshop.com.au
WEB: www.theecworkshop.com.au
NOMINATED ARCHITECT: Edwin Cheng
NSW ARB REGISTRATION: 8920 NSW DESIGN PRACTITIONER: DEP0001478

Drawing No: Issue No: Job No: D 1910DB

80A

SECTION 4.55

Drawing Title:

SOUTH ELEVATION

Project Name: PALM BEACH HOUSE 979 BARRENJOEY ROAD PALM BEACH NSW 2108

P1 18.09.2022 CLIENT S455 REVIEW P2 26.10.2022 CLIENT S455 REVIEW A 27.10.2022 SECTION 4.55 ISSUE 16.11.2022 FOR REVIEW

01.12.2022 SECTION 4.55 ISSUE 12.12.2022 SECTION 4.55 ISSUE

DO NOT SCALE DRAWING, VERIFY ALL DIMENSIONS ON SITE. REPORT ANY DISCREPANCIES IN DOCUMENTATION TO ARCHITECT. THIS DRAWING IS FOR THE PURPOSE OF COUNCIL APPROVAL AND AS SUCH. IS NOT SUITABLE FOR CO