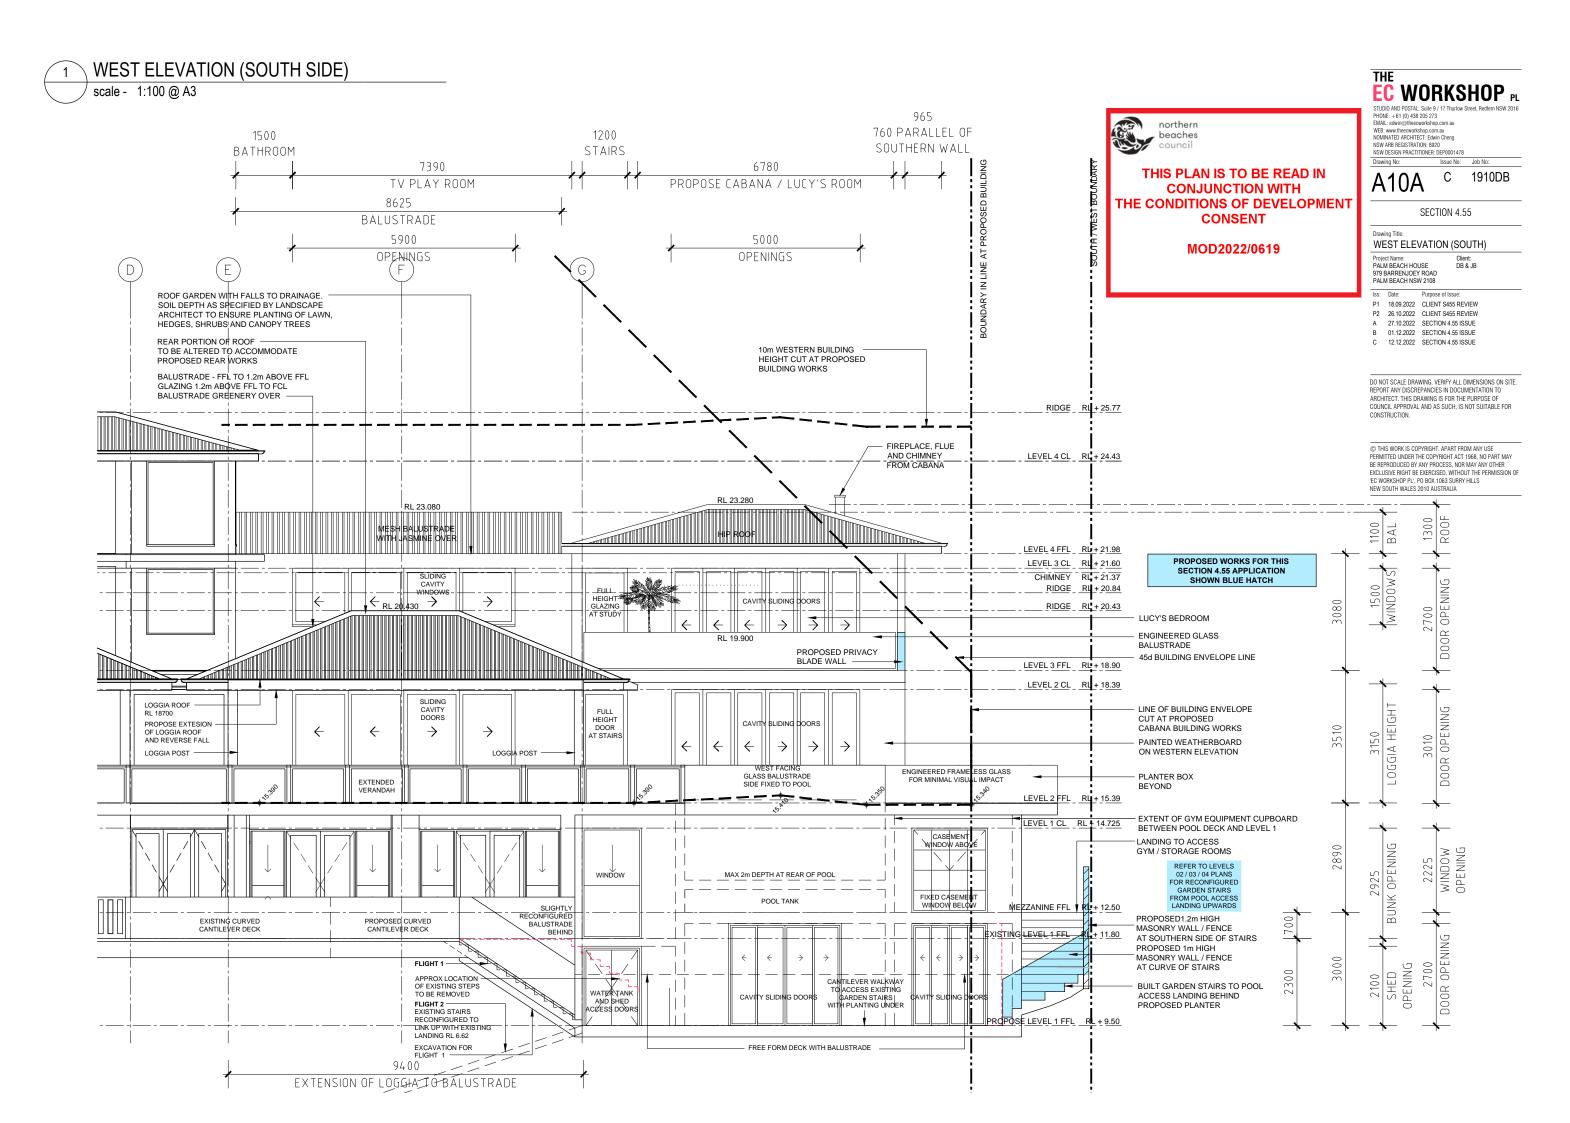

Tawking No:

Drawing No: Issue No: Job No:

C 1910DB

SECTION 4.55

Drawing Title: WEST ELEVATION

Project Name: PALM BEACH HOUSE 979 BARRENJOEY ROAD PALM BEACH NSW 2108

P1 18.09.2022 CLIENT S455 REVIEW P2 26.10.2022 CLIENT S455 REVIEW A 27.10.2022 SECTION 4.55 ISSUE B 01.12.2022 SECTION 4.55 ISSUE C 12.12.2022 SECTION 4.55 ISSUE

DO NOT SCALE DRAWING. VERIFY ALL DIMENSIONS ON SITE. REPORT ANY DISCREPANCIES IN DOCUMENTATION TO ARCHITECT. THIS DRAWING IS FOR THE PURPOSE OF COUNCIL APPROVAL AND AS SUCH, IS NOT SUITABLE FOR CONSTRUCTION.

© THIS WORK IS COPYRIGHT. APART FROM ANY USE PERMITTED UNDER THE COPYRIGHT ACT 1968, NO PART MAY BE REPRODUCED BY ANY PROCESS, NOR MAY ANY OTHER EXCLUSIVE RIGHT BE EXERCISED, WITHOUT THE PERMISSION OF EC WORKSHOP PL', PO BOX 1083 SURRY HILLS NEW SOUTH WALES 2010 AUSTRALIA