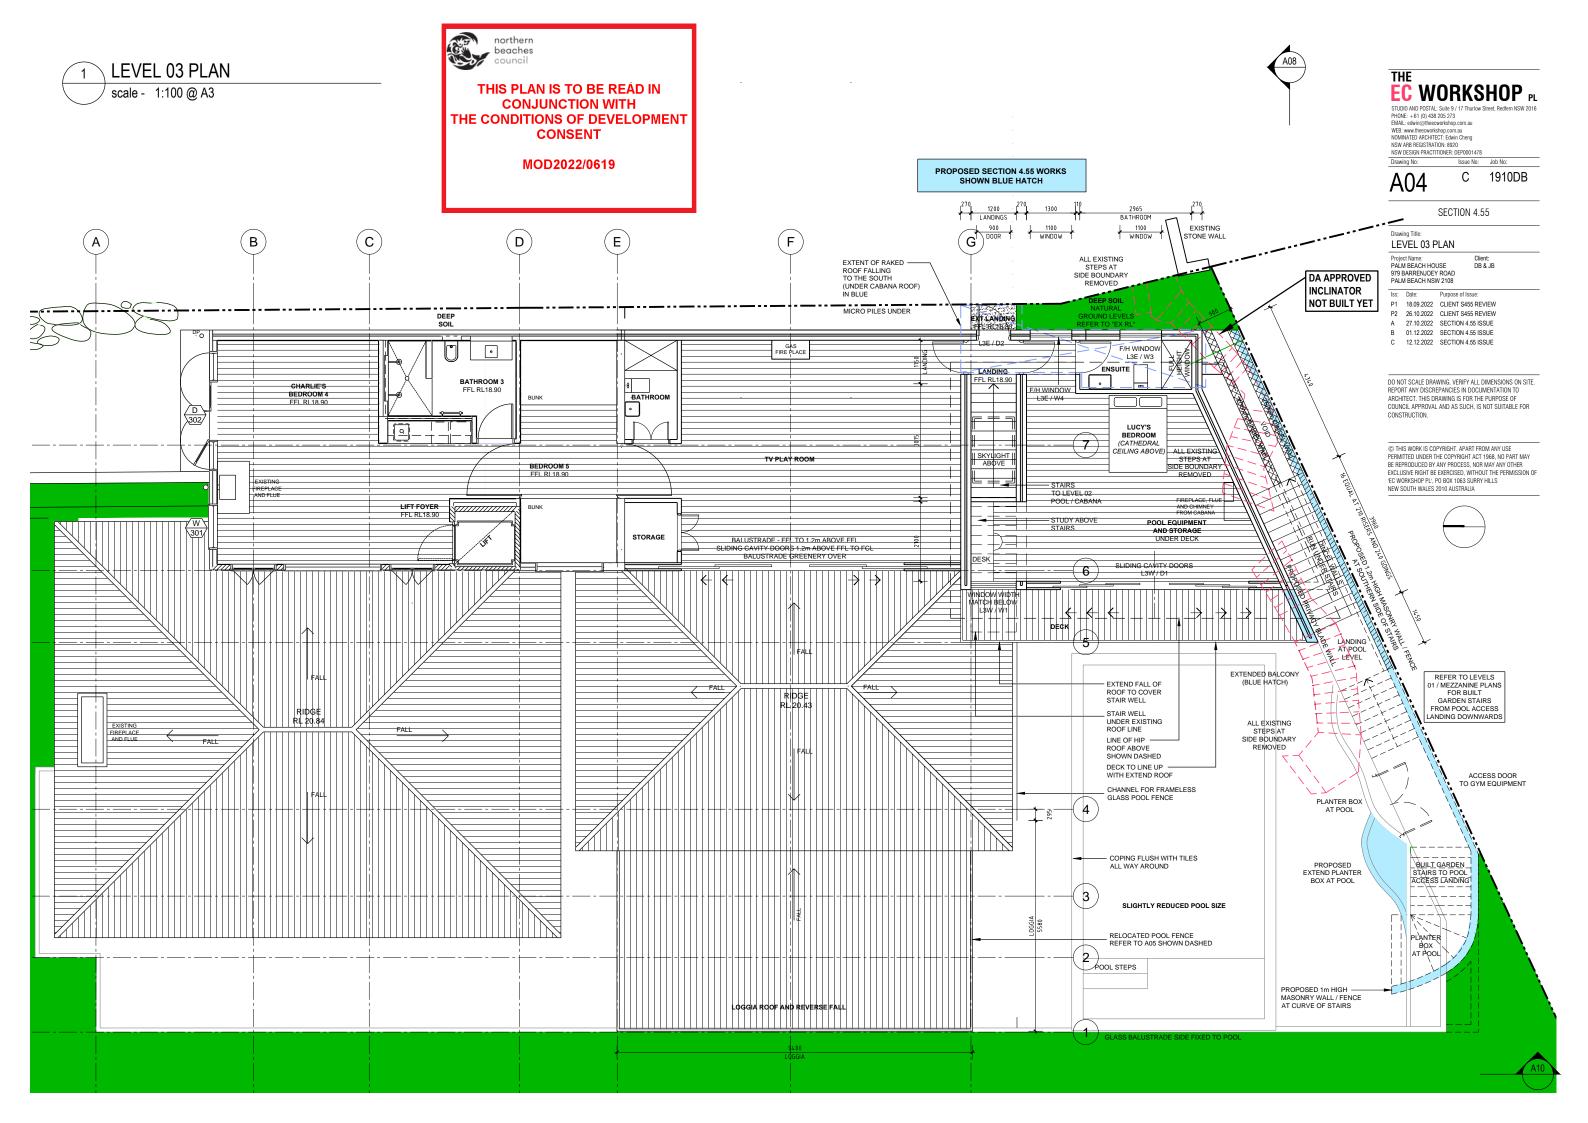

EC WORKSHOP PL

STUDIO AND POSTAL: Suite 9 / 17 Thurlow Stre-PHONE: +61 (0) 438 205 273
EMAIL: edwin@leecworkshop.com.au
WEB: www.theecworkshop.com.au
NOMINATED ARCHITECT: Edwin Cheng
NSW ARB REGISTRATION: 8920 NSW DESIGN PRACTITIONER: DEP0001478

Drawing No: Issue No: Job No: D 1910DB

80A

SECTION 4.55

Drawing Title:

SOUTH ELEVATION

Project Name: PALM BEACH HOUSE 979 BARRENJOEY ROAD PALM BEACH NSW 2108

P1 18.09.2022 CLIENT S455 REVIEW P2 26.10.2022 CLIENT S455 REVIEW A 27.10.2022 SECTION 4.55 ISSUE 16.11.2022 FOR REVIEW

01.12.2022 SECTION 4.55 ISSUE 12.12.2022 SECTION 4.55 ISSUE

DO NOT SCALE DRAWING, VERIFY ALL DIMENSIONS ON SITE. REPORT ANY DISCREPANCIES IN DOCUMENTATION TO ARCHITECT. THIS DRAWING IS FOR THE PURPOSE OF COUNCIL APPROVAL AND AS SUCH. IS NOT SUITABLE FOR