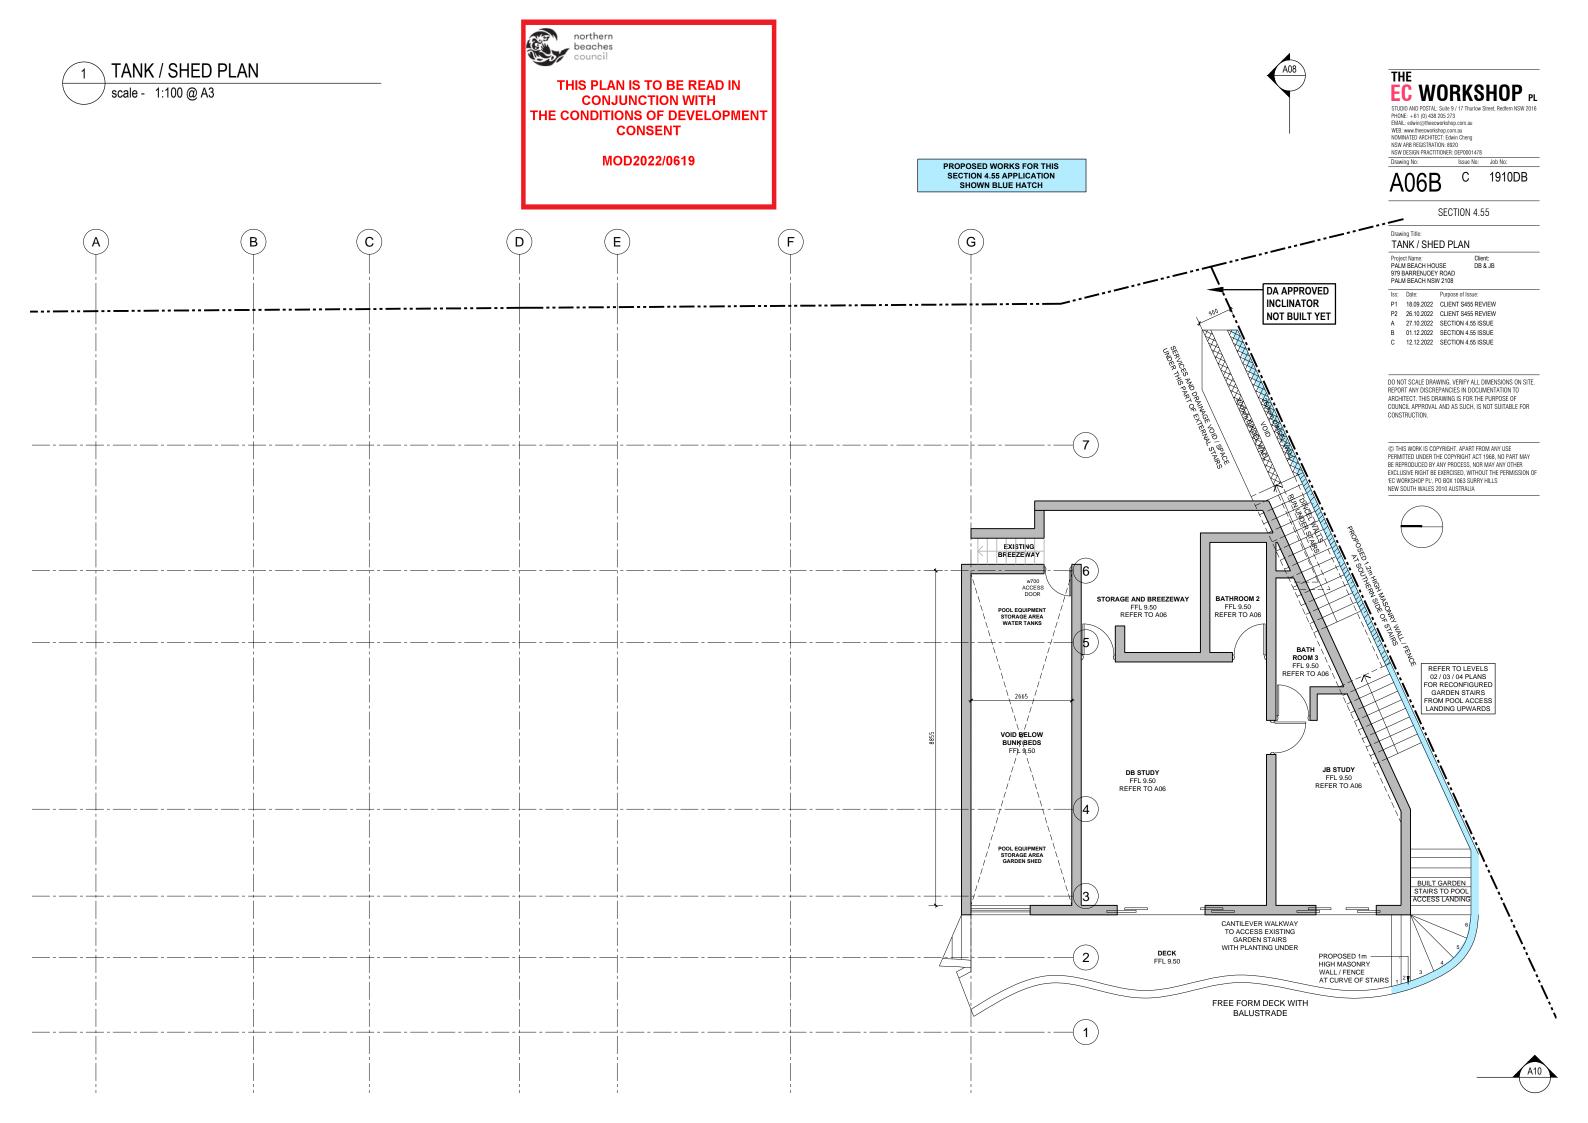

EC WORKSHOP PL

STUDIO AND POSTAL: Suite 9 / 17 Thurlow Stre-PHONE: +61 (0) 438 205 273
EMAIL: edwin@leecworkshop.com.au
WEB: www.theecworkshop.com.au
NOMINATED ARCHITECT: Edwin Cheng
NSW ARB REGISTRATION: 8920 NSW DESIGN PRACTITIONER: DEP0001478

Drawing No: Issue No: Job No: D 1910DB

80A

SECTION 4.55

Drawing Title:

SOUTH ELEVATION

Project Name: PALM BEACH HOUSE 979 BARRENJOEY ROAD PALM BEACH NSW 2108

P1 18.09.2022 CLIENT S455 REVIEW P2 26.10.2022 CLIENT S455 REVIEW A 27.10.2022 SECTION 4.55 ISSUE 16.11.2022 FOR REVIEW

01.12.2022 SECTION 4.55 ISSUE 12.12.2022 SECTION 4.55 ISSUE

DO NOT SCALE DRAWING, VERIFY ALL DIMENSIONS ON SITE. REPORT ANY DISCREPANCIES IN DOCUMENTATION TO ARCHITECT. THIS DRAWING IS FOR THE PURPOSE OF COUNCIL APPROVAL AND AS SUCH. IS NOT SUITABLE FOR CONSTRUC