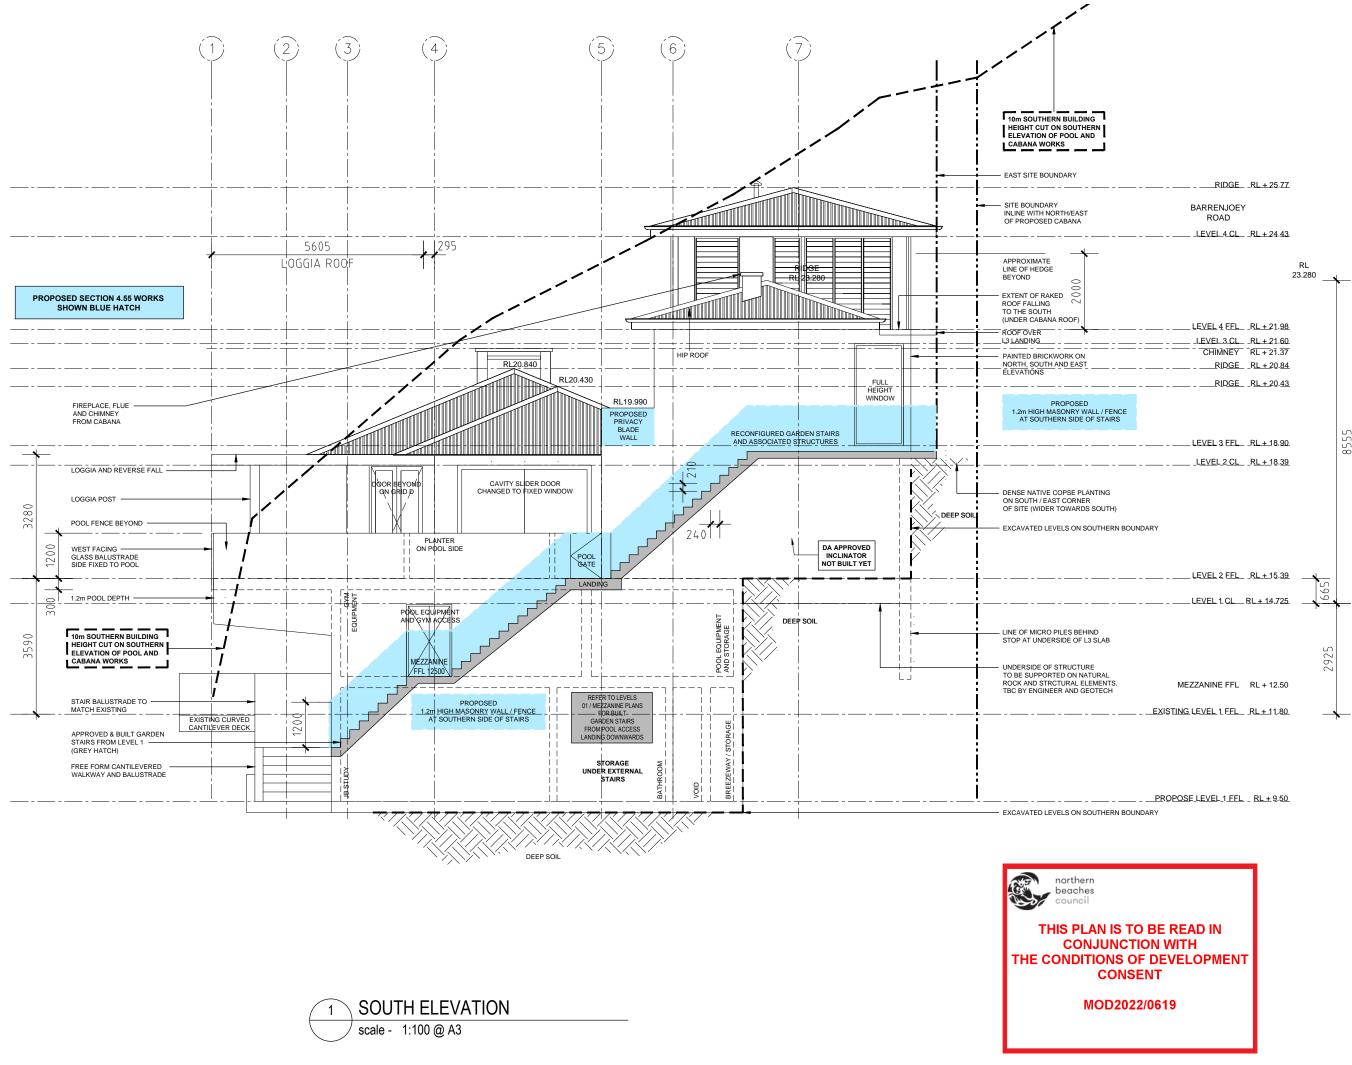

Drawing No: Issue No: Job No: D 1910DB

80A

SECTION 4.55

Drawing Title:

SOUTH ELEVATION

Project Name: PALM BEACH HOUSE 979 BARRENJOEY ROAD PALM BEACH NSW 2108

P1 18.09.2022 CLIENT S455 REVIEW P2 26.10.2022 CLIENT S455 REVIEW A 27.10.2022 SECTION 4.55 ISSUE 16.11.2022 FOR REVIEW

01.12.2022 SECTION 4.55 ISSUE 12.12.2022 SECTION 4.55 ISSUE

DO NOT SCALE DRAWING, VERIFY ALL DIMENSIONS ON SITE. REPORT ANY DISCREPANCIES IN DOCUMENTATION TO ARCHITECT. THIS DRAWING IS FOR THE PURPOSE OF COUNCIL APPROVAL AND AS SUCH. IS NOT SUITABLE FOR CONSTRUCTION.