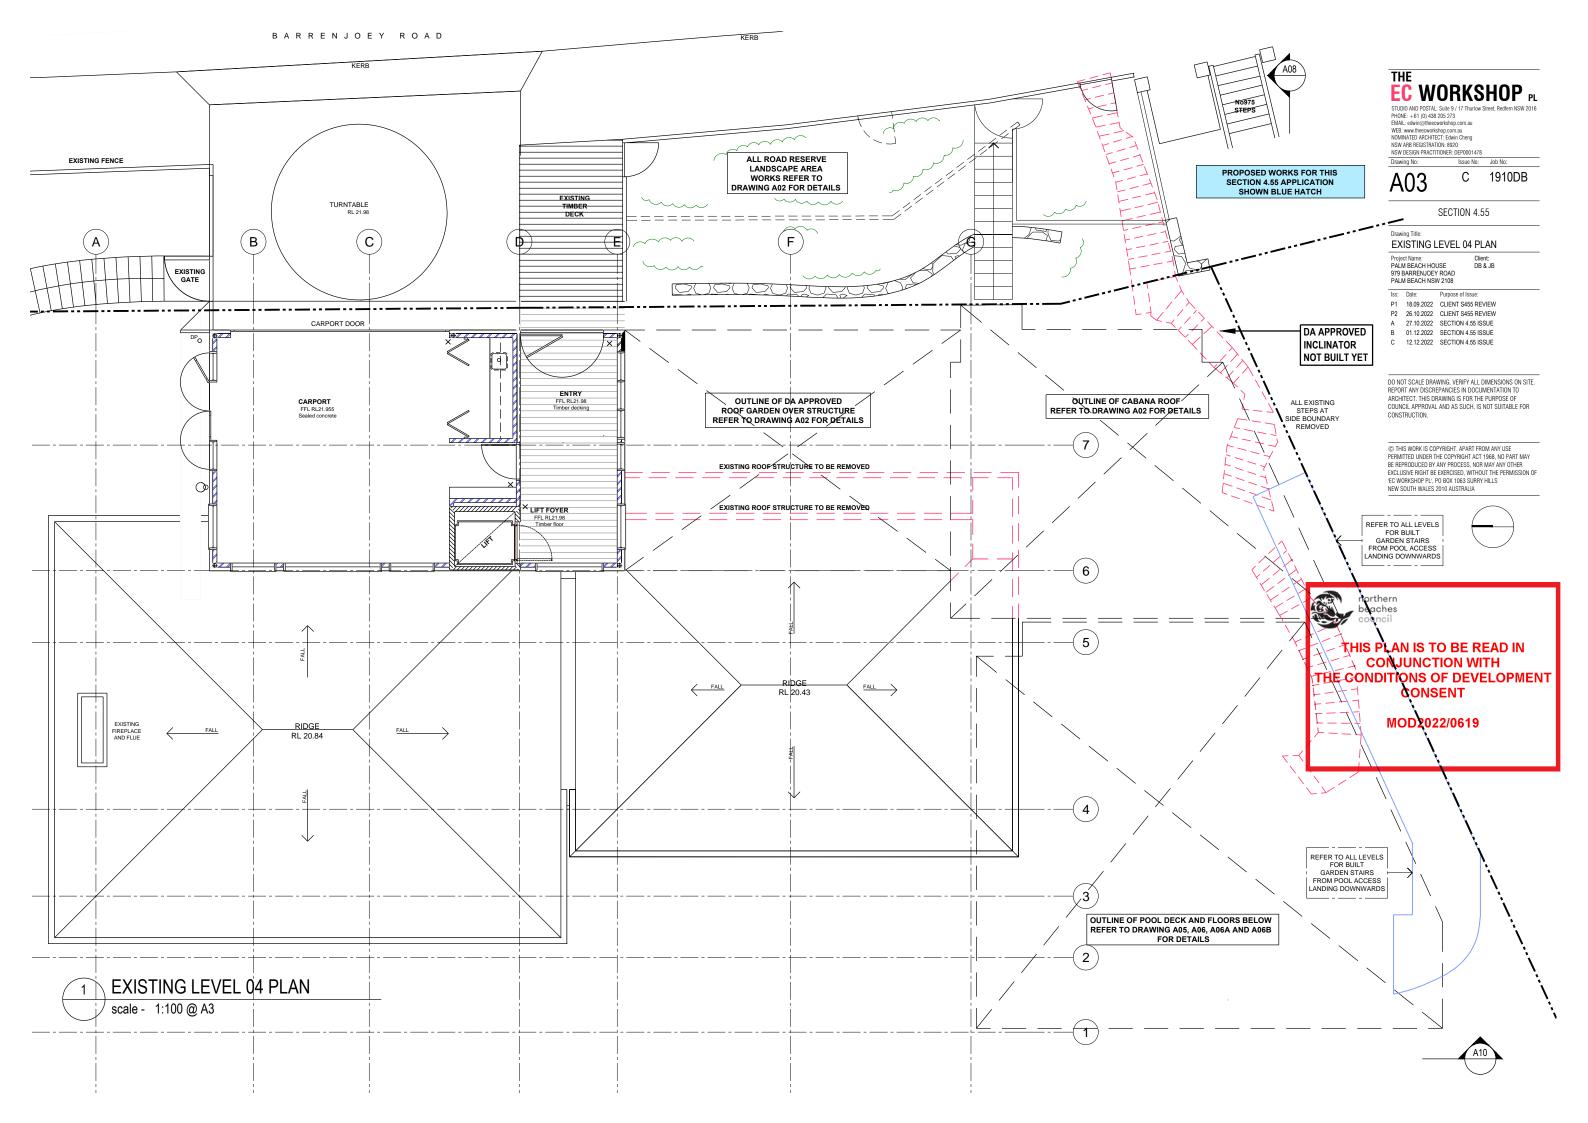

EC WORKSHOP PL

STUDIO AND POSTAL: Suite 9 / 17 Thurlow Stre-PHONE: +61 (0) 438 205 273
EMAIL: edwin@leecworkshop.com.au
WEB: www.theecworkshop.com.au
NOMINATED ARCHITECT: Edwin Cheng
NSW ARB REGISTRATION: 8920 NSW DESIGN PRACTITIONER: DEP0001478

Drawing No: Issue No: Job No: D 1910DB

80A

SECTION 4.55

Drawing Title:

SOUTH ELEVATION

Project Name: PALM BEACH HOUSE 979 BARRENJOEY ROAD PALM BEACH NSW 2108

P1 18.09.2022 CLIENT S455 REVIEW P2 26.10.2022 CLIENT S455 REVIEW A 27.10.2022 SECTION 4.55 ISSUE 16.11.2022 FOR REVIEW

01.12.2022 SECTION 4.55 ISSUE 12.12.2022 SECTION 4.55 ISSUE

DO NOT SCALE DRAWING, VERIFY ALL DIMENSIONS ON SITE. REPORT ANY DISCREPANCIES IN DOCUMENTATION TO ARCHITECT. THIS DRAWING IS FOR THE PURPOSE OF COUNCIL APPROVAL AND AS SUCH. IS NOT SUITABLE FO