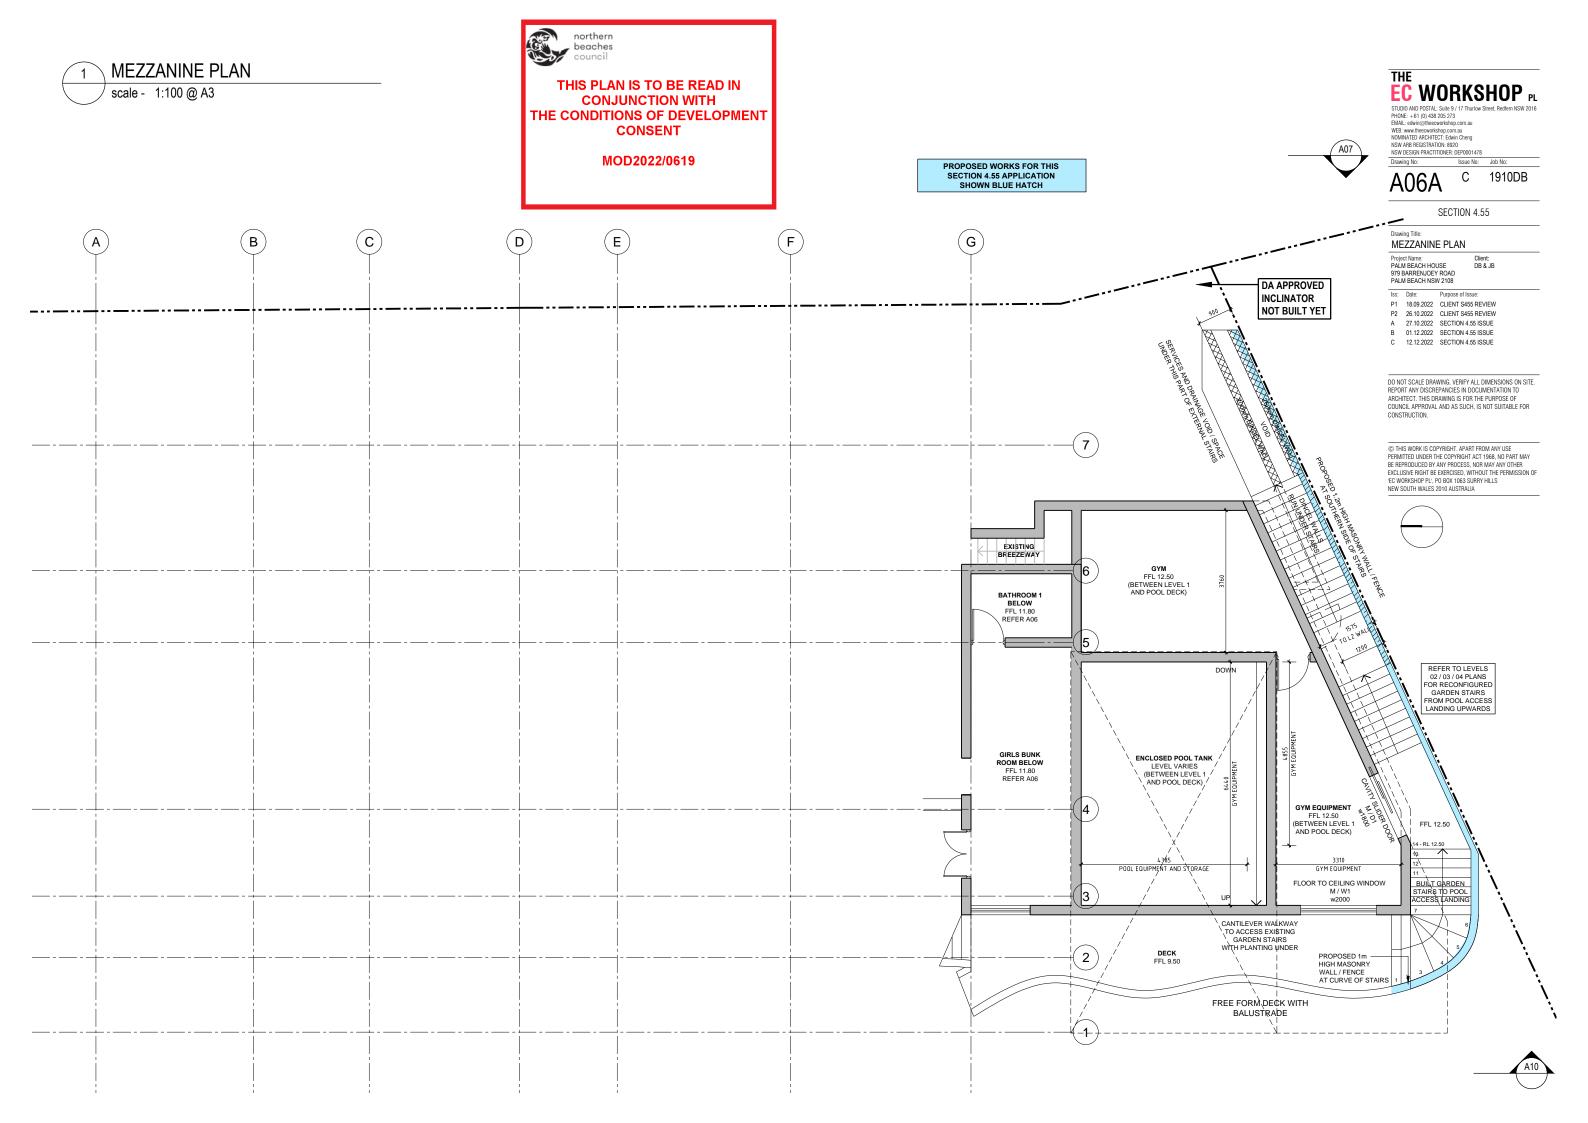

EC WORKSHOP PL

STUDIO AND POSTAL: Suite 9 / 17 Thurlow Stre-PHONE: +61 (0) 438 205 273
EMAIL: edwin@leecworkshop.com.au
WEB: www.theecworkshop.com.au
NOMINATED ARCHITECT: Edwin Cheng
NSW ARB REGISTRATION: 8920 NSW DESIGN PRACTITIONER: DEP0001478

Drawing No: Issue No: Job No: D 1910DB

80A

SECTION 4.55

Drawing Title:

SOUTH ELEVATION

Project Name: PALM BEACH HOUSE 979 BARRENJOEY ROAD PALM BEACH NSW 2108

P1 18.09.2022 CLIENT S455 REVIEW P2 26.10.2022 CLIENT S455 REVIEW A 27.10.2022 SECTION 4.55 ISSUE 16.11.2022 FOR REVIEW

01.12.2022 SECTION 4.55 ISSUE 12.12.2022 SECTION 4.55 ISSUE

DO NOT SCALE DRAWING, VERIFY ALL DIMENSIONS ON SITE. REPORT ANY DISCREPANCIES IN DOCUMENTATION TO ARCHITECT. THIS DRAWING IS FOR THE PURPOSE OF COUNCIL APPROVAL AND AS SUCH. IS NOT SUITABLE FOR CONSTR