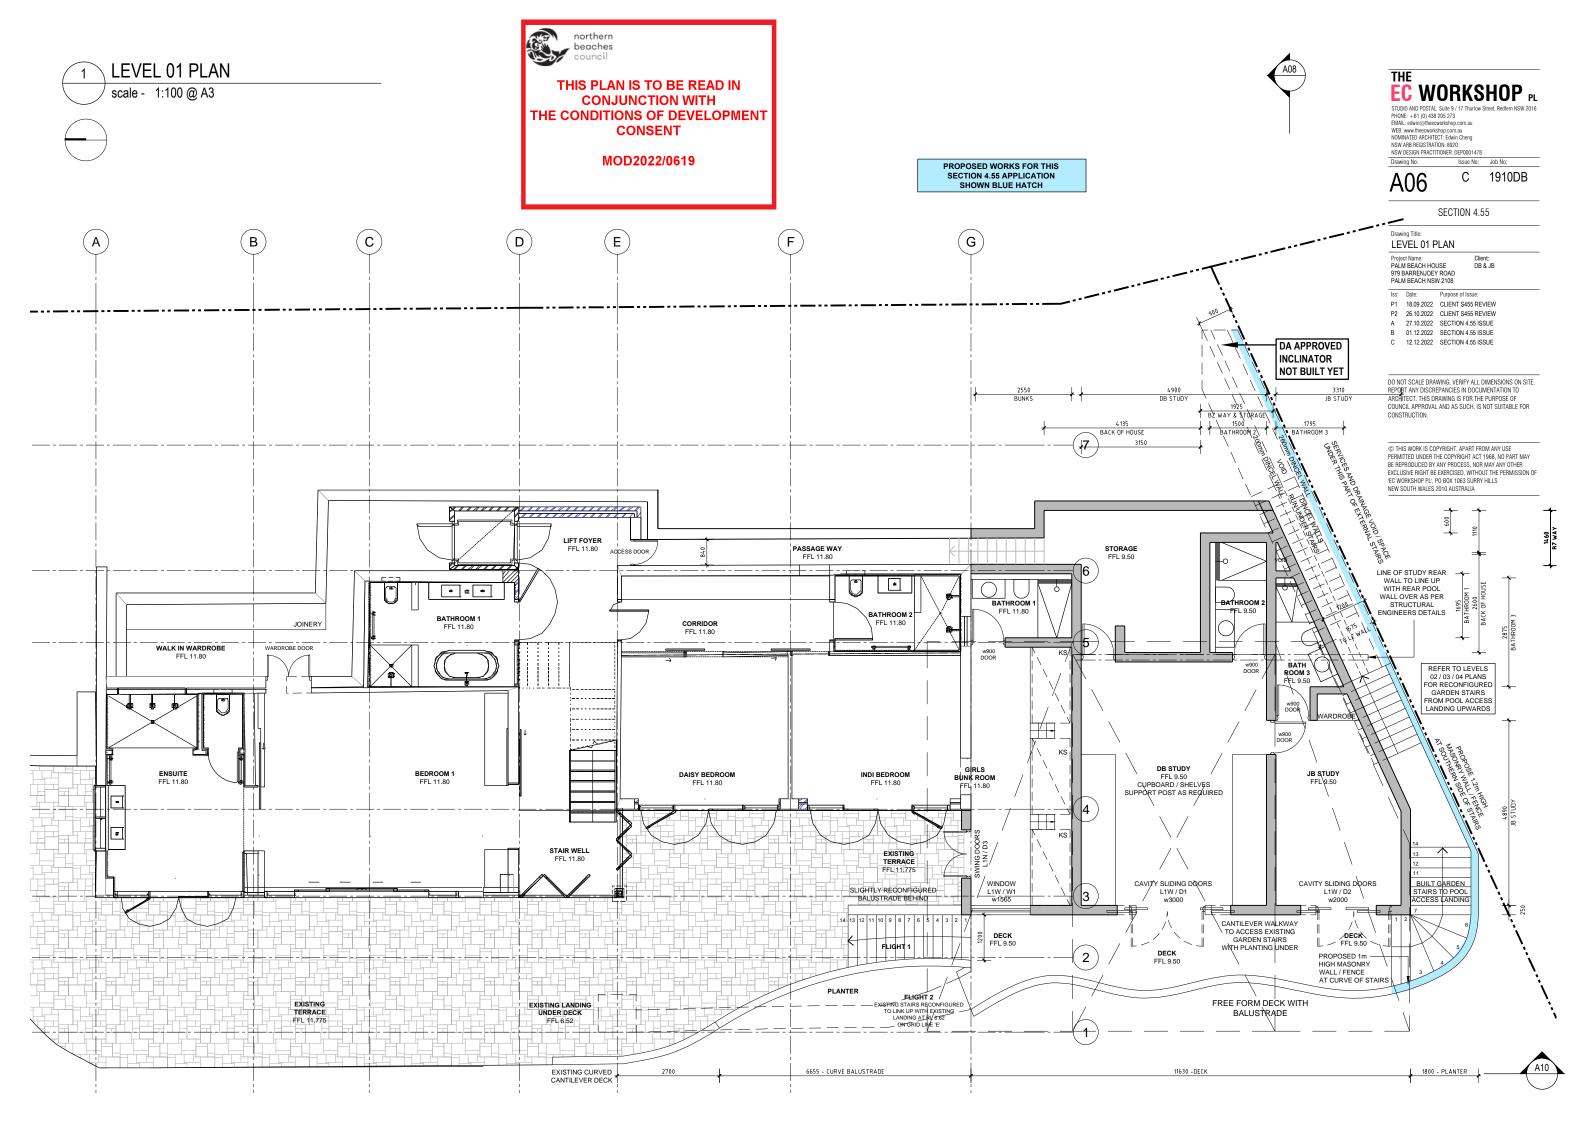

EC WORKSHOP PL

STUDIO AND POSTAL: Suite 9 / 17 Thurlow Stre-PHONE: +61 (0) 438 205 273
EMAIL: edwin@leecworkshop.com.au
WEB: www.theecworkshop.com.au
NOMINATED ARCHITECT: Edwin Cheng
NSW ARB REGISTRATION: 8920 NSW DESIGN PRACTITIONER: DEP0001478

Drawing No: Issue No: Job No: D 1910DB

80A

SECTION 4.55

Drawing Title:

SOUTH ELEVATION

Project Name: PALM BEACH HOUSE 979 BARRENJOEY ROAD PALM BEACH NSW 2108

P1 18.09.2022 CLIENT S455 REVIEW P2 26.10.2022 CLIENT S455 REVIEW A 27.10.2022 SECTION 4.55 ISSUE 16.11.2022 FOR REVIEW

01.12.2022 SECTION 4.55 ISSUE 12.12.2022 SECTION 4.55 ISSUE

DO NOT SCALE DRAWING, VERIFY ALL DIMENSIONS ON SITE. REPORT ANY DISCREPANCIES IN DOCUMENTATION TO ARCHITECT. THIS DRAWING IS FOR THE PURPOSE OF COUNCIL APPROVAL AND AS SUCH. IS NOT SUITABLE FOR CONS