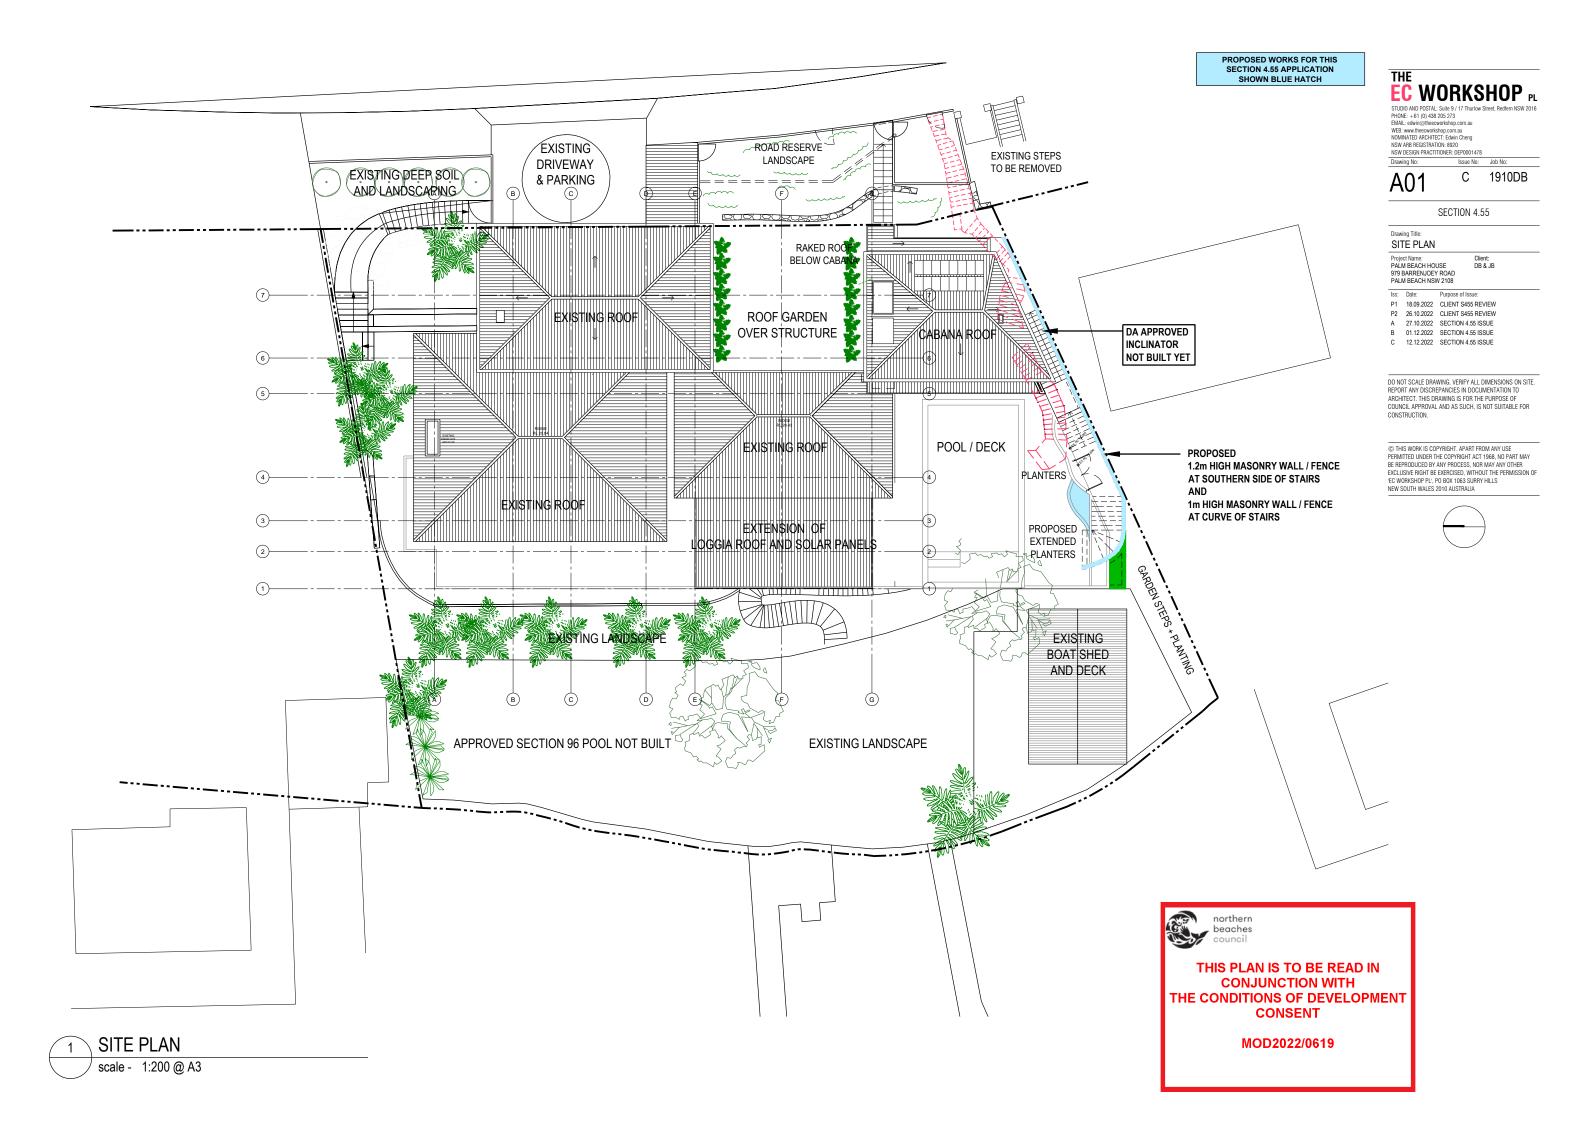

EC WORKSHOP PL

STUDIO AND POSTAL: Suite 9 / 17 Thurlow Stre-PHONE: +61 (0) 438 205 273
EMAIL: edwin@leecworkshop.com.au
WEB: www.theecworkshop.com.au
NOMINATED ARCHITECT: Edwin Cheng
NSW ARB REGISTRATION: 8920 NSW DESIGN PRACTITIONER: DEP0001478

Drawing No: Issue No: Job No: D 1910DB

80A

SECTION 4.55

Drawing Title:

SOUTH ELEVATION

Project Name: PALM BEACH HOUSE 979 BARRENJOEY ROAD PALM BEACH NSW 2108

P1 18.09.2022 CLIENT S455 REVIEW P2 26.10.2022 CLIENT S455 REVIEW A 27.10.2022 SECTION 4.55 ISSUE 16.11.2022 FOR REVIEW

01.12.2022 SECTION 4.55 ISSUE 12.12.2022 SECTION 4.55 ISSUE

DO NOT SCALE DRAWING, VERIFY ALL DIMENSIONS ON SITE. REPORT ANY DISCREPANCIES IN DOCUMENTATION TO ARCHITECT. THIS DRAWING IS FOR THE PURPOSE OF COUNCIL APPROVAL AND AS SUCH. IS NOT SUITABL