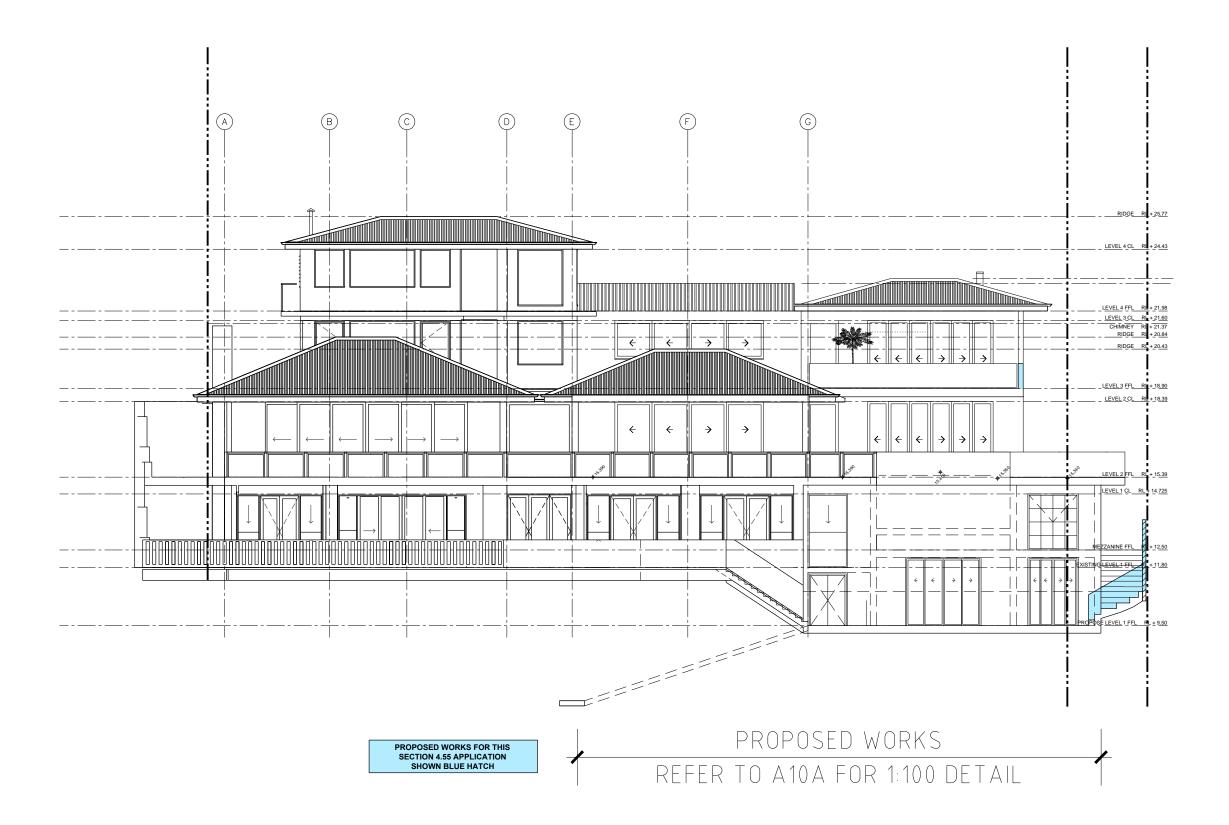

Tawking No:

Drawing No: Issue No: Job No:

C 1910DB

SECTION 4.55

Drawing Title: WEST ELEVATION

Project Name: PALM BEACH HOUSE 979 BARRENJOEY ROAD PALM BEACH NSW 2108

P1 18.09.2022 CLIENT S455 REVIEW P2 26.10.2022 CLIENT S455 REVIEW A 27.10.2022 SECTION 4.55 ISSUE B 01.12.2022 SECTION 4.55 ISSUE C 12.12.2022 SECTION 4.55 ISSUE

DO NOT SCALE DRAWING. VERIFY ALL DIMENSIONS ON SITE. REPORT ANY DISCREPANCIES IN DOCUMENTATION TO ARCHITECT. THIS DRAWING IS FOR THE PURPOSE OF COUNCIL APPROVAL AND AS SUCH, IS NOT SUITABLE FOR CONSTRUCTION.