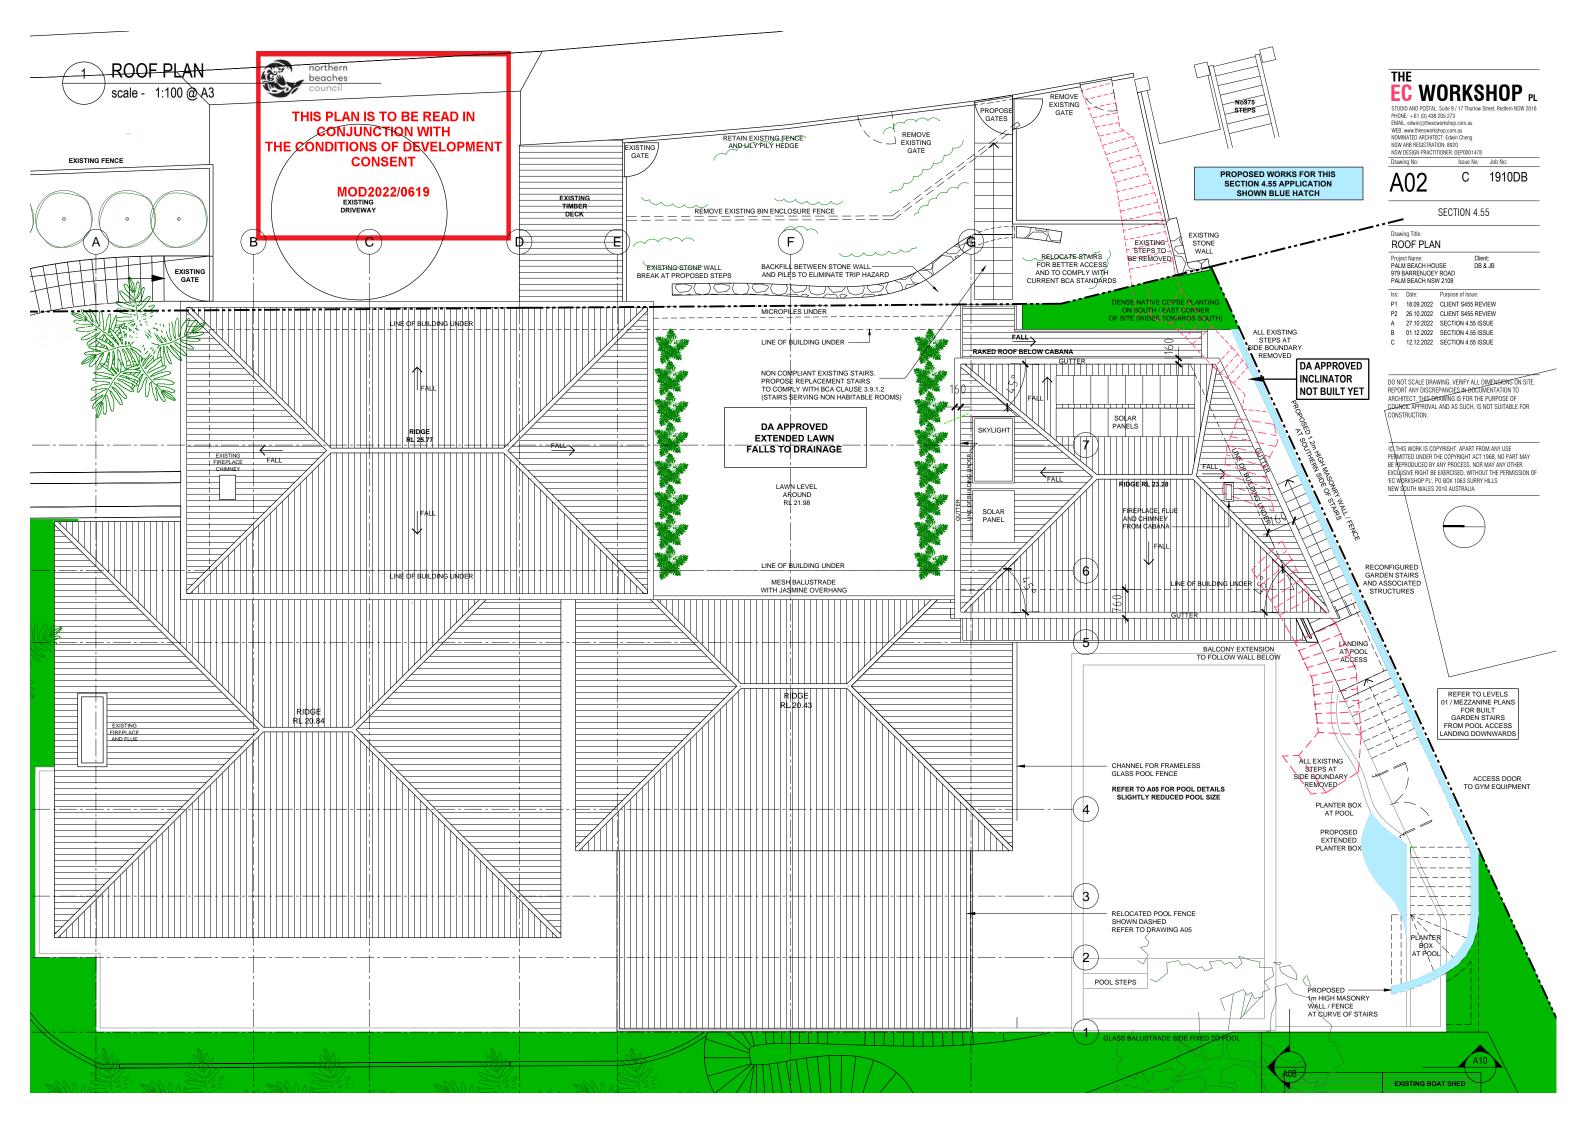

EC WORKSHOP PL

STUDIO AND POSTAL: Suite 9 / 17 Thurlow Stre-PHONE: +61 (0) 438 205 273
EMAIL: edwin@leecworkshop.com.au
WEB: www.theecworkshop.com.au
NOMINATED ARCHITECT: Edwin Cheng
NSW ARB REGISTRATION: 8920 NSW DESIGN PRACTITIONER: DEP0001478

Drawing No: Issue No: Job No: D 1910DB

80A

SECTION 4.55

Drawing Title:

SOUTH ELEVATION

Project Name: PALM BEACH HOUSE 979 BARRENJOEY ROAD PALM BEACH NSW 2108

P1 18.09.2022 CLIENT S455 REVIEW P2 26.10.2022 CLIENT S455 REVIEW A 27.10.2022 SECTION 4.55 ISSUE 16.11.2022 FOR REVIEW

01.12.2022 SECTION 4.55 ISSUE 12.12.2022 SECTION 4.55 ISSUE

DO NOT SCALE DRAWING, VERIFY ALL DIMENSIONS ON SITE. REPORT ANY DISCREPANCIES IN DOCUMENTATION TO ARCHITECT. THIS DRAWING IS FOR THE PURPOSE OF COUNCIL APPROVAL AND AS SUCH. IS NOT SUITABLE