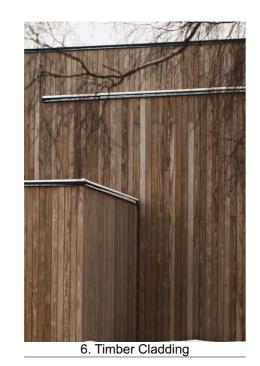

Dutux 16W Antique White U.S.A.®

2. Black Alum. Frame

URI T D E S I G N PO BOX 7368 BONDI BEACH, NSW 2026 PH: 0416 321 982

REVISIONS URI @ URI t design.com

Metal Roof Surfmist

Contractor to verify all dimensions on site prior to commencing work. Uri T Design is to be notified of any discrepancies in the dimension and setting out of the work. Copyright of designs shown hereon is retained by Uri T Design. Authority is required for any reproduction.

| DRAWING           | MATERIALS SCHEDI   | JLE                                             | DRAWN BY             | UT       |
|-------------------|--------------------|-------------------------------------------------|----------------------|----------|
| PROJECT           | ALTERATION AND ADD | OITION                                          | JOB NO               | DA-M19   |
| 19 MANLY ROAD     |                    | DRAWING N                                       | <sub>o</sub> DA-4002 |          |
| SEAFORTH NSW 2092 |                    | REVISION                                        | REV A                |          |
|                   | _                  | SCALE: 1:1.33, 1:2.78, 1:4.17, 1:1, 1:6.94 @ A3 | PLOTTED:             | 16/10/19 |