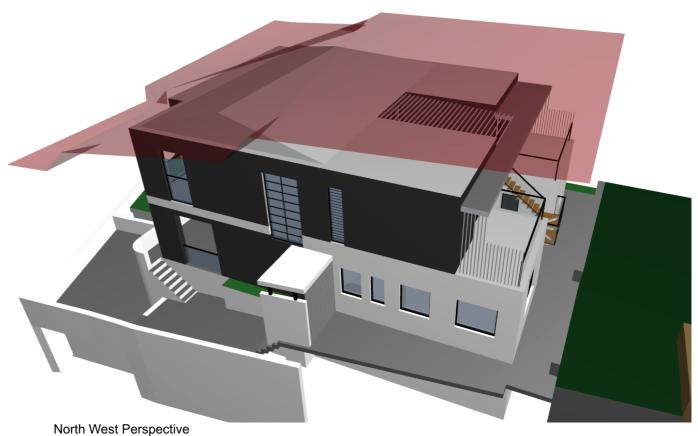

URI T D E S I G N PO BOX 7368 BONDI BEACH, NSW 2026 PH: 0416 321 982

REVISIONS URI @ URI t design.com

MAXIMUM HEIGHT PERSPECTIVES UT DRAWN BY ALTERATION AND ADDITION DA-M19 JOB NO DRAWING NODA-4001 19 MANLY ROAD REVISION REV A SEAFORTH NSW 2092 SCALE: 1:1.25 @ A3 PLOTTED: