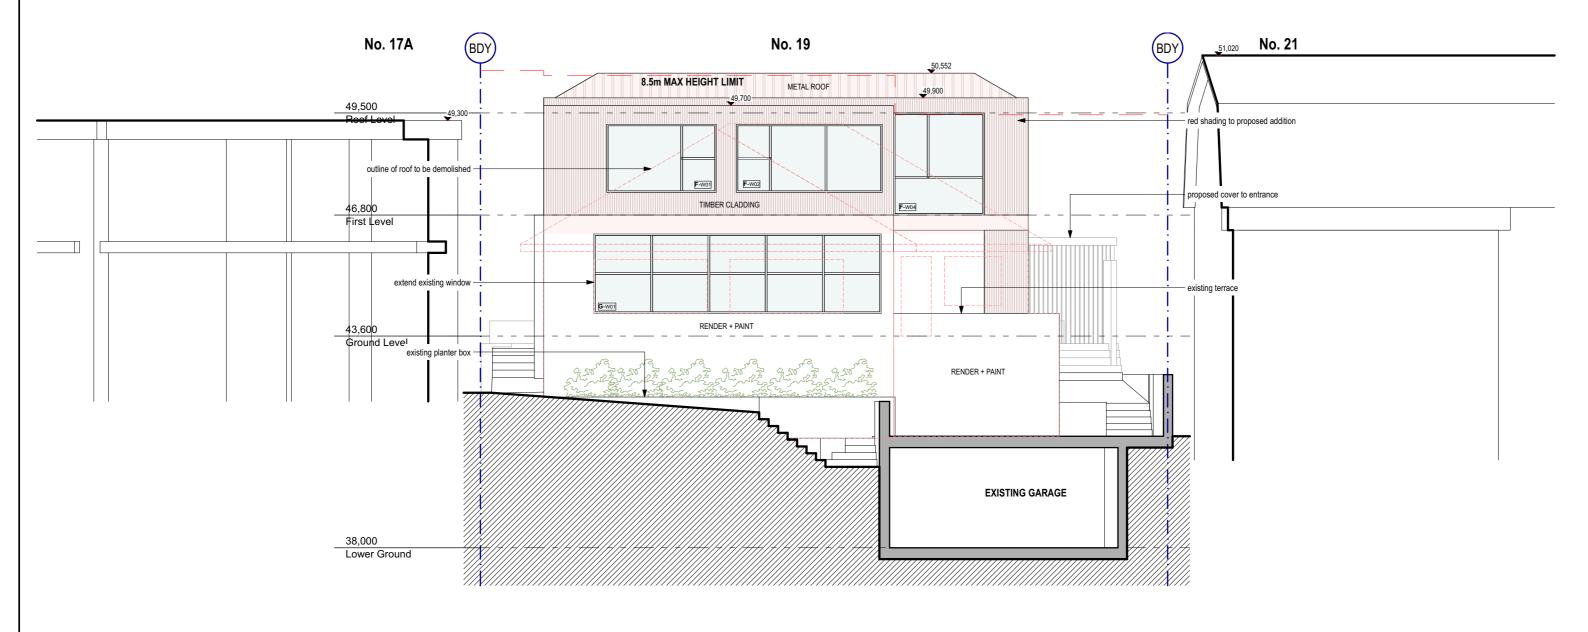

URIT DESIGN

| DRAWING | NORTH ELEVATION         |                   | DRAWN BY  | UT       |
|---------|-------------------------|-------------------|-----------|----------|
| PROJECT | ALTERATION AND ADDITION |                   | JOB NO    | DA-M19   |
|         | 19 MANLY ROAD           |                   | DRAWING N | oDA-2002 |
|         | SEAFORTH NSW 2092       |                   | REVISION  | REV A    |
|         |                         | SCALE: 1:100 @ A3 | PLOTTED:  | 16/10/19 |