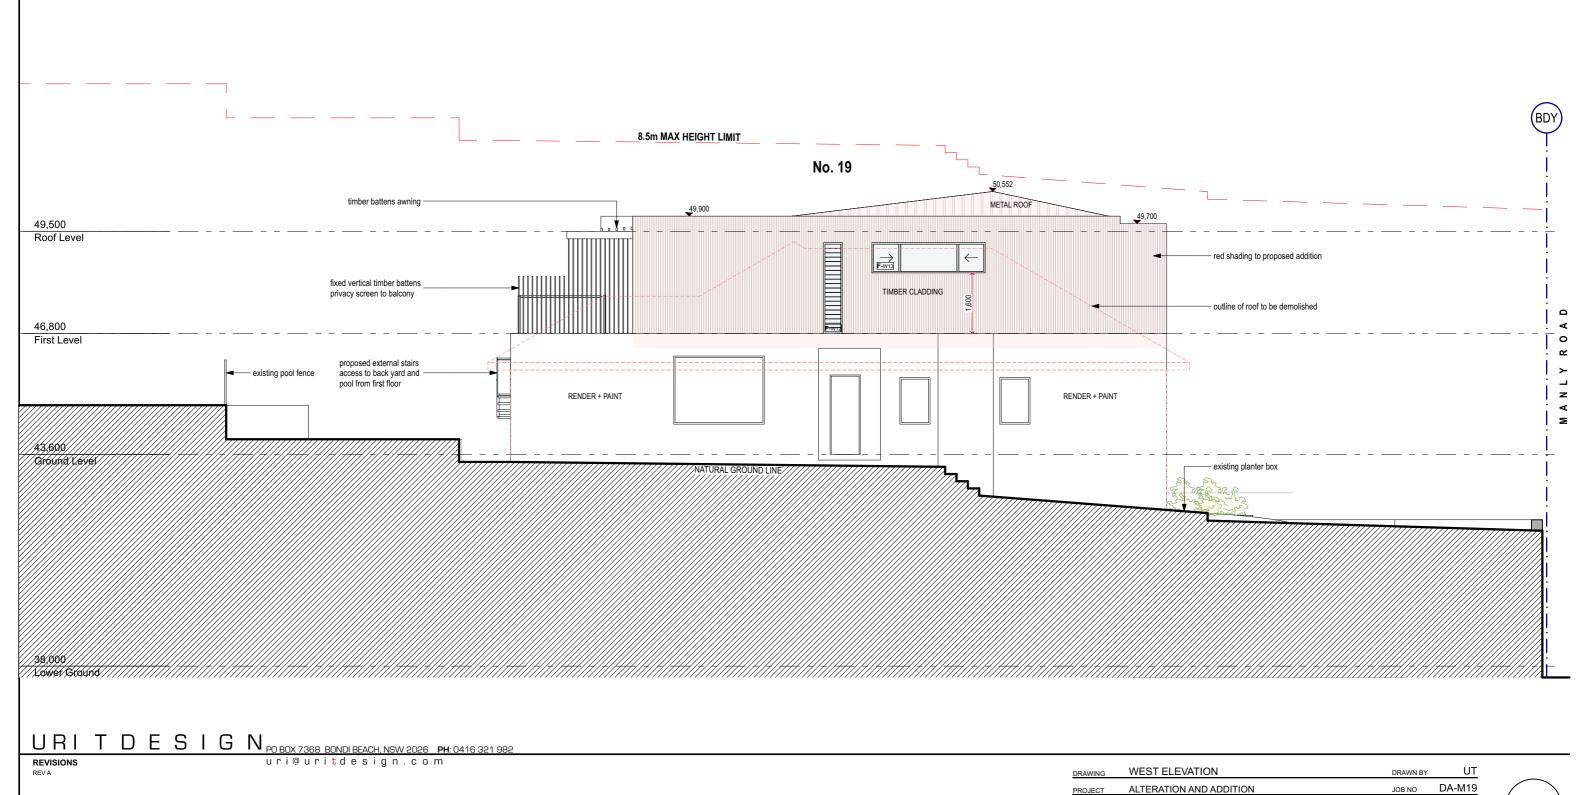

| DRAWING | EAST ELEVATION          |                   | DRAWN BY  | UT                   |
|---------|-------------------------|-------------------|-----------|----------------------|
| PROJECT | ALTERATION AND ADDITION |                   | JOB NO    | DA-M19               |
|         | 19 MANLY ROAD           |                   | DRAWING N | <sub>0</sub> DA-2001 |
|         | SEAFORTH NSW 2092       |                   | REVISION  | REV A                |
|         |                         | SCALE: 1:100 @ A3 | PLOTTED:  | 16/10/19             |