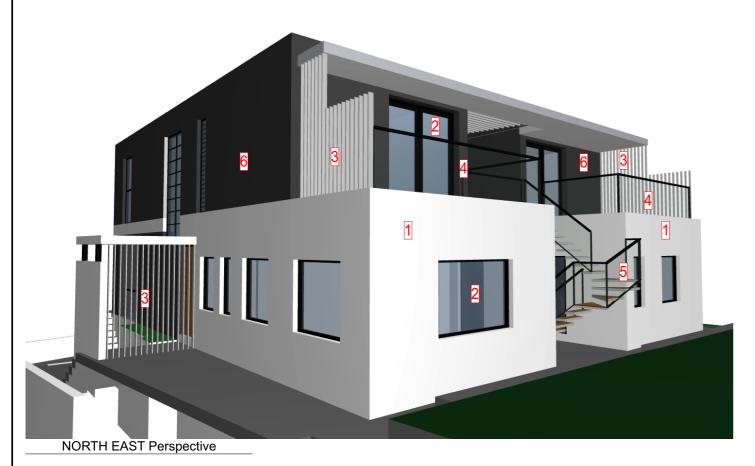

URI T D E S I G N PO BOX 7368 BONDI BEACH, NSW 2026 PH: 0416 321 982

REVISIONS REVIA

| DRAWING | STREET VIEW SOUTH EAST  |                   | DRAWN BY  | UT       |
|---------|-------------------------|-------------------|-----------|----------|
| PROJECT | ALTERATION AND ADDITION |                   | JOB NO    | DA-M19   |
|         | 19 MANLY ROAD           |                   | DRAWING N | oDA-2005 |
|         | SEAFORTH NSW 2092       |                   | REVISION  | REV A    |
|         |                         | SCALE: 1:100 @ A3 | PLOTTED:  | 16/10/19 |