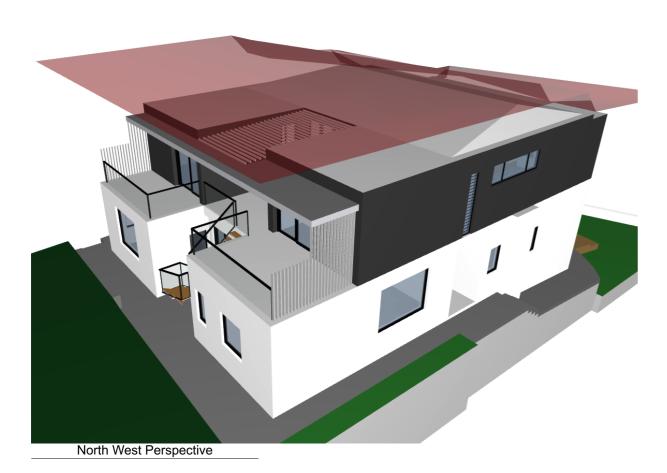

URI T D E S I G N PO BOX 7368 BONDI BEACH, NSW 2026 PH: 0416 321 982

REVISIONS URI @ URI t design.com

MAXIMUM HEIGHT PERSPECTIVES UT DRAWN BY ALTERATION AND ADDITION DA-M19 JOB NO DRAWING NODA-4001 19 MANLY ROAD REVISION REV A SEAFORTH NSW 2092 SCALE: 1:1.25 @ A3 PLOTTED: