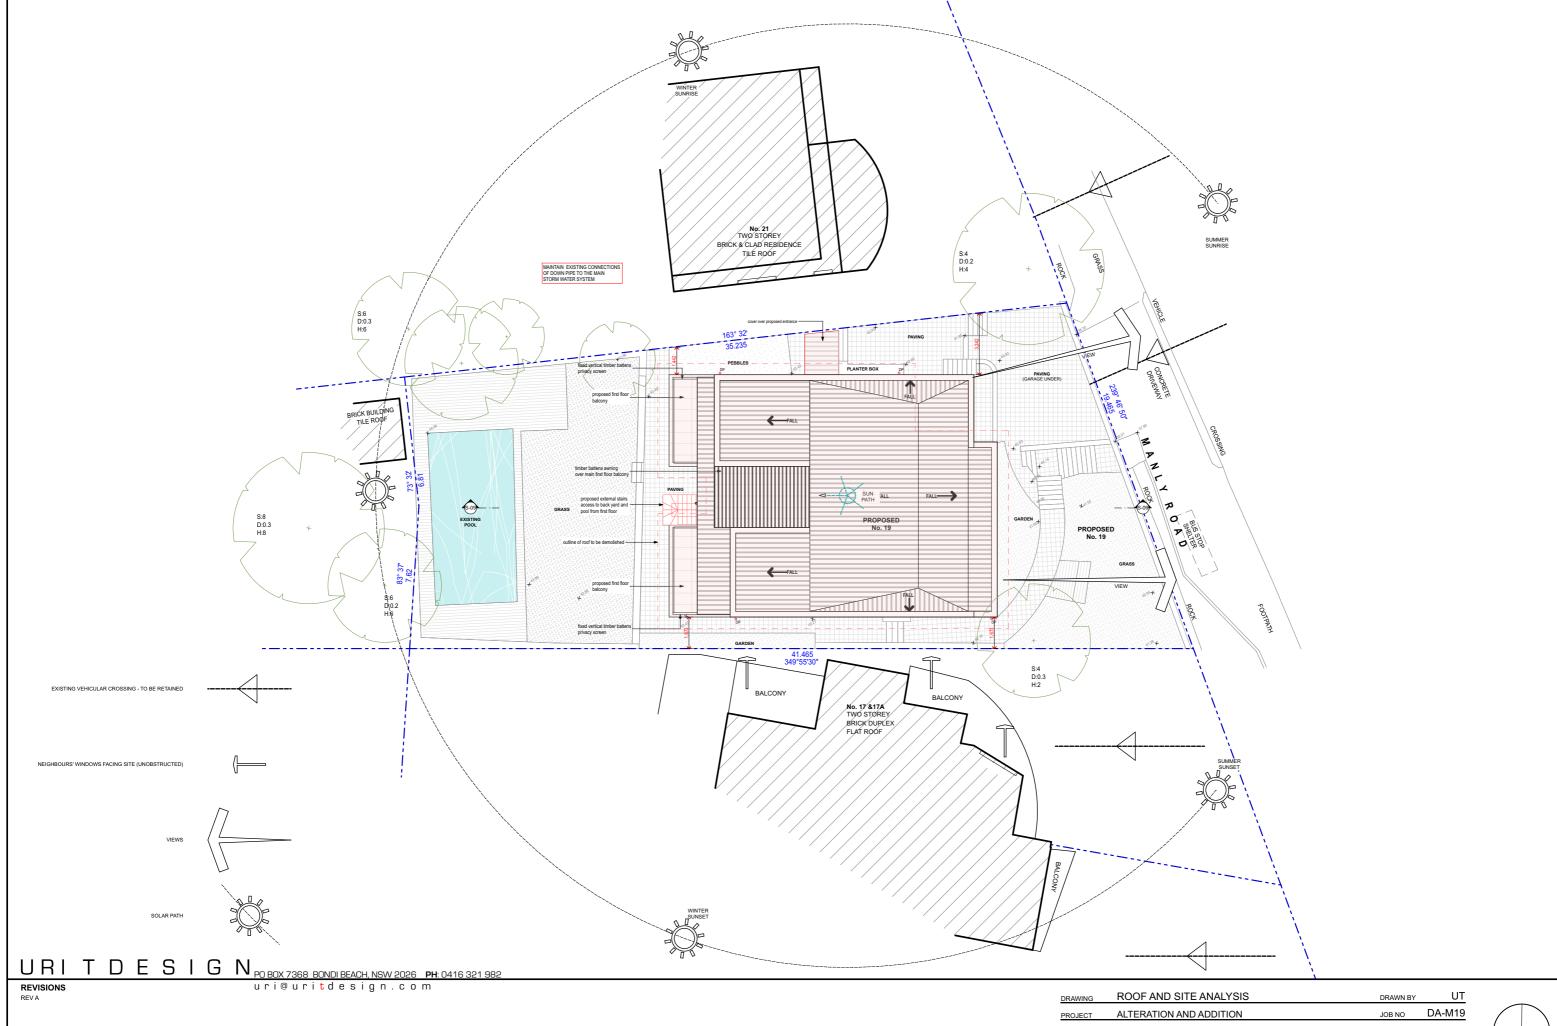

Contractor to verify all dimensions on site prior to commencing work. Uri T Design is to be notified of any discrepancies in the dimension and setting out of the work. Copyright of designs shown hereon is retained by Uri T Design. Authority is required for any reproduction.