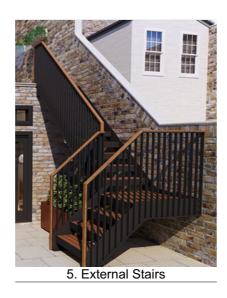

Dutux 16W Antique White U.S.A.®

2. Black Alum. Frame

URI T D E S I G N PO BOX 7368 BONDI BEACH, NSW 2026 PH: 0416 321 982

REVISIONS URI @ URI t design.com

Metal Roof Surfmist

Contractor to verify all dimensions on site prior to commencing work. Uri T Design is to be notified of any discrepancies in the dimension and setting out of the work. Copyright of designs shown hereon is retained by Uri T Design. Authority is required for any reproduction.

| DRAWING           | MATERIALS SCHEDI   | JLE                                             | DRAWN BY             | UT       |
|-------------------|--------------------|-------------------------------------------------|----------------------|----------|
| PROJECT           | ALTERATION AND ADD | OITION                                          | JOB NO               | DA-M19   |
| 19 MANLY ROAD     |                    | DRAWING N                                       | <sub>o</sub> DA-4002 |          |
| SEAFORTH NSW 2092 |                    | REVISION                                        | REV A                |          |
|                   | _                  | SCALE: 1:1.33, 1:2.78, 1:4.17, 1:1, 1:6.94 @ A3 | PLOTTED:             | 16/10/19 |