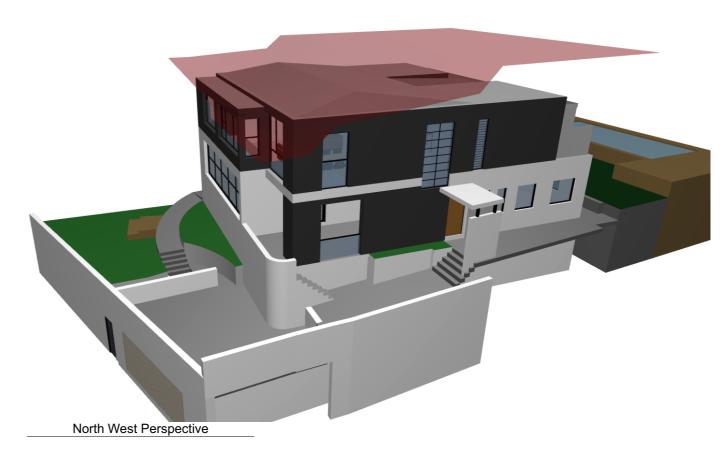

URI T D E S I G N PO BOX 7368 BONDI BEACH, NSW 2026 PH: 0416 321 982

REVISIONS URI @ URI t design.com

MAXIMUM HEIGHT PERSPECTIVES UT DRAWN BY ALTERATION AND ADDITION DA-M19 JOB NO DRAWING NODA-4001 19 MANLY ROAD REVISION REV A SEAFORTH NSW 2092 SCALE: 1:1.25 @ A3 PLOTTED: