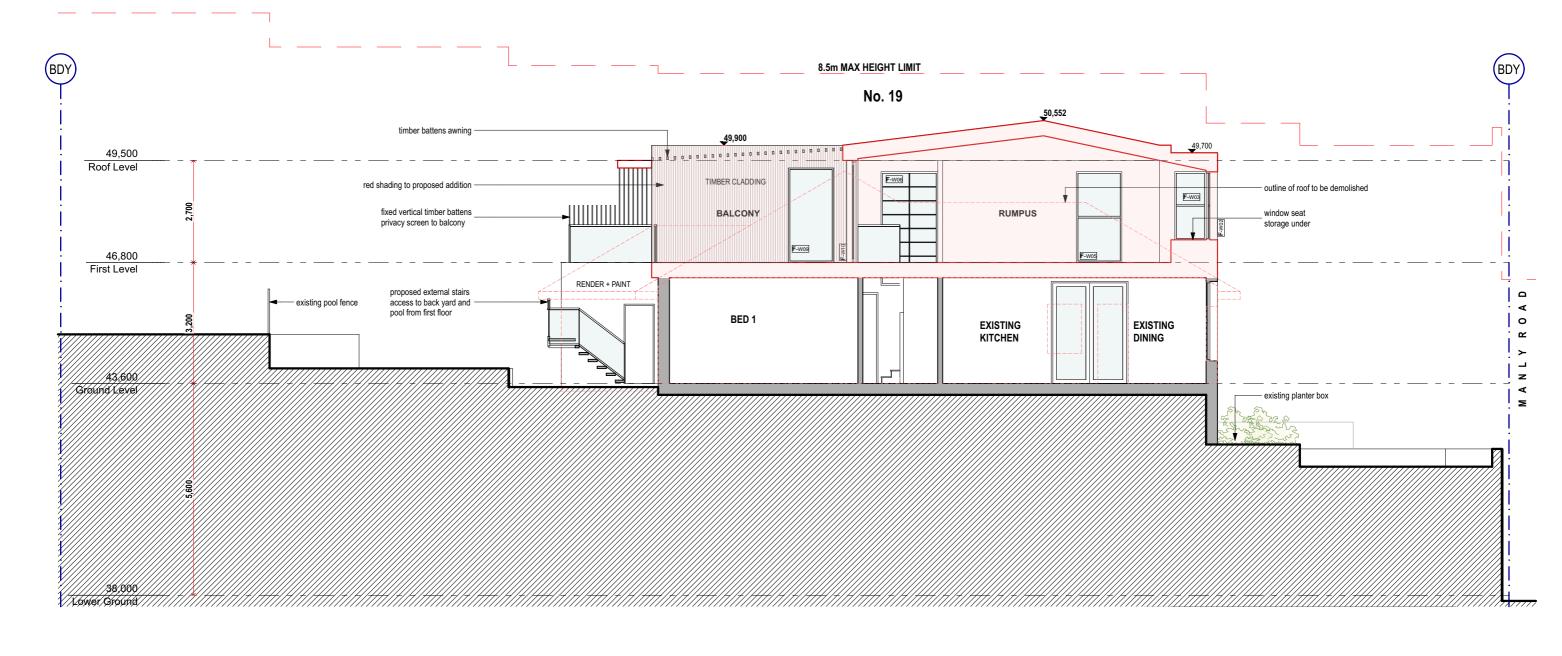

URIT DESIGN

| DRAWING | SECTIONS AA             |                   | DRAWN BY   | UT       |
|---------|-------------------------|-------------------|------------|----------|
| PROJECT | ALTERATION AND ADDITION |                   | JOB NO     | DA-M19   |
|         | 19 MANLY ROAD           |                   | DRAWING NO | DA-3001  |
|         | SEAFORTH NSW 2092       |                   | REVISION   | REV A    |
| ·       |                         | SCALE: 1:100 @ A3 | PLOTTED:   | 16/10/19 |