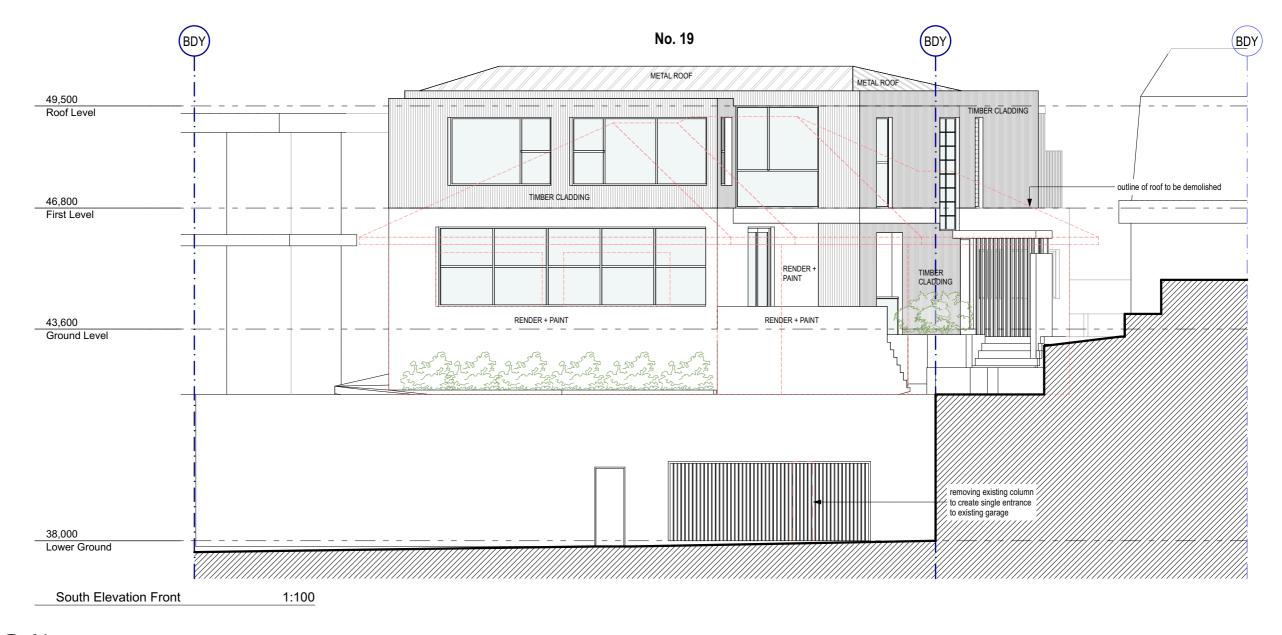

19 MANLY ROAD

SEAFORTH NSW 2092

DRAWING NODA-2003

REV A

REVISION

SCALE: 1:100 @ A3 PLOTTED:

URIT DESIGN

| DRAWING  | SOUTH ELEVATIONS        |                   | DRAWN BY   | UT       |
|----------|-------------------------|-------------------|------------|----------|
| PROJECT  | ALTERATION AND ADDITION |                   | JOB NO     | DA-M19   |
|          | 19 MANLY ROAD           |                   | DRAWING NO | DA-2004  |
|          | SEAFORTH NSW 2092       |                   | REVISION   | REV A    |
| <u> </u> |                         | SCALE: 1:100 @ A3 | PLOTTED:   | 16/10/19 |