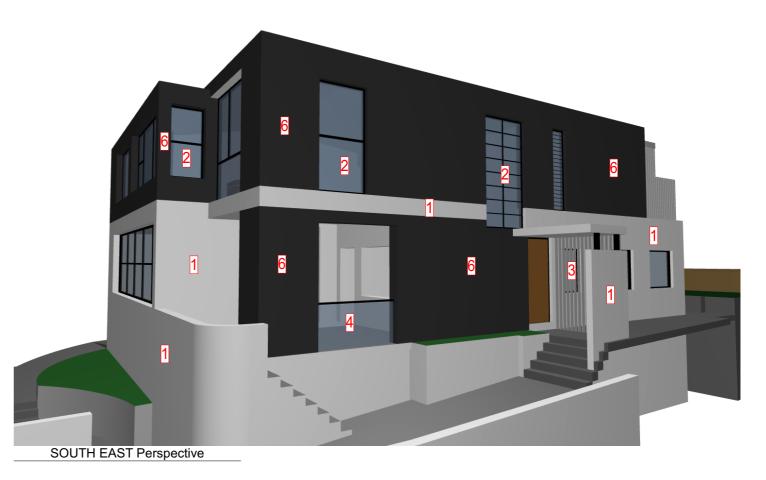

URI T D E S I G N PO BOX 7368 BONDI BEACH, NSW 2026 PH: 0416 321 982

REVISIONS REVIA

| DRAWING | STREET VIEW SOUTH EAST  |                   | DRAWN BY  | UT       |
|---------|-------------------------|-------------------|-----------|----------|
| PROJECT | ALTERATION AND ADDITION |                   | JOB NO    | DA-M19   |
|         | 19 MANLY ROAD           |                   | DRAWING N | oDA-2005 |
|         | SEAFORTH NSW 2092       |                   | REVISION  | REV A    |
|         |                         | SCALE: 1:100 @ A3 | PLOTTED:  | 16/10/19 |