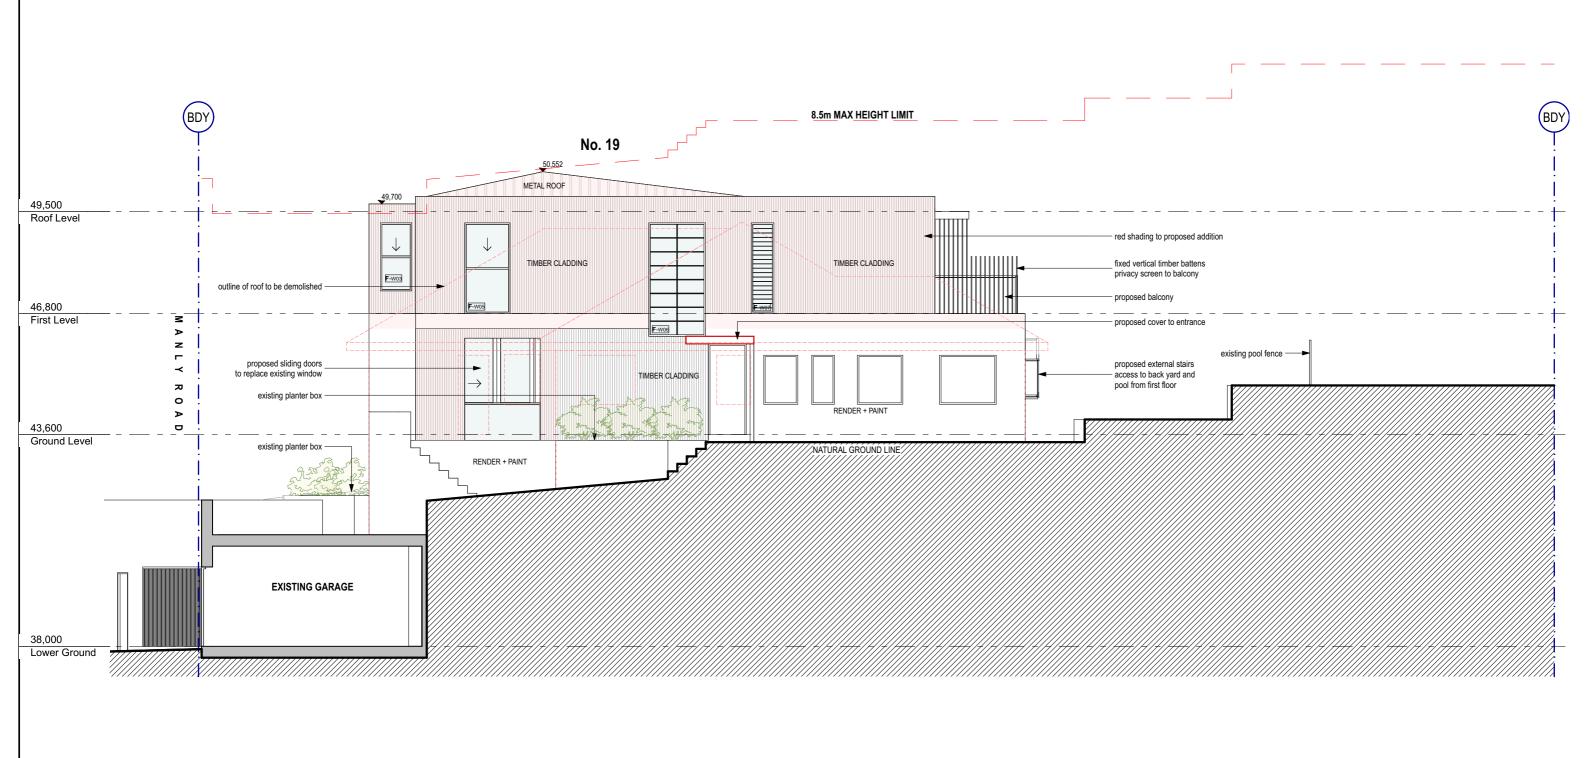

Contractor to verify all dimensions on site prior to commencing work. Uri T Design is to be notified of any discrepancies in the dimension and setting out of the work. Copyright of designs shown hereon is retained by Uri T Design. Authority is required for any reproduction.