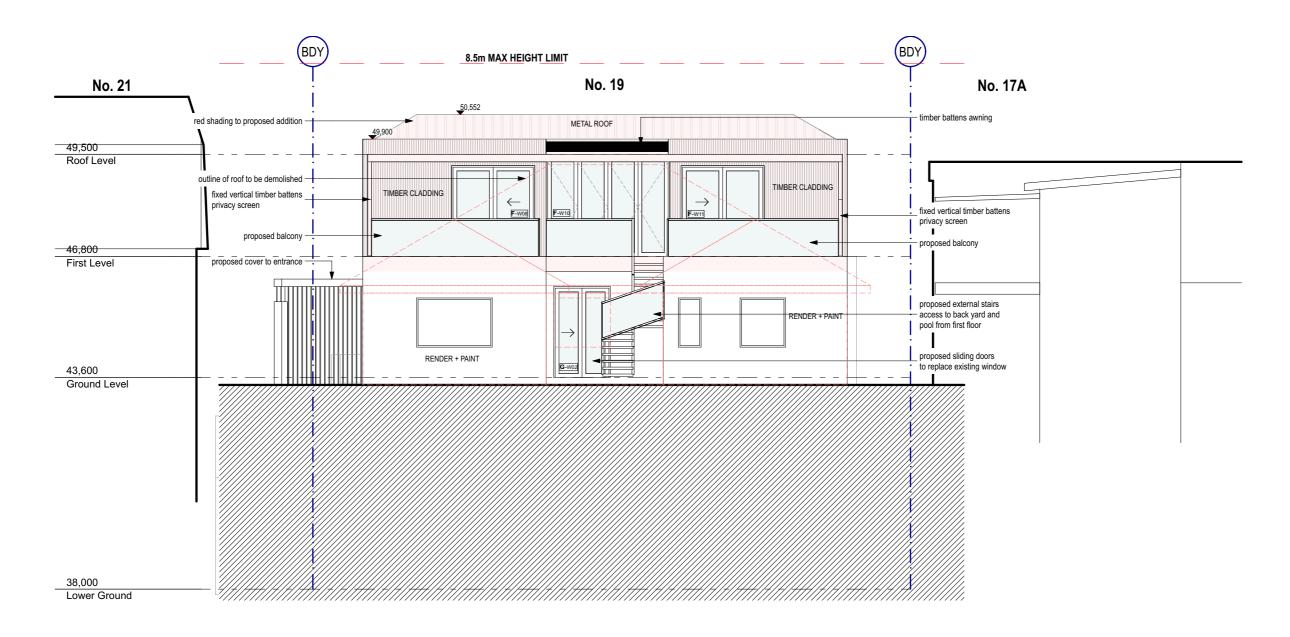

19 MANLY ROAD

SEAFORTH NSW 2092

DRAWING NODA-2003

REV A

REVISION

SCALE: 1:100 @ A3 PLOTTED:

URIT DESIGN

| DRAWING  | SOUTH ELEVATIONS        |                   | DRAWN BY   | UT       |
|----------|-------------------------|-------------------|------------|----------|
| PROJECT  | ALTERATION AND ADDITION |                   | JOB NO     | DA-M19   |
|          | 19 MANLY ROAD           |                   | DRAWING NO | DA-2004  |
|          | SEAFORTH NSW 2092       |                   | REVISION   | REV A    |
| <u> </u> |                         | SCALE: 1:100 @ A3 | PLOTTED:   | 16/10/19 |