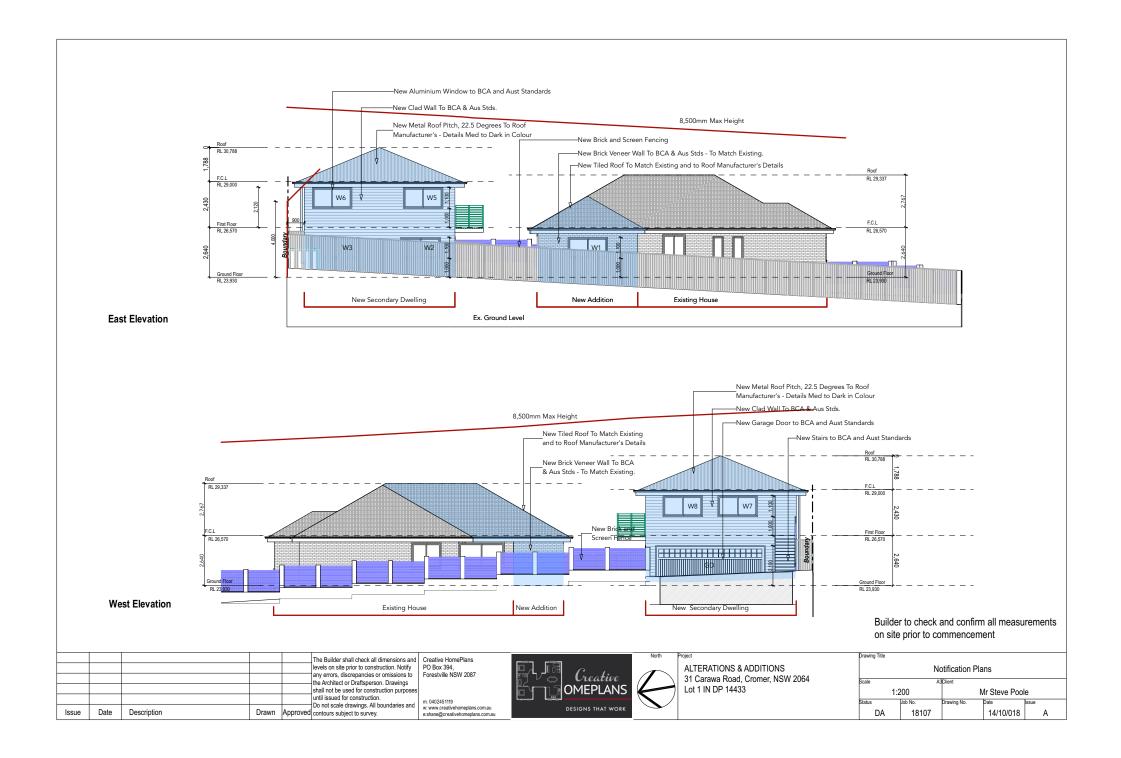

## North Elevation 1 Main Dwelling

Builder to check and confirm all measurements on site prior to commencement

New Metal Roof Pitch, 22.5 Degrees To Roof

Manufacturer's - Details Med to Dark in Colour

|       |      |             |       | The Builder shall check all dimensions and                                           |     |
|-------|------|-------------|-------|--------------------------------------------------------------------------------------|-----|
|       |      |             |       | levels on site prior to construction. Notify                                         | ı.  |
|       |      |             |       | any errors, discrepancies or omissions to<br>the Architect or Draftsperson, Drawings | ١ ' |
|       |      |             |       | shall not be used for construction purposes                                          | 1   |
|       |      |             |       | until issued for construction.                                                       |     |
| Issue | Date | Description | Drawn | Do not scale drawings. All boundaries and contours subject to survey.                | 1   |