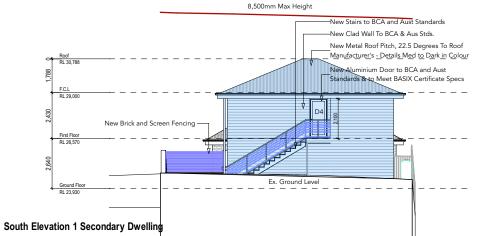

## Ru 29,337 New Brick and 56 Screen Fencing F.C.L RL 26,570 Ground Place RL 23,930 Ex. Ground Level

8,500mm Max Height

## North Elevation 2 Secondary Dwelling





## North Elevation 1 Main Dwelling



Builder to check and confirm all measurements on site prior to commencement

New Metal Roof Pitch, 22.5 Degrees To Roof

Manufacturer's - Details Med to Dark in Colour

|       |      |             |       | The Builder shall check all dimensions and                                           |     |
|-------|------|-------------|-------|--------------------------------------------------------------------------------------|-----|
|       |      |             |       | levels on site prior to construction. Notify                                         | ı.  |
|       |      |             |       | any errors, discrepancies or omissions to<br>the Architect or Draftsperson, Drawings | ١ ' |
|       |      |             |       | shall not be used for co