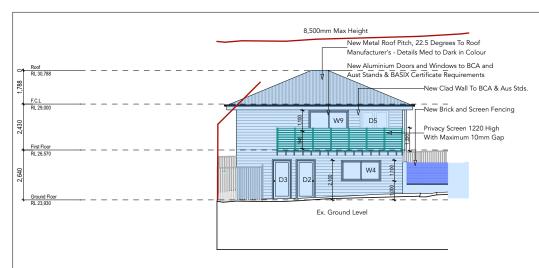

## Ru 29,337 New Brick and 56 Screen Fencing F.C.L RL 26,570 Ground Place RL 23,930 Ex. Ground Level

8,500mm Max Height