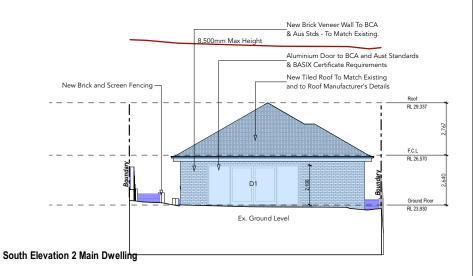

## Ru 29,337 New Brick and 56 Screen Fencing F.C.L RL 26,570 Ground Place RL 23,930 Ex. Ground Level

8,500mm Max Height

## North Elevation 2 Secondary Dwelling





## North Elevation 1 Main Dwelling



Builder to check and confirm all measurements on site prior to commencement

New Metal Roof Pitch, 22.5 Degrees To Roof

Manufacturer's - Details Med to Dark in Colour

|       |      |             |       | The Builder shall check all dimensions and                                           |     |
|-------|------|-------------|-------|--------------------------------------------------------------------------------------|-----|
|       |      |             |       | levels on site prior to construction. Notify                                         | ı.  |
|       |      |             |       | any errors, discrepancies or omissions to<br>the Architect or Draftsperson, Drawings | ١ ' |
|       |      |             |       | shall not be used for construction purposes