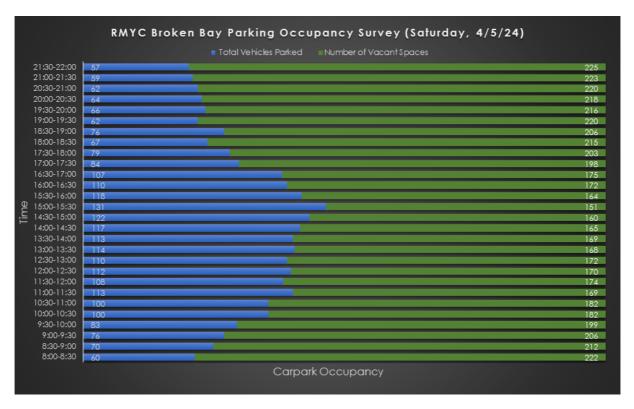

# Existing Parking Utilisation

The results of the survey are summarised in Figure 1 and Figure 2. The following data trends were observed for each day:

- Friday parking demand increases gradually from the opening time of the club at 8:00 before levelling off at 109 occupied parking spaces from 15:00 to 19:00, and then gradually tapers off to the closing time of the club at 22:00.
- Saturday parking demand increases gradually from the opening time of the club at 8:00 before levelling off at 113 occupied parking spaces from 11:00 and peaking at 131 occupied parking spaces at 15:00, and then gradually tapers off to the closing time of the club at 22:00.

In summary, the results indicate that:

- On the Friday, parking availability was at its lowest at 15:00 with 109 occupied spaces representing 39% occupancy which corresponds to 173 vacant spaces.
- On the Saturday, parking availability was also at its lowest at 15:00 with 131 occupied spaces representing 46% occupancy which corresponds to 151 vacant spaces.
- The updated parking surveys covering the full operational period of the club to satisfy Council's request reaffirms that the surveys undertaken as part of the TIA is well-planned and targeted being conscious of the financial and resource intensity when we budget for these types of surveys, which had already captured the peak parking demand of the club.

Figure 1: Parking Occupancy Survey Results – Friday 3<sup>rd</sup> May 2024

Figure 2: Parking Occupancy Survey Results – Saturday 4th May 2024