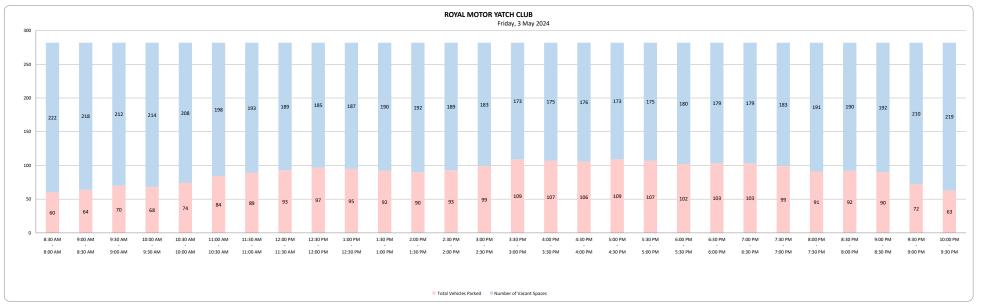

# Existing Parking Utilisation

The results of the survey are summarised in Figure 1 and Figure 2. The following data trends were observed for each day:

- Friday parking demand increases gradually from the opening time of the club at 8:00 before levelling off at 109 occupied parking spaces from 15:00 to 19:00, and then gradually tapers off to the closing time of the club at 22:00.
- Saturday parking demand increases gradually from the opening time of the club at 8:00 before levelling off at 113 occupied parking spaces from 11:00 and peaking at 131 occupied parking spaces at 15:00, and then gradually tapers off to the closing time of the club at 22:00.

In summary, the results indicate that:

- On the Friday, parking availability was at its lowest at 15:00 with 109 occupied spaces representing 39% occupancy which corresponds to 173 vacant spaces.
- On the Saturday, parking availability was also at its lowest at 15:00 with 131 occupied spaces representing 46% occupancy which corresponds to 151 vacant spaces.
- The updated parking surveys covering the full operational period of the club to satisfy Council's request reaffirms that the surveys undertaken as part of the TIA is well-planned and targeted being conscious of the financial and resource intensity when we budget for these types of surveys, which had already captured the peak parking demand of the club.

Figure 1: Parking Occupancy Survey Results – Friday 3<sup>rd</sup> May 2024

Figure 2: Parking Occupancy Survey Results – Saturday 4th May 2024