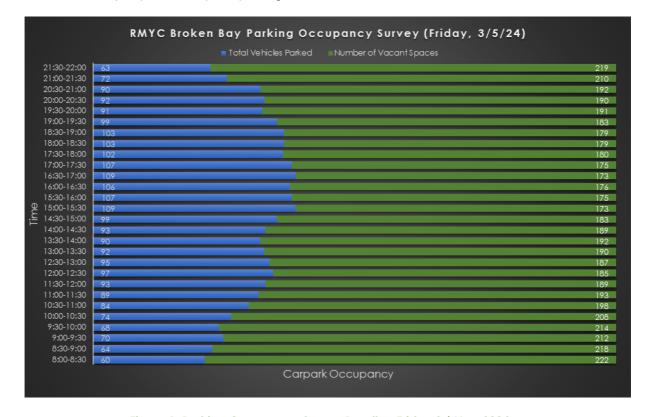

# Existing Parking Utilisation

The results of the survey are summarised in Figure 1 and Figure 2. The following data trends were observed for each day:

- Friday parking demand increases gradually from the opening time of the club at 8:00 before levelling off at 109 occupied parking spaces from 15:00 to 19:00, and then gradually tapers off to the closing time of the club at 22:00.
- Saturday parking demand increases gradually from the opening time of the club at 8:00 before levelling off at 113 occupied parking spaces from 11:00 and peaking at 131 occupied parking spaces at 15:00, and then gradually tapers off to the closing time of the club at 22:00.

In summary, the results indicate that:

- On the Friday, parking availability was at its lowest at 15:00 with 109 occupied spaces representing 39% occupancy which corresponds to 173 vacant spaces.
- On the Saturday, parking availability was also at its lowest at 15:00 with 131 occupied spaces representing 46% occupancy which corresponds to 151 vacant spaces.
- The updated parking surveys covering the full operational period of the club to satisfy Council's request reaffirms that the surveys undertaken as part of the TIA is well-planned and targeted being conscious of the financial and resource intensity when we budget for these types of surveys, which had already captured the peak parking demand of the club.

Figure 1: Parking Occupancy Survey Results – Friday 3<sup>rd</sup> May 2024

Figure 2: Parking Occupancy Survey Results – Saturday 4th May 2024