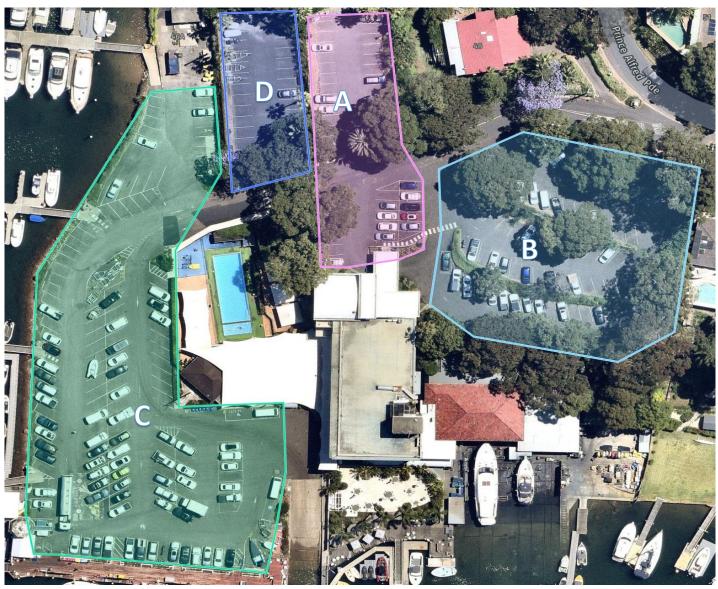

### **ROYAL YATCH CLUB**

| ZONE | UID | Street Name                    | Parking Restrictions | No. of Spaces |      |         |                   |
|------|-----|--------------------------------|----------------------|---------------|------|---------|-------------------|
| Α    | A1  | Royal Motor Yatch Club Carpark | No Restriction       | 25            | Bays | 8.87%   | of Total Capacity |
| Α    | A2  | Royal Motor Yatch Club Carpark | Disable Parking      | 2             | Bays | 0.71%   | of Total Capacity |
| Α    | А3  | Royal Motor Yatch Club Carpark | Valet Parking (BUS)  | 1             | Bays | 0.35%   | of Total Capacity |
| Α    | A4  | Royal Motor Yatch Club Carpark | Staff Parking        | 13            | Bays | 4.61%   | of Total Capacity |
| В    | В1  | Royal Motor Yatch Club Carpark | No Restriction       | 70            | Bays | 24.82%  | of Total Capacity |
| С    | C1  | Royal Motor Yatch Club Carpark | No Restriction       | 130           | Bays | 46.10%  | of Total Capacity |
| С    | C2  | Royal Motor Yatch Club Carpark | Disable Parking      | 4             | Bays | 1.42%   | of Total Capacity |
| С    | С3  | Royal Motor Yatch Club Carpark | Valet Parking (BUS)  | 1             | Bays | 0.35%   | of Total Capacity |
| С    | C4  | Royal Motor Yatch Club Carpark | Trailer Parking      | 7             | Bays | 2.48%   | of Total Capacity |
| D    | D1  | Royal Motor Yatch Club Carpark | No Restriction       | 29            | Bays | 10.28%  | of Total Capacity |
|      |     | Total Capacity                 |                      | 282           | Bays | 100.00% | of Total Capacity |