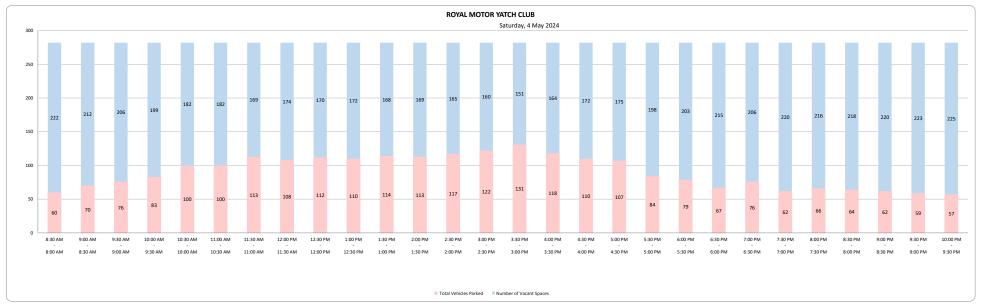

# Existing Parking Utilisation

The results of the survey are summarised in Figure 1 and Figure 2. The following data trends were observed for each day:

- Friday parking demand increases gradually from the opening time of the club at 8:00 before levelling off at 109 occupied parking spaces from 15:00 to 19:00, and then gradually tapers off to the closing time of the club at 22:00.
- Saturday parking demand increases gradually from the opening time of the club at 8:00 before levelling off at 113 occupied parking spaces from 11:00 and peaking at 131 occupied parking spaces at 15:00, and then gradually tapers off to the closing time of the club at 22:00.

In summary, the results indicate that:

- On the Friday, parking availability was at its lowest at 15:00 with 109 occupied spaces representing 39% occupancy which corresponds to 173 vacant spaces.
- On the Saturday, parking availability was also at its lowest at 15:00 with 131 occupied spaces representing 46% occupancy which corresponds to 151 vacant spaces.
- The updated parking surveys covering the full operational period of the club to satisfy Council's request reaffirms that the surveys undertaken as part of the TIA is well-planned and targeted being conscious of the financial and resource intensity when we budget for these types of surveys, which had already captured the peak parking demand of the club.

Figure 1: Parking Occupancy Survey Results – Friday 3<sup>rd</sup> May 2024

Figure 2: Parking Occupancy Survey Results – Saturday 4th May 2024