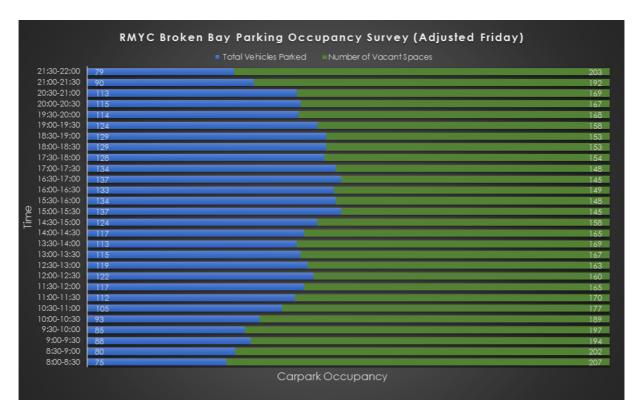

Accordingly, **Figure 3** and **Figure 4** present the forecasted parking occupancy during summer months for the respective surveyed periods based on the application of seasonal factors.

Figure 3: Parking Occupancy Survey Results – Friday (Seasonally Adjusted)

Figure 4: Parking Occupancy Survey Results – Saturday (Seasonally Adjusted)

The seasonally adjusted parking demands indicate that:

- On the Friday, forecast parking availability would be at its lowest at 15:00 with 124 occupied spaces representing 44% occupancy which corresponds to 158 vacant spaces.
- On the Saturday, forecast parking availability would be at its lowest at 15:00 with 153 occupied spaces representing 54% occupancy which corresponds to 129 vacant spaces.