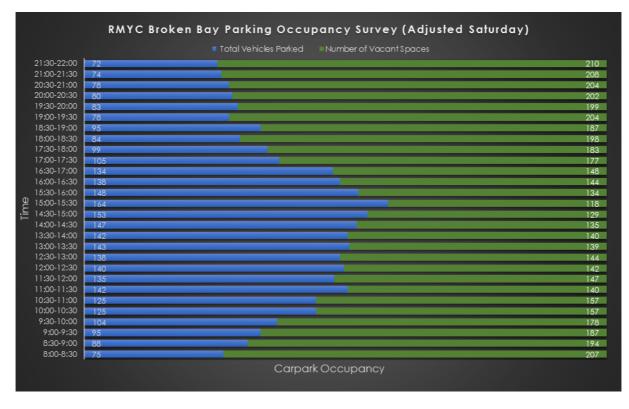

Accordingly, **Figure 3** and **Figure 4** present the forecasted parking occupancy during summer months for the respective surveyed periods based on the application of seasonal factors.

Figure 3: Parking Occupancy Survey Results – Friday (Seasonally Adjusted)

Figure 4: Parking Occupancy Survey Results – Saturday (Seasonally Adjusted)

The seasonally adjusted parking demands indicate that:

- On the Friday, forecast parking availability would be at its lowest at 15:00 with 124 occupied spaces representing 44% occupancy which corresponds to 158 vacant spaces.
- On the Saturday, forecast parking availability would be at its lowest at 15:00 with 153 occupied spaces representing 54% occupancy which corresponds to 129 vacant spaces.