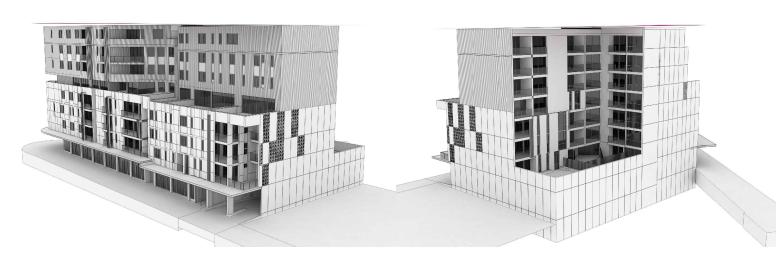

DEVELOPMENTLINK

MIXED USE DEVELOPMENT LOTS 1,2,3,4 - D.P.9900 8 OAKS AVENUE, DEE WHY NSW 2099

HEIGHT BLANKET ANALYSIS

SCALE N.T.S APPROVED PG DRAWN LP CHECKED -DATE NOV 2018
STATUS DA 18041 A410

crawford architects