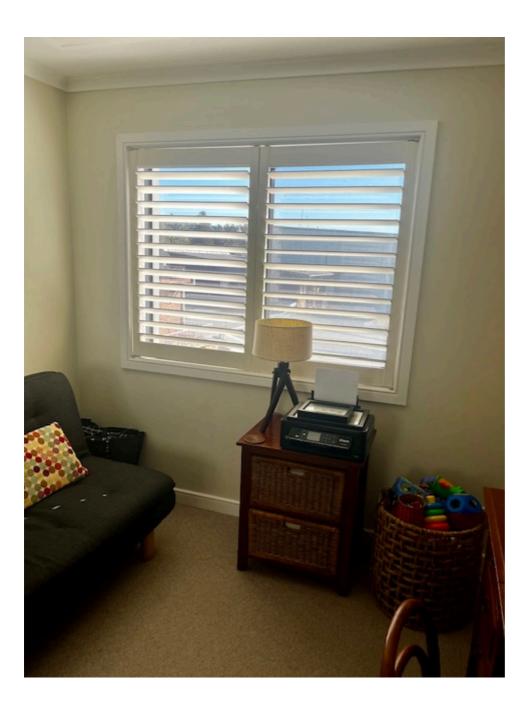

Sent:
 2/06/2024 5:41:22 PM

 Subject:
 Objections to DA 2023/1395

DA 2023/1395 - Lot 2 DP314645 AND Lot 3 and Lot4 Sec 1 DP677,1010,1012 & 1014 Pittwater Rd Collaroy.

The attached photos reflect the areas of concern that will be directly impacted by the erection of a blind wall flush and adjacent to our building boundary extending 4.5m above the northern facing balcony floor level, reducing all natural light and to Main and only living space, office space, second bedroom and north facing balcony. Artificial lighting will be required from early morning and for the remainder of the day.

Regards Ian & Joan Crowe Owners & Residents 22/1000-1008 Pittwater Rd Collaroy NSW 2097

Photos taken 9am 28May 2024

Sent from my iPad