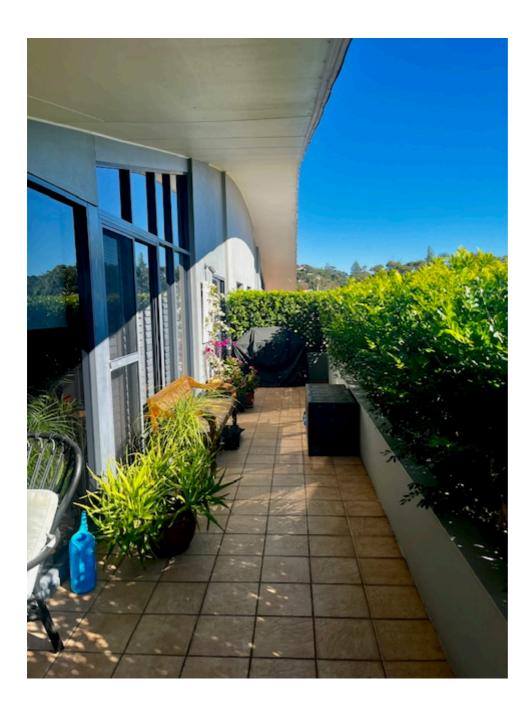

Sent:
 2/06/2024 5:41:22 PM

 Subject:
 Objections to DA 2023/1395

DA 2023/1395 - Lot 2 DP314645 AND Lot 3 and Lot4 Sec 1 DP677,1010,1012 & 1014 Pittwater Rd Collaroy.

The attached photos reflect the areas of concern that will be directly impacted by the erection of a blind wall flush and adjacent to our building boundary extending 4.5m above the northern facing balcony floor level, reducing all natural light and to Main and only living space, office space, second bedroom and north facing balcony. Artificial lighting will be required from early morning and for the remainder of the day.

Regards Ian & Joan Crowe Owners & Residents 22/1000-1008 Pittwater Rd Collaroy NSW 2097

Photos taken 9am 28May 2024

Sent from my iPad