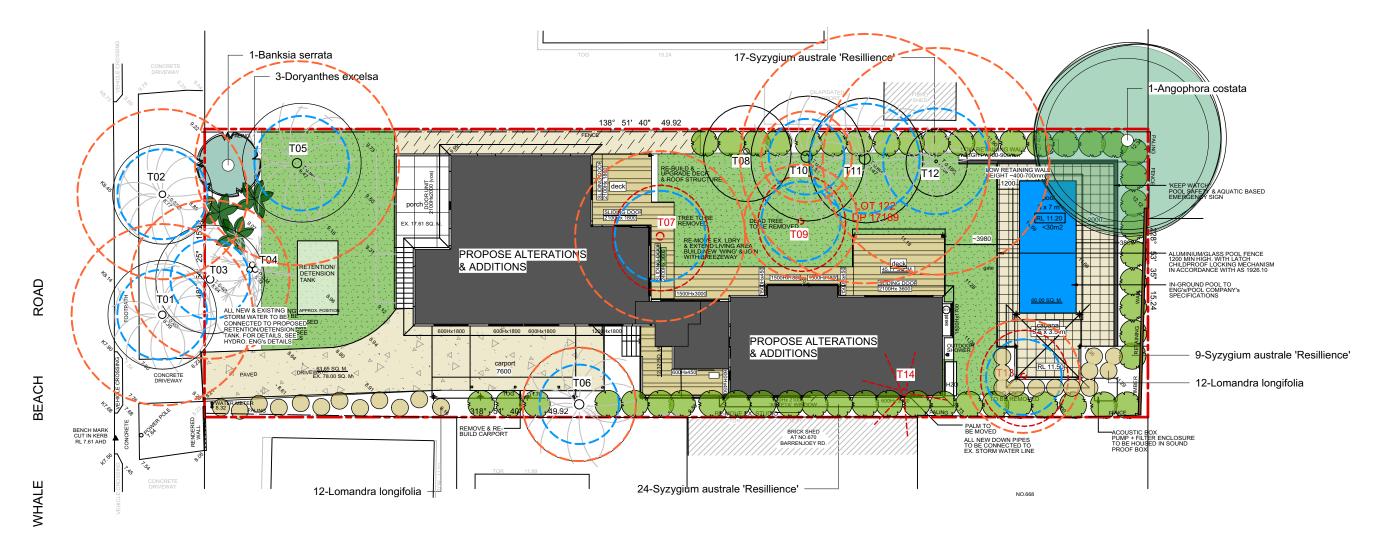

Landscape Contractor shall

undertake minor earthworks after

achieve maximum gradient to all lawn and mulched areas of 1:50. and 1:4 to all garden areas. Should retaining walls be required to achieve

handover by builder as required to

these falls they shall be designed by an engineer and be a maximum height compliant with council and/or developer policies.

- All dimensions and levels shall be verified by Contractor on site prior to commencement of work.
   All detailing of drainage to paved areas shall be by others.
   All levels shall be determined by others and approved on
- All levels shall be determined by others and approved on site by client.
   Extent, height and position of all retaining walls shall be determined by others and approved on site by client, to Structural Engineers detail.
   Do not scale from drawings.
   If in doubt contact the Landscape Architect.
   All boundaries shall be surveyed prior to commencement of construction works.
   This plan is for DA purposes only. It has not been detailed for construction.
- 1. Construction.

## PLANTING SCHEDULE

| Latin Name                      | Common Name     | Quantity | Scheduled Size | Spread | Height |
|---------------------------------|-----------------|----------|----------------|--------|--------|
| Angophora costata               | Sydney Red Gum  | 1        | 75lt           | 10000  | 15000  |
| Banksia serrata                 | Old Man Banksia | 1        | 25lt           | 3500   | 6000   |
| Doryanthes excelsa              | Gymea Lily      | 3        | 200mm          | 2000   | 1500   |
| Lomandra longifolia             | Native Grass    | 24       | 150mm          | 900    | 900    |
| Syzygium australe 'Resillience' | Lillypilly      | 50       | 200mm          | 1500   | 2500   |