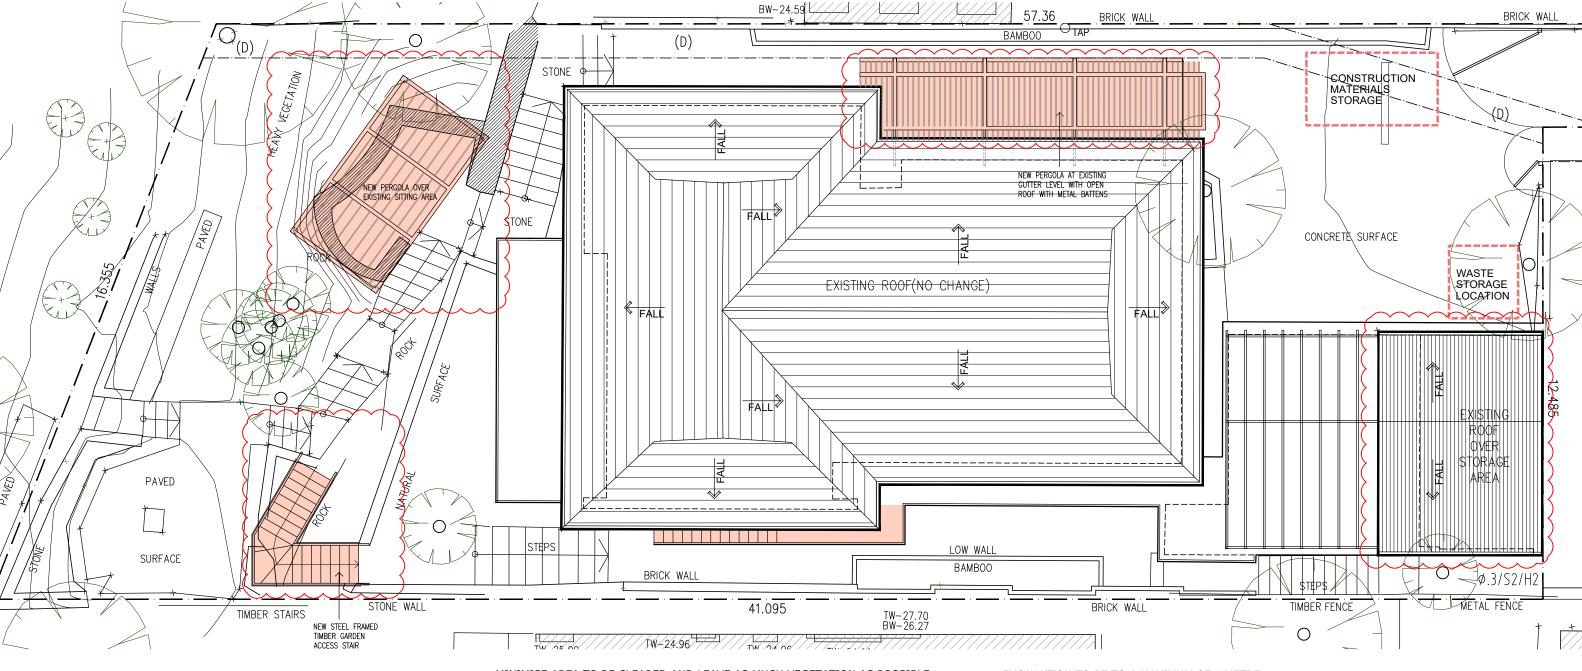

79b LAUDERDALE AVENUE FAIRLIGHT NSW 2094 Lot 12 DP 867302

DRAWING TITLE

1:100@A3

ROOF PLAN, DRAINAGE, SITE MANAGEMENT & **EROSION CONTROL STRATEGY** REFERENCE

481 - 79b LAUDERDALE AVE DRAWN SCALE

JT/DJ