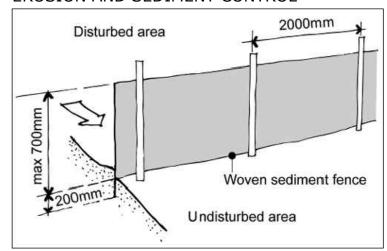

ALL SEDIMENT CONTROL DEVICES ARE TO BE INSTALLED PRIOR TO ANY COMMENCEMENT OF CLEARING AND EARTHWORKS ON THE SITE. ONGOING MAINTENANCE OF THESE DEVICES DURING CONSTRUCTION WILL BE REQUIRED. INSTALL SEDIMENT FENCE(S) ALONG THE LOW SIDE OF THE SITE BEFORE WORK BEGINS.