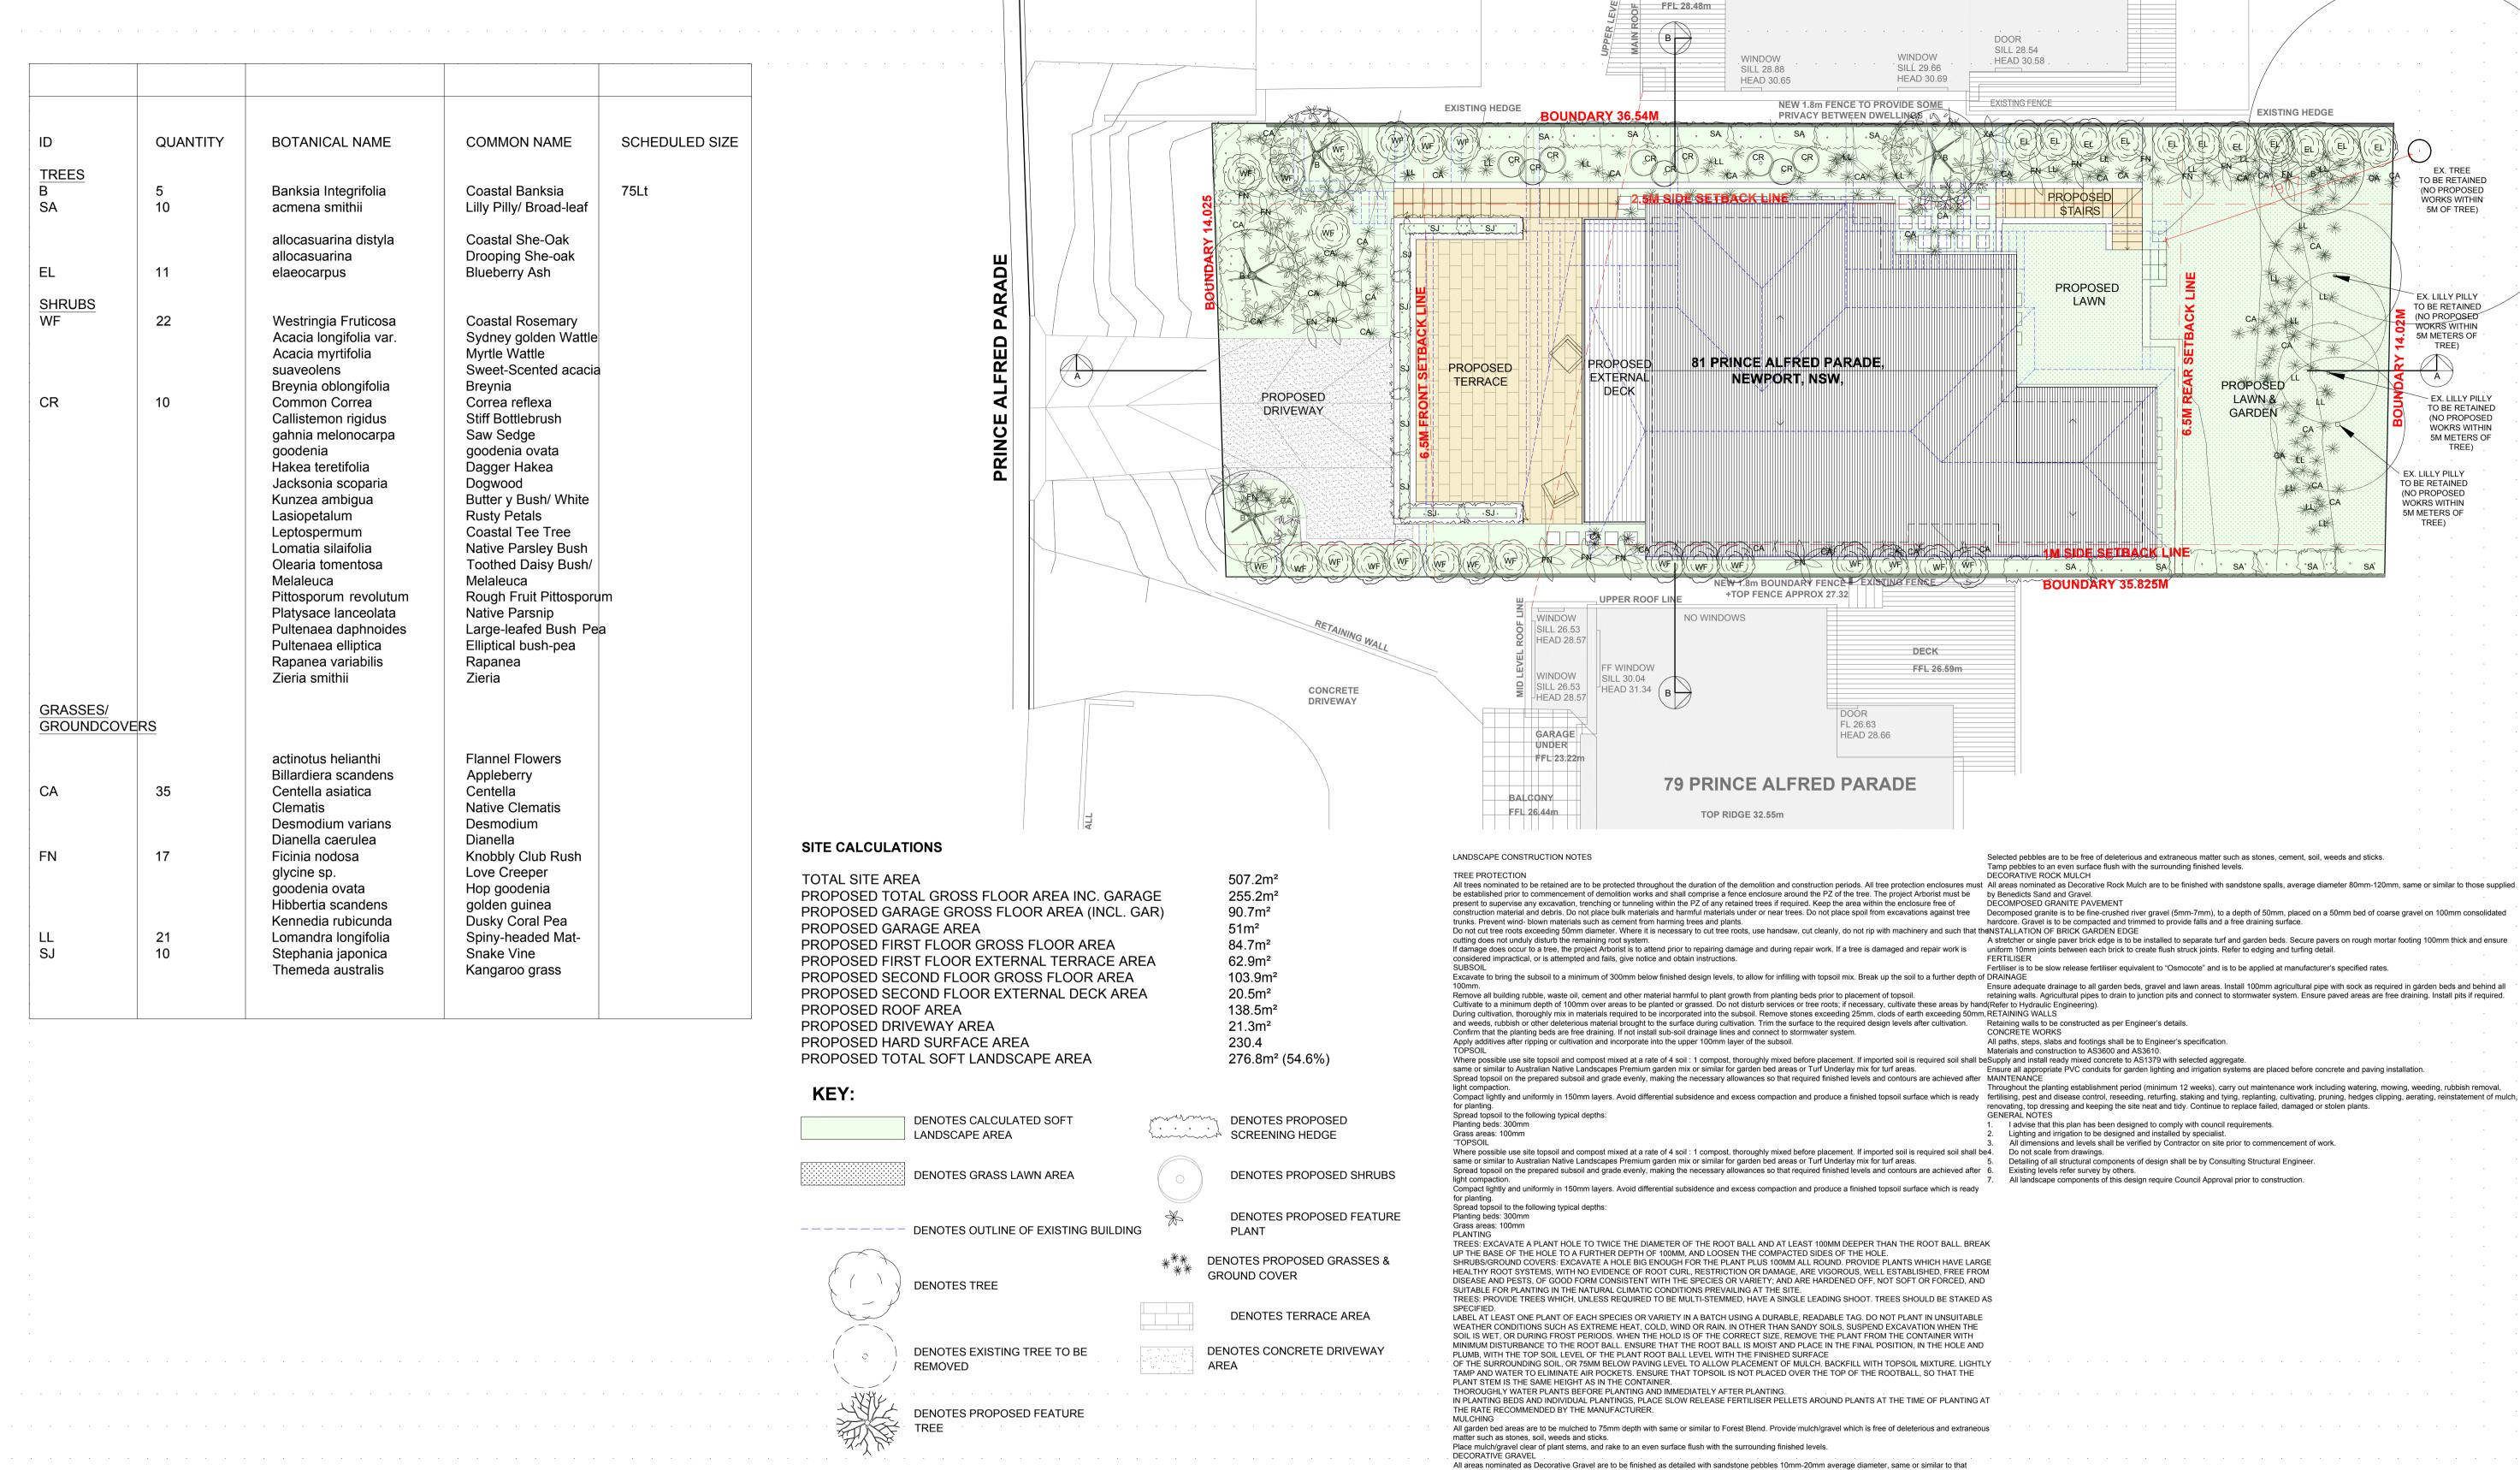

## **LANDSCAPE CONCEPT PLAN 1:100 @ A1**OR 1:200 @A 3

KEY:

DENOTES OUTLINE OF AREA/ELEMENT OF PREVIOUSLY APPROVED BUILDING UNDER DA 285/16 TO BE MODIFIED

DENOTES AREA/ELEMENT OF BUILDING PREVIOUSLY APPROVED UNDER DA0285/16 TO REMAIN IN EXISTING LOCATION

CLIENT:

**PROJECT:** 

DEMOLITION OF AN EXISTING DWELLING &

PROPOSED NEW RESIDENTIAL DWELLING

supplied by Australian Native Landscapes.

MATTHEW & KELLY SCHOTT

LOCATION: NEWPORT, NSW. PROJECT STAGE: S4.55

**DRAWING TITLE:** 

LANDSCAPE CONCEPT PLAN

DRAWING NO. S4.55-500

DATE OF ISSUE:

20.09.2019

www.ramaarchitects.com e. info@ramaarchitects.com ABN 612 713 425 COPYRIGHT OF RAMA ARCHITECTS PTY. LTD. HIS DRAWING IS NOT TO BE USED OR REPRODUCED IN ANY FORM WITHOUT CONSENT.

SCALE: 1:100 @ A1 **REVISION:**