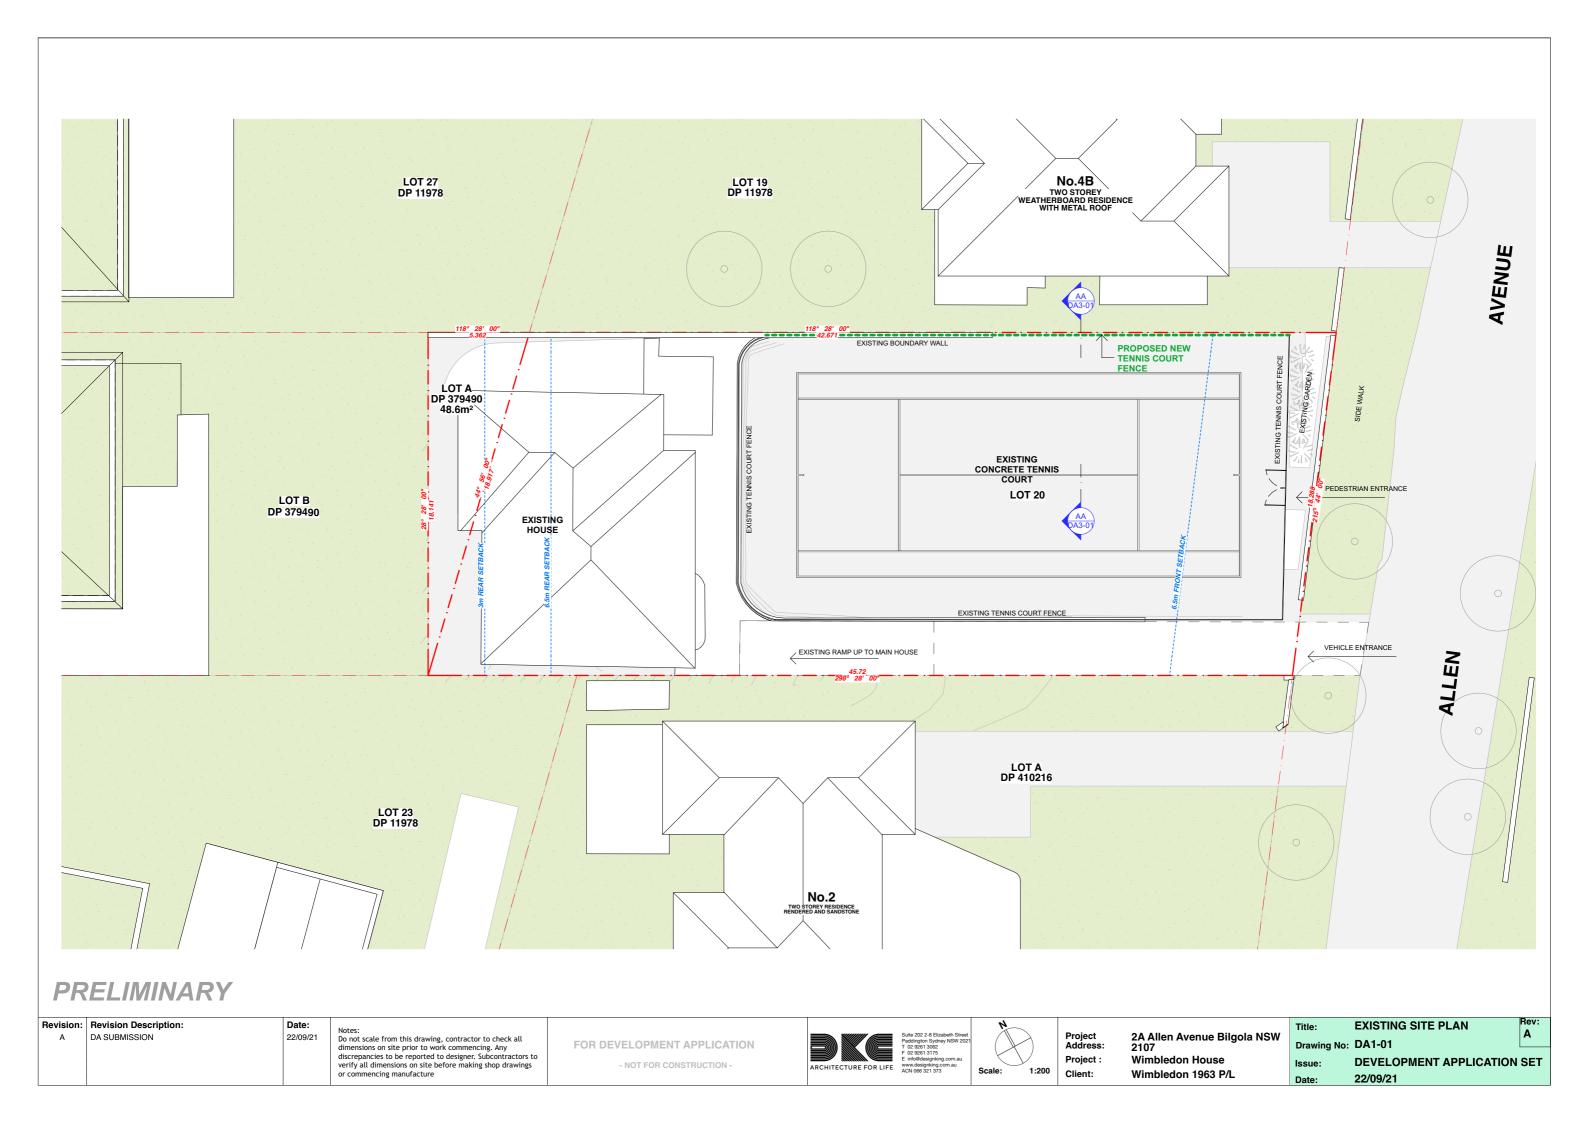

## **PRELIMINARY**

Revision: Revision Description:
A DA SUBMISSION

Date: 22/09/2

Notes:

Do not scale from this drawing, contractor to check all dimensions on site prior to work commencing. Any discrepancies to be reported to designer. Subcontractors to verify all dimensions on site before making shop drawings or commencing manufacture

FOR DEVELOPMENT APPLICATION
- NOT FOR CONSTRUCTION -



Project Address

Project Scale:

Control Project Client:

Project 2A Allen Avenue Bilgola NSW 2107
Project: Wimbledon House

Wimbledon 1963 P/L

Title: COVER SHEET
Drawing No: DA0-00

Issue: DEVELOPMENT APPLICATION SET
Date: 22/09/21









**EAST STREET VIEW** 



## **PRELIMINARY**

Revision: Revision Description: DA SUBMISSION

Date: 22/09/21

Notes:
Do not scale from this drawing, contractor to check all dimensions on site prior to work commencing. Any discrepancies to be reported to designer. Subcontractors to verify all dimensions on site before making shop drawings or commencing manufacture

FOR DEVELOPMENT APPLICATION - NOT FOR CONSTRUCTION -



Project Address: Project : Client:

2A Allen Avenue Bilgola NSW 2107 Wimbledon House Wimbledon 1963 P/L

**SECTION AA** Drawing No: DA3-01

**DEVELOPMENT APPLICATION SET** 

22/09/21