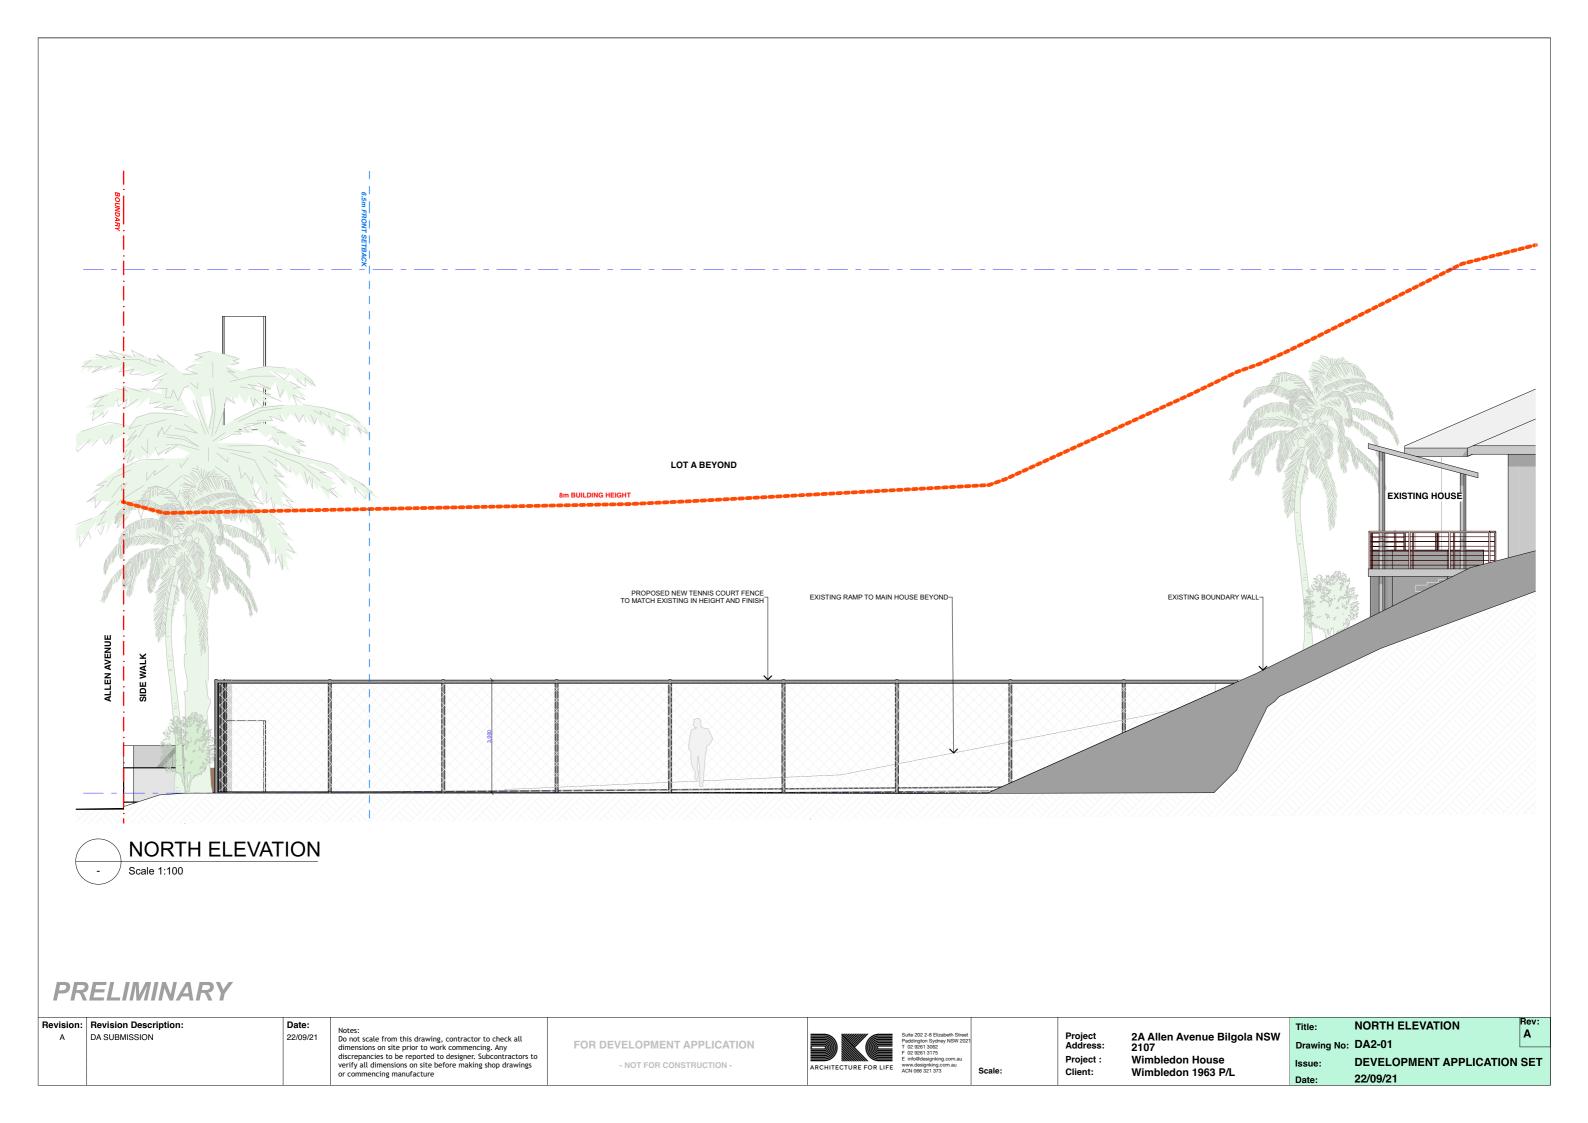

## **PRELIMINARY**

Revision: Revision Description: DA SUBMISSION

Date: 22/09/21

Notes:
Do not scale from this drawing, contractor to check all dimensions on site prior to work commencing. Any discrepancies to be reported to designer. Subcontractors to verify all dimensions on site before making shop drawings or commencing manufacture

FOR DEVELOPMENT APPLICATION - NOT FOR CONSTRUCTION -

Project Address: Project : Client:

2A Allen Avenue Bilgola NSW 2107 Wimbledon House Wimbledon 1963 P/L

**SECTION AA** Drawing No: DA3-01

**DEVELOPMENT APPLICATION SET** 

22/09/21