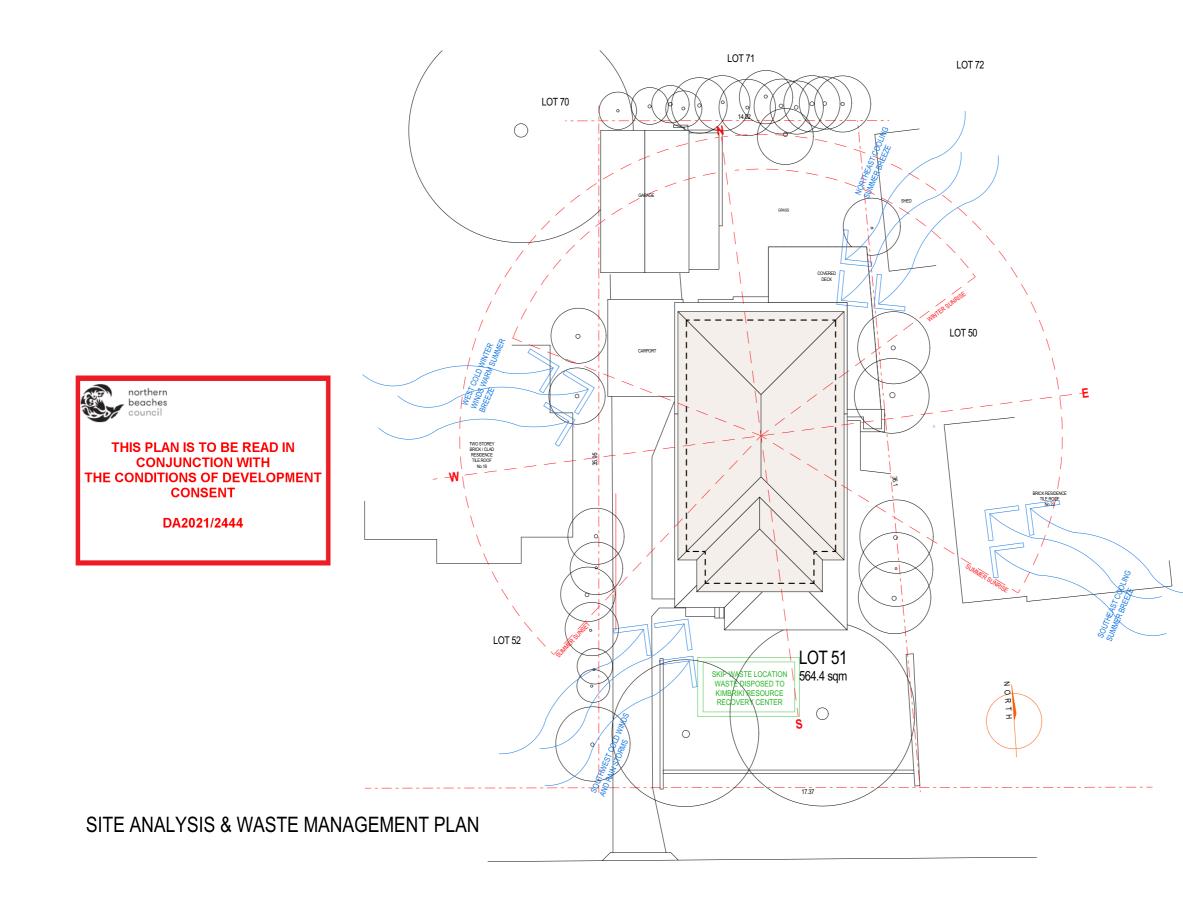

## AKORA STREET

|                                                        | PROJECT ADDRESS                           | DRAWING TITLE Site Analysis and Waste Management Plan | DRAWING NO. | ISSUE |          |         |          |    |
|--------------------------------------------------------|-------------------------------------------|-------------------------------------------------------|-------------|-------|----------|---------|----------|----|
| HOME ADDITIONS<br>Upstairs & On Ground Specialists     | 20 Akora Street, Frenchs Forest, NSW 2086 | DATE 12/2/2021<br>SCALE DRAWN CHECKED                 | 1328 DA 1   | A     |          |         |          |    |
|                                                        |                                           | 1:200 JV GL                                           |             | A     | FOR CO   | COUNCIL | 02/12/21 | JV |
| 5/319 Condamine Street, MANLY VALE 2093 (02) 9907 9055 |                                           |                                                       |             | N     | . REVISI | SION    | DATE     | BY |