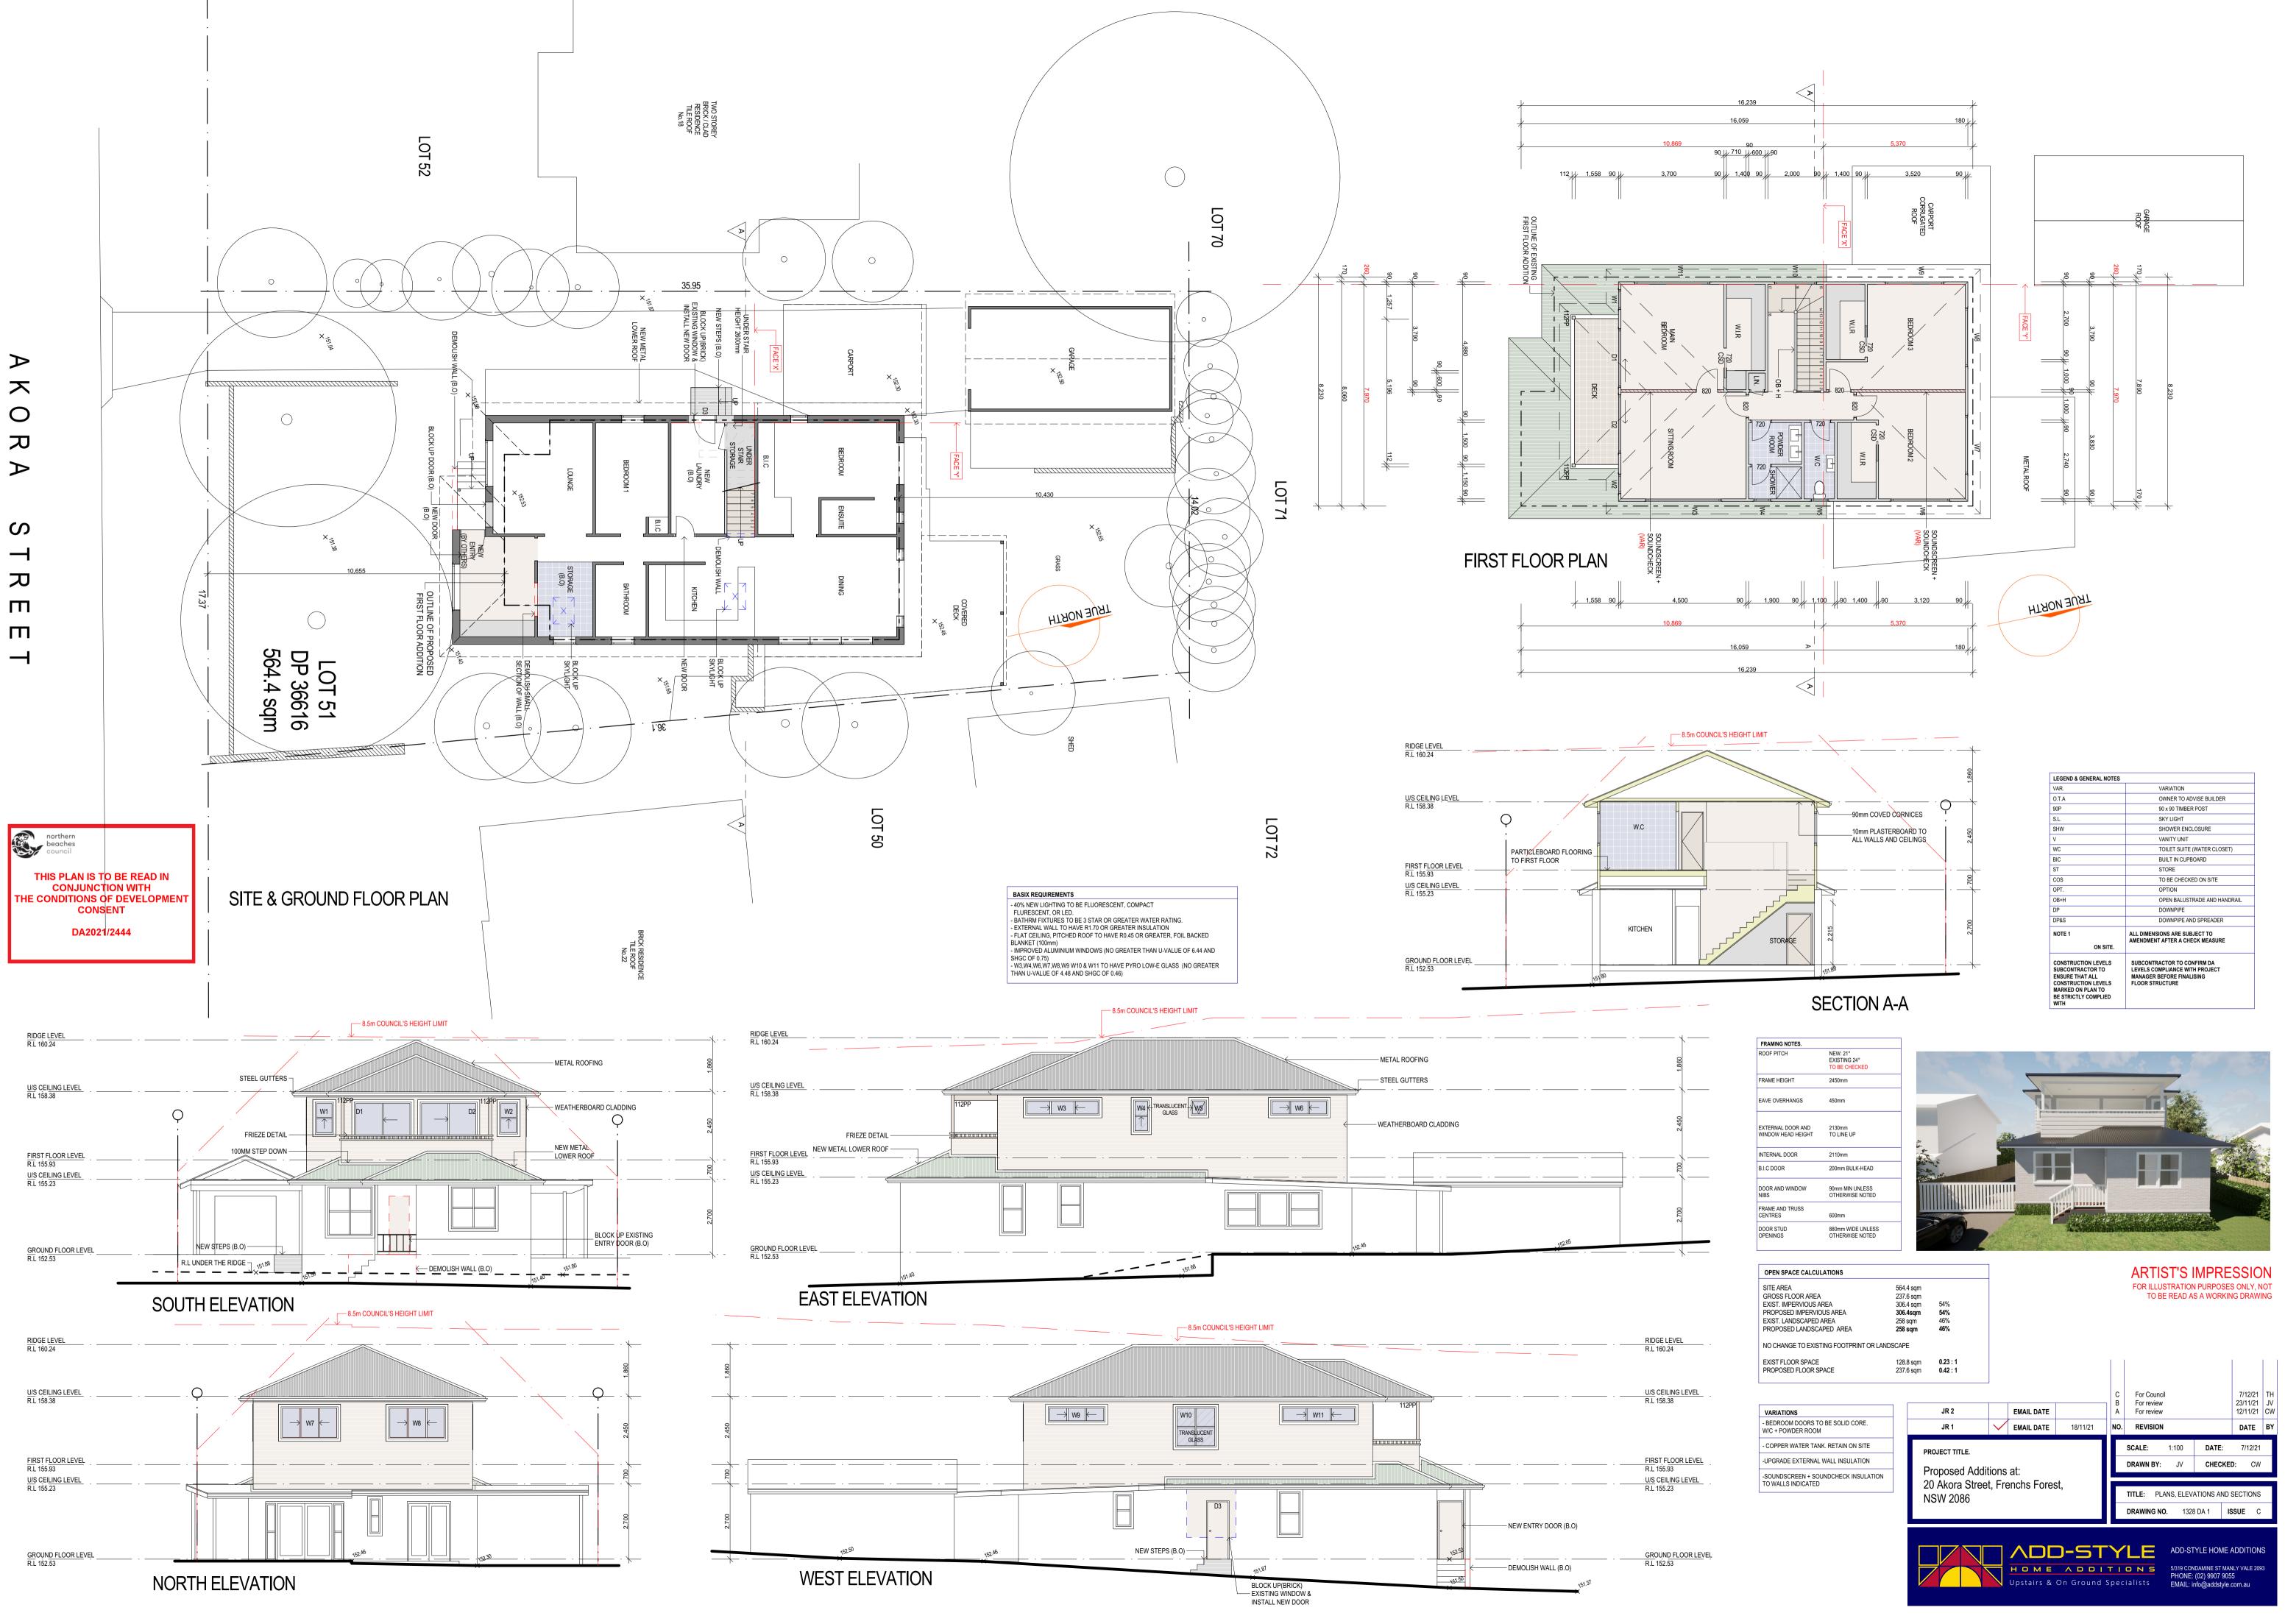

## AKORA STREET

|                                                        | PROJECT ADDRESS                           | DRAWING TITLE Site Analysis and Waste Management Plan | DRAWING NO. | ISSUE |          |         |          |    |
|--------------------------------------------------------|-------------------------------------------|-------------------------------------------------------|-------------|-------|----------|---------|----------|----|
| HOME ADDITIONS<br>Upstairs & On Ground Specialists     | 20 Akora Street, Frenchs Forest, NSW 2086 | DATE 12/2/2021<br>SCALE DRAWN CHECKED                 | 1328 DA 1   | A     |          |         |          |    |
|                                                        |                                           | 1:200 JV GL                                           |             | A     | FOR CO   | COUNCIL | 02/12/21 | JV |
| 5/319 Condamine Street, MANLY VALE 2093 (02) 9907 9055 |                                           |                                                       |             | N     | . REVISI | SION    | DATE     | BY |