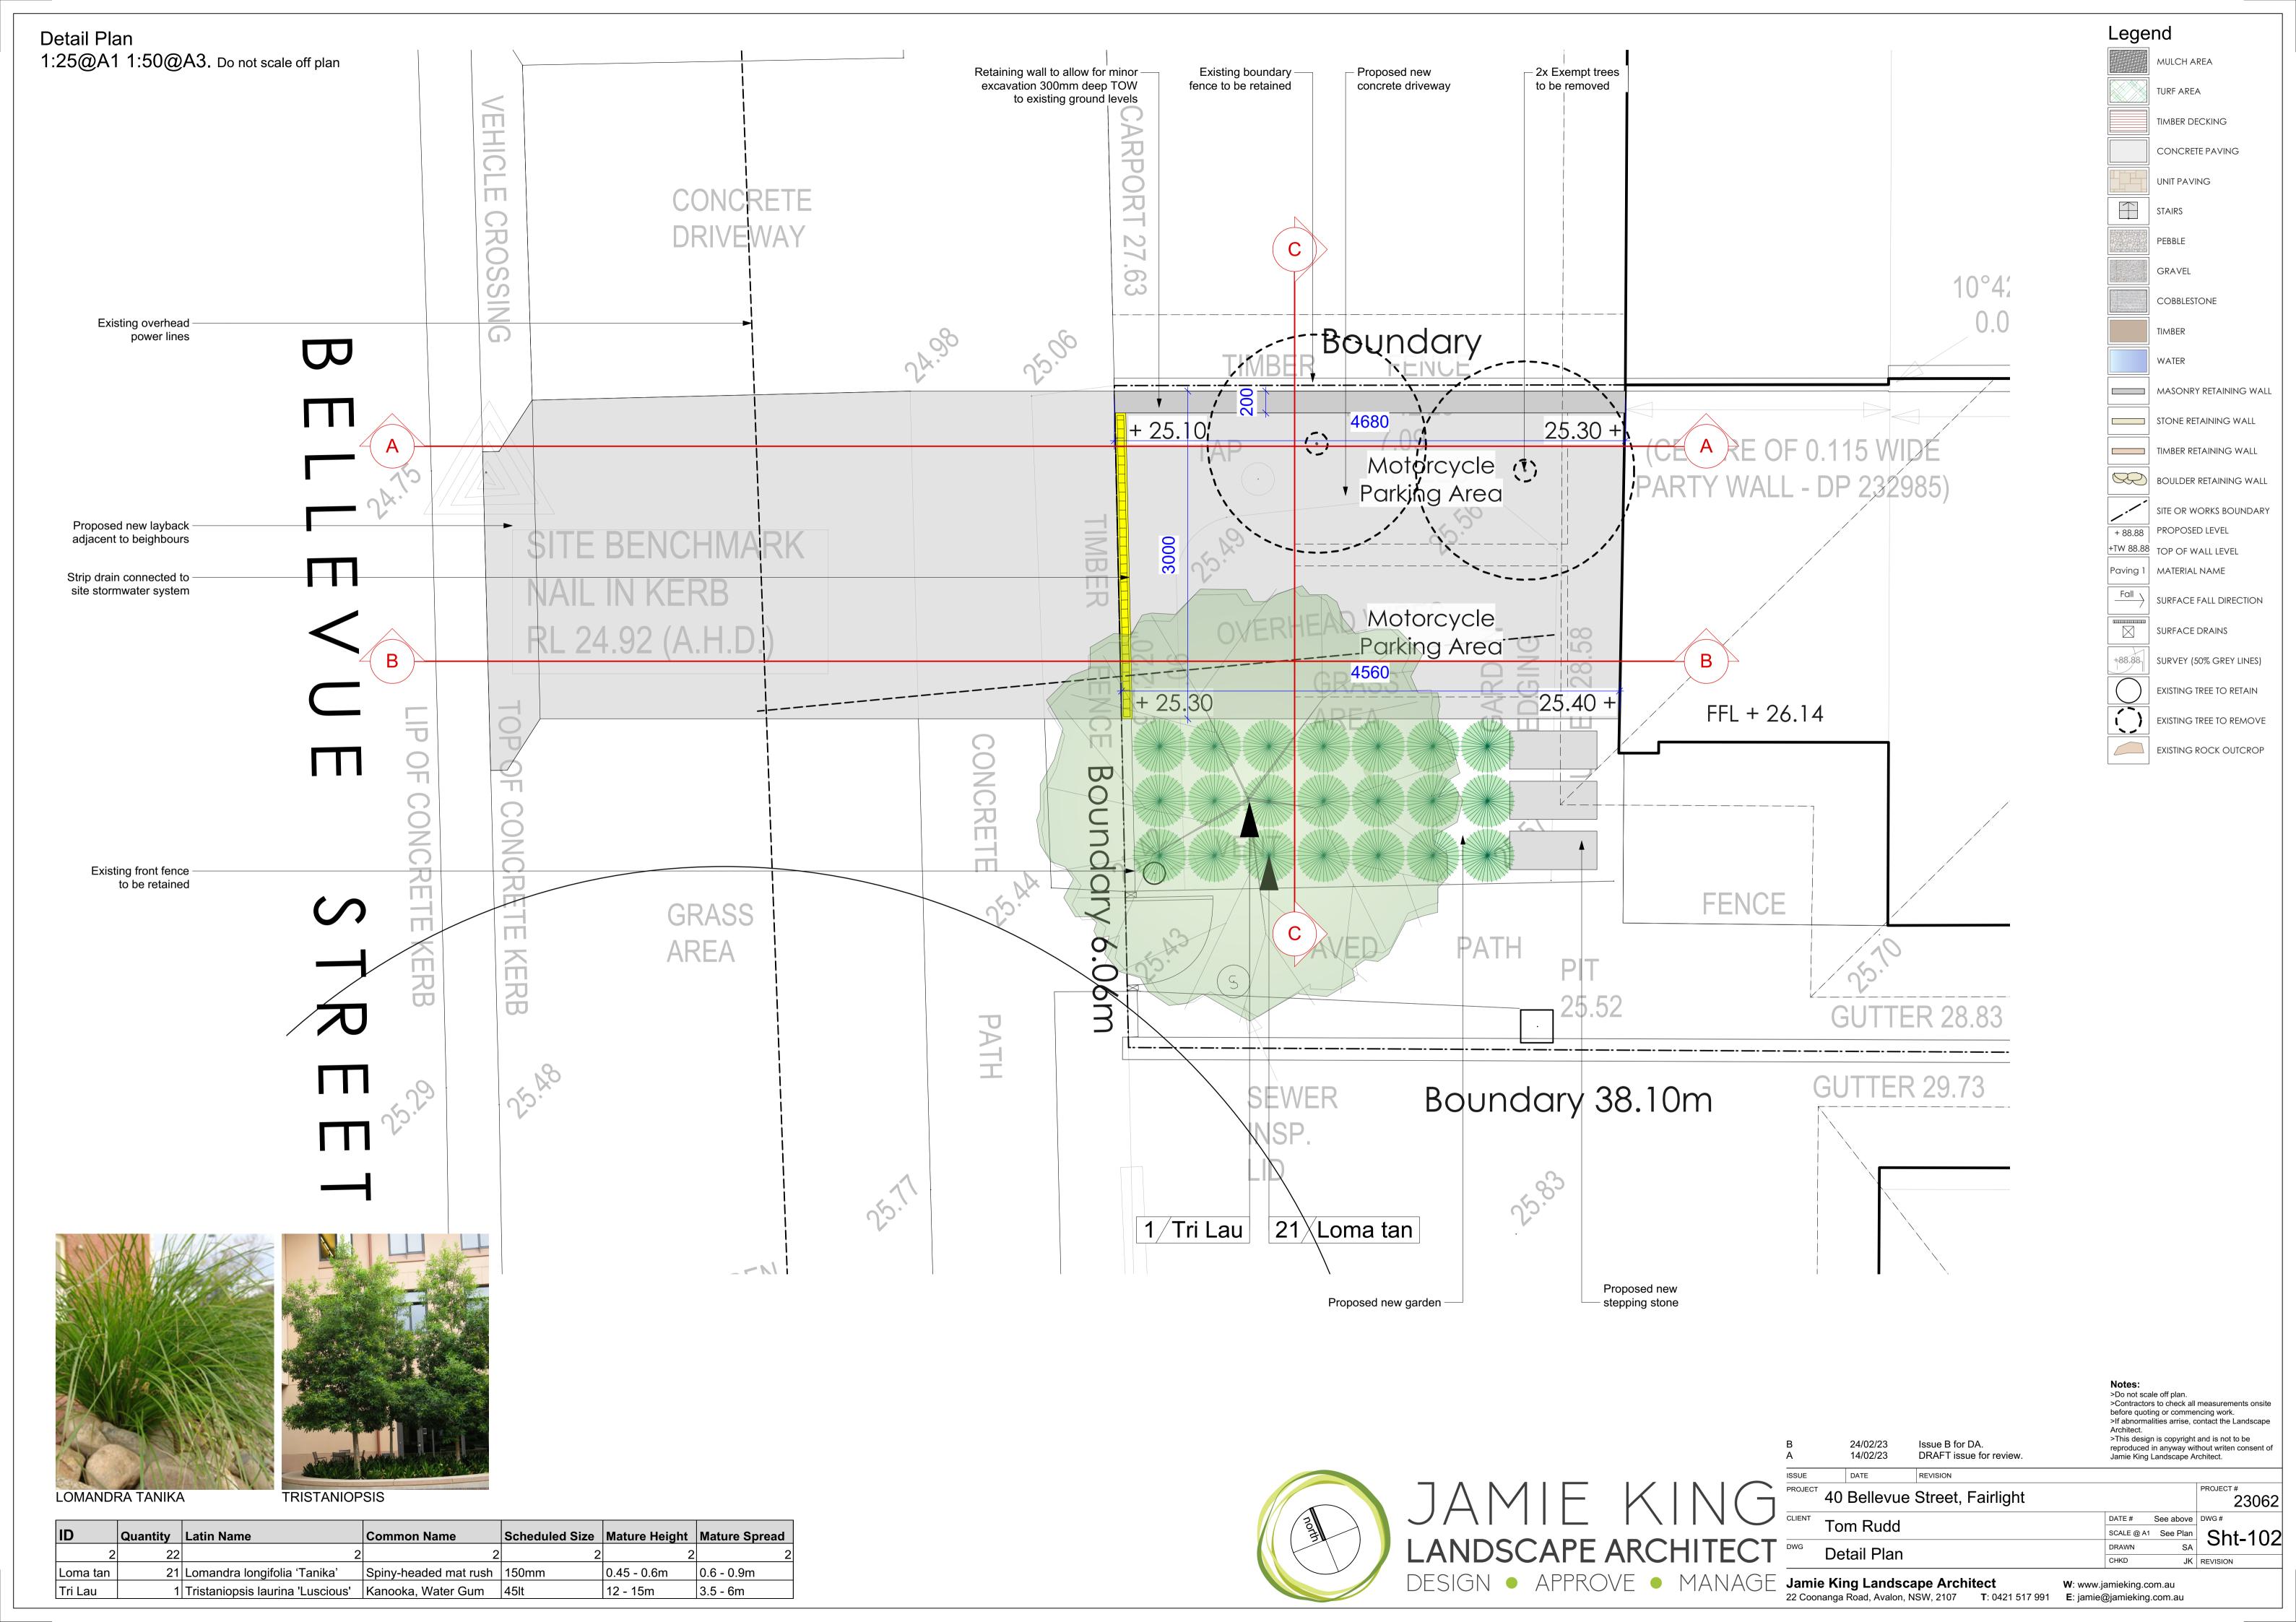

Legend

MULCH AREA

TURF AREA

TIMBER DECKING

CONCRETE PAVING

**UNIT PAVING** 

PEBBLE

GRAVEL

WATER

COBBLESTONE

MASONRY RETAINING WALL

STONE RETAINING WALL

TIMBER RETAINING WALL

BOULDER RETAINING WALL

SURFACE FALL DIRECTION

+88.88 | SURVEY (50% GREY LINES)

EXISTING ROCK OUTCROP

EXISTING TREE TO RETAIN

EXISTING TREE TO REMOVE

+ 88.88 PROPOSED LEVEL

Paving 1 MATERIAL NAME

SURFACE DRAINS

+TW 88.88 TOP OF WALL LEVEL

SITE OR WORKS BOUNDARY