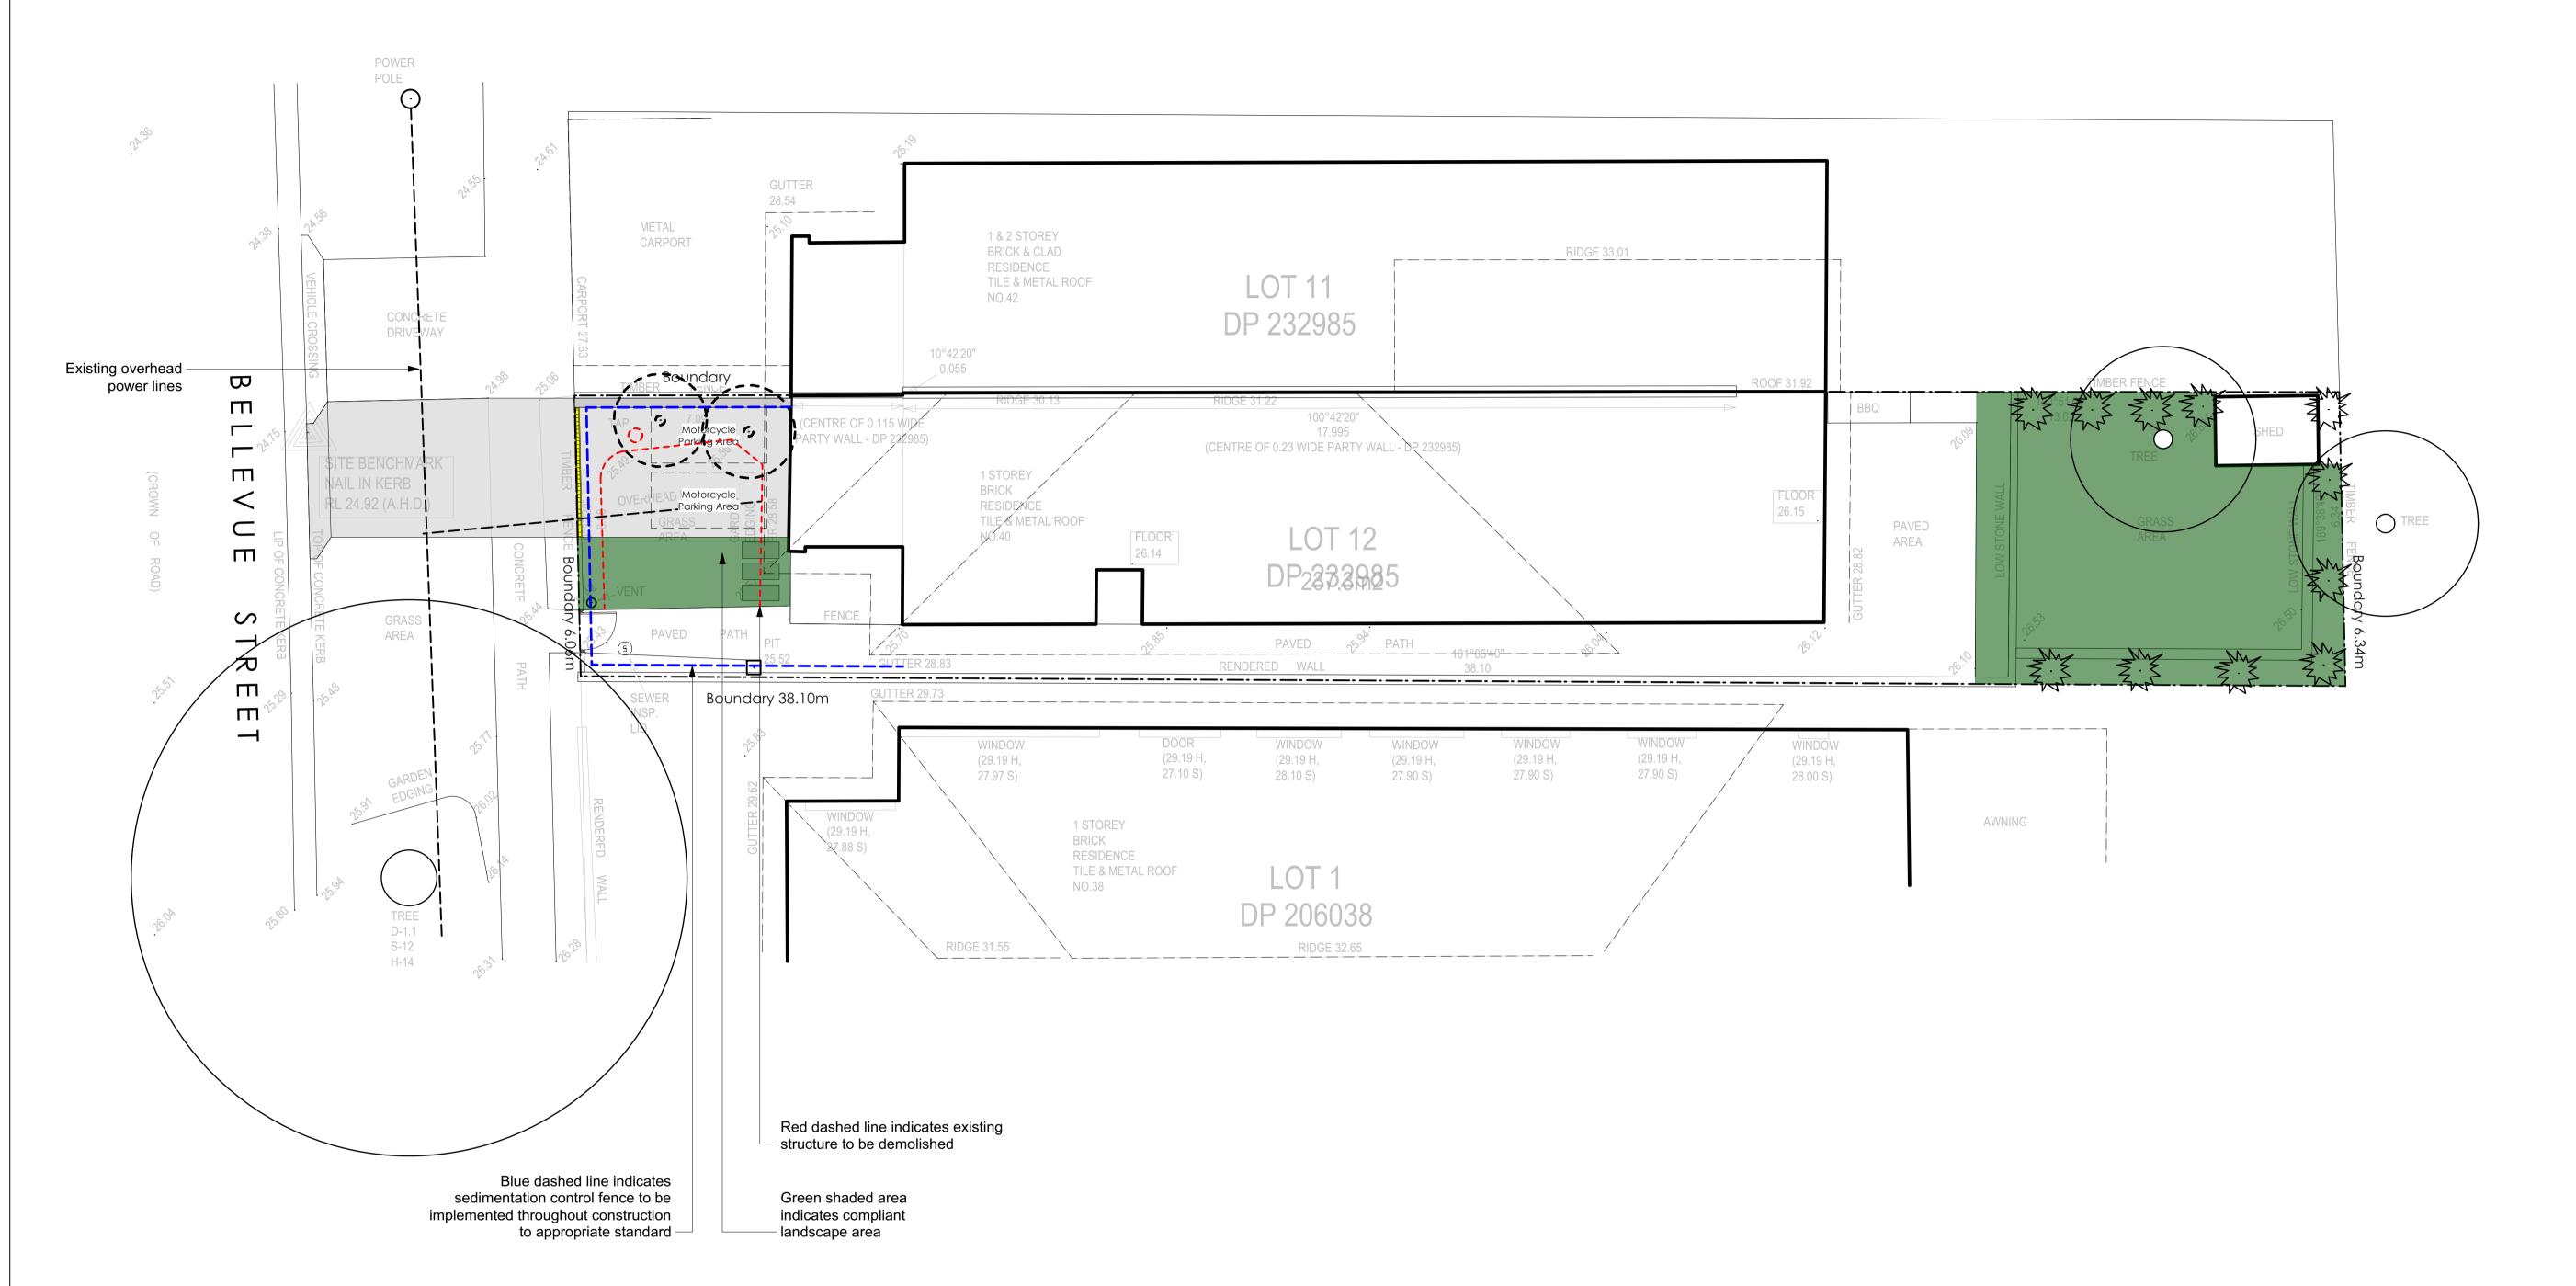

| AREA CALCULATION        |                      |        |  |  |  |  |  |  |
|-------------------------|----------------------|--------|--|--|--|--|--|--|
|                         | AREA (m2) PERCENTAGE |        |  |  |  |  |  |  |
| Site                    | 237,3                |        |  |  |  |  |  |  |
| Total Open Space        | 94,22                | 39,71% |  |  |  |  |  |  |
| Proposed Landscape Area | 52,8                 | 56,04% |  |  |  |  |  |  |