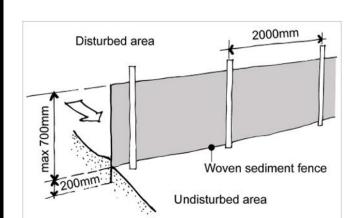

Sedimentation Control Fence Not to scale.

Source: www.yourhome.gov.au

|               | >Do no                                                                                                                               |     |          | >Contractor<br>before quoti<br>>If abnorma<br>Architect.<br>>This design<br>reproduced | ot scale off plan. cractors to check all measurements onsite e quoting or commencing work. normalities arrise, contact the Landscape |                 |           |          |
|---------------|--------------------------------------------------------------------------------------------------------------------------------------|-----|----------|----------------------------------------------------------------------------------------|--------------------------------------------------------------------------------------------------------------------------------------|-----------------|-----------|----------|
|               | ISSUE                                                                                                                                |     | DATE     | REVISION                                                                               |                                                                                                                                      |                 |           |          |
| ]             | 40 Bellevue Street, Fairlight                                                                                                        |     |          |                                                                                        |                                                                                                                                      | PROJECT # 23062 |           |          |
|               | CLIENT                                                                                                                               | т., | Tom Dudd |                                                                                        |                                                                                                                                      | DATE#           | See above | DWG#     |
|               | Tom Rudd                                                                                                                             |     |          |                                                                                        |                                                                                                                                      | SCALE @ A1      | See Plan  | Sht-101  |
|               | Master Landscape Plan                                                                                                                |     |          | Hanna Dian                                                                             |                                                                                                                                      | DRAWN           | SA        | 3111-101 |
|               |                                                                                                                                      |     |          |                                                                                        | CHKD                                                                                                                                 | JK              | REVISION  |          |
| <u>-</u><br>- | Jamie King Landscape Architect W: www.jamieking.com.au 22 Coonanga Road, Avalon, NSW, 2107 T: 0421 517 991 E: jamie@jamieking.com.au |     |          |                                                                                        |                                                                                                                                      |                 |           |          |