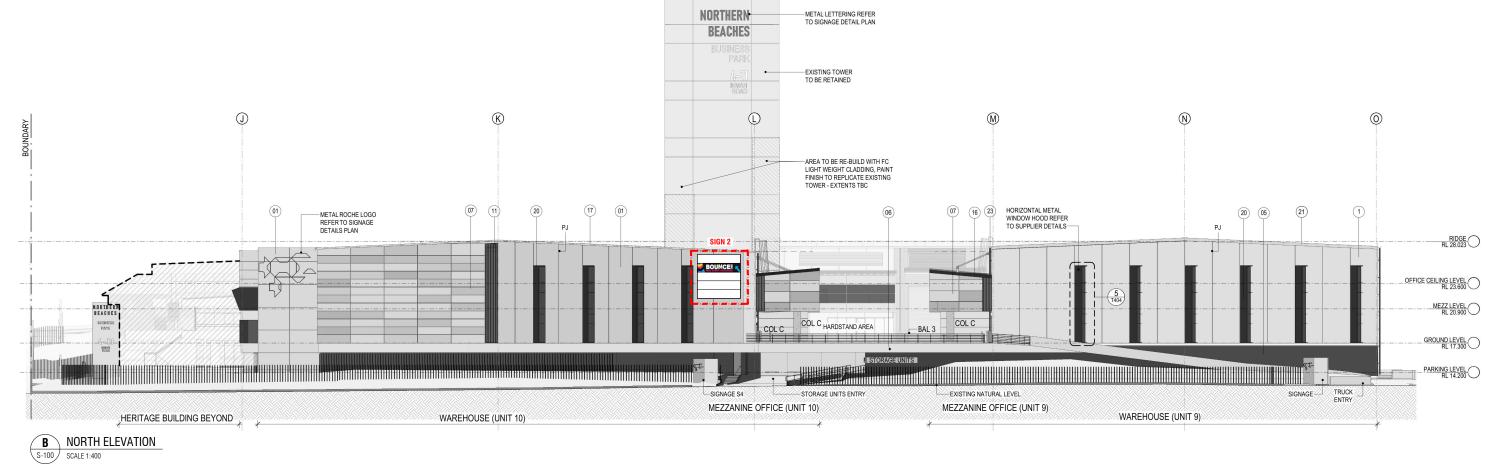

SIGN 1 & 2 DETAIL

SCALE 1:100

2M Creative Pty Ltd e. info@2mcreative.com.au p. 1300 300 681

p. 1300 300 681

Suite 5, 619 Canterbury Road
Surrey Hills VIC 3127
www.2mcreative.com.au

DO NOT SCALE FROM THIS DRAWING. USE MARKED DIMENSIONS ONLY.
CONTRACTOR TO CHECK ALL DIMENSIONS ON SITE PRIOR TO COMMENCI
FABRICATION & CONSTRUCTION.
CONTRACTOR TO OBTAIN ANY RELEVANT PERMITS, ENGINEERING CERTIF
WHERE REQUIRED PRIOR TO CONSTRUCTION OR INSTITULATION OF ANY

REV DATE DESCRIPTION

BOUNCE INC UNITS 7 & 8 NORTHERN BEACHES BUSINESS PARK 4-10 INMAN ROAD CROMER NSW 2099

BOUIACE FREE SPIRITS UNLEASHED

| SCALE            |          | DRAWING TITLE |             |
|------------------|----------|---------------|-------------|
| 1:400 @ A3       |          | SIGNAGE PLAN  |             |
| STATUS           |          | START DATE    | DRAWING NO. |
| FOR CONSTRUCTION |          | 16.08.23      | 0.400       |
| REVISION DATE    | REVISION | DRAWN BY      | S-100       |
| 16.08.23         | D        | MM            |             |