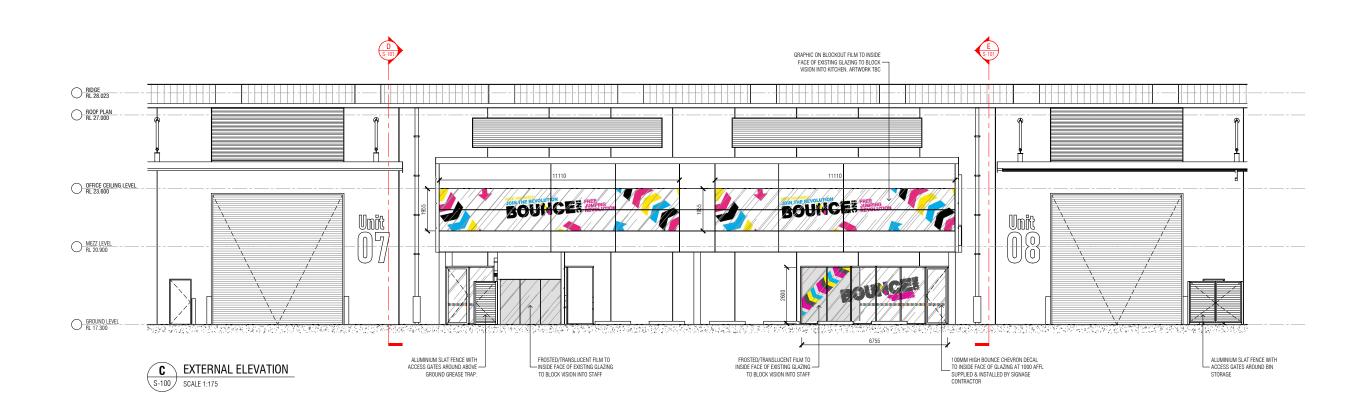

REV DATE DESCRIPTION

BOUNCE INC UNITS 7 & 8 NORTHERN BEACHES BUSINESS PARK 4-10 INMAN ROAD CROMER NSW 2099

BOUIACE FREE SPIRITS UNLEASHED

| SCALE            |          | DRAWING TITLE |             |
|------------------|----------|---------------|-------------|
| 1:400 @ A3       |          | SIGNAGE PLAN  |             |
| STATUS           |          | START DATE    | DRAWING NO. |
| FOR CONSTRUCTION |          | 16.08.23      | 0.400       |
| REVISION DATE    | REVISION | DRAWN BY      | S-100       |
| 16.08.23         | D        | MM            |             |