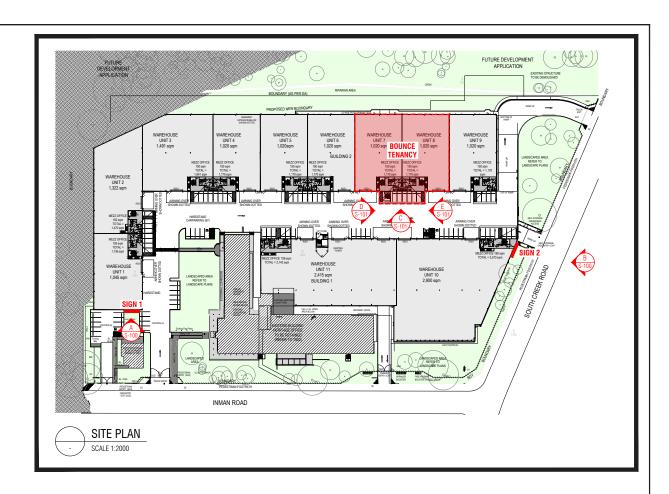

REV DATE DESCRIPTION

BOUNCE INC UNITS 7 & 8 NORTHERN BEACHES BUSINESS PARK 4-10 INMAN ROAD CROMER NSW 2099

BOUIACE FREE SPIRITS UNLEASHED

| SCALE            |          | DRAWING TITLE |             |
|------------------|----------|---------------|-------------|
| 1:400 @ A3       |          | SIGNAGE PLAN  |             |
| STATUS           |          | START DATE    | DRAWING NO. |
| FOR CONSTRUCTION |          | 16.08.23      | 0.400       |
| REVISION DATE    | REVISION | DRAWN BY      | S-100       |
| 16.08.23         | D        | MM            |             |

REV DATE DESCRIPTION 01.06.2023 PRELIMINARY PLANS SUBMITTED FOR APPROVAL 16.06.2023 MINOR REVISIONS 28.06.2023 MINOR REVISIONS 14.08.2023 REVISED MEZZANINE & MINOR CHANGES

BOUNCE INC UNITS 7 & 8 NORTHERN BEACHES BUSINESS PARK 4-10 INMAN ROAD CROMER NSW 2099