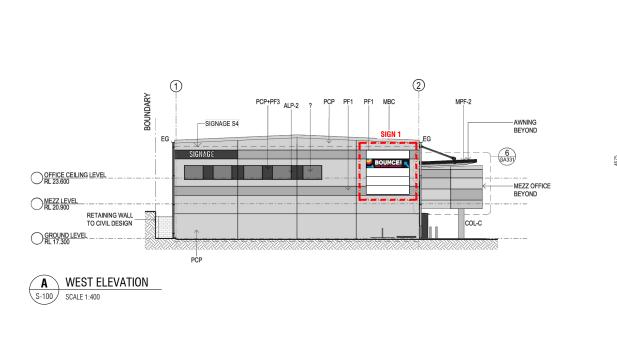

SIGN 1 & 2 DETAIL

SCALE 1:100

2M Creative Pty Ltd e. info@2mcreative.com.au p. 1300 300 681

p. 1300 300 681

Suite 5, 619 Canterbury Road
Surrey Hills VIC 3127
www.2mcreative.com.au

DO NOT SCALE FROM THIS DRAWING. USE MARKED DIMENSIONS ONLY.
CONTRACTOR TO CHECK ALL DIMENSIONS ON SITE PRIOR TO COMMENCI
FABRICATION & CONSTRUCTION.
CONTRACTOR TO OBTAIN ANY RELEVANT PERMITS, ENGINEERING CERTIF
WHERE REQUIRED PRIOR TO CONSTRUCTION OR INSTITULATION OF ANY

REV DATE DESCRIPTION

BOUNCE INC UNITS 7 & 8 NORTHERN BEACHES BUSINESS PARK 4-10 INMAN ROAD CROMER NSW 2099

BOUIACE FREE SPIRITS UNLEASHED

| SCALE            |          | DRAWING TITLE |             |
|------------------|----------|---------------|-------------|
| 1:400 @ A3       |          | SIGNAGE PLAN  |             |
| STATUS           |          | START DATE    | DRAWING NO. |
| FOR CONSTRUCTION |          | 16.08.23      | 0.400       |
| REVISION DATE    | REVISION | DRAWN BY      | S-100       |
| 16.08.23         | D        | MM            |             |