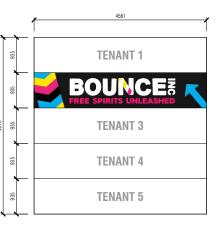

S-101 SCALE 1:175

www.2mcreative.com.au

Suite 5, 619 Canterbury Road Surrey Hills VIC 3127

DO NOT SCALE FROM THIS DRAWING. USE MARKED DIMENSIONS ONLY.

CODE OF AUSTRALIA EQUIRELEMENT OF TYLTD. ALL DESIGNS & LAYOUTS REPRESENTED IN THESE DRAWINGS ARE THE SOLE PROPERTY OF 2M CREATIVE PTYLTD. ON INFORMATION CONTAINED IN THESE DRAWINGS MAY BE USED OR REPRODUCED WITHOUT THE EXPRESS PERMISSION OF 2M CREATIVE PTYLTD OR

**FREE SPIRITS UNLEASHED** 

| SCALE            |          | DRAWING TITLE |             |
|------------------|----------|---------------|-------------|
| 1:175 @ A3       |          | SIGNAGE PLAN  |             |
| STATUS           |          | START DATE    | DRAWING NO. |
| FOR CONSTRUCTION |          | 16.08.23      | 0.404       |
| REVISION DATE    | REVISION | DRAWN BY      | S-101       |
| 16.08.23         | D        | MM            |             |