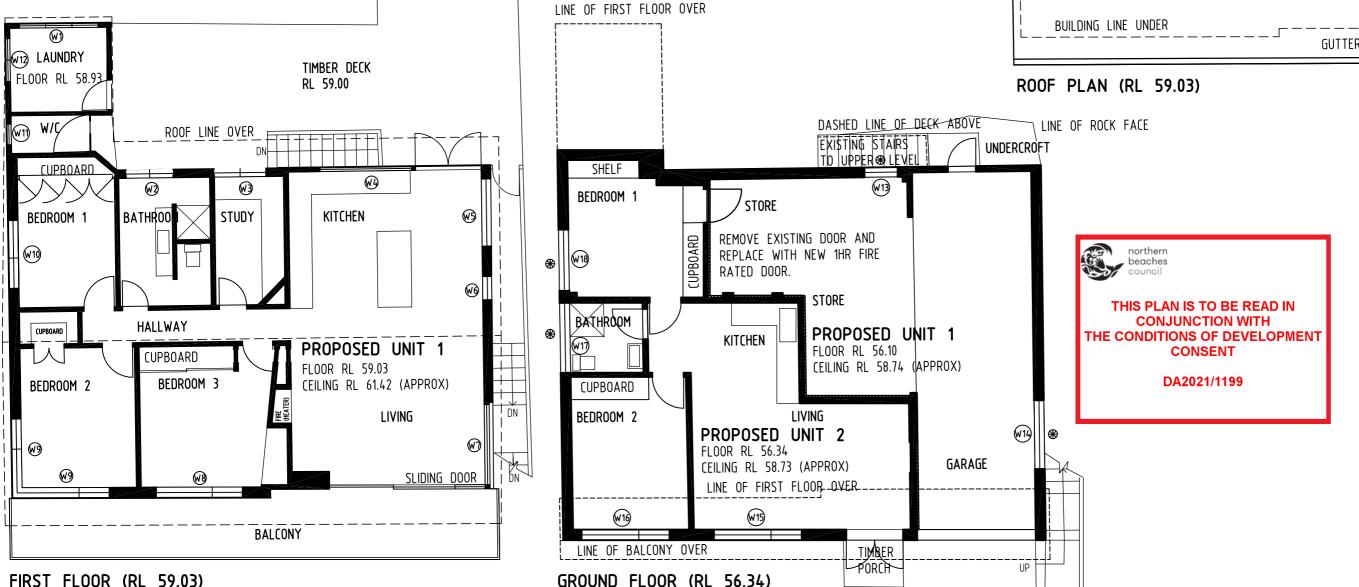

### NOTES:

- A. PRPOSED UNIT 1 GARAGE / STORE AREA TO RETAIN EXISTING EXPOSED TIMBER BEAMS AND FLOOR JOIST / NO CEILING
- B. EXISTING BRICKWORK WALL TO SEPARATE PROPOSED UNITS 1 AND 2. EXISTING WALL SHALL BE COMPLY WITH BCA REQUIREMENTS FOR FIRE AND ACOUSTIC PURPOSES
- C. EXISTING PLASTERBOARD CEILING IN PROPOSED UNIT 2 TO BE REPLACED WITH NEW FIRE RATED PLASTERBOARD TO COMPLY WITH BCA REQUIREMENTS.
- D. PROVIDE SUITABLE SOUND INSULATION IN SUB-FLOOR OF PROPOSED UNIT 2 TO COMPLY WITH BCA REQUIREMENTS.
- E. PROTECTION OF OPENING AS REQUIRED BY BCA REQUIREMENTS FOR GROUND FLOOR LEVEL.
- F. NO PROPOSED BCA UPGRADE WORKS TO FIRST FLOOR LEVEL.
  - ◆ DENOTES WINDOW DRENCHER

## MS R STEVENS

BUILDING CLASSIFICATION FROM CLASS 1 TO CLASS 2

DP 379781 / LOT 2 52 BUNGAN HEAD ROAD NEWPORT NSW

RAWING TITLE

FLOOR PLANS, ROOF PLAN AND NOTES

 OFFAINN BY
 SQ
 DATE
 01.05.21

 SHEET SIZE
 A3
 SCALE/S
 1:100