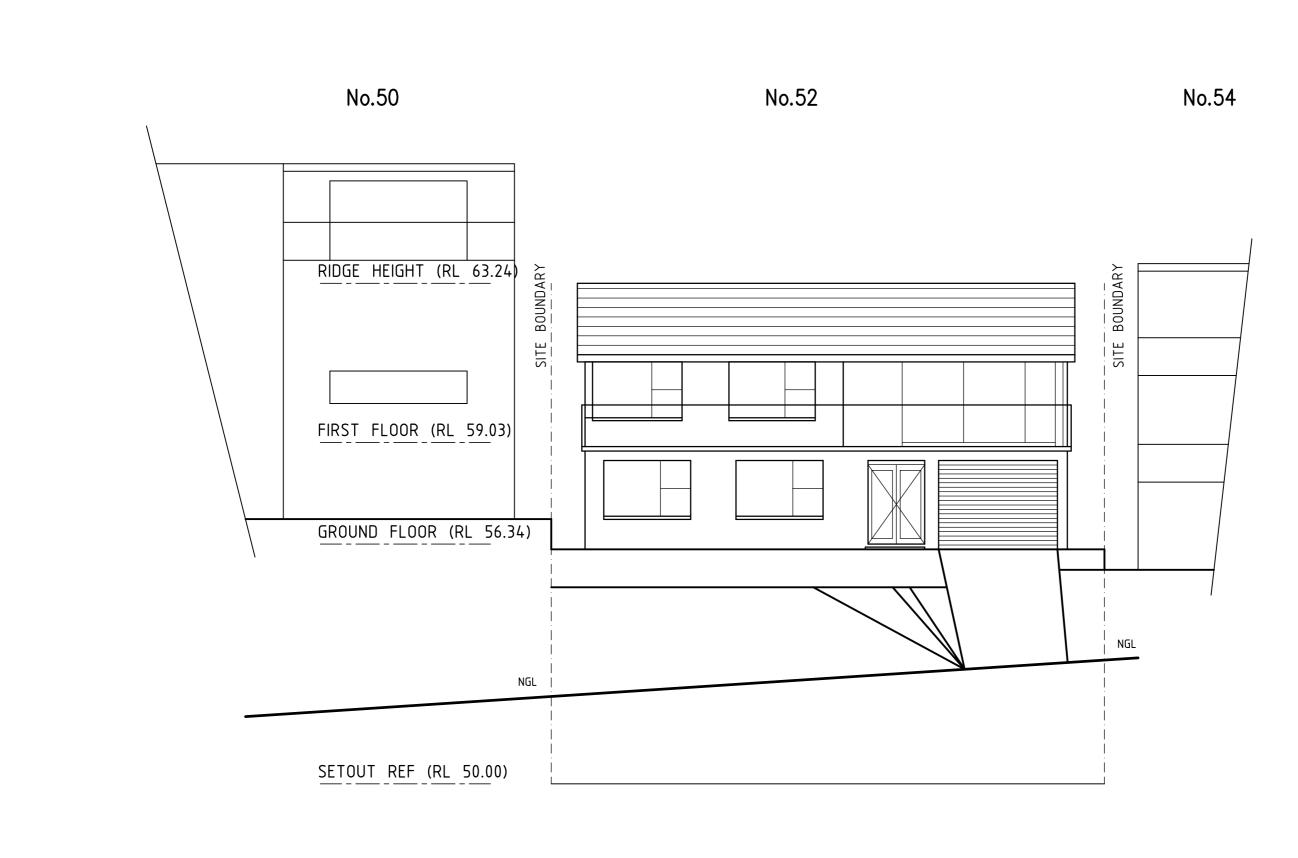

## MS R STEVENS

BUILDING CLASSIFICATION FROM CLASS 1 TO CLASS 2

DP 379781 / LOT 2 52 BUNGAN HEAD ROAD NEWPORT NSW

EAST ELEVATION DRAWN BY SQ

01.05.21 SHEET SIZE A3 1:100

2171 A-06 A

EAST ELEVATION

THIS PLAN IS TO BE READ IN
CONJUNCTION WITH
THE CONDITIONS OF DEVELOPMENT
CONSENT