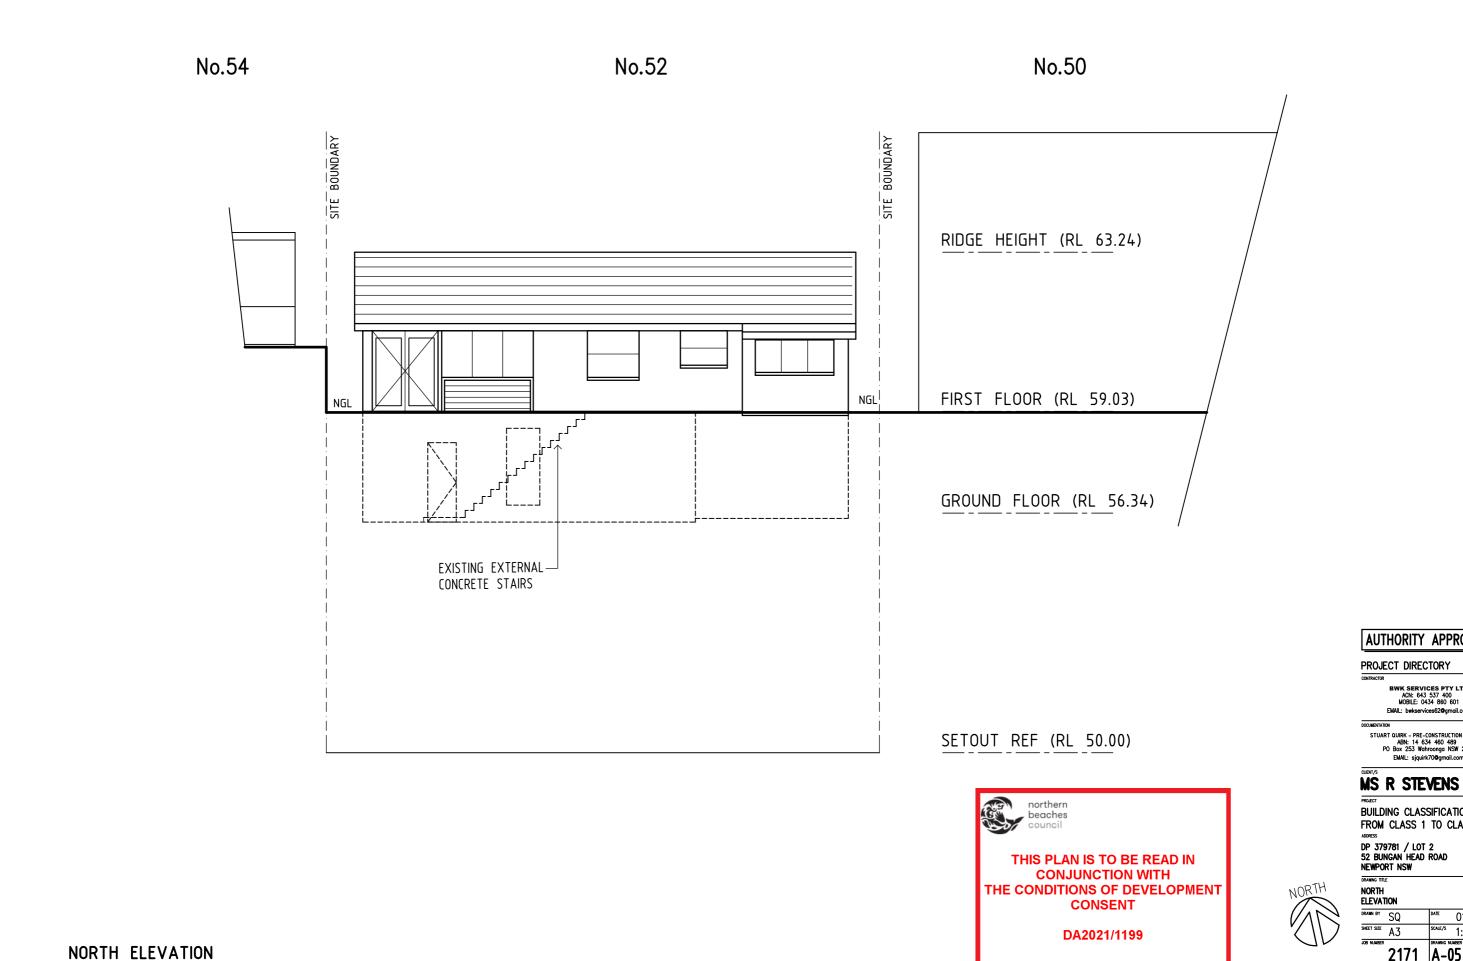

# MS R STEVENS

BUILDING CLASSIFICATION FROM CLASS 1 TO CLASS 2

DP 379781 / LOT 2 52 BUNGAN HEAD ROAD NEWPORT NSW

FRONT ELEVATION AND NOTES

DRAWN BY SQ 01.05.21

SHEET SIZE A3 1:100 2171 A-04 A

STREET & SOUTH ELEVATION