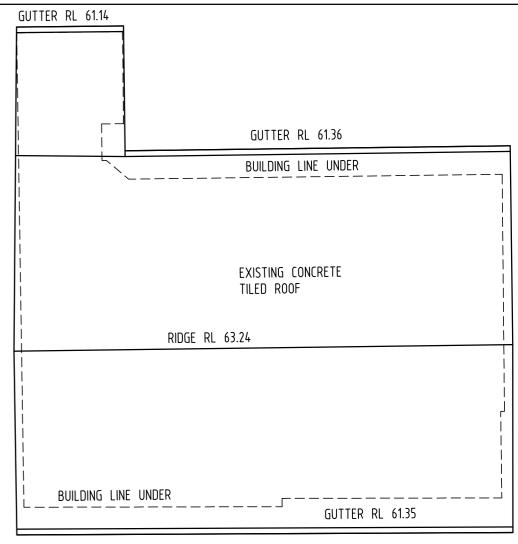

### NOTES:

- A. PRPOSED UNIT 1 GARAGE / STORE AREA TO RETAIN EXISTING EXPOSED TIMBER BEAMS AND FLOOR JOIST / NO CEILING
- B. EXISTING BRICKWORK WALL TO SEPARATE PROPOSED UNITS 1 AND 2. EXISTING WALL SHALL BE COMPLY WITH BCA REQUIREMENTS FOR FIRE AND ACOUSTIC PURPOSES
- C. EXISTING PLASTERBOARD CEILING IN PROPOSED UNIT 2 TO BE REPLACED WITH NEW FIRE RATED PLASTERBOARD TO COMPLY WITH BCA REQUIREMENTS.
- D. PROVIDE SUITABLE SOUND INSULATION IN SUB-FLOOR OF PROPOSED UNIT 2 TO COMPLY WITH BCA REQUIREMENTS.
- E. PROTECTION OF OPENING AS REQUIRED BY BCA REQUIREMENTS FOR GROUND FLOOR LEVEL.
- F. NO PROPOSED BCA UPGRADE WORKS TO FIRST FLOOR LEVEL.
  - ◆ DENOTES WINDOW DRENCHER

## MS R STEVENS

BUILDING CLASSIFICATION FROM CLASS 1 TO CLASS 2

DP 379781 / LOT 2 52 BUNGAN HEAD ROAD NEWPORT NSW

RAWING TITLE

FLOOR PLANS, ROOF PLAN AND NOTES

 OFFAINN BY
 SQ
 DATE
 01.05.21

 SHEET SIZE
 A3
 SCALE/S
 1:100