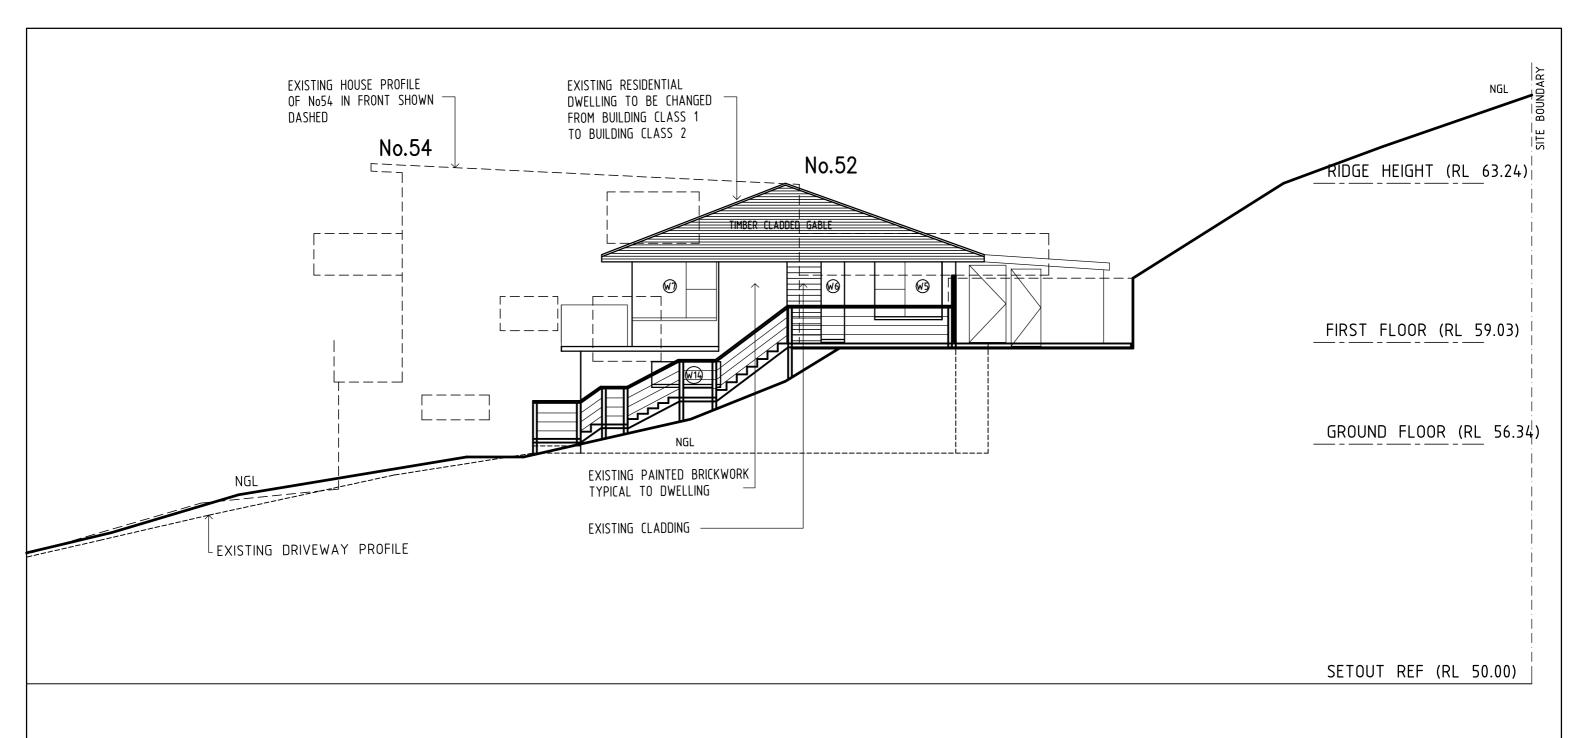

## PROJECT

BUILDING CLASSIFICATION FROM CLASS 1 TO CLASS 2

DP 379781 / LOT 2 52 BUNGAN HEAD ROAD NEWPORT NSW

DRAWING TITLE

DRAWN BY SQ DATE 01.05.21

SHEET SIZE A3 SCALE/S 1:100

2171 A-07 A

WEST ELEVATION