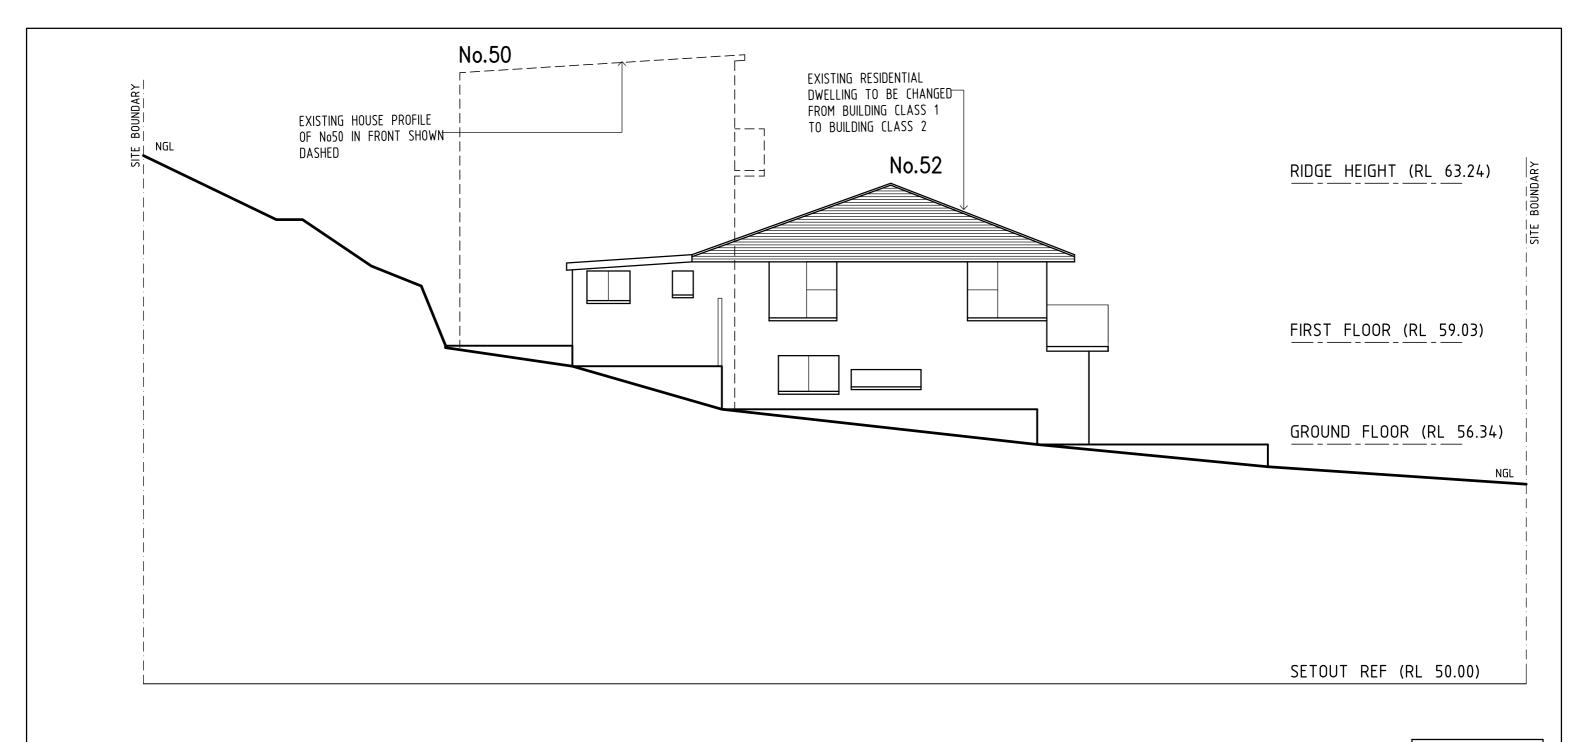

# MS R STEVENS

BUILDING CLASSIFICATION FROM CLASS 1 TO CLASS 2

DP 379781 / LOT 2 52 BUNGAN HEAD ROAD NEWPORT NSW

FRONT ELEVATION AND NOTES

DRAWN BY SQ 01.05.21

SHEET SIZE A3 1:100 2171 A-04 A

STREET & SOUTH ELEVATION

## AUTHORITY APPROVAL

BUILDING CLASSIFICATION FROM CLASS 1 TO CLASS 2

01.05.21

A3 SCALE/S 1:100

R 2171 A-05 A

THIS PLAN IS TO BE READ IN **CONJUNCTION WITH** THE CONDITIONS OF DEVELOPMENT CONSENT

DA2021/1199