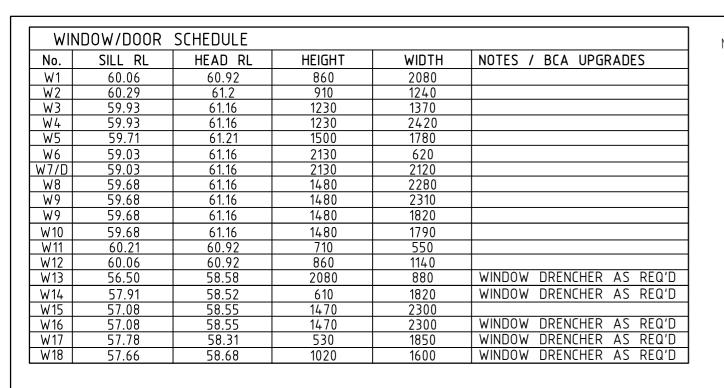

### NOTES:

- A. PRPOSED UNIT 1 GARAGE / STORE AREA TO RETAIN EXISTING EXPOSED TIMBER BEAMS AND FLOOR JOIST / NO CEILING
- B. EXISTING BRICKWORK WALL TO SEPARATE PROPOSED UNITS 1 AND 2. EXISTING WALL SHALL BE COMPLY WITH BCA REQUIREMENTS FOR FIRE AND ACOUSTIC PURPOSES
- C. EXISTING PLASTERBOARD CEILING IN PROPOSED UNIT 2 TO BE REPLACED WITH NEW FIRE RATED PLASTERBOARD TO COMPLY WITH BCA REQUIREMENTS.
- D. PROVIDE SUITABLE SOUND INSULATION IN SUB-FLOOR OF PROPOSED UNIT 2 TO COMPLY WITH BCA REQUIREMENTS.
- E. PROTECTION OF OPENING AS REQUIRED BY BCA REQUIREMENTS FOR GROUND FLOOR LEVEL.
- F. NO PROPOSED BCA UPGRADE WORKS TO FIRST FLOOR LEVEL.
  - ◆ DENOTES WINDOW DRENCHER