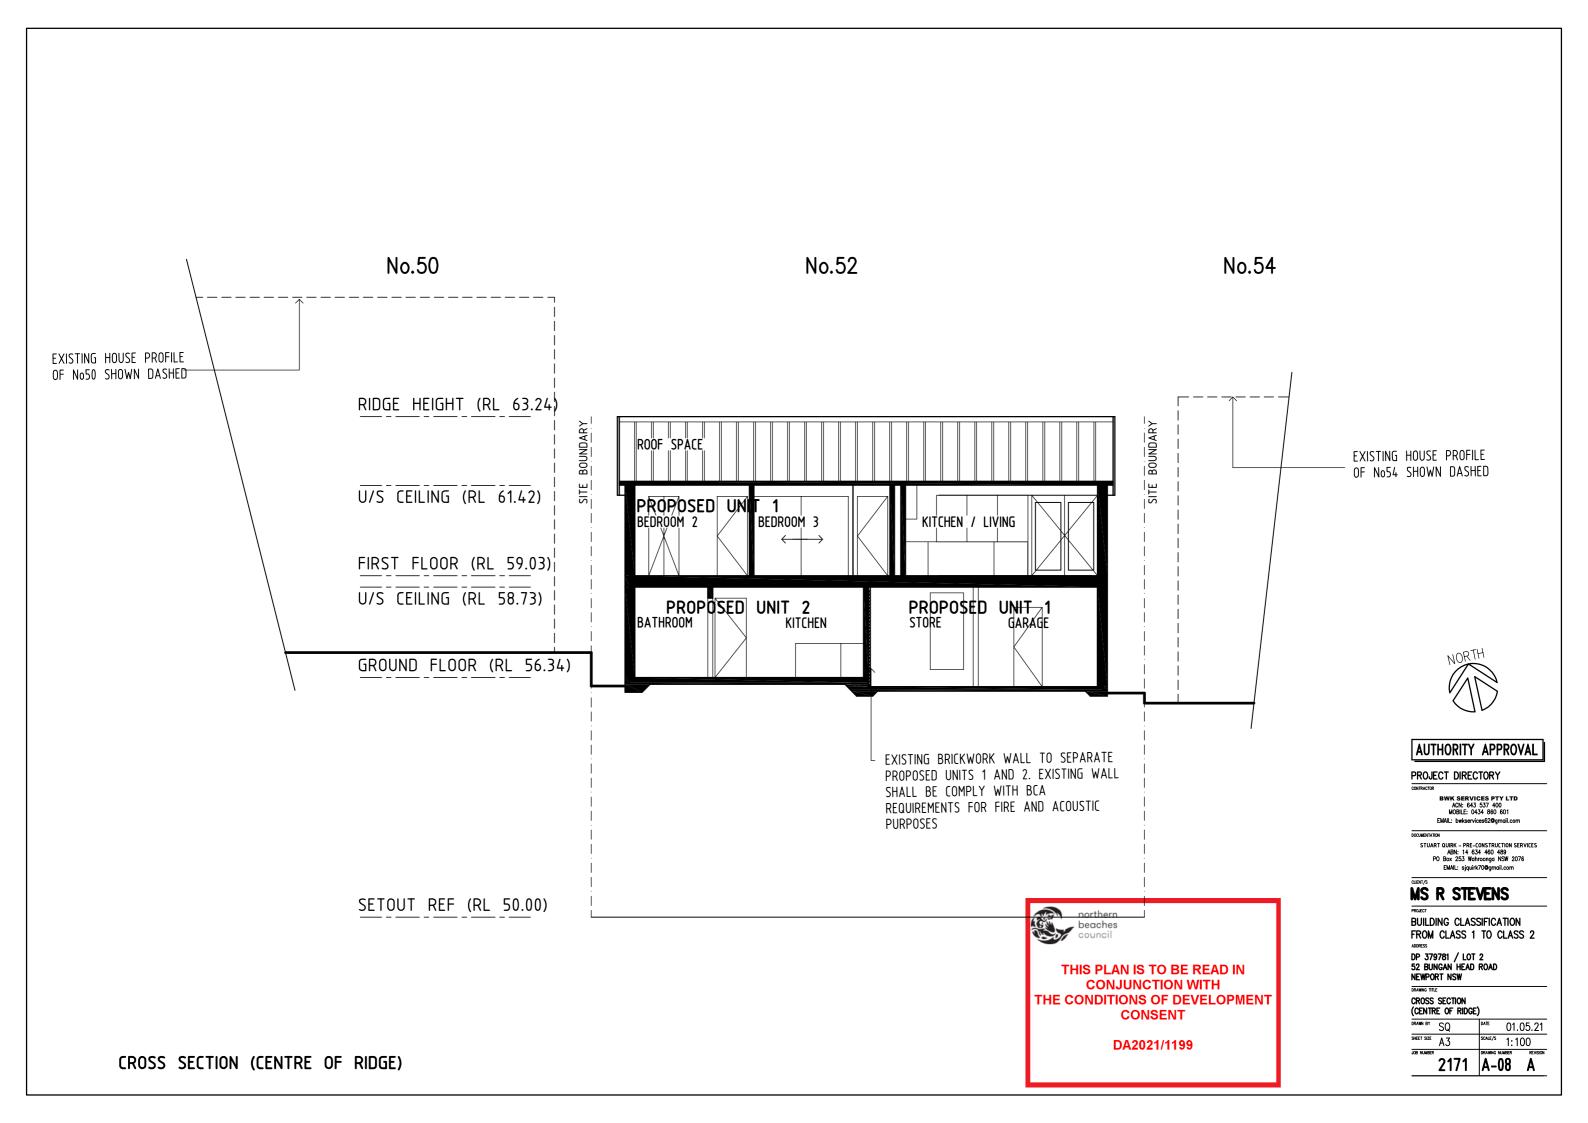

### NOTES:

- A. PRPOSED UNIT 1 GARAGE / STORE AREA TO RETAIN EXISTING EXPOSED TIMBER BEAMS AND FLOOR JOIST / NO CEILING
- B. EXISTING BRICKWORK WALL TO SEPARATE PROPOSED UNITS 1 AND 2. EXISTING WALL SHALL BE COMPLY WITH BCA REQUIREMENTS FOR FIRE AND ACOUSTIC PURPOSES
- C. EXISTING PLASTERBOARD CEILING IN PROPOSED UNIT 2 TO BE REPLACED WITH NEW FIRE RATED PLASTERBOARD TO COMPLY WITH BCA REQUIREMENTS.
- D. PROVIDE SUITABLE SOUND INSULATION IN SUB-FLOOR OF PROPOSED UNIT 2 TO COMPLY WITH BCA REQUIREMENTS.
- E. PROTECTION OF OPENING AS REQUIRED BY BCA REQUIREMENTS FOR GROUND FLOOR LEVEL.
- F. NO PROPOSED BCA UPGRADE WORKS TO FIRST FLOOR LEVEL.
  - ◆ DENOTES WINDOW DRENCHER

## AUTHORITY APPROVAL

BUILDING CLASSIFICATION FROM CLASS 1 TO CLASS 2

01.05.21

A3 SCALE/S 1:100

R 2171 A-05 A

THIS PLAN IS TO BE READ IN **CONJUNCTION WITH** THE CONDITIONS OF DEVELOPMENT CONSENT

DA2021/1199