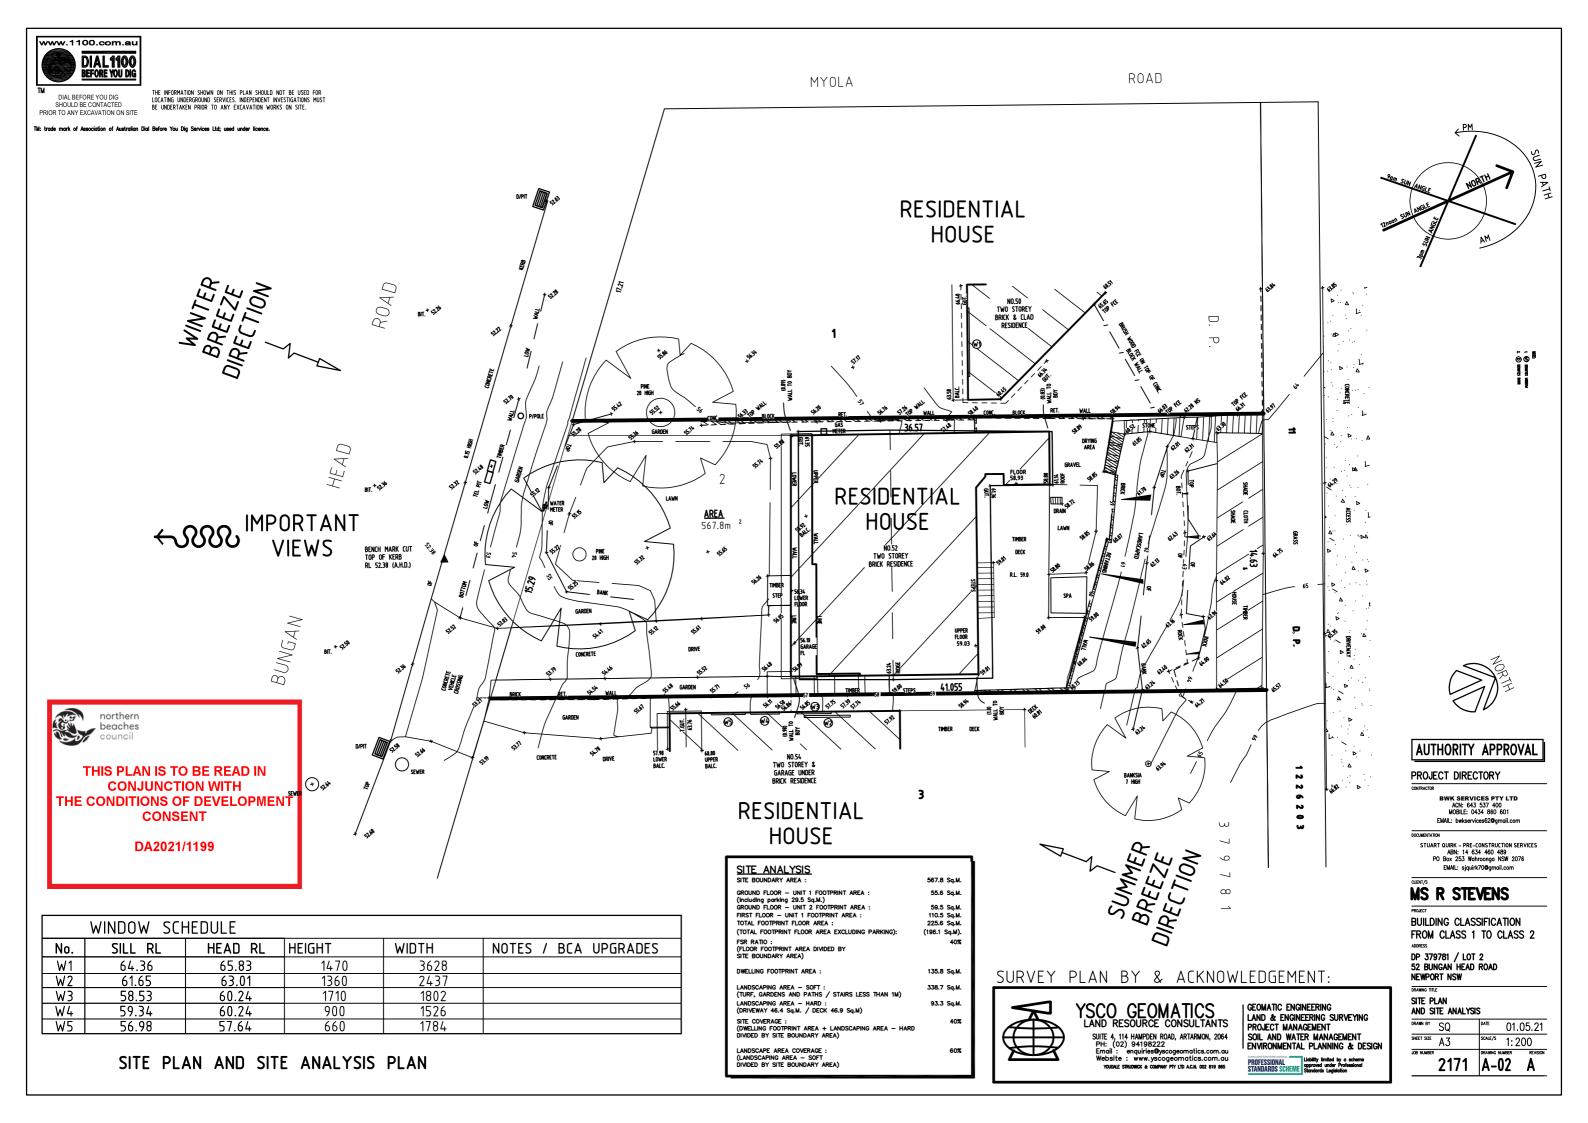

## AUTHORITY APPROVAL

### PROJECT DIRECTORY

BWK SERVICES PTY LTD
ACN: 643 537 400
MOBILE: 0434 860 601
FMAIL: bwkservices62@gmail.com

#### JMENTATION

ABN: 14 634 460 489
PO Box 253 Wahroonga NSW 2076
EMAIL: sjquirk70@gmail.com

## MS R STEVENS

BUILDING CLASSIFICATION FROM CLASS 1 TO CLASS 2

DP 379781 / LOT 2 52 BUNGAN HEAD ROAD NEWPORT NSW

RAWING TITLE

FLOOR PLANS, ROOF PLAN AND NOTES

 OFFAINN BY
 SQ
 DATE
 01.05.21

 SHEET SIZE
 A3
 SCALE/S
 1:100

 JOB MUMBER
 DRAWING MUMBER
 REVISION

2171 A-03 A