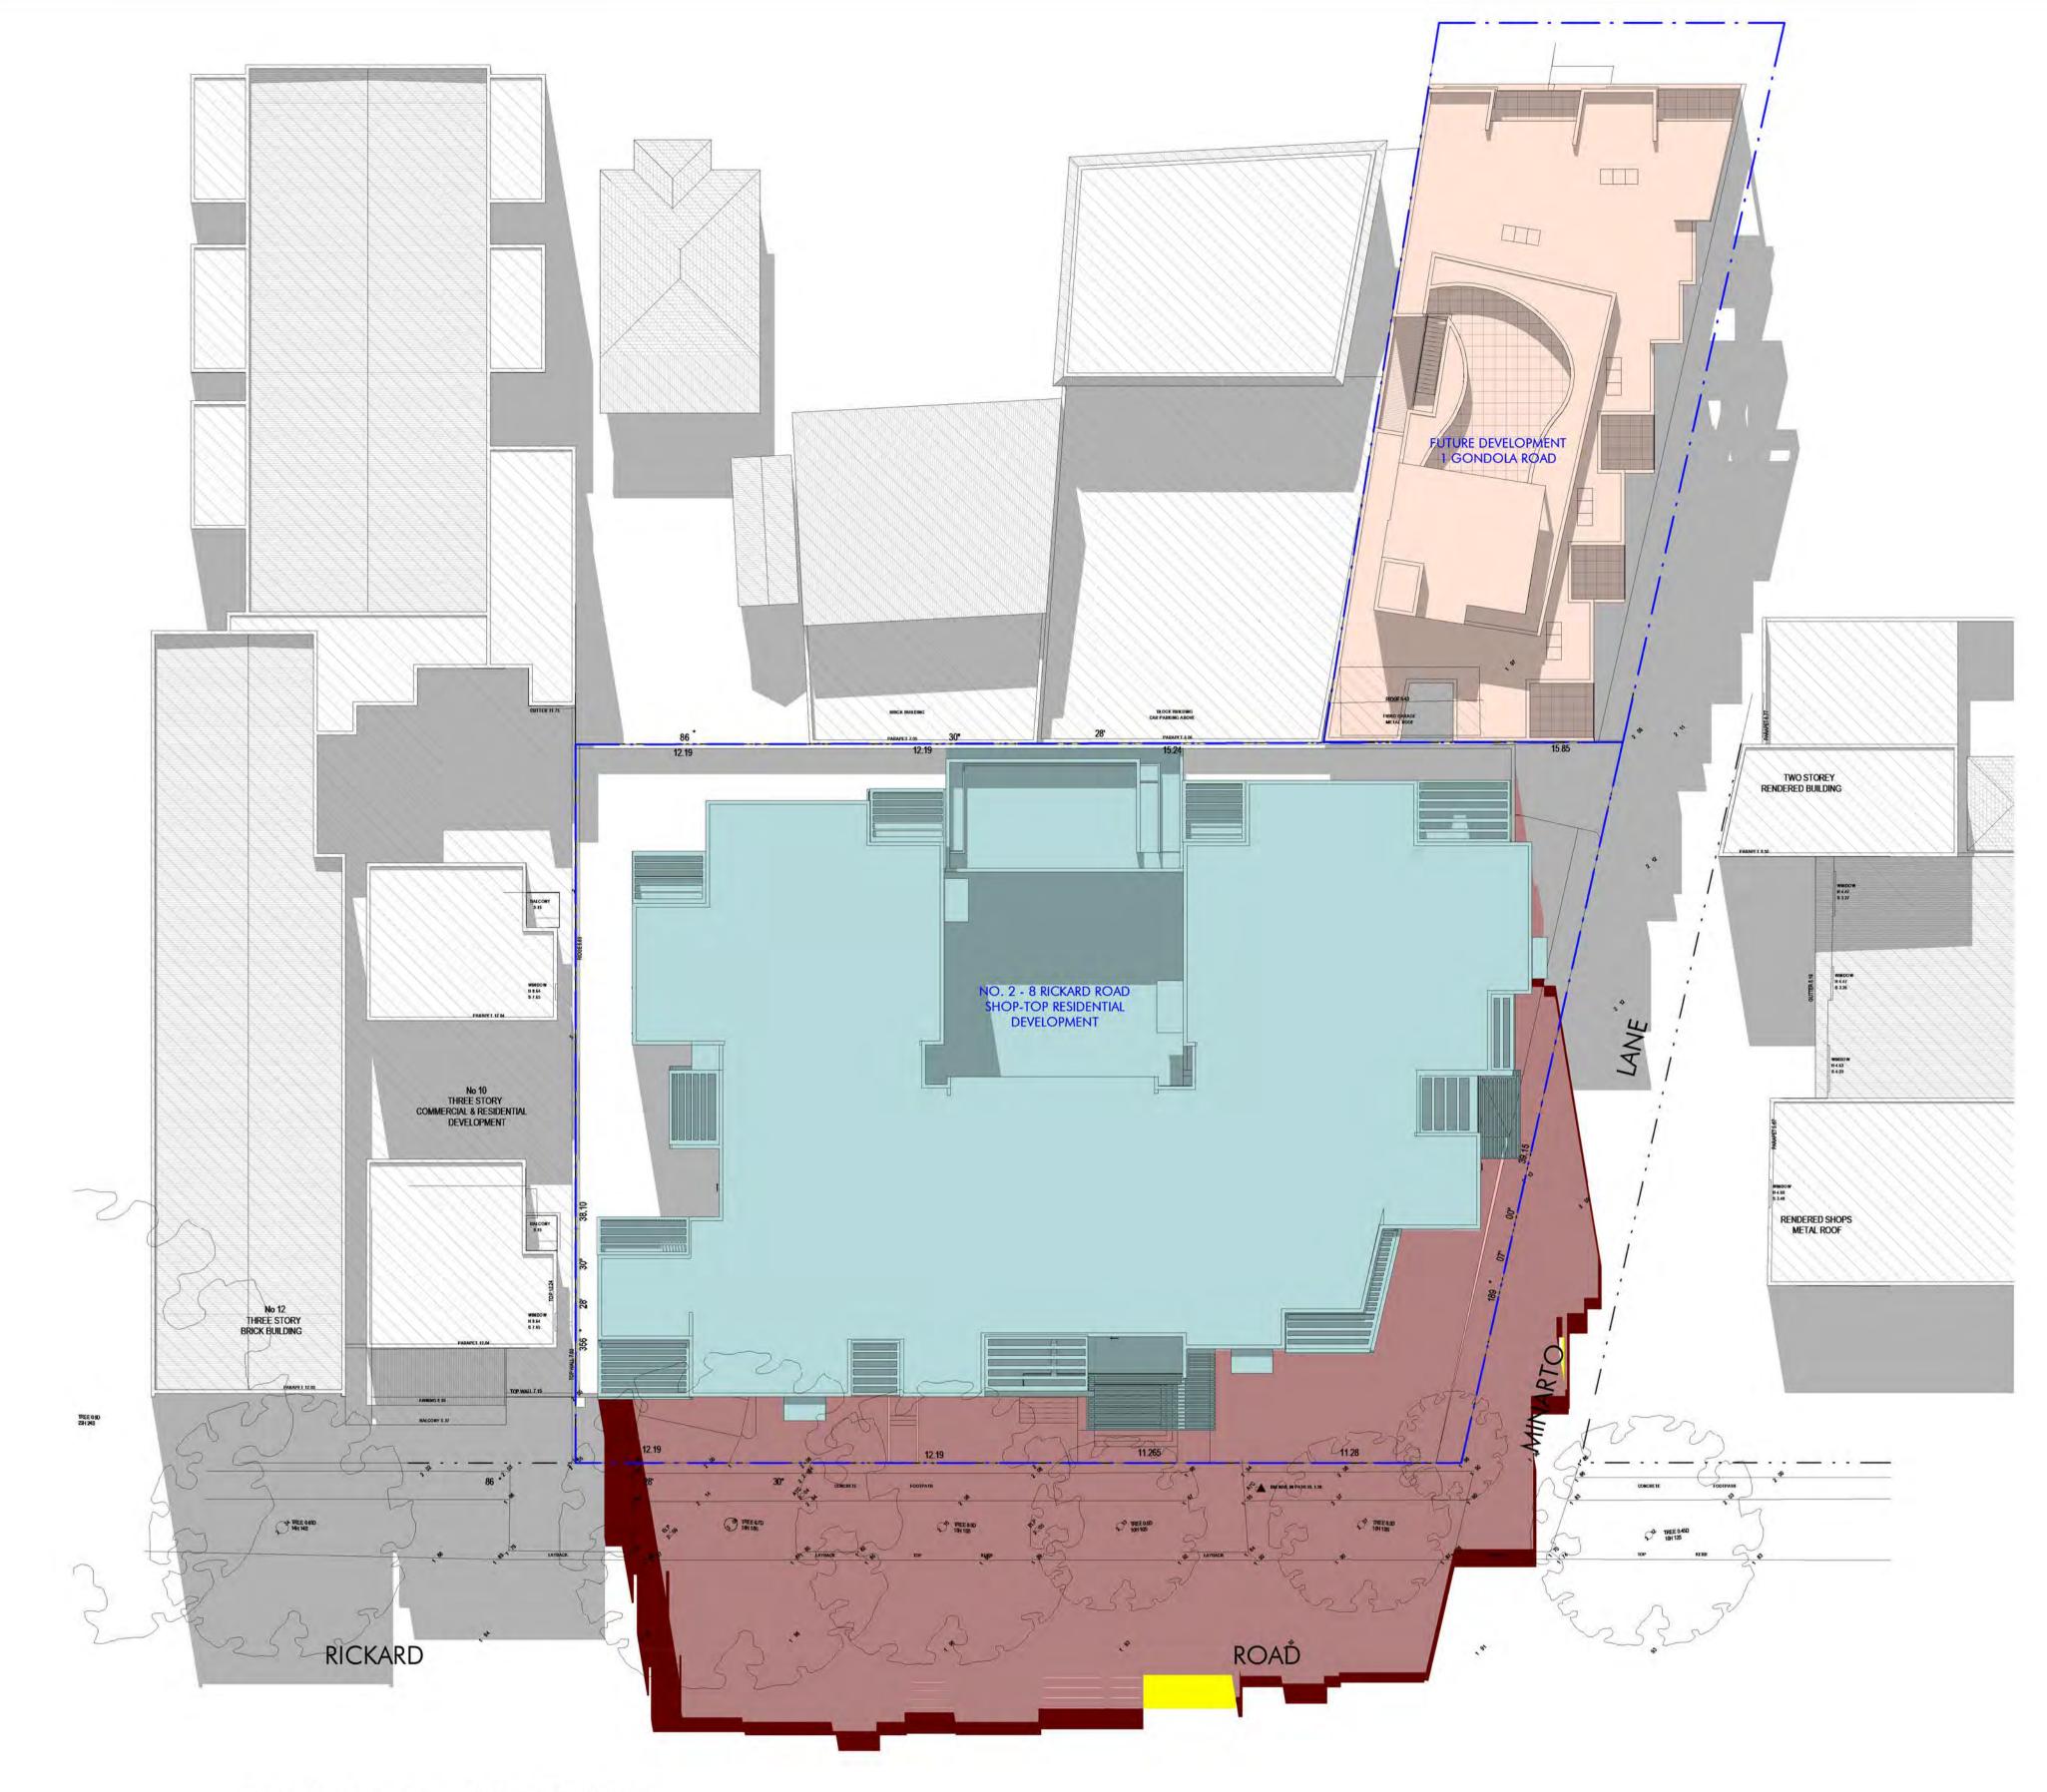

|
|       |                                  |          |
| _     |                                  |          |
| -     |                                  |          |
|       |                                  |          |
|       |                                  |          |
| -     |                                  |          |
|       |                                  |          |
|       |                                  |          |
| -     |                                  |          |
| -     |                                  |          |
|       |                                  |          |



Mitchell Bye Nominated Architect No.9822

| Checked<br>JD | Scole<br>AS<br>INDICAT |
|---------------|------------------------|
| SD01          | Issue<br>S 1           |



## Shadowing June 21st 12.00pm

1:200

This drawing is for council approval purposes only and is not to be used for construction unless authorised by Design Vines. All dimensions and levels to be checked by builder/ contractor prior to commencing any work. All boundaries and contours subject to receipt of valid survey to date. Drawings may not be reproduced without permission from Design Vines.

| Issue | Description                      | Date     |
|-------|----------------------------------|----------|
| \$1   | Issue for Section 4.55 Amendment | 16.06.23 |
|       |                                  |          |
|       |                                  |          |
|       |                                  |          |
|       |                                  |          |
|