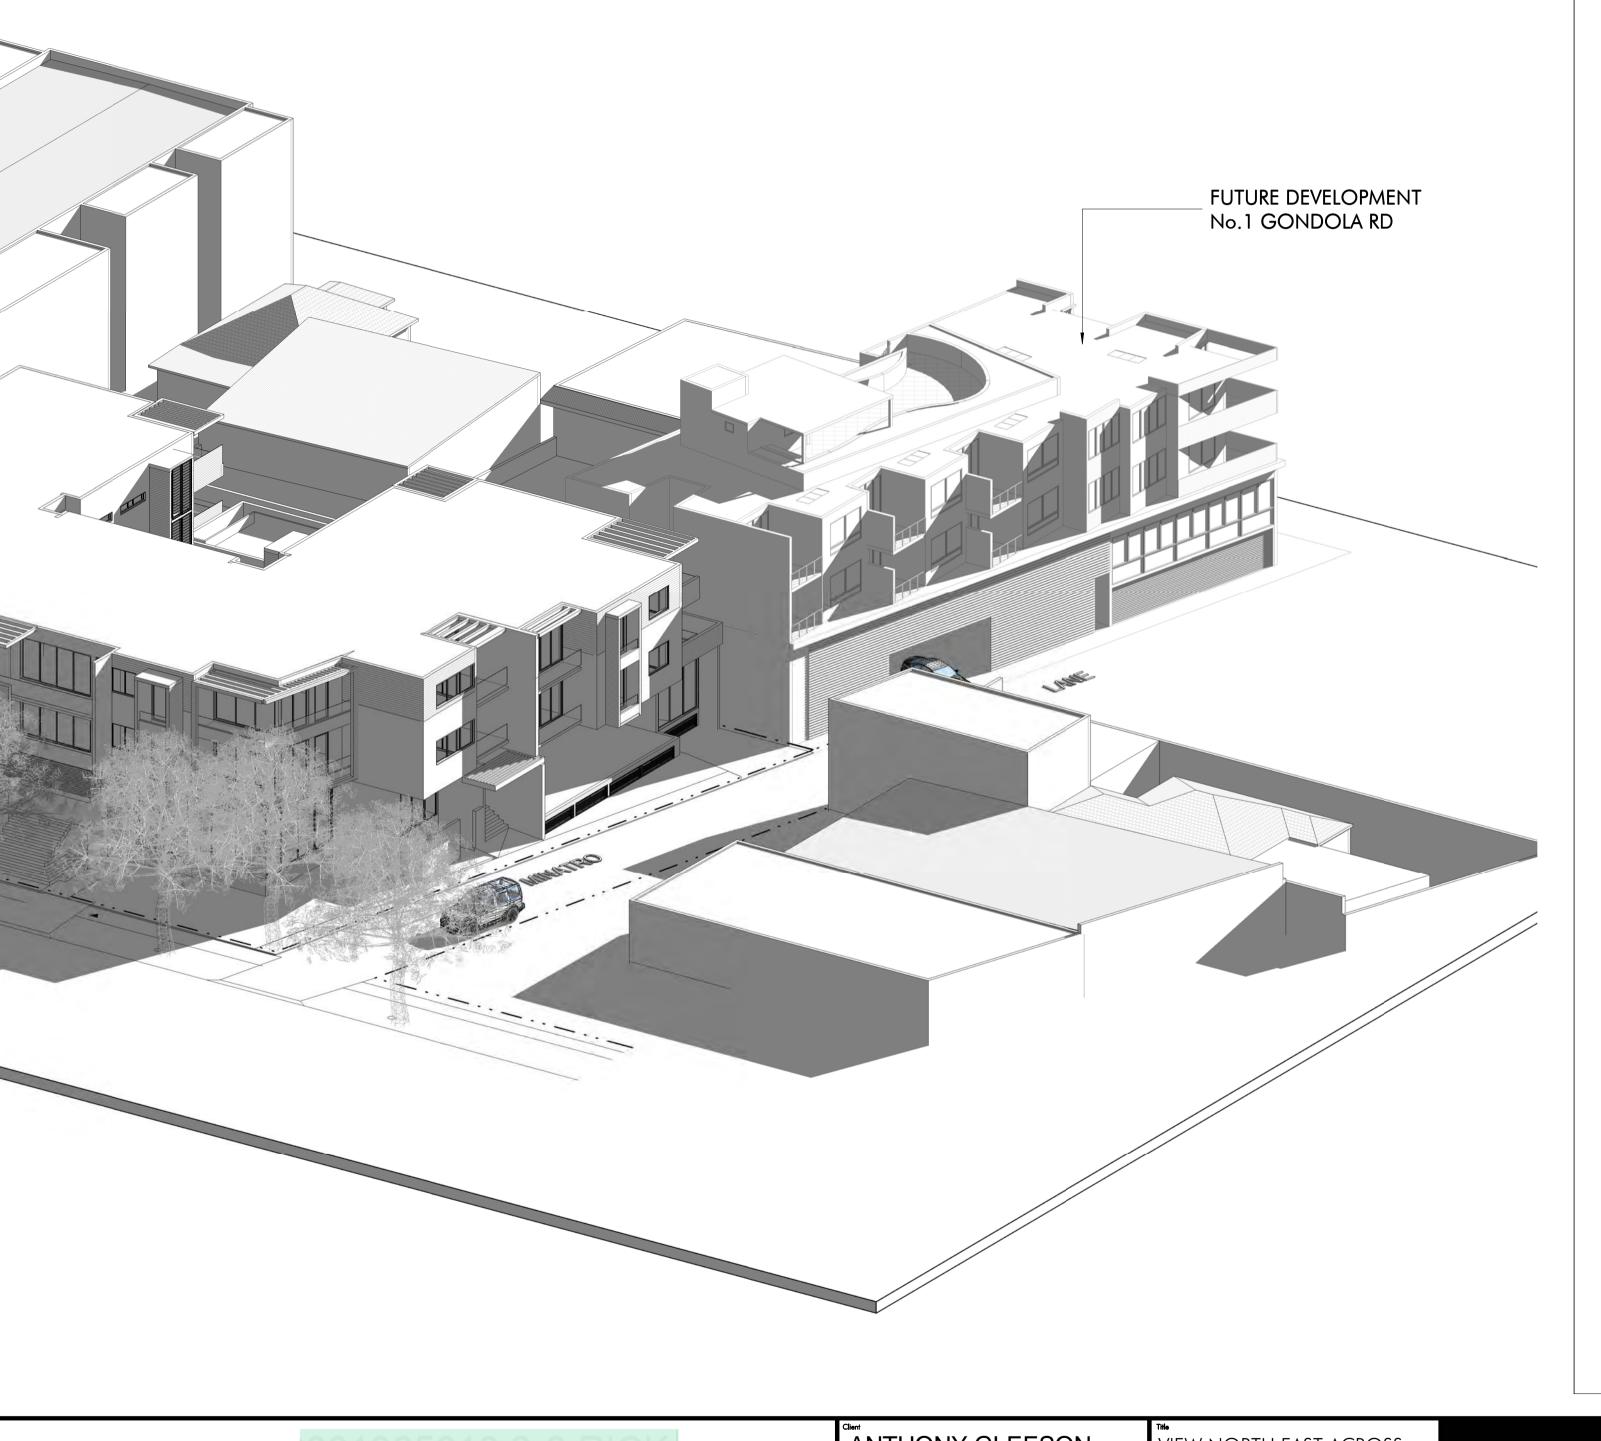

## VIEW NORTH EAST ACROSS RICKARD ROAD AND THE SITE

ROAD

This drawing is for council approval purposes only and is not to be used for construction unless authorised by Design Vines. All dimensions and levels to be checked by builder/ contractor prior to commencing any work. All boundaries and contours subject to receipt of valid survey to date. Drawings may not be reproduced without permission from Design Vines.

#### SHADOW ANALYSIS

NO 2 - 8 RICKARD ROAD NARRABEEN NSW

#### TH EAST ACROSS OAD AND THE