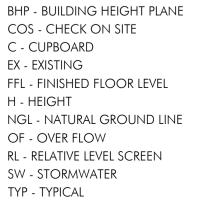

## VIEW WEST ALONG RICKARD ROAD AND THE SITE

This drawing is for council approval purposes only and is not to be used for construction unless authorised by Design Vines. All dimensions and levels to be checked by builder/ contractor prior to commencing any work. All boundaries and contours subject to receipt of valid survey to date. Drawings may not be reproduced without permission from Design Vines.

| 4.8<br>Average Address | VIEW WEST ALONG RIC<br>ROAD AND THE SITE | CKARD          |
|------------------------|------------------------------------------|----------------|
|                        | Drawn Checked<br>AB JD<br>Number         | Scale<br>Issue |
|                        | 10090_SD30                               | lissue<br>S 1  |