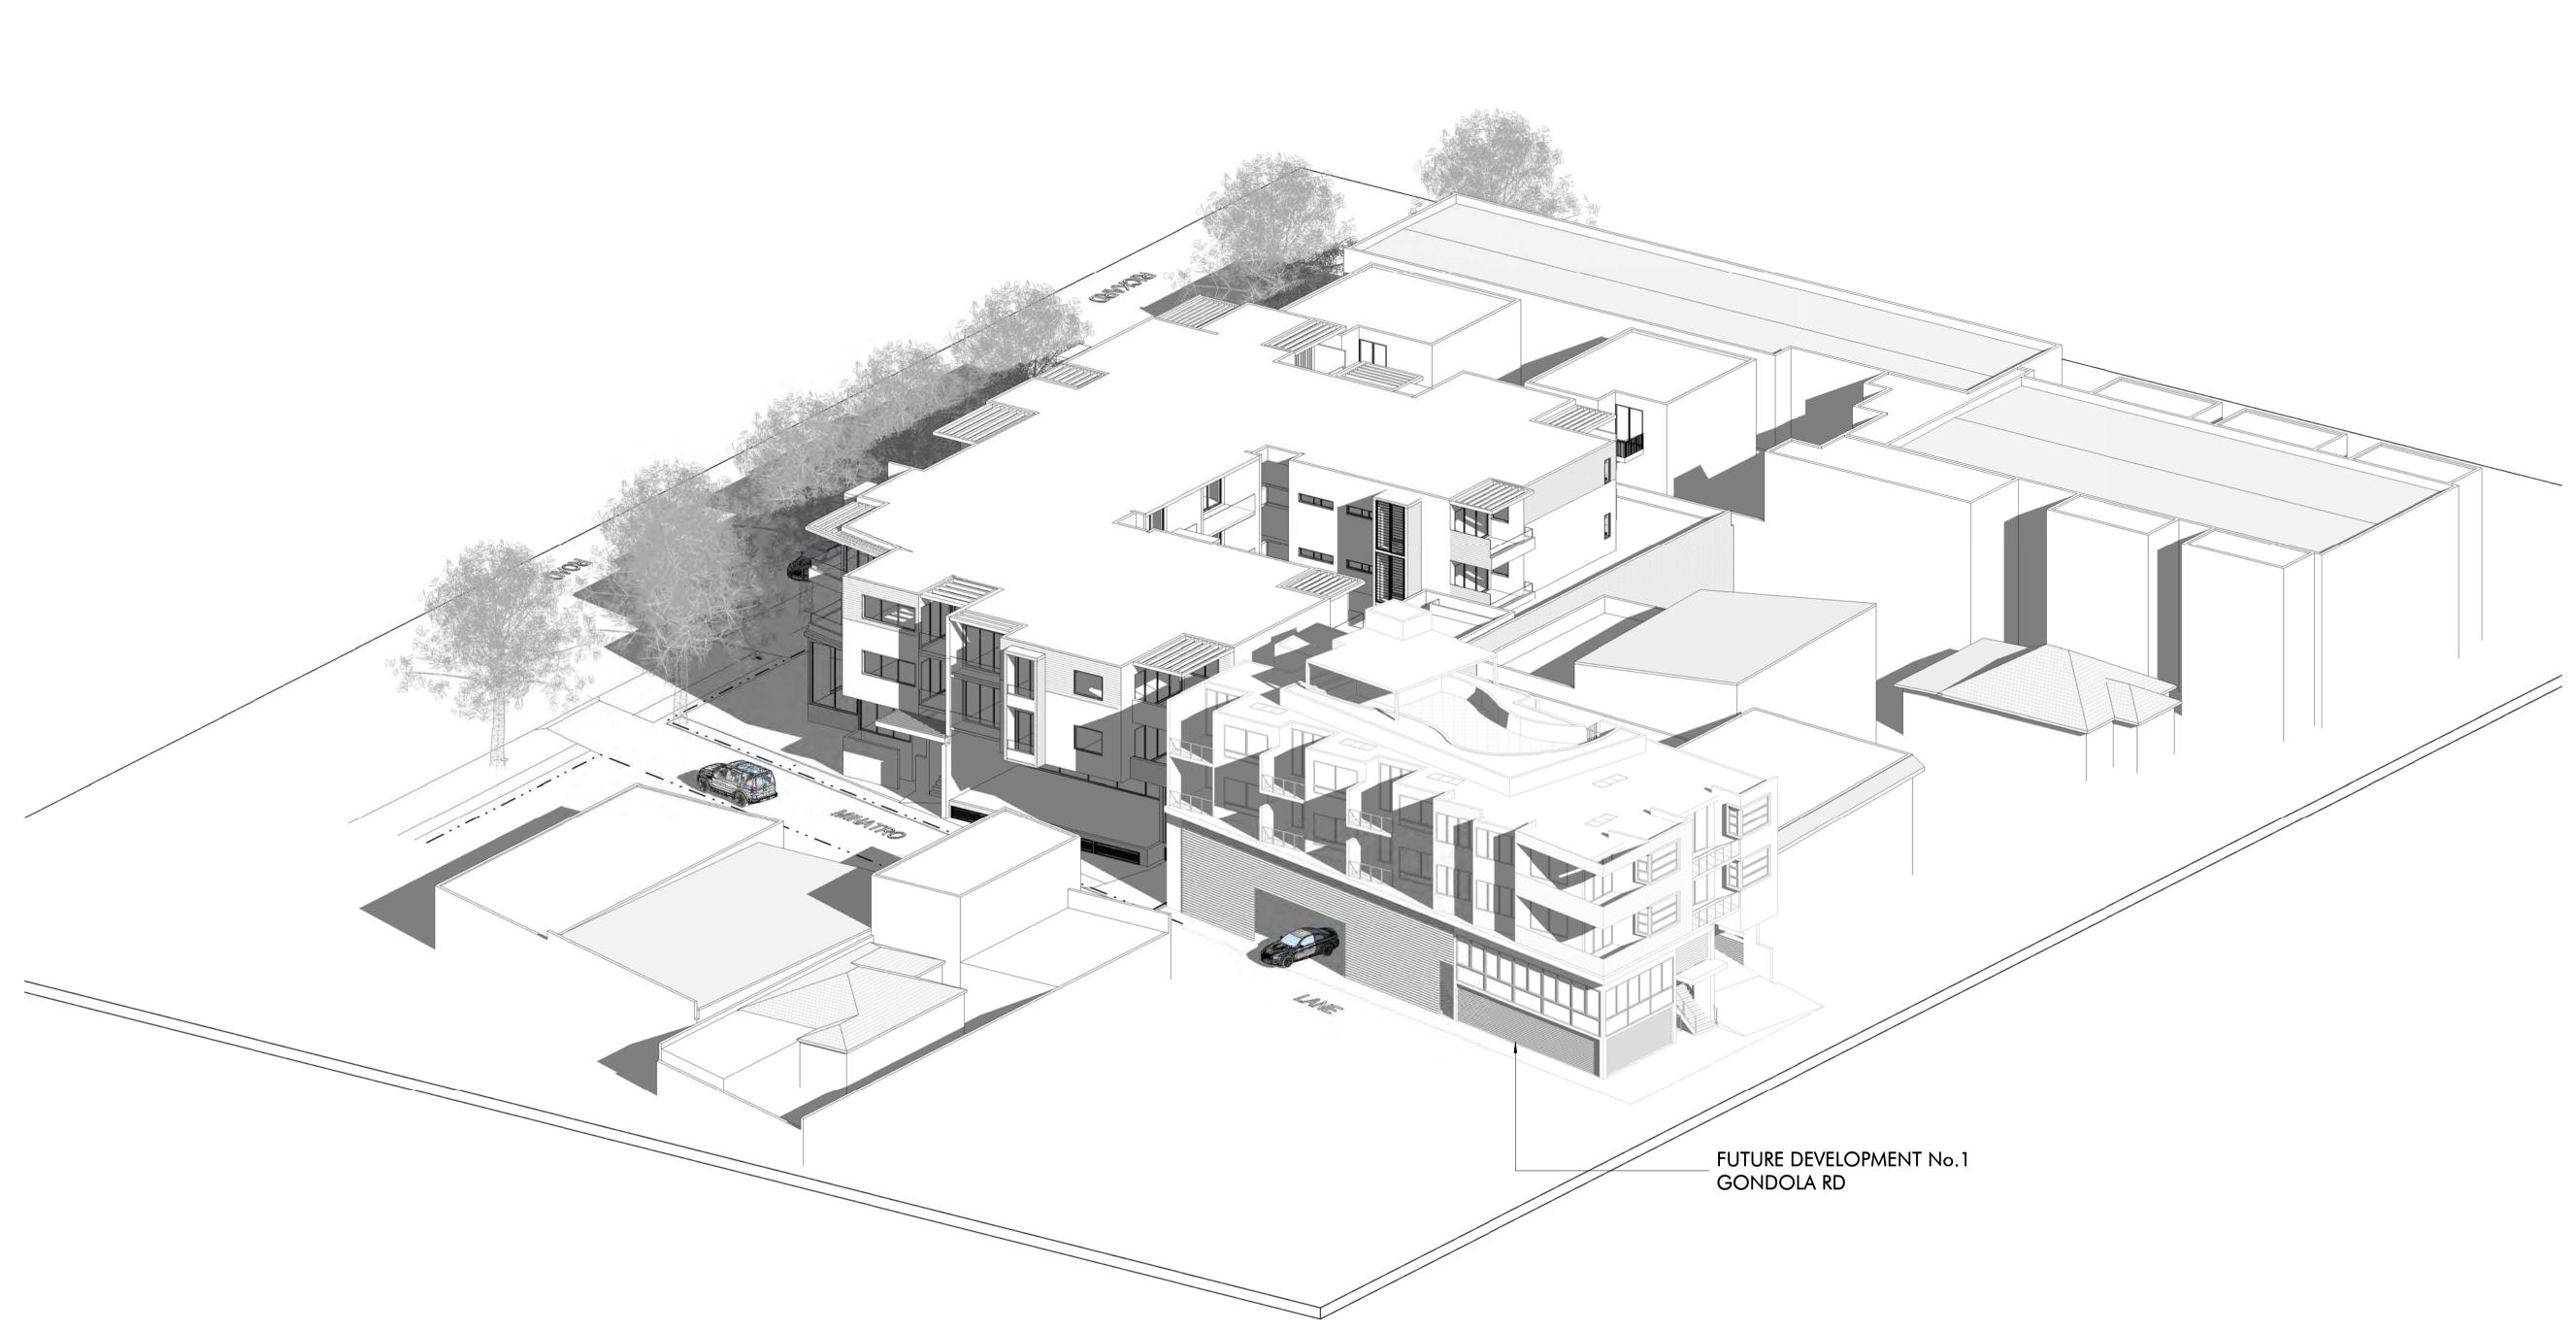

NO. 10 - THREE STOREY COMMERCIAL & RESIDENTIAL DEVELOPMENT

SIDE SETBACK BLANK WALL NO. 10 - THREE STOREY COMMERCIAL & RESIDENTIAL DEVELOPMENT

VIEW WEST ACROSS RICKARD ROAD AND THE SITE.

OVERLOOKING THE OPEN SPACE AND FUTURE DEVELOPMENT OF 1 GOLNDOLA TO 3 CONDOLA REAR CARPARK

VIEW NORTH UP MINATRO LANE - NO STREET ACTIVATION OR PREDESTINATION AMENITY.