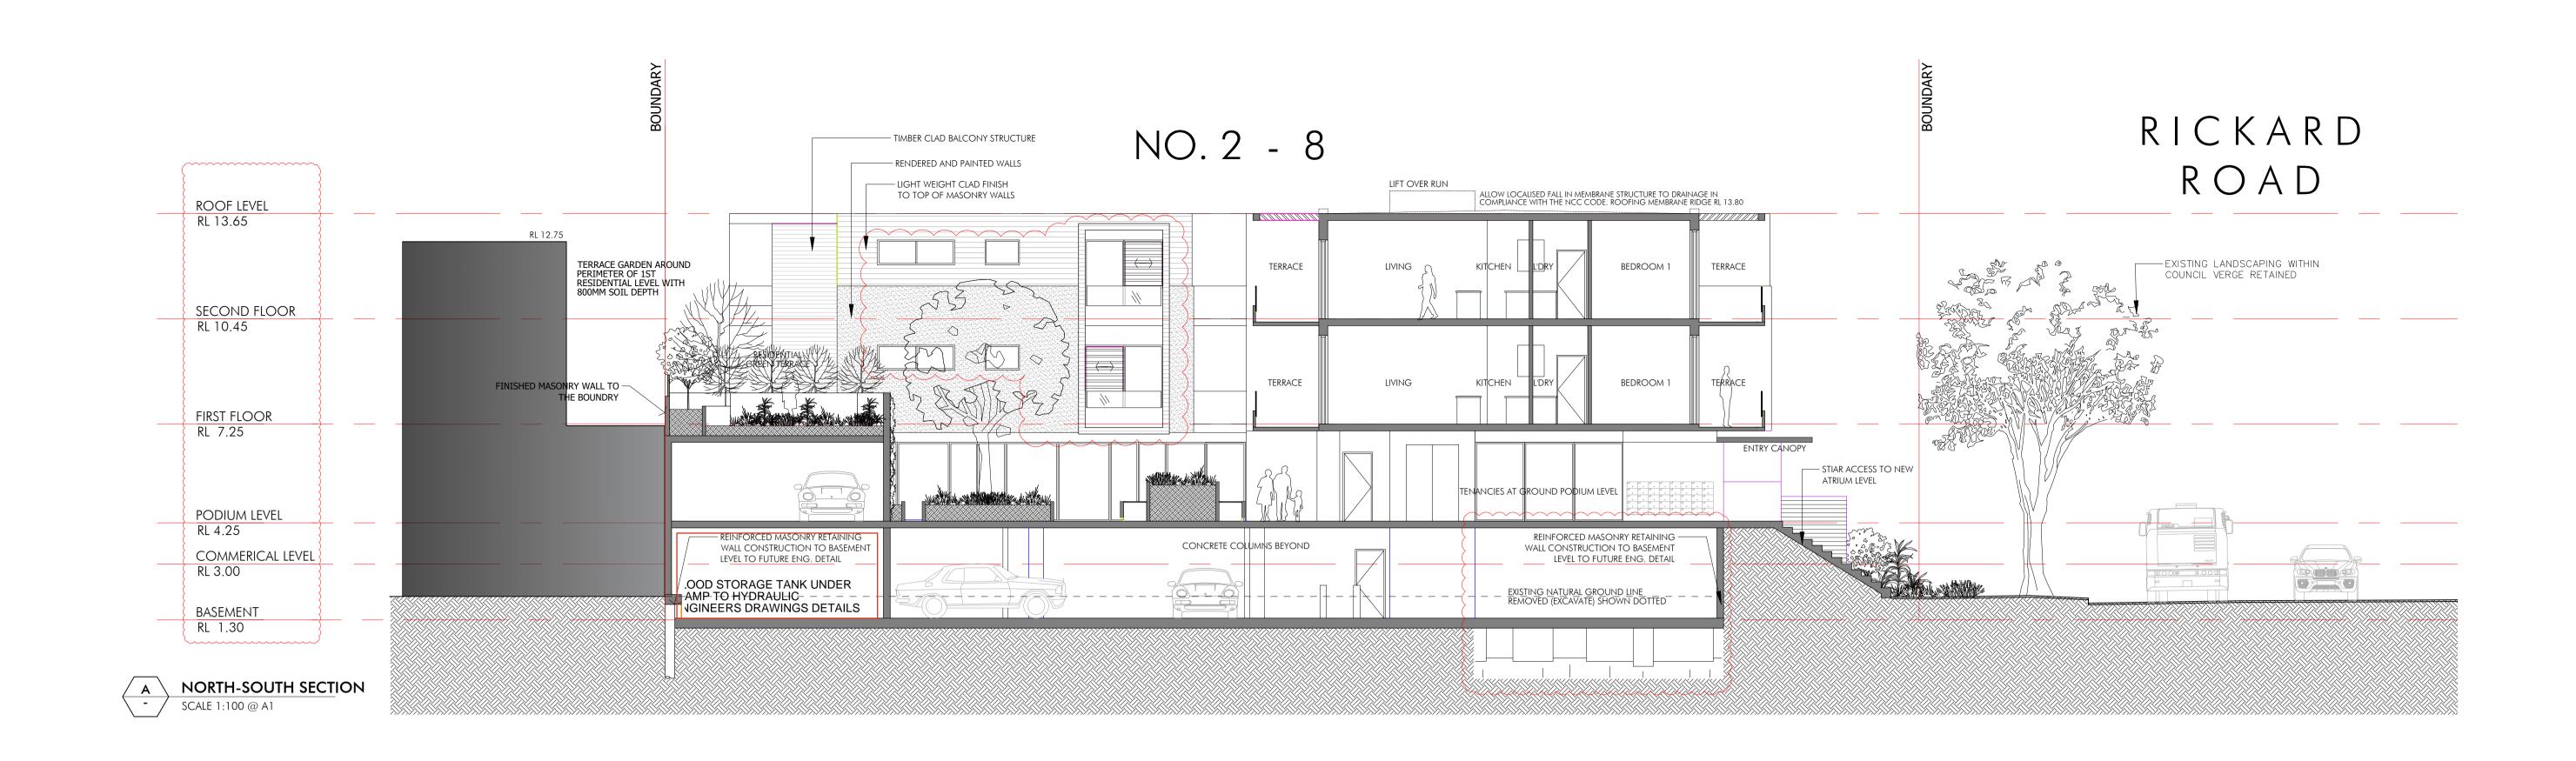

SCALE 1:100 @ A1

PROPOSED SOUTH ELEVATION

PROPOSED EAST ELEVATION SCALE 1:100 @ A1

| purposes only and is not to be used for construction unless authorised by       Image: CR - CEMENT RENDER MC - MASONRY CLADDING         Design Vines. All dimensions and levels to be checked by builder/ contractor prior to commencing any       Image: CR - CEMENT RENDER MC - MASONRY CLADDING         Interview       Image: CR - CEMENT RENDER MC - MASONRY CLADDING       Image: CR - CEMENT RENDER MC - MASONRY CLADDING         Interview       Image: CR - CEMENT RENDER MC - MASONRY CLADDING       Image: CR - CEMENT RENDER MC - MASONRY CLADDING         Interview       Image: CR - CEMENT RENDER MC - MASONRY CLADDING       Image: CR - CEMENT RENDER MC - MASONRY CLADDING         Interview       Image: CR - CEMENT RENDER MC - MASONRY CLADDING       Image: CR - CEMENT RENDER MC - MASONRY CLADDING         Interview       Image: CR - CEMENT RENDER MC - MASONRY CLADDING       Image: CR - CEMENT RENDER MC - MASONRY CLADDING         Interview       Image: CR - CEMENT RENDER MC - MASONRY CLADDING       Image: CR - CEMENT SHEET LWC - LIGHTWEIGHT CLADDING | This drawing is for council approval                                       | Issue<br>S1 | Description<br>Issue for Section 4.55 Amendment | Date: 26.07.23 | SYMBOL | LEGEND                        | FB - FACE BRICK                                       |
|--------------------------------------------------------------------------------------------------------------------------------------------------------------------------------------------------------------------------------------------------------------------------------------------------------------------------------------------------------------------------------------------------------------------------------------------------------------------------------------------------------------------------------------------------------------------------------------------------------------------------------------------------------------------------------------------------------------------------------------------------------------------------------------------------------------------------------------------------------------------------------------------------------------------------------------------------------------------------------------------------------------------------------------------------------------------------------------------|----------------------------------------------------------------------------|-------------|-------------------------------------------------|----------------|--------|-------------------------------|-------------------------------------------------------|
| Design Vines. All dimensions and       EXISTING WALL TO BE RETAINED.       CONC - CONCRETE         levels to be checked by builder/       FC - FIBRE CEMENT SHEET       FC - FIBRE CEMENT SHEET         contractor prior to commencing any       FC - LIGHTWEIGHT CLADDING                                                                                                                                                                                                                                                                                                                                                                                                                                                                                                                                                                                                                                                                                                                                                                                                                 |                                                                            |             |                                                 |                |        | BOUNDARY                      | CR - CEMENT RENDER                                    |
| contractor prior to commencing any                                                                                                                                                                                                                                                                                                                                                                                                                                                                                                                                                                                                                                                                                                                                                                                                                                                                                                                                                                                                                                                         | Design Vines. All dimensions and                                           |             |                                                 |                |        | EXISTING WALL TO BE RETAINED. |                                                       |
| work All boundaries and contours                                                                                                                                                                                                                                                                                                                                                                                                                                                                                                                                                                                                                                                                                                                                                                                                                                                                                                                                                                                                                                                           |                                                                            |             |                                                 |                |        | PROPOSED NEW WALLS            | FC - FIBRE CEMENT SHEET<br>LWC - LIGHTWEIGHT CLADDING |
| subject to receipt of valid survey to MSR - METAL SHEET ROOFING                                                                                                                                                                                                                                                                                                                                                                                                                                                                                                                                                                                                                                                                                                                                                                                                                                                                                                                                                                                                                            | work. All boundaries and contours<br>subject to receipt of valid survey to |             |                                                 |                | ##     | SECTION/ SHEET NUMBER         |                                                       |
| date. Drawings may not be reproduced       BAL - BALUSTRADE         without permission from Design Vines.       C - CUPBOARD                                                                                                                                                                                                                                                                                                                                                                                                                                                                                                                                                                                                                                                                                                                                                                                                                                                                                                                                                               | date. Drawings may not be reproduced                                       |             |                                                 |                |        |                               |                                                       |

/ 01 `

PROPOSED WESTERN ELEVATION SCALE 1:100 @ A1

PROPOSED NORTH ELEVATION

| This drawing is for council approval                                                                                                                                                                                            | Issue:<br>S1 | Description<br>Issue for Section 4.55 Amendment | <b>Date:</b> 26.07.23 | SYMBOL | LEGEND                                                                                   | FB - FACE BRICK                                                                                                                         |
|---------------------------------------------------------------------------------------------------------------------------------------------------------------------------------------------------------------------------------|--------------|-------------------------------------------------|-----------------------|--------|------------------------------------------------------------------------------------------|-----------------------------------------------------------------------------------------------------------------------------------------|
| purposes only and is not to be used for<br>construction unless authorised by<br>Design Vines. All dimensions and<br>levels to be checked by builder/<br>contractor prior to commencing any<br>work. All boundaries and contours |              |                                                 |                       |        | BOUNDARY<br>EXISTING WALL TO BE RETAINED.<br>PROPOSED NEW WALLS<br>SECTION/ SHEET NUMBER | CR - CEMENT RENDER<br>MC - MASONRY CLADDING<br>CONC - CONCRETE<br>FC - FIBRE CEMENT SHEET<br>LWC - LIGHTWEIGHT CLADDING<br>TIM - TIMBER |
| subject to receipt of valid survey to<br>date. Drawings may not be reproduced<br>without permission from Design Vines.                                                                                                          |              |                                                 |                       | ##     |                                                                                          | MSR - METAL SHEET ROOFING<br>BAL - BALUSTRADE<br>C - CUPBOARD                                                                           |