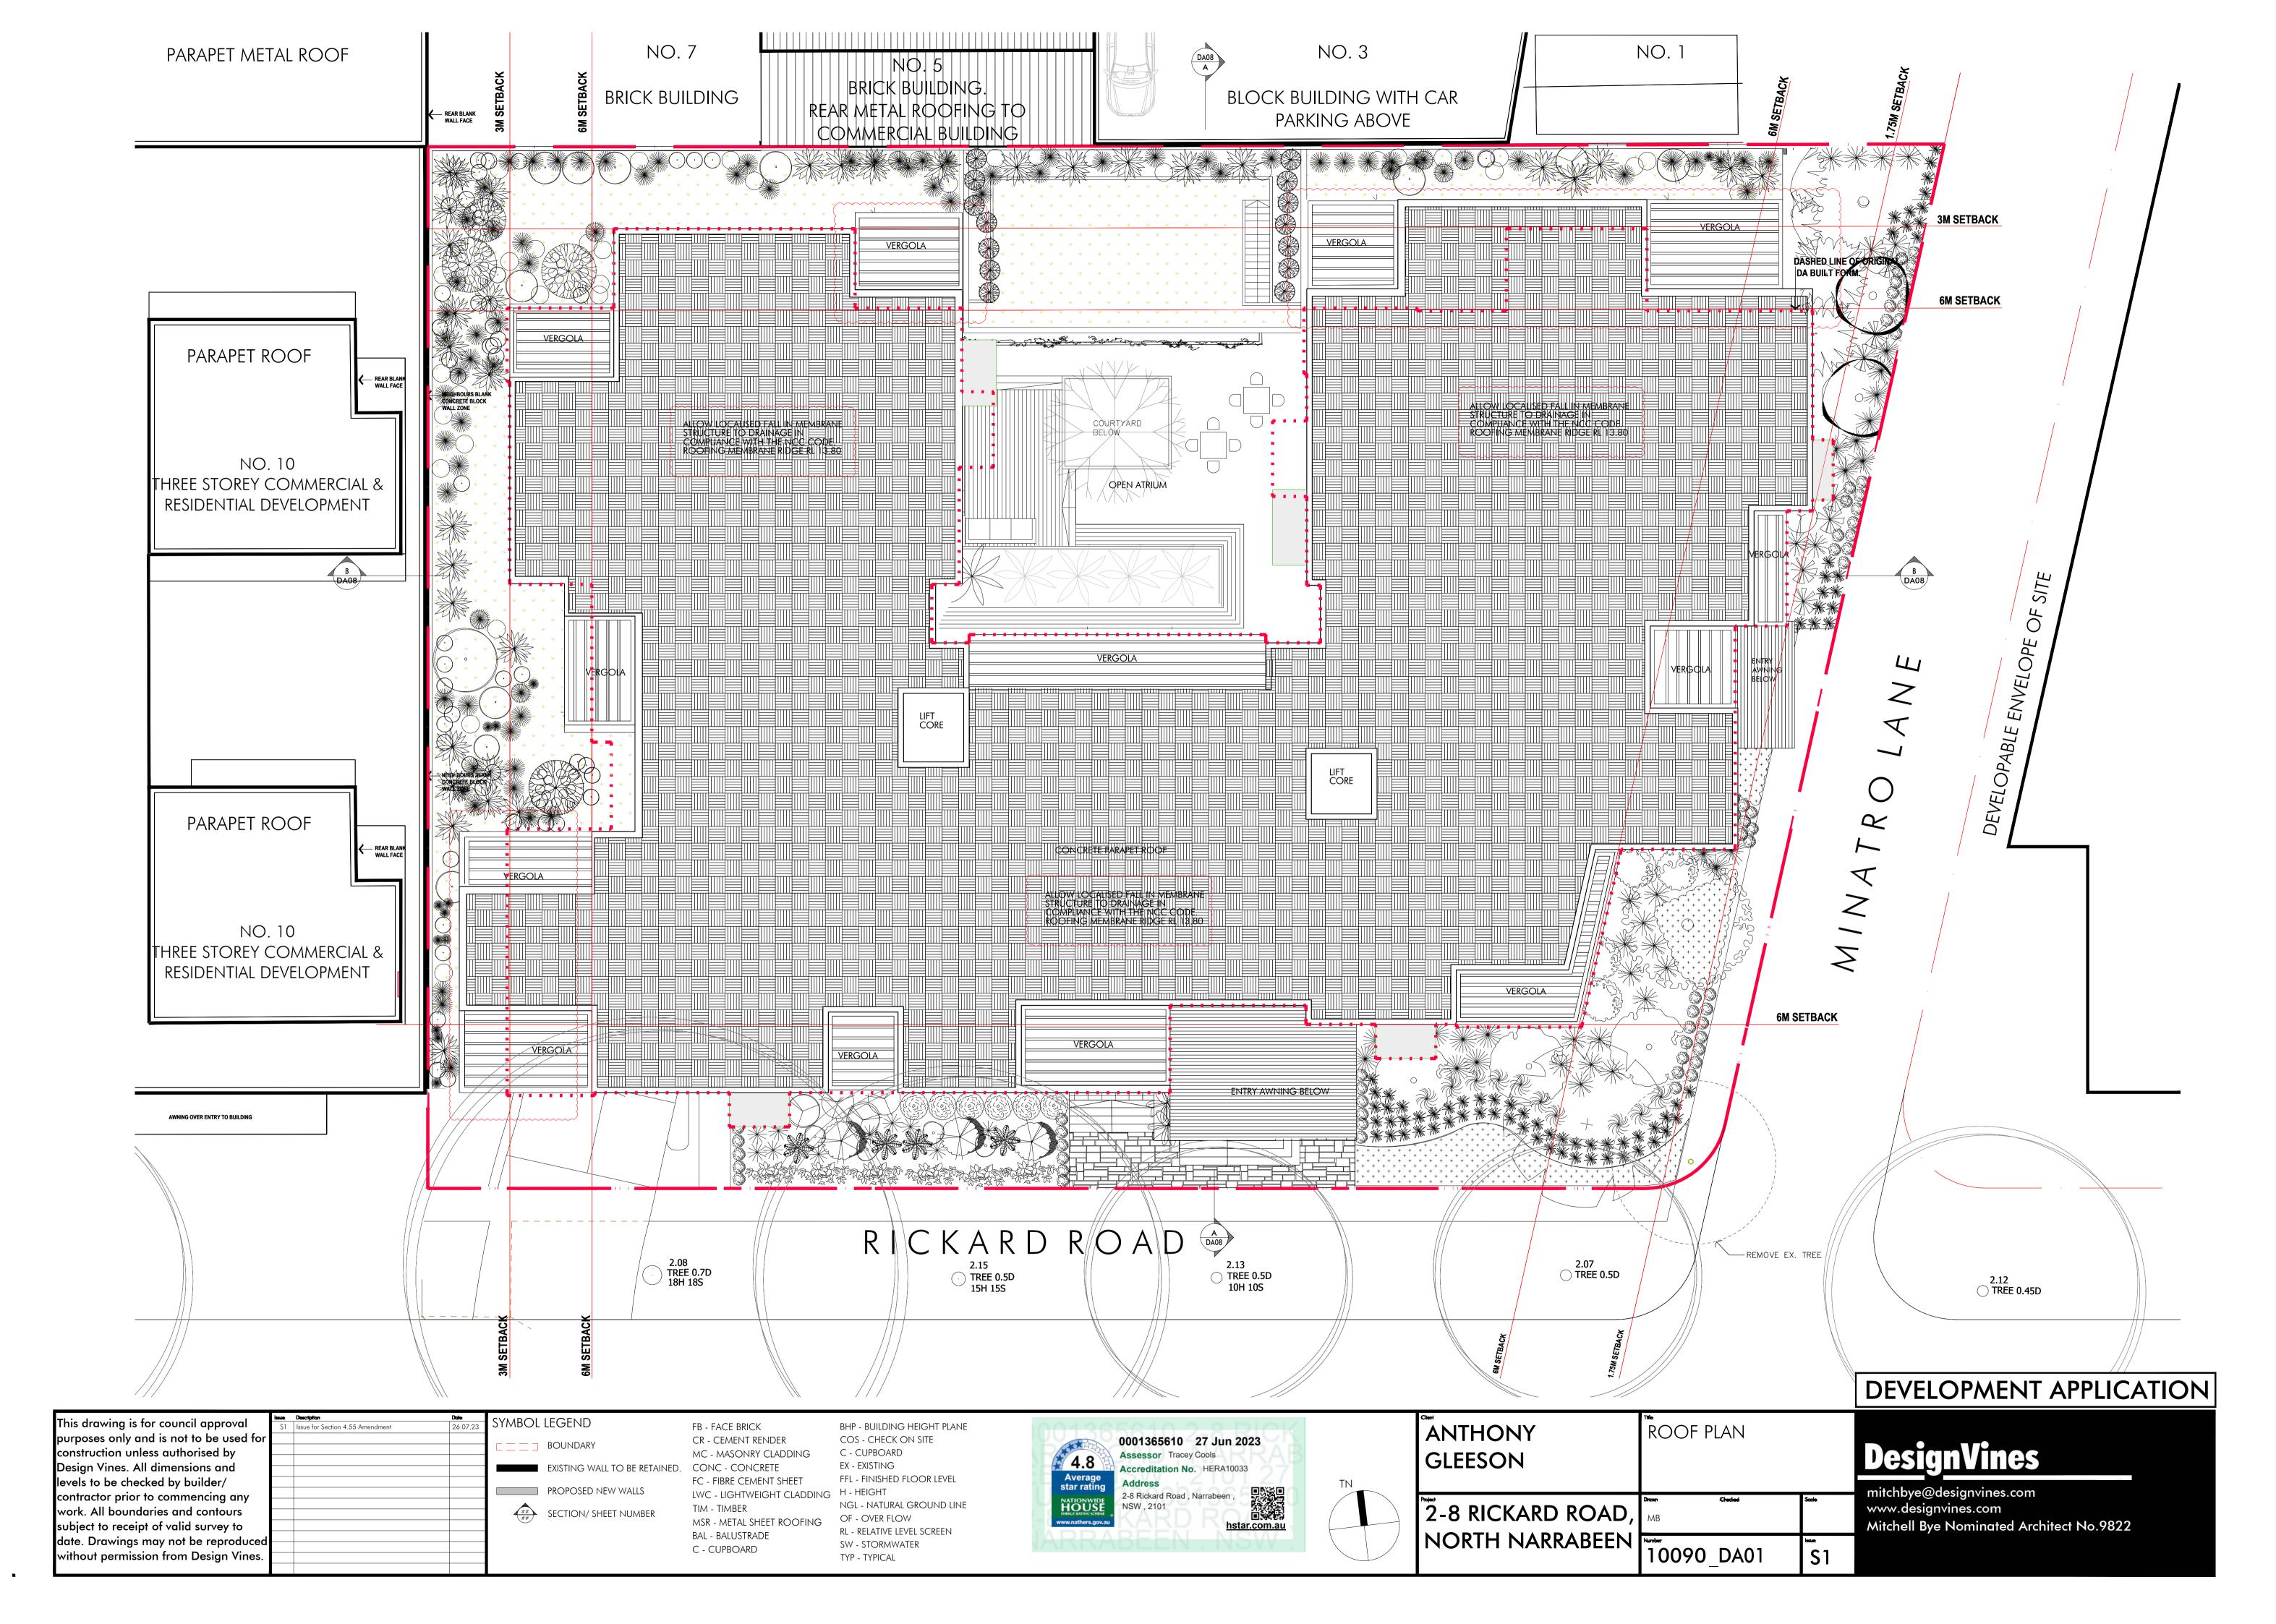

### ARCHITECTURAL DOCUMENTATION - PREPARED BY DESIGN VINES

| 10090_DACS | S1 | COVER SHEET                   |
|------------|----|-------------------------------|
| 10090_DA00 | S1 | LOCATION PLAN                 |
| 10090_DA01 | S1 | PROPOSED PLANS - ROOF         |
| 10090_DA02 | S1 | PROPOSED PLANS - BASEMENT     |
| 10090_DA03 | S1 | PROPOSED PLAN - GROUND        |
| 10090_DA04 | S1 | PROPOSED PLAN - FIRST         |
| 10090_DA05 | S1 | PROPOSED PLANS - SECOND FLOOR |
| 10090_DA06 | S1 | PROPOSED - ELEVATIONS         |
| 10090_DA07 | S1 | PROPOSED - ELEVATIONS         |
| 10090_DA08 | S1 | PROPOSED - SECTIONS           |
| 10090_SD01 | S1 | SHADOW DIAGRAM ANALYSIS 9am   |
| 10090_SD02 | S1 | SHADOW DIAGRAM ANALYSIS 12pm  |
| 10090_SD03 | S1 | SHADOW DIAGRAM ANALYSIS 3pm   |