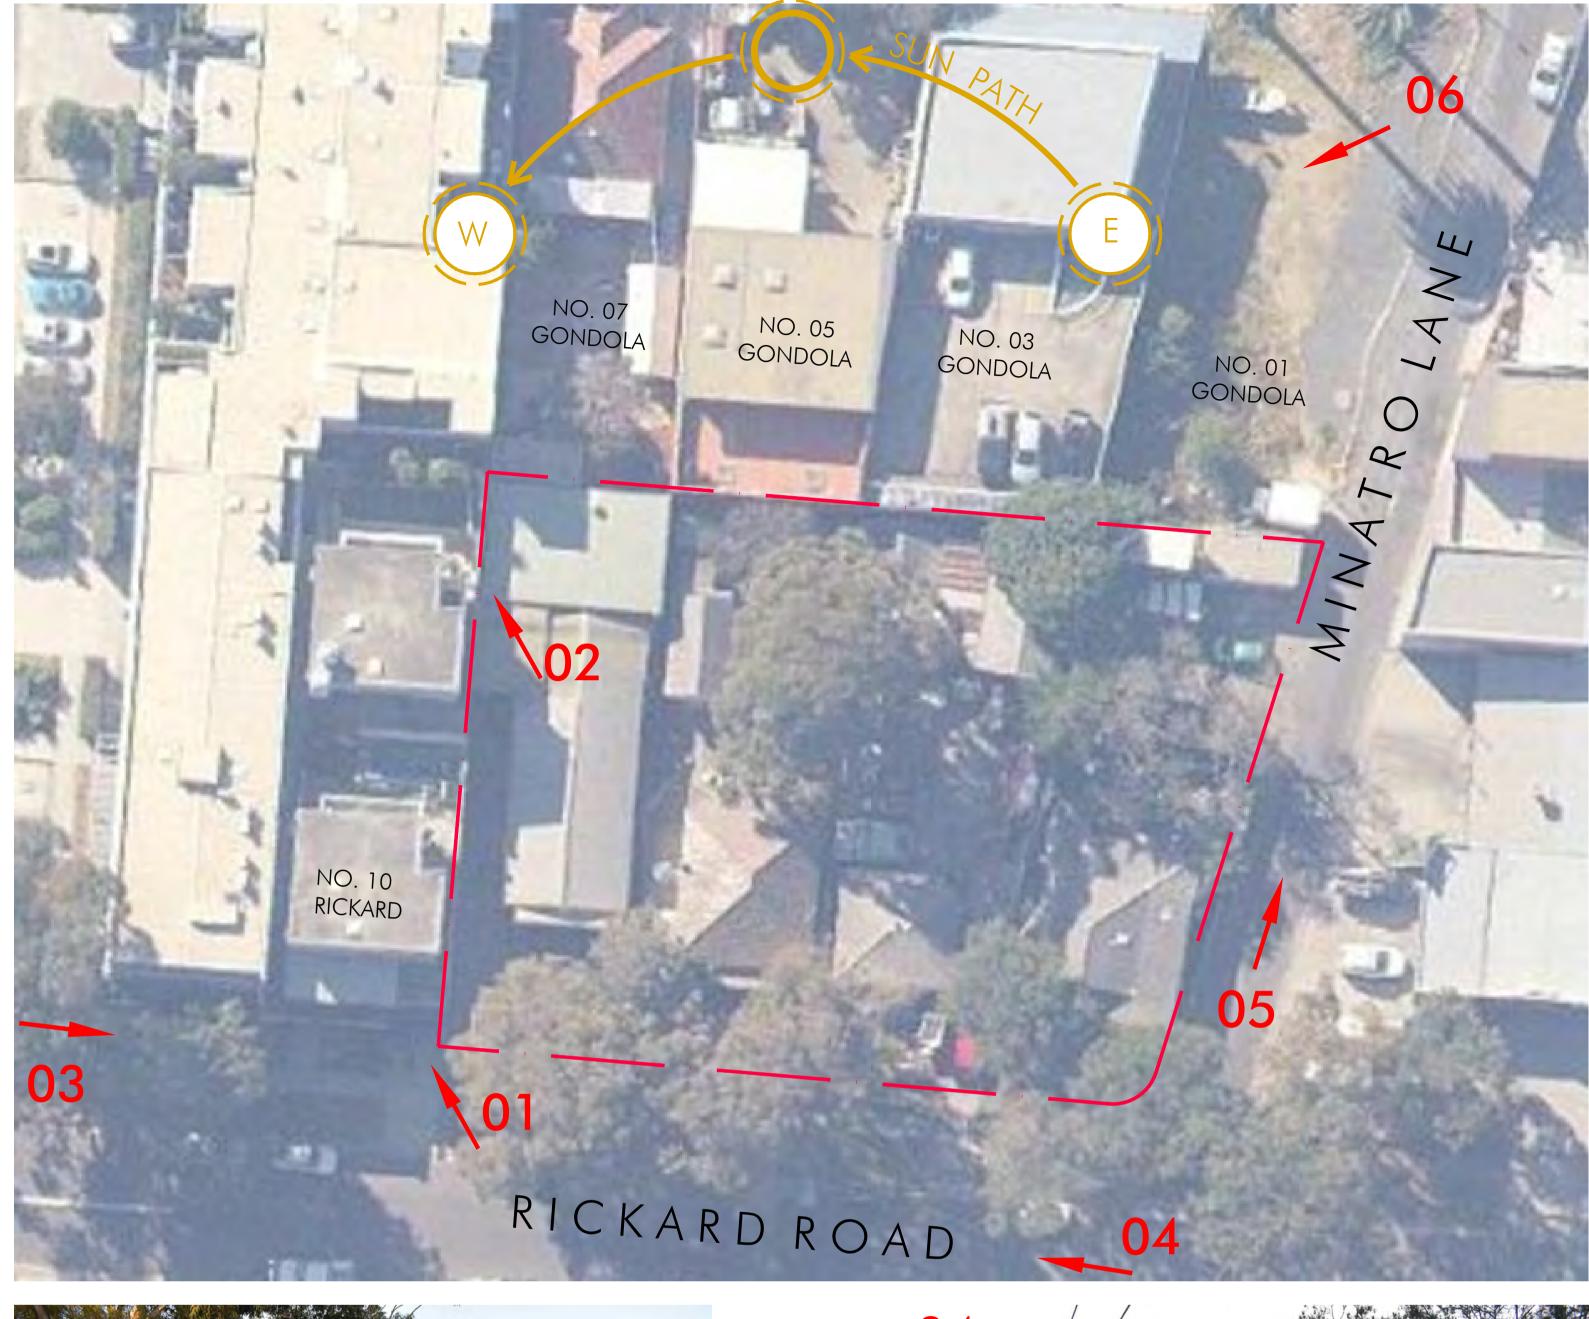

10090 SD26 VIEW NORTH EAST ACROSS RICKARD ROAD AND THE SITE 10090 SD27 VIEW WEST ALONG MINATRO LANE AND THE SITE 10090 SD28 VIEW EAST ACROSS RICKARD ROAD AND THE SITE 10090 SD29 VIEW NORTH UP MINATRO LANE 10090 SD30 VIEW WEST ALONG RICKARD ROAD AND THE SITE 10090\_SD31 VIEW EAST ALONG RICKARD ROAD AND THE SITE

VIEW WEST ACROSS RICKARD ROAD AND THE SITE.

OVERLOOKING THE OPEN SPACE AND FUTURE DEVELOPMENT OF 1 GOLNDOLA TO 3 CONDOLA REAR CARPARK

VIEW NORTH UP MINATRO LANE - NO STREET ACTIVATION OR PREDESTINATION AMENITY.