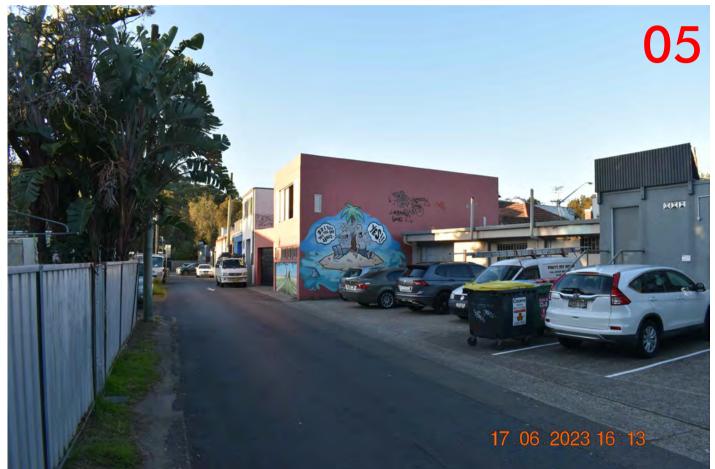

|          | ##     |                               | MSR - METAL SHEET ROOFING  |        |
| date. Drawings may not be reproduced    |        |                                  |          |        |                               | BAL - BALUSTRADE           | r<br>c |
| without permission from Design Vines.   |        |                                  |          |        |                               | C - CUPBOARD               | 1      |
|                                         |        |                                  |          |        |                               |                            |        |





VIEW WEST ACROSS RICKARD ROAD AND THE SITE.





OVERLOOKING THE OPEN SPACE AND FUTURE DEVELOPMENT OF 1 GOLNDOLA TO 3 CONDOLA REAR CARPARK



VIEW NORTH UP MINATRO LANE - NO STREET ACTIVATION OR PREDESTINATION AMENITY.

|         |             | DEVELOPMENT APPLICATION                                                                                    |
|---------|-------------|------------------------------------------------------------------------------------------------------------|
| ON PLAN | Soule       | DesignVines<br>mitchbye@designvines.com<br>www.designvines.com<br>Mitchell Bye Nominated Architect No.9822 |
| _DA00   | state<br>S1 |                                                                                                            |















SCALE 1:100 @ A1

PROPOSED SOUTH ELEVATION





PROPOSED EAST ELEVATION SCALE 1:100 @ A1

| purposes only and is not to be used for construction unless authorised by