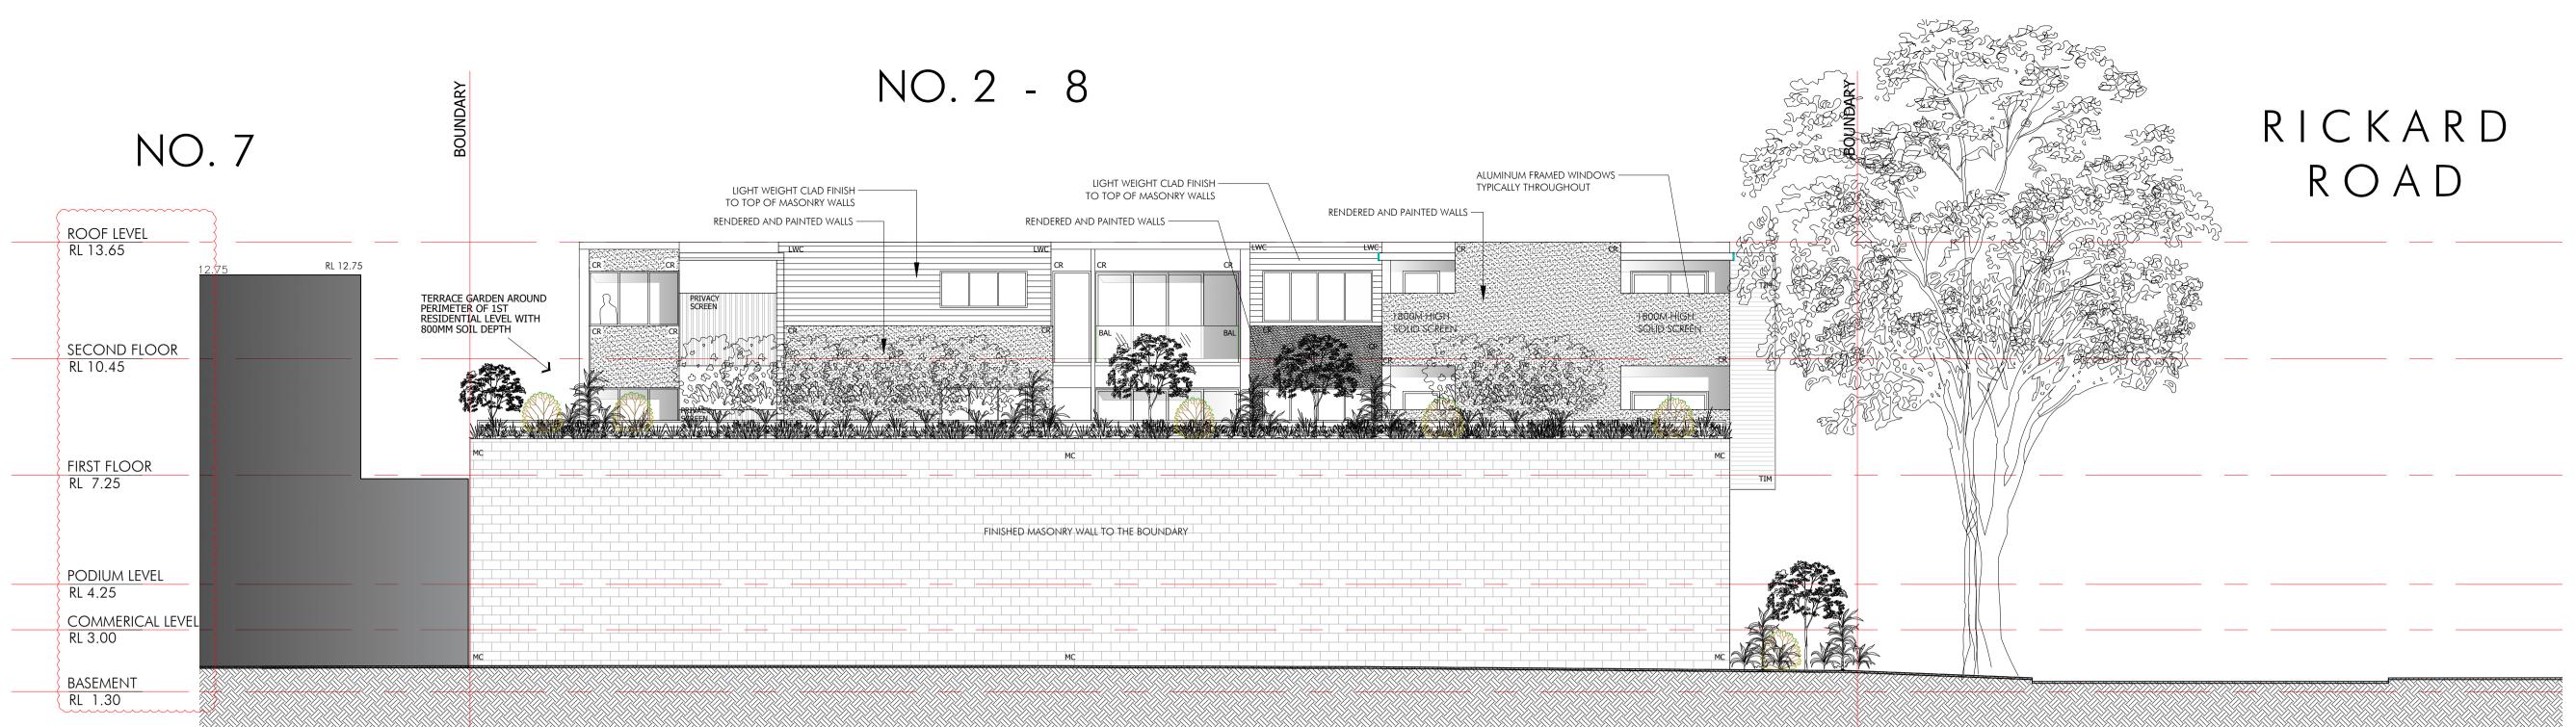

NO. 10 - THREE STOREY COMMERCIAL & RESIDENTIAL DEVELOPMENT

SIDE SETBACK BLANK WALL NO. 10 - THREE STOREY COMMERCIAL & RESIDENTIAL DEVELOPMENT

SCALE 1:100 @ A1

PROPOSED SOUTH ELEVATION

PROPOSED EAST ELEVATION SCALE 1:100 @ A1

| purposes only and is not to be used for construction unless authorised by       Image: CR - CEMENT RENDER MC - MASONRY CLADDING         Design Vines. All dimensions and levels to be checked by builder/ contractor prior to commencing any       Image: CR - CEMENT RENDER MC - MASONRY CLADDING         Interview       Image: CR - CEMENT RENDER MC - MASONRY CLADDING       Image: CR - CEMENT RENDER MC - MASONRY CLADDING         Interview       Image: CR - CEMENT RENDER MC - MASONRY CLADDING       Image: CR - CEMENT RENDER MC - MASONRY CLADDING         Interview       Image: CR - CEMENT RENDER MC - MASONRY CLADDING       Image: CR - CEMENT RENDER MC - MASONRY CLADDING         Interview       Image: CR - CEMENT RENDER MC - MASONRY CLADDING       Image: CR - CEMENT RENDER MC - MASONRY CLADDING         Interview       Image: CR - CEMENT RENDER MC - MASONRY CLADDING       Image: CR - CEMENT RENDER MC - MASONRY CLADDING         Interview       Image: CR - CEMENT RENDER MC - MASONRY CLADDING       Image: CR - CEMENT SHEET LWC - LIGHTWEIGHT CLADDING | This drawing is for council approval                                       | Issue<br>S1 | Description<br>Issue for Section 4.55 Amendment | Date: 26.07.23 | SYMBOL | LEGEND                        | FB - FACE BRICK                                       |
|--------------------------------------------------------------------------------------------------------------------------------------------------------------------------------------------------------------------------------------------------------------------------------------------------------------------------------------------------------------------------------------------------------------------------------------------------------------------------------------------------------------------------------------------------------------------------------------------------------------------------------------------------------------------------------------------------------------------------------------------------------------------------------------------------------------------------------------------------------------------------------------------------------------------------------------------------------------------------------------------------------------------------------------------------------------------------------------------|----------------------------------------------------------------------------|-------------|-------------------------------------------------|----------------|--------|-------------------------------|-------------------------------------------------------|
| Design Vines. All dimensions and       EXISTING WALL TO BE RETAINED.       CONC - CONCRETE         levels to be checked by builder/       FC - FIBRE CEMENT SHEET       FC - FIBRE CEMENT SHEET         contractor prior to commencing any       FC - LIGHTWEIGHT CLADDING                                                                                                                                                                                                                                                                                                                                                                                                                                                                                                                                                                                                                                                                                                                                                                                                                 |                                                                            |             |                                                 |                |        | BOUNDARY                      | CR - CEMENT RENDER                                    |
| contractor prior to commencing any                                                                                                                                                                                                                                                                                                                                                                                                                                                                                                                                                                                                                                                                                                                                                                                                                                                                                                                                                                                                                                                         | Design Vines. All dimensions and                                           |             |                                                 |                |        | EXISTING WALL TO BE RETAINED. |                                                       |
| work All boundaries and contours                                                                                                                                                                                                                                                                                                                                                                                                                                                                                                                                                                                                                                                                                                                                                                                                                                                                                                                                                                                                                                                           |                                                                            |             |                                                 |                |        | PROPOSED NEW WALLS            | FC - FIBRE CEMENT SHEET<br>LWC - LIGHTWEIGHT CLADDING |
| subject to receipt of valid survey to MSR - METAL SHEET ROOFING                                                                                                                                                                                                                                                                                                                                                                                                                                                                                                                                                                                                                                                                                                                                                                                                                                                                                                                                                                                                                            | work. All boundaries and contours<br>subject to receipt of valid survey to |             |                                                 |                | ##     | SECTION/ SHEET NUMBER         |                                                       |
| date. Drawings may not be reproduced       BAL - BALUSTRADE         without permission from Design Vines.       C - CUPBOARD                                                                                                                                                                                                                                                                                                                                                                                                                                                                                                                                                                                                                                                                                                                                                                                                                                                                                                                                                               | date. Drawings may not be reproduced                                       |             |                                                 |                |        |                               |                                                       |