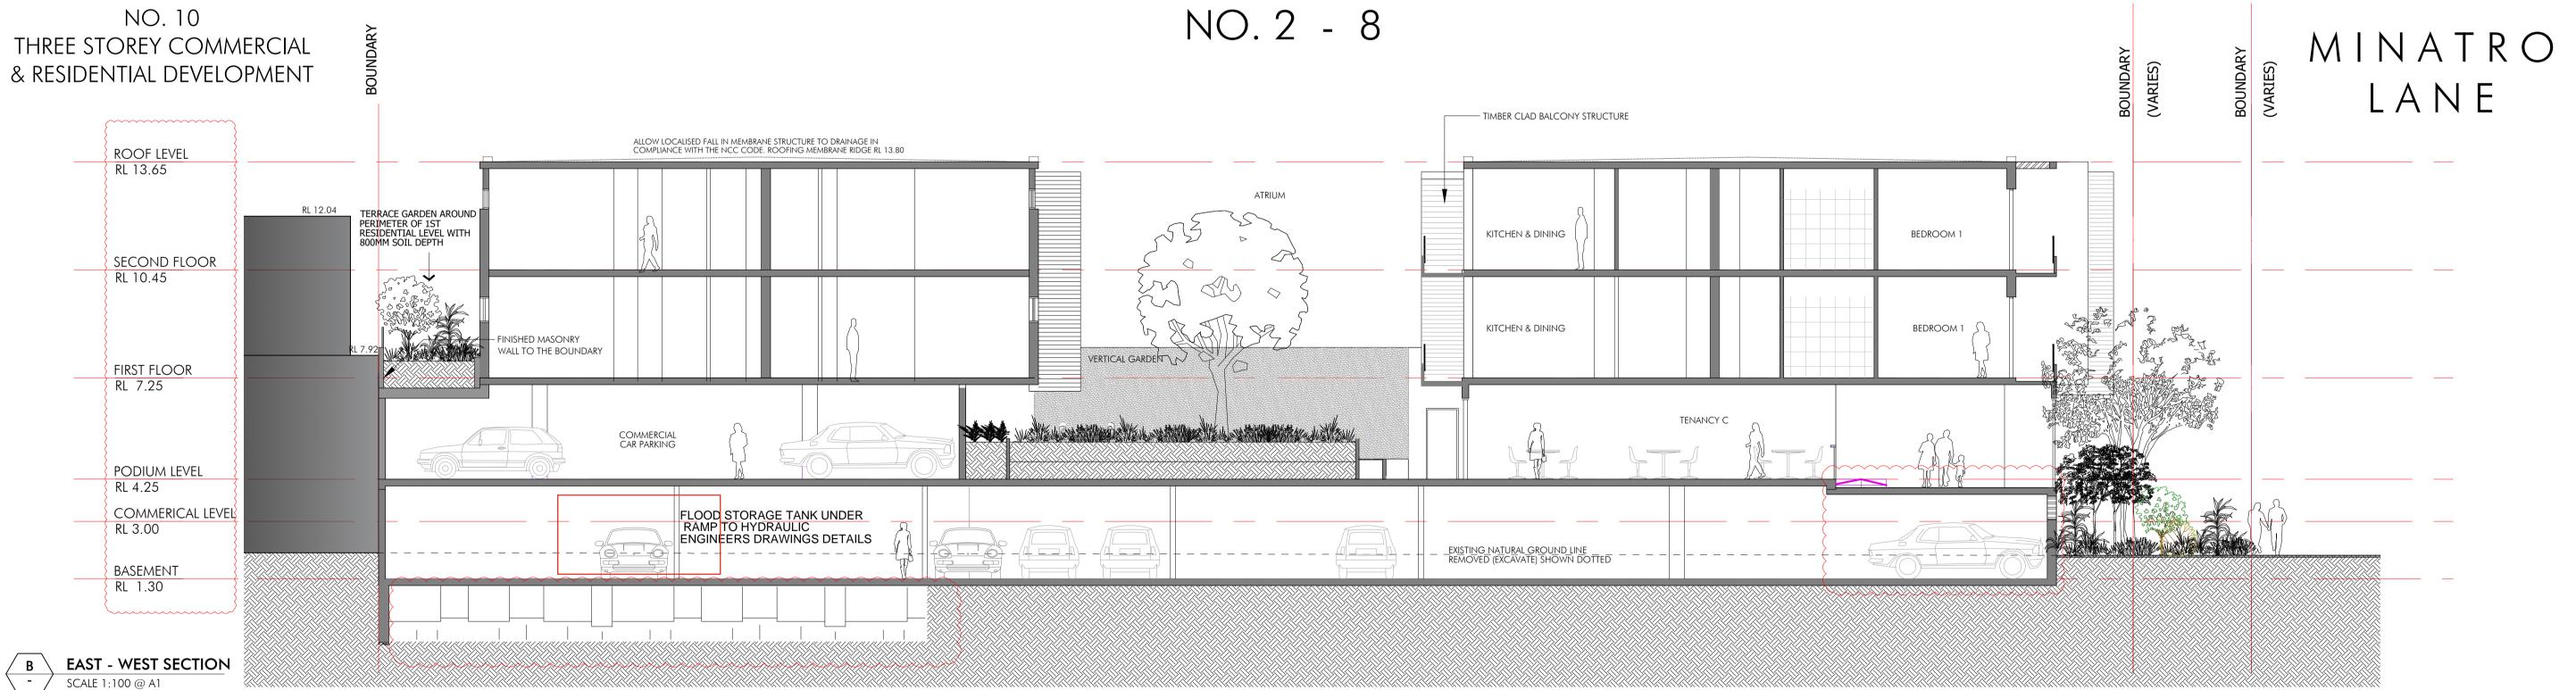

SCALE 1:100 @ A1

PROPOSED SOUTH ELEVATION

PROPOSED EAST ELEVATION SCALE 1:100 @ A1

| purposes only and is not to be used for construction unless authorised by       Image: CR - CEMENT RENDER MC - MASONRY CLADDING         Design Vines. All dimensions and levels to be checked by builder/ contractor prior to commencing any       Image: CR - CEMENT RENDER MC - MASONRY CLADDING         Interview       Image: CR - CEMENT RENDER MC - MASONRY CLADDING       Image: CR - CEMENT RENDER MC - MASONRY CLADDING         Interview       Image: CR - CEMENT RENDER MC - MASONRY CLADDING       Image: CR - CEMENT RENDER MC - MASONRY CLADDING         Interview       Image: CR - CEMENT RENDER MC - MASONRY CLADDING       Image: CR - CEMENT RENDER MC - MASONRY CLADDING         Interview       Image: CR - CEMENT RENDER MC - MASONRY CLADDING       Image: CR - CEMENT RENDER MC - MASONRY CLADDING         Interview       Image: CR - CEMENT RENDER MC - MASONRY CLADDING       Image: CR - CEMENT RENDER MC - MASONRY CLADDING         Interview       Image: CR - CEMENT RENDER MC - MASONRY CLADDING       Image: CR - CEMENT SHEET LWC - LIGHTWEIGHT CLADDING | This drawing is for council approval                                       | Issue<br>S1 | Description<br>Issue for Section 4.55 Amendment | Date: 26.07.23 | SYMBOL | LEGEND                        | FB - FACE BRICK                                       |
|--------------------------------------------------------------------------------------------------------------------------------------------------------------------------------------------------------------------------------------------------------------------------------------------------------------------------------------------------------------------------------------------------------------------------------------------------------------------------------------------------------------------------------------------------------------------------------------------------------------------------------------------------------------------------------------------------------------------------------------------------------------------------------------------------------------------------------------------------------------------------------------------------------------------------------------------------------------------------------------------------------------------------------------------------------------------------------------------|----------------------------------------------------------------------------|-------------|-------------------------------------------------|----------------|--------|-------------------------------|-------------------------------------------------------|
| Design Vines. All dimensions and       EXISTING WALL TO BE RETAINED.       CONC - CONCRETE         levels to be checked by builder/       FC - FIBRE CEMENT SHEET       FC - FIBRE CEMENT SHEET         contractor prior to commencing any       FC - LIGHTWEIGHT CLADDING                                                                                                                                                                                                                                                                                                                                                                                                                                                                                                                                                                                                                                                                                                                                                                                                                 |                                                                            |             |                                                 |                |        | BOUNDARY                      | CR - CEMENT RENDER                                    |
| contractor prior to commencing any                                                                                                                                                                                                                                                                                                                                                                                                                                                                                                                                                                                                                                                                                                                                                                                                                                                                                                                                                                                                                                                         | Design Vines. All dimensions and                                           |             |                                                 |                |        | EXISTING WALL TO BE RETAINED. |                                                       |
| work All boundaries and contours                                                                                                                                                                                                                                                                                                                                                                                                                                                                                                                                                                                                                                                                                                                                                                                                                                                                                                                                                                                                                                                           |                                                                            |             |                                                 |                |        | PROPOSED NEW WALLS            | FC - FIBRE CEMENT SHEET<br>LWC - LIGHTWEIGHT CLADDING |
| subject to receipt of valid survey to MSR - METAL SHEET ROOFING                                                                                                                                                                                                                                                                                                                                                                                                                                                                                                                                                                                                                                                                                                                                                                                                                                                                                                                                                                                                                            | work. All boundaries and contours<br>subject to receipt of valid survey to |             |                                                 |                | ##     | SECTION/ SHEET NUMBER         |                                                       |
| date. Drawings may not be reproduced       BAL - BALUSTRADE         without permission from Design Vines.       C - CUPBOARD                                                                                                                                                                                                                                                                                                                                                                                                                                                                                                                                                                                                                                                                                                                                                                                                                                                                                                                                                               | date. Drawings may not be reproduced                                       |             |                                                 |                |        |                               |                                                       |

/ 01 `

PROPOSED WESTERN ELEVATION SCALE 1:100 @ A1

PROPOSED NORTH ELEVATION

| This drawing is for council approval                                                                                                                                                                                            | Issue:<br>S1 | Description<br>Issue for Section 4.55 Amendment | <b>Date:</b> 26.07.23 | SYMBOL | LEGEND                                                                                   | FB - FACE BRICK                                                                                                                         |
|---------------------------------------------------------------------------------------------------------------------------------------------------------------------------------------------------------------------------------|--------------|-------------------------------------------------|-----------------------|--------|------------------------------------------------------------------------------------------|-----------------------------------------------------------------------------------------------------------------------------------------|
| purposes only and is not to be used for<br>construction unless authorised by<br>Design Vines. All dimensions and<br>levels to be checked by builder/<br>contractor prior to commencing any<br>work. All boundaries and contours |              |                                                 |                       |        | BOUNDARY<br>EXISTING WALL TO BE RETAINED.<br>PROPOSED NEW WALLS<br>SECTION/ SHEET NUMBER | CR - CEMENT RENDER<br>MC - MASONRY CLADDING<br>CONC - CONCRETE<br>FC - FIBRE CEMENT SHEET<br>LWC - LIGHTWEIGHT CLADDING<br>TIM - TIMBER |
| subject to receipt of valid survey to<br>date. Drawings may not be reproduced<br>without permission from Design Vines.                                                                                                          |              |                                                 |                       | ##     |                                                                                          | MSR - METAL SHEET ROOFING<br>BAL - BALUSTRADE<br>C - CUPBOARD                                                                           |