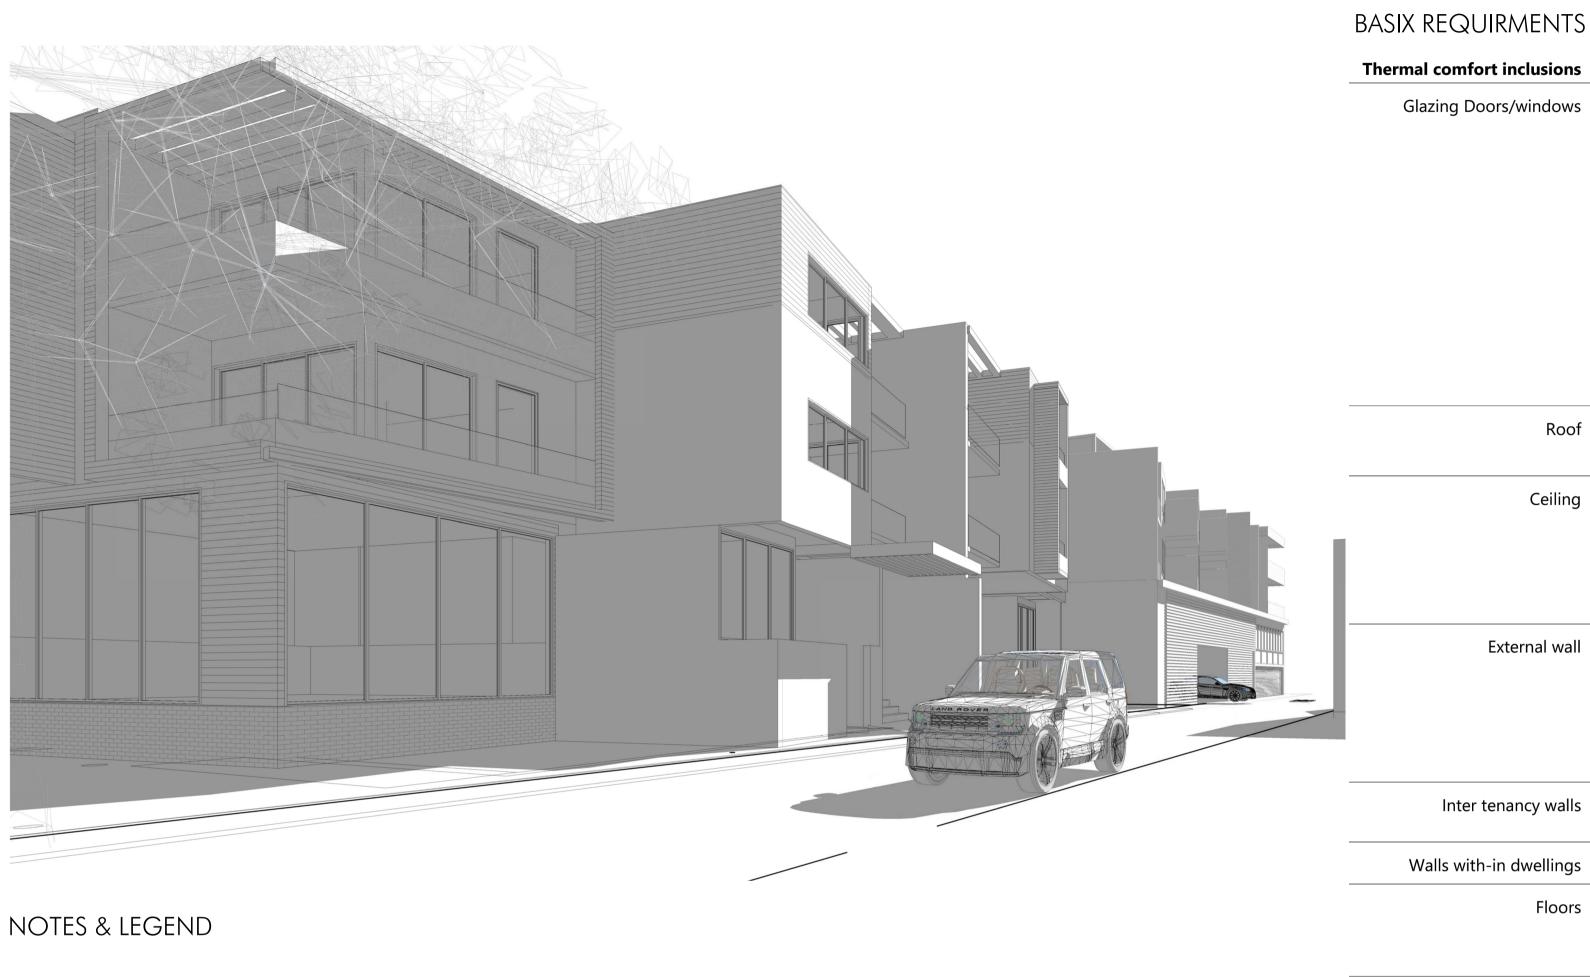

| hermal comfort inclusions      |                                                                                                                                                                                                     |
|--------------------------------|-----------------------------------------------------------------------------------------------------------------------------------------------------------------------------------------------------|
| Glazing Doors/windows          | Aluminium framed single clear glazing to all units:                                                                                                                                                 |
|                                | U-Value: 6.70 (equal to or lower than) SHGC: 0.57 ( $\pm$ 10%)                                                                                                                                      |
|                                | A – awning windows, casement windows & hinged glazed doors                                                                                                                                          |
|                                | U-Value: 6.70 (equal to or lower than) SHGC: 0.70 ( $\pm$ 10%)                                                                                                                                      |
|                                | B – Fixed glazing, glazed sliding doors & louvres windows.                                                                                                                                          |
|                                | Aluminium framed performance glazing as per assessor certificate:                                                                                                                                   |
|                                | U-Value: 4.8 (equal to or lower than) SHGC: 0.59 (±10%)                                                                                                                                             |
|                                | B – Fixed glazing, glazed sliding doors & louvres windows.                                                                                                                                          |
|                                | Given values are NFRC, total window values                                                                                                                                                          |
| Roof                           | Concrete roof no insulation                                                                                                                                                                         |
|                                | Default light colour                                                                                                                                                                                |
| Ceiling                        | Plasterboard ceiling, an R1.8 insulation where exposed roof above                                                                                                                                   |
|                                | Plasterboard ceiling, no insulation where neighbouring units are directly above                                                                                                                     |
|                                | Note: Loss of ceiling insulation due to penetrations from down lights have been accounted for in accordance with BCA Technical Notes, assume non-ventilated LED down lights IC abutted and covered. |
| External wall                  | Cavity brick with polystyrene insulation – total wall system R-value R1.49 first floor units                                                                                                        |
|                                | Reverse brick veneer with cladding, R1.5 insulation to second floor units                                                                                                                           |
|                                | 200mm Concrete wall with plasterboard internally, R1.0 insulation (insulation only value) <b>as per assessor certificate</b>                                                                        |
|                                | Default medium colour                                                                                                                                                                               |
| Inter tenancy walls            | 200mm dincell concrete, plasterboard lined direct stick both sides with R1.0 insulation to walls shared to corridor, lift shaft and stair well                                                      |
| Walls with-in dwellings        | Plasterboard on studs – no insulation                                                                                                                                                               |
| Floors                         | Concrete – R1.2 subfloor insulation required to units with floor exposed to outside & garage soffit <b>as per assessor certificate</b>                                                              |
|                                | Concrete between levels no insulation                                                                                                                                                               |
| Floor coverings                | Carpet to bedrooms, and tiles elsewhere                                                                                                                                                             |
| <b>BASIX</b> water inclusions  |                                                                                                                                                                                                     |
| Central rainwater storage      | Tank size 5,000L                                                                                                                                                                                    |
|                                | Collecting from 200m <sup>2</sup> roof area                                                                                                                                                         |
|                                | Connected to outdoor tap for irrigation of common landscaping                                                                                                                                       |
| <b>BASIX energy inclusions</b> |                                                                                                                                                                                                     |
| Hot water system               | Individual gas instantaneous hot water systems – 6 stars                                                                                                                                            |
| Alternative energy             | 3.0kWp photovoltaic (PV) system                                                                                                                                                                     |
|                                |                                                                                                                                                                                                     |