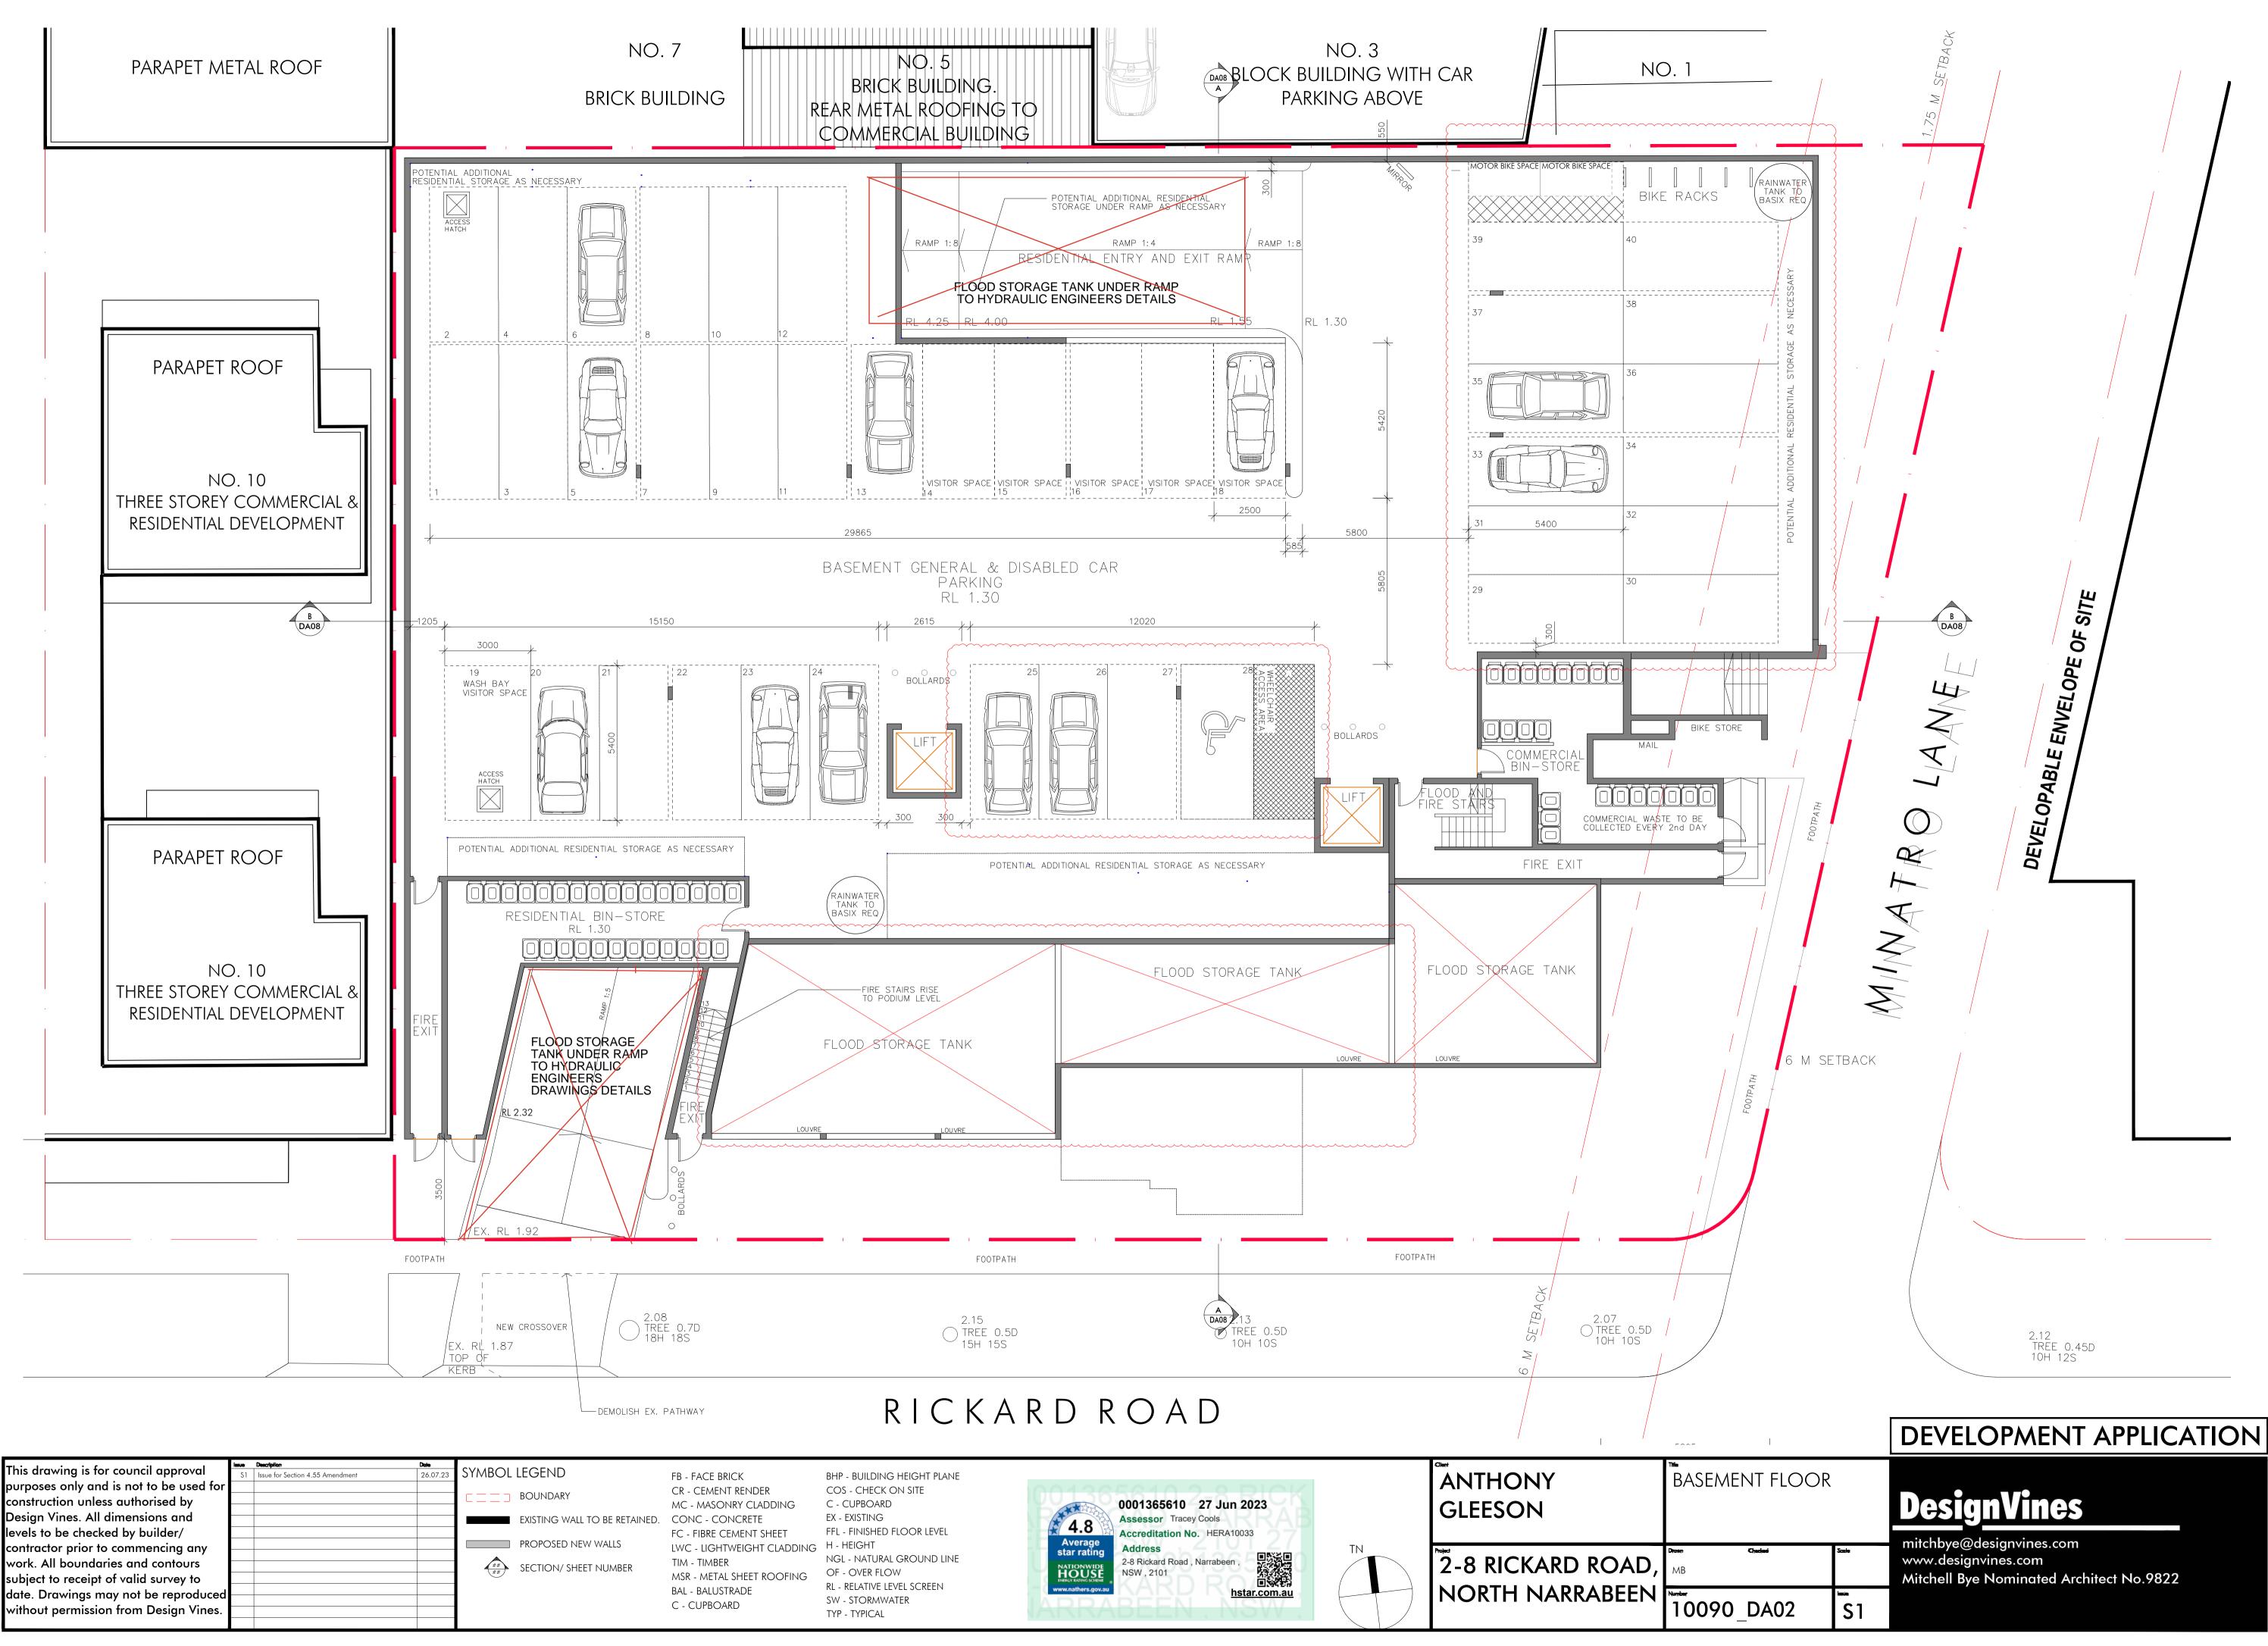

### ARCHITECTURAL DOCUMENTATION - PREPARED BY DESIGN VINES

| 10090_DACS | S1 | COVER SHEET                   |
|------------|----|-------------------------------|
| 10090_DA00 | S1 | LOCATION PLAN                 |
| 10090_DA01 | S1 | PROPOSED PLANS - ROOF         |
| 10090_DA02 | S1 | PROPOSED PLANS - BASEMENT     |
| 10090_DA03 | S1 | PROPOSED PLAN - GROUND        |
| 10090_DA04 | S1 | PROPOSED PLAN - FIRST         |
| 10090_DA05 | S1 | PROPOSED PLANS - SECOND FLOOR |
| 10090_DA06 | S1 | PROPOSED - ELEVATIONS         |
| 10090_DA07 | S1 | PROPOSED - ELEVATIONS         |
| 10090_DA08 | S1 | PROPOSED - SECTIONS           |
| 10090_SD01 | S1 | SHADOW DIAGRAM ANALYSIS 9am   |
| 10090_SD02 | S1 | SHADOW DIAGRAM ANALYSIS 12pm  |
| 10090_SD03 | S1 | SHADOW DIAGRAM ANALYSIS 3pm   |