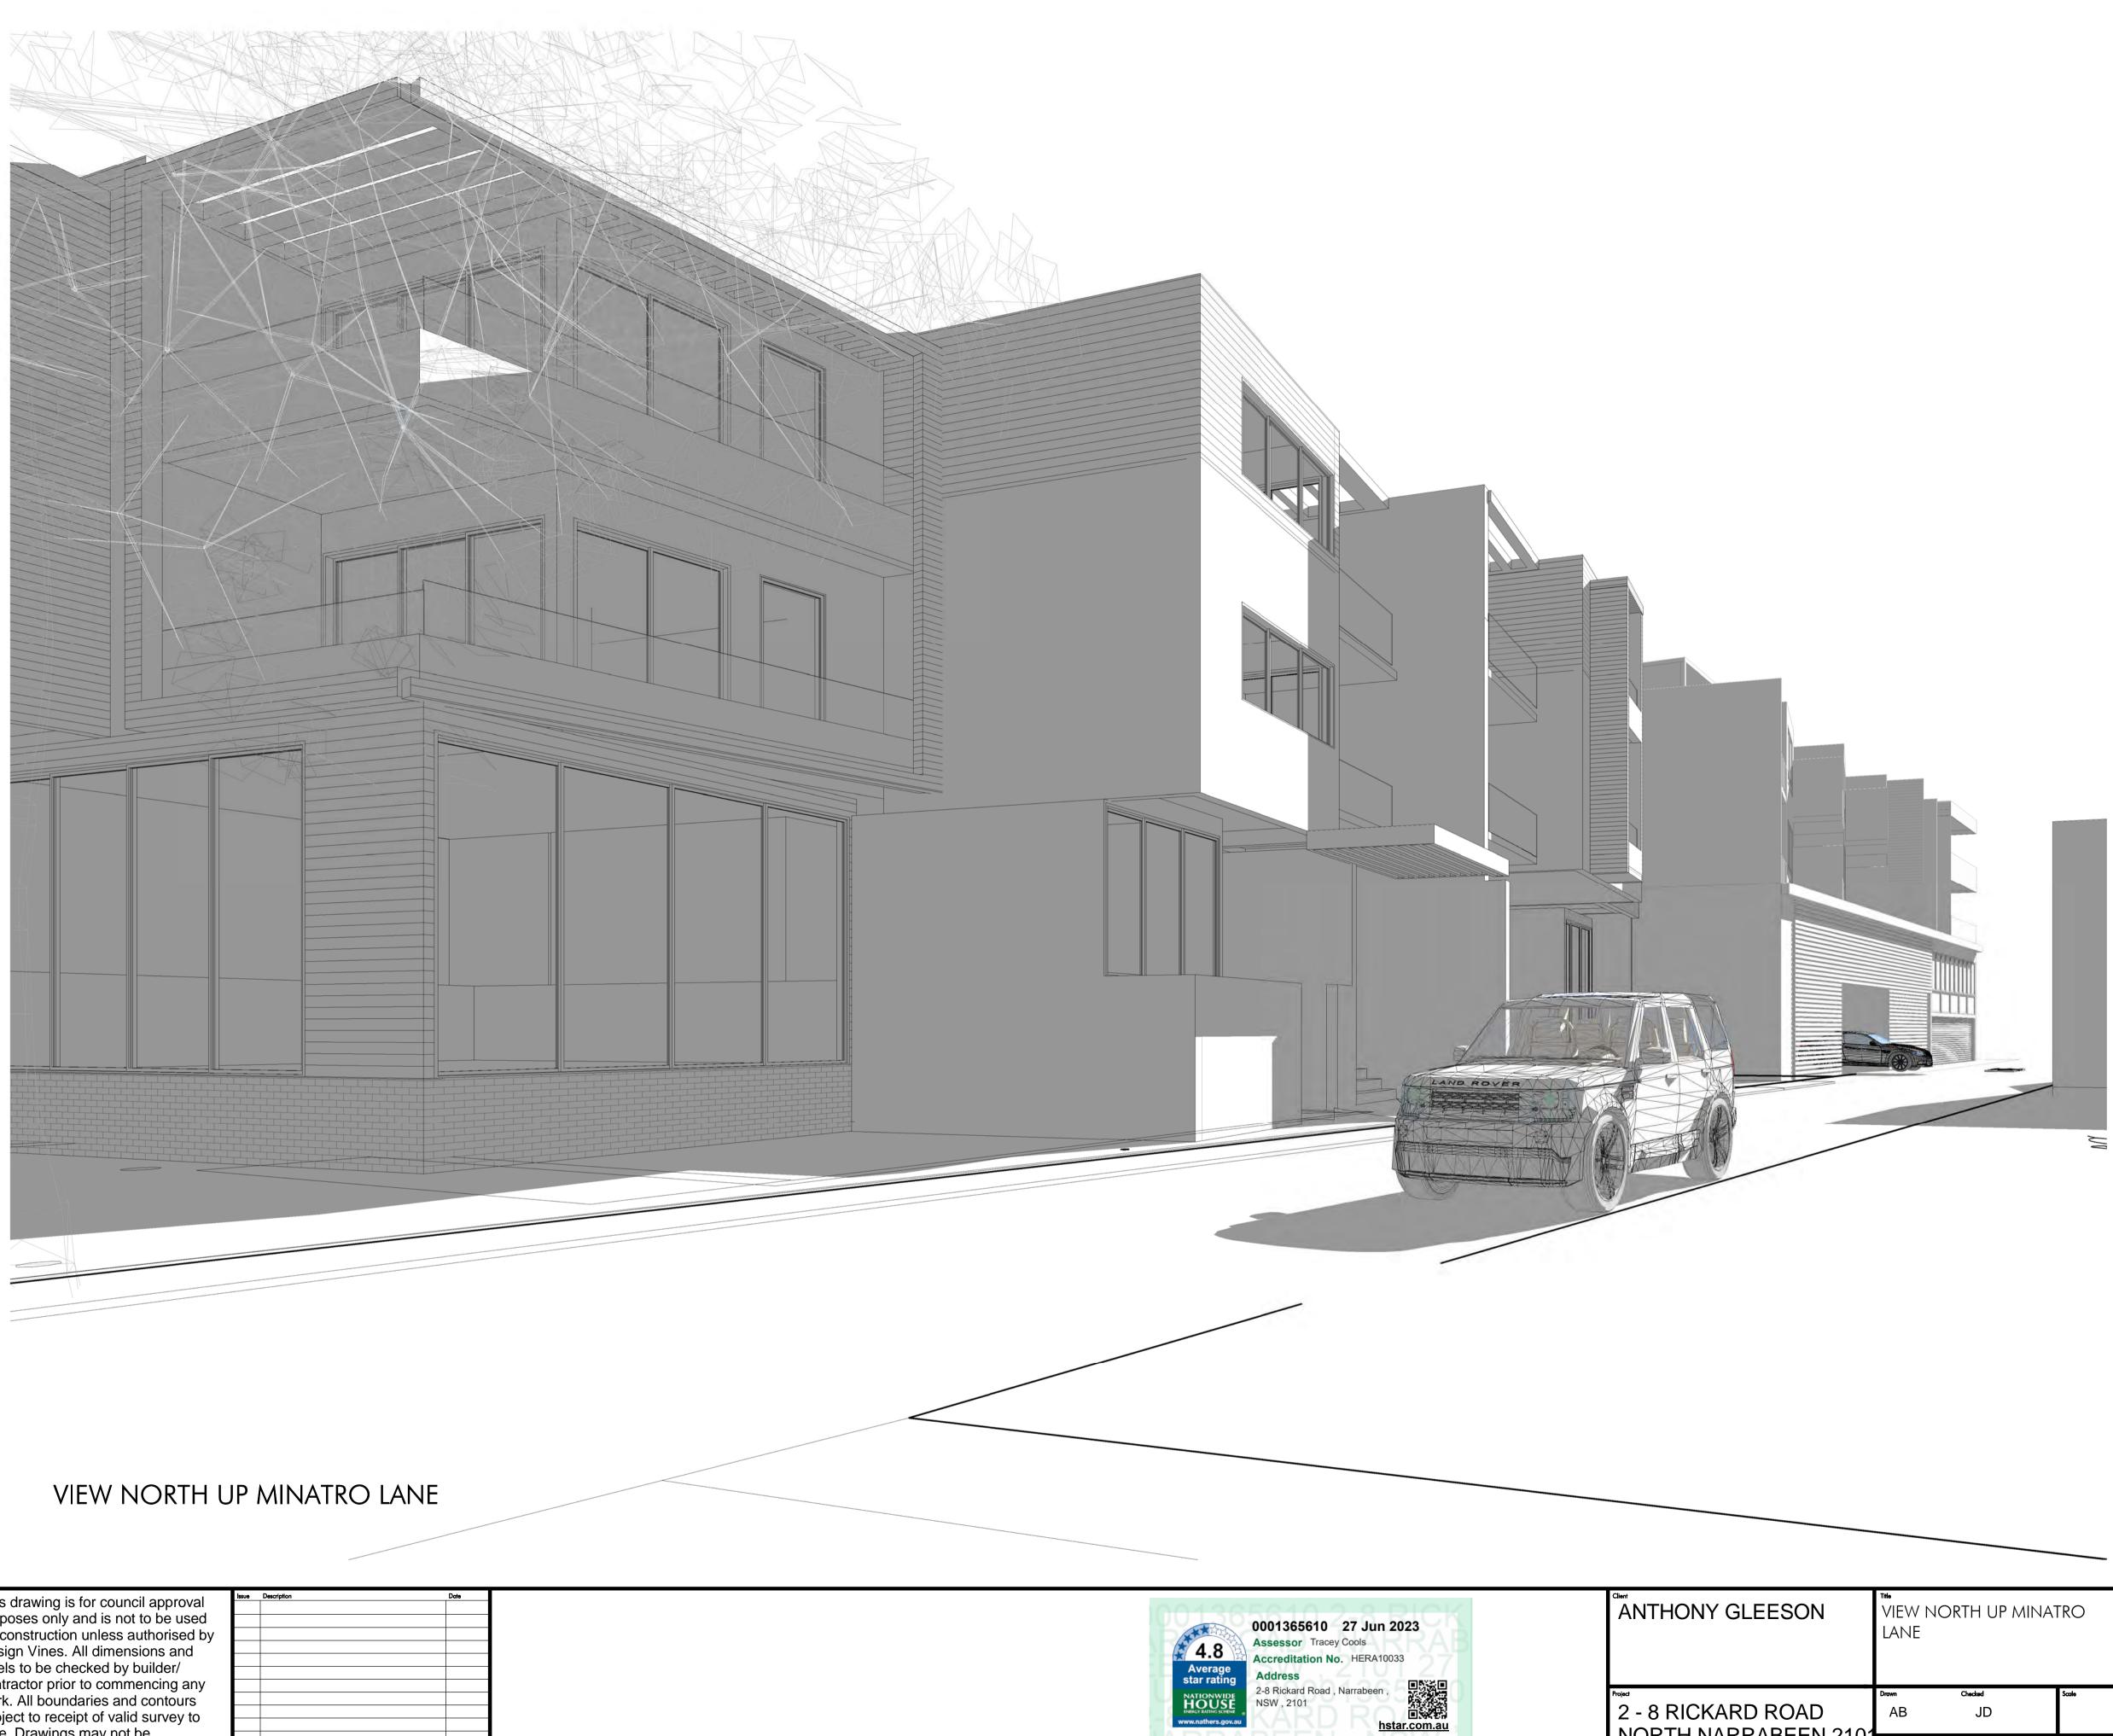

10090 SD26 VIEW NORTH EAST ACROSS RICKARD ROAD AND THE SITE 10090 SD27 VIEW WEST ALONG MINATRO LANE AND THE SITE 10090 SD28 VIEW EAST ACROSS RICKARD ROAD AND THE SITE 10090 SD29 VIEW NORTH UP MINATRO LANE 10090 SD30 VIEW WEST ALONG RICKARD ROAD AND THE SITE 10090\_SD31 VIEW EAST ALONG RICKARD ROAD AND THE SITE

# DesignVines

| rawn       | Checked | Scale |
|------------|---------|-------|
| AB         | JD      |       |
| umber      |         | issue |
| 10090_SD29 |         | S1    |
|            |         |       |

NORTH NARRABEEN 2101