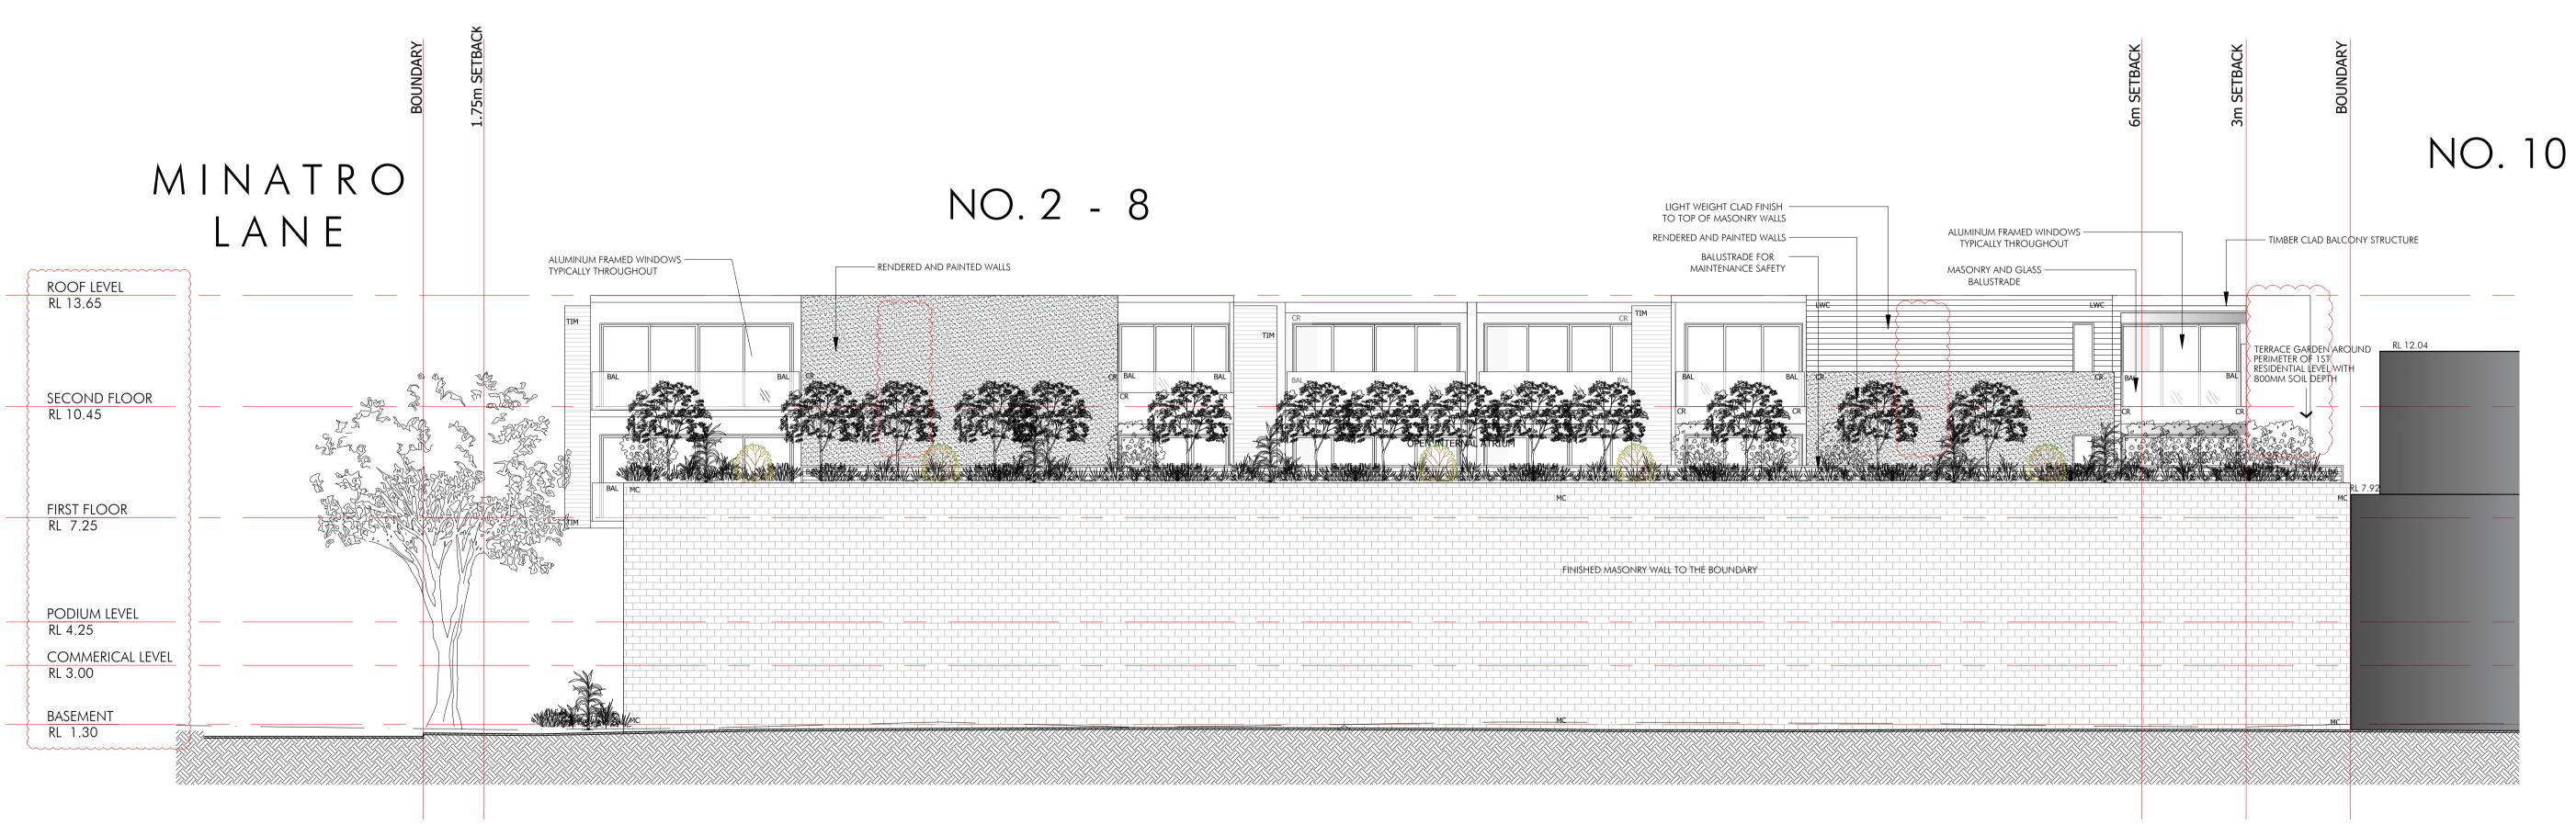

NO. 10 - THREE STOREY COMMERCIAL & RESIDENTIAL DEVELOPMENT

SIDE SETBACK BLANK WALL NO. 10 - THREE STOREY COMMERCIAL & RESIDENTIAL DEVELOPMENT

SCALE 1:100 @ A1

PROPOSED SOUTH ELEVATION

PROPOSED EAST ELEVATION SCALE 1:100 @ A1

| purposes only and is not to be used for construction unless authorised by       Image: CR - CEMENT RENDER MC - MASONRY CLADDING         Design Vines. All dimensions and levels to be checked by builder/ contractor prior to commencing any       Image: CR - CEMENT RENDER MC - MASONRY CLADDING         Interview       Image: CR - CEMENT RENDER MC - MASONRY CLADDING       Image: CR - CEMENT RENDER MC - MASONRY CLADDING         Interview       Image: CR - CEMENT RENDER MC - MASONRY CLADDING       Image: CR - CEMENT RENDER MC - MASONRY CLADDING         Interview       Image: CR - CEMENT RENDER MC - MASONRY CLADDING       Image: CR - CEMENT RENDER MC - MASONRY CLADDING         Interview       Image: CR - CEMENT RENDER MC - MASONRY CLADDING       Image: CR - CEMENT RENDER MC - MASONRY CLADDING         Interview       Image: CR - CEMENT RENDER MC - MASONRY CLADDING       Image: CR - CEMENT RENDER MC - MASONRY CLADDING         Interview       Image: CR - CEMENT RENDER MC - MASONRY CLADDING       Image: CR - CEMENT SHEET LWC - LIGHTWEIGHT CLADDING | This drawing is for council approval                                       | Issue<br>S1 | Description<br>Issue for Section 4.55 Amendment | Date: 26.07.23 | SYMBOL | LEGEND                        | FB - FACE BRICK                                       |
|--------------------------------------------------------------------------------------------------------------------------------------------------------------------------------------------------------------------------------------------------------------------------------------------------------------------------------------------------------------------------------------------------------------------------------------------------------------------------------------------------------------------------------------------------------------------------------------------------------------------------------------------------------------------------------------------------------------------------------------------------------------------------------------------------------------------------------------------------------------------------------------------------------------------------------------------------------------------------------------------------------------------------------------------------------------------------------------------|----------------------------------------------------------------------------|-------------|-------------------------------------------------|----------------|--------|-------------------------------|-------------------------------------------------------|
| Design Vines. All dimensions and       EXISTING WALL TO BE RETAINED.       CONC - CONCRETE         levels to be checked by builder/       FC - FIBRE CEMENT SHEET       FC - FIBRE CEMENT SHEET         contractor prior to commencing any       FC - LIGHTWEIGHT CLADDING                                                                                                                                                                                                                                                                                                                                                                                                                                                                                                                                                                                                                                                                                                                                                                                                                 |                                                                            |             |                                                 |                |        | BOUNDARY                      | CR - CEMENT RENDER                                    |
| contractor prior to commencing any                                                                                                                                                                                                                                                                                                                                                                                                                                                                                                                                                                                                                                                                                                                                                                                                                                                                                                                                                                                                                                                         | Design Vines. All dimensions and                                           |             |                                                 |                |        | EXISTING WALL TO BE RETAINED. |                                                       |
| work All boundaries and contours                                                                                                                                                                                                                                                                                                                                                                                                                                                                                                                                                                                                                                                                                                                                                                                                                                                                                                                                                                                                                                                           |                                                                            |             |                                                 |                |        | PROPOSED NEW WALLS            | FC - FIBRE CEMENT SHEET<br>LWC - LIGHTWEIGHT CLADDING |
| subject to receipt of valid survey to MSR - METAL SHEET ROOFING                                                                                                                                                                                                                                                                                                                                                                                                                                                                                                                                                                                                                                                                                                                                                                                                                                                                                                                                                                                                                            | work. All boundaries and contours<br>subject to receipt of valid survey to |             |                                                 |                | ##     | SECTION/ SHEET NUMBER         |                                                       |
| date. Drawings may not be reproduced       BAL - BALUSTRADE         without permission from Design Vines.       C - CUPBOARD                                                                                                                                                                                                                                                                                                                                                                                                                                                                                                                                                                                                                                                                                                                                                                                                                                                                                                                                                               | date. Drawings may not be reproduced                                       |             |                                                 |                |        |                               |                                                       |