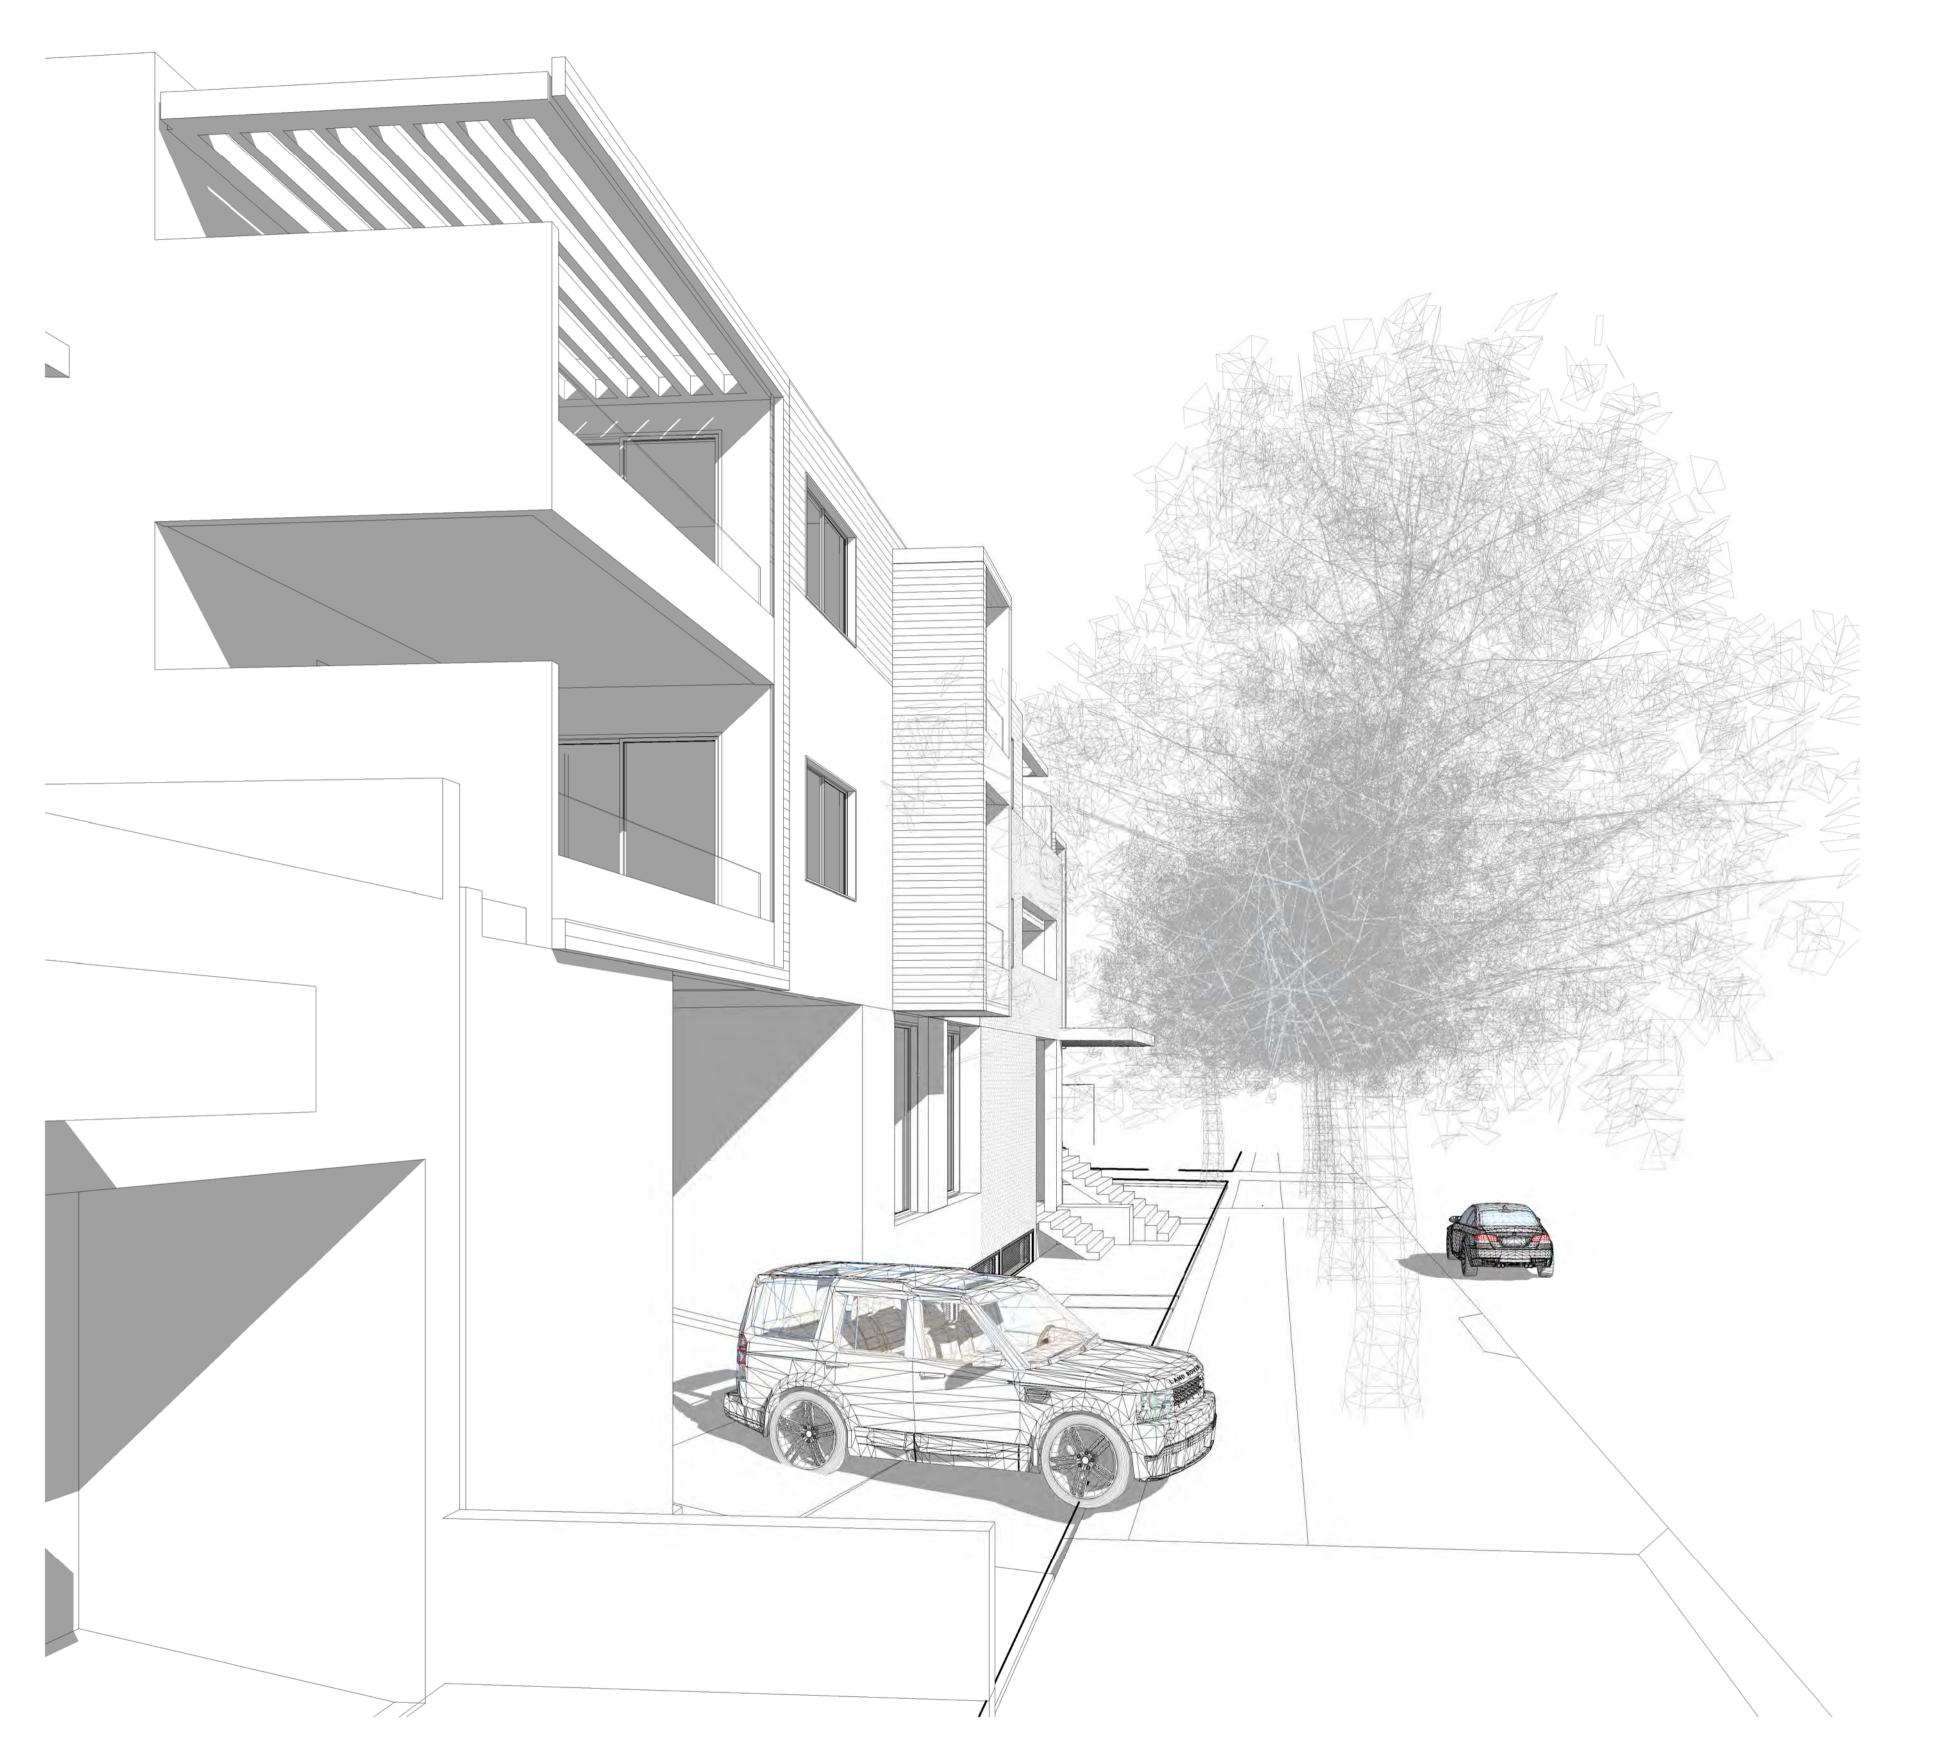

## VIEW NORTH EAST ACROSS RICKARD ROAD AND THE SITE

ROAD

This drawing is for council approval purposes only and is not to be used for construction unless authorised by Design Vines. All dimensions and levels to be checked by builder/ contractor prior to commencing any work. All boundaries and contours subject to receipt of valid survey to date. Drawings may not be reproduced without permission from Design Vines.

| 4.8<br>Average<br>star rating                | ANTHONY GLEESON VIEW NORT<br>RICKARD RO<br>SITE          |
|----------------------------------------------|----------------------------------------------------------|
| 2-8 Rickard Road , Narrabeen ,<br>NSW , 2101 | Project Ch<br>2 - 8 RICKARD ROAD<br>NORTH NARRABEEN 2101 |
| IARRABEEN , NSW .                            | NORTH NARRADEEN 210 Number<br>10090_SD                   |
|                                              |                                                          |

#### SHADOW ANALYSIS

NO 2 - 8 RICKARD ROAD NARRABEEN NSW

#### TH EAST ACROSS OAD AND THE