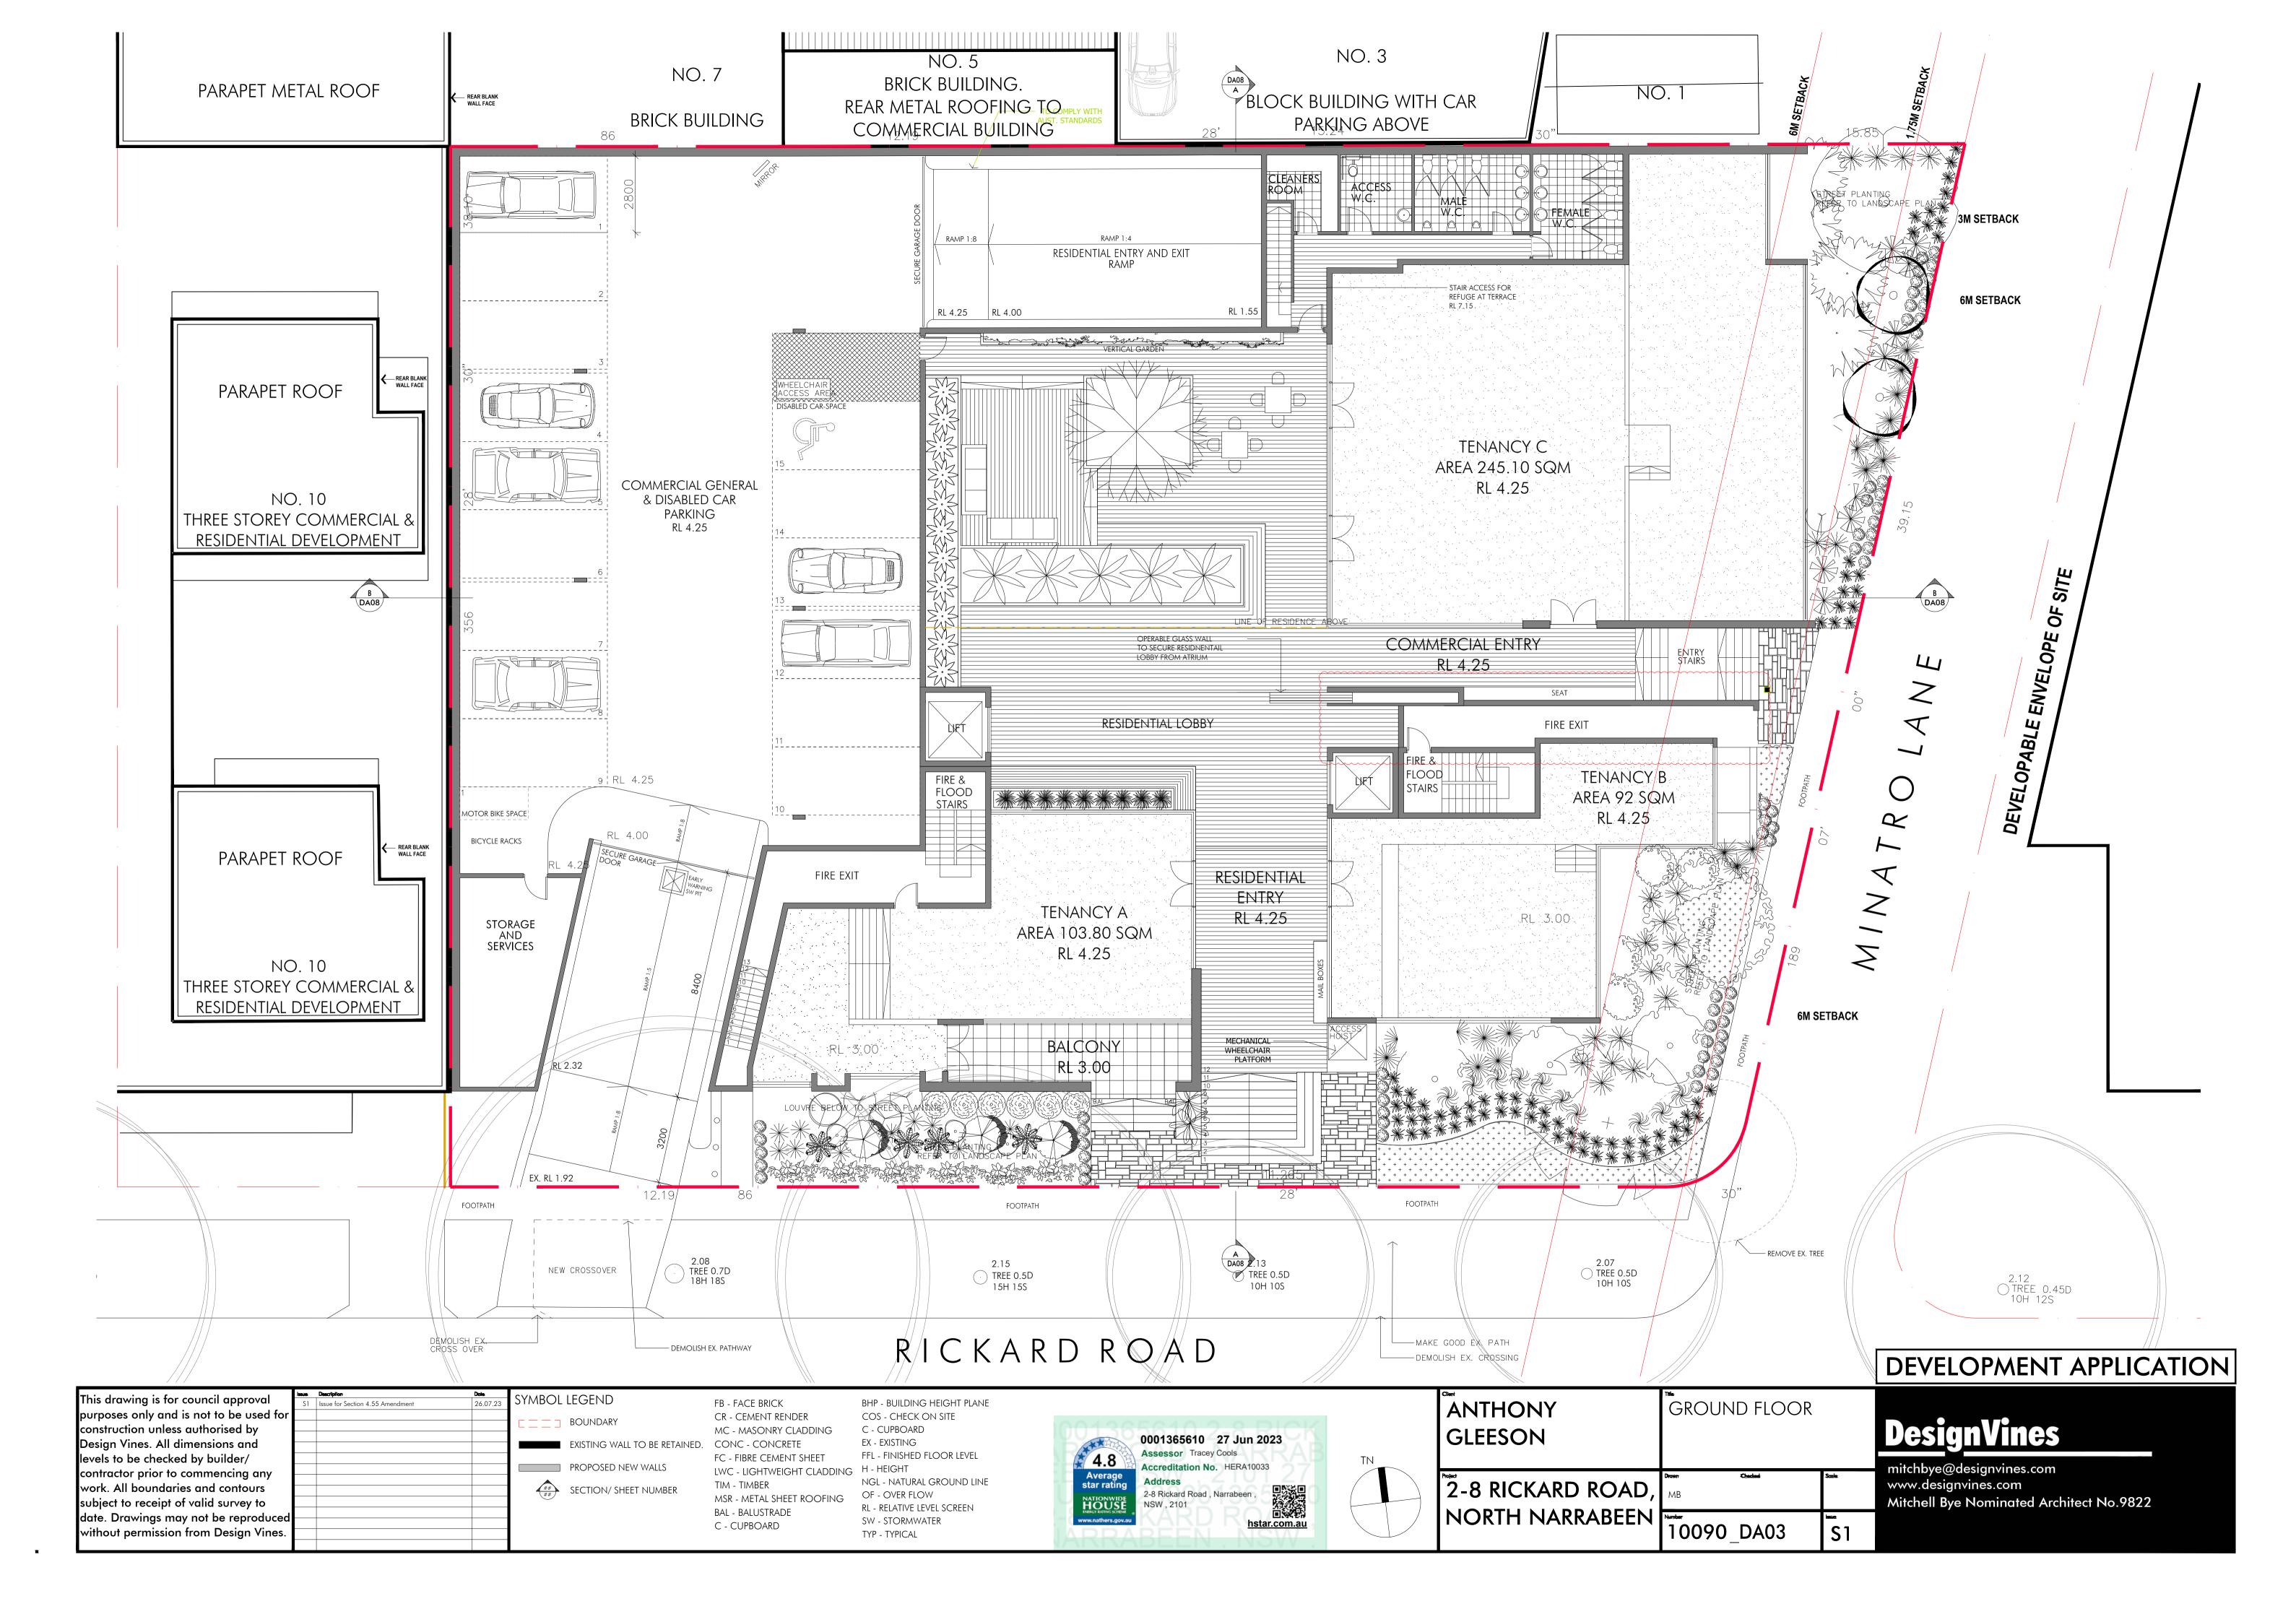

NOTE 1: DEMOLISH ALL EXISTING DWELLING, PATHS, ANCILLARY STRUCTURES AND TREES INDICATED. PREPARE SITE FOR THE CONSTRUCTION OF THE NEW BUILDING AND ASSOCIATED

- NOTE 2: PROVIDE NEW BUILDING STRUCTURE, ROOF AND FLOORS AS REQUIRED AND TO FUTURE ENGINEERS DETAILS.
- NOTE 4: PROVIDE EXTERNAL CLADDING, MASONRY AND OTHER FINISHES AS INDICATED IN THE DRAWINGS AND ATTACHED DOCUMENTATION.
- NOTE 5: PROVIDE PLASTERBOARD CEILINGS AND WALLS INTERNALLY GENERALLY. ALLOW FOR FC SHEET LINING TO WET AREAS.
- NOTE 6: PROVIDE INSULATION WITH MINIMUM INSULATING PROPERTIES AS SPECIFIED IN THE "BASIX" CERTIFICATION ATTACHED TO THIS APPLICATION.
- NOTE 7: PROVIDE NEW METAL SHEET ROOFING ON SARKING AND INSULATION. WHERE INDICATED PROVIDE FLAT CONCRETE ROOF TO ROOF LEVEL.
- NOTE 8: PROVIDE NEW ALUMINIUM FRAMED WINDOWS IN ACCORDANCE WITH REQUIREMENTS OUTLINED IN THE BASIX CERTIFICATE AND THE "ABSA BASIX THERMAL COMFORT SIMULATION"
- NOTE 9: ALLOW FOR GUTTERS, DOWNPIPES AS REQUIRED TO CONNECT TO THE PROPOSED NEW STORMWATER SYSTEM IN ACCORDANCE WITH THE ENGINEERING DOCUMENTATION.
- NOTE 10: PROPOSED ROOF DRAINAGE IN ACCORDANCE WITH ENGINEERING STORMWATER DOCUMENTATION.
- NOTE 11: ALLOW TO PROVIDE NEW ELECTRICAL, WATER AND SEWERAGE SYSTEMS. ALLOW TO UPGRADE AS REQUIRED BY RELEVANT AUTHORITIES.
- NOTE 12: REFER TO ENGINEERING, LANDSCAPE AND ALL OTHER ATTACHED DOCUMENTATION FOR FURTHER INFORMATION
- NOTE 14: ALL WORK TO BE COMPLETED IN ACCORDANCE WITH AUSTRALIAN STANDARDS AND B.C.A. REQUIREMENTS.
- NOTE 15: REFER TO ALL OTHER ATTACHED DOCUMENTATION FOR FURTHER DETAIL ON THE DEVELOPMENT PROPOSAL.