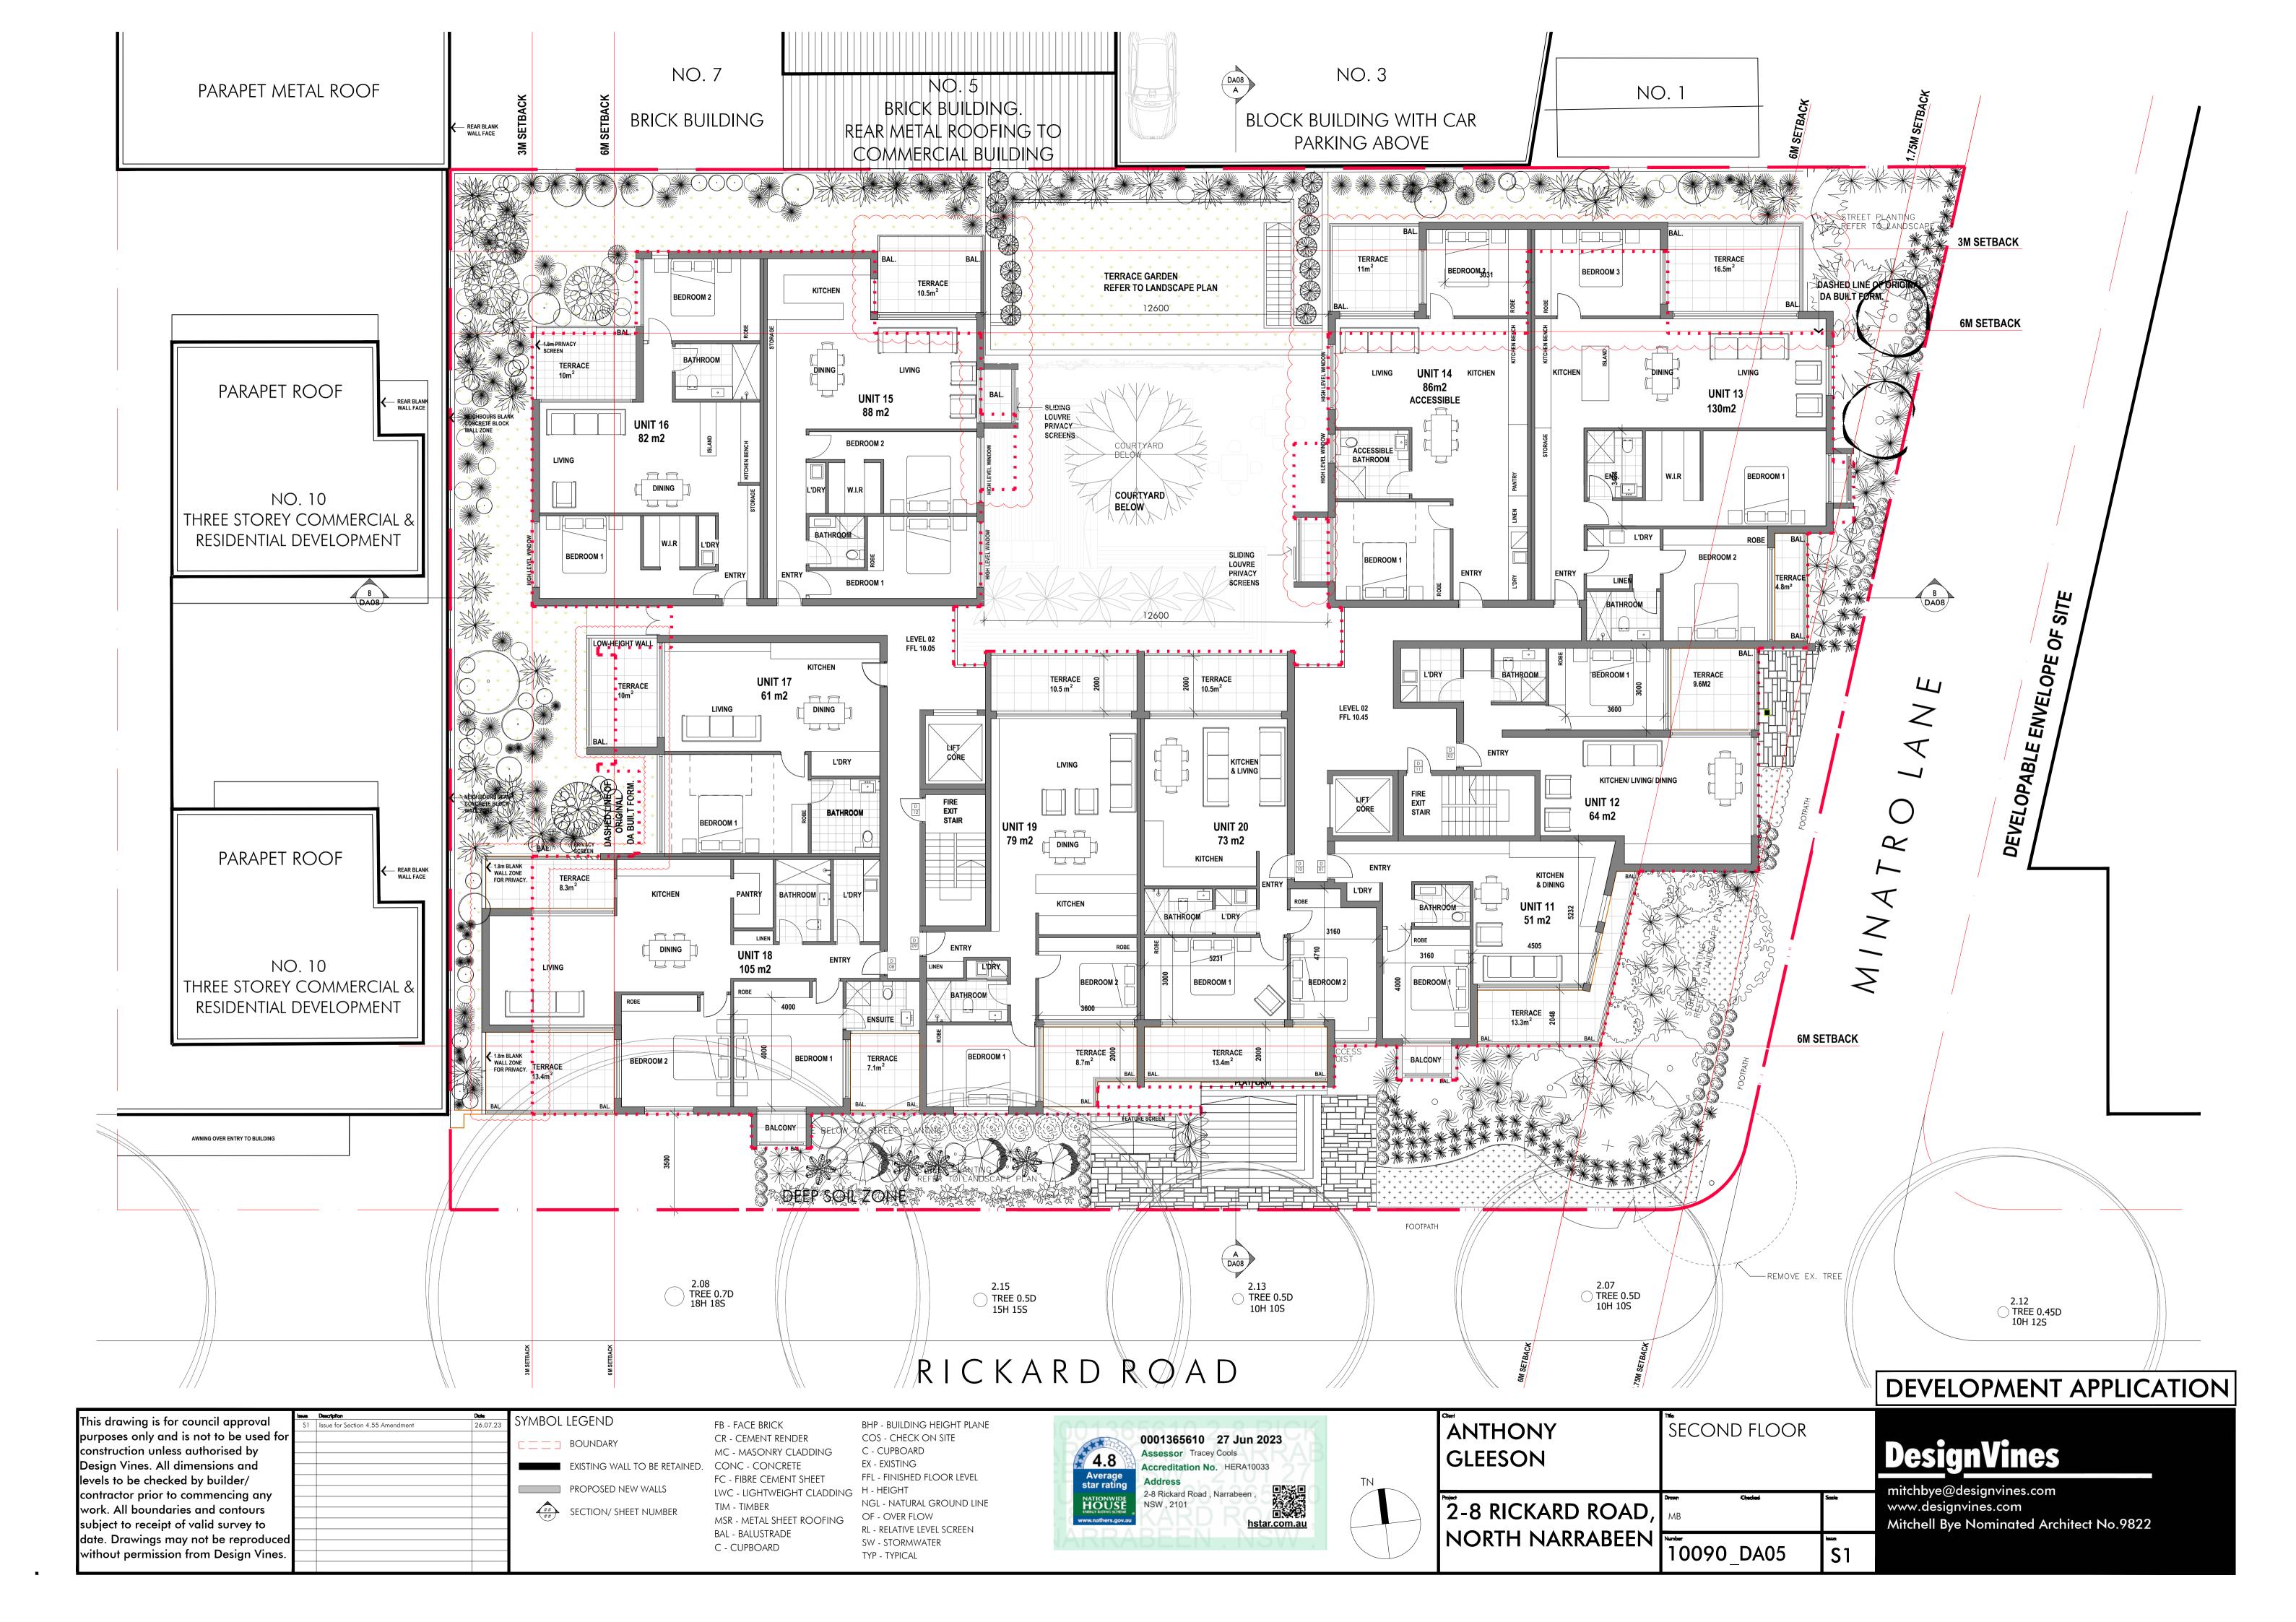

NOTE 1: DEMOLISH ALL EXISTING DWELLING, PATHS, ANCILLARY STRUCTURES AND TREES INDICATED. PREPARE SITE FOR THE CONSTRUCTION OF THE NEW BUILDING AND ASSOCIATED

- NOTE 2: PROVIDE NEW BUILDING STRUCTURE, ROOF AND FLOORS AS REQUIRED AND TO FUTURE ENGINEERS DETAILS.
- NOTE 4: PROVIDE EXTERNAL CLADDING, MASONRY AND OTHER FINISHES AS INDICATED IN THE DRAWINGS AND ATTACHED DOCUMENTATION.
- NOTE 5: PROVIDE PLASTERBOARD CEILINGS AND WALLS INTERNALLY GENERALLY. ALLOW FOR FC SHEET LINING TO WET AREAS.
- NOTE 6: PROVIDE INSULATION WITH MINIMUM INSULATING PROPERTIES AS SPECIFIED IN THE "BASIX" CERTIFICATION ATTACHED TO THIS APPLICATION.
- NOTE 7: PROVIDE NEW METAL SHEET ROOFING ON SARKING AND INSULATION. WHERE INDICATED PROVIDE FLAT CONCRETE ROOF TO ROOF LEVEL.
- NOTE 8: PROVIDE NEW ALUMINIUM FRAMED WINDOWS IN ACCORDANCE WITH REQUIREMENTS OUTLINED IN THE BASIX CERTIFICATE AND THE "ABSA BASIX THERMAL COMFORT SIMULATION"
- NOTE 9: ALLOW FOR GUTTERS, DOWNPIPES AS REQUIRED TO CONNECT TO THE PROPOSED NEW STORMWATER SYSTEM IN ACCORDANCE WITH THE ENGINEERING DOCUMENTATION.
- NOTE 10: PROPOSED ROOF DRAINAGE IN ACCORDANCE WITH ENGINEERING STORMWATER DOCUMENTATION.
- NOTE 11: ALLOW TO PROVIDE NEW ELECTRICAL, WATER AND SEWERAGE SYSTEMS. ALLOW TO UPGRADE AS REQUIRED BY RELEVANT AUTHORITIES.
- NOTE 12: REFER TO ENGINEERING, LANDSCAPE AND ALL OTHER ATTACHED DOCUMENTATION FOR FURTHER INFORMATION
- NOTE 14: ALL WORK TO BE COMPLETED IN ACCORDANCE WITH AUSTRALIAN STANDARDS AND B.C.A. REQUIREMENTS.
- NOTE 15: REFER TO ALL OTHER ATTACHED DOCUMENTATION FOR FURTHER DETAIL ON THE DEVELOPMENT PROPOSAL.