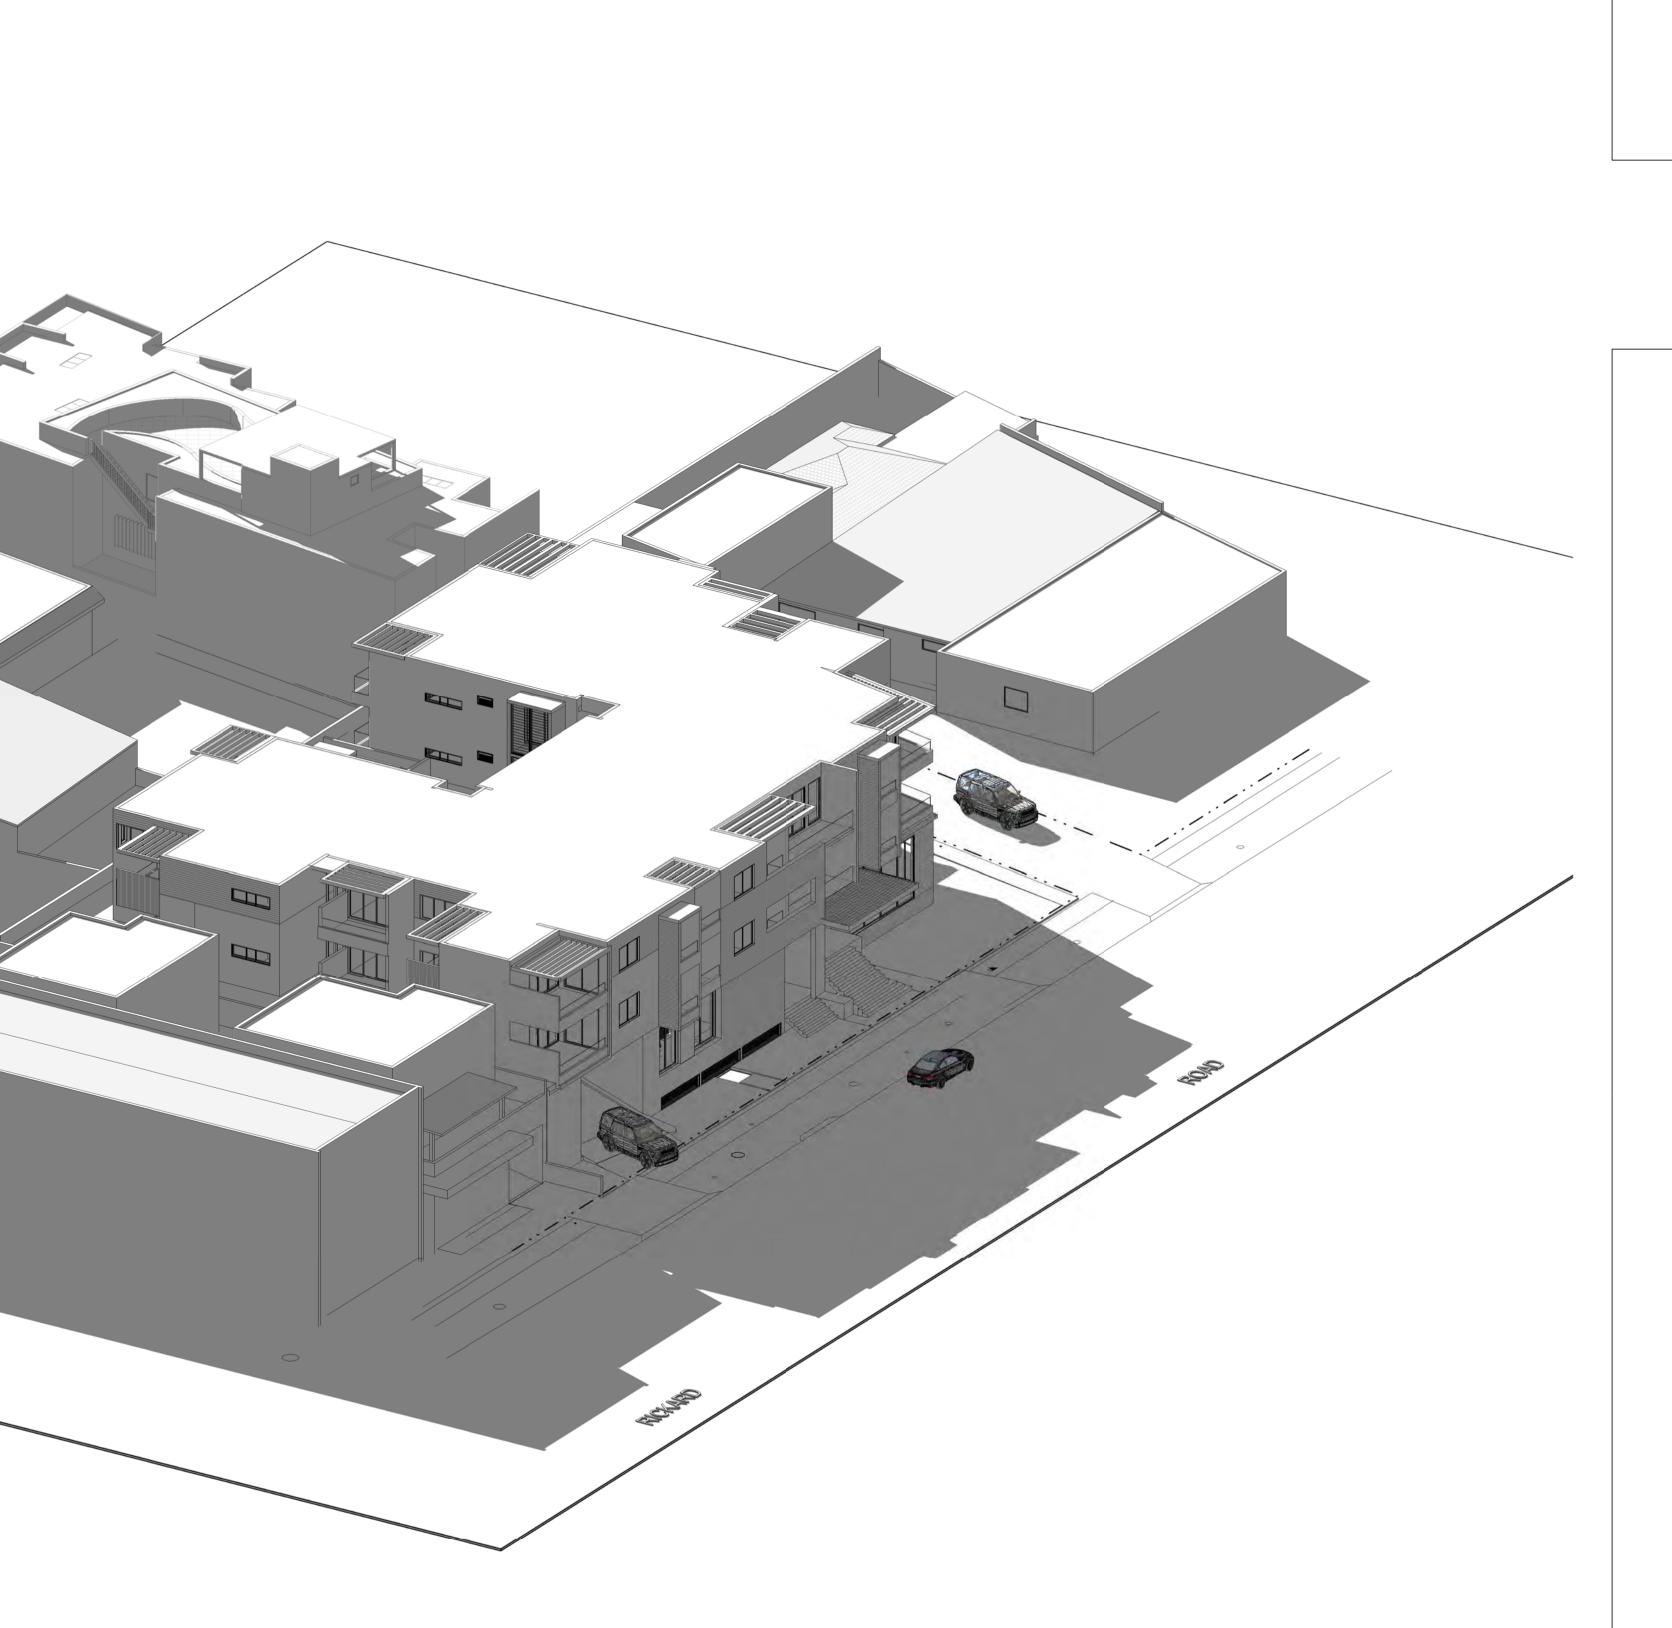

10090 SD26 VIEW NORTH EAST ACROSS RICKARD ROAD AND THE SITE 10090 SD27 VIEW WEST ALONG MINATRO LANE AND THE SITE 10090 SD28 VIEW EAST ACROSS RICKARD ROAD AND THE SITE 10090 SD29 VIEW NORTH UP MINATRO LANE 10090 SD30 VIEW WEST ALONG RICKARD ROAD AND THE SITE 10090\_SD31 VIEW EAST ALONG RICKARD ROAD AND THE SITE

#### SHADOW ANALYSIS

NO 2 - 8 RICKARD ROAD NARRABEEN NSW