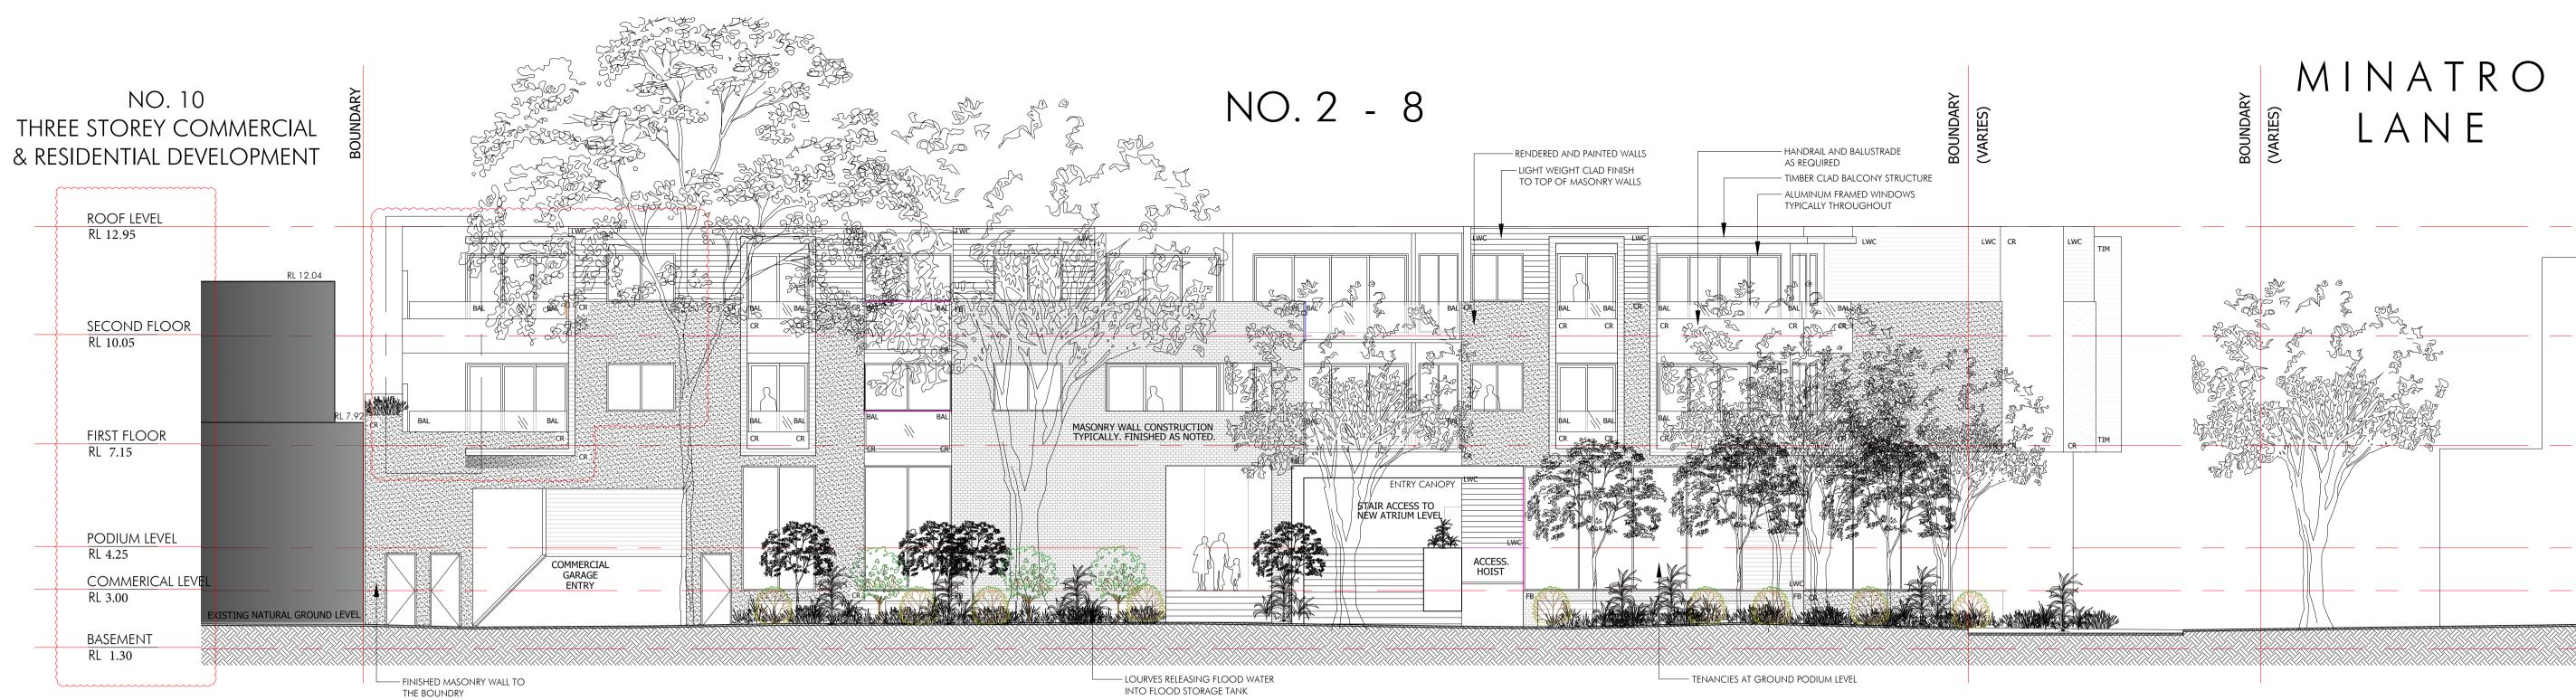

SCALE 1:100 @ A1

PROPOSED SOUTH ELEVATION

PROPOSED EAST ELEVATION SCALE 1:100 @ A1

| purposes only and is not to be used for construction unless authorised by       Image: CR - CEMENT RENDER MC - MASONRY CLADDING         Design Vines. All dimensions and levels to be checked by builder/ contractor prior to commencing any       Image: CR - CEMENT RENDER MC - MASONRY CLADDING         Interview       Image: CR - CEMENT RENDER MC - MASONRY CLADDING       Image: CR - CEMENT RENDER MC - MASONRY CLADDING         Interview       Image: CR - CEMENT RENDER MC - MASONRY CLADDING       Image: CR - CEMENT RENDER MC - MASONRY CLADDING         Interview       Image: CR - CEMENT RENDER MC - MASONRY CLADDING       Image: CR - CEMENT RENDER MC - MASONRY CLADDING         Interview       Image: CR - CEMENT RENDER MC - MASONRY CLADDING       Image: CR - CEMENT RENDER MC - MASONRY CLADDING         Interview       Image: CR - CEMENT RENDER MC - MASONRY CLADDING       Image: CR - CEMENT RENDER MC - MASONRY CLADDING         Interview       Image: CR - CEMENT RENDER MC - MASONRY CLADDING       Image: CR - CEMENT SHEET LWC - LIGHTWEIGHT CLADDING | This drawing is for council approval                                       | Issue<br>S1 | Description<br>Issue for Section 4.55 Amendment | Date: 26.07.23 | SYMBOL | LEGEND                        | FB - FACE BRICK                                       |
|--------------------------------------------------------------------------------------------------------------------------------------------------------------------------------------------------------------------------------------------------------------------------------------------------------------------------------------------------------------------------------------------------------------------------------------------------------------------------------------------------------------------------------------------------------------------------------------------------------------------------------------------------------------------------------------------------------------------------------------------------------------------------------------------------------------------------------------------------------------------------------------------------------------------------------------------------------------------------------------------------------------------------------------------------------------------------------------------|----------------------------------------------------------------------------|-------------|-------------------------------------------------|----------------|--------|-------------------------------|-------------------------------------------------------|
| Design Vines. All dimensions and       EXISTING WALL TO BE RETAINED.       CONC - CONCRETE         levels to be checked by builder/       FC - FIBRE CEMENT SHEET       FC - FIBRE CEMENT SHEET         contractor prior to commencing any       FC - LIGHTWEIGHT CLADDING                                                                                                                                                                                                                                                                                                                                                                                                                                                                                                                                                                                                                                                                                                                                                                                                                 |                                                                            |             |                                                 |                |        | BOUNDARY                      | CR - CEMENT RENDER                                    |
| contractor prior to commencing any                                                                                                                                                                                                                                                                                                                                                                                                                                                                                                                                                                                                                                                                                                                                                                                                                                                                                                                                                                                                                                                         | Design Vines. All dimensions and                                           |             |                                                 |                |        | EXISTING WALL TO BE RETAINED. |                                                       |
| work All boundaries and contours                                                                                                                                                                                                                                                                                                                                                                                                                                                                                                                                                                                                                                                                                                                                                                                                                                                                                                                                                                                                                                                           |                                                                            |             |                                                 |                |        | PROPOSED NEW WALLS            | FC - FIBRE CEMENT SHEET<br>LWC - LIGHTWEIGHT CLADDING |
| subject to receipt of valid survey to MSR - METAL SHEET ROOFING                                                                                                                                                                                                                                                                                                                                                                                                                                                                                                                                                                                                                                                                                                                                                                                                                                                                                                                                                                                                                            | work. All boundaries and contours<br>subject to receipt of valid survey to |             |                                                 |                | ##     | SECTION/ SHEET NUMBER         |                                                       |
| date. Drawings may not be reproduced       BAL - BALUSTRADE         without permission from Design Vines.       C - CUPBOARD                                                                                                                                                                                                                                                                                                                                                                                                                                                                                                                                                                                                                                                                                                                                                                                                                                                                                                                                                               | date. Drawings may not be reproduced                                       |             |                                                 |                |        |                               |                                                       |