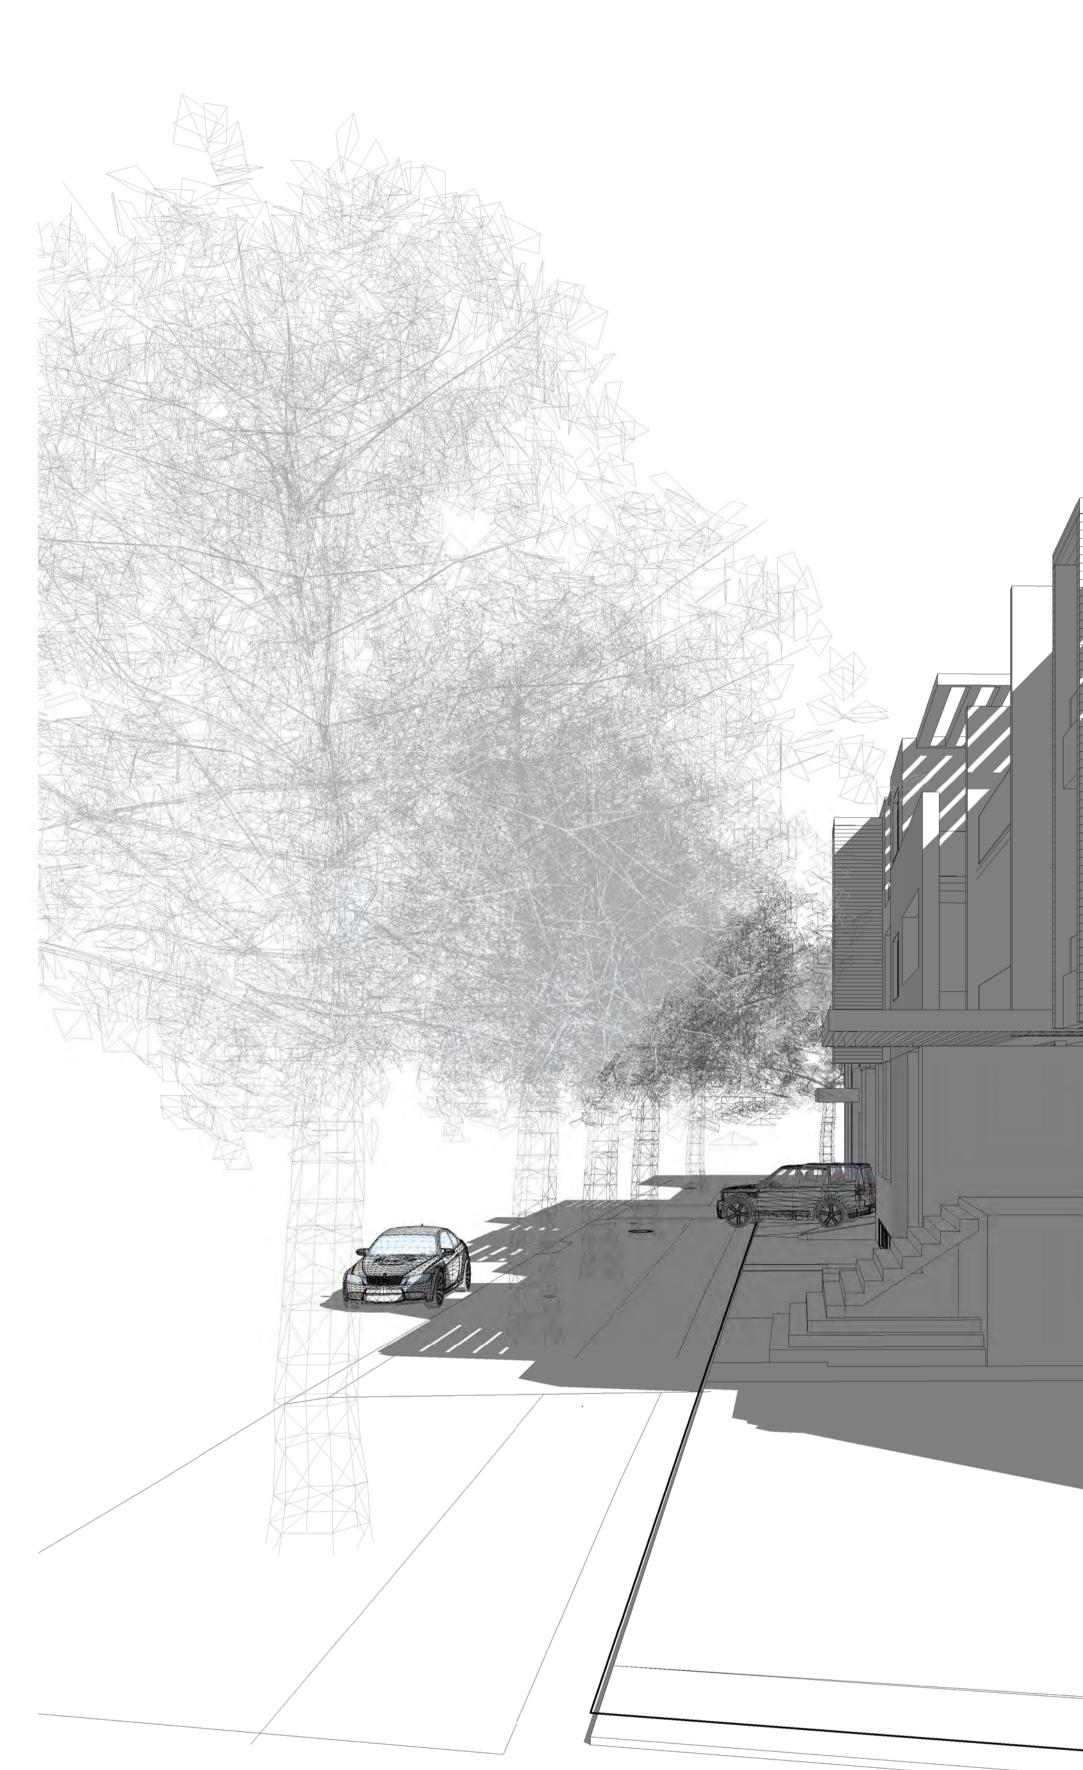

10090 SD26 VIEW NORTH EAST ACROSS RICKARD ROAD AND THE SITE 10090 SD27 VIEW WEST ALONG MINATRO LANE AND THE SITE 10090 SD28 VIEW EAST ACROSS RICKARD ROAD AND THE SITE 10090 SD29 VIEW NORTH UP MINATRO LANE 10090 SD30 VIEW WEST ALONG RICKARD ROAD AND THE SITE 10090\_SD31 VIEW EAST ALONG RICKARD ROAD AND THE SITE

# DesignVines

| rawn       | Checked | Scale |
|------------|---------|-------|
| AB         | JD      |       |
| umber      |         | issue |
| 10090_SD29 |         | S1    |
|            |         |       |

NORTH NARRABEEN 2101