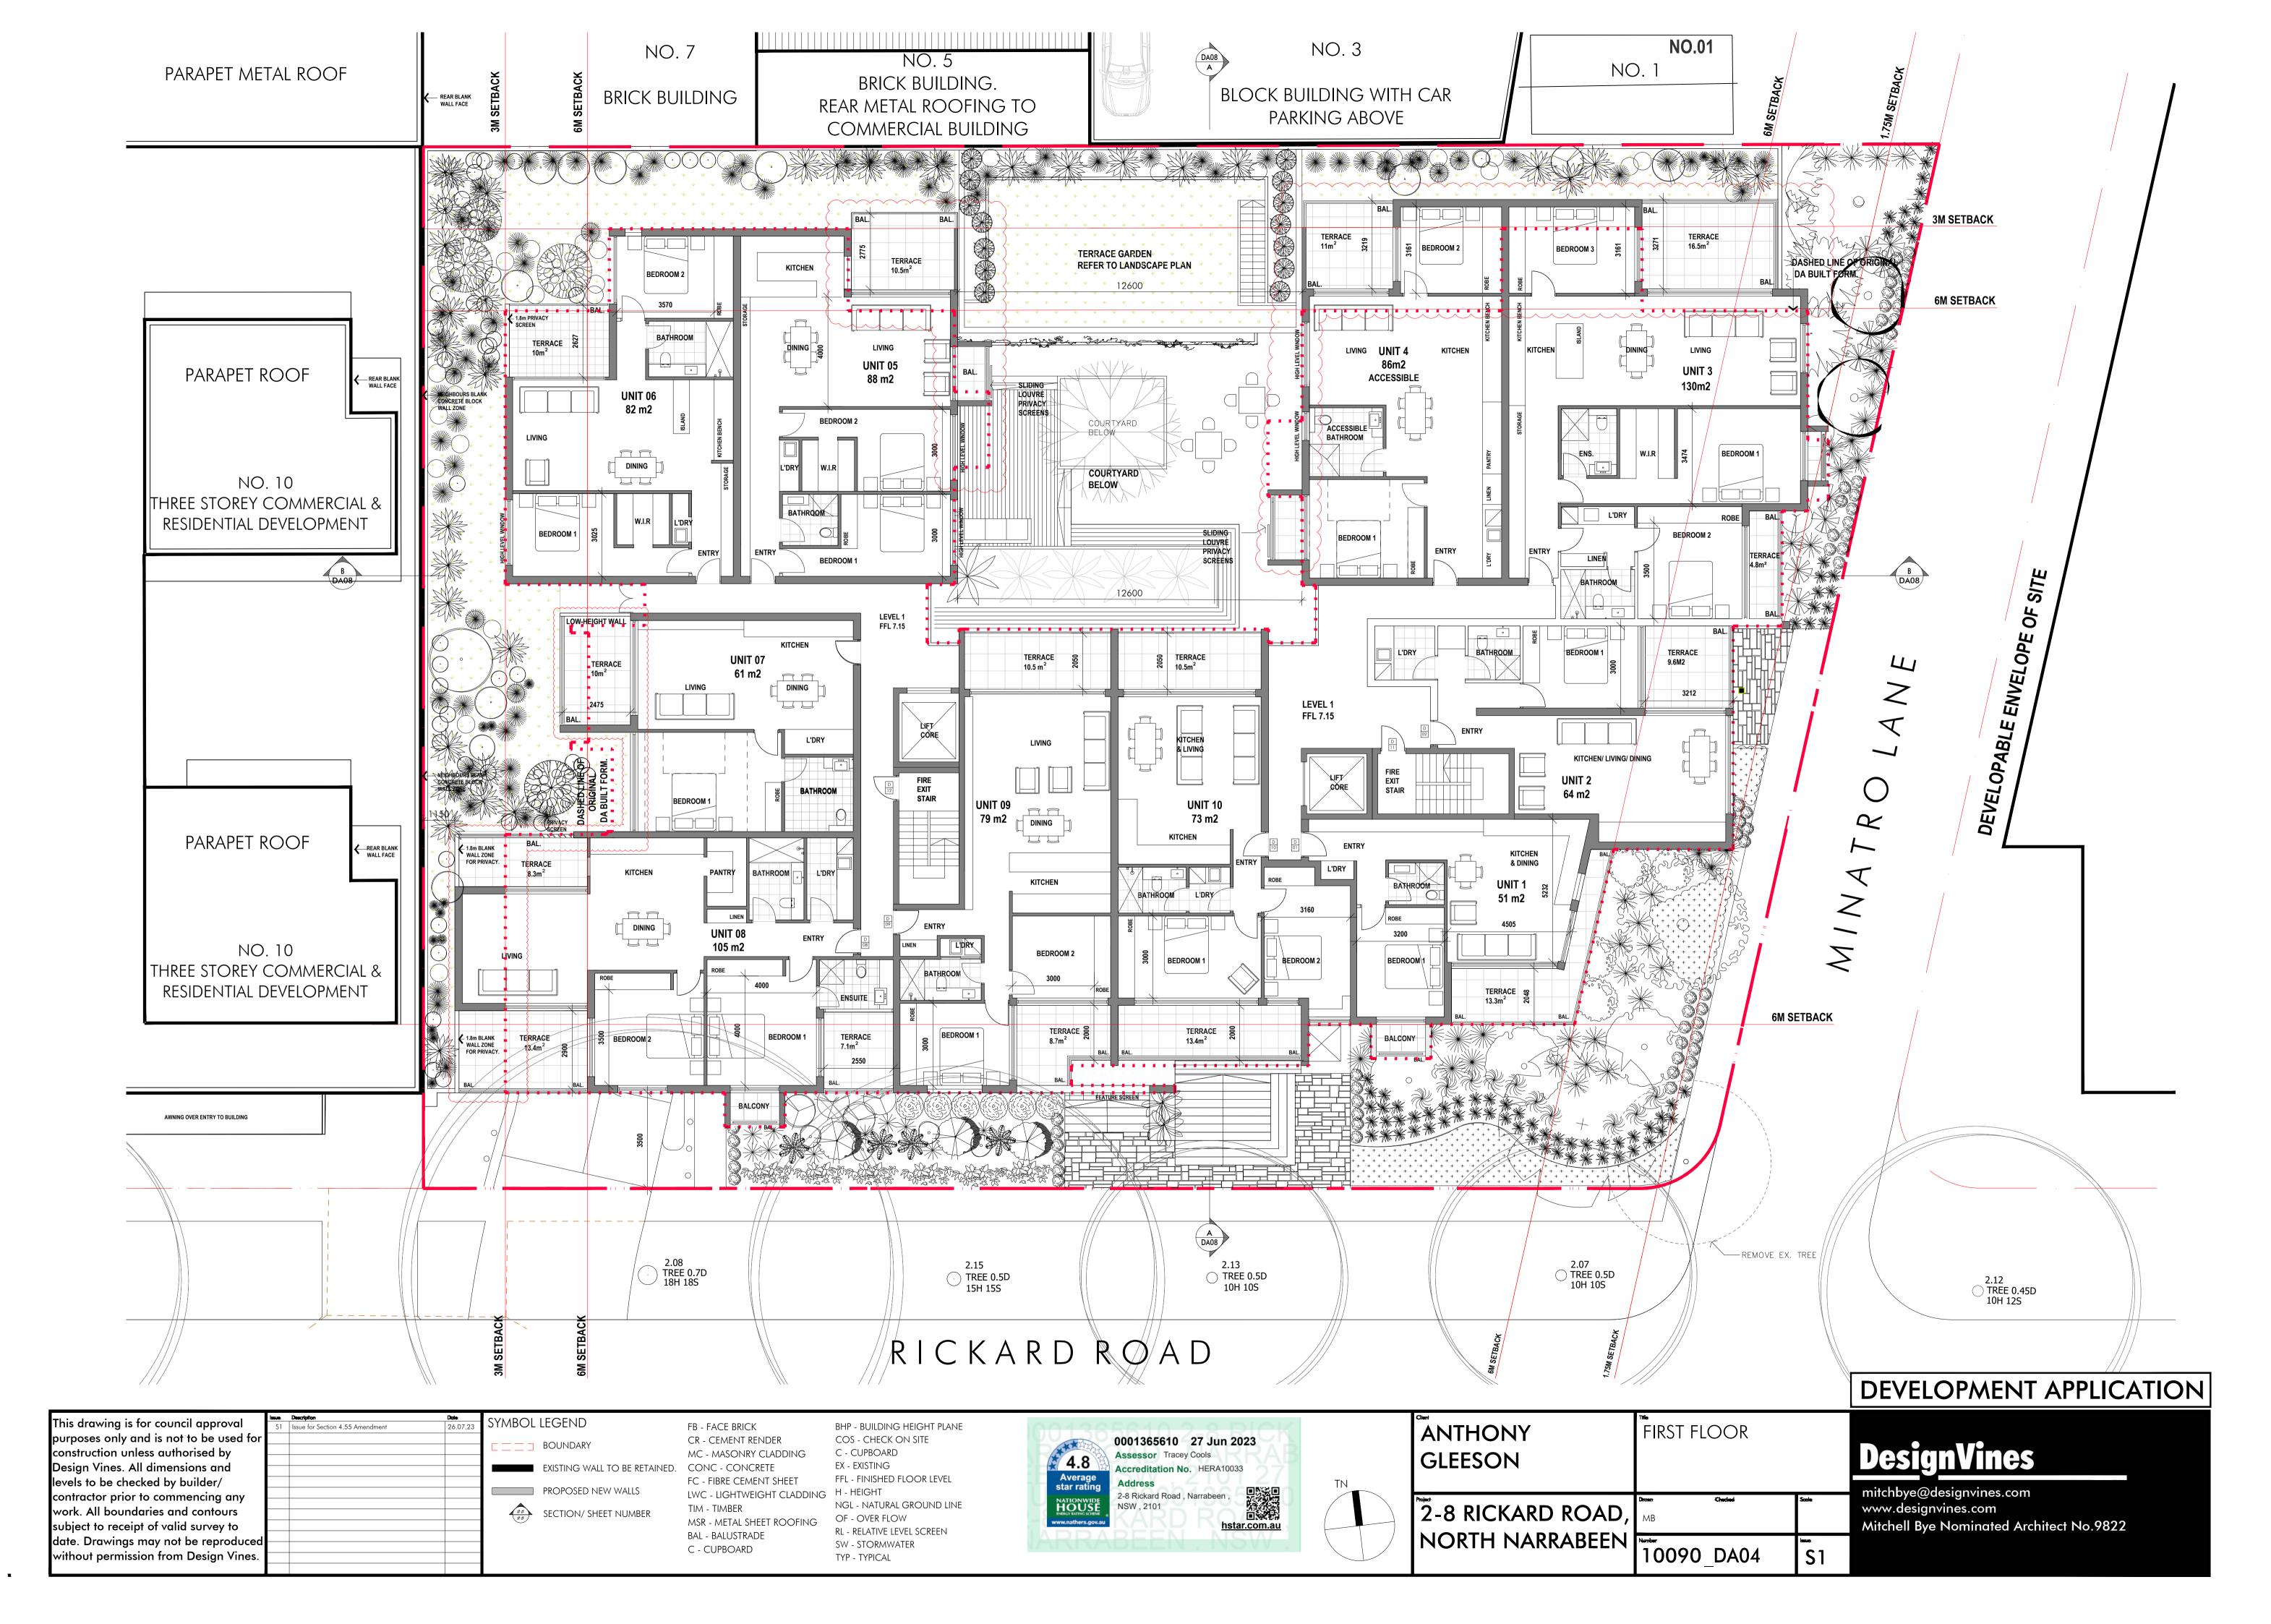

NOTE 1: DEMOLISH ALL EXISTING DWELLING, PATHS, ANCILLARY STRUCTURES AND TREES INDICATED. PREPARE SITE FOR THE CONSTRUCTION OF THE NEW BUILDING AND ASSOCIATED

- NOTE 2: PROVIDE NEW BUILDING STRUCTURE, ROOF AND FLOORS AS REQUIRED AND TO FUTURE ENGINEERS DETAILS.
- NOTE 4: PROVIDE EXTERNAL CLADDING, MASONRY AND OTHER FINISHES AS INDICATED IN THE DRAWINGS AND ATTACHED DOCUMENTATION.
- NOTE 5: PROVIDE PLASTERBOARD CEILINGS AND WALLS INTERNALLY GENERALLY. ALLOW FOR FC SHEET LINING TO WET AREAS.
- NOTE 6: PROVIDE INSULATION WITH MINIMUM INSULATING PROPERTIES AS SPECIFIED IN THE "BASIX" CERTIFICATION ATTACHED TO THIS APPLICATION.
- NOTE 7: PROVIDE NEW METAL SHEET ROOFING ON SARKING AND INSULATION. WHERE INDICATED PROVIDE FLAT CONCRETE ROOF TO ROOF LEVEL.
- NOTE 8: PROVIDE NEW ALUMINIUM FRAMED WINDOWS IN ACCORDANCE WITH REQUIREMENTS OUTLINED IN THE BASIX CERTIFICATE AND THE "ABSA BASIX THERMAL COMFORT SIMULATION"
- NOTE 9: ALLOW FOR GUTTERS, DOWNPIPES AS REQUIRED TO CONNECT TO THE PROPOSED NEW STORMWATER SYSTEM IN ACCORDANCE WITH THE ENGINEERING DOCUMENTATION.
- NOTE 10: PROPOSED ROOF DRAINAGE IN ACCORDANCE WITH ENGINEERING STORMWATER DOCUMENTATION.
- NOTE 11: ALLOW TO PROVIDE NEW ELECTRICAL, WATER AND SEWERAGE SYSTEMS. ALLOW TO UPGRADE AS REQUIRED BY RELEVANT AUTHORITIES.
- NOTE 12: REFER TO ENGINEERING, LANDSCAPE AND ALL OTHER ATTACHED DOCUMENTATION FOR FURTHER INFORMATION
- NOTE 14: ALL WORK TO BE COMPLETED IN ACCORDANCE WITH AUSTRALIAN STANDARDS AND B.C.A. REQUIREMENTS.
- NOTE 15: REFER TO ALL OTHER ATTACHED DOCUMENTATION FOR FURTHER DETAIL ON THE DEVELOPMENT PROPOSAL.