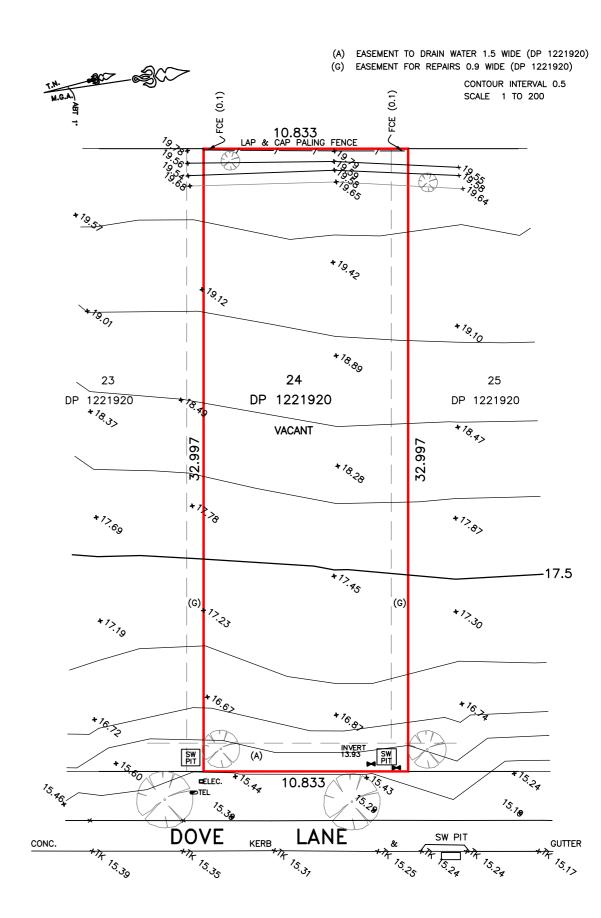

### Re: 15 Dove Lane, Warriewood.

Dear Kim,

As instructed by you, I have made a field survey of the boundaries of the whole of the land in Folio Identifier 24/1221920 being lot 24 in DP 1221920, situate Warriewood in the Local Government Area of Northern Beaches, Parish of Narrabeen, County of Cumberland and shown edged red on the sketch opposite. The dimensions shown are surveyed dimensions and are in complete agreement with the title dimensions.

The subject land has a frontage of 10.833 metres to Dove Lane.

The property is known as No. 15 Dove Lane, Warriewood.

The subject land was vacant at the time of survey & unfenced except where shown. Various levels and contours are shown on the plan and are related to AHD. The origin of levels is SS149152 RL 8.796 AHD.

The land is burdened & benefited by an Easement to Drain Water 1.5 wide & Easement for Repairs 0.9 wide and subject to 7 Restrictions on the Use of Land & a Positive Covenant (all vide DP 1221920), the conditions of which have not been investigated by me.