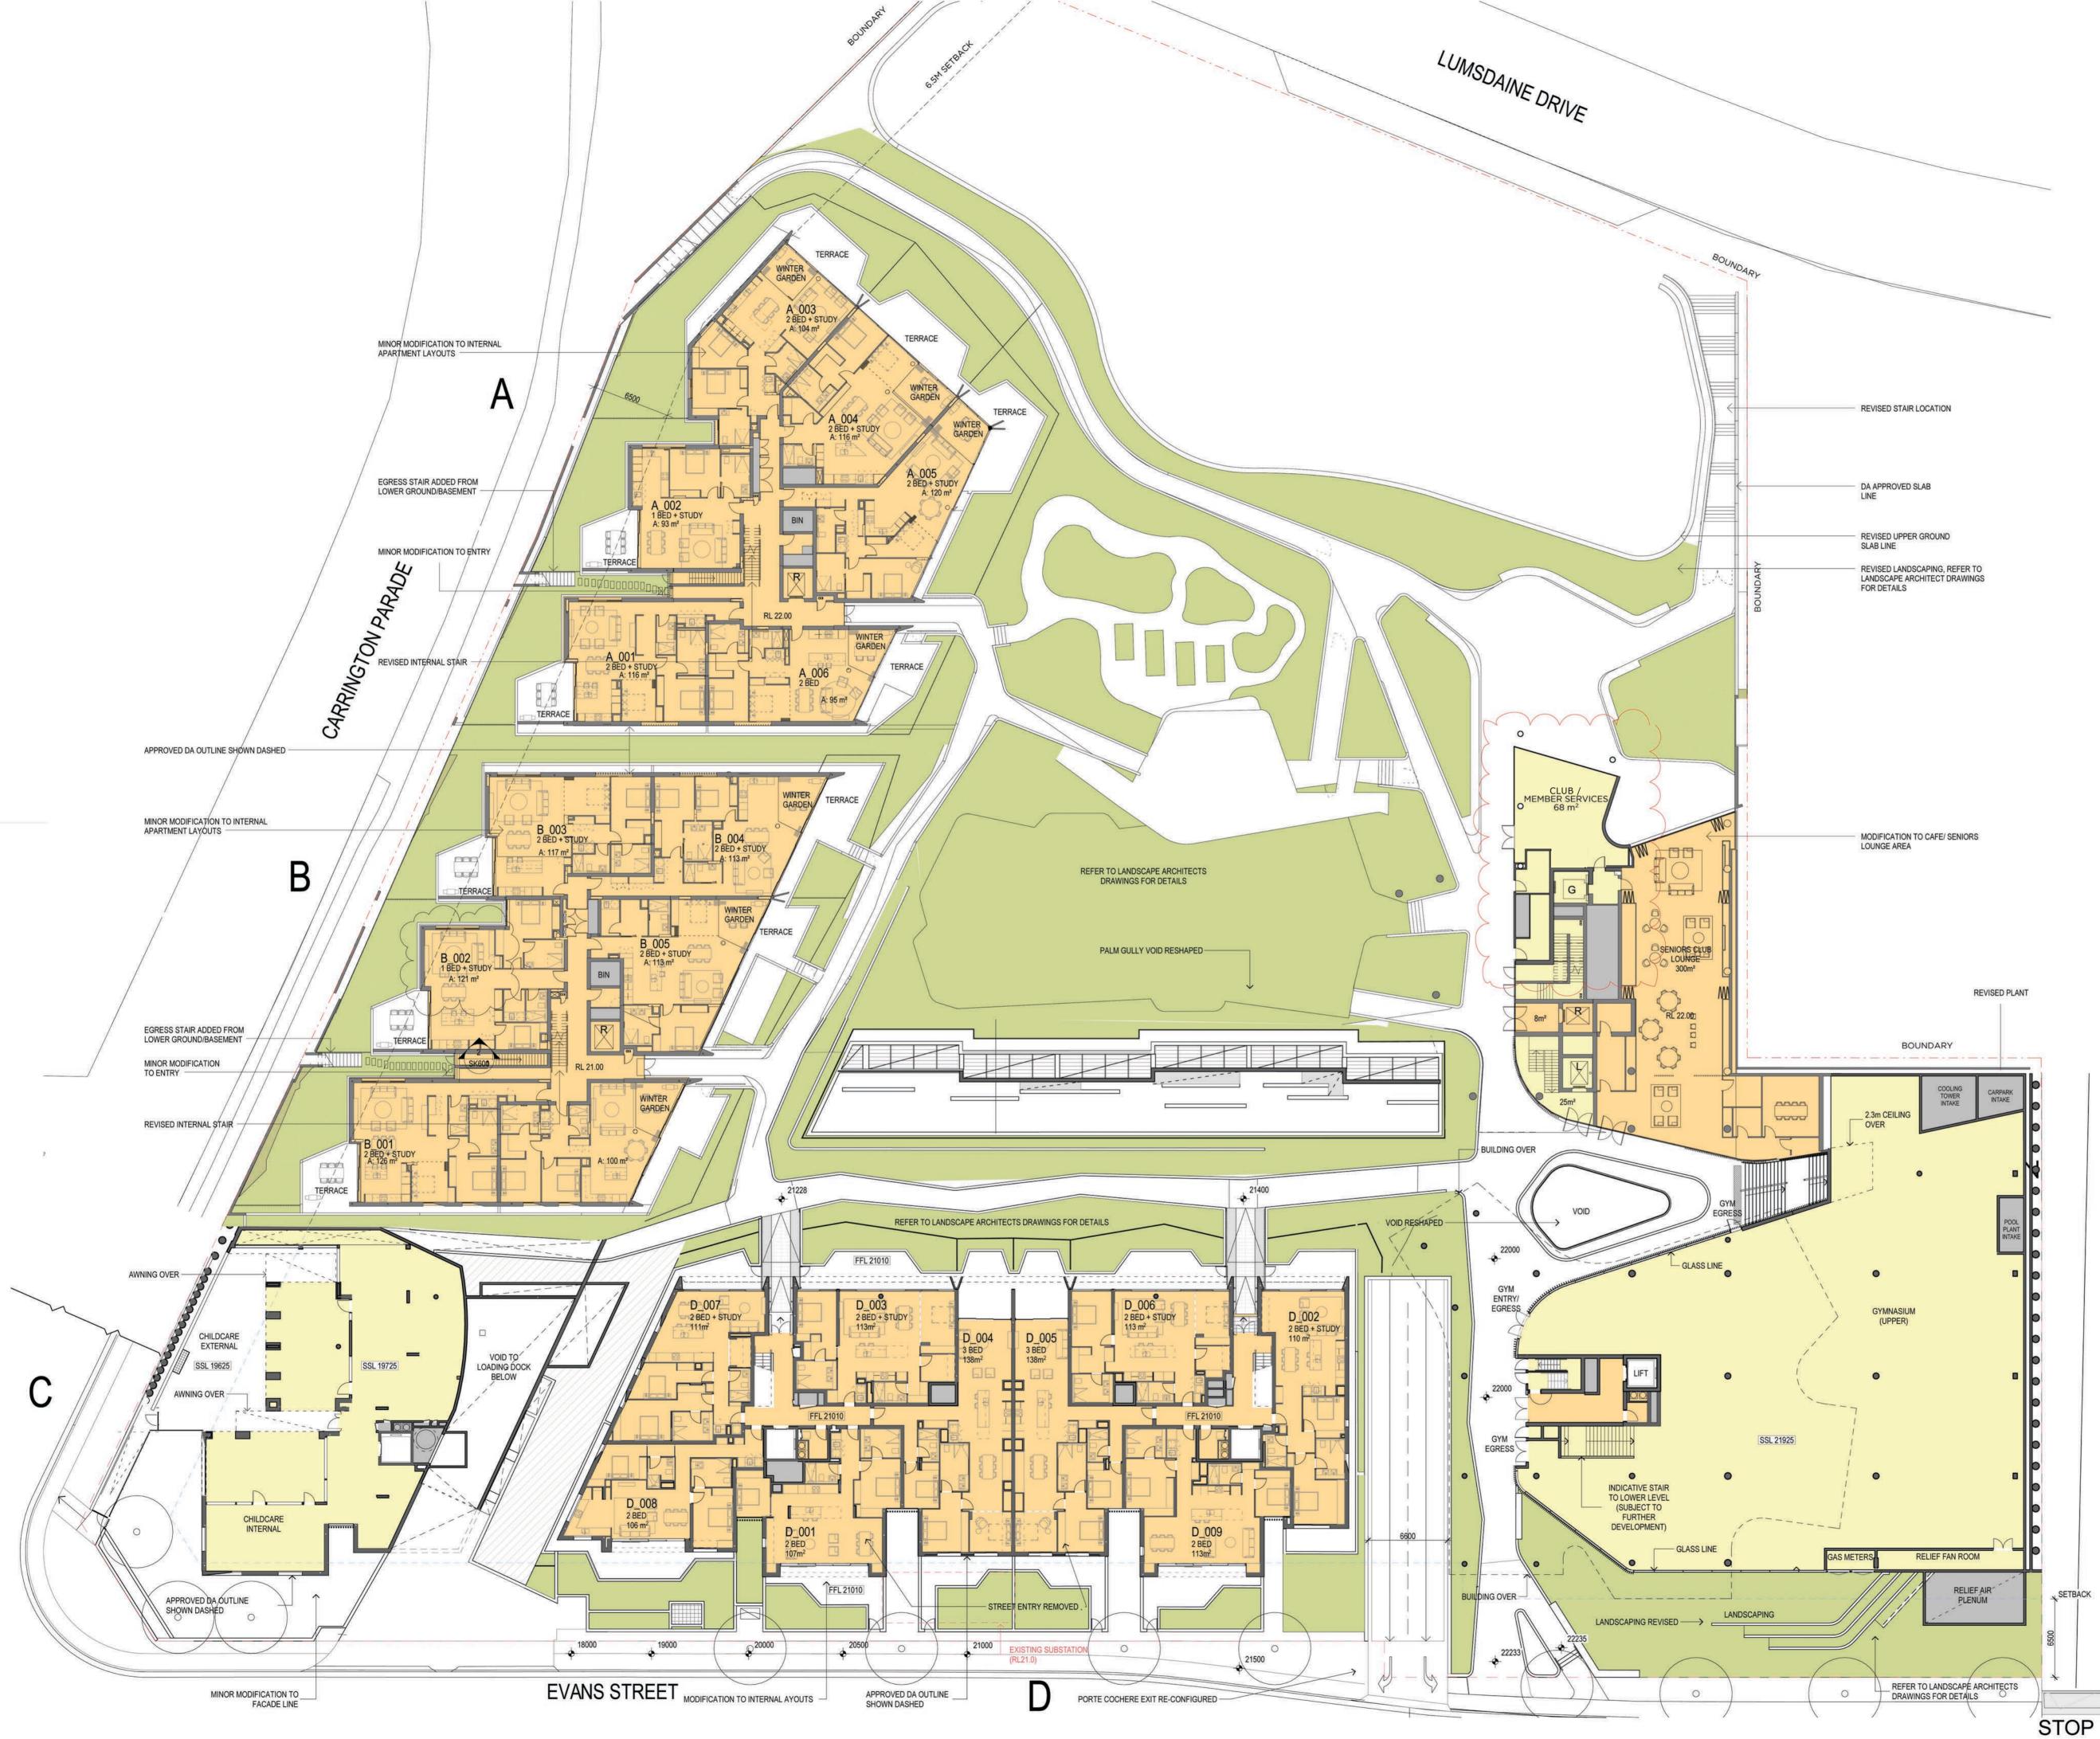

- - - DA ENVELOPE

CLUB SENIORS LIVING SERVICES LANDSCAPE

# Upper Ground

| scale                            | 1:250 | at A1 | status | drawing no. |
|----------------------------------|-------|-------|--------|-------------|
| drawn                            | 1.200 |       |        | DA104       |
| urawn                            |       | LH    |        |             |
| checked                          |       | MT    | issue  |             |
| project no AR-140132<br>CRF-1354 |       |       |        | F           |