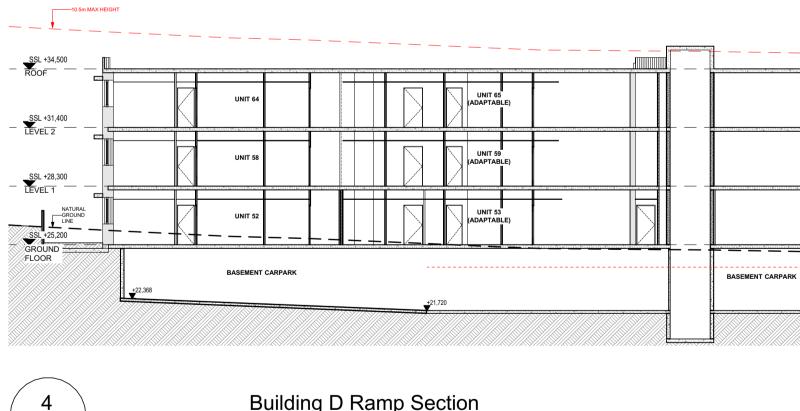

Building D Ramp Section Scale @ A1 = 1:200

Drawing Title: Sections Sections

Drawing No:

Revision:

A200

\_\_\_\_\_ \_ \_ \_ \_ \_ \_ SSL +31,400 FLOOR

2300 clearance

+20,942

East Elevation - Building B Scale @ A1 = 1:200