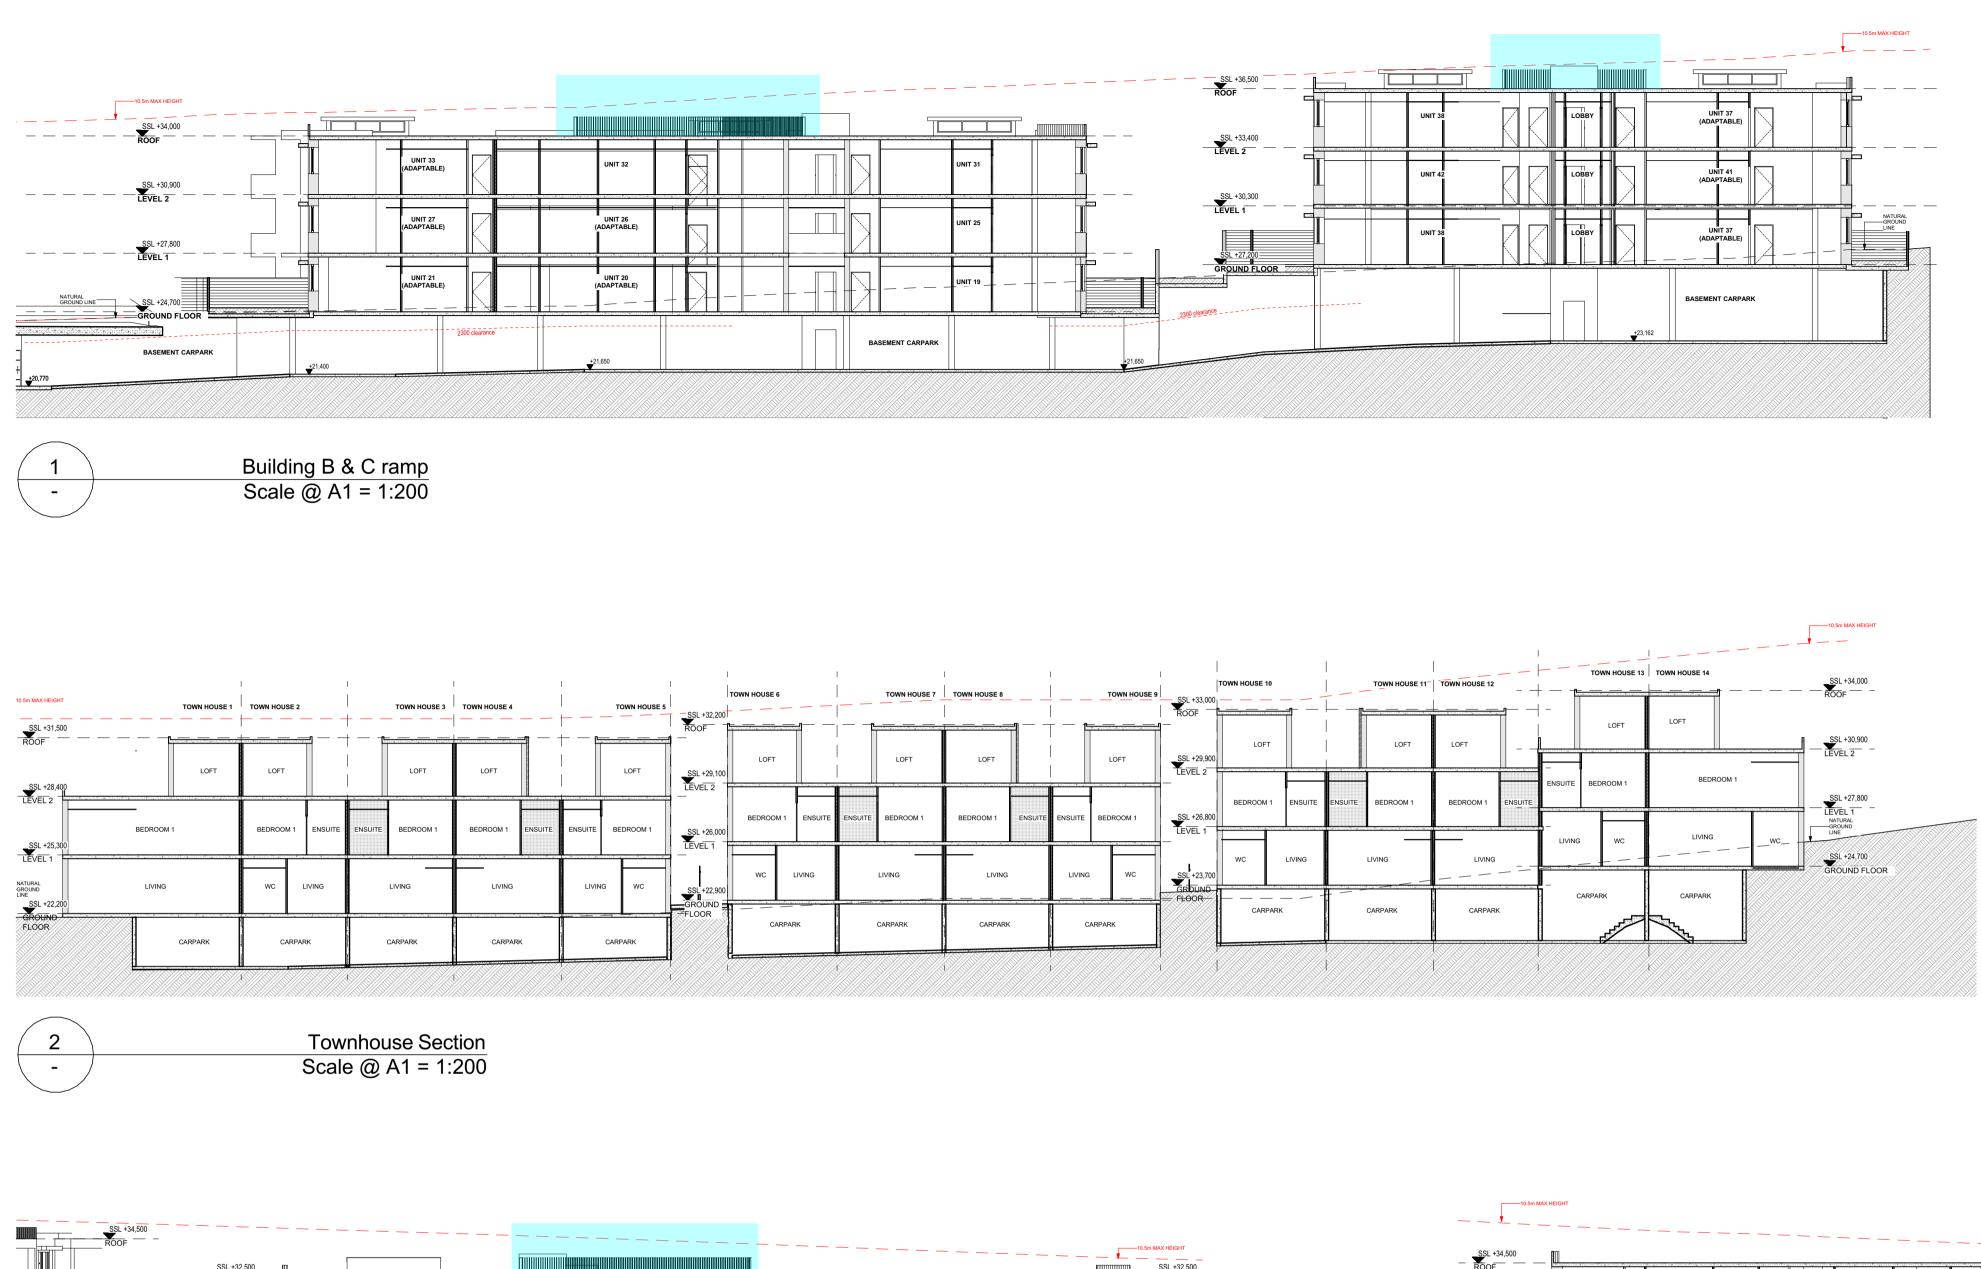

Building D Ramp Section Scale @ A1 = 1:200

Drawing Title: Sections Sections

Drawing No:

Revision:

A200

\_\_\_\_\_ \_ \_ \_ \_ \_ \_ SSL +31,400 FLOOR

2300 clearance

+20,942

East Elevation - Building B Scale @ A1 = 1:200