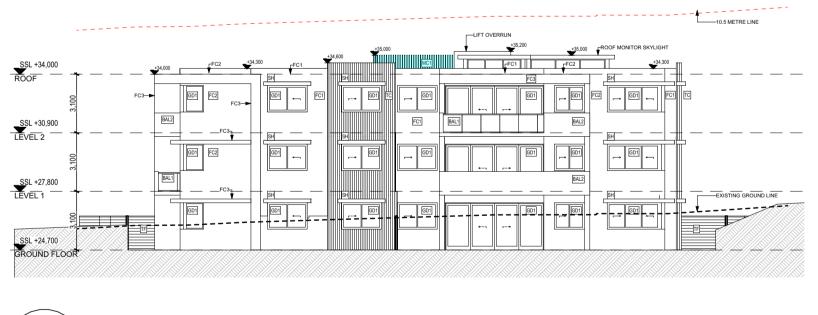

# LEGEND

- AL1 ALUMINIUM AWING DULUX MONUMENT POWER COAT
  BAL1 BALUSTRADE GLASS FOR APARTMENTS
  BAL2 BALUSTRADE SOLID FOR APARTMENTS
  BAL3 BALUSTRADE GLASS FOR TOWNHOUSES
  C01 CONCRETE FINISH
  CANODY

- CA CANOPY FC1 FIBRECEMENT CLADDING - DULUX OOLONG
- FC2 FIBRECEMENT CLADDING DULUX TINKER FC3 FIBRECEMENT CLADDING - DULUX WHITE
- GD1 GLAZING DOOR / WINDOW
- HD HINGED DOOR
- L01 HORIZONTAL LOUVRES-TIMBER LOOK MC1 ALUMINIUM LOUVER WHITE
- MC2 METAL CLADDING (ALUMINIUM SLATS/ BATTENS TIMBER LOOK) **P01** RENDER AND PAINT (DULUX WHITE CHINA)
- SC SANDSTONE CLADDING
- SH SUNSHADING
- SH2 SUNSHADING TIMBER LOOK TC ALUMINIUM CLADDING - TIMBER LOOK
- TF FENCE (ALUMINIUM SLATS TIMBER LOOK)

### LEGEND

- AL1 ALUMINIUM AWING DULUX MONUMENT POWER COAT
  BAL1 BALUSTRADE GLASS FOR APARTMENTS
  BAL2 BALUSTRADE SOLID FOR APARTMENTS
  BAL3 BALUSTRADE GLASS FOR TOWNHOUSES
  C01 CONCRETE FINISH
  CANODY

- CA CANOPY
- FC1 FIBRECEMENT CLADDING DULUX OOLONG FC2 FIBRECEMENT CLADDING - DULUX TINKER
- FC3 FIBRECEMENT CLADDING DULUX WHITE
- GD1 GLAZING DOOR / WINDOW HD HINGED DOOR
- LOI HORIZONTAL LOUVRES-TIMBER LOOK MC1 ALUMINIUM LOUVER WHITE MC2 METAL CLADDING (ALUMINIUM SLATS/ BATTENS TIMBER LOOK)
- **P01** RENDER AND PAINT (DULUX WHITE CHINA)
- SC SANDSTONE CLADDING
- SH SUNSHADING SH2 SUNSHADING - TIMBER LOOK
- TC ALUMINIUM CLADDING TIMBER LOOK
- TF FENCE (ALUMINIUM SLATS TIMBER LOOK)