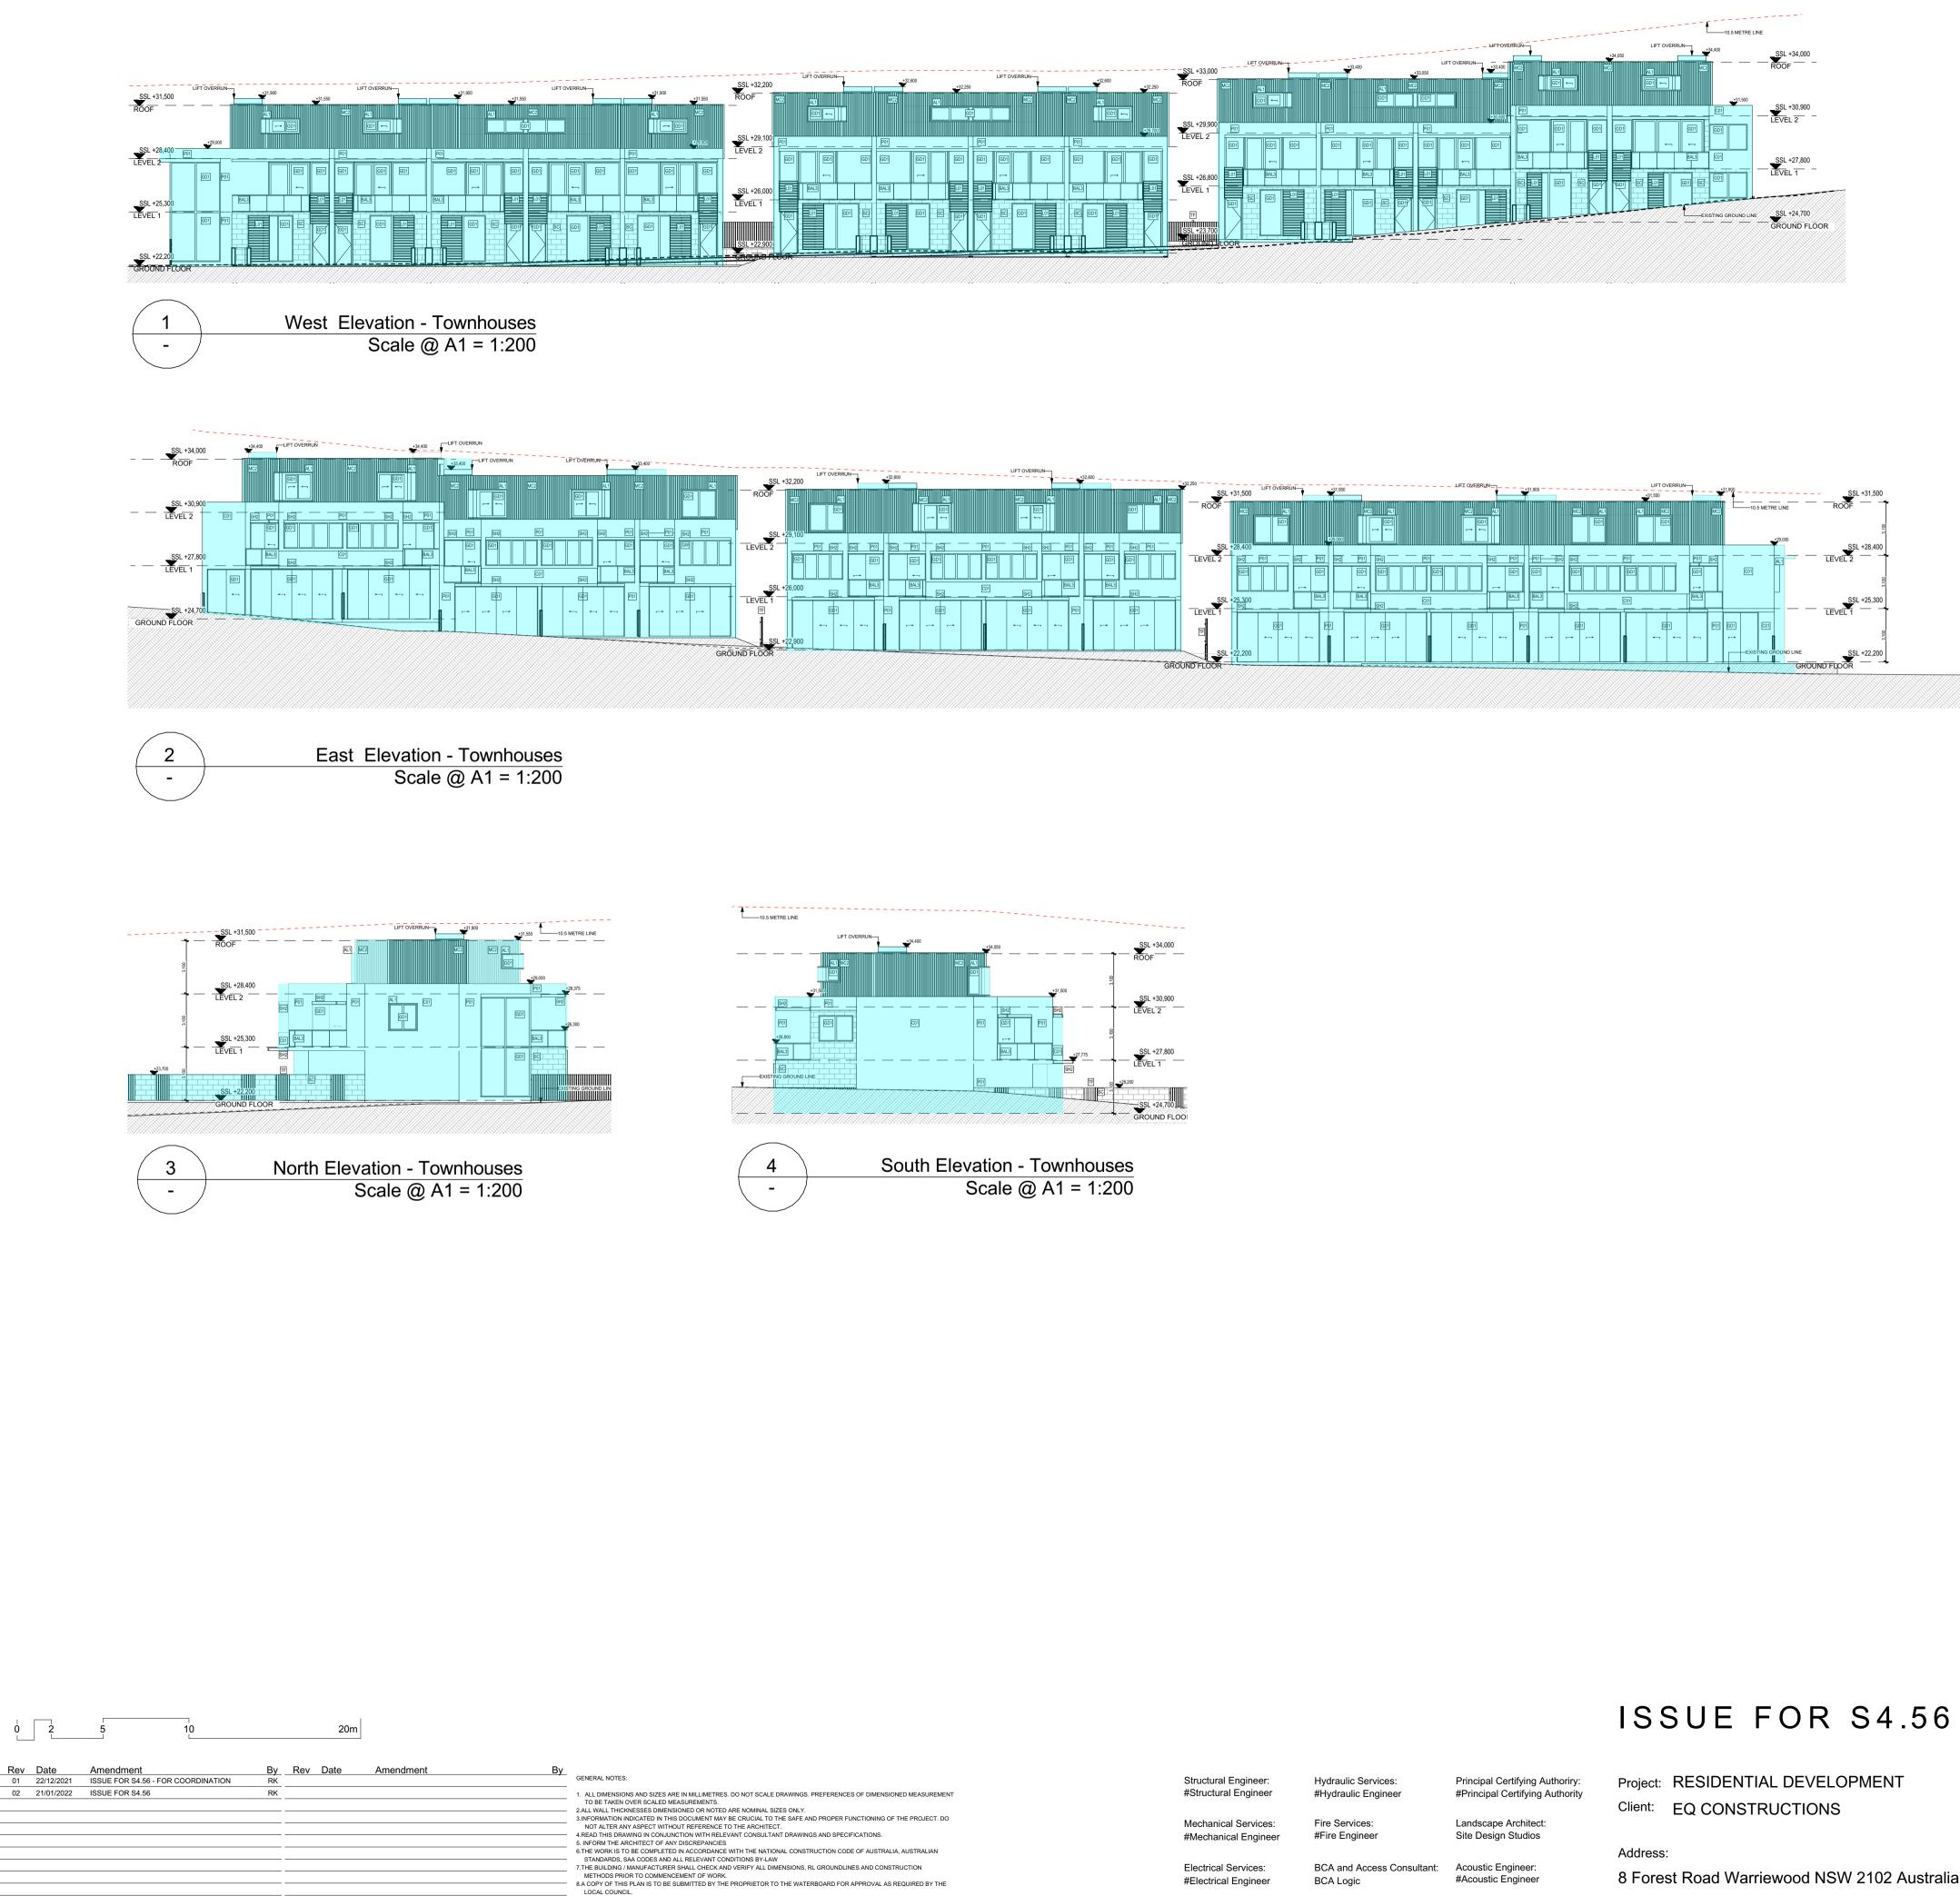

Drawing Title: Sections Sections

Drawing No:

Revision:

A200

\_\_\_\_\_ \_ \_ \_ \_ \_ \_ SSL +31,400 FLOOR

2300 clearance

+20,942

East Elevation - Building B Scale @ A1 = 1:200