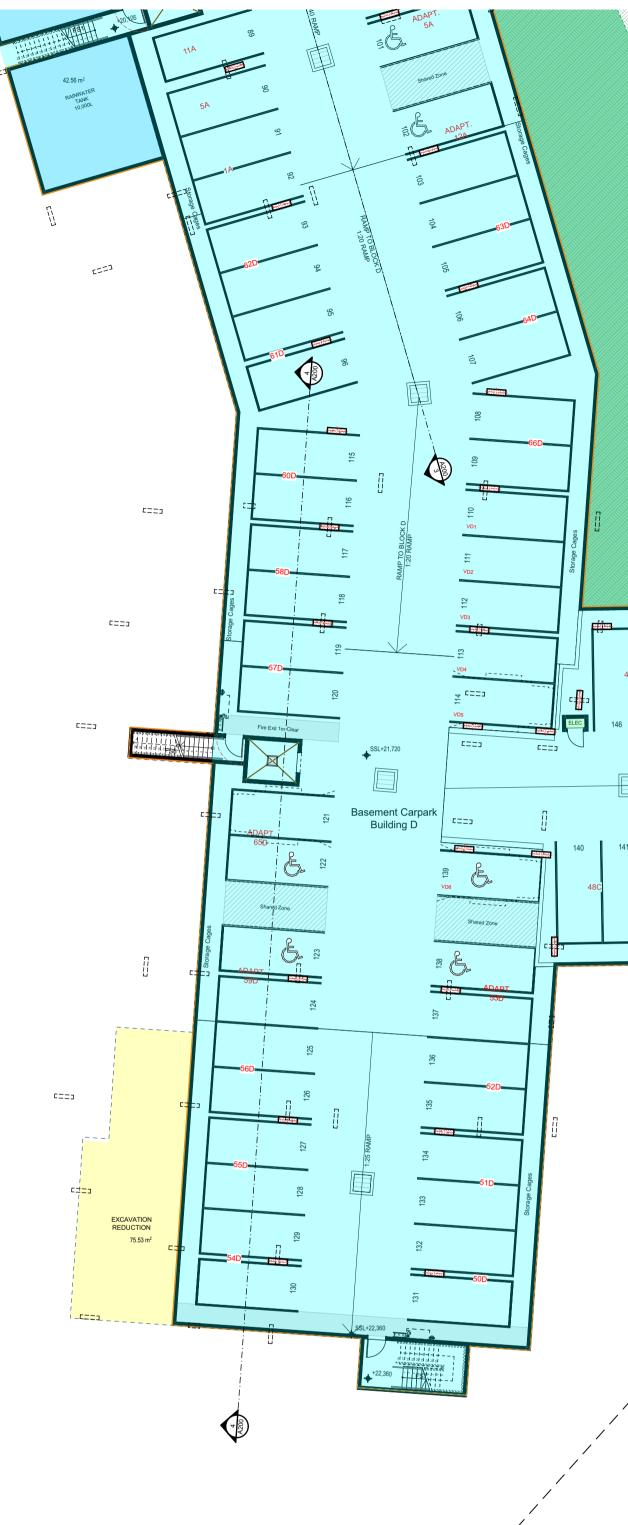

1. ALL DIMENSIONS AND SIZES ARE IN MILLIMETRES. DO NOT SCALE DRAWINGS. PREFERENCES OF DIMENSIONED MEASUREMENT TO BE TAKEN OVER SCALED MEASUREMENTS. 2.ALL WALL THICKNESSES DIMENSIONED OR NOTED ARE NOMINAL SIZES ONLY. 3.INFORMATION INDICATED IN THIS DOCUMENT MAY BE CRUCIAL TO THE SAFE AND PROPER FUNCTIONING OF THE PROJECT. DO NOT ALTER ANY ASPECT WITHOUT REFERENCE TO THE ARCHITECT. 4.READ THIS DRAWING IN CONJUNCTION WITH RELEVANT CONSULTANT DRAWINGS AND \_\_\_\_\_ SPECIFICATIONS. 5. INFORM THE ARCHITECT OF ANY DISCREPANCIES 6.THE WORK IS TO BE COMPLETED IN ACCORDANCE WITH THE NATIONAL CONSTRUCTION CODE OF AUSTRALIA, AUSTRALIAN STANDARDS, SAA CODES AND ALL RELEVANT CONDITIONS BY-LAW 7. THE BUILDING / MANUFACTURER SHALL CHECK AND VERIFY ALL DIMENSIONS, RL
 GROUNDLINES AND CONSTRUCTION METHODS PRIOR TO COMMENCEMENT OF WORK.
 8.A COPY OF THIS PLAN IS TO BE SUBMITTED BY THE PROPRIETOR TO THE WATERBOARD FOR APPROVAL AS REQUIRED BY THE LOCAL COUNCIL. 9. THIS DRAWING IS PROTECTED BY COPYRIGHT. IT MAY ONLY BE USED FOR THE PURPOSE FOR WHICH IT IS ISSUED S4.56 Changes --- DA Approved Building Line --- DA Approved Balcony Line northern beaches council THIS PLAN IS TO BE READ IN **CONJUNCTION WITH** THE CONDITIONS OF DEVELOPMENT CONSENT MOD2022/0070 Rev Date Amendment By JB,GL ISSUE FOR S4.56 - FOR COORDINATION 01 22/12/2021 **ISSUE FOR S4.56** JB,GL 02 21/01/2022 Project: RESIDENTIAL DEVELOPMENT Address: 8 Forest Road Warriewood NSW 2102 Australia Client: EQ CONSTRUCTIONS 0 2 20n Status: ISSUE FOR S4.56 z Drawing Title: Floor Plans Basement 1 - East Project No: Drawing No: Revision: Pn\_0800 A099.1 05 Date: Checked: Drawn: Scale@A1: PD JB,GL 1:200 11/02/2022 ∧ R C H I T E C T S