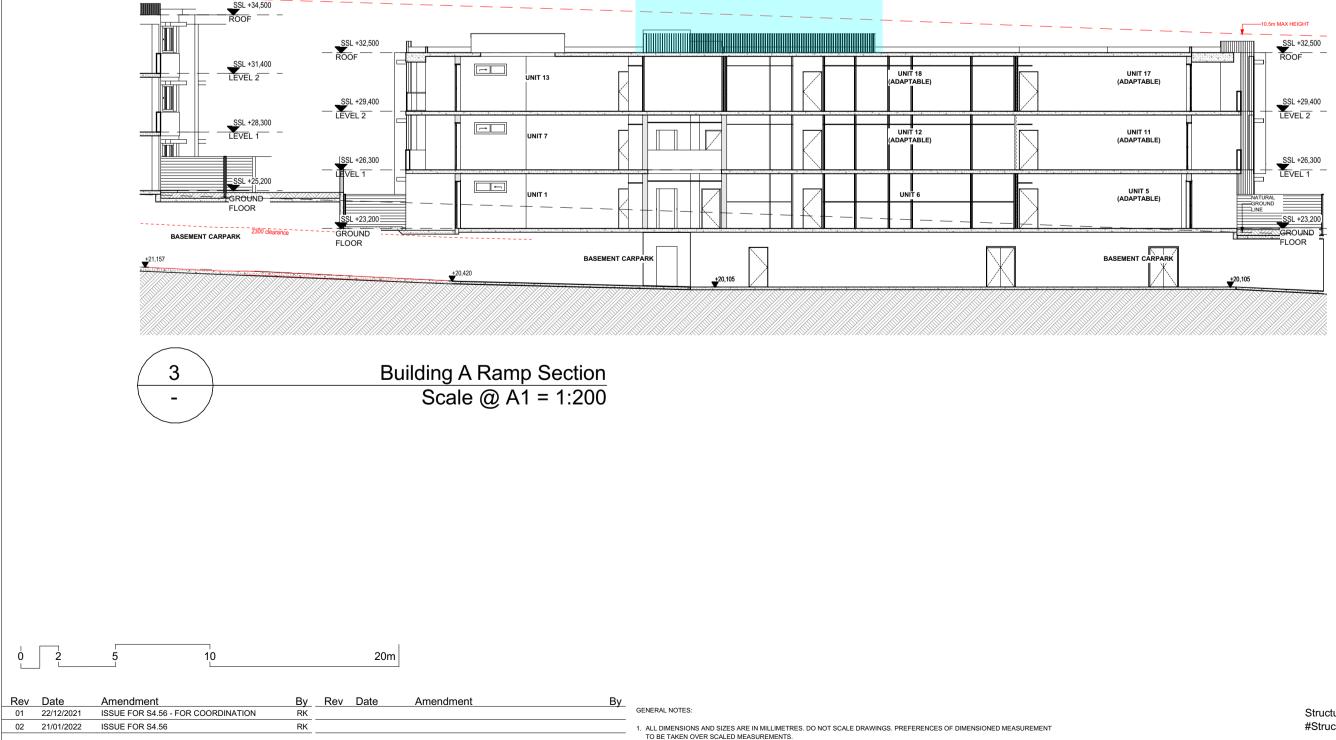

Building D Ramp Section Scale @ A1 = 1:200

Drawing Title: Sections Sections

Drawing No:

Revision:

A200

\_\_\_\_\_ \_ \_ \_ \_ \_ \_ SSL +31,400 FLOOR

2300 clearance

+20,942

East Elevation - Building B Scale @ A1 = 1:200