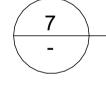

Drawing Title: Sections Sections

Drawing No:

Revision:

A200

\_\_\_\_\_ \_ \_ \_ \_ \_ \_ SSL +31,400 FLOOR

2300 clearance

+20,942

East Elevation - Building B Scale @ A1 = 1:200

# LEGEND

- AL1 ALUMINIUM AWING DULUX MONUMENT POWER COAT
  BAL1 BALUSTRADE GLASS FOR APARTMENTS
  BAL2 BALUSTRADE SOLID FOR APARTMENTS
  BAL3 BALUSTRADE GLASS FOR TOWNHOUSES
  C01 CONCRETE FINISH
  CANODY

- CA CANOPY FC1 FIBRECEMENT CLADDING - DULUX OOLONG
- FC2 FIBRECEMENT CLADDING DULUX TINKER FC3 FIBRECEMENT CLADDING - DULUX WHITE
- GD1 GLAZING DOOR / WINDOW
- HD HINGED DOOR
- L01 HORIZONTAL LOUVRES-TIMBER LOOK MC1 ALUMINIUM LOUVER WHITE
- MC2 METAL CLADDING (ALUMINIUM SLATS/ BATTENS TIMBER LOOK) **P01** RENDER AND PAINT (DULUX WHITE CHINA)
- SC SANDSTONE CLADDING
- SH SUNSHADING
- SH2 SUNSHADING TIMBER LOOK TC ALUMINIUM CLADDING - TIMBER LOOK
- TF FENCE (ALUMINIUM SLATS TIMBER LOOK)