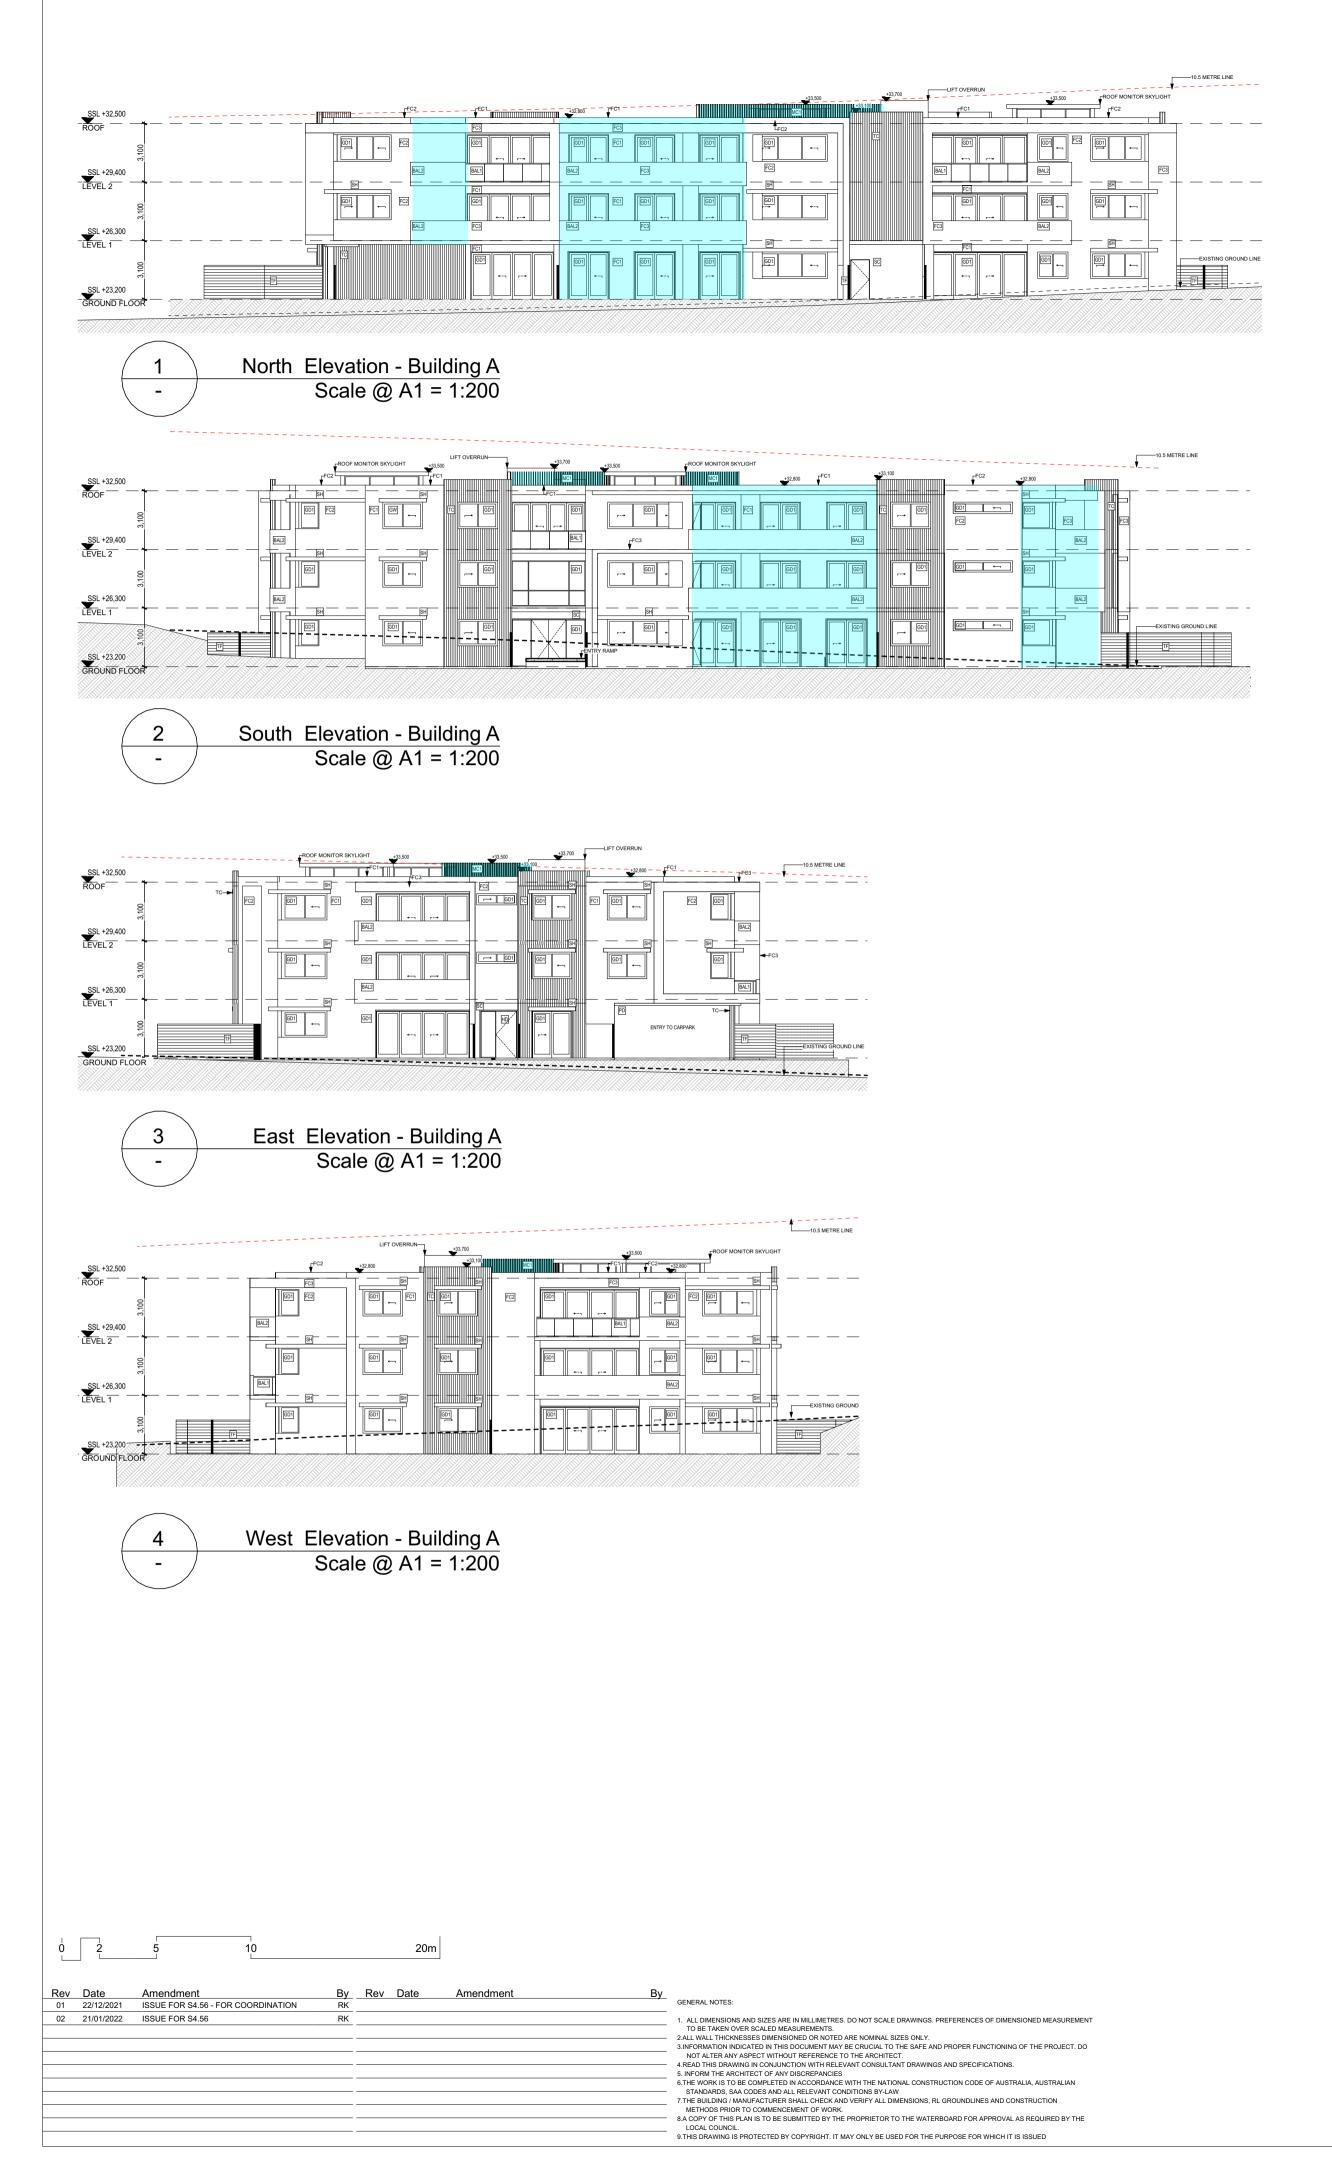

Drawing Title: Sections Sections

Drawing No:

Revision:

A200

\_\_\_\_\_ \_ \_ \_ \_ \_ \_ SSL +31,400 FLOOR

2300 clearance

+20,942

East Elevation - Building B Scale @ A1 = 1:200

# LEGEND

- AL1 ALUMINIUM AWING DULUX MONUMENT POWER COAT
  BAL1 BALUSTRADE GLASS FOR APARTMENTS
  BAL2 BALUSTRADE SOLID FOR APARTMENTS
  BAL3 BALUSTRADE GLASS FOR TOWNHOUSES
  C01 CONCRETE FINISH
  CANODY

- CA CANOPY FC1 FIBRECEMENT CLADDING - DULUX OOLONG
- FC2 FIBRECEMENT CLADDING DULUX TINKER FC3 FIBRECEMENT CLADDING - DULUX WHITE
- GD1 GLAZING DOOR / WINDOW
- HD HINGED DOOR
- L01 HORIZONTAL LOUVRES-TIMBER LOOK MC1 ALUMINIUM LOUVER WHITE
- MC2 METAL CLADDING (ALUMINIUM SLATS/ BATTENS TIMBER LOOK) **P01** RENDER AND PAINT (DULUX WHITE CHINA)
- SC SANDSTONE CLADDING
- SH SUNSHADING
- SH2 SUNSHADING TIMBER LOOK TC ALUMINIUM CLADDING - TIMBER LOOK
- TF FENCE (ALUMINIUM SLATS TIMBER LOOK)