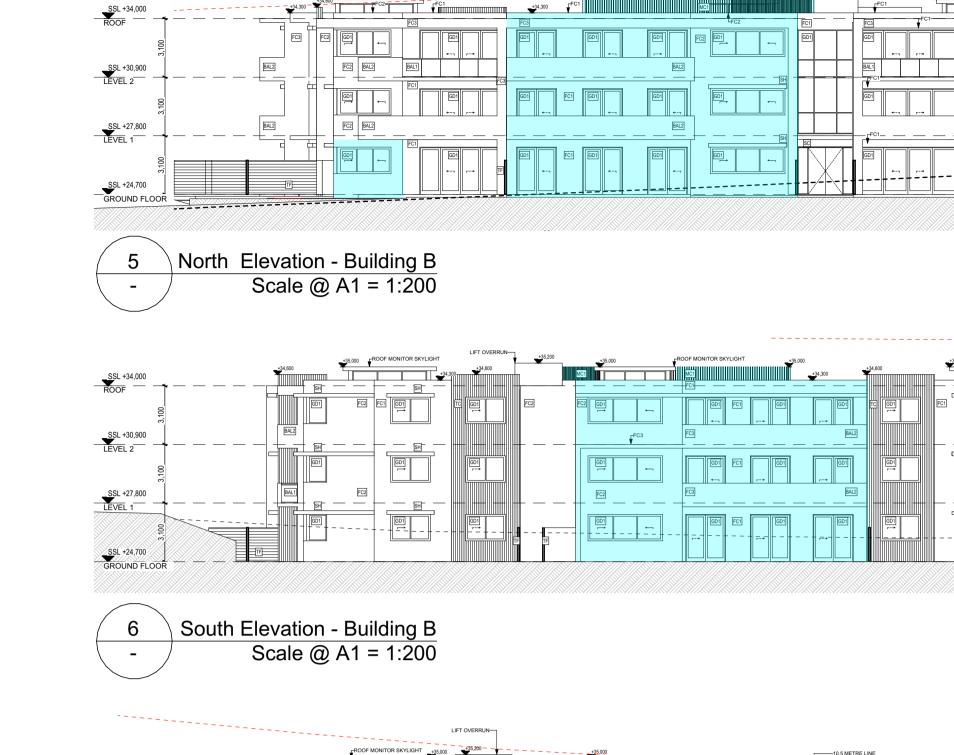

# LEGEND

- AL1 ALUMINIUM AWING DULUX MONUMENT POWER COAT
  BAL1 BALUSTRADE GLASS FOR APARTMENTS
  BAL2 BALUSTRADE SOLID FOR APARTMENTS
  BAL3 BALUSTRADE GLASS FOR TOWNHOUSES
  C01 CONCRETE FINISH
  CANODY

- CA CANOPY FC1 FIBRECEMENT CLADDING - DULUX OOLONG
- FC2 FIBRECEMENT CLADDING DULUX TINKER FC3 FIBRECEMENT CLADDING - DULUX WHITE
- GD1 GLAZING DOOR / WINDOW
- HD HINGED DOOR
- L01 HORIZONTAL LOUVRES-TIMBER LOOK MC1 ALUMINIUM LOUVER WHITE
- MC2 METAL CLADDING (ALUMINIUM SLATS/ BATTENS TIMBER LOOK) **P01** RENDER AND PAINT (DULUX WHITE CHINA)
- SC SANDSTONE CLADDING
- SH SUNSHADING
- SH2 SUNSHADING TIMBER LOOK TC ALUMINIUM CLADDING - TIMBER LOOK
- TF FENCE (ALUMINIUM SLATS TIMBER LOOK)

### LEGEND

- AL1 ALUMINIUM AWING DULUX MONUMENT POWER COAT
  BAL1 BALUSTRADE GLASS FOR APARTMENTS
  BAL2 BALUSTRADE SOLID FOR APARTMENTS
  BAL3 BALUSTRADE GLASS FOR TOWNHOUSES
  C01 CONCRETE FINISH
  CANODY

- CA CANOPY
- FC1 FIBRECEMENT CLADDING DULUX OOLONG FC2 FIBRECEMENT CLADDING - DULUX TINKER
- FC3 FIBRECEMENT CLADDING DULUX WHITE
- GD1 GLAZING DOOR / WINDOW HD HINGED DOOR
- LOI HORIZONTAL LOUVRES-TIMBER LOOK MC1 ALUMINIUM LOUVER WHITE MC2 METAL CLADDING (ALUMINIUM SLATS/ BATTENS TIMBER LOOK)
- **P01** RENDER AND PAINT (DULUX WHITE CHINA)
- SC SANDSTONE CLADDING
- SH SUNSHADING SH2 SUNSHADING - TIMBER LOOK
- TC ALUMINIUM CLADDING TIMBER LOOK
- TF FENCE (ALUMINIUM SLATS TIMBER LOOK)