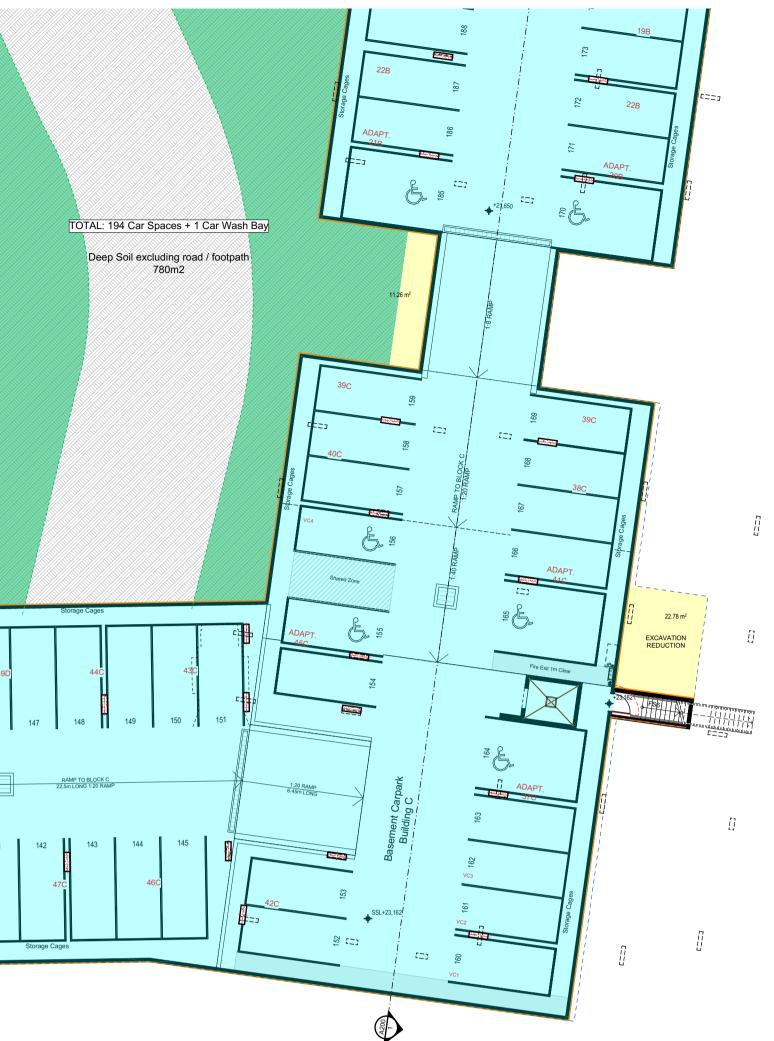

1. ALL DIMENSIONS AND SIZES ARE IN MILLIMETRES. DO NOT SCALE DRAWINGS. PREFERENCES OF DIMENSIONED MEASUREMENT TO BE TAKEN OVER SCALED MEASUREMENTS. 2.ALL WALL THICKNESSES DIMENSIONED OR NOTED ARE NOMINAL SIZES ONLY. 3.INFORMATION INDICATED IN THIS DOCUMENT MAY BE CRUCIAL TO THE SAFE AND PROPER FUNCTIONING OF THE PROJECT. DO NOT ALTER ANY ASPECT WITHOUT REFERENCE TO THE ARCHITECT. 4.READ THIS DRAWING IN CONJUNCTION WITH RELEVANT CONSULTANT DRAWINGS AND \_\_\_\_\_ SPECIFICATIONS. 5. INFORM THE ARCHITECT OF ANY DISCREPANCIES 6.THE WORK IS TO BE COMPLETED IN ACCORDANCE WITH THE NATIONAL CONSTRUCTION CODE OF AUSTRALIA, AUSTRALIAN STANDARDS, SAA CODES AND ALL RELEVANT CONDITIONS BY-LAW 7. THE BUILDING / MANUFACTURER SHALL CHECK AND VERIFY ALL DIMENSIONS, RL
 GROUNDLINES AND CONSTRUCTION METHODS PRIOR TO COMMENCEMENT OF WORK.
 8.A COPY OF THIS PLAN IS TO BE SUBMITTED BY THE PROPRIETOR TO THE WATERBOARD FOR APPROVAL AS REQUIRED BY THE LOCAL COUNCIL. 9. THIS DRAWING IS PROTECTED BY COPYRIGHT. IT MAY ONLY BE USED FOR THE PURPOSE FOR WHICH IT IS ISSUED S4.56 Changes --- DA Approved Building Line --- DA Approved Balcony Line northern beaches council THIS PLAN IS TO BE READ IN **CONJUNCTION WITH** THE CONDITIONS OF DEVELOPMENT CONSENT MOD2022/0070 Rev Date Amendment By JB,GL ISSUE FOR S4.56 - FOR COORDINATION 01 22/12/2021 **ISSUE FOR S4.56** JB,GL 02 21/01/2022 Project: RESIDENTIAL DEVELOPMENT Address: 8 Forest Road Warriewood NSW 2102 Australia Client: EQ CONSTRUCTIONS 0 2 20n Status: ISSUE FOR S4.56 z Drawing Title: Floor Plans Basement 1 - East Project No: Drawing No: Revision: Pn\_0800 A099.1 05 Date: Checked: Drawn: Scale@A1: PD JB,GL 1:200 11/02/2022 ∧ R C H I T E C T S