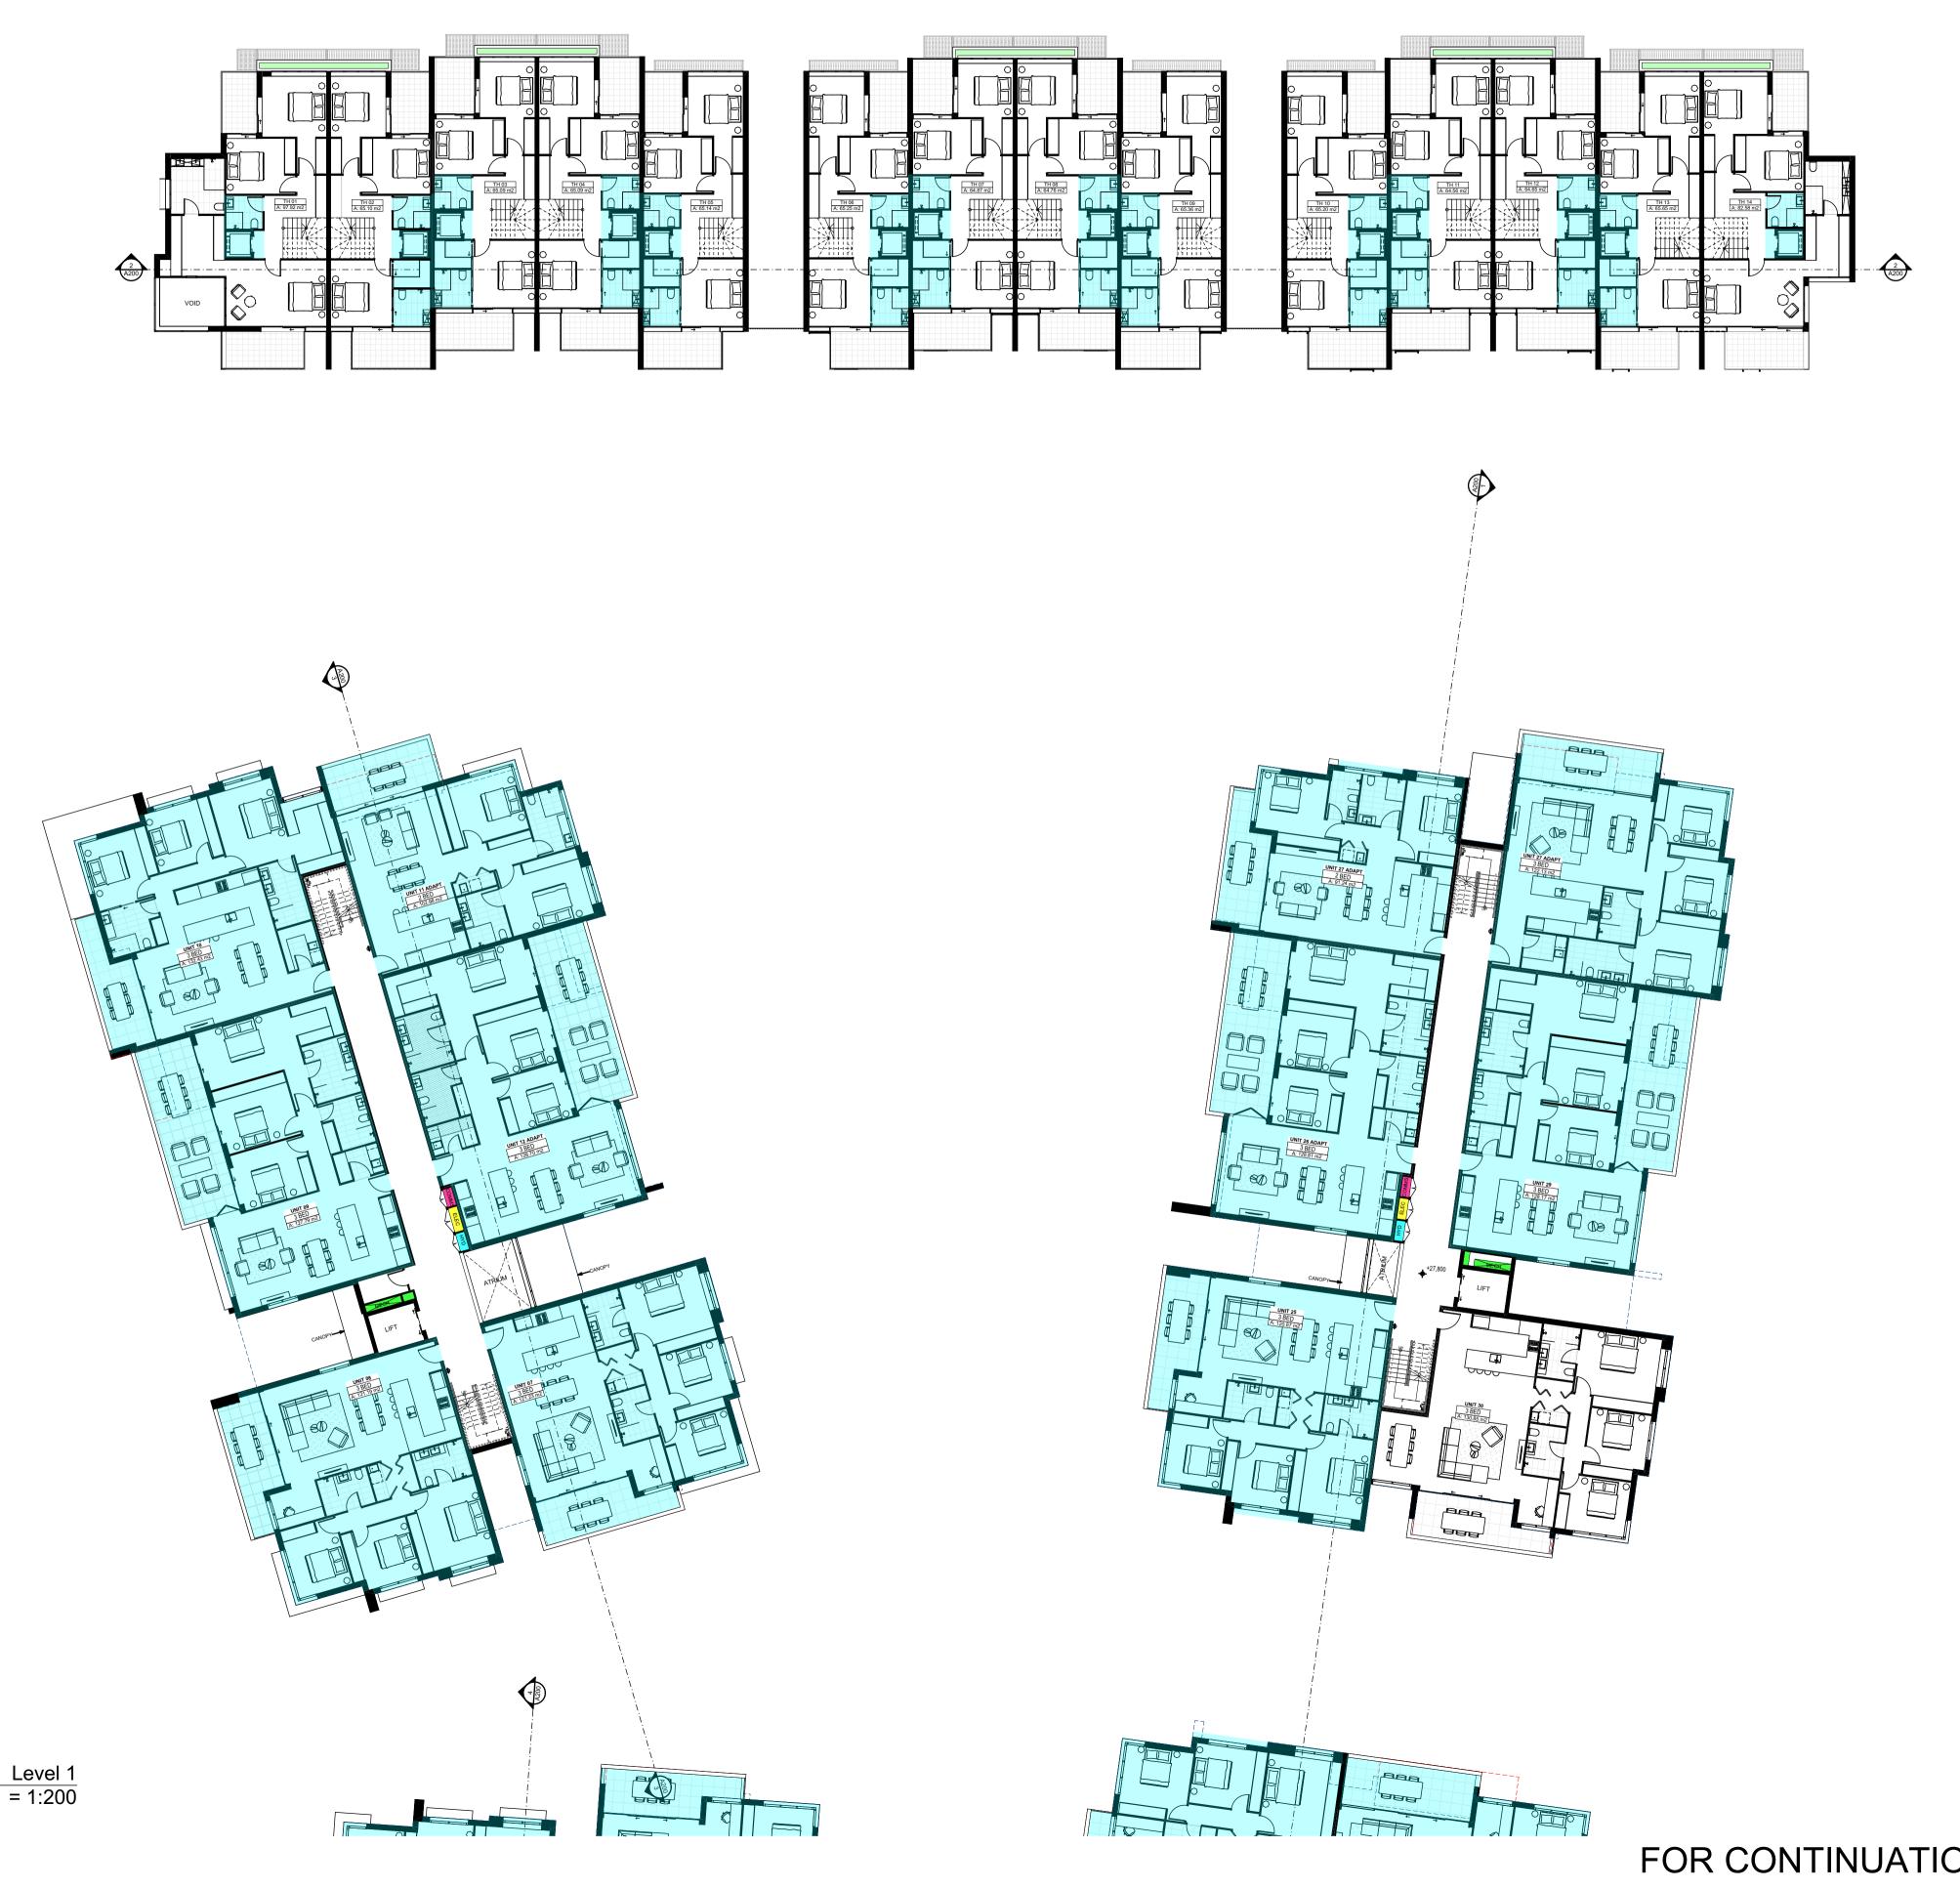

# FOR CONTINUATION SEE SHEET A100.1

GENERAL NOTES:

- ALL DIMENSIONS AND SIZES ARE IN MILLIMETRES. DO NOT SCALE DRAWINGS. PREFERENCES OF DIMENSIONED MEASUREMENT TO BE TAKEN OVER SCALED MEASUREMENTS.
   ALL WALL THICKNESSES DIMENSIONED OR NOTED ARE NOMINAL SIZES ONLY.
   INFORMATION INDICATED IN THIS DOCUMENT MAY BE CRUCIAL TO THE SAFE AND PROPER FUNCTIONING OF THE PROJECT. DO NOT ALTER ANY ASPECT WITHOUT REFERENCE TO THE ADDULTEOT.
- FUNCTIONING OF THE PROJECT. DO NOT ALTER ANY ASPECT WITHOUT REFERENCE TO THE ARCHITECT.
  4. READ THIS DRAWING IN CONJUNCTION WITH RELEVANT CONSULTANT DRAWINGS AND SPECIFICATIONS.
  5. INFORM THE ARCHITECT OF ANY DISCREPANCIES
  6. THE WORK IS TO BE COMPLETED IN ACCORDANCE WITH THE NATIONAL CONSTRUCTION CODE OF AUSTRALIA, AUSTRALIAN STANDARDS, SAA CODES AND ALL RELEVANT

- CODE OF AUSTRALIA, AUSTRALIAN STANDARDS, SAA CODES AND ALL RELEVANT CONDITIONS BY-LAW 7.THE BUILDING / MANUFACTURER SHALL CHECK AND VERIFY ALL DIMENSIONS, RL GROUNDLINES AND CONSTRUCTION METHODS PRIOR TO COMMENCEMENT OF WORK. 8.A COPY OF THIS PLAN IS TO BE SUBMITTED BY THE PROPRIETOR TO THE WATERBOARD FOR APPROVAL AS REQUIRED BY THE LOCAL COUNCIL. 9.THIS DRAWING IS PROTECTED BY COPYRIGHT. IT MAY ONLY BE USED FOR THE PURPOSE FOR WHICH IT IS ISSUED

S4.56 Changes

- --- DA Approved Building Line
- --- DA Approved Balcony Line

northern beaches council

THIS PLAN IS TO BE READ IN CONJUNCTION WITH THE CONDITIONS OF DEVELOPMENT CONSENT

MOD2022/0070

| Rev Date                                                                                                                                     | Amendment                                                                                                                                                               | Ву                                                           |
|----------------------------------------------------------------------------------------------------------------------------------------------|-------------------------------------------------------------------------------------------------------------------------------------------------------------------------|--------------------------------------------------------------|
| 01 1/12/2021<br>02 22/12/2021                                                                                                                | ISSUE FOR S4.56(2) FOR COORDI<br>ISSUE FOR S4.56 - FOR COORDIN                                                                                                          | INATION GL                                                   |
| 03 21/01/2022                                                                                                                                | ISSUE FOR S4.56                                                                                                                                                         | GL                                                           |
|                                                                                                                                              |                                                                                                                                                                         |                                                              |
|                                                                                                                                              |                                                                                                                                                                         |                                                              |
|                                                                                                                                              |                                                                                                                                                                         |                                                              |
|                                                                                                                                              |                                                                                                                                                                         |                                                              |
|                                                                                                                                              |                                                                                                                                                                         |                                                              |
|                                                                                                                                              |                                                                                                                                                                         |                                                              |
|                                                                                                                                              |                                                                                                                                                                         |                                                              |
|                                                                                                                                              |                                                                                                                                                                         |                                                              |
|                                                                                                                                              |                                                                                                                                                                         |                                                              |
|                                                                                                                                              |                                                                                                                                                                         |                                                              |
|                                                                                                                                              |                                                                                                                                                                         |                                                              |
|                                                                                                                                              |                                                                                                                                                                         |                                                              |
|                                                                                                                                              |                                                                                                                                                                         |                                                              |
|                                                                                                                                              |                                                                                                                                                                         |                                                              |
| Draigat                                                                                                                                      |                                                                                                                                                                         |                                                              |
| Project:                                                                                                                                     |                                                                                                                                                                         |                                                              |
| RESIDENTIAL                                                                                                                                  | . DEVELOPMENT                                                                                                                                                           | Г                                                            |
|                                                                                                                                              |                                                                                                                                                                         |                                                              |
| Address:                                                                                                                                     |                                                                                                                                                                         |                                                              |
|                                                                                                                                              |                                                                                                                                                                         |                                                              |
|                                                                                                                                              |                                                                                                                                                                         |                                                              |
| 8 Forest Road                                                                                                                                | Warriewood NSV                                                                                                                                                          | V 2102 Australia                                             |
|                                                                                                                                              |                                                                                                                                                                         |                                                              |
| Client:                                                                                                                                      |                                                                                                                                                                         |                                                              |
|                                                                                                                                              |                                                                                                                                                                         |                                                              |
| EQ CONSTRU                                                                                                                                   | JCTIONS                                                                                                                                                                 |                                                              |
|                                                                                                                                              |                                                                                                                                                                         |                                                              |
|                                                                                                                                              |                                                                                                                                                                         |                                                              |
|                                                                                                                                              |                                                                                                                                                                         |                                                              |
| 0 2 5                                                                                                                                        | 10                                                                                                                                                                      | 20m                                                          |
|                                                                                                                                              | 10                                                                                                                                                                      | 20m                                                          |
| Status:                                                                                                                                      | 10                                                                                                                                                                      | 20m                                                          |
|                                                                                                                                              |                                                                                                                                                                         | 20m                                                          |
| Status:                                                                                                                                      |                                                                                                                                                                         | 20m                                                          |
| Status:                                                                                                                                      | R S4.56                                                                                                                                                                 | z (                                                          |
| Status:                                                                                                                                      | R S4.56<br>Floor Plans                                                                                                                                                  | z 🔶                                                          |
| Status:                                                                                                                                      | R S4.56                                                                                                                                                                 | z 🔶                                                          |
| Status:                                                                                                                                      | R S4.56<br>Floor Plans                                                                                                                                                  | z 🔶                                                          |
| Status:<br>ISSUE FO<br>Drawing Title:                                                                                                        | R S4.56<br>Floor Plans<br>Ground Floor F                                                                                                                                | z 🔶                                                          |
| Status:<br>ISSUE FO<br>Drawing Title:<br>Project No:                                                                                         | R S4.56<br>Floor Plans<br>Ground Floor F<br>Drawing No:                                                                                                                 | z 🔶<br>Plan - West                                           |
| Status:<br>ISSUE FO<br>Drawing Title:<br>Project No:                                                                                         | R S4.56<br>Floor Plans<br>Ground Floor F<br>Drawing No:                                                                                                                 | z 🔶<br>Plan - West<br>Revision:                              |
| Status:<br>ISSUE FO<br>Drawing Title:<br>Project No:                                                                                         | R S4.56<br>Floor Plans<br>Ground Floor F                                                                                                                                | z 🔶<br>Plan - West                                           |
| Status:<br>ISSUE FO<br>Drawing Title:<br>Project No:                                                                                         | R S4.56<br>Floor Plans<br>Ground Floor F<br>Drawing No:<br>A100.2                                                                                                       | z 🔶<br>Plan - West<br>Revision:<br>05                        |
| Status:<br>ISSUE FO<br>Drawing Title:<br>Project No:<br>Pn_0800<br>Date:                                                                     | R S4.56<br>Floor Plans<br>Ground Floor F<br>Drawing No:<br>A100.2<br>Checked: Drawn:                                                                                    | z 💮<br>Plan - West<br>Revision:<br>05<br>Scale@A1:           |
| Status:<br>ISSUE FO<br>Drawing Title:<br>Project No:<br>Pn_0800                                                                              | R S4.56<br>Floor Plans<br>Ground Floor F<br>Drawing No:<br>A100.2<br>Checked: Drawn:                                                                                    | z 🔶<br>Plan - West<br>Revision:<br>05                        |
| Status:<br>ISSUE FO<br>Drawing Title:<br>Project No:<br>Pn_0800<br>Date:                                                                     | R S4.56<br>Floor Plans<br>Ground Floor F<br>Drawing No:<br>A100.2<br>Checked: Drawn:                                                                                    | z 💮<br>Plan - West<br>Revision:<br>05<br>Scale@A1:           |
| Status:<br>ISSUE FO<br>Drawing Title:<br>Project No:<br>Pn_0800<br>Date:                                                                     | R S4.56<br>Floor Plans<br>Ground Floor F<br>Drawing No:<br>A100.2<br>Checked: Drawn:                                                                                    | z 💮<br>Plan - West<br>Revision:<br>05<br>Scale@A1:           |
| Status:<br>ISSUE FO<br>Drawing Title:<br>Project No:<br>Pn_0800<br>Date:                                                                     | R S4.56<br>Floor Plans<br>Ground Floor F<br>Drawing No:<br>A100.2<br>Checked: Drawn:                                                                                    | z 💮<br>Plan - West<br>Revision:<br>05<br>Scale@A1:           |
| Status:<br>ISSUE FO<br>Drawing Title:<br>Project No:<br>Pn_0800<br>Date:                                                                     | R S4.56<br>Floor Plans<br>Ground Floor F<br>Drawing No:<br>A100.2<br>Checked: Drawn:                                                                                    | z 🕞<br>Plan - West<br>Revision:<br>05<br>Scale@A1:           |
| Status:<br>ISSUE FO<br>Drawing Title:<br>Project No:<br>Pn_0800<br>Date:                                                                     | R S4.56<br>Floor Plans<br>Ground Floor F<br>Drawing No:<br>A100.2<br>Checked: Drawn:                                                                                    | z 🕞<br>Plan - West<br>Revision:<br>05<br>Scale@A1:           |
| Status:<br>ISSUE FO<br>Drawing Title:<br>Project No:<br>Pn_0800<br>Date:                                                                     | R S4.56<br>Floor Plans<br>Ground Floor F<br>Drawing No:<br>A100.2<br>Checked: Drawn:                                                                                    | z 🕞<br>Plan - West<br>Revision:<br>05<br>Scale@A1:           |
| Status:<br>ISSUE FO<br>Drawing Title:<br>Project No:<br>Pn_0800<br>Date:                                                                     | R S4.56<br>Floor Plans<br>Ground Floor F<br>Drawing No:<br>A100.2<br>Checked: Drawn:                                                                                    | z 💮<br>Plan - West<br>Revision:<br>05<br>Scale@A1:           |
| Status:<br>ISSUE FO<br>Drawing Title:<br>Project No:<br>Pn_0800<br>Date:<br>11/02/2022                                                       | R S4.56<br>Floor Plans<br>Ground Floor F<br>Drawing No:<br>A100.2<br>Checked: Drawn:<br>PD GL                                                                           | z $$                                                         |
| Status:<br>ISSUE FO<br>Drawing Title:<br>Project No:<br>Pn_0800<br>Date:<br>11/02/2022                                                       | R S4.56<br>Floor Plans<br>Ground Floor F<br>Drawing No:<br>A100.2<br>Checked: Drawn:                                                                                    | z $$                                                         |
| Status:<br>ISSUE FO<br>Drawing Title:<br>Project No:<br>Pn_0800<br>Date:<br>11/02/2022                                                       | R S4.56<br>Floor Plans<br>Ground Floor F<br>Drawing No:<br>A100.2<br>Checked: Drawn:<br>PD GL                                                                           | z $$                                                         |
| Status:<br>ISSUE FO<br>Drawing Title:<br>Project No:<br>Pn_0800<br>Date:<br>11/02/2022                                                       | R S4.56<br>Floor Plans<br>Ground Floor F<br>Drawing No:<br>A100.2<br>Checked: Drawn:<br>PD GL<br>Checked: Drawn:<br>PD GL<br>Checked: Drawn:<br>Checked: Drawn:<br>D GL | z Ćo<br>Plan - West<br>Revision:<br>05<br>Scale@A1:<br>1:200 |
| Status:<br>ISSUE FO<br>Drawing Title:<br>Project No:<br>Pn_0800<br>Date:<br>11/02/2022                                                       | R S4.56<br>Floor Plans<br>Ground Floor F<br>Drawing No:<br>A100.2<br>Checked: Drawn:<br>PD GL<br>OF GL<br>Checked: Drawn:<br>PD GL<br>Checked: Drawn:<br>PD GL          | z Ć                                                          |
| Status:<br>ISSUE FO<br>Drawing Title:<br>Project No:<br>Pn_0800<br>Date:<br>11/02/2022<br>I R C<br>ARCHITECT<br>11 Egerton S<br>P: 02 9648 6 | R S4.56<br>Floor Plans<br>Ground Floor F<br>Drawing No:<br>A100.2<br>Checked: Drawn:<br>PD GL<br>Checked: Drawn:<br>PD GL<br>Checked: Drawn:<br>Checked: Drawn:<br>D GL | z Ć                                                          |