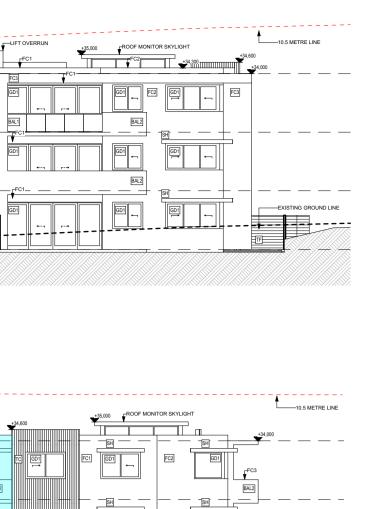

Drawing Title: Sections Sections

Drawing No:

Revision:

A200

\_\_\_\_\_ \_ \_ \_ \_ \_ \_ SSL +31,400 FLOOR

2300 clearance

+20,942

East Elevation - Building B Scale @ A1 = 1:200

Address: 8 Forest Road Warriewood NSW 2102 Australia

Project No: Pn\_0800 Checked: Drawn: PD RK Scale@A1: 1:200 Date:

\_\_\_\_

\_\_\_\*\_\_

OVERRUN

BAL2

BAL2

# LEGEND

- AL1 ALUMINIUM AWING DULUX MONUMENT POWER COAT
  BAL1 BALUSTRADE GLASS FOR APARTMENTS
  BAL2 BALUSTRADE SOLID FOR APARTMENTS
  BAL3 BALUSTRADE GLASS FOR TOWNHOUSES
  C01 CONCRETE FINISH
  CANODY

- CA CANOPY FC1 FIBRECEMENT CLADDING - DULUX OOLONG
- FC2 FIBRECEMENT CLADDING DULUX TINKER FC3 FIBRECEMENT CLADDING - DULUX WHITE
- GD1 GLAZING DOOR / WINDOW
- HD HINGED DOOR
- L01 HORIZONTAL LOUVRES-TIMBER LOOK MC1 ALUMINIUM LOUVER WHITE
- MC2 METAL CLADDING (ALUMINIUM SLATS/ BATTENS TIMBER LOOK) **P01** RENDER AND PAINT (DULUX WHITE CHINA)
- SC SANDSTONE CLADDING
- SH SUNSHADING
- SH2 SUNSHADING TIMBER LOOK TC ALUMINIUM CLADDING - TIMBER LOOK
- TF FENCE (ALUMINIUM SLATS TIMBER LOOK)