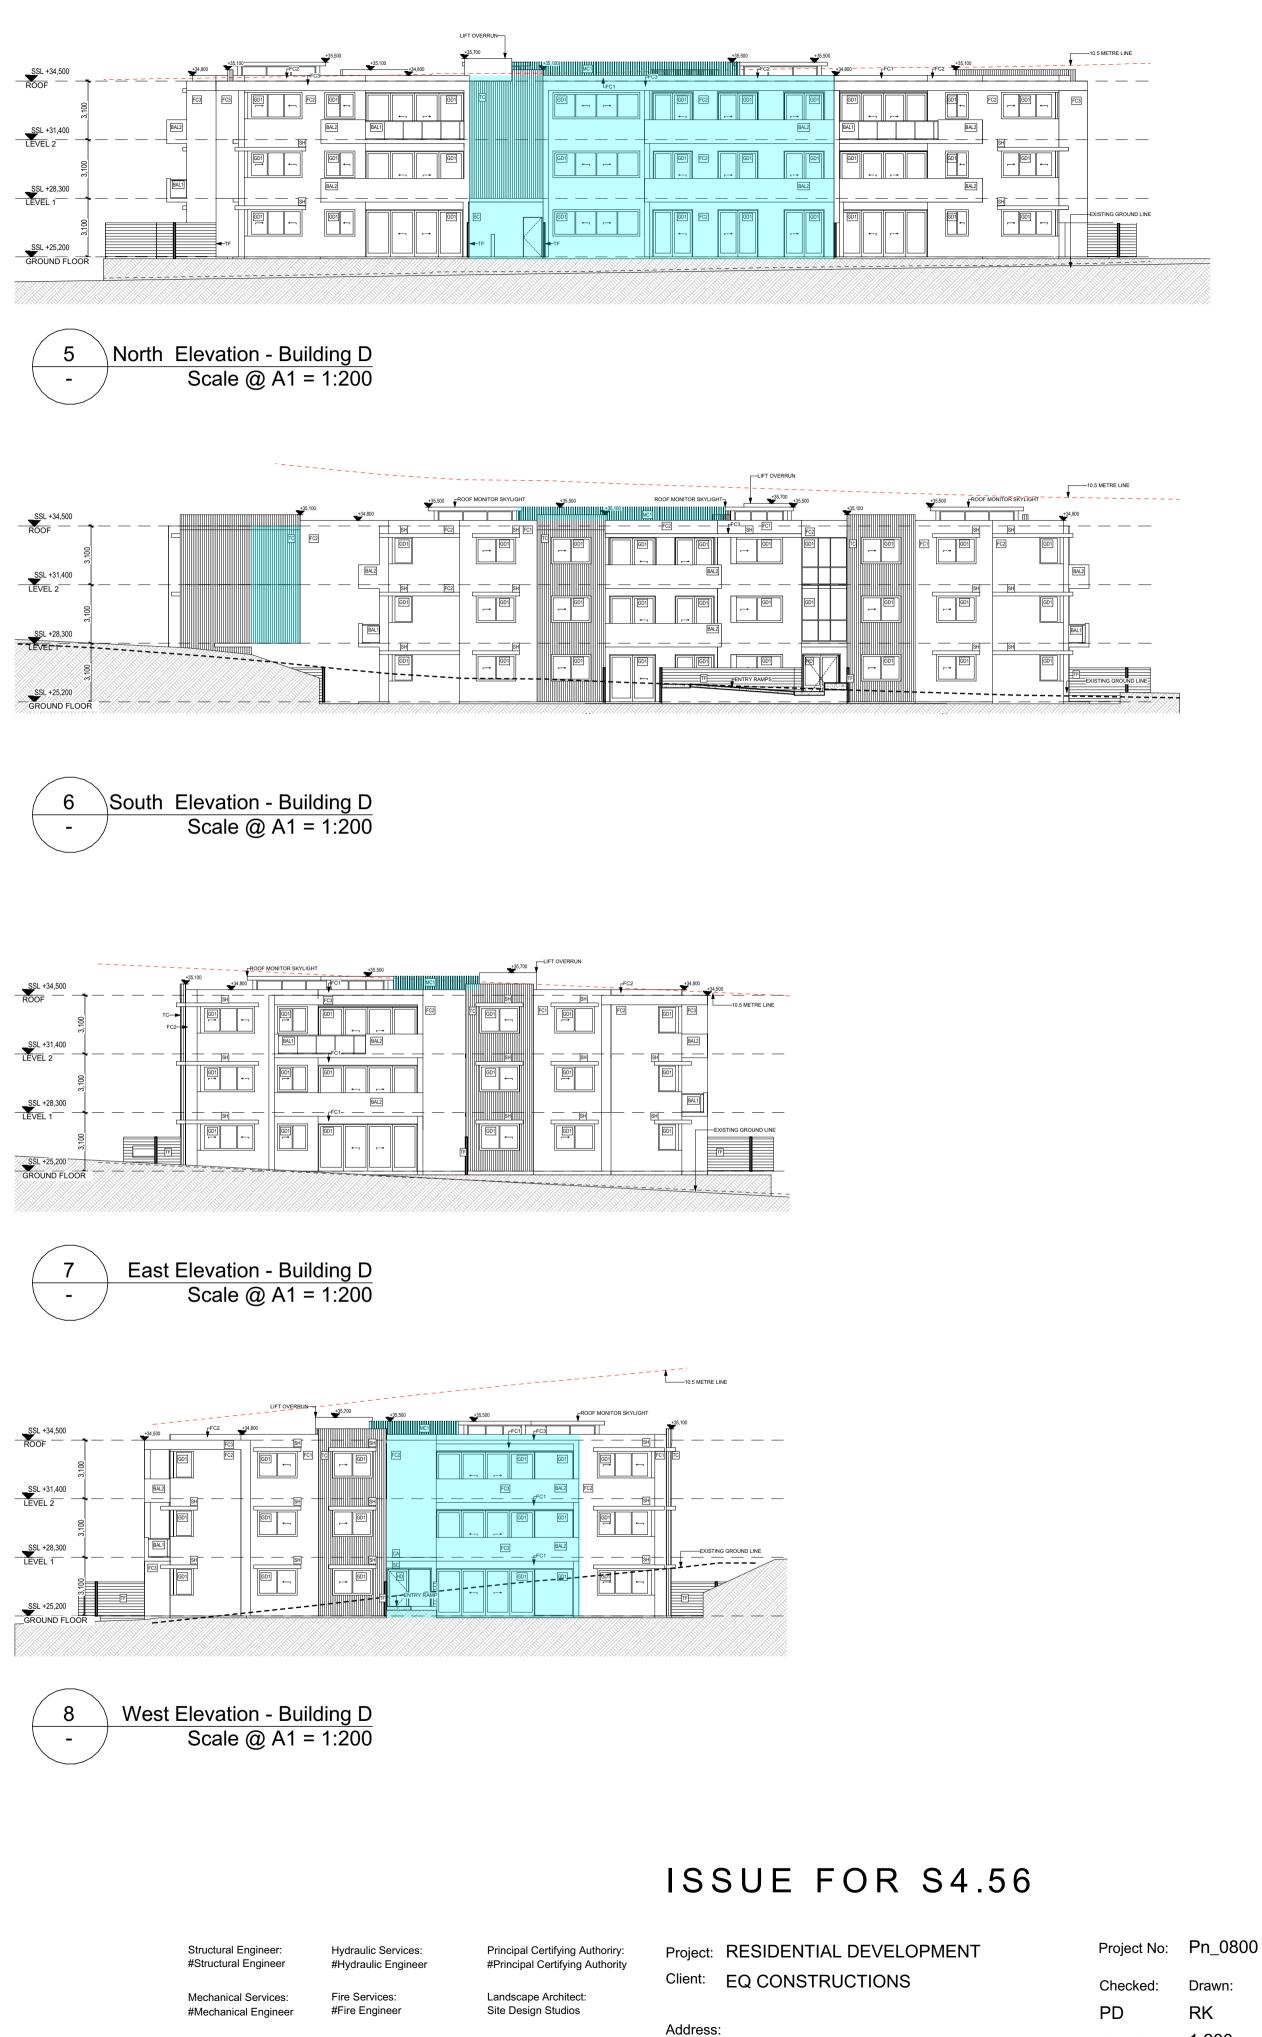

# LEGEND

- AL1 ALUMINIUM AWING DULUX MONUMENT POWER COAT
  BAL1 BALUSTRADE GLASS FOR APARTMENTS
  BAL2 BALUSTRADE SOLID FOR APARTMENTS
  BAL3 BALUSTRADE GLASS FOR TOWNHOUSES
  C01 CONCRETE FINISH
  CANODY

- CA CANOPY FC1 FIBRECEMENT CLADDING - DULUX OOLONG
- FC2 FIBRECEMENT CLADDING DULUX TINKER FC3 FIBRECEMENT CLADDING - DULUX WHITE
- GD1 GLAZING DOOR / WINDOW
- HD HINGED DOOR
- L01 HORIZONTAL LOUVRES-TIMBER LOOK MC1 ALUMINIUM LOUVER WHITE
- MC2 METAL CLADDING (ALUMINIUM SLATS/ BATTENS TIMBER LOOK) **P01** RENDER AND PAINT (DULUX WHITE CHINA)
- SC SANDSTONE CLADDING
- SH SUNSHADING
- SH2 SUNSHADING TIMBER LOOK TC ALUMINIUM CLADDING - TIMBER LOOK
- TF FENCE (ALUMINIUM SLATS TIMBER LOOK)

### LEGEND

- AL1 ALUMINIUM AWING DULUX MONUMENT POWER COAT
  BAL1 BALUSTRADE GLASS FOR APARTMENTS
  BAL2 BALUSTRADE SOLID FOR APARTMENTS
  BAL3 BALUSTRADE GLASS FOR TOWNHOUSES
  C01 CONCRETE FINISH
  CANODY

- CA CANOPY
- FC1 FIBRECEMENT CLADDING DULUX OOLONG FC2 FIBRECEMENT CLADDING - DULUX TINKER
- FC3 FIBRECEMENT CLADDING DULUX WHITE
- GD1 GLAZING DOOR / WINDOW HD HINGED DOOR
- LOI HORIZONTAL LOUVRES-TIMBER LOOK MC1 ALUMINIUM LOUVER WHITE MC2 METAL CLADDING (ALUMINIUM SLATS/ BATTENS TIMBER LOOK)
- **P01** RENDER AND PAINT (DULUX WHITE CHINA)
- SC SANDSTONE CLADDING
- SH SUNSHADING SH2 SUNSHADING - TIMBER LOOK
- TC ALUMINIUM CLADDING TIMBER LOOK
- TF FENCE (ALUMINIUM SLATS TIMBER LOOK)