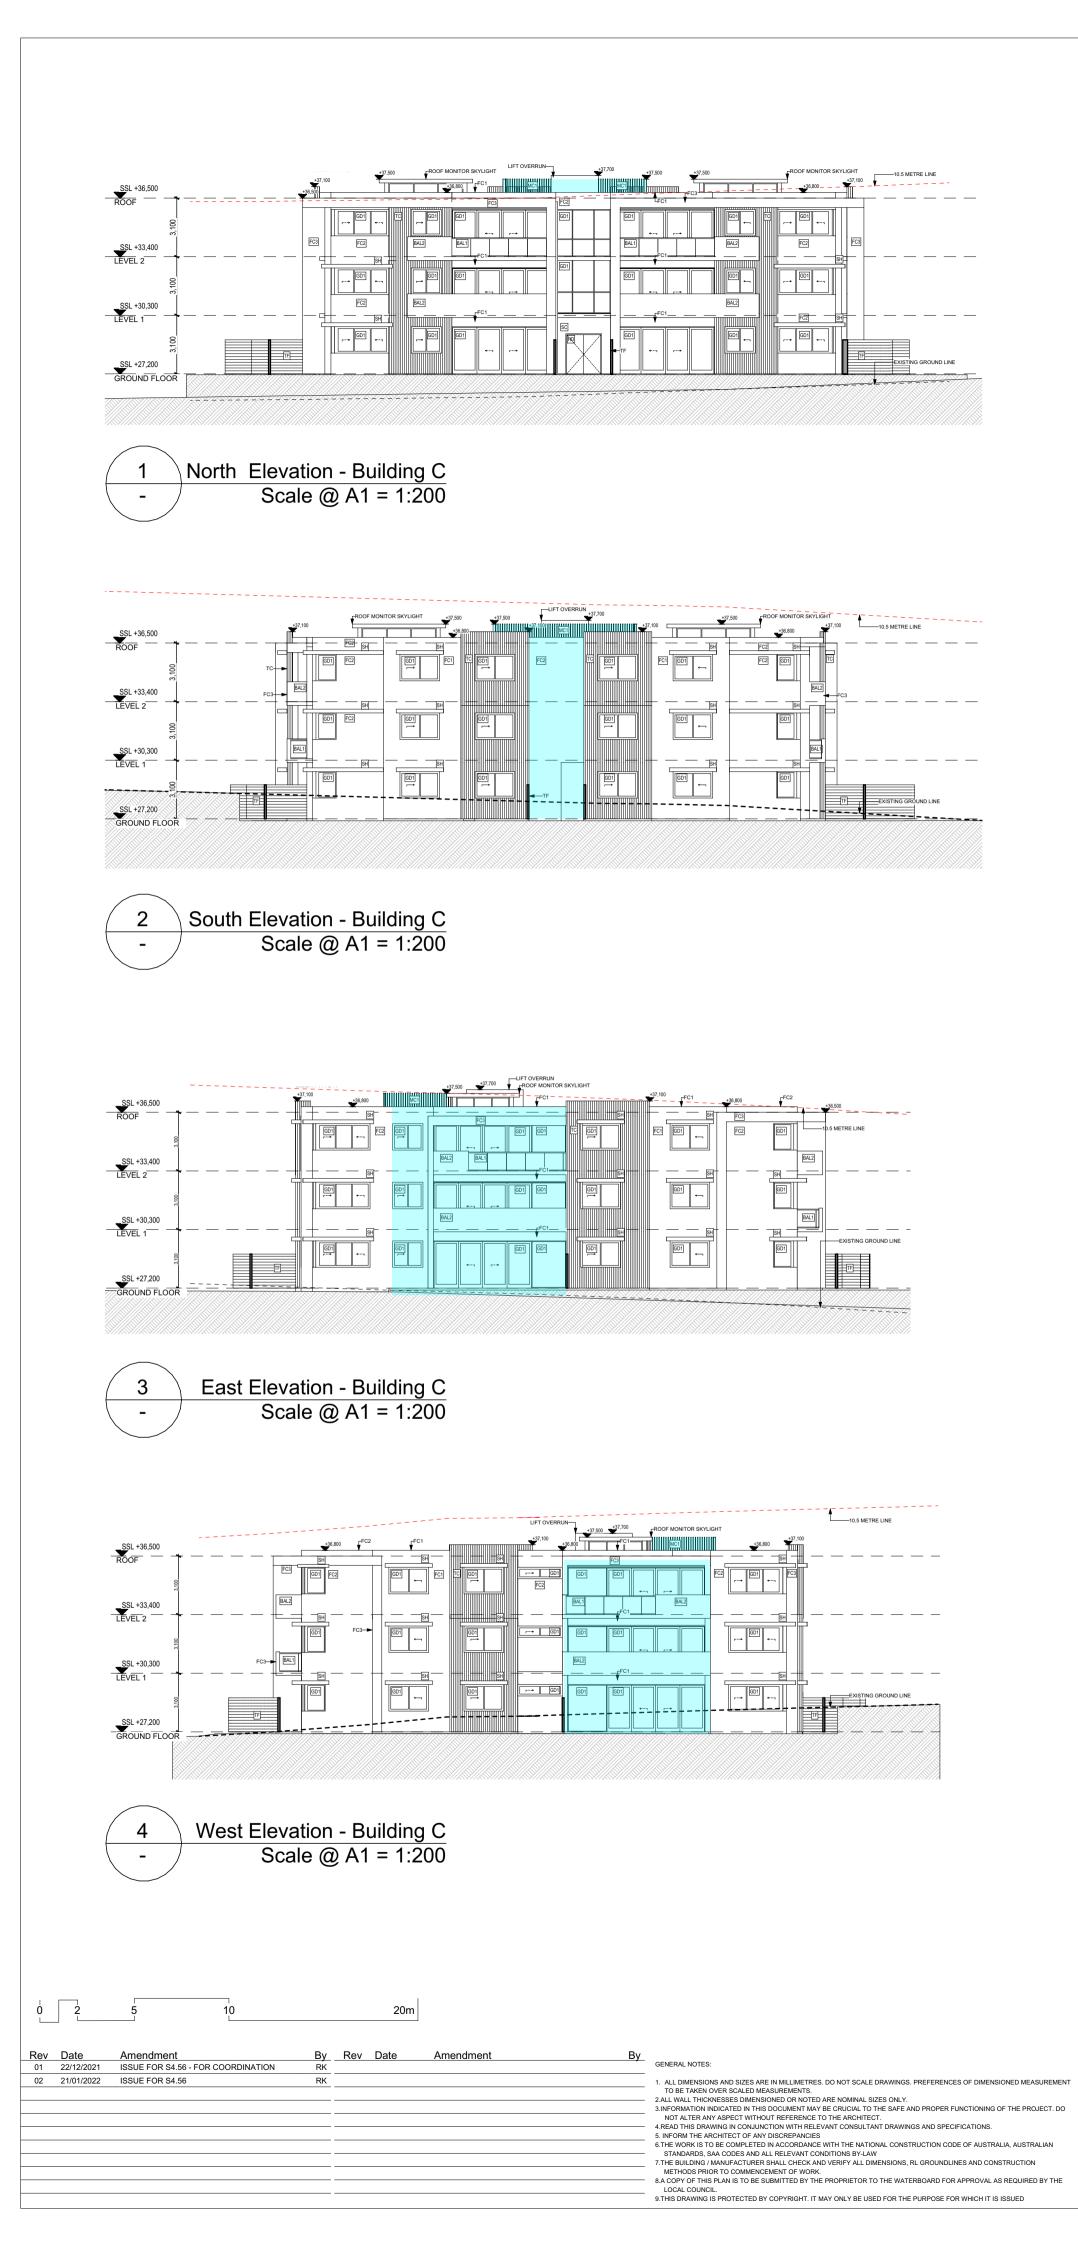

# LEGEND

- AL1 ALUMINIUM AWING DULUX MONUMENT POWER COAT
  BAL1 BALUSTRADE GLASS FOR APARTMENTS
  BAL2 BALUSTRADE SOLID FOR APARTMENTS
  BAL3 BALUSTRADE GLASS FOR TOWNHOUSES
  C01 CONCRETE FINISH
  CANODY

- CA CANOPY FC1 FIBRECEMENT CLADDING - DULUX OOLONG
- FC2 FIBRECEMENT CLADDING DULUX TINKER FC3 FIBRECEMENT CLADDING - DULUX WHITE
- GD1 GLAZING DOOR / WINDOW
- HD HINGED DOOR
- L01 HORIZONTAL LOUVRES-TIMBER LOOK MC1 ALUMINIUM LOUVER WHITE
- MC2 METAL CLADDING (ALUMINIUM SLATS/ BATTENS TIMBER LOOK) **P01** RENDER AND PAINT (DULUX WHITE CHINA)
- SC SANDSTONE CLADDING
- SH SUNSHADING
- SH2 SUNSHADING TIMBER LOOK TC ALUMINIUM CLADDING - TIMBER LOOK
- TF FENCE (ALUMINIUM SLATS TIMBER LOOK)

### LEGEND

- AL1 ALUMINIUM AWING DULUX MONUMENT POWER COAT
  BAL1 BALUSTRADE GLASS FOR APARTMENTS
  BAL2 BALUSTRADE SOLID FOR APARTMENTS
  BAL3 BALUSTRADE GLASS FOR TOWNHOUSES
  C01 CONCRETE FINISH
  CANODY

- CA CANOPY
- FC1 FIBRECEMENT CLADDING DULUX OOLONG FC2 FIBRECEMENT CLADDING - DULUX TINKER
- FC3 FIBRECEMENT CLADDING DULUX WHITE
- GD1 GLAZING DOOR / WINDOW HD HINGED DOOR
- LOI HORIZONTAL LOUVRES-TIMBER LOOK MC1 ALUMINIUM LOUVER WHITE MC2 METAL CLADDING (ALUMINIUM SLATS/ BATTENS TIMBER LOOK)
- **P01** RENDER AND PAINT (DULUX WHITE CHINA)
- SC SANDSTONE CLADDING
- SH SUNSHADING SH2 SUNSHADING - TIMBER LOOK
- TC ALUMINIUM CLADDING TIMBER LOOK
- TF FENCE (ALUMINIUM SLATS TIMBER LOOK)