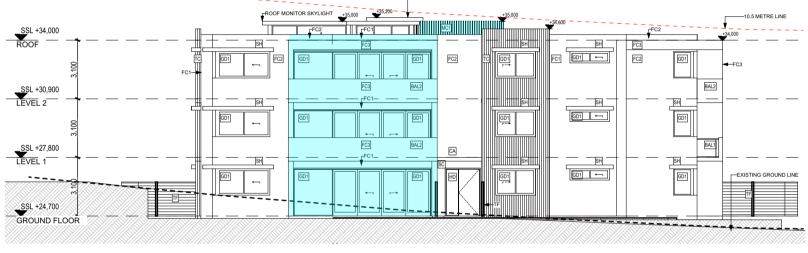

# LEGEND

- AL1 ALUMINIUM AWING DULUX MONUMENT POWER COAT
  BAL1 BALUSTRADE GLASS FOR APARTMENTS
  BAL2 BALUSTRADE SOLID FOR APARTMENTS
  BAL3 BALUSTRADE GLASS FOR TOWNHOUSES
  C01 CONCRETE FINISH
  CANODY

- CA CANOPY FC1 FIBRECEMENT CLADDING - DULUX OOLONG
- FC2 FIBRECEMENT CLADDING DULUX TINKER FC3 FIBRECEMENT CLADDING - DULUX WHITE
- GD1 GLAZING DOOR / WINDOW
- HD HINGED DOOR
- L01 HORIZONTAL LOUVRES-TIMBER LOOK MC1 ALUMINIUM LOUVER WHITE
- MC2 METAL CLADDING (ALUMINIUM SLATS/ BATTENS TIMBER LOOK) **P01** RENDER AND PAINT (DULUX WHITE CHINA)
- SC SANDSTONE CLADDING
- SH SUNSHADING
- SH2 SUNSHADING TIMBER LOOK TC ALUMINIUM CLADDING - TIMBER LOOK
- TF FENCE (ALUMINIUM SLATS TIMBER LOOK)

### LEGEND

- AL1 ALUMINIUM AWING DULUX MONUMENT POWER COAT
  BAL1 BALUSTRADE GLASS FOR APARTMENTS
  BAL2 BALUSTRADE SOLID FOR APARTMENTS
  BAL3 BALUSTRADE GLASS FOR TOWNHOUSES
  C01 CONCRETE FINISH
  CANODY

- CA CANOPY
- FC1 FIBRECEMENT CLADDING DULUX OOLONG FC2 FIBRECEMENT CLADDING - DULUX TINKER
- FC3 FIBRECEMENT CLADDING DULUX WHITE
- GD1 GLAZING DOOR / WINDOW HD HINGED DOOR
- LOI HORIZONTAL LOUVRES-TIMBER LOOK MC1 ALUMINIUM LOUVER WHITE MC2 METAL CLADDING (ALUMINIUM SLATS/ BATTENS TIMBER LOOK)
- **P01** RENDER AND PAINT (DULUX WHITE CHINA)
- SC SANDSTONE CLADDING
- SH SUNSHADING SH2 SUNSHADING - TIMBER LOOK
- TC ALUMINIUM CLADDING TIMBER LOOK
- TF FENCE (ALUMINIUM SLATS TIMBER LOOK)