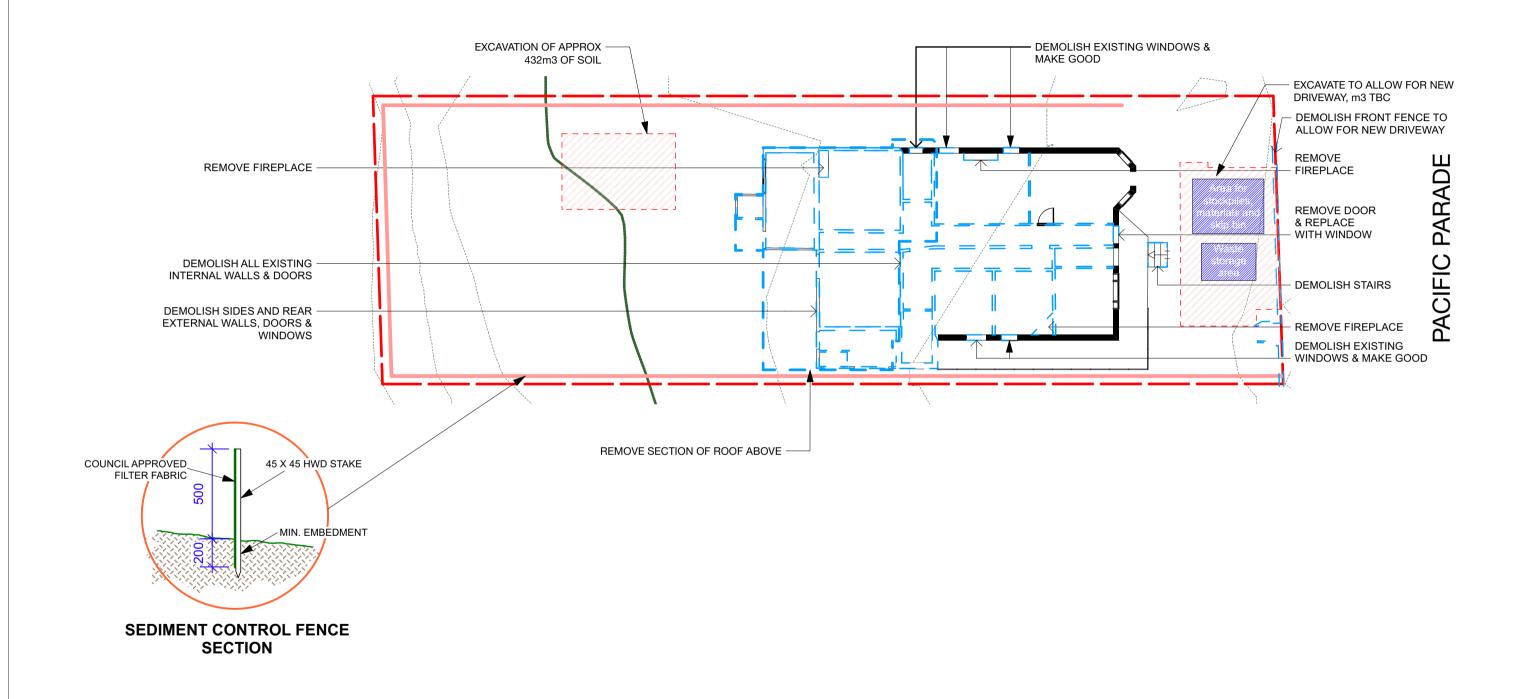

## **PROJECT ADDRESS**

41 Pacific Parade Manly NSW 2095

Lot 1 Sec DP932637 725.6sqm DATE

October 2021

## **REVISION**

**DEMOLITION & SEDIMENT CONTROL PLAN** 

FOR CLIENT REVIEW NOT FOR CONSTRUCTION **DA**|600

**SCALE** AS SHOWN @ A3