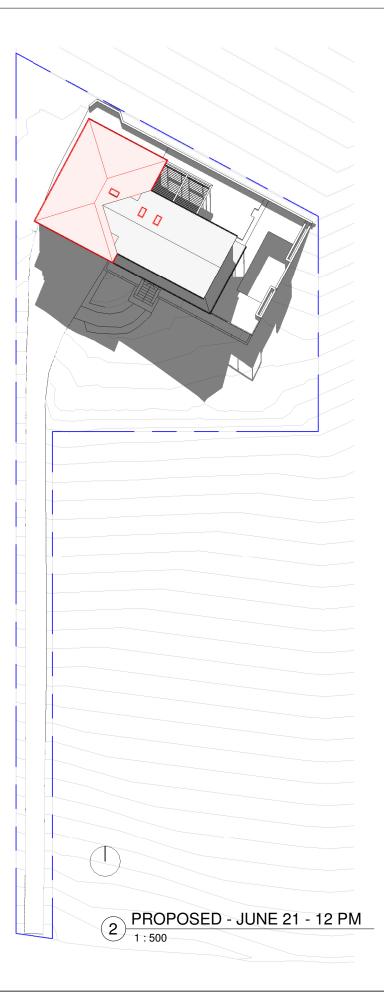

ARCLAB PTY LTD

SHADOW DIAGRAMS -PROPOSED Project Address 53 CRESCENT ROAD, NEW PORT Client Pollaers

> Documentation ALTERATIONS & ADDITIONS

All works to be in accordance with Australian Standards, The Building Code of Australia, other relevant codes, and with Manufacturers recomendations and instructions. Do not scale from drawings. Verify all dimensions on site prior to construction. The drawing is copywright and may not be used without written consent from ARCLAB PTY LTD.