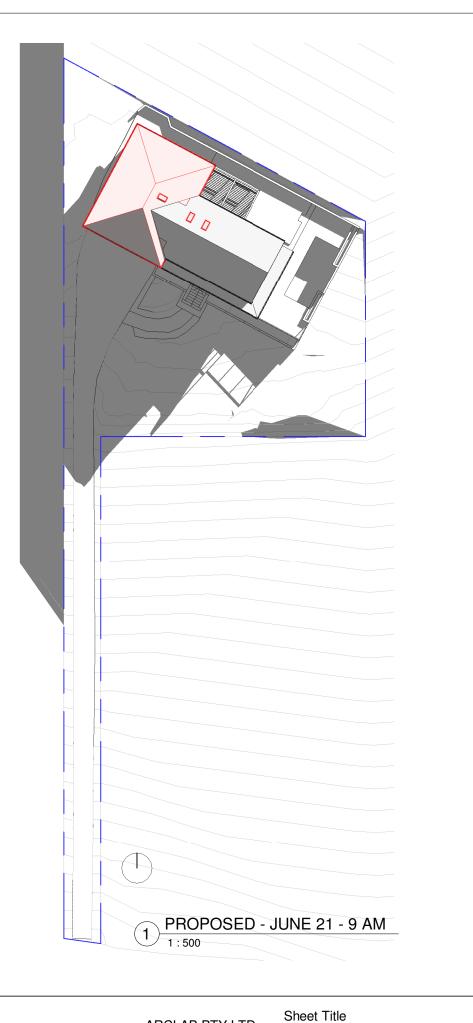

ARCLAB PTY LTD

SHADOW DIAGRAMS -PROPOSED Project Address 53 CRESCENT ROAD, NEW PORT Client Pollaers

> Documentation ALTERATIONS & ADDITIONS

All works to be in accordance with Australian Standards, The Building Code of Australia, other relevant codes, and with Manufacturers recomendations and instructions. Do not scale from drawings. Verify all dimensions on site prior to construction. The drawing is copywright and may not be used without written consent from ARCLAB PTY LTD.