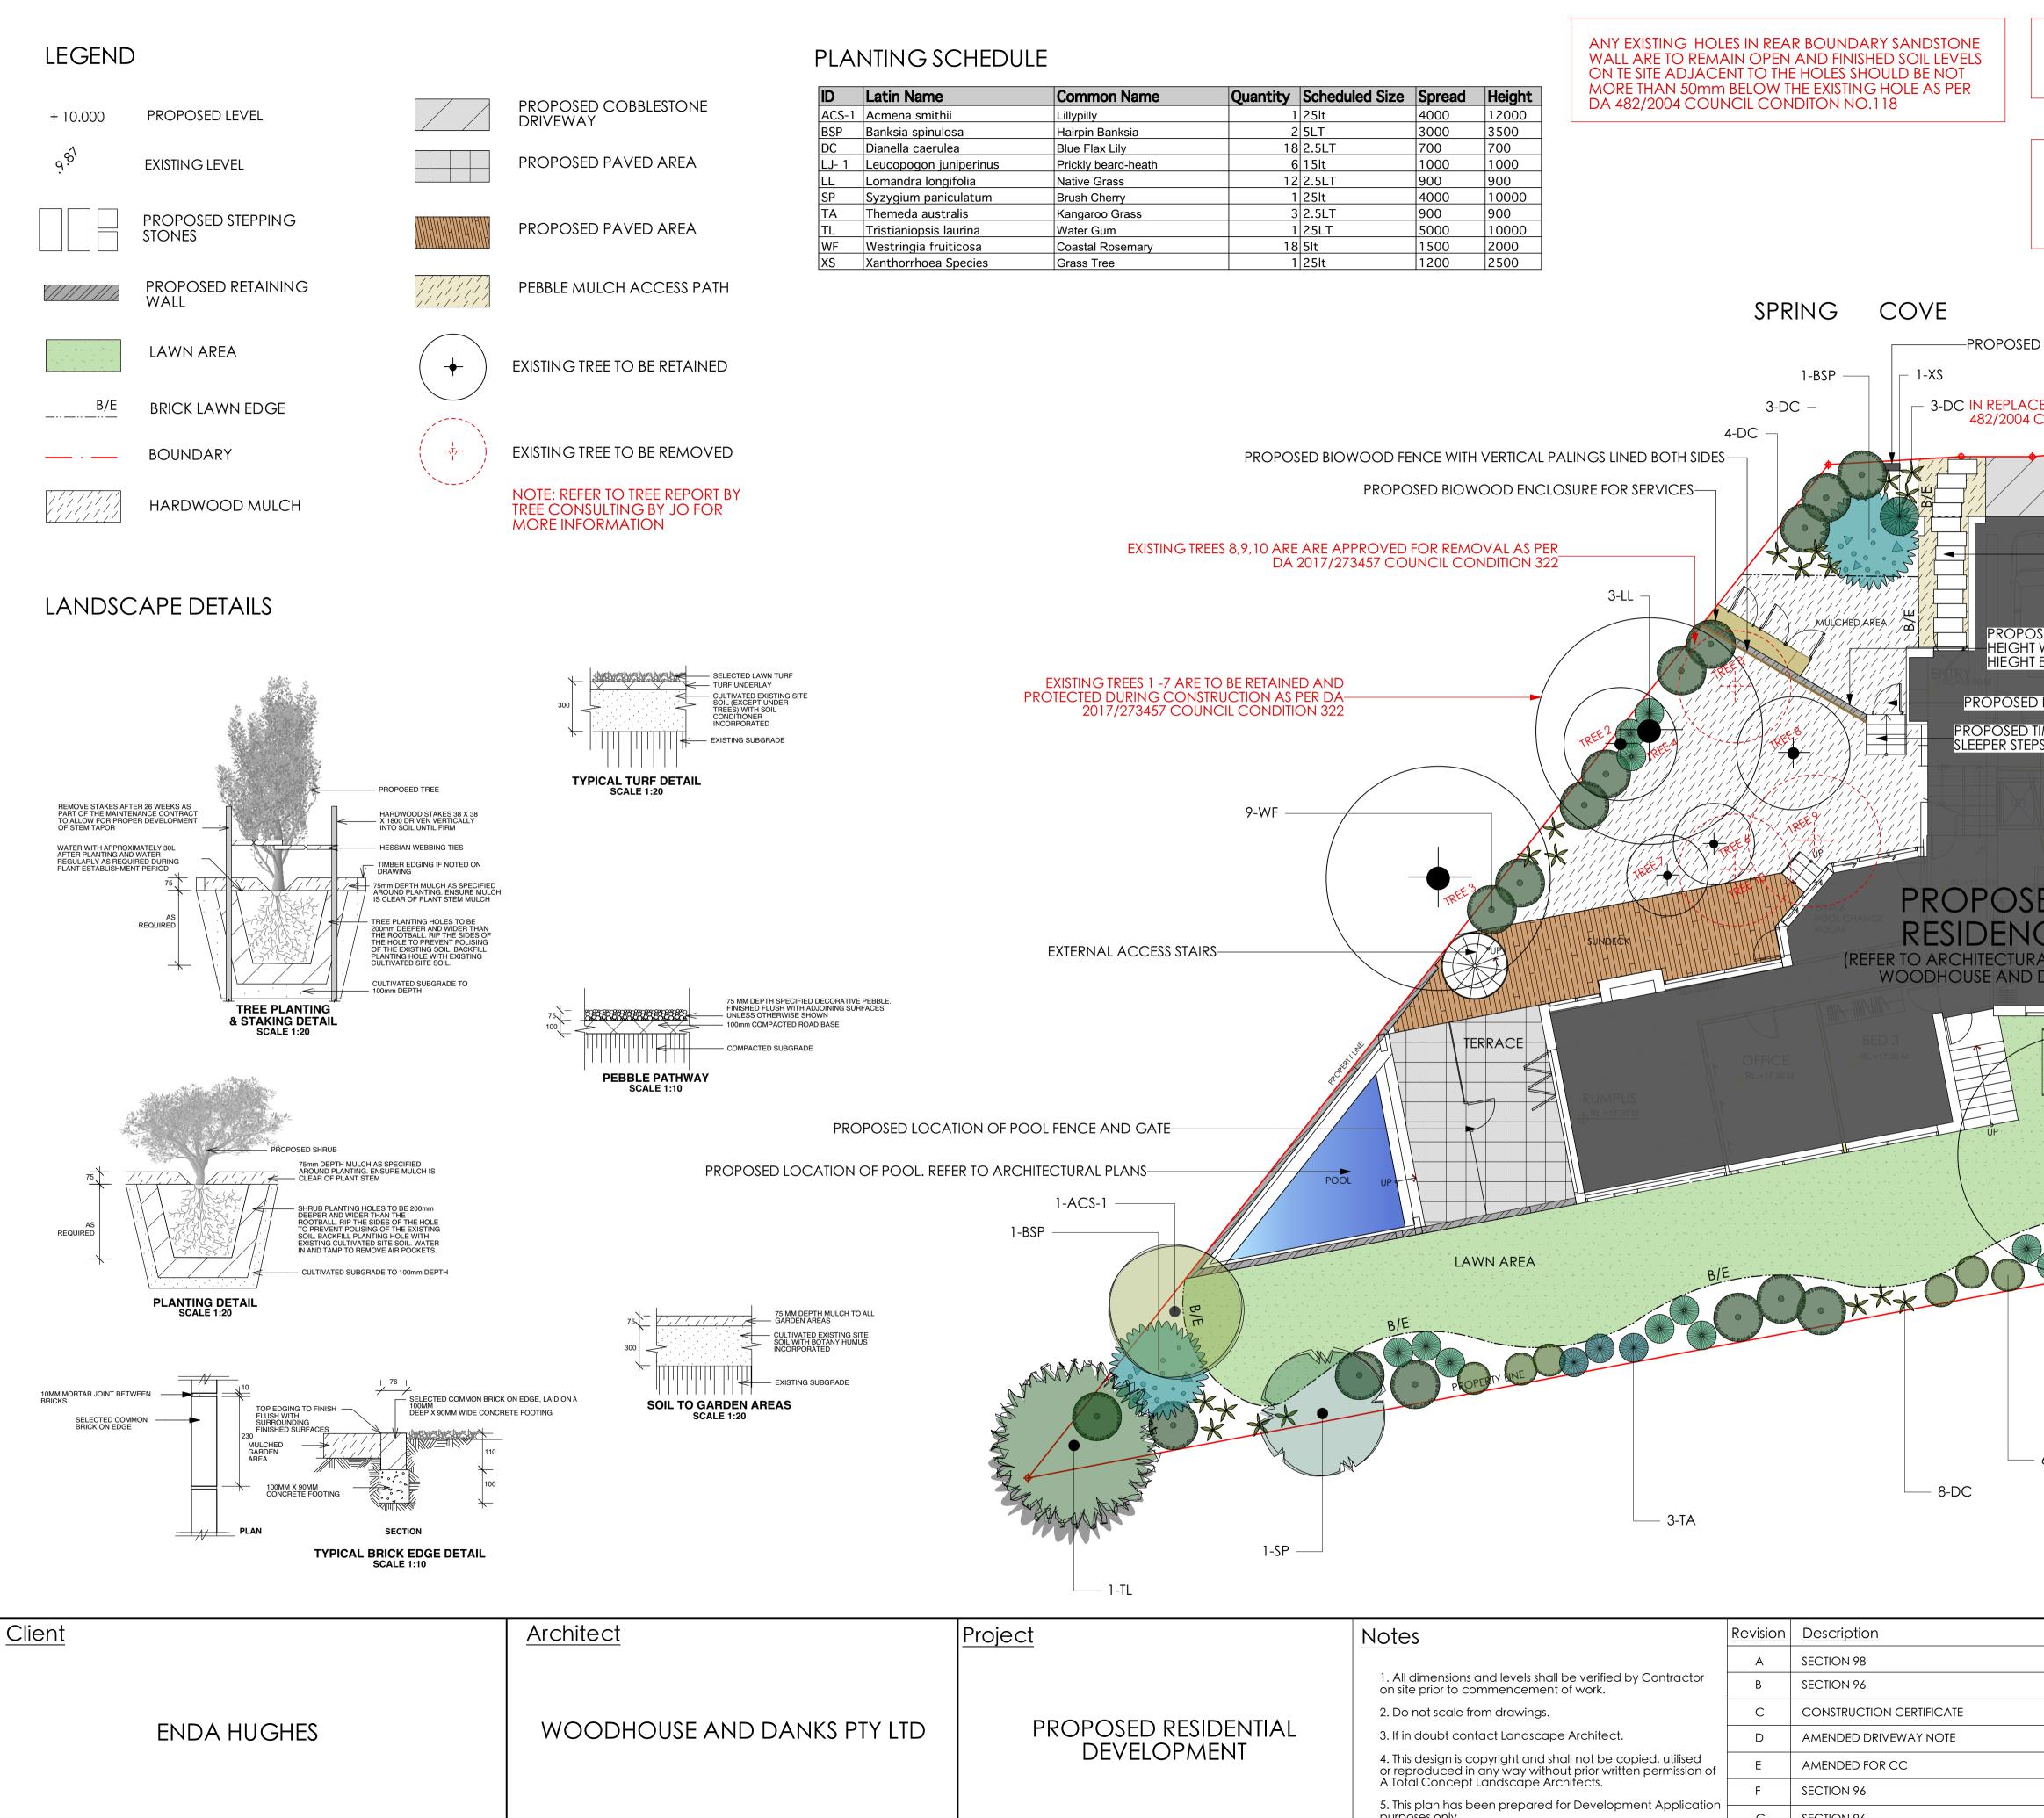

|        | Common Name         | Quantity | Scheduled Size | Spread | Height |
|--------|---------------------|----------|----------------|--------|--------|
|        | Lillypilly          | 1        | 25lt           | 4000   | 12000  |
|        | Hairpin Banksia     | 2        | 5LT            | 3000   | 3500   |
|        | Blue Flax Lily      | 18       | 2.5LT          | 700    | 700    |
| erinus | Prickly beard-heath | 6        | 15lt           | 1000   | 1000   |
| ia     | Native Grass        | 12       | 2.5LT          | 900    | 900    |
| atum   | Brush Cherry        | 1        | 25lt           | 4000   | 10000  |
| 6      | Kangaroo Grass      | 3        | 2.5LT          | 900    | 900    |
| na     | Water Gum           | 1        | 25LT           | 5000   | 10000  |
| osa    | Coastal Rosemary    | 18       | 5lt            | 1500   | 2000   |
| cies   | Grass Tree          | 1        | 25lt           | 1200   | 2500   |

## THIS PLAN HAS BEEN PREPARED IN ACCORDANCE WITH THE BUSHFIRE FUEL AND VEGETATION MANAGEMENT PLAN, SPRING COVE ESTATE, MANLY NSW (REVISION B. 10TH MAY 2012)

THE LANDSCAPE PLAN SHALL ENSURE THE LONG TERM CONSERVATION AND THE INTEGRITY OF THE OF THE SANDSTONE WALL PROTECTIVE MEAUSURES ARE TO BE INCORPORATED ALONG THE SANDSTONE BOUNDARY WALLS TO ENSURE THAT FUTURE ROOT GROWTH OF THE SCREEN TREES DOES NOT DETERMINS TO STABILITY OF THE WALLS AS PER DA 482/2004 COUNCIL CONDITON NO.39

# AVEUNUE

-PROPOSED LOCATION OF LETTER BOX TO MATCH NEW DWELLING

### - 3-DC IN REPLACEMENT OF AGAVE ATTENUATE AS PER DA 482/2004 COUNCIL CONDITION 319

|                                                     | PROPOSED COBBLESTONE DRIVEWAY AS PER                 |
|-----------------------------------------------------|------------------------------------------------------|
|                                                     | SPRING COVE ESTATE DESIGN GUIDELINES                 |
| GARAGE<br>RL.+19.00 M                               | _PROPOSED STEPPING STONES IN<br>GROUNDCOVER SURROUND |
| POSED RETAINING WALL<br>HT WEST 0m<br>HT EAST 0.75m |                                                      |
| ED BIOWOOD GATE<br>D TIMBER<br>EPS                  |                                                      |
|                                                     | -PROPOSED LOCATION OF RETAINING WALL                 |
| SED                                                 | _PROPOSED STEPPING STONES IN GROUNDCOVER<br>SURROUND |
| JCE<br>JRAL PLANS BY<br>D DANKS)<br>B/E             | –1.8m HIGH TIMBER FENCE                              |
| B/E                                                 | -PROPOSED LOCATION OF CLOTHES LINE                   |
| 9-WF                                                |                                                      |
| 9-LL                                                |                                                      |

- 6-LJ- 1

| <u>Date</u>  | drawing<br>PROPOSED LANDSCAPE PLAN                                                                           |                           |       |      |
|--------------|--------------------------------------------------------------------------------------------------------------|---------------------------|-------|------|
| 31/10/16     | ADDRESS                                                                                                      | DWG #                     |       |      |
| 17/02/17     | 23 SPRING COVE AVENUE, MANLY                                                                                 |                           |       | L/01 |
| 17/08/17     | A Total Concept Landscape Architects                                                                         | SCALE @ A1                | 1:100 |      |
| 22/08/17     | & Swimming Pool Designers<br>65 West Street, North Sydney NSW 2060<br>Tel: (02) 9957 5122 Fx: (02) 9957 5922 | SCALE @ A3                | 1:200 |      |
| <br>00/08/17 |                                                                                                              | DRAWN                     | BW    |      |
| 29/08/17     |                                                                                                              | СНКД                      | SW    |      |
| 15/11/18     | atc                                                                                                          | PROJECT #<br>WOOHOUSE AND |       |      |
| 28/08/19     | a total concept<br>landscape architects & swimming pool designers                                            | DANKS PTY LTD             |       |      |