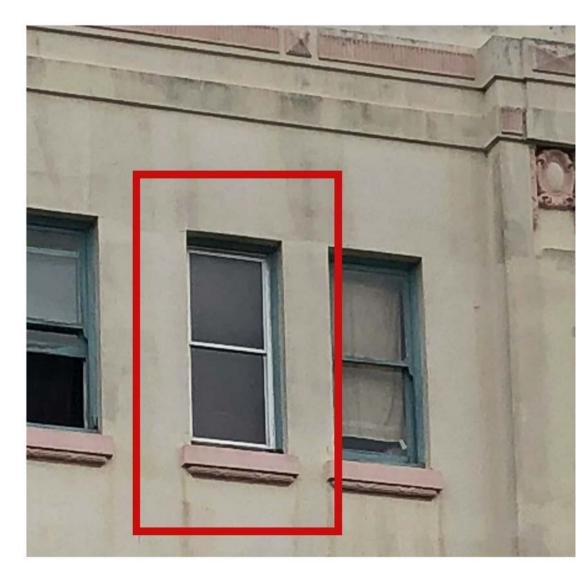

Open up render over all windows and investigate corrosion of lintels. Replace or rectify lintels to structural engineer and heritage architect's advice and reapply render to match original detail

Investigate level of decay of existing windows to determine extent of works. In cases of minor rot, splice in new timbers to replace rotten segments. Where deemed necessary by
Heritage Architect, replace windows and
frames in timber to match original detail. New
glazing shall be provided to all windows to incorporate (20mm max) double glazing units for thermal and acoustic insulation (Thermawood) as directed by heritage architect.

Reconstruct window to match original detailing.

Allow to repaint entire façade and masonry returns to The Corso in heritage colour scheme based on paint scrape evidence performed on site once access to façade is provided. Paint shall be Dulux Acratex Acraseal or similar to heritage architect's approval.