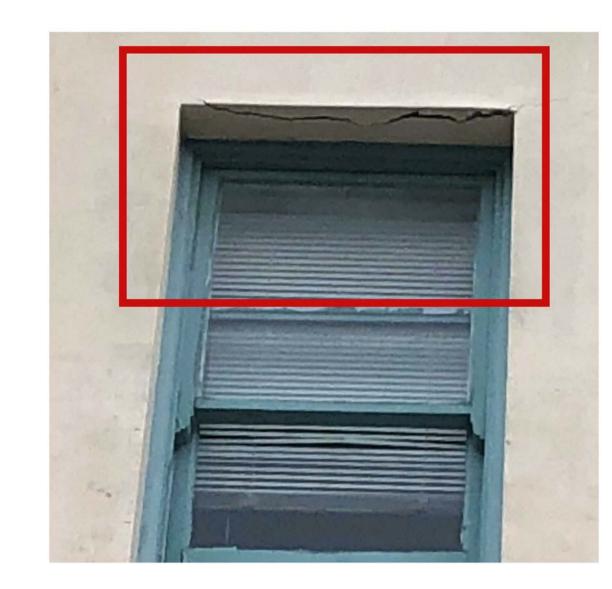

Open up and investigate cracking to pediment.
Rectify cracking to structural engineer and heritage architect's advice and reinstate rendered detail to match original.

Investigate damp to building façade. Rectify cause and remove any salt laden render. Replace render to match original detail.