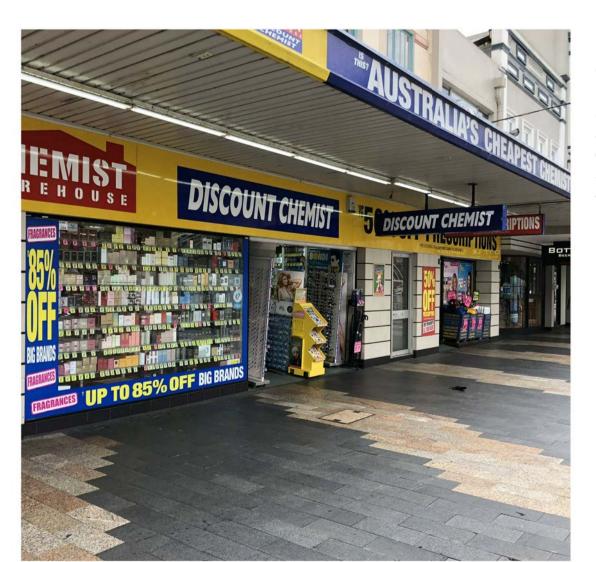

inal detail. New
glazing shall be provided to all windows to incorporate (20mm max) double glazing units for thermal and acoustic insulation (Thermawood) as directed by heritage architect.



Open up and investigate cracking to pediment.
Rectify cracking to structural engineer and heritage architect's advice and reinstate rendered detail to match original.



Investigate damp to building façade. Rectify cause and remove any salt laden render. Replace render to match original detail.



Reconstruct window to match original detailing.



Allow to repaint entire façade and masonry returns to The Corso in heritage colour scheme based on paint scrape evidence performed on site once access to façade is provided. Paint shall be Dulux Acratex Acraseal or similar to heritage architect's approval.



Retain and conserve existing shopfront awning.
Open up and investigate possibility of any extant remnant original awning finishes. Rectify awning structure as required to structural engineer's advice. Reconstruct roof, fascia and soffit to match original detail if evident. (Allow for pressed metal soffit, marine ply fascia with timber trim, metal decking to roof and box gutter to building line)

| Issu | sue        |                   |      |
|------|------------|-------------------|------|
| No.  | Date       | Description       | Chkd |
| Α    | 27/02/19   | PRE DA SUBMISSION | AT   |
| В    | 02/05/2019 | DA SUBMISSION     | AT   |



Drawing Title HERITAGE CONSERVATION

MANLY CORSO APARTMENTS REFURBISHMENT + ADDITIONS S.P. 12989 19-21 THE CORSO, MANLY HILROK PROPERTIES PTY LTD

| Ar