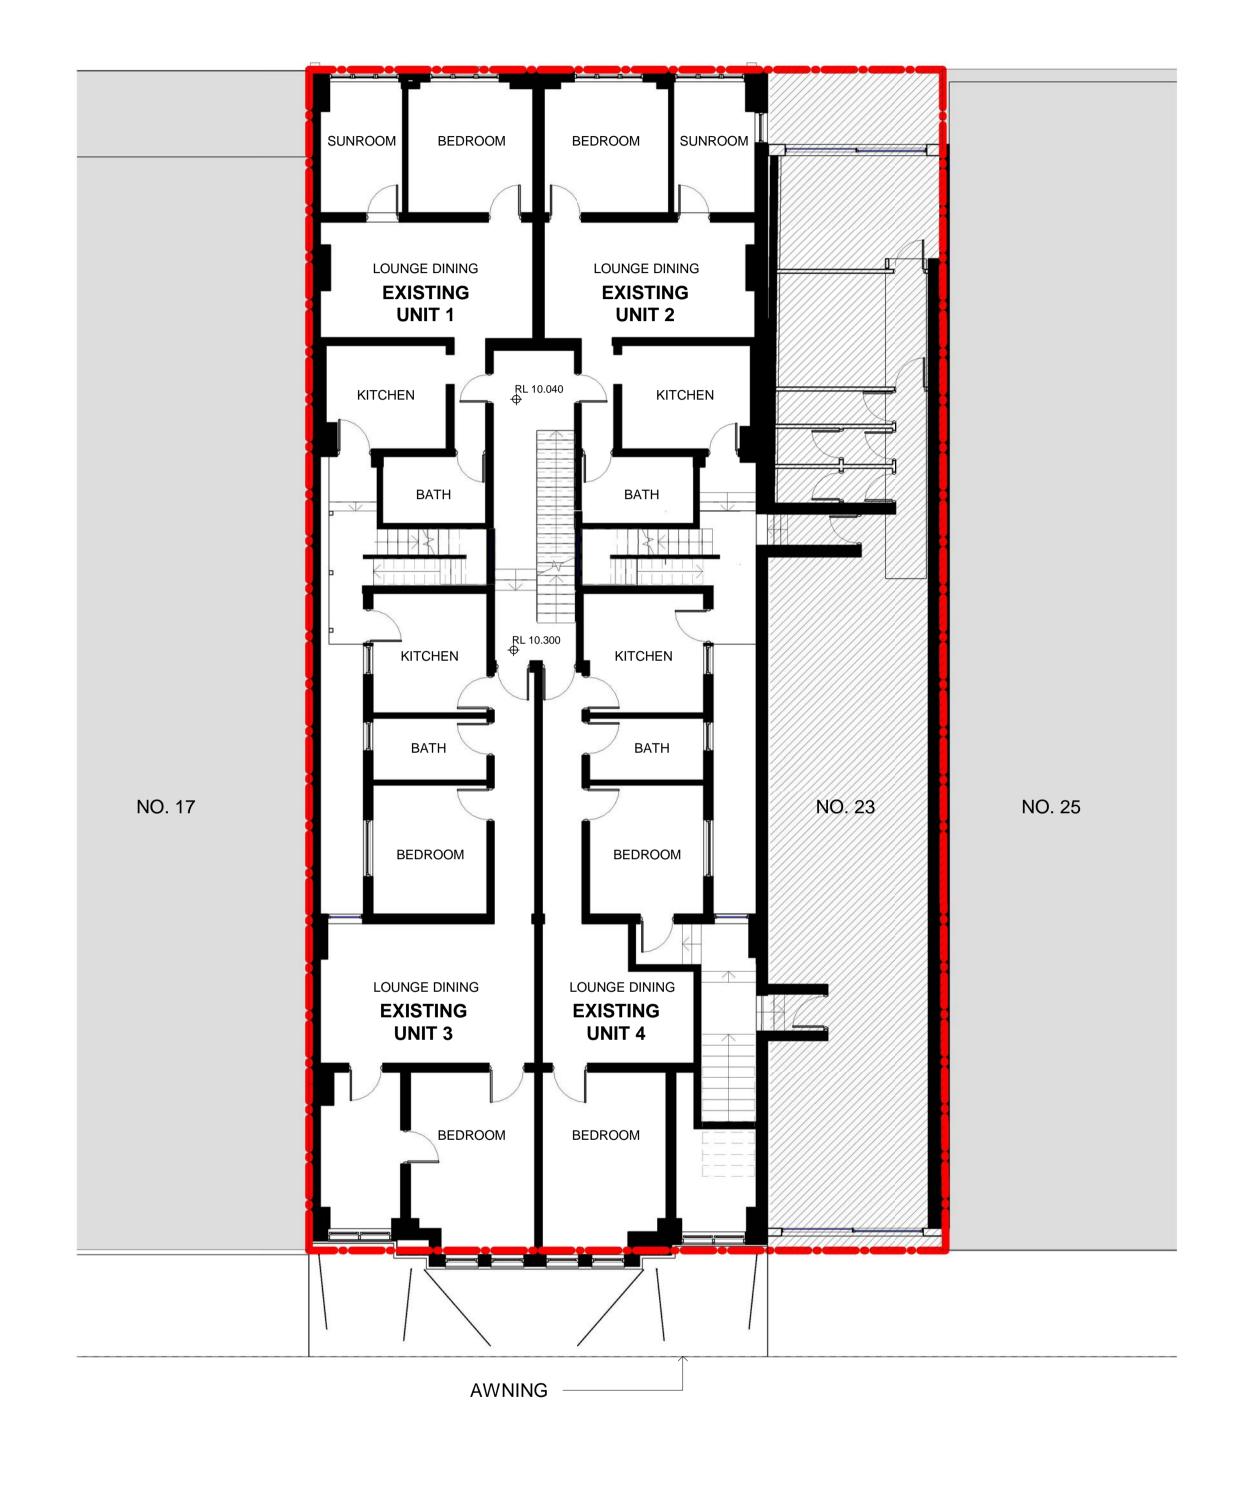

## 1 EXISTING GROUND FLOOR PLAN 1: 100

| lssu | e          |                   |      |
|------|------------|-------------------|------|
| No.  | Date       | Description       | Chkd |
| Α    | 14/02/19   | PRE DA SUBMISSION | AT   |
| В    | 27/02/19   | PRE DA SUBMISSION | AT   |
| С    | 04/04/19   | PRE DA SUBMISSION | AT   |
| D    | 02/05/2019 | DA SUBMISSION     | AT   |

## 2 EXISTING FIRST FLOOR PLAN 1:100

Drawing Title EXISTING FLOOR PLANS

MANLY CORSO APARTMENTS REFURBISHMENT + ADDITIONS S.P. 12989 19-21 THE CORSO, MANLY

HILROK PROPERTIES PTY LTD

| Architect NBRSARCI       | - | TE | CT      | U | R | E. |  |
|--------------------------|---|----|---------|---|---|----|--|
| Sydney<br>61 2 9922 2344 |   |    | nbrsard |   |   |    |  |