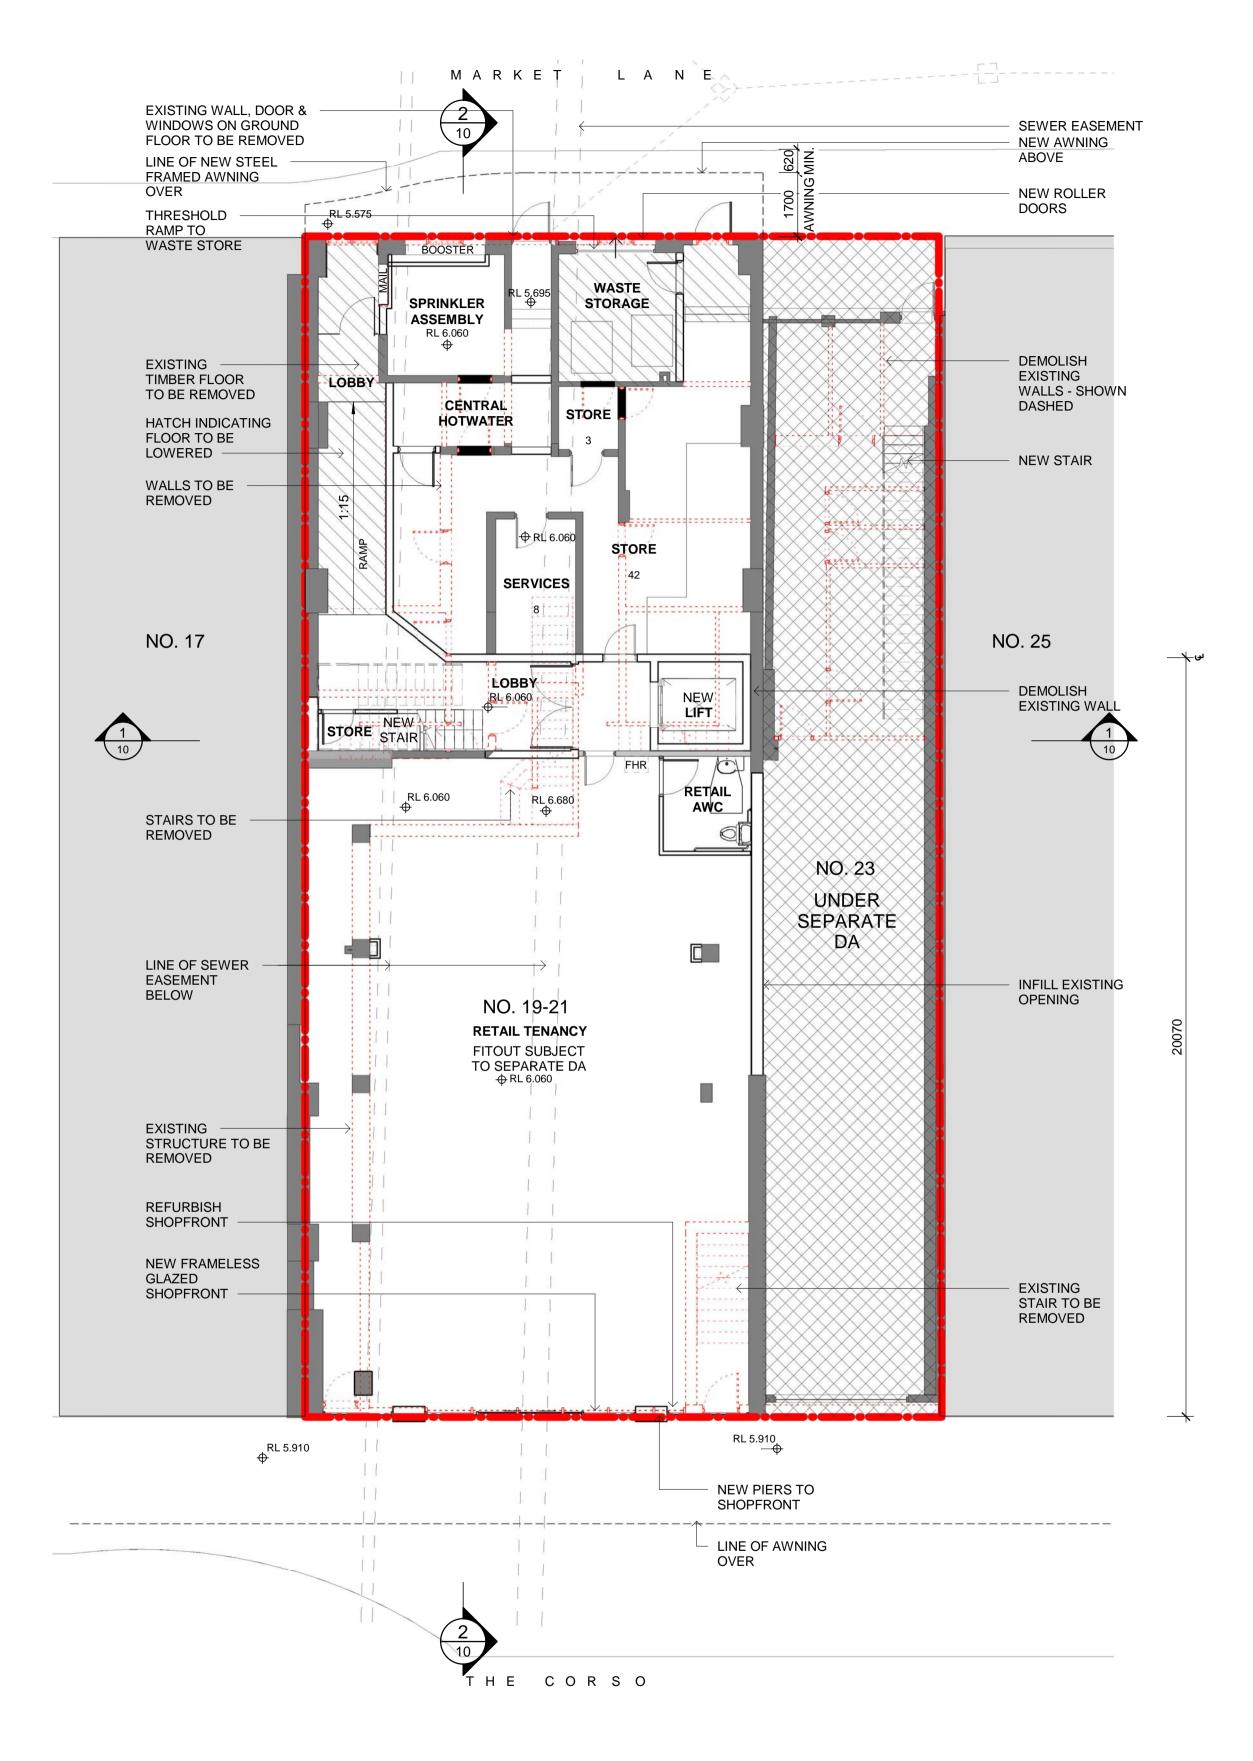

## 1 EXISTING GROUND FLOOR PLAN 1: 100

| lssu | e          |                   |      |
|------|------------|-------------------|------|
| No.  | Date       | Description       | Chkd |
| Α    | 14/02/19   | PRE DA SUBMISSION | AT   |
| В    | 27/02/19   | PRE DA SUBMISSION | AT   |
| С    | 04/04/19   | PRE DA SUBMISSION | AT   |
| D    | 02/05/2019 | DA SUBMISSION     | AT   |