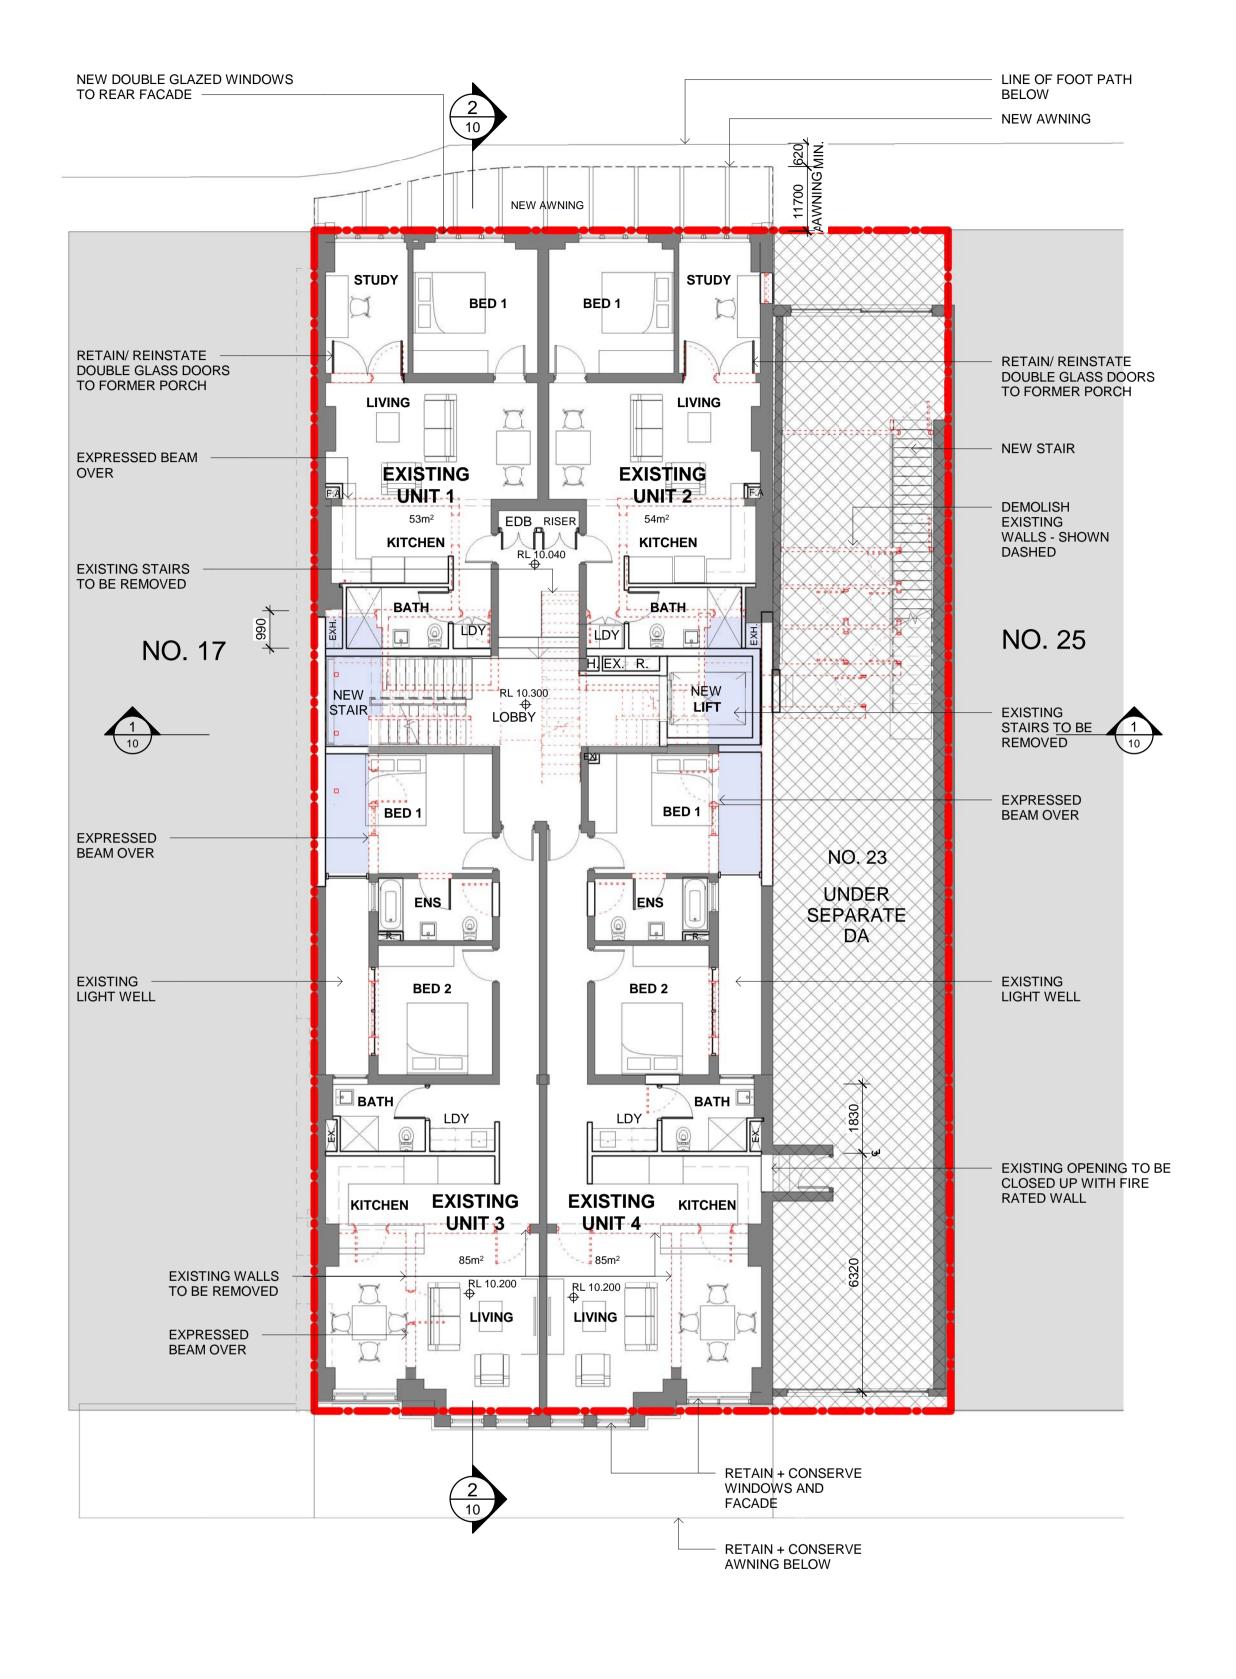

HILROK PROPERTIES PTY LTD

| Architect<br>NBRSAR      | CHITECTURE.          |
|--------------------------|----------------------|
| Sydney<br>61 2 9922 2344 | nbrsarchitecture.com |

| Drawing Title GROUND AND FIRST FLOOR PLAN | Project MANLY CORSO APARTMENTS REFURBISHMENT + ADDITIONS |
|-------------------------------------------|----------------------------------------------------------|
|                                           | at<br>S.P. 12989<br>19-21 THE CORSO, MANLY               |
|                                           | for<br>HILROK PROPERTIES PTY LTD                         |