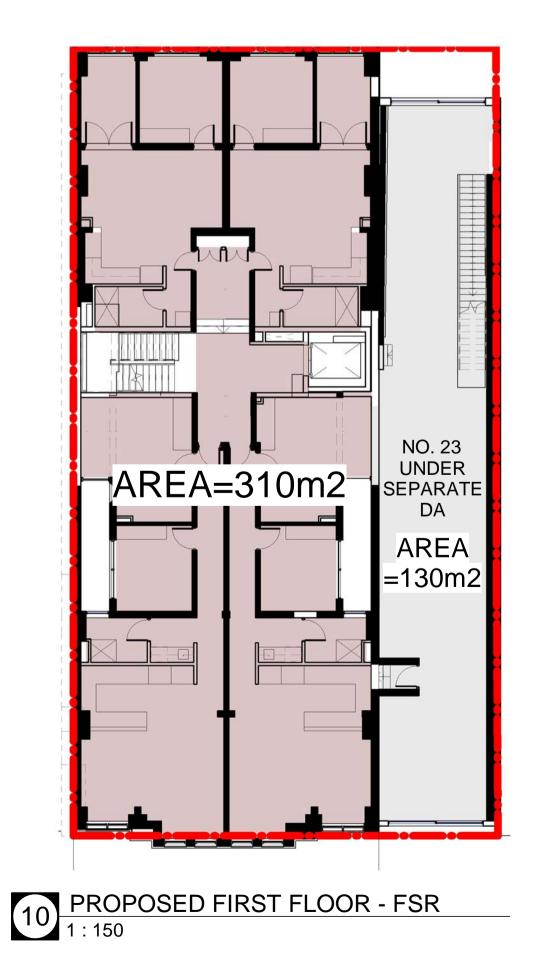

## NBRSARCHITECTURE.

SITE AREA APPROX= 524m2

**EXISTING GFA** 19-21 The Corso = 1133m2 23 The Corso = 264m2 Total = 1397

FSR = 2.66:1

PROPOSED GFA 19-21 The Corso = 1188m2 23 The Corso = 268.9m2 Total = 1456.9

FSR = 2.78:1

Date 5/9/2019 3:06:49 PM Scale 1:150 @ A1

Drawing Reference 17349-A-18 

AREA PLANS - FSR

REFURBISHMENT + ADDITIONS 19-21 THE CORSO, MANLY HILROK PROPERTIES PTY LTD