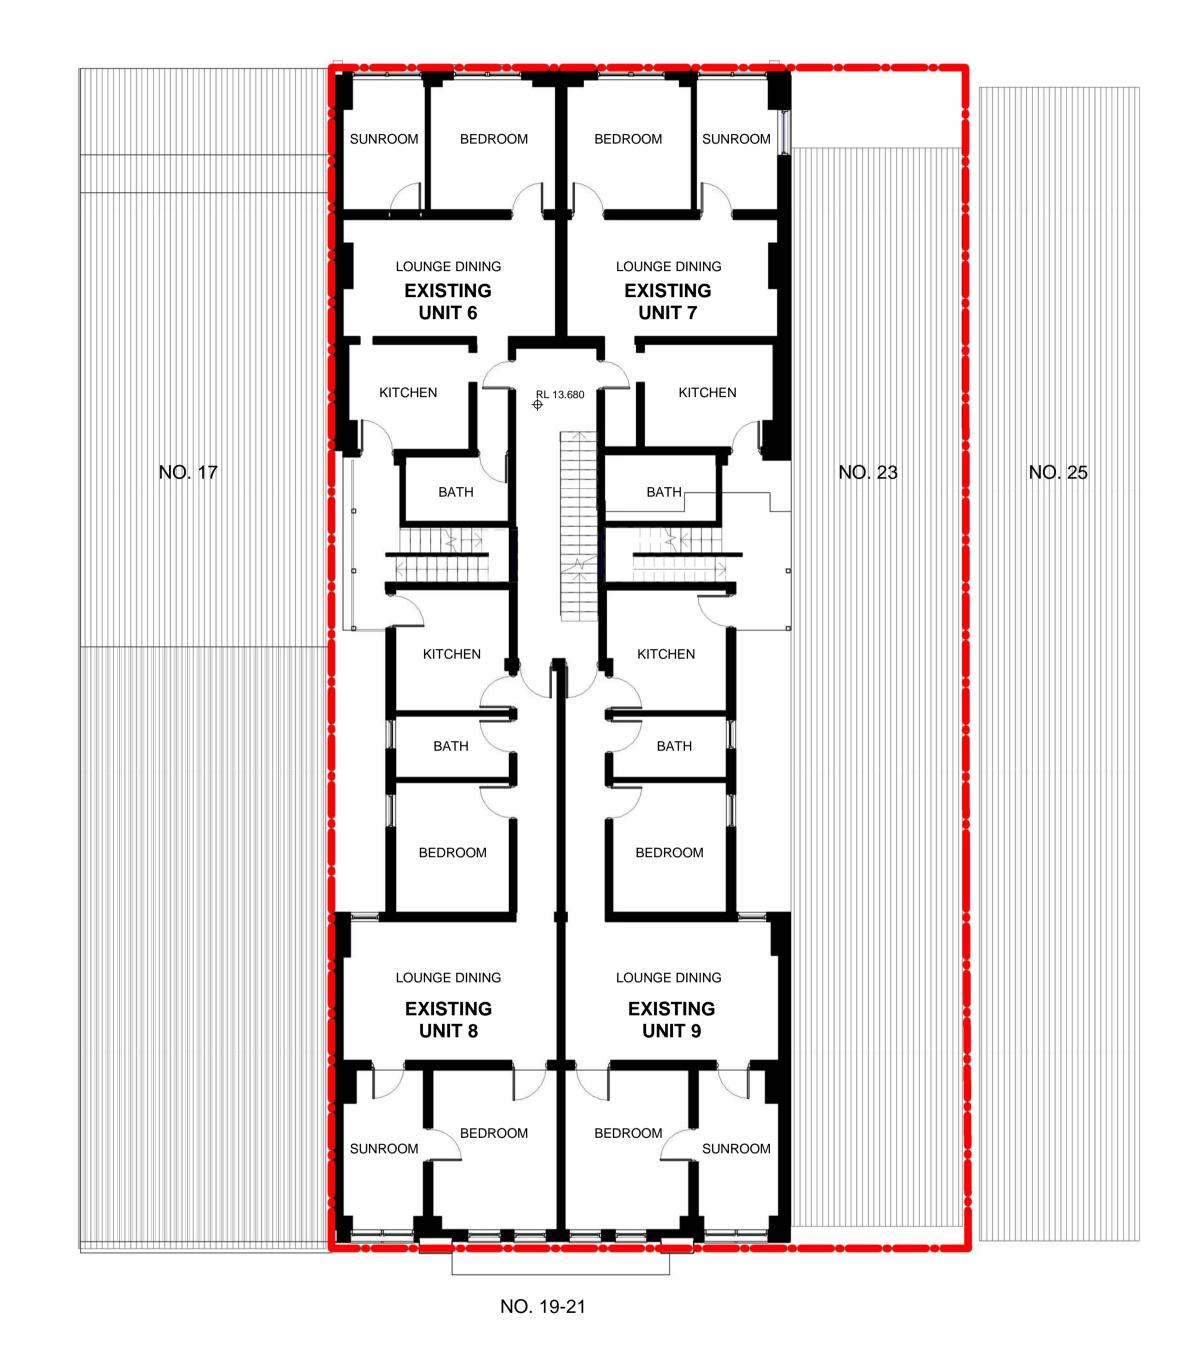

HILROK PROPERTIES PTY LTD

| Architect<br>NBRSAR      | CHITECTURE.          |
|--------------------------|----------------------|
| Sydney<br>61 2 9922 2344 | nbrsarchitecture.com |

| Drawing Title GROUND AND FIRST FLOOR PLAN | Project MANLY CORSO APARTMENTS REFURBISHMENT + ADDITIONS |
|-------------------------------------------|----------------------------------------------------------|
|                                           | at<br>S.P. 12989<br>19-21 THE CORSO, MANLY               |
|                                           | for<br>HILROK PROPERTIES PTY LTD                         |