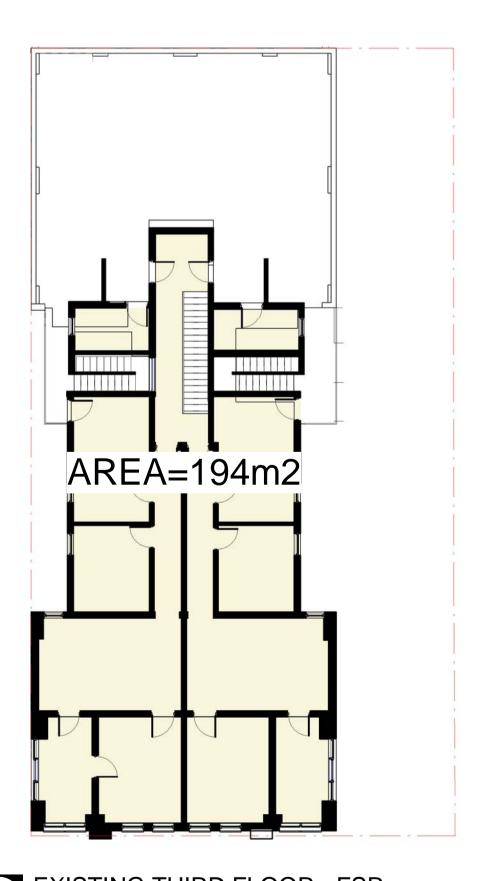

## NBRSARCHITECTURE.

SITE AREA APPROX= 524m2

**EXISTING GFA** 19-21 The Corso = 1133m2 23 The Corso = 264m2 Total = 1397

FSR = 2.66:1

PROPOSED GFA 19-21 The Corso = 1188m2 23 The Corso = 268.9m2 Total = 1456.9

FSR = 2.78:1

Date 5/9/2019 3:06:49 PM Scale 1:150 @ A1

Drawing Reference 17349-A-18 

AREA PLANS - FSR

REFURBISHMENT + ADDITIONS 19-21 THE CORSO, MANLY HILROK PROPERTIES PTY LTD