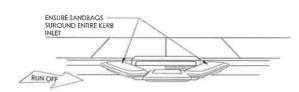

  4. PLACE THE FILTER AT THE OPNEING OF THE KERB INLET LEAVING A 100MM GAP AT THE TOP TO ACT AS AN EMERGENCY SPILL WAY.

  5. MAINTAIN A CLEAR DISTANCE AWAY FROM THE PIT WITH SPACER BLOCKS.

  6. FORM A SEAL WITH THE KERBING AND PREVENT SEDIMENT BYPASSING THE FILTER.
- 7. FIT TO ALL KERB INLETS AS SHOWN.

PROIVED KERB SANDBAG SEDIMENT TRAP

THE

NBRS

PRELIMINARY

CIVIL DESIGN

DRAWING TITLE ESM PLAN

MANLY CORSO APARTMENTS **REFURBISHMENT & ADDITIONS** 

ADDRESS S.P. 12989 19-21 THE CORSO, MANLY