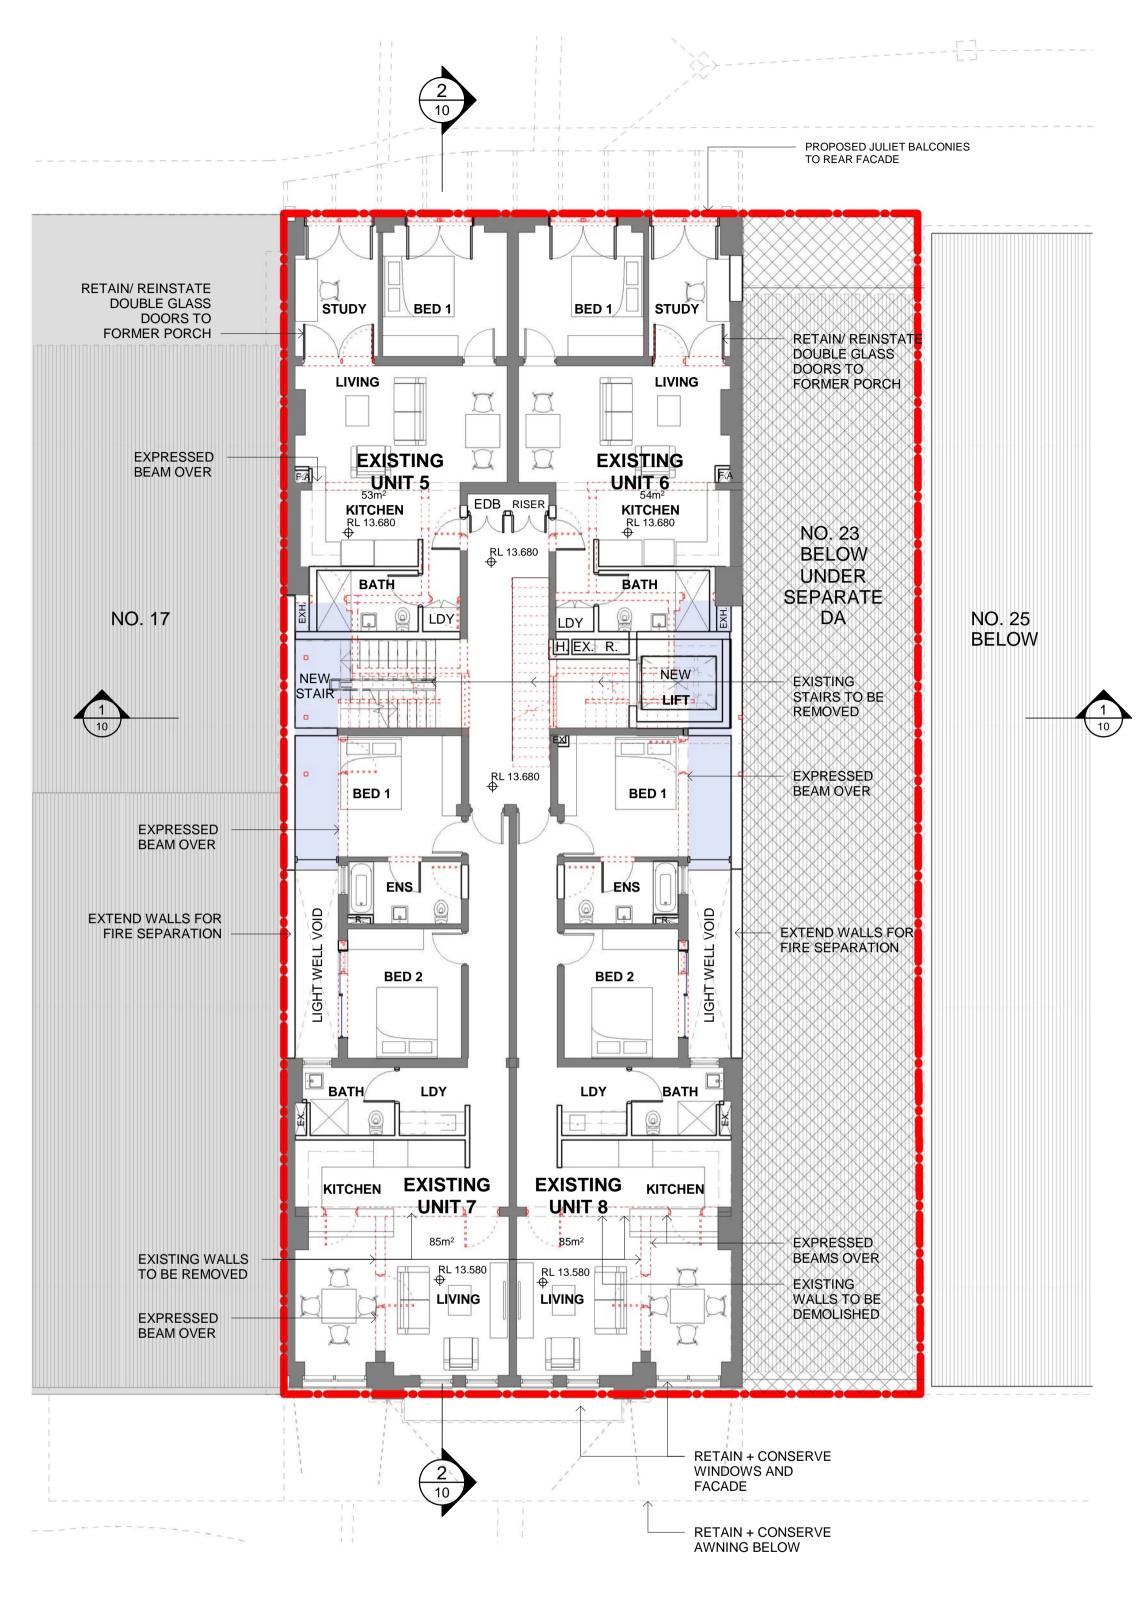

## 1 EXISTING GROUND FLOOR PLAN 1: 100

| lssu | e          |                   |      |
|------|------------|-------------------|------|
| No.  | Date       | Description       | Chkd |
| Α    | 14/02/19   | PRE DA SUBMISSION | AT   |
| В    | 27/02/19   | PRE DA SUBMISSION | AT   |
| С    | 04/04/19   | PRE DA SUBMISSION | AT   |
| D    | 02/05/2019 | DA SUBMISSION     | AT   |

## 2 EXISTING FIRST FLOOR PLAN 1:100

Drawing Title EXISTING FLOOR PLANS

MANLY CORSO APARTMENTS REFURBISHMENT + ADDITIONS S.P. 12989 19-21 THE CORSO, MANLY

HILROK PROPERTIES PTY LTD

| Architect NBRSARCI       | - | TE | CT      | U | R | E. |  |
|--------------------------|---|----|---------|---|---|----|--|
| Sydney<br>61 2 9922 2344 |   |    | nbrsard |   |   |    |  |