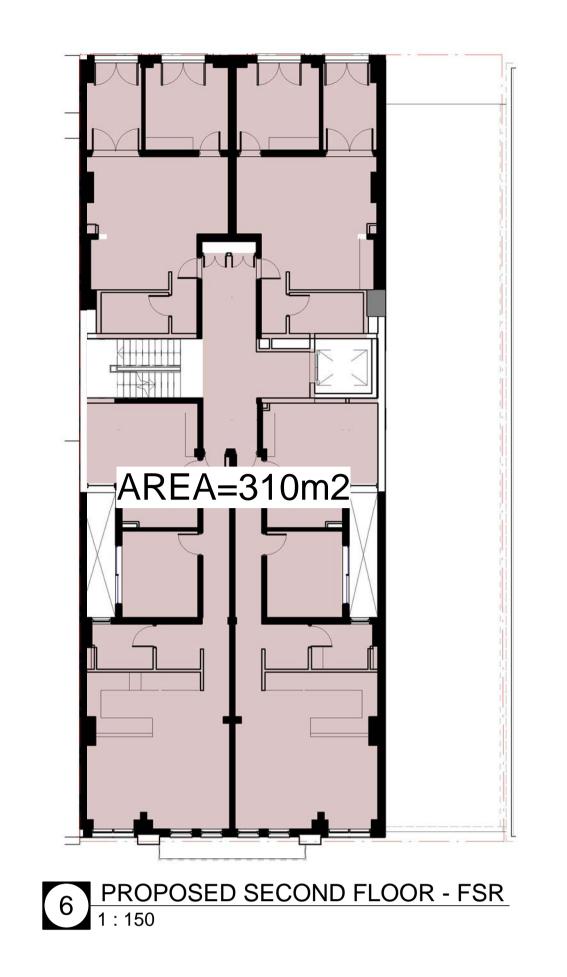

## NBRSARCHITECTURE.

SITE AREA APPROX= 524m2

**EXISTING GFA** 19-21 The Corso = 1133m2 23 The Corso = 264m2 Total = 1397

FSR = 2.66:1

PROPOSED GFA 19-21 The Corso = 1188m2 23 The Corso = 268.9m2 Total = 1456.9

FSR = 2.78:1

Date 5/9/2019 3:06:49 PM Scale 1:150 @ A1

Drawing Reference 17349-A-18 

AREA PLANS - FSR

REFURBISHMENT + ADDITIONS 19-21 THE CORSO, MANLY HILROK PROPERTIES PTY LTD