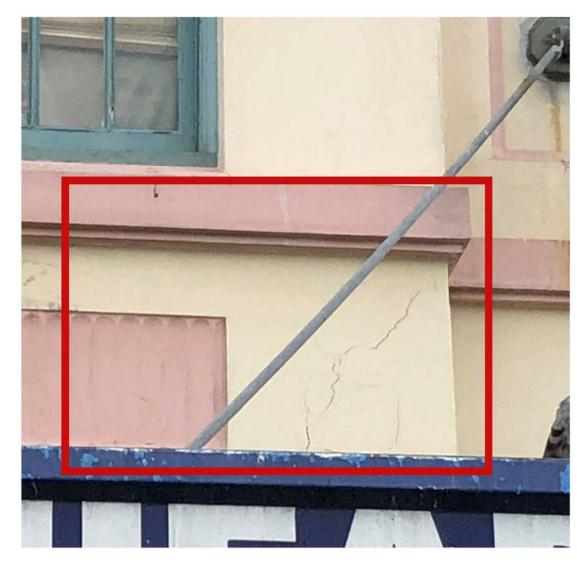

## NBRSARCHITECTURE.

Open-up render and investigate extent of cracking. Rectify cracking to structural engineer and heritage architect's advice and reapply render to match original detail

Open-up render and investigate extent of cracking. Rectify cracking to structural engineer and heritage architect's advice and reapply render to match original detail

Open up and investigate cracking to pediment.
Rectify cracking to structural engineer and heritage architect's advice and reinstate rendered detail to match original.

Investigate damp to building façade. Rectify cause and remove any salt laden render. Replace render to match original detail.