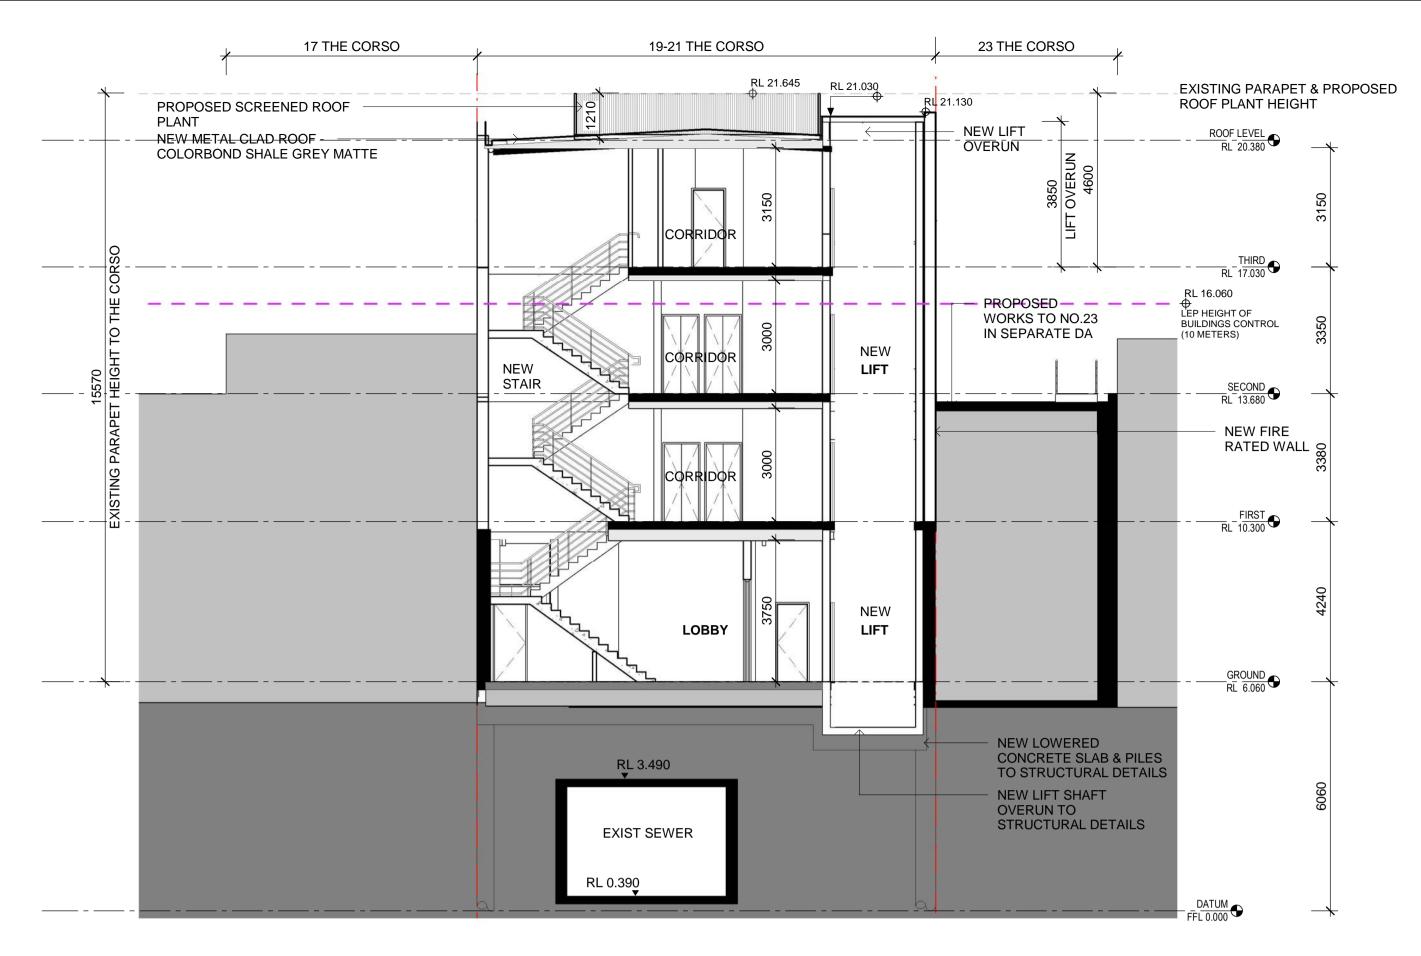

Chkd AT AT AT PRE DA SUBMISSION 01/06/18 PRE DA SUBMISSION 14/02/19 PRE DA SUBMISSION 27/02/19 DA SUBMISSION D 02/05/2019

Drawing Title SECTIONS

Project MANLY CORSO APARTMENTS REFURBISHMENT + ADDITIONS S.P. 12989 19-21 THE CORSO, MANLY

HILROK PROPERTIES PTY LTD

| Architect<br>NBRSARCHI   | TECTURE.             |
|--------------------------|----------------------|
| Sydney<br>61 2 9922 2344 | nbrsarchitecture.com |

Any form of replication of this drawing in full or in part without the written permission of NBRS+PARTNERS Pty Ltd consistitutes an infringement of

the copyright. ABN 16 002 247 565

Date 5/9/2019 3:06:22 PM Scale 1:100 @ A1

**Drawing Reference** 

17349-A-10 Nominated Architects:
Geoffery Deane 3766; Andrew Duffin; Garry Hoddinett 5286
© 2017

© 2017

Revision