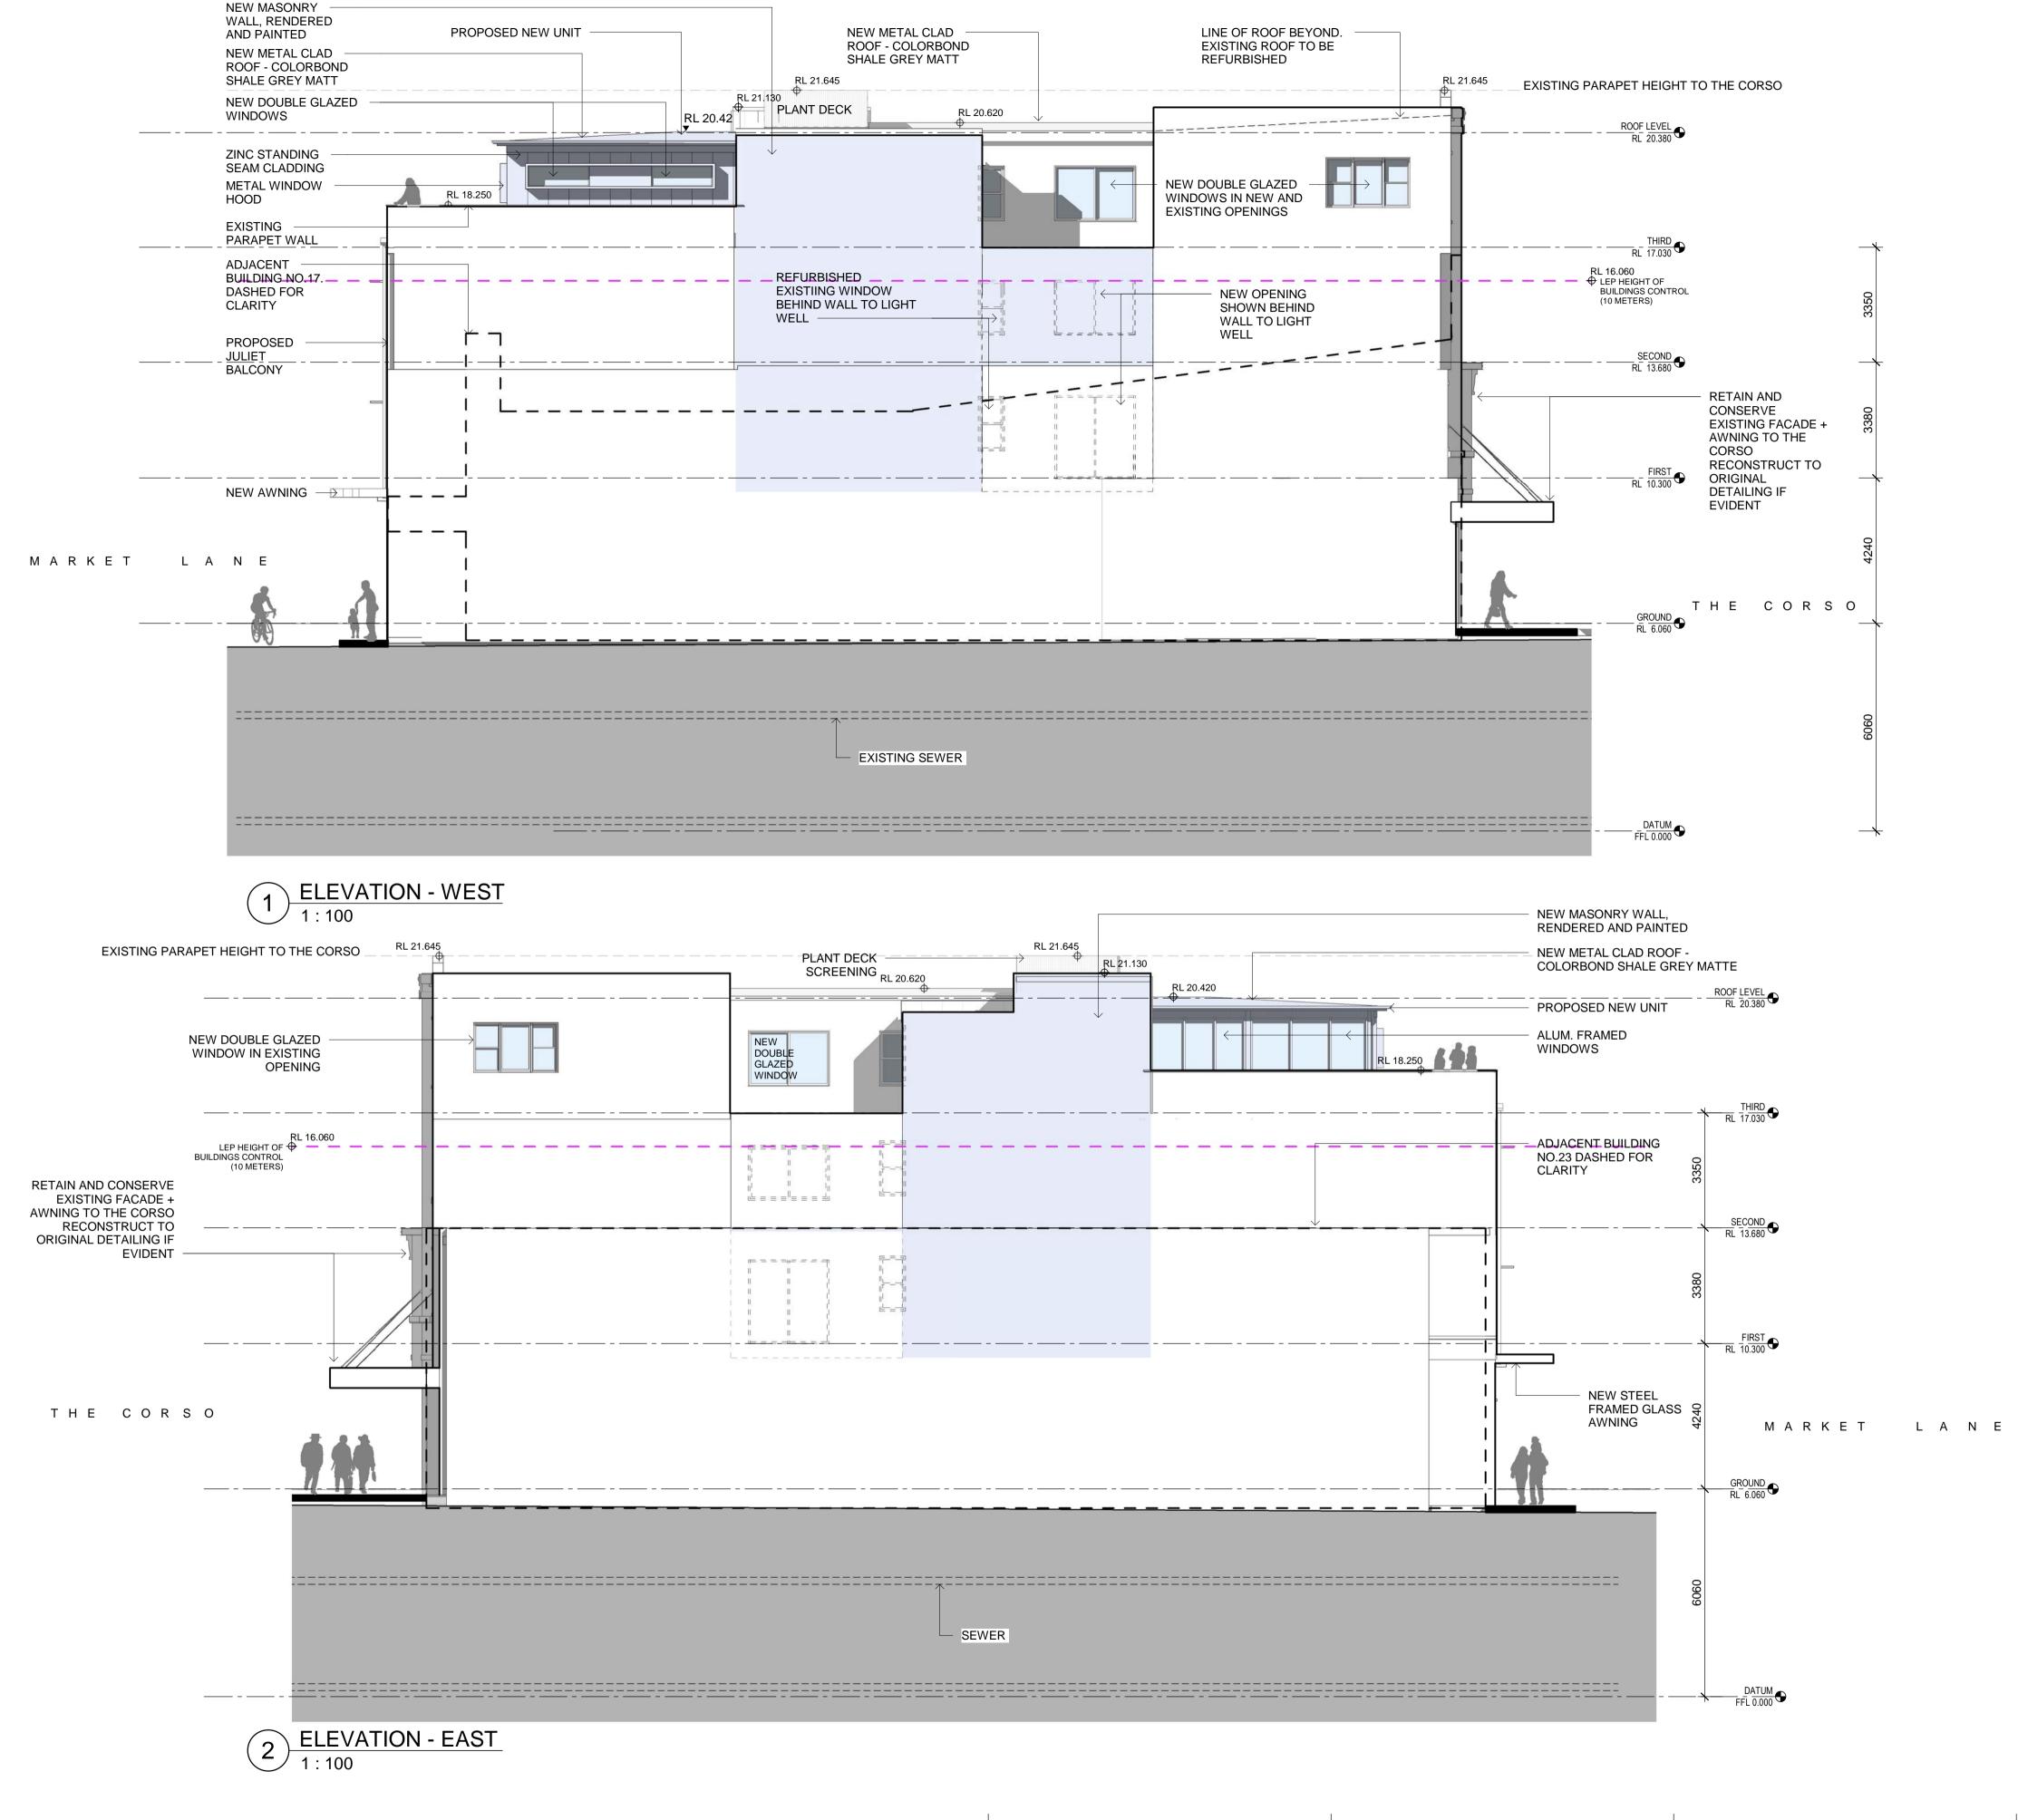

Nominated Architects:

Geoffery Deane 3766; Andrew Duffin; Garry Hoddinett 5286

Date 5/9/2019 3:06:14 PM Scale 1:0 @ A1 or 1:0 @ A3

Drawing Reference 17349-A-07

NBRSARCHITECTURE.

Revision

Drawing Title MANLY CORSO APARTMENTS ELEVATIONS REFURBISHMENT + ADDITIONS S.P. 12989 19-21 THE CORSO, MANLY HILROK PROPERTIES PTY LTD

Sydney 61 2 9922 2344 Any form of replication of this drawing in full or in part without the written permission of NBRS+PARTNERS Pty Ltd consistitutes an infringement of

Geoffery Deane 3766; Andrew Duffin; Garry Hoddinett 5286

the copyright. ABN 16 002 247 565

Nominated Architects:

Date 5/9/2019 3:06:17 PM Scale As indicated @ A1

Drawing Reference

Revision 17349-A-08

2 ELEVATION - THE CORSO 1:100

PRE DA SUBMISSION AT PRE DA SUBMISSION AT 14/02/19 PRE DA SUBMISSION AT C 27/02/19 DA SUBMISSION AT D 02/05/2019

Drawing Title ELEVATIONS

MANLY CORSO APARTMENTS REFURBISHMENT + ADDITIONS S.P. 12989 19-21 THE CORSO, MANLY HILROK PROPERTIES PTY LTD

Sydney 61 2 9922 2344

Any form of replication of this drawing in full or in part without the written permission of NBRS+PARTNERS Pty Ltd consistitutes an infringement of

the copyright. ABN 16 002 247 565

Nominated Architects:

Geoffery Deane 3766; Andrew Duffin; Garry Hoddinett 5286

© 2017

Date 5/9/2019 3:06:20 PM Scale 1:100 @ A1

**Drawing Reference** Revision 17349-A-09

LONG SECTION