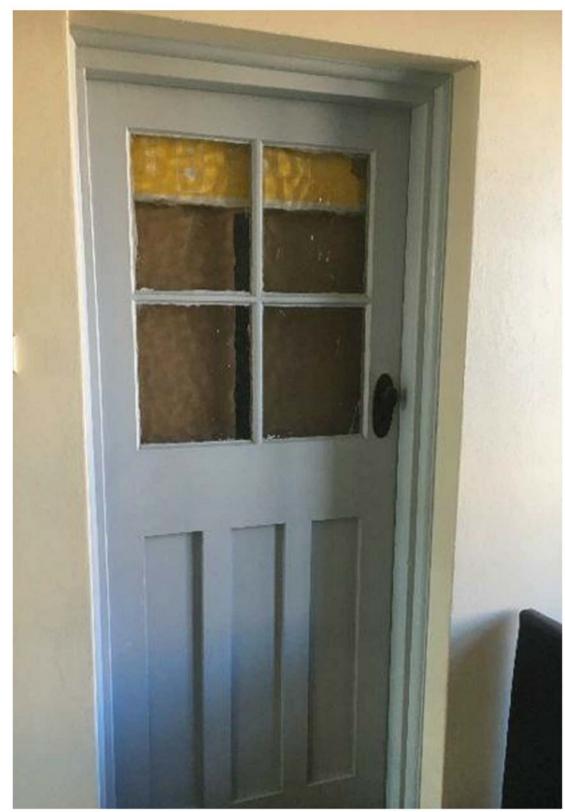

New doors and frames to be detailed to match

Description: Door Type 2. Timber door with four glazed panel to upper door and three timber panels below, original hardware
Note: Door type 2 is atypical. Conservation works:

- Retain original doors in situ where
- Original doors and frames in areas to be demolished are to be salvaged and
- New doors and frames to be detailed to match existing.

Description: Door Type 3 (modified). Double multi-pane door with fixed multi-pane highlight. Note: Door type 3 is located in some openings to former porches. The door illustrated has been modified with a later door and fixed sidelight. The image illustrates the original frame and highlight window.