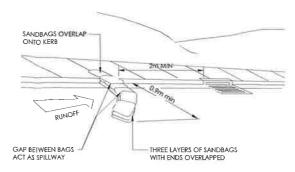

#### KERB SANDBAG SEDIMENT TRAP DETAIL

- GENERAL CONSTRUCTION NOTES:

  1. CONSTRUCT SEDIMENT FENCE AS CLOSE AS POSSIBLE TO PARALLEL TO THE CONTOURS OF THE SITE.

  2. FIX SELF-SUPPORTING GEOTEXTILE TO UPSLOPE SIDE OF POSTS WITH WIRE
- TIES OR AS RECOMMENDED BY GEOTEXTILE MANUFACTURER,
  JOIN SECTIONS OF FABRIC AT A SUPPORT WITH A 150mm OVERLAP, 4. REFER TO DETAIL SD 6-9 "BLUE 8OOK"

  4. PLACE THE FILTER AT THE OPNEING OF THE KERB INLET LEAVING A 100MM GAP AT THE TOP TO ACT AS AN EMERGENCY SPILL WAY.

  5. MAINTAIN A CLEAR DISTANCE AWAY FROM THE PIT WITH SPACER BLOCKS.

  6. FORM A SEAL WITH THE KERBING AND PREVENT SEDIMENT BYPASSING THE FILTER.
- 7. FIT TO ALL KERB INLETS AS SHOWN.

KERB INLET SANDBAG SEDIMENT TRAP DETAIL

CLIENT NBRS

STATUS PRELIMINARY

CIVIL DESIGN

NOTES, LEGEND & DETAILS

MANLY CORSO APARTMENTS **REFURBISHMENT & ADDITIONS** 

ADDRESS

ESM SITE PLAN SCALE 1:100