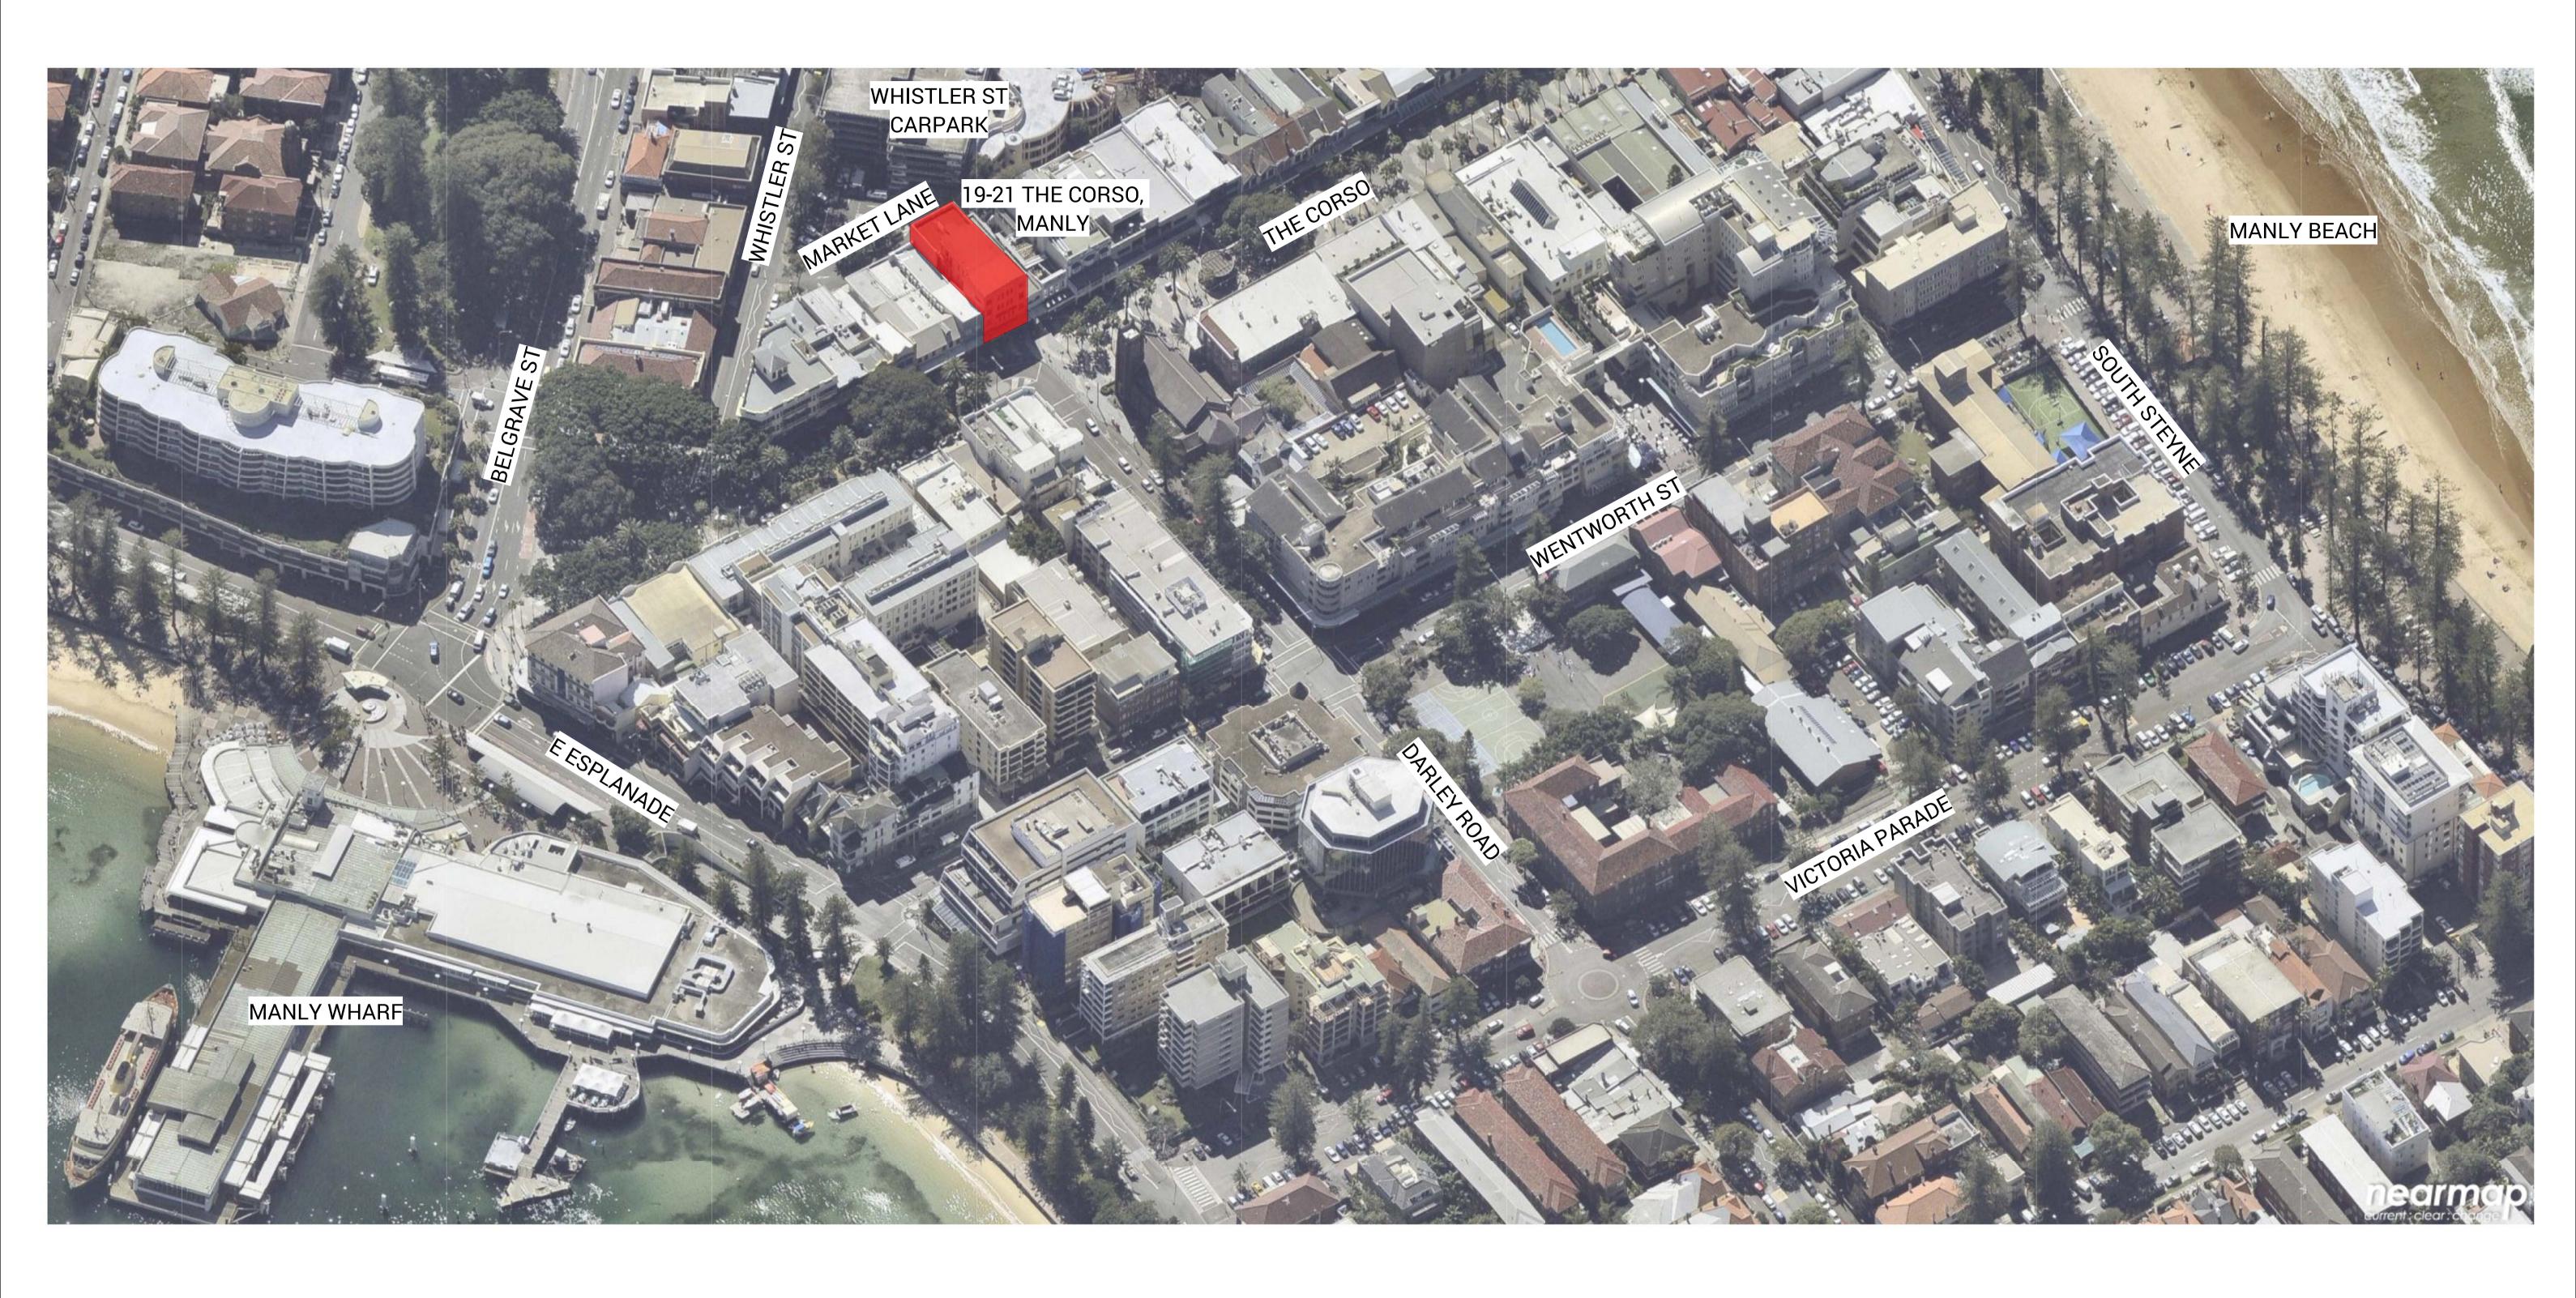

Drawing Title SITE CONTEXT MANLY CORSO APARTMENTS REFURBISHMENT + ADDITIONS S.P. 12989 19-21 THE CORSO, MANLY

HILROK PROPERTIES PTY LTD

| Architect NBRSARCHITECTURE |
|----------------------------|
| Sydnov                     |

Drawing Title SITE ANALYSIS AND ROOF PLAN

Project MANLY CORSO APARTMENTS REFURBISHMENT + ADDITIONS

S.P. 12989 19-21 THE CORSO, MANLY HILROK PROPERTIES PTY LTD

| Architect NBRSA          | RCH | ITE | ECT     | UR        | E.   |
|--------------------------|-----|-----|---------|-----------|------|
| Sydney<br>61 2 9922 2344 |     |     | nbrsard | hitecture | .con |

Revision

MARKET LANE

THE CORSO