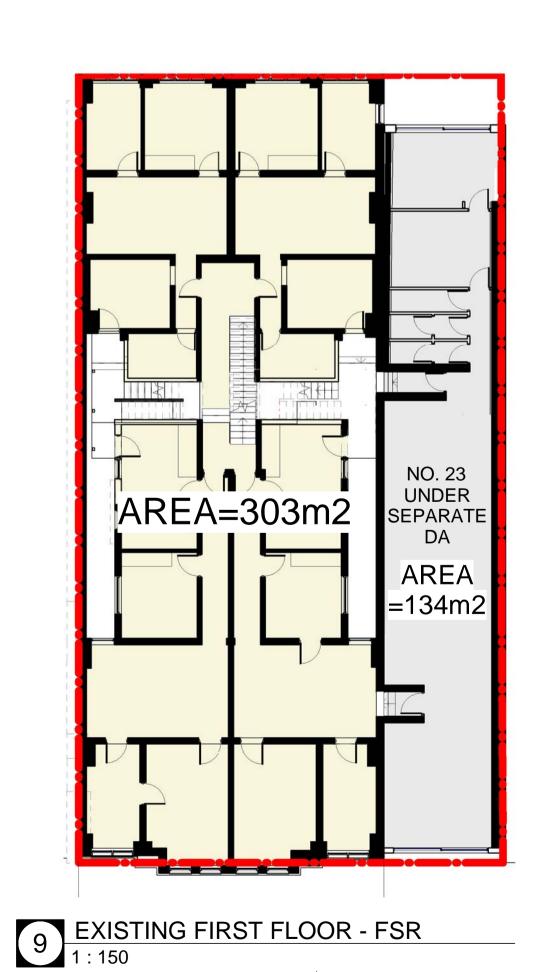

# NO. 23 AREA=334m2 UNDER SEPARATE AREA =130m2

1 EXISTING GROUND FLOOR - FSR 1:150

## NBRSARCHITECTURE.

SITE AREA APPROX= 524m2

**EXISTING GFA** 19-21 The Corso = 1133m2 23 The Corso = 264m2 Total = 1397

FSR = 2.66:1

PROPOSED GFA 19-21 The Corso = 1188m2 23 The Corso = 268.9m2 Total = 1456.9

FSR = 2.78:1

Date 5/9/2019 3:06:49 PM Scale 1:150 @ A1

Drawing Reference 17349-A-18 

AREA PLANS - FSR

REFURBISHMENT + ADDITIONS 19-21 THE CORSO, MANLY HILROK PROPERTIES PTY LTD