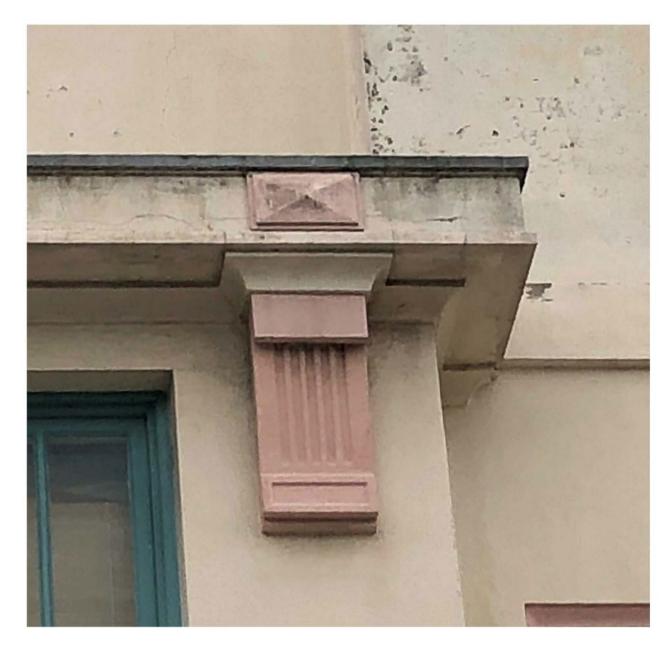

HILROK PROPERTIES PTY LTD

EXISTING & HERITAGE COLOUR PALETTE TO BE REFURBISHED

PROPOSED TIMBER LINED EAVES TO NEW APARTMENT WINDOW BOX

EXISTING BUILDING FEATURES TO BE RETAINED AND REFURBISHED

PROPOSED ZINC CLADDING

SHALE GREY MATTE ROOFING, FLASHING, GUTTERS TO REPLICATE EXISTING.

PROPOSED GLAZED SLIDING DOORS TO NEW **APARTMENT** 

Drawing Title MATERIALS & FINISHES

MANLY CORSO APARTMENTS REFURBISHMENT + ADDITIONS S.P. 12989 19-21 THE CORSO, MANLY