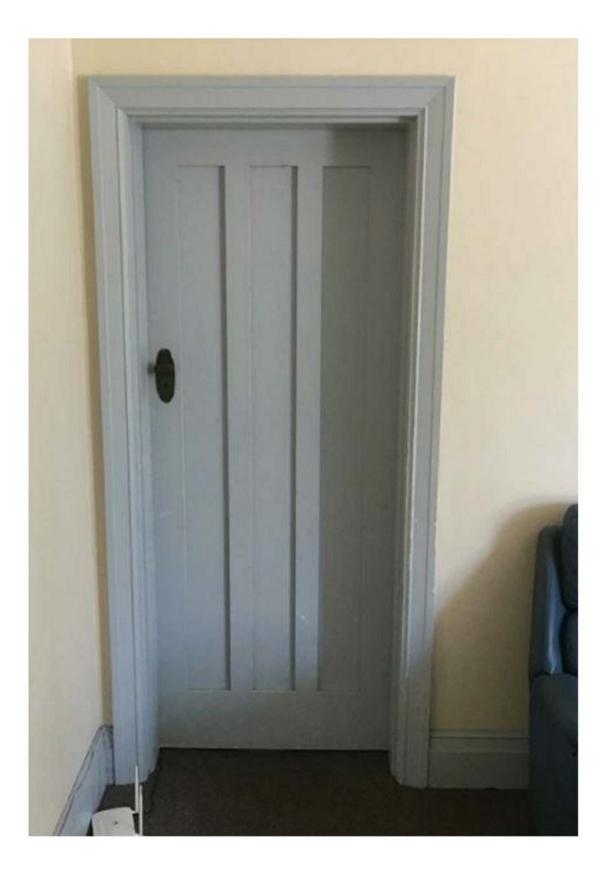

## NBRSARCHITECTURE.

Description: Door Type 1. Three panel timber door with original hardware
Note: Door typically extant to bedrooms

Conservation works: Retain original doors in situ where

possible Original doors and frames in areas to be demolished are to be salvaged and reused.