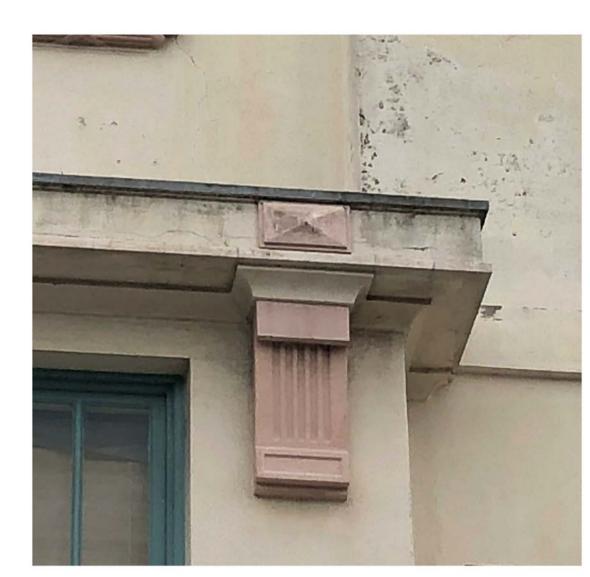

## NBRSARCHITECTURE.

Open-up render and investigate extent of cracking. Rectify cracking to structural engineer and heritage architect's advice and reapply render to match original detail

Open-up render and investigate extent of cracking. Rectify cracking to structural engineer and heritage architect's advice and reapply render to match original detail

Open up render over all windows and investigate corrosion of lintels. Replace or rectify lintels to structural engineer and heritage architect's advice and reapply render to match original detail

Investigate level of decay of existing windows to determine extent of works. In cases of minor rot, splice in new timbers to replace rotten segments. Where deemed necessary by
Heritage Architect, replace windows and
frames in timber to match original detail. New
glazing shall be provided to all windows to incorporate (20mm max) double glazing units for thermal and acoustic insulation (Thermawood) as directed by heritage architect.

Open up and investigate cracking to pediment.
Rectify cracking to structural engineer and heritage architect's advice and reinstate rendered detail to match original.

Investigate damp to building façade. Rectify cause and remove any salt laden render. Replace render to match original detail.

Reconstruct window to match original detailing.

Allow to repaint entire façade and masonry returns to The Corso in heritage colour scheme based on paint scrape evidence performed on site once access to façade is provided. Paint shall be Dulux Acratex Acraseal or similar to heritage architect's approval.

Retain and conserve existing shopfront awning.
Open up and investigate possibility of any extant remnant original awning finishes. Rectify awning structure as required to structural engineer's advice. Reconstruct roof, fascia and soffit to match original detail if evident. (Allow for pressed metal soffit, marine ply fascia with timber trim, metal decking to roof and box gutter to building line)