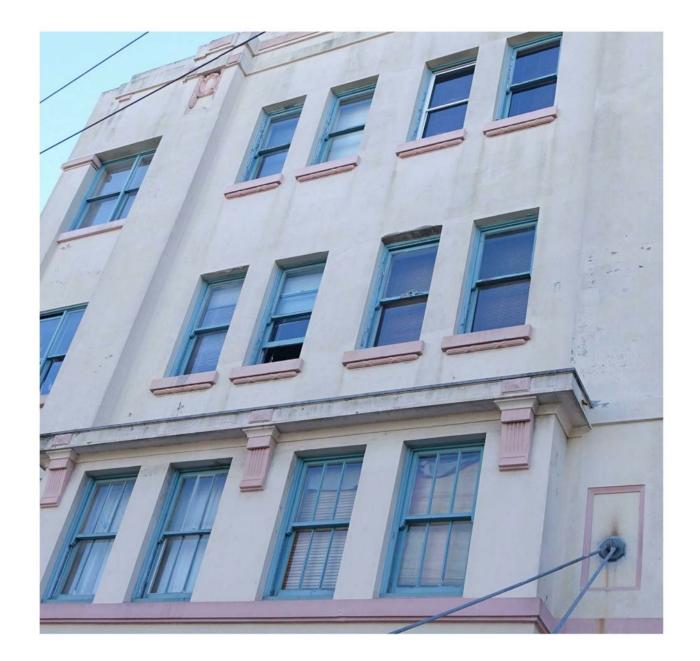

HILROK PROPERTIES PTY LTD

EXISTING & HERITAGE COLOUR PALETTE TO BE REFURBISHED

PROPOSED TIMBER LINED EAVES TO NEW APARTMENT WINDOW BOX

EXISTING BUILDING FEATURES TO BE RETAINED AND REFURBISHED

PROPOSED ZINC CLADDING

SHALE GREY MATTE ROOFING, FLASHING, GUTTERS TO REPLICATE EXISTING.

PROPOSED GLAZED SLIDING DOORS TO NEW **APARTMENT** 

Drawing Title MATERIALS & FINISHES

MANLY CORSO APARTMENTS REFURBISHMENT + ADDITIONS S.P. 12989 19-21 THE CORSO, MANLY

Reconstruct window to match original detailing.

Allow to repaint entire façade and masonry returns to The Corso in heritage colour scheme based on paint scrape evidence performed on site once access to façade is provided. Paint shall be Dulux Acratex Acraseal or similar to heritage architect's approval.