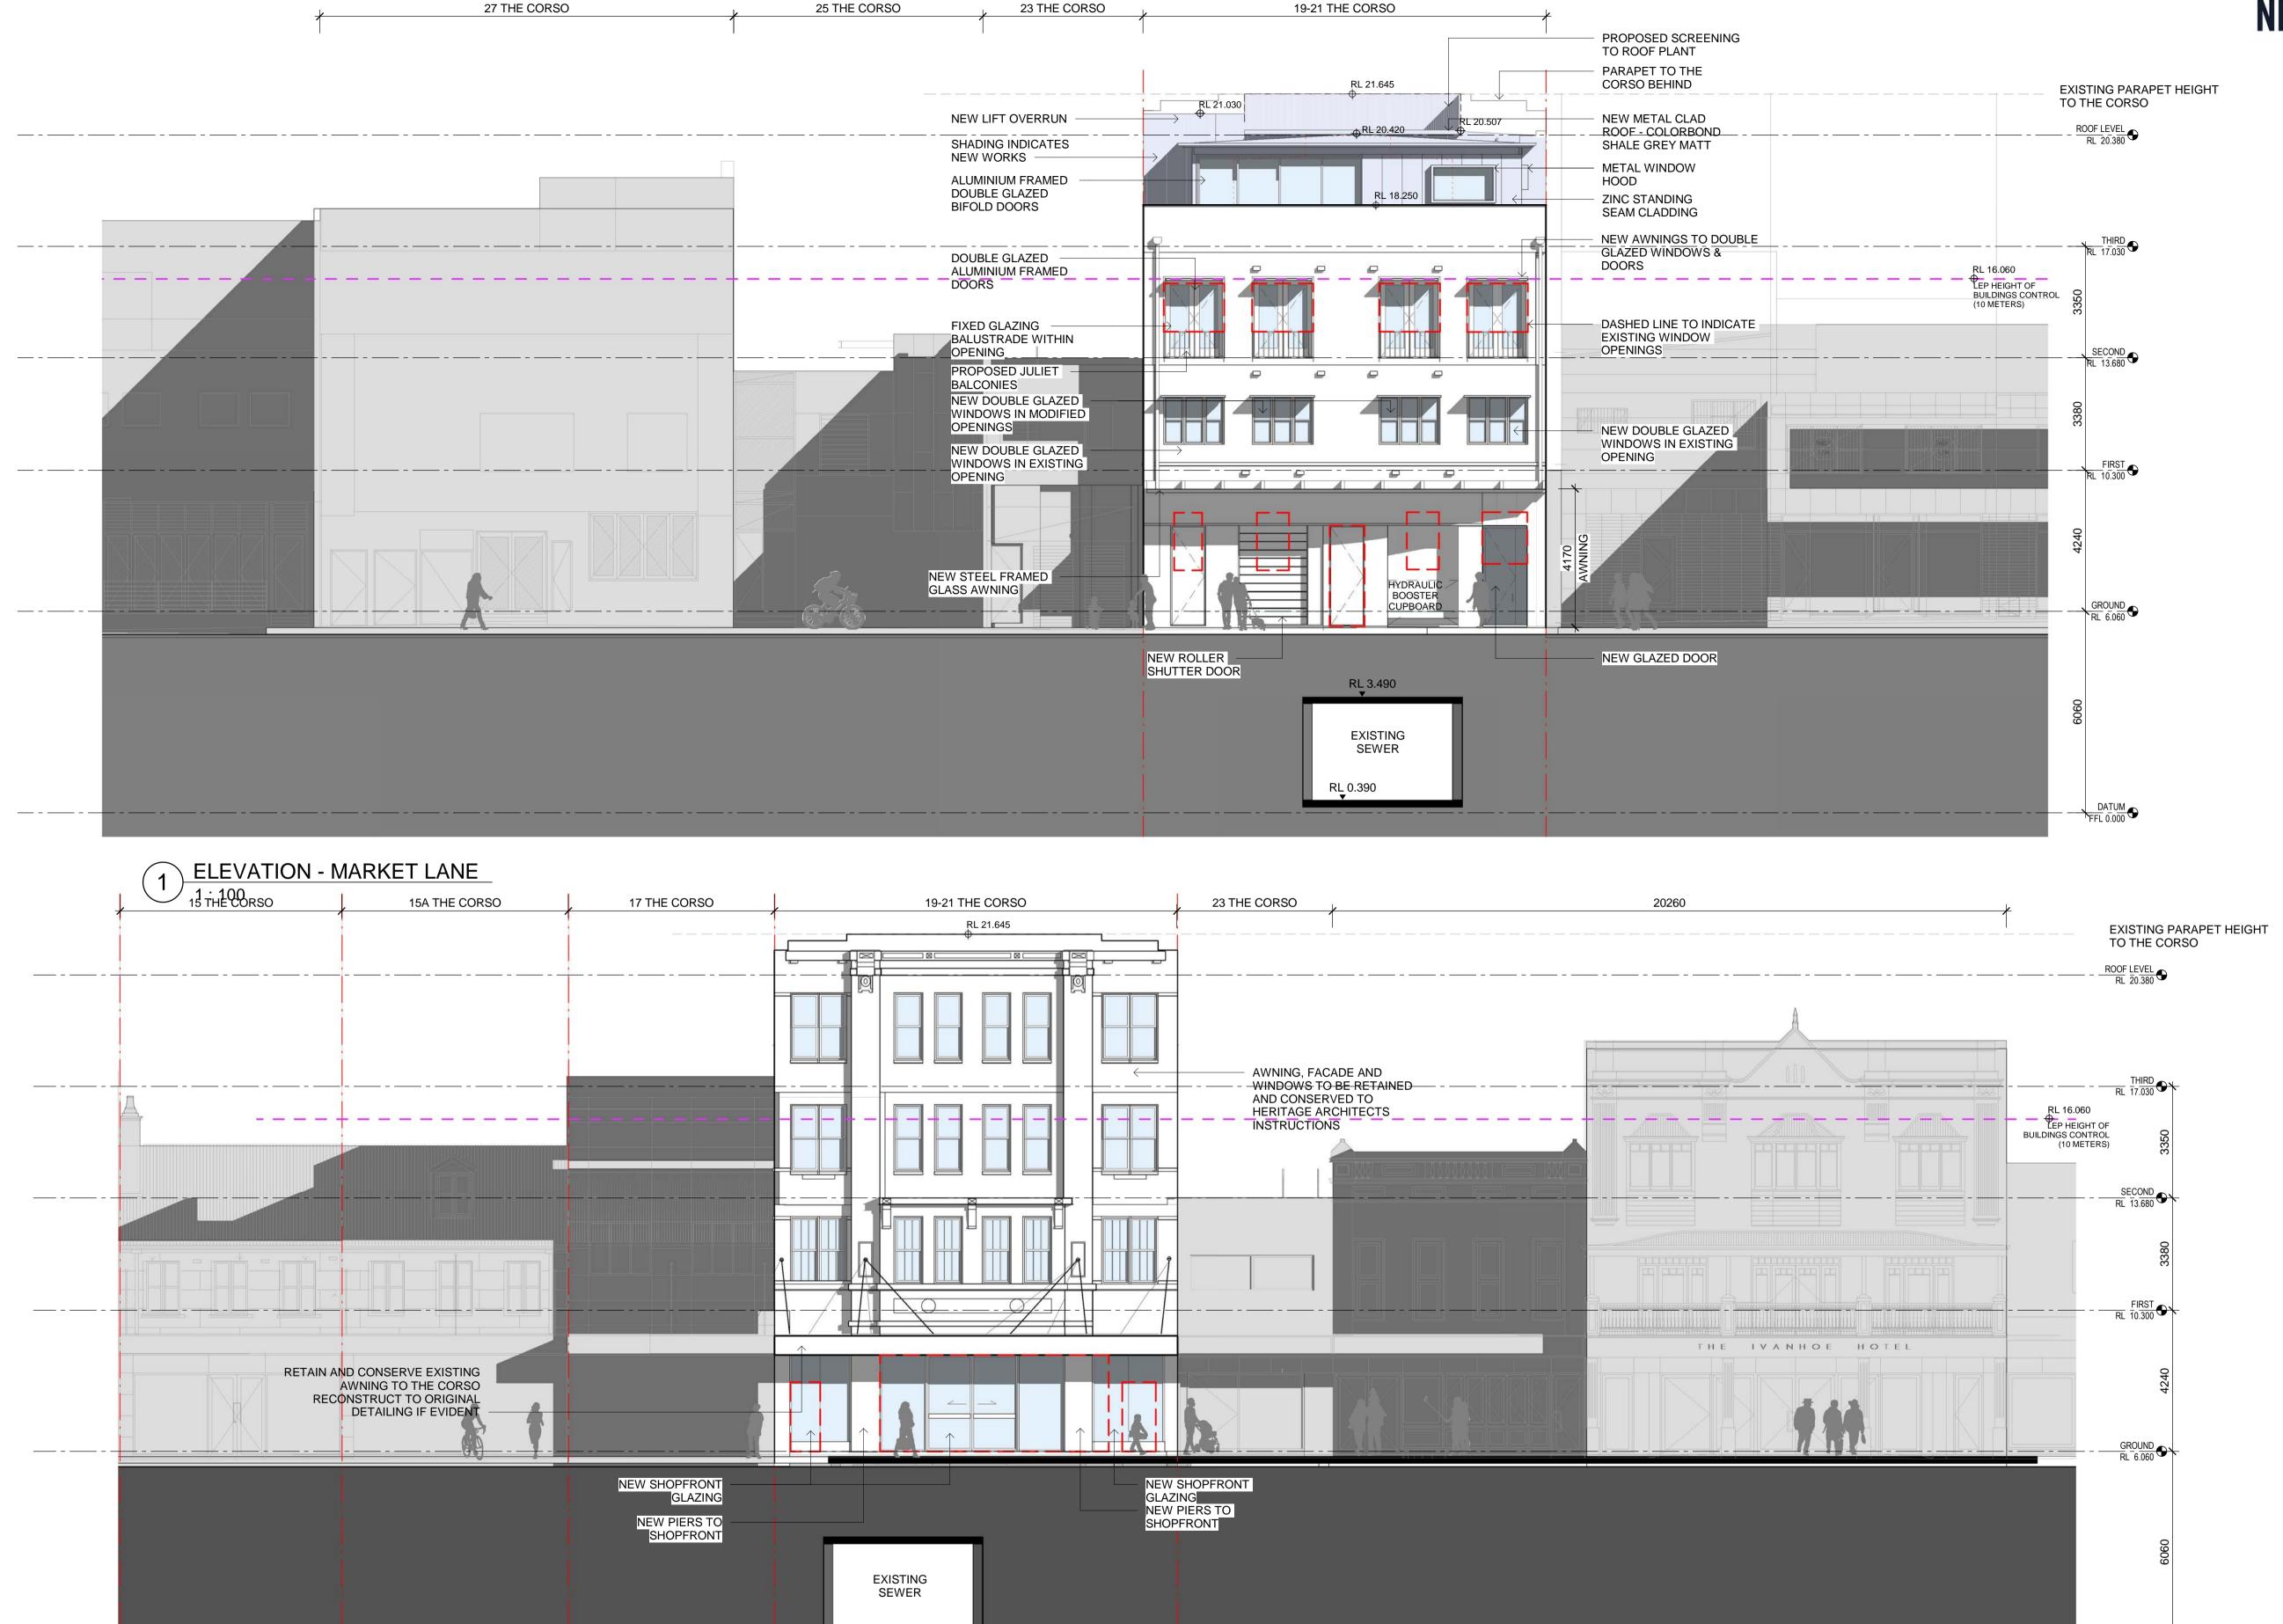

Nominated Architects:

Geoffery Deane 3766; Andrew Duffin; Garry Hoddinett 5286

Date 5/9/2019 3:06:14 PM Scale 1:0 @ A1 or 1:0 @ A3

Drawing Reference 17349-A-07

NBRSARCHITECTURE.

Revision

Drawing Title MANLY CORSO APARTMENTS ELEVATIONS REFURBISHMENT + ADDITIONS S.P. 12989 19-21 THE CORSO, MANLY HILROK PROPERTIES PTY LTD

Sydney 61 2 9922 2344 Any form of replication of this drawing in full or in part without the written permission of NBRS+PARTNERS Pty Ltd consistitutes an infringement of

Geoffery Deane 3766; Andrew Duffin; Garry Hoddinett 5286

the copyright. ABN 16 002 247 565

Nominated Architects:

Date 5/9/2019 3:06:17 PM Scale As indicated @ A1

Drawing Reference

Revision 17349-A-08

2 ELEVATION - THE CORSO 1:100

PRE DA SUBMISSION AT PRE DA SUBMISSION AT 14/02/19 PRE DA SUBMISSION AT C 27/02/19 DA SUBMISSION AT D 02/05/2019

Drawing Title ELEVATIONS

MANLY CORSO APARTMENTS REFURBISHMENT + ADDITIONS S.P. 12989 19-21 THE CORSO, MANLY HILROK PROPERTIES PTY LTD

Sydney 61 2 9922 2344

Any form of replication of this drawing in full or in part without the written permission of NBRS+PARTNERS Pty Ltd consistitutes an infringement of

the copyright. ABN 16 002 247 565

Nominated Architects:

Geoffery Deane 3766; Andrew Duffin; Garry Hoddinett 5286

© 2017

Date 5/9/2019 3:06:20 PM Scale 1:100 @ A1

**Drawing Reference** Revision 17349-A-09

LONG SECTION