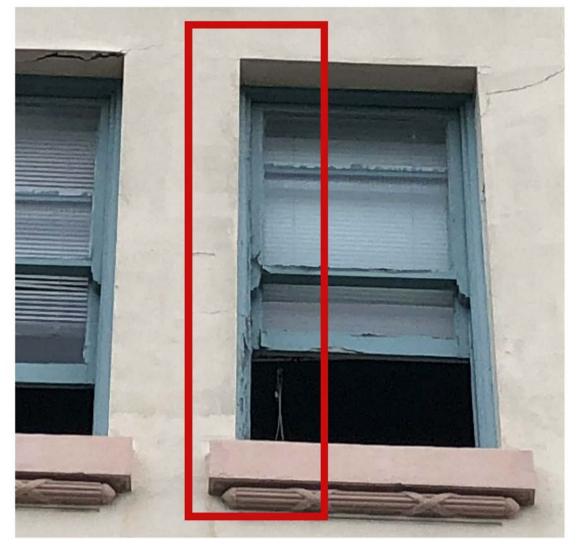

Open up render over all windows and investigate corrosion of lintels. Replace or rectify lintels to structural engineer and heritage architect's advice and reapply render to match original detail

Investigate level of decay of existing windows to determine extent of works. In cases of minor rot, splice in new timbers to replace rotten segments. Where deemed necessary by
Heritage Architect, replace windows and
frames in timber to match original detail. New
glazing shall be provided to all windows to incorporate (20mm max) double glazing units for thermal and acoustic insulation (Thermawood) as directed by heritage architect.

Reconstruct window to match original detailing.

Allow to repaint entire façade and masonry returns to The Corso in heritage colour scheme based on paint scrape evidence performed on site once access to façade is provided. Paint shall be Dulux Acratex Acraseal or similar to heritage architect's approval.