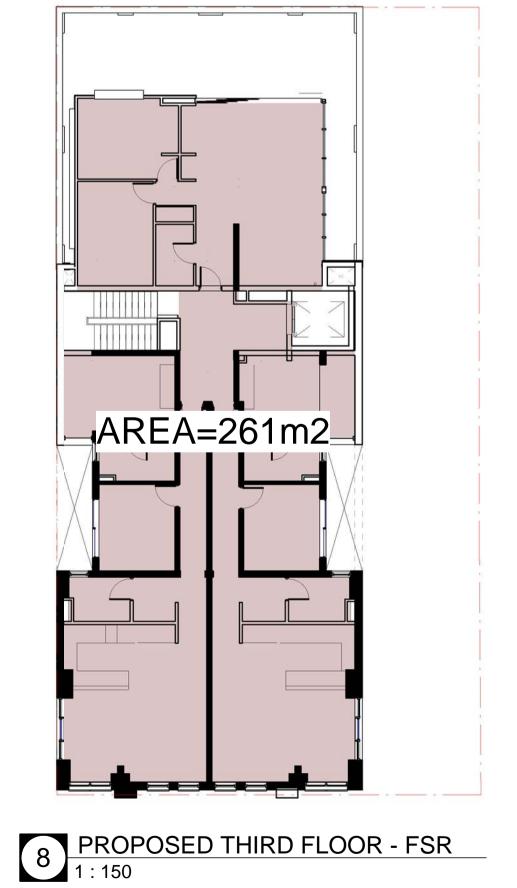

## NBRSARCHITECTURE.

SITE AREA APPROX= 524m2

**EXISTING GFA** 19-21 The Corso = 1133m2 23 The Corso = 264m2 Total = 1397

FSR = 2.66:1

PROPOSED GFA 19-21 The Corso = 1188m2 23 The Corso = 268.9m2 Total = 1456.9

FSR = 2.78:1

Date 5/9/2019 3:06:49 PM Scale 1:150 @ A1

Drawing Reference 17349-A-18 

AREA PLANS - FSR

REFURBISHMENT + ADDITIONS 19-21 THE CORSO, MANLY HILROK PROPERTIES PTY LTD