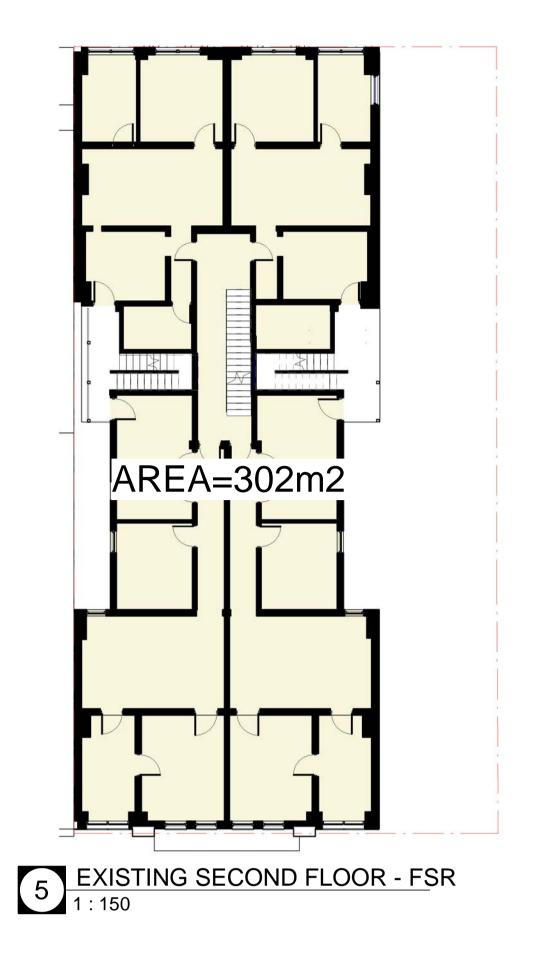

## NBRSARCHITECTURE.

SITE AREA APPROX= 524m2

**EXISTING GFA** 19-21 The Corso = 1133m2 23 The Corso = 264m2 Total = 1397

FSR = 2.66:1

PROPOSED GFA 19-21 The Corso = 1188m2 23 The Corso = 268.9m2 Total = 1456.9

FSR = 2.78:1

Date 5/9/2019 3:06:49 PM Scale 1:150 @ A1

Drawing Reference 17349-A-18 

AREA PLANS - FSR

REFURBISHMENT + ADDITIONS 19-21 THE CORSO, MANLY HILROK PROPERTIES PTY LTD