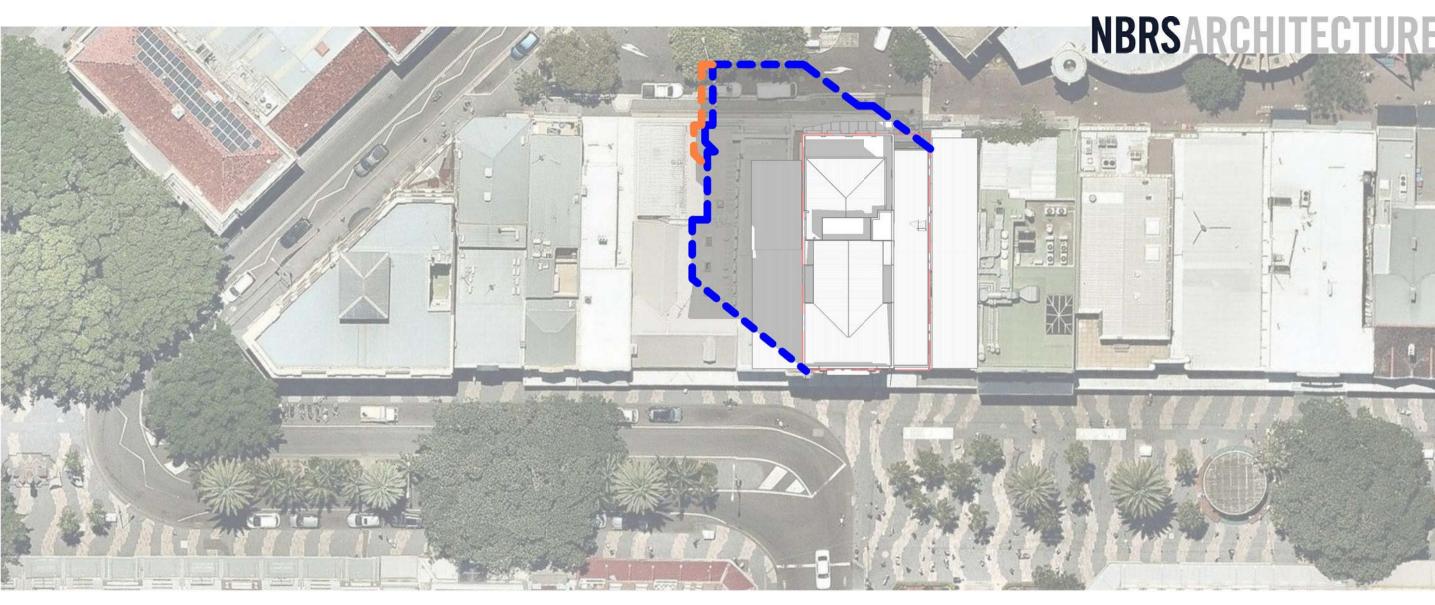

© 2017

Geoffery Deane 3766; Andrew Duffin; Garry Hoddinett 5286

Nominated Architects:

Drawing Title

PROPOSED ROOF PLAN

Project

MANLY CORSO APARTMENTS

REFURBISHMENT + ADDITIONS

at

S.P. 12989

at S.P. 12989 19-21 THE CORSO, MANLY for HILROK PROPERTIES PTY LTD Architect
NBRSARCHITECTURE.

Sydney
61 2 9922 2344

nbrsarchitecture.com

Any form of replication of this drawing in full or in part without the written permission of NBRS+PARTNERS Pty Ltd consistitutes an infringement of the copyright. ABN 16 002 247 565