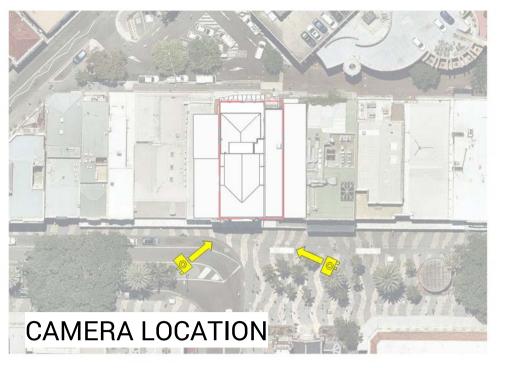

PERSPECTIVE -EXISTING WHISTLER & MARKET LANE

PERSPECTIVE - PROPOSED MARKET LANE

PERSPECTIVE -PROPOSED WHISTLER & MARKET LANE

 Issue

 No.
 Date
 Description
 Chkd

 A
 01/06/18
 PRE DA SUBMISSION
 AT

 B
 14/02/19
 PRE DA SUBMISSION
 AT

 C
 27/02/19
 PRE DA SUBMISSION
 AT

 D
 02/05/2019
 DA SUBMISSION
 AT

PRELIMINARY

Drawing Title
STREET VIEW - MARKET PLACE

MANLY CORSO APARTMENTS
REFURBISHMENT + ADDITIONS
at
S.P. 12989
19-21 THE CORSO, MANLY