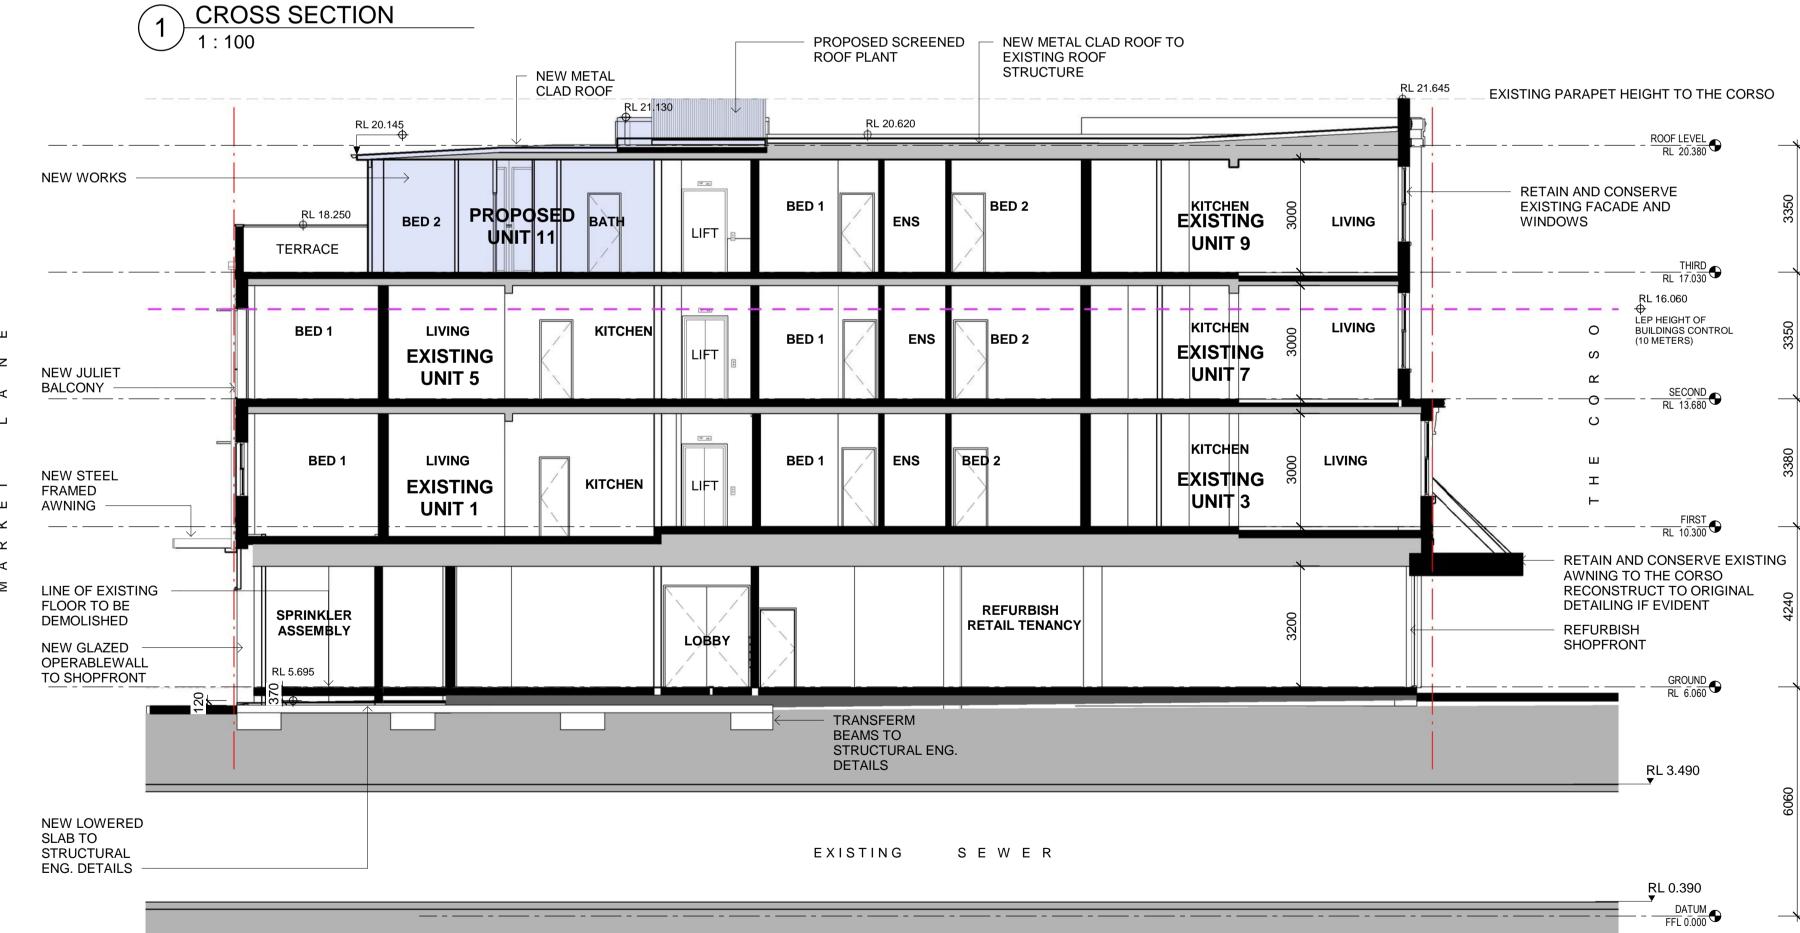

the copyright. ABN 16 002 247 565

Nominated Architects:

Geoffery Deane 3766; Andrew Duffin; Garry Hoddinett 5286

© 2017

Date 5/9/2019 3:06:20 PM Scale 1:100 @ A1

**Drawing Reference** Revision 17349-A-09

LONG SECTION

Chkd AT AT AT PRE DA SUBMISSION 01/06/18 PRE DA SUBMISSION 14/02/19 PRE DA SUBMISSION 27/02/19 DA SUBMISSION D 02/05/2019

Drawing Title SECTIONS

Project MANLY CORSO APARTMENTS REFURBISHMENT + ADDITIONS S.P. 12989 19-21 THE CORSO, MANLY

HILROK PROPERTIES PTY LTD

| Architect<br>NBRSARCHI   | TECTURE.             |
|--------------------------|----------------------|
| Sydney<br>61 2 9922 2344 | nbrsarchitecture.com |

Any form of replication of this drawing in full or in part without the written permission of NBRS+PARTNERS Pty Ltd consistitutes an infringement of

the copyright. ABN 16 002 247 565

Date 5/9/2019 3:06:22 PM Scale 1:100 @ A1

**Drawing Reference** 

17349-A-10 Nominated Architects:
Geoffery Deane 3766; Andrew Duffin; Garry Hoddinett 5286
© 2017

© 2017

Revision