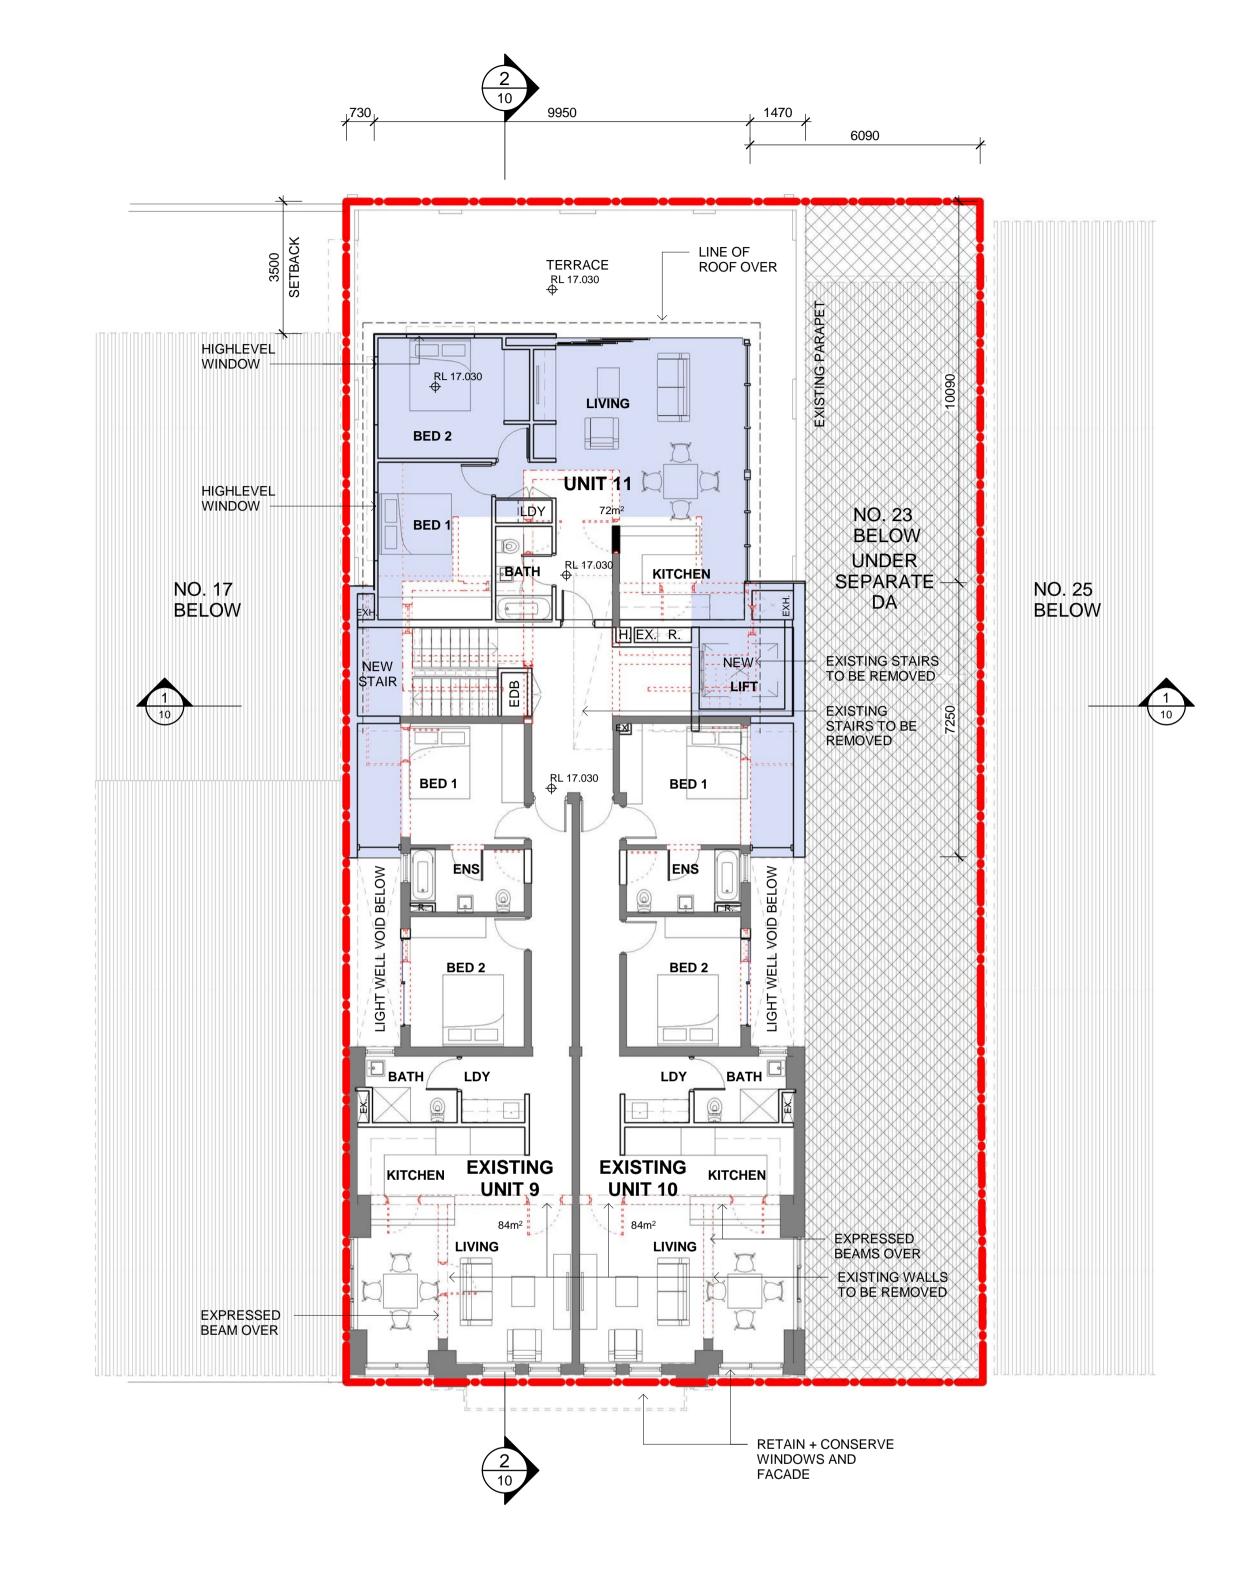

HILROK PROPERTIES PTY LTD

| Architect<br>NBRSAR      | CHITECTURE.          |
|--------------------------|----------------------|
| Sydney<br>61 2 9922 2344 | nbrsarchitecture.com |

| Drawing Title GROUND AND FIRST FLOOR PLAN | Project MANLY CORSO APARTMENTS REFURBISHMENT + ADDITIONS |
|-------------------------------------------|----------------------------------------------------------|
|                                           | at<br>S.P. 12989<br>19-21 THE CORSO, MANLY               |
|                                           | for<br>HILROK PROPERTIES PTY LTD                         |