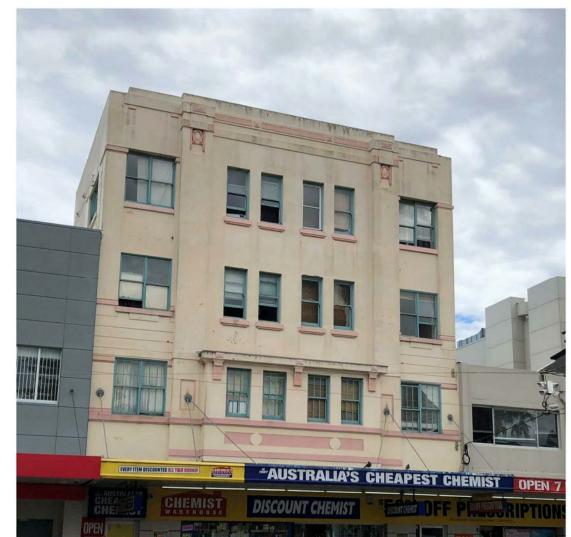

HILROK PROPERTIES PTY LTD

EXISTING & HERITAGE COLOUR PALETTE TO BE REFURBISHED

PROPOSED TIMBER LINED EAVES TO NEW APARTMENT WINDOW BOX

EXISTING BUILDING FEATURES TO BE RETAINED AND REFURBISHED

PROPOSED ZINC CLADDING

SHALE GREY MATTE ROOFING, FLASHING, GUTTERS TO REPLICATE EXISTING.

PROPOSED GLAZED SLIDING DOORS TO NEW **APARTMENT** 

Drawing Title MATERIALS & FINISHES

MANLY CORSO APARTMENTS REFURBISHMENT + ADDITIONS S.P. 12989 19-21 THE CORSO, MANLY

Reconstruct window to match original detailing.

Allow to repaint entire façade and masonry returns to The Corso in heritage colour scheme based on paint scrape evidence performed on site once access to façade is provided. Paint shall be Dulux Acratex Acraseal or similar to heritage architect's approval.

Retain and conserve existing shopfront awning.
Open up and investigate possibility of any extant remnant original awning finishes. Rectify awning structure as required to structural engineer's advice. Reconstruct roof, fascia and soffit to match original detail if evident. (Allow for pressed metal soffit, marine ply fascia with timber trim, metal decking to roof and box gutter to building line)