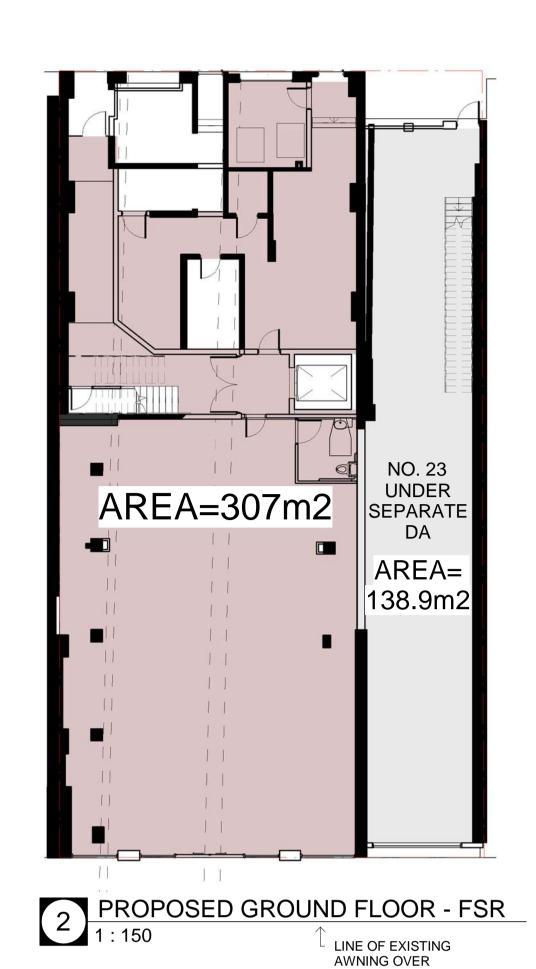

## NBRSARCHITECTURE.

SITE AREA APPROX= 524m2

**EXISTING GFA** 19-21 The Corso = 1133m2 23 The Corso = 264m2 Total = 1397

FSR = 2.66:1

PROPOSED GFA 19-21 The Corso = 1188m2 23 The Corso = 268.9m2 Total = 1456.9

FSR = 2.78:1

Date 5/9/2019 3:06:49 PM Scale 1:150 @ A1

Drawing Reference 17349-A-18 

AREA PLANS - FSR

REFURBISHMENT + ADDITIONS 19-21 THE CORSO, MANLY HILROK PROPERTIES PTY LTD