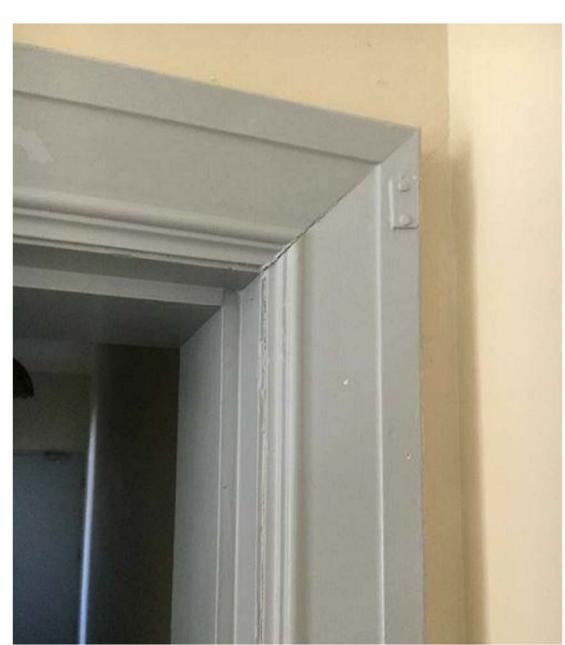

#### Description: Architrave Conservation Works:

- Original architraves shall remain in situ where possible
- Architraves should be salvaged in areas to be demolished and reused
- New architraves should be detailed to match original