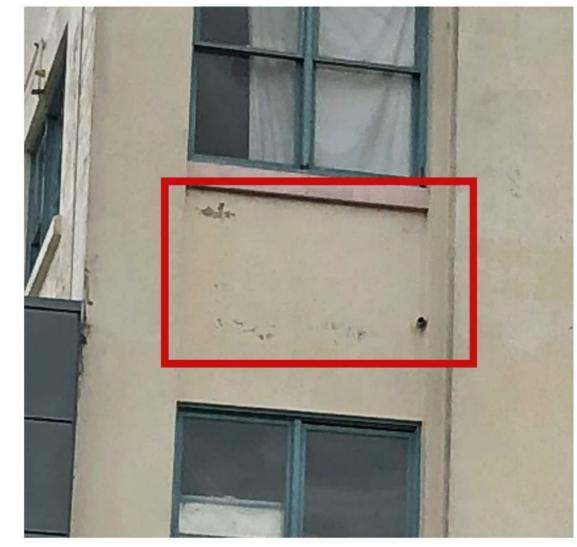

## NBRSARCHITECTURE.

Open-up render and investigate extent of cracking. Rectify cracking to structural engineer and heritage architect's advice and reapply render to match original detail

Open-up render and investigate extent of cracking. Rectify cracking to structural engineer and heritage architect's advice and reapply render to match original detail

Open up render over all windows and investigate corrosion of lintels. Replace or rectify lintels to structural engineer and heritage architect's advice and reapply render to match original detail

Investigate level of decay of existing windows to determine extent of works. In cases of minor rot, splice in new timbers to replace rotten segments. Where deemed necessary by
Heritage Architect, replace windows and
frames in timber to match original detail. New
glazing shall be provided to all windows to incorporate (20mm max) double glazing units for thermal and acoustic insulation (Thermawood) as directed by heritage architect.

Open up and investigate cracking to pediment.
Rectify cracking to structural engineer and heritage architect's advice and reinstate rendered detail to match original.

Investigate damp to building façade. Rectify cause and remove any salt laden render. Replace render to match original detail.