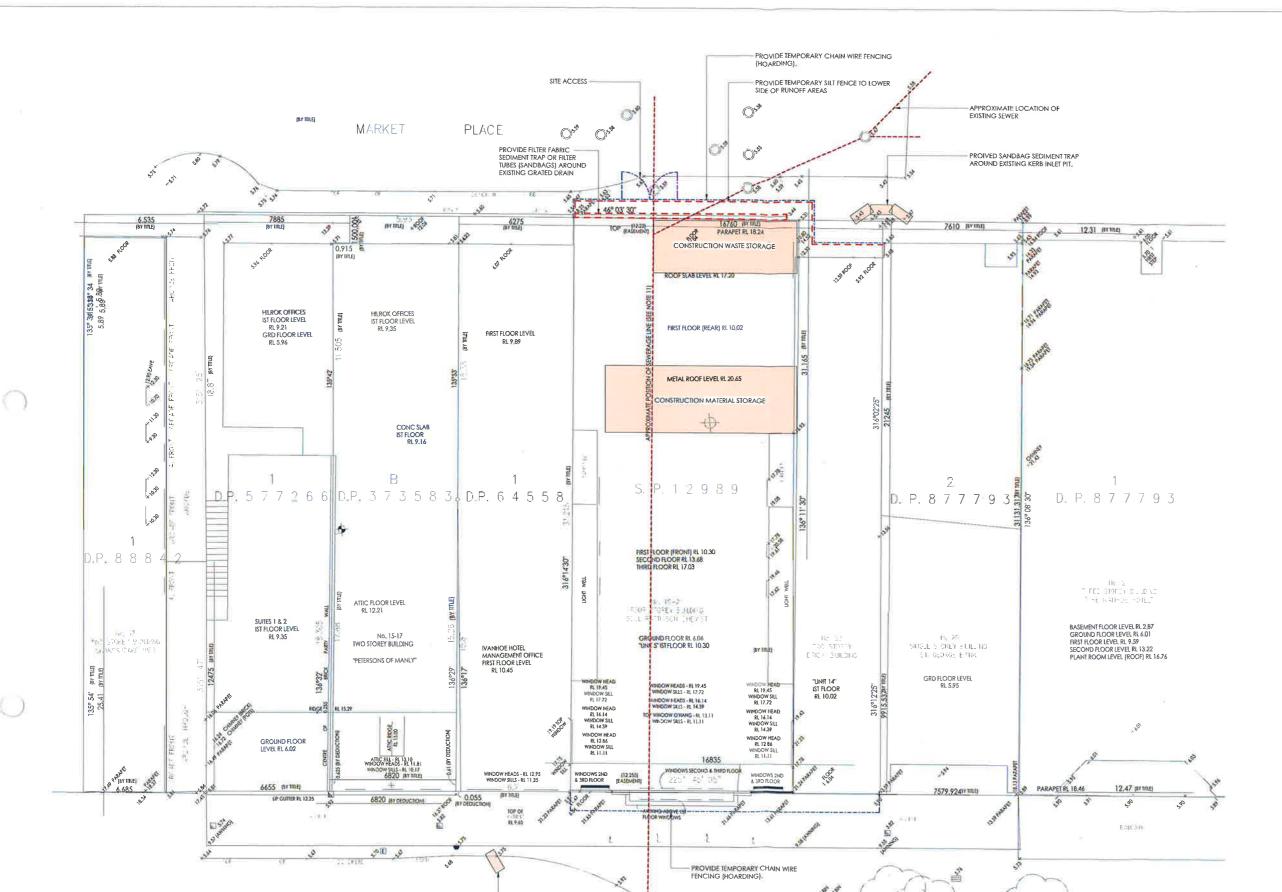

#### ENVIRONMENTAL SITE MANAGEMENT LEGEND

---- PROPRIETARY SILT FENCE

PROPOSED BUILDING LINE

PROVIDE TEMPORARY CHAIN WIRE FENCING ( HOARDING ) ALONG THE SITE BOUNDARY.

TO KERB INLET PITS.

NOMINATED DISPOSAL ROUTE FOR TRUCK MATERIAL TRANSPORTATION. TEMPORARY MASS CONCRETE FOOTPATH CROSSING

TEMPORARY FILTER TUBE WITH SAFETY BARRICADE

UNDISTURBED NON-TRAFFICABLE AREA

SURFACE INLET DRAINAGE PIT WITH SURROUNDING FILTER FABRIC INLET SEDIMENT TRAP OR FILTER TUBES (SANDBAGS)

TEMPORARY GEOTEXTILE WRAPPED HAY BALES/SAND BAGS

KERB INLET SANDBAG SEDIMENT TRAP DETAIL

CLIENT NBRS

STATUS PRELIMINARY

CIVIL DESIGN

NOTES, LEGEND & DETAILS

MANLY CORSO APARTMENTS **REFURBISHMENT & ADDITIONS** 

ADDRESS

ESM SITE PLAN SCALE 1:100

PROIVED KERB SANDBAG SEDIMENT TRAP

THE

NBRS

PRELIMINARY

CIVIL DESIGN

DRAWING TITLE ESM PLAN

MANLY CORSO APARTMENTS **REFURBISHMENT & ADDITIONS** 

ADDRESS S.P. 12989 19-21 THE CORSO, MANLY