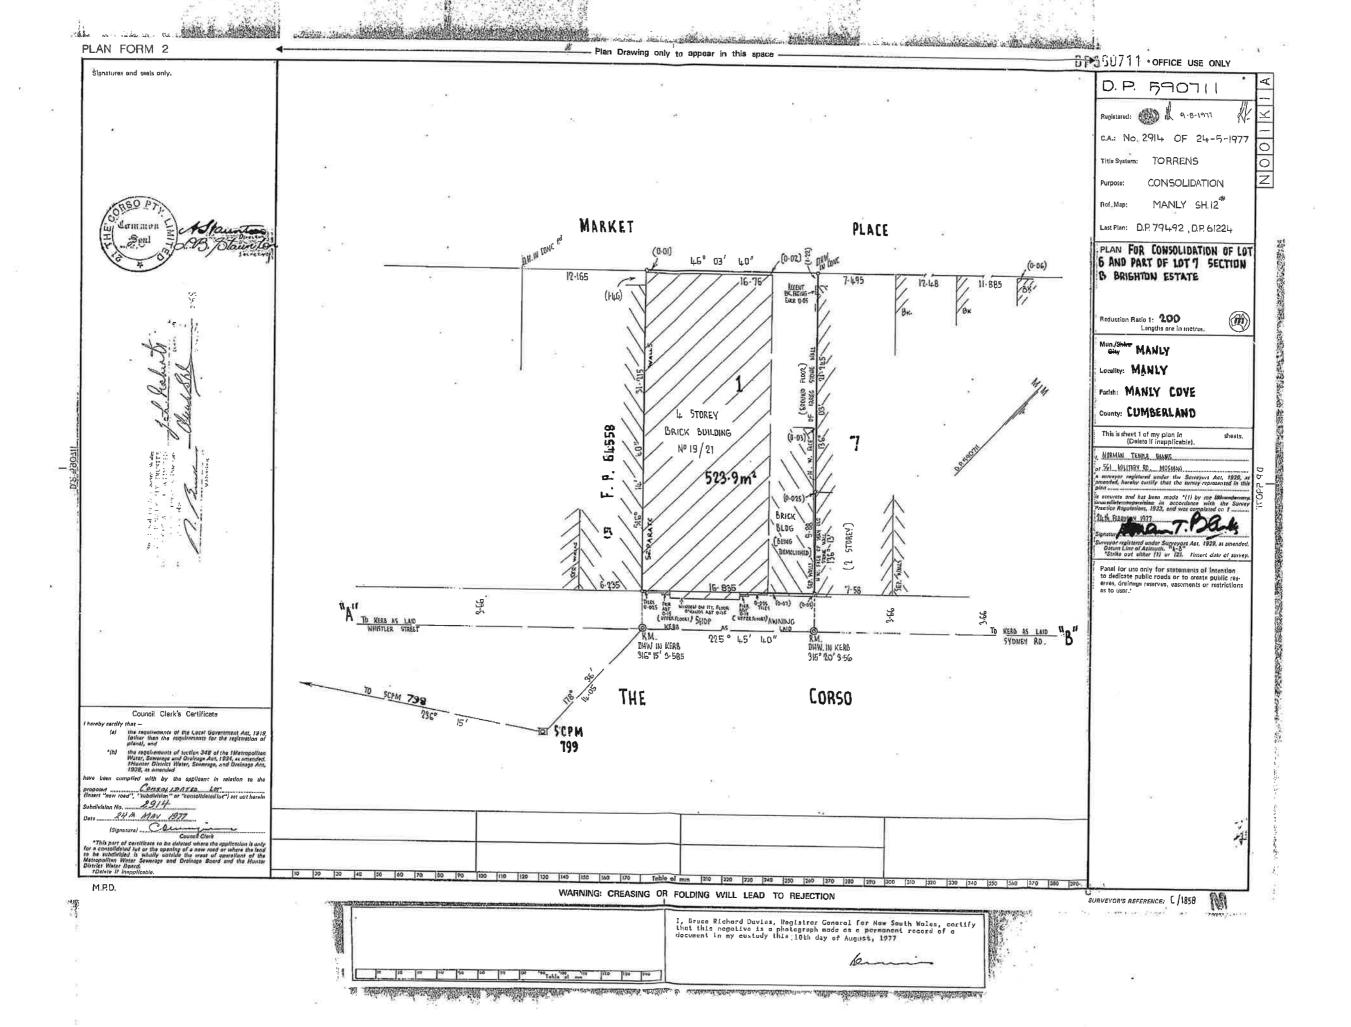

Nº 19-23 THE CORSO ~ MANLY - 2095

Cantuan THE UNION-PIDELITY TRUSTED COMP-ANY OF AUSTRALIA LIMRTED was hereto DIRECTOR

(2.0)21.245 9.88 `(3.635) (0.02) 4 STOREY BUILDING 0.28 Nº 19/23 (0.19)(0.01) D. K.P. 64558

SURVEYOR'S REFERENCE: F/c 592

Plan Drawing only to appear in this space

ADDITIONS BY ME 8/5/78 Nome T. Back

οĘ

/Seq:2

/Rev:17-Mar-2008

Д

0012989