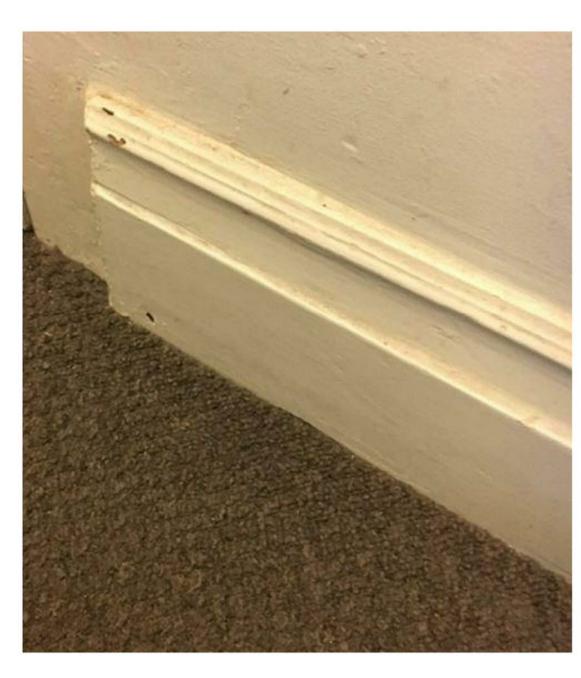

#### Description: Skirting Conservation works:

- Original skirting shall remain in situ
- Original skirting to be salvaged in areas to be demolished and reused.
- New skirting should be detailed to match original