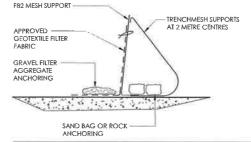

#### SILT FENCE DETAIL

- NOTES:

  1. FABRICATE A SLEEVE MADE FROM GEOTEXTILE OR WIRE MESH LONGER THAN THE LENGTH OF THE INLET PIT.

  2. FILL THE SLEEVE WITH 25mm TO 50MM GRAVEL.

  3. FORM AN ELIPTICAL CROSS SECTION ABOUT 150mm HIGH X 400mm WIDE.

  4. PLACE THE FILTER AT THE OPNEING OF THE KERB INLET LEAVING A 100MM GAP AT THE TOP TO ACT AS AN EMERGENCY SPILL WAY.

  5. MAINTAIN A CLEAR DISTANCE AWAY FROM THE PIT WITH SPACER BLOCKS.

  6. FORM A SEAL WITH THE KERBING AND PREVENT SEDIMENT BYPASSING THE FILTER.
- 7. FIT TO ALL KERB INLETS AS SHOWN.