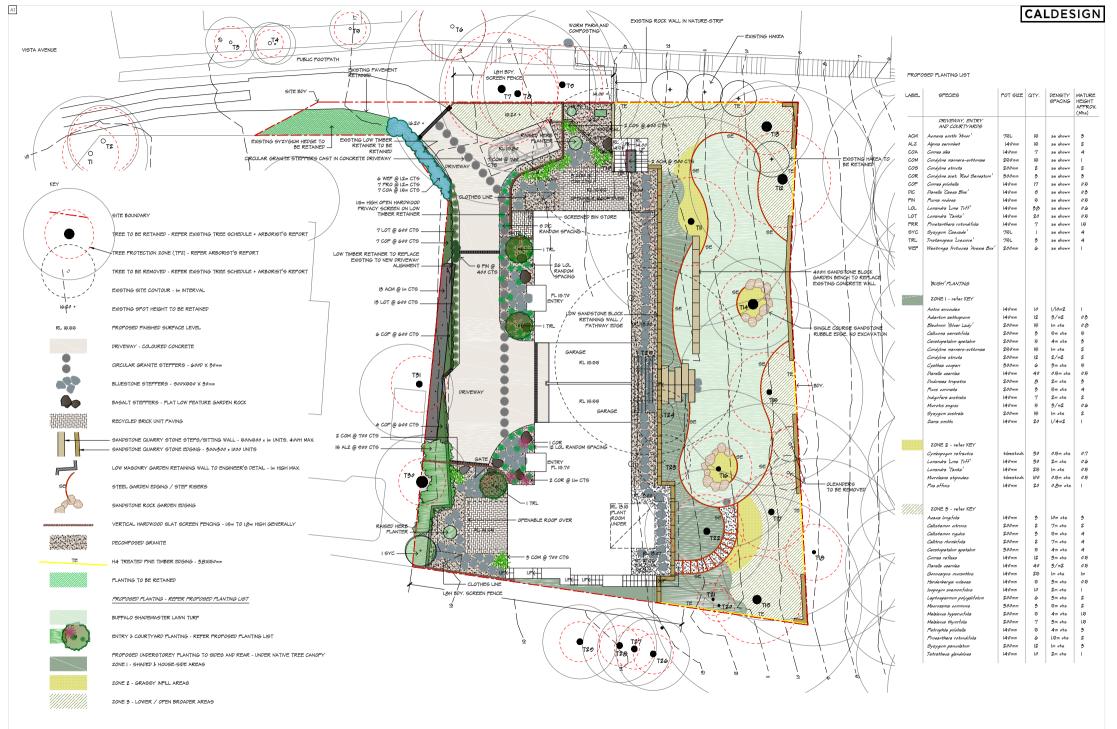

| PROJECT                                        |                                                      |                                           |              | DRAWING NO. | NORTH REVI |     | VISIONS |                         |
|------------------------------------------------|------------------------------------------------------|-------------------------------------------|--------------|-------------|------------|-----|---------|-------------------------|
| PROPOSED ATTACHED DUAL-OCCUPANCY RESIDENCES    | CALDESIGN (AK Lane A/LA RLA no. 1271)                | 'LANDSCAPE' PLAN + PROPOSED PLANTING LIST |              | L P - 0 2   |            | No. |         | Notes                   |
| CLIENT / SITE                                  | CONTACT                                              | STAGE                                     | STATUS       | SCALE       |            | AB  |         | DRAFT ISSUE<br>DA ISSUE |
| Marjorie Gamble / 1851 Pittwater Road, Bayview | email studio@caldesign.com.au<br>mobile 0413 607 104 | DEVELOPMENT APPLICATION                   | FOR APPROVAL | 1:100 @ A1  |            |     |         |                         |