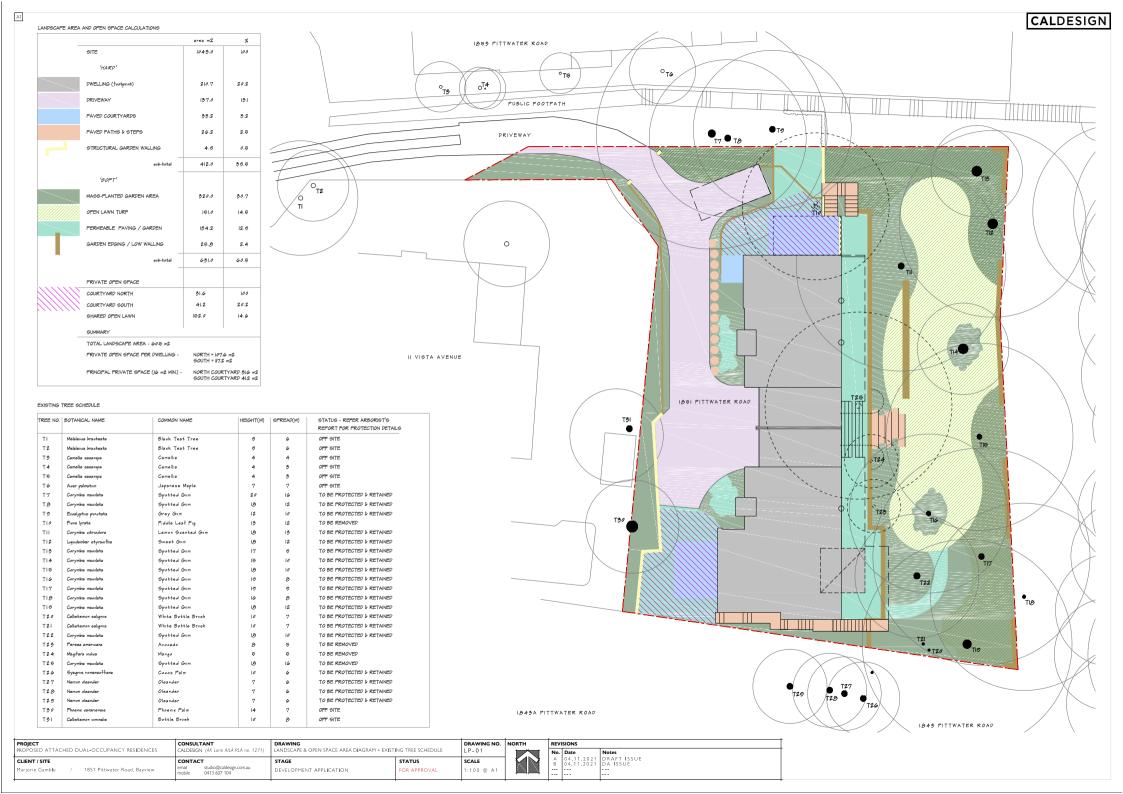

| PROJECT                                        |                                                      |                                           |              | DRAWING NO. | NORTH REVI |     | VISIONS |                         |
|------------------------------------------------|------------------------------------------------------|-------------------------------------------|--------------|-------------|------------|-----|---------|-------------------------|
| PROPOSED ATTACHED DUAL-OCCUPANCY RESIDENCES    | CALDESIGN (AK Lane A/LA RLA no. 1271)                | 'LANDSCAPE' PLAN + PROPOSED PLANTING LIST |              | L P - 0 2   |            | No. |         | Notes                   |
| CLIENT / SITE                                  | CONTACT                                              | STAGE                                     | STATUS       | SCALE       |            | AB  |         | DRAFT ISSUE<br>DA ISSUE |
| Marjorie Gamble / 1851 Pittwater Road, Bayview | email studio@caldesign.com.au<br>mobile 0413 607 104 | DEVELOPMENT APPLICATION                   | FOR APPROVAL | 1:100 @ A1  |            |     |         |                         |