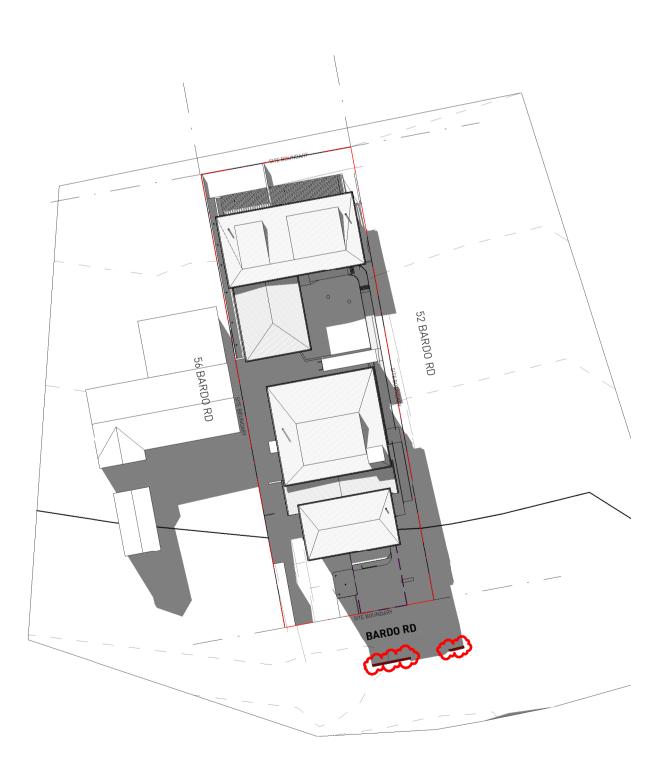

## PROPOSED SENIORS HOUSING

6 DWELLINGS, BASEMENT CARPARKING & ASSOCIATED LANDSCAPING

54 BARDO RD, NEWPORT, NSW 2106