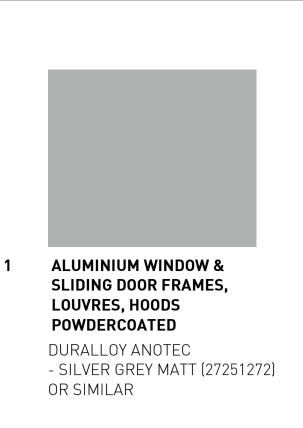

**ROOF PLAN** 

FOR S4.56(1) APPROVAL

<sup>20055</sup> DA009 K Date: 08/04/21 Drawn: Author Reviewed Checker

**ALUMINIUM WINDOW & SLIDING DOOR FRAMES,** LOUVRES, HOODS **POWDERCOATED** DURALLOY ANOTEC

- SILVER GREY MATT (27251272)