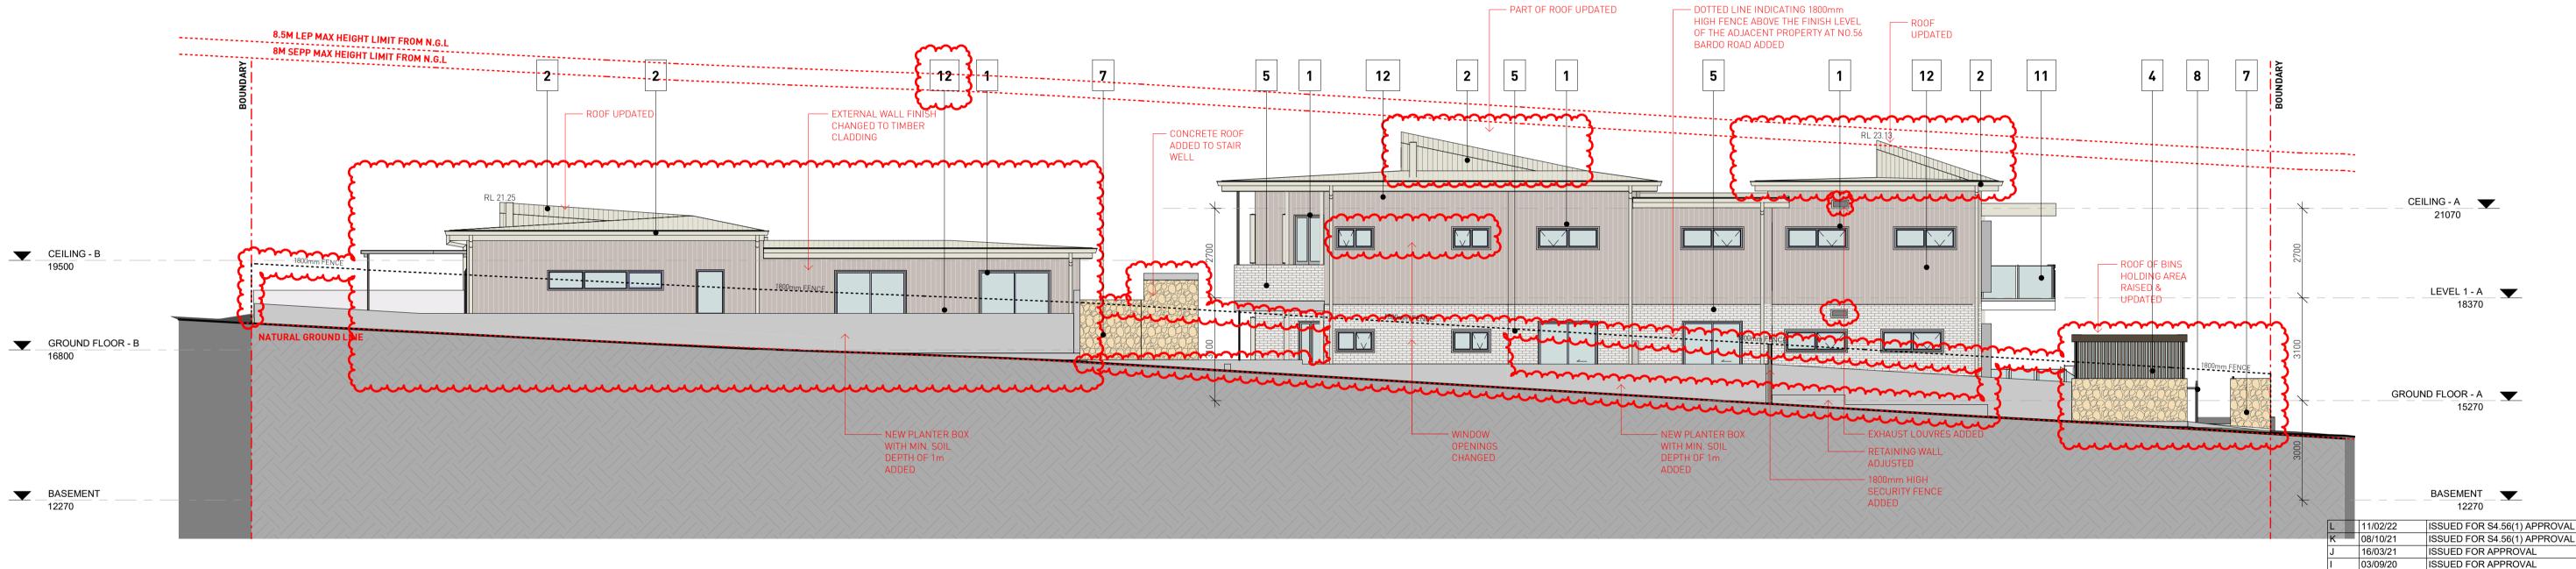

8 FENCE

EXTERNAL TIMBER-LOOK FENCING

2 METAL DECK ROOF, **GUTTER, DOWNPIPE** 

COLORBOND SURFMIST OR SIMILAR

**ALUMINIUM PRIVACY SLATS** 

FIXED ALUMINIUM PRIVACY SCREENS

4 INTERPON POWDERCOAT

COLOUR - ANODIC BRONZE (GY114A) OR SIMILAR

**PGH BRICKS -**

-MORADA CENIZA KINEAR 287X90X48MM

**ENTRANCE DOOR** 

DULUX PAINT RENDER COLOUR - PIPE CLAY (S16A1) OR SIMILAR

PLANTER BOX, **RETAINING WALL** 

SANDSTONE

9 SOFFIT

TIMBER-LOOK PANEL- URBANLINE SELEKTA CLAD (DARK CEDAR) OR SIMILAR

10 ENTRANCE PAVERS

BLUESTONE TILES

11 FRAMELESS GLASS BALUSTRADE

12 SCYON AXON CLADDING

**54 BARDO ROAD NEWPORT 2106** NSW

**NORTH & WEST ELEVATIONS** 

**Built Property** 

01/09/20

(GY114A) OR SIMILAR

4 INTERPON POWDERCOAT

-MORADA CENIZA KINEAR

287X90X48MM

**ENTRANCE DOOR** 

DULUX PAINT RENDER COLOUR

- PIPE CLAY (S16A1) OR SIMILAR

PLANTER BOX, **RETAINING WALL** 

SANDSTONE

8 FENCE

EXTERNAL TIMBER-LOOK FENCING

1 EAST ELEVATION

DA011 1 : 100

TIMBER-LOOK PANEL- URBANLINE

9 SOFFIT

10 ENTRANCE PAVERS

**BLUESTONE TILES** 

11 FRAMELESS GLASS BALUSTRADE

12 SCYON AXON CLADDING

| K   | 11/02/22                   | ISSUED FOR S4.56(1) APPROVAL                                                                                   |
|-----|----------------------------|----------------------------------------------------------------------------------------------------------------|
| J   | 08/10/21                   | ISSUED FOR S4.56(1) APPROVAL                                                                                   |
| I   | 16/03/21                   | ISSUED FOR APPROVAL                                                                                            |
| Н   | 03/09/20                   | ISSUED FOR APPROVAL                                                                                            |
| G   | 01/09/20                   | ISSUED FOR COORDINATION                                                                                        |
| F   | 31/08/20                   | ISSUED FOR COORDINATION                                                                                        |
| E   | 21/08/20                   | ISSUED FOR COORDINATION; ACCESS<br>COMMENTS INCORPORATED, BASEMENT<br>AMENDED, WINDOW TAGS ADDED               |
| D   | 20/08/20                   | ISSUED FOR COORDINATION; REVISED PLANNING ITEMS                                                                |
| С   | 18/08/20                   | ISSUED FOR COORDINATION                                                                                        |
| В   | 29/07/20                   | ISSUED FOR PRE-DA MEETING                                                                                      |
| Α   | 24/07/20                   | ISSUED FOR INFORMATION                                                                                         |
| No. | Date                       | Description                                                                                                    |
|     | J<br>I<br>H<br>G<br>F<br>E | J 08/10/21 I 16/03/21 H 03/09/20 G 01/09/20 F 31/08/20 E 21/08/20  D 20/08/20 C 18/08/20 B 29/07/20 A 24/07/20 |

**Built Property** 

**54 BARDO ROAD NEWPORT 2106** NSW

**SOUTH & EAST ELEVATIONS** 

<sup>20055</sup> **DA011 K** 06/19/20 Reviewed VY

**SECTION BB**1:100

ISSUED FOR S4.56(1) APPROVAL

ISSUED FOR S4.56(1) APPROVAL