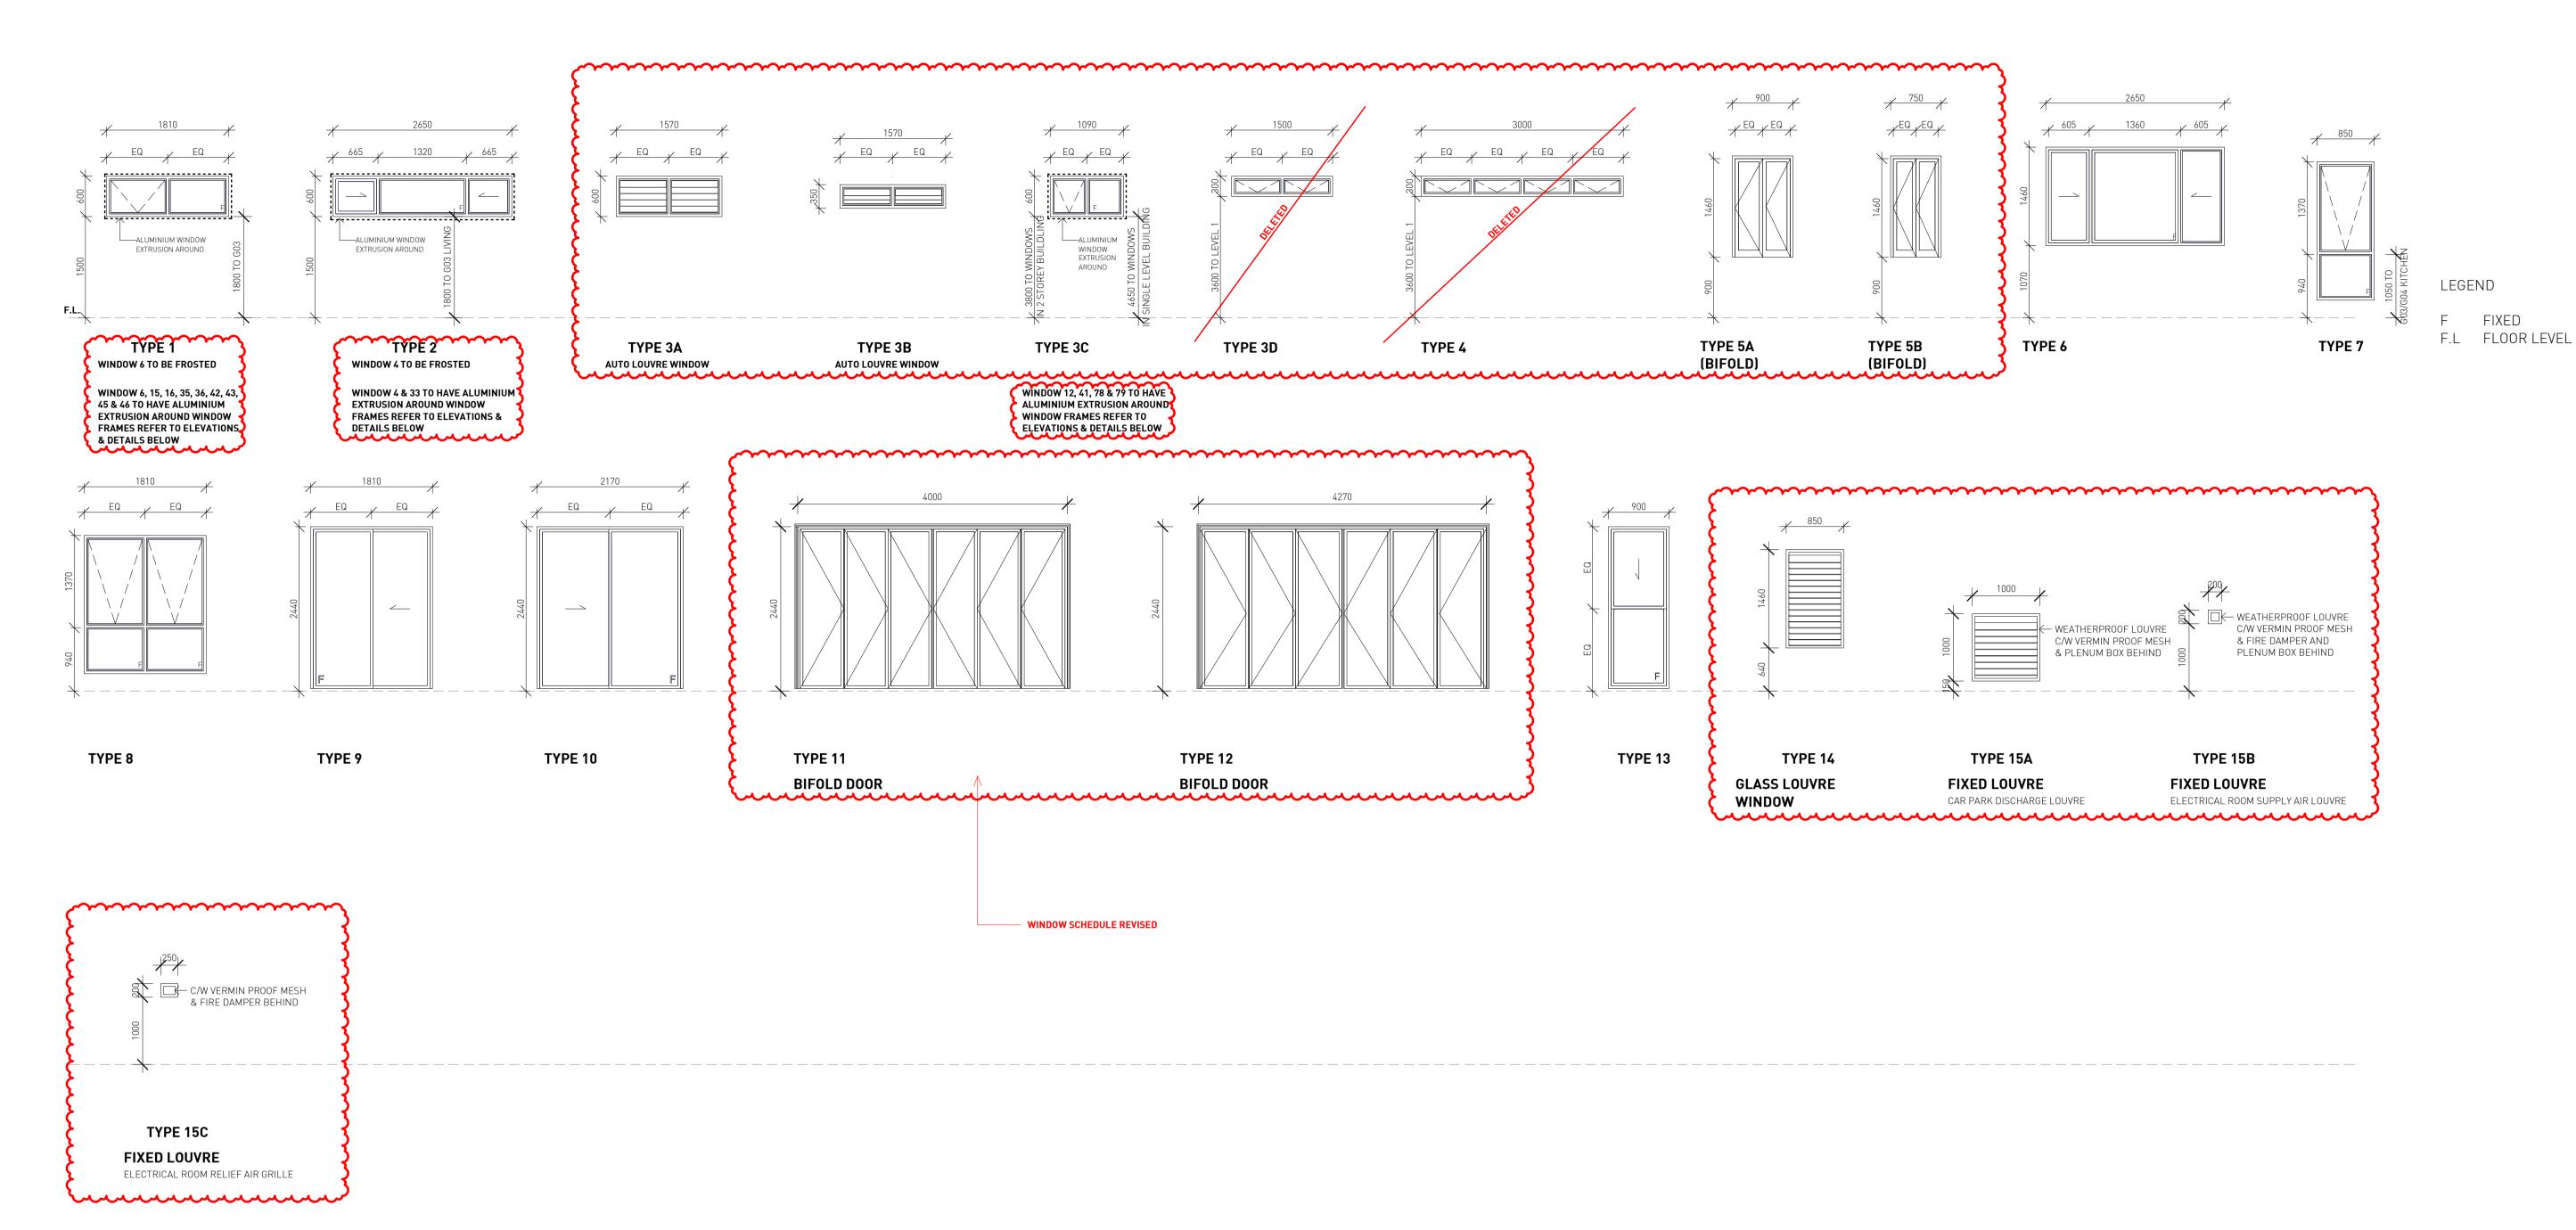

**Built Property** 

**54 BARDO ROAD NEWPORT 2106** NSW

WINDOW SCHEDULE

Scale: As indicated Job No. <sup>20055</sup> **DA019 G** 08/20/20 Drawn: ΥL Reviewed VY