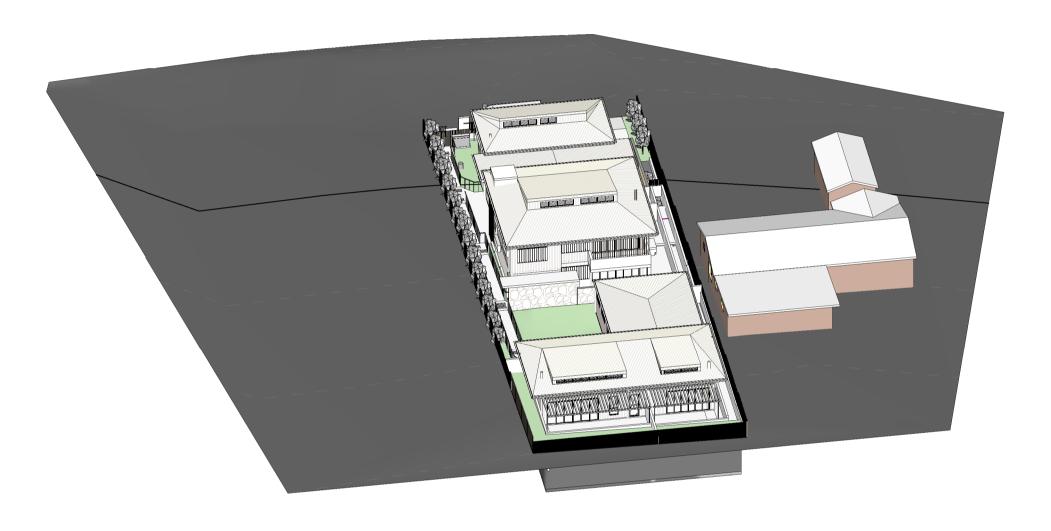

## PROPOSED SENIORS HOUSING

6 DWELLINGS, BASEMENT CARPARKING & ASSOCIATED LANDSCAPING

54 BARDO RD, NEWPORT, NSW 2106