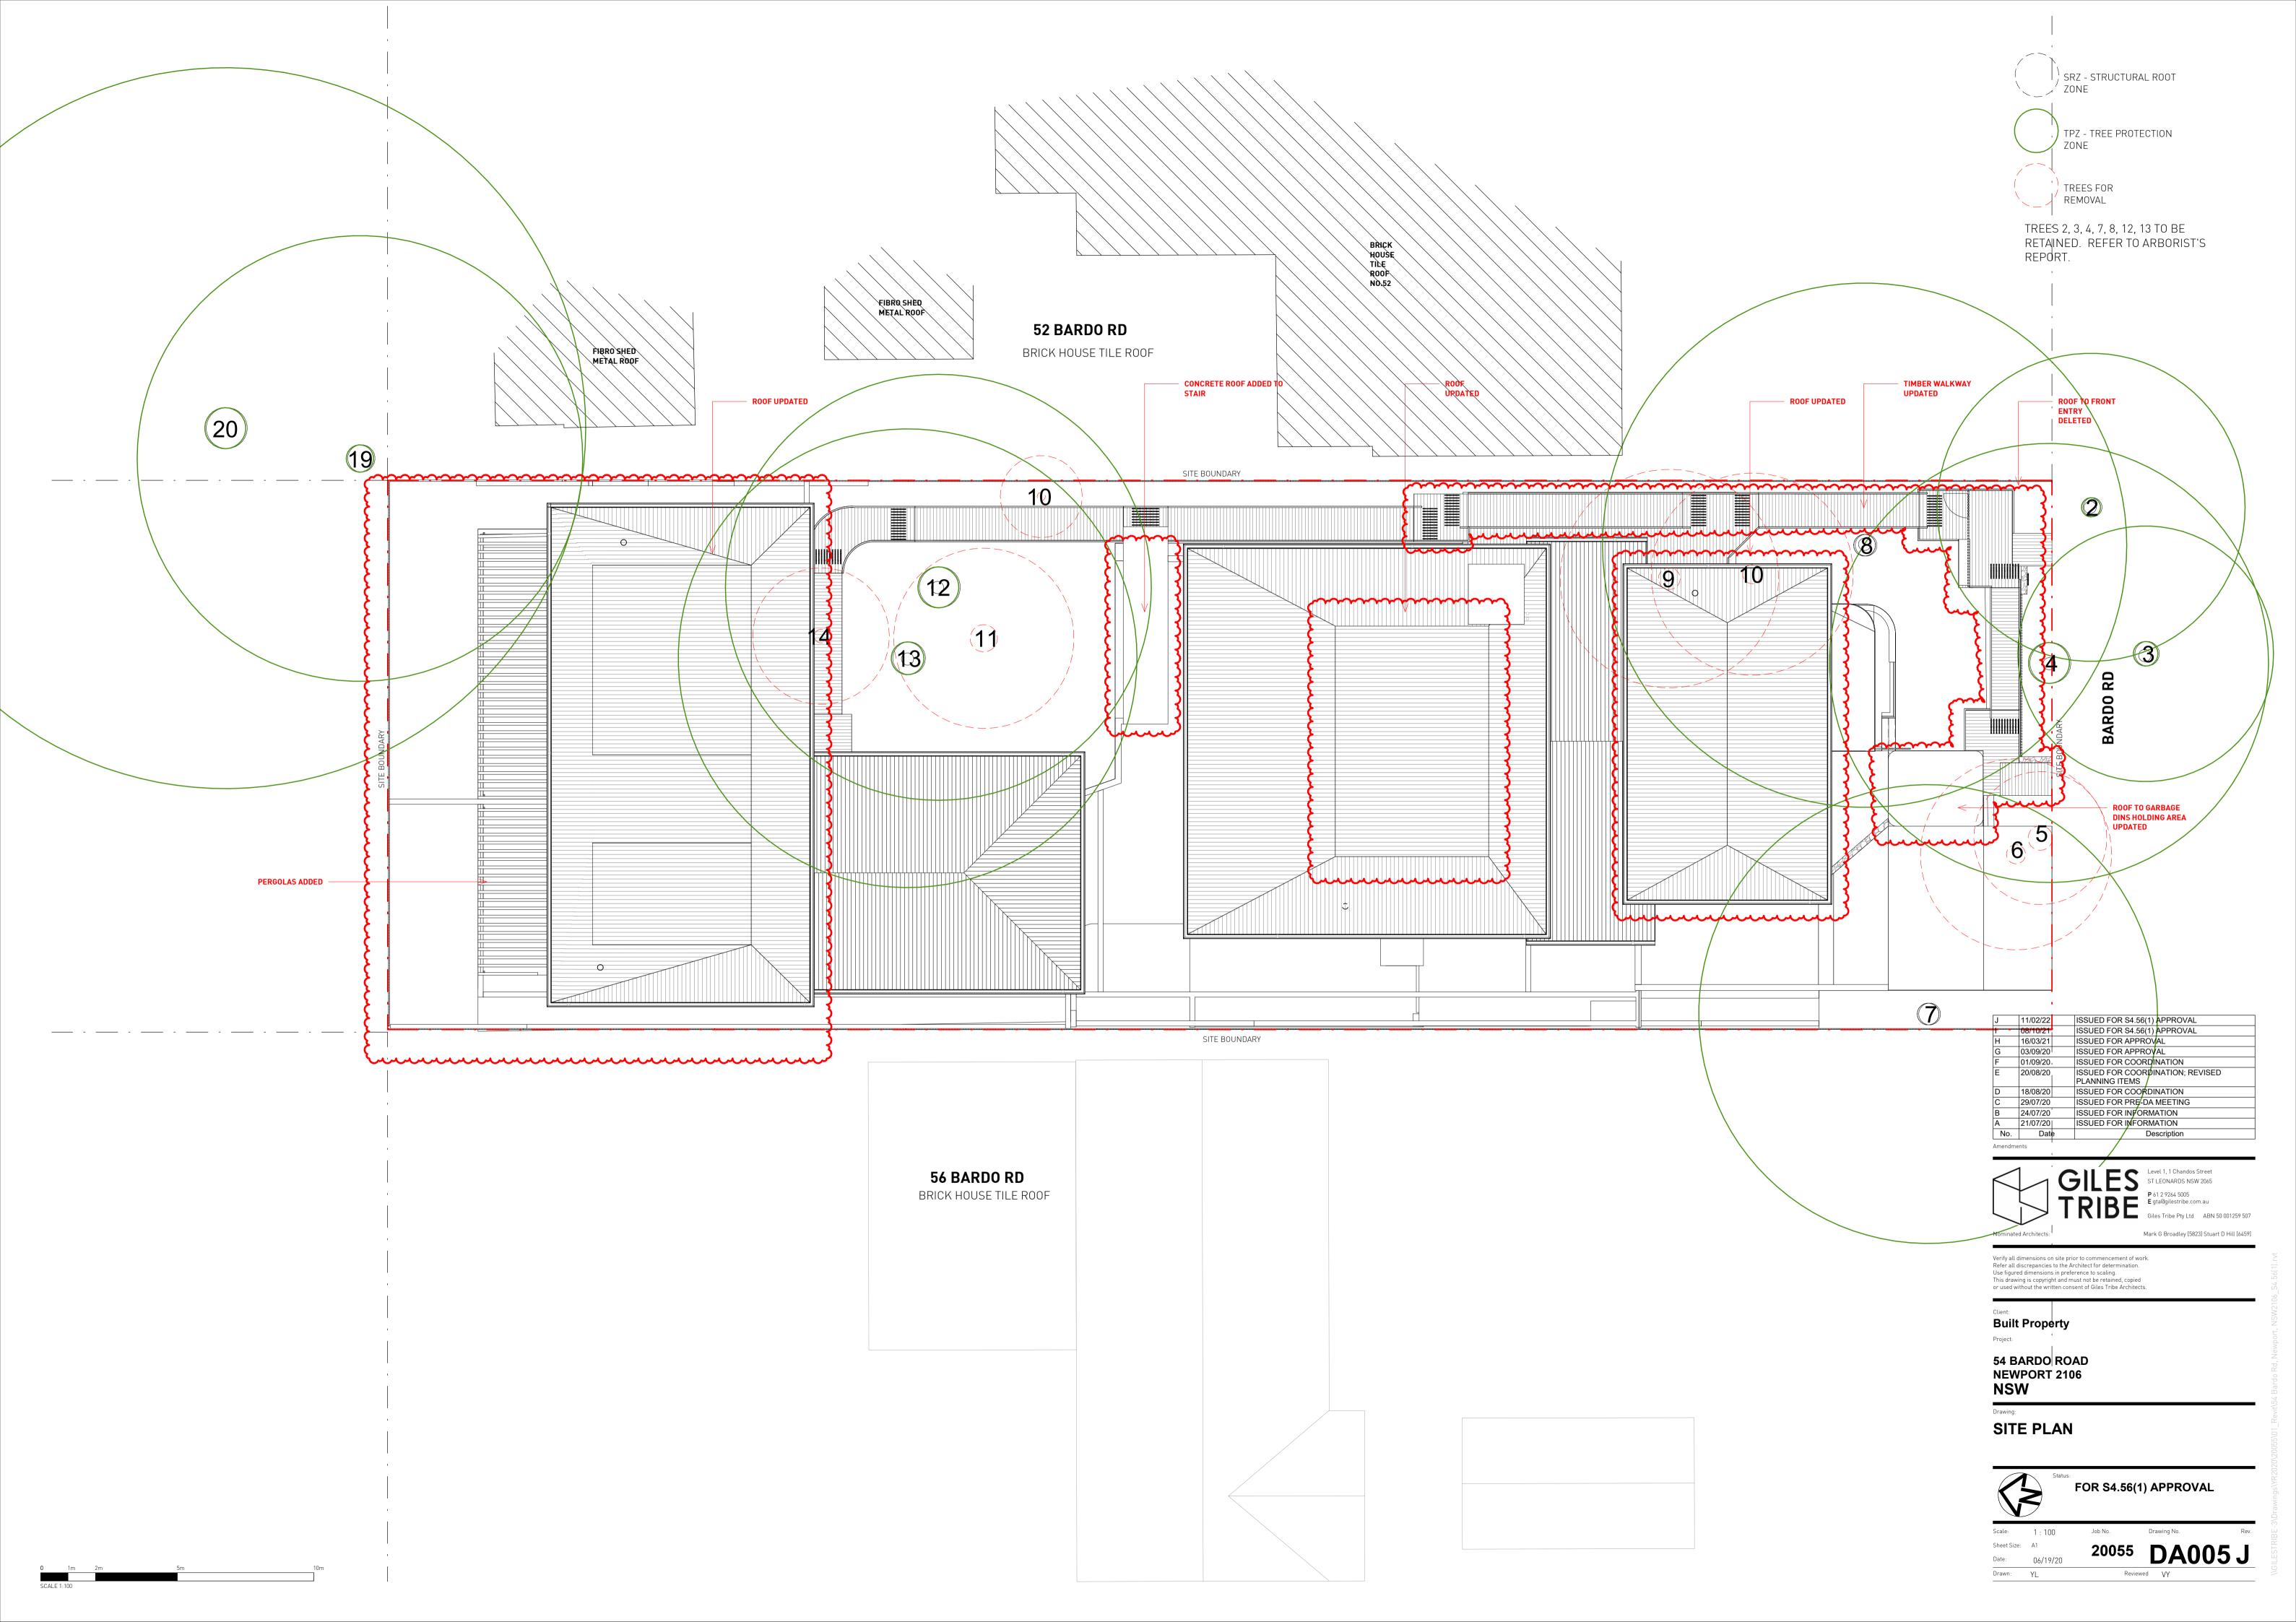

Reviewed VY

Drawn: YL

SRZ - STRUCTURAL ROOT

Verify all dimensions on site prior to commencement of work. Refer all discrepancies to the Architect for determination. Use figured dimensions in preference to scaling.
This drawing is copyright and must not be retained, copied
or used without the written consent of Giles Tribe Architects.

SRZ - STRUCTURAL ROOT ZONE

COLLES

Level 1, 1 Chandos Street
ST LEONARDS NSW 2065

P 61 2 9264 5005
E gta@gilestribe.com.au

Giles Tribe Pty Ltd ABN 50 001259 507

Mark G Broadley [5823] Stuart D Hill [6459] Verify all dimensions on site prior to commencement of work. Refer all discrepancies to the Architect for determination.