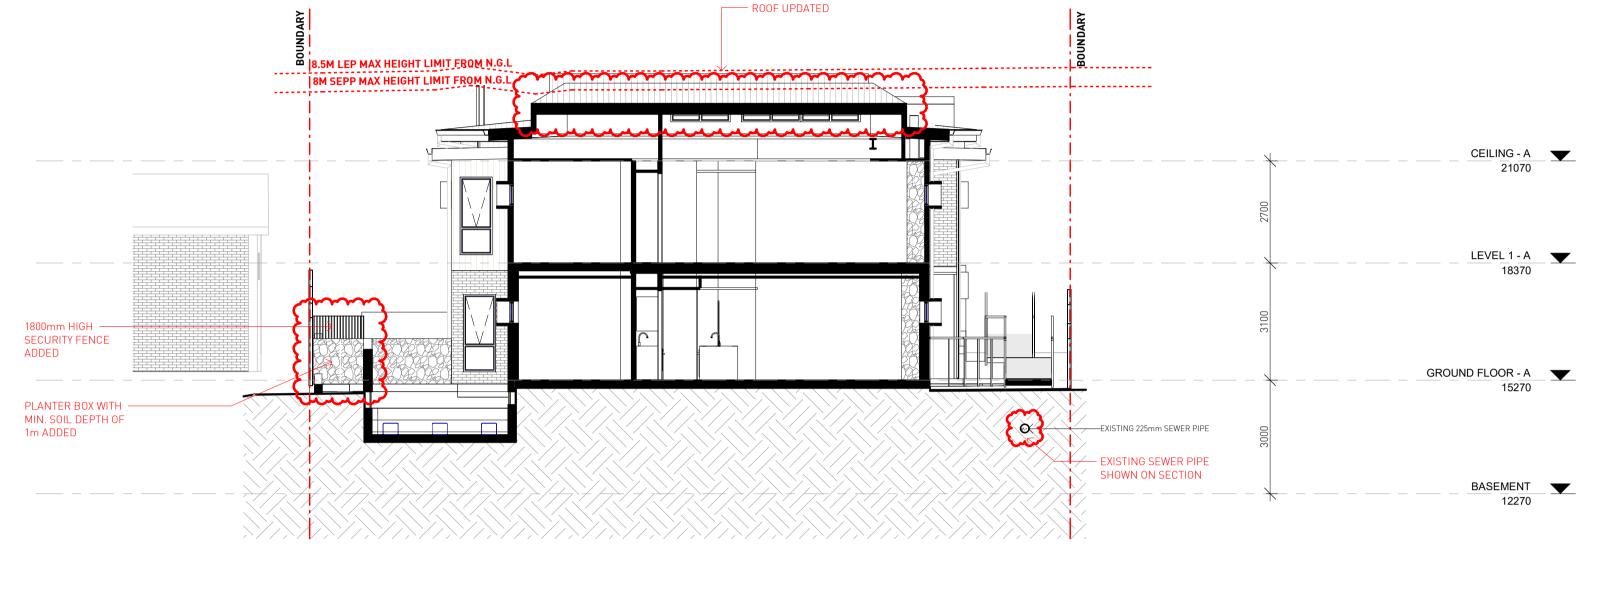

**Built Property** 

**54 BARDO ROAD NEWPORT 2106** NSW

**SECTION AA & BB** 

<sup>20055</sup> **DA012 J** Reviewed VY

06/19/20 Drawn: YL

5ECTION CC
1 : 100

Verify all dimensions on site prior to commencement of work.
Refer all discrepancies to the Architect for determination.
Use figured dimensions in preference to scaling.
This drawing is copyright and must not be retained, copied or used without the written consent of Giles Tribe Architects.