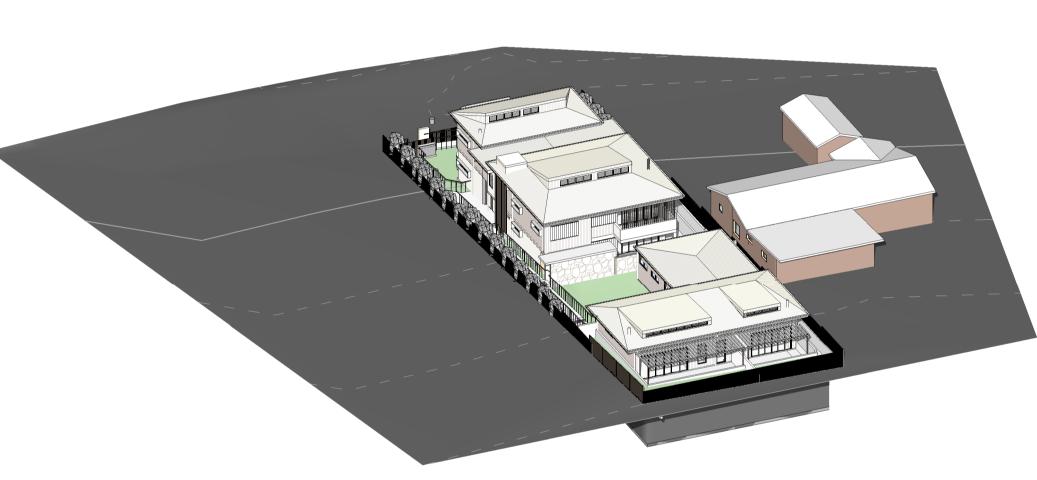

## PROPOSED SENIORS HOUSING

6 DWELLINGS, BASEMENT CARPARKING & ASSOCIATED LANDSCAPING

54 BARDO RD, NEWPORT, NSW 2106

Ctient:

Built Property

54 BARDO ROAD NEWPORT 2106 NSW

**COVER PAGE** 

 Scale:
 Job No.
 Drawing No.
 Rev.

 Sheet Size:
 A1
 20055
 DA001
 N

 Date:
 01/25/07
 Reviewed
 VY

06/19/20