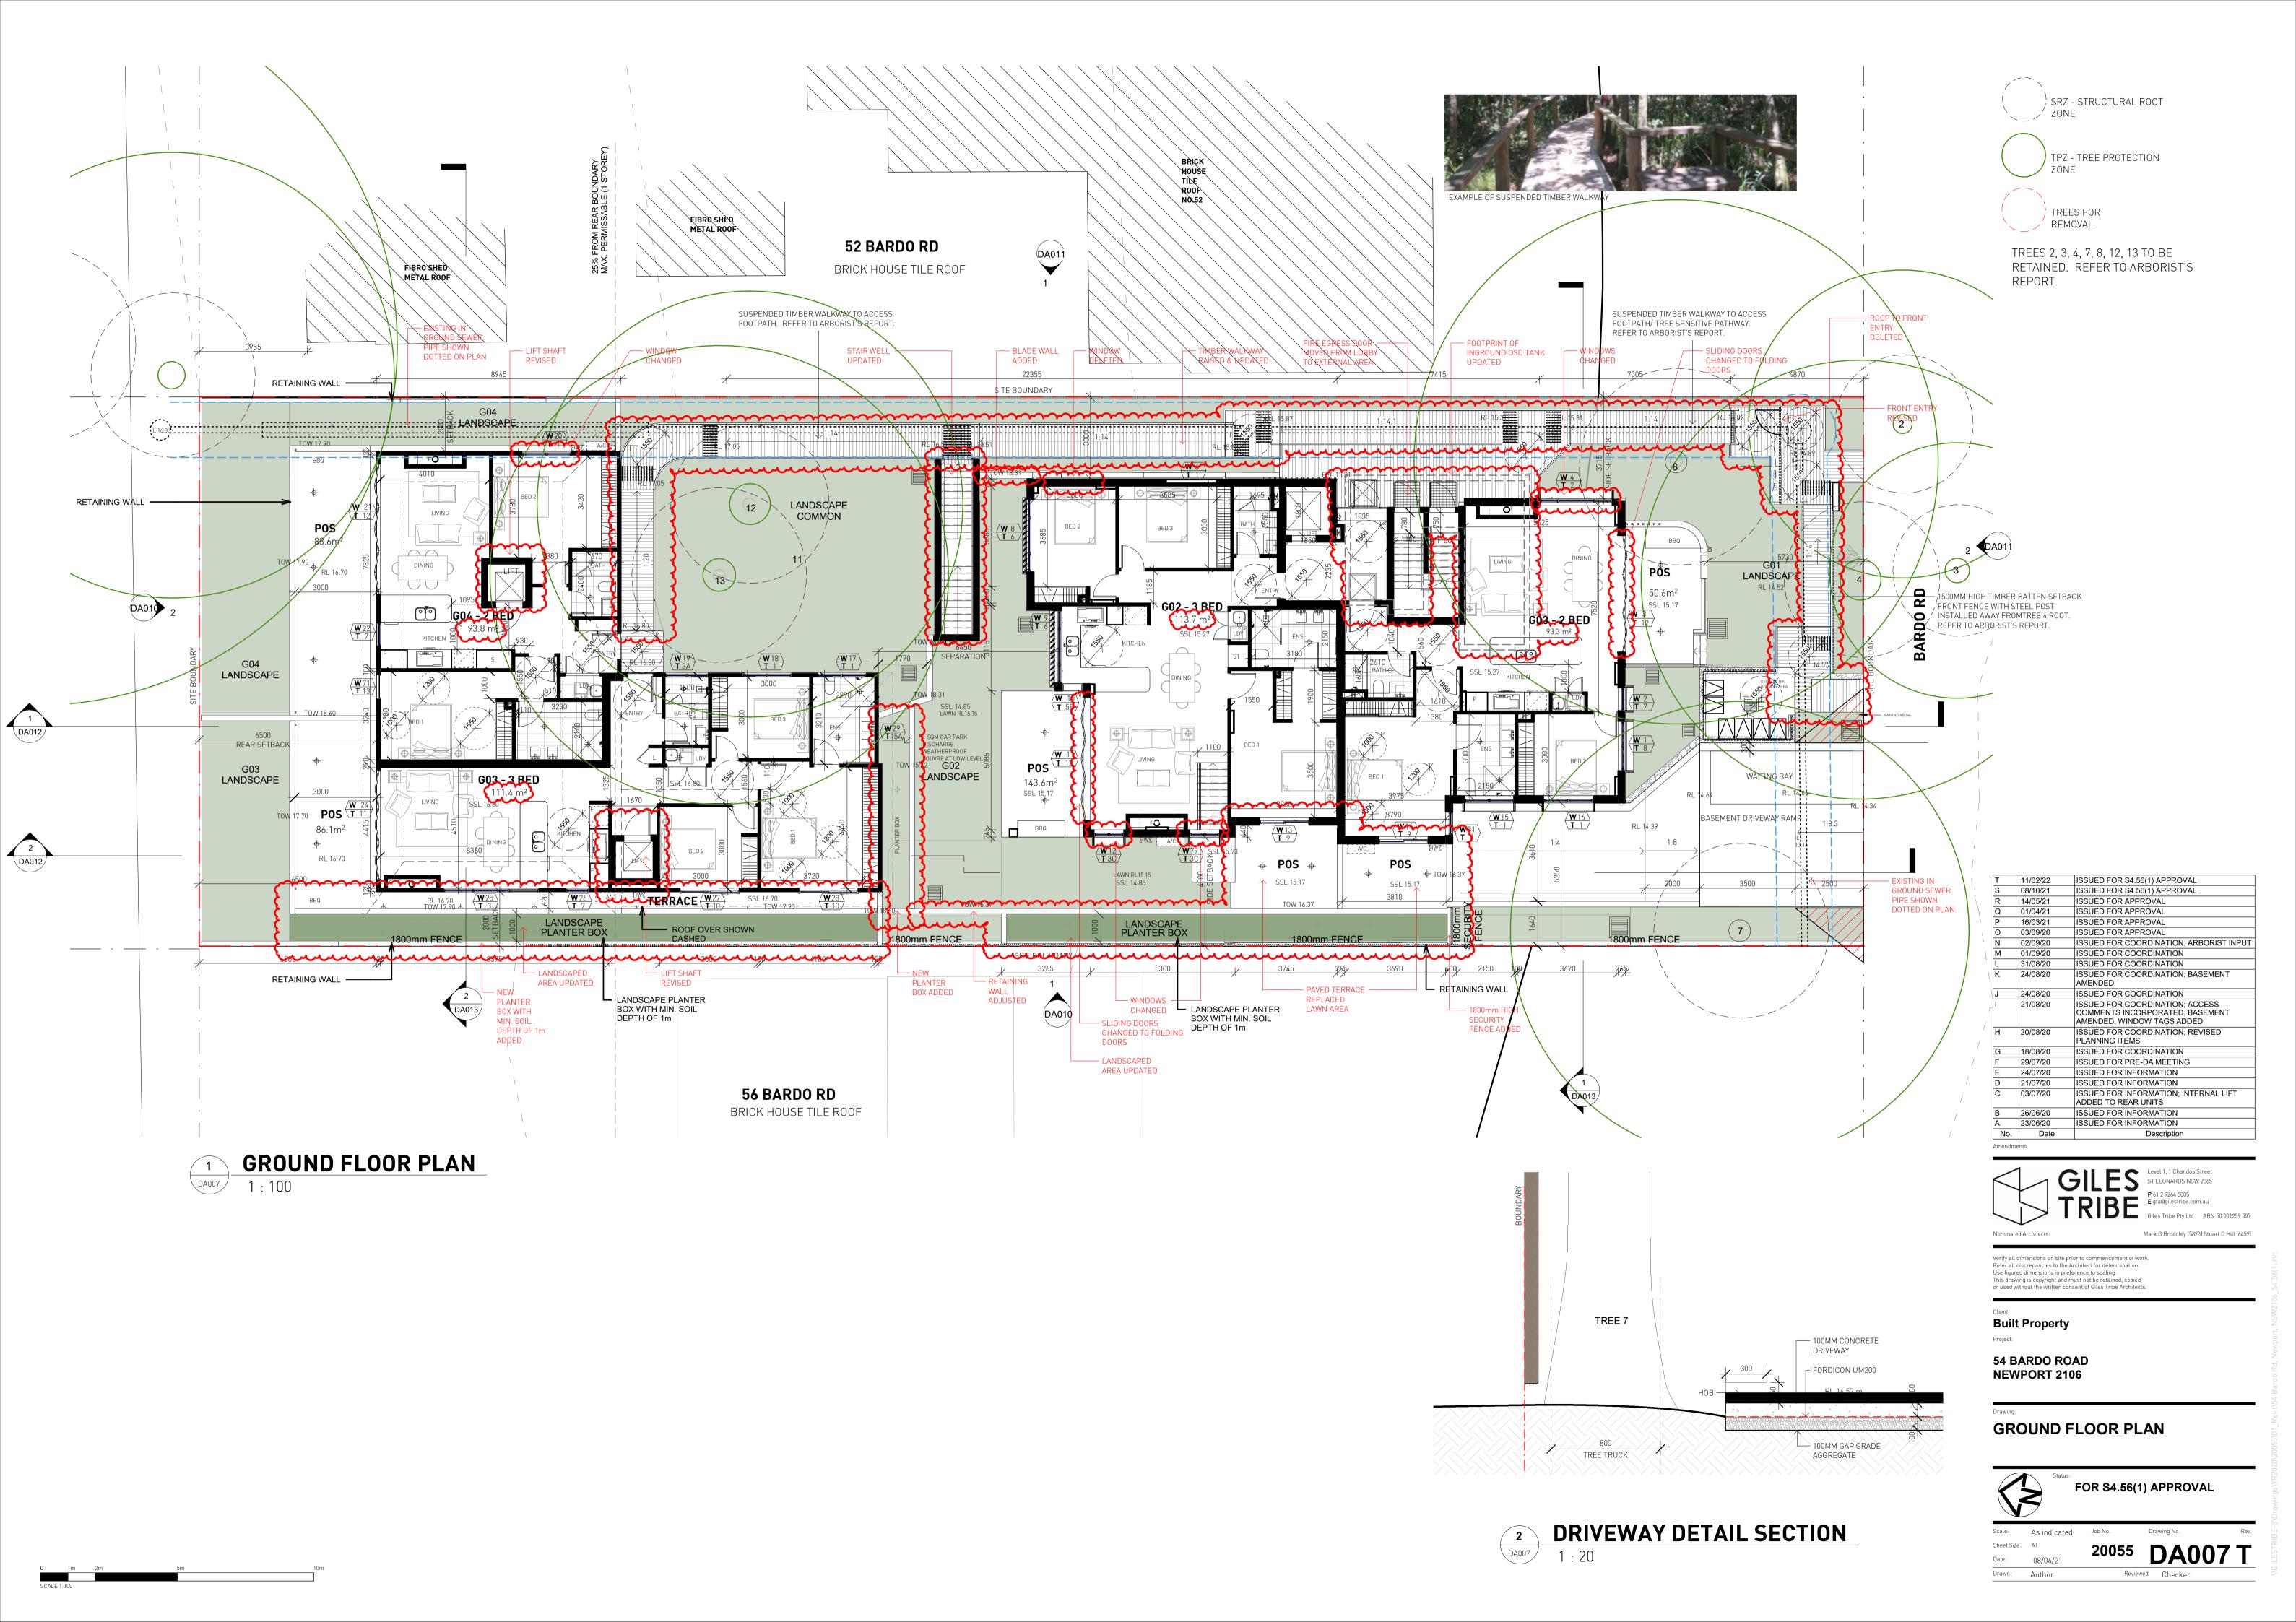

|        |       |           |                      | EXTERNAL/POS |
|--------|-------|-----------|----------------------|--------------|
|        |       |           |                      | /BALCONY     |
| UNIT N | JMBER | ROOM TYPE | AREA                 | AREA (m²)    |
|        |       |           |                      |              |
| G01    |       | 2 BED     | 93.3 m²              | 50.6         |
| G02    |       | 3 BED     | 113.7 m <sup>2</sup> | 143.6        |
| G03    |       | 3 BED     | 111.4 m²             | 86.1         |
| G04    |       | 2 BED     | 93.8 m²              | 88.6         |
| 101    |       | 2 BED     | 97.5 m²              | 10.4         |
| 102    |       | 3 BED     | 118.4 m²             | 12.8         |