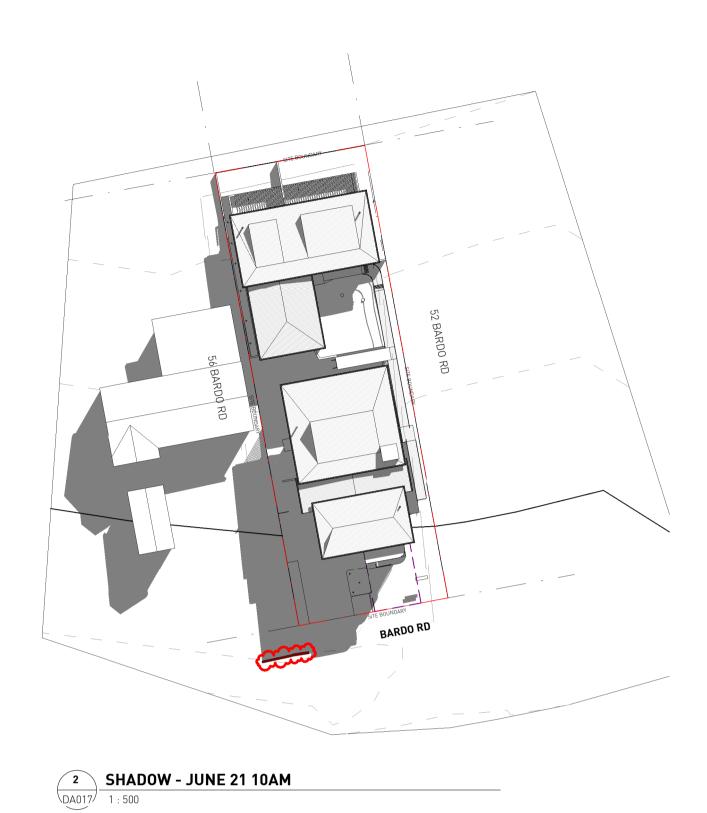

**Built Property** 

**54 BARDO ROAD NEWPORT 2106** NSW

**GFA CALCULATIONS** 

Date: 06/19/20

<sup>20055</sup> **DA016 K** Reviewed Checker

Drawn: Author

1 SHADOW - JUNE 21 9AM 1 : 500

6 SHADOW - JUNE 21 2PM 1 : 500

**SHADOW - JUNE 21 3PM**1:500

 11/02/22
 ISSUED FOR S4.56(1) APPROVAL

 08/10/21
 ISSUED FOR S4.56(1) APPROVAL

 16/03/21
 ISSUED FOR APPROVAL

 08/10/21 16/03/21 
 03/09/20
 ISSUED FOR APPROVAL

 01/09/20
 ISSUED FOR COORDINATION
 20/08/20 ISSUED FOR COORDINATION; REVISED PLANNING ITEMS | PLANNING ITEMS | 18/08/20 | ISSUED FOR COORDINATION | 29/07/20 | ISSUED FOR PRE-DA MEETING | 24/07/20 | ISSUED FOR INFORMATION | Description |

**Built Property** 

**54 BARDO ROAD NEWPORT 2106** NSW

SHADOW DIAGRAMS

FOR S4.56(1) APPROVAL

Scale: As indicated Job No. Date: 06/19/20 Drawn: YL

<sup>20055</sup> **DA017 I** Reviewed VY

5 SHADOW - JUNE 21 1PM 1 : 500