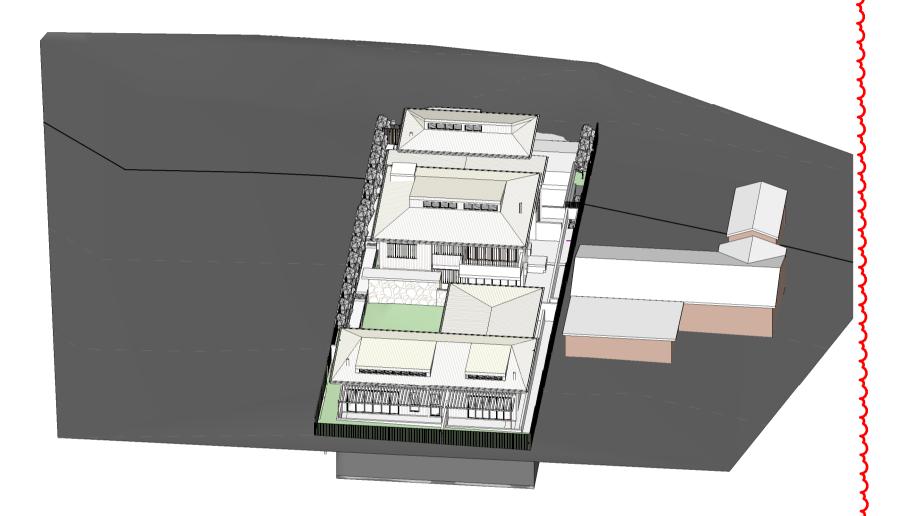

## PROPOSED SENIORS HOUSING

6 DWELLINGS, BASEMENT CARPARKING & ASSOCIATED LANDSCAPING

54 BARDO RD, NEWPORT, NSW 2106