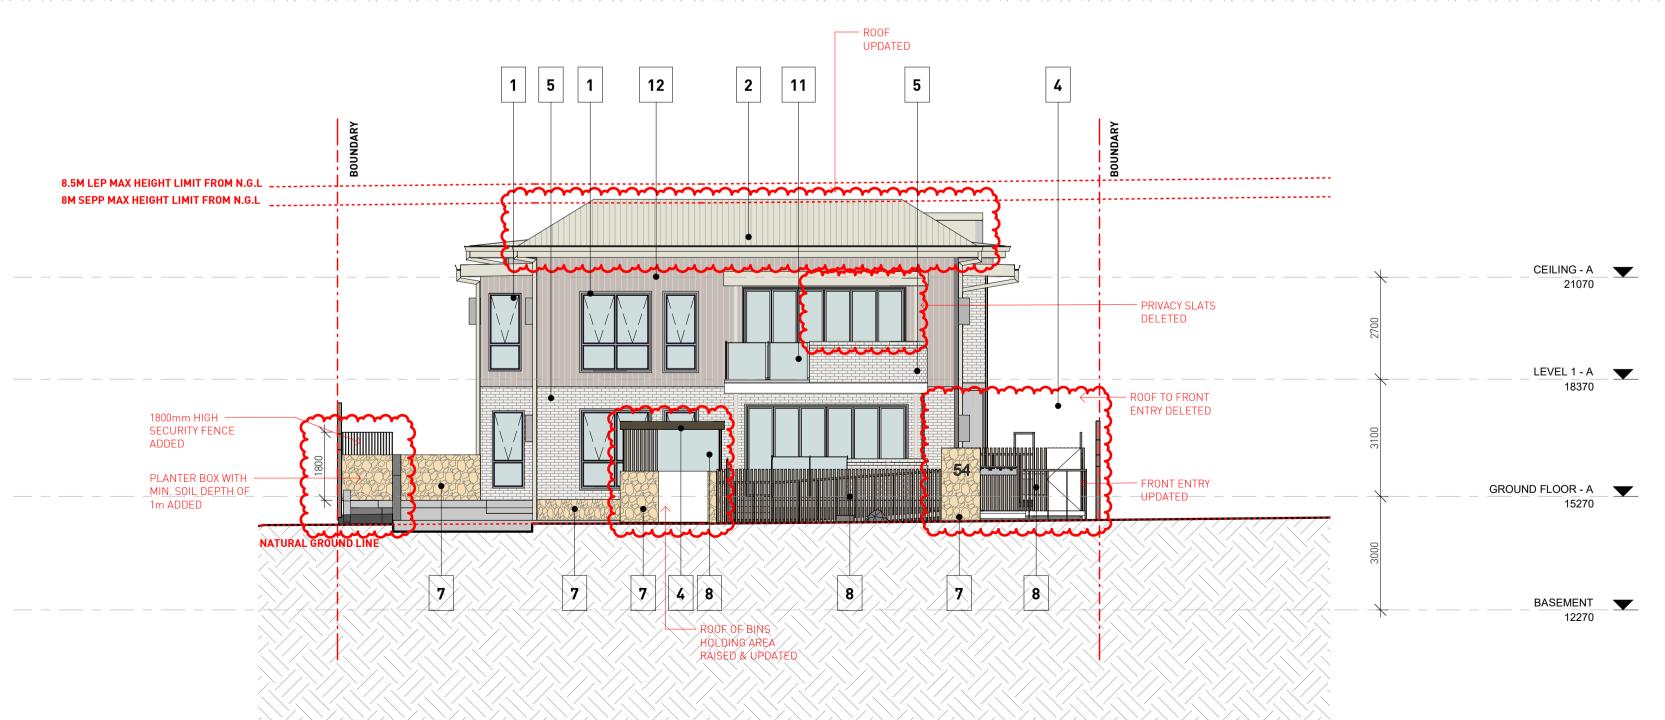

10 ENTRANCE PAVERS

BLUESTONE TILES

11 FRAMELESS GLASS BALUSTRADE

12 SCYON AXON CLADDING

**54 BARDO ROAD NEWPORT 2106** NSW

**NORTH & WEST ELEVATIONS** 

**Built Property** 

01/09/20

SANDSTONE

8 FENCE

EXTERNAL TIMBER-LOOK FENCING

1 EAST ELEVATION

DA011 1 : 100

TIMBER-LOOK PANEL- URBANLINE

9 SOFFIT

10 ENTRANCE PAVERS

**BLUESTONE TILES** 

11 FRAMELESS GLASS BALUSTRADE

12 SCYON AXON CLADDING

| K   | 11/02/22                   | ISSUED FOR S4.56(1) APPROVAL                                                                                   |
|-----|----------------------------|----------------------------------------------------------------------------------------------------------------|
| J   | 08/10/21                   | ISSUED FOR S4.56(1) APPROVAL                                                                                   |
| I   | 16/03/21                   | ISSUED FOR APPROVAL                                                                                            |
| Н   | 03/09/20                   | ISSUED FOR APPROVAL                                                                                            |
| G   | 01/09/20                   | ISSUED FOR COORDINATION                                                                                        |
| F   | 31/08/20                   | ISSUED FOR COORDINATION                                                                                        |
| E   | 21/08/20                   | ISSUED FOR COORDINATION; ACCESS<br>COMMENTS INCORPORATED, BASEMENT<br>AMENDED, WINDOW TAGS ADDED               |
| D   | 20/08/20                   | ISSUED FOR COORDINATION; REVISED PLANNING ITEMS                                                                |
| С   | 18/08/20                   | ISSUED FOR COORDINATION                                                                                        |
| В   | 29/07/20                   | ISSUED FOR PRE-DA MEETING                                                                                      |
| Α   | 24/07/20                   | ISSUED FOR INFORMATION                                                                                         |
| No. | Date                       | Description                                                                                                    |
|     | J<br>I<br>H<br>G<br>F<br>E | J 08/10/21 I 16/03/21 H 03/09/20 G 01/09/20 F 31/08/20 E 21/08/20  D 20/08/20 C 18/08/20 B 29/07/20 A 24/07/20 |

**Built Property** 

**54 BARDO ROAD NEWPORT 2106** NSW

**SOUTH & EAST ELEVATIONS** 

<sup>20055</sup> **DA011 K** 06/19/20 Reviewed VY

**SECTION BB**1:100

ISSUED FOR S4.56(1) APPROVAL

ISSUED FOR S4.56(1) APPROVAL