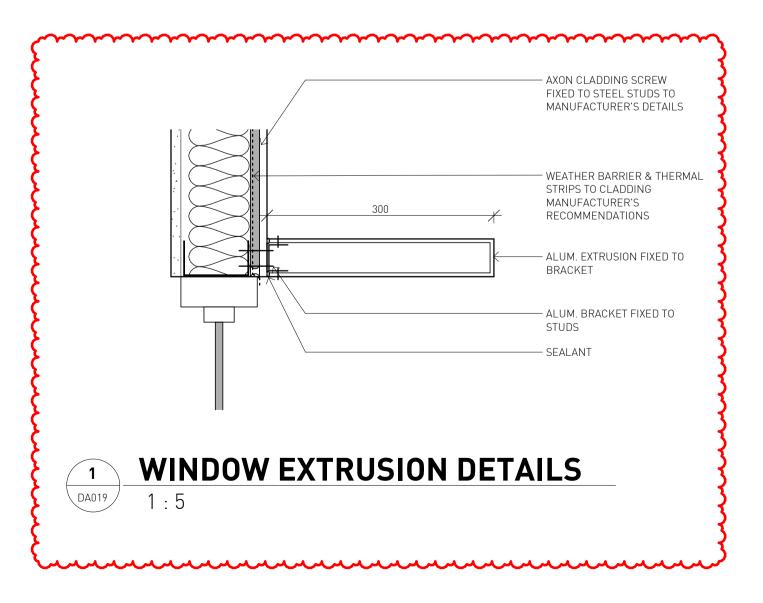

**Built Property** 

**54 BARDO ROAD NEWPORT 2106** NSW

WINDOW SCHEDULE

Scale: As indicated Job No. <sup>20055</sup> **DA019 G** 08/20/20 Drawn: ΥL Reviewed VY