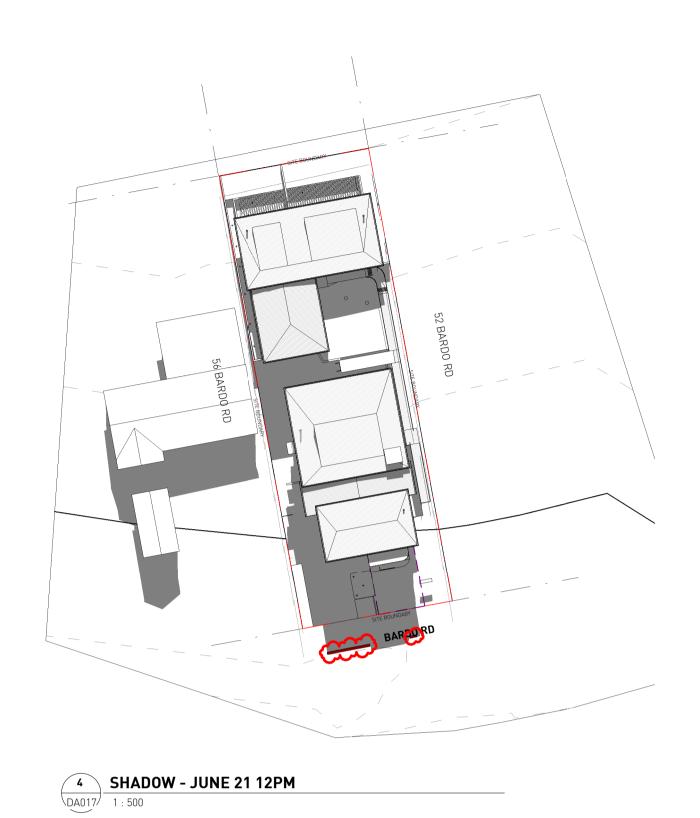

**Built Property** 

**54 BARDO ROAD NEWPORT 2106** NSW

**GFA CALCULATIONS** 

Date: 06/19/20

<sup>20055</sup> **DA016 K** Reviewed Checker

Drawn: Author

1 SHADOW - JUNE 21 9AM 1 : 500

6 SHADOW - JUNE 21 2PM 1 : 500

**SHADOW - JUNE 21 3PM**1:500

 11/02/22
 ISSUED FOR S4.56(1) APPROVAL

 08/10/21
 ISSUED FOR S4.56(1) APPROVAL

 16/03/21
 ISSUED FOR APPROVAL

 08/10/21 16/03/21 
 03/09/20
 ISSUED FOR APPROVAL

 01/09/20
 ISSUED FOR COORDINATION
 20/08/20 ISSUED FOR COORDINATION; REVISED PLANNING ITEMS | PLANNING ITEMS | 18/08/20 | ISSUED FOR COORDINATION | 29/07/20 | ISSUED FOR PRE-DA MEETING | 24/07/20 | ISSUED FOR INFORMATION | Description |

**Built Property** 

**54 BARDO ROAD NEWPORT 2106** NSW

SHADOW DIAGRAMS

FOR S4.56(1) APPROVAL

Scale: As indicated Job No. Date: 06/19/20 Drawn: YL

<sup>20055</sup> **DA017 I** Reviewed VY

5 SHADOW - JUNE 21 1PM 1 : 500