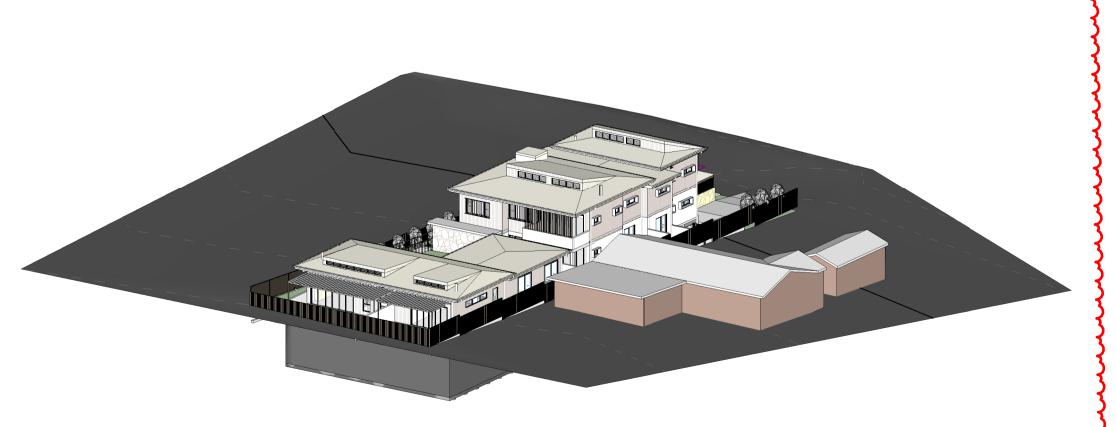

## PROPOSED SENIORS HOUSING

6 DWELLINGS, BASEMENT CARPARKING & ASSOCIATED LANDSCAPING

54 BARDO RD, NEWPORT, NSW 2106

Ctient:

Built Property

54 BARDO ROAD NEWPORT 2106 NSW

**COVER PAGE** 

 Scale:
 Job No.
 Drawing No.
 Rev.

 Sheet Size:
 A1
 20055
 DA001
 N

 Date:
 01/25/07
 Reviewed
 VY

06/19/20