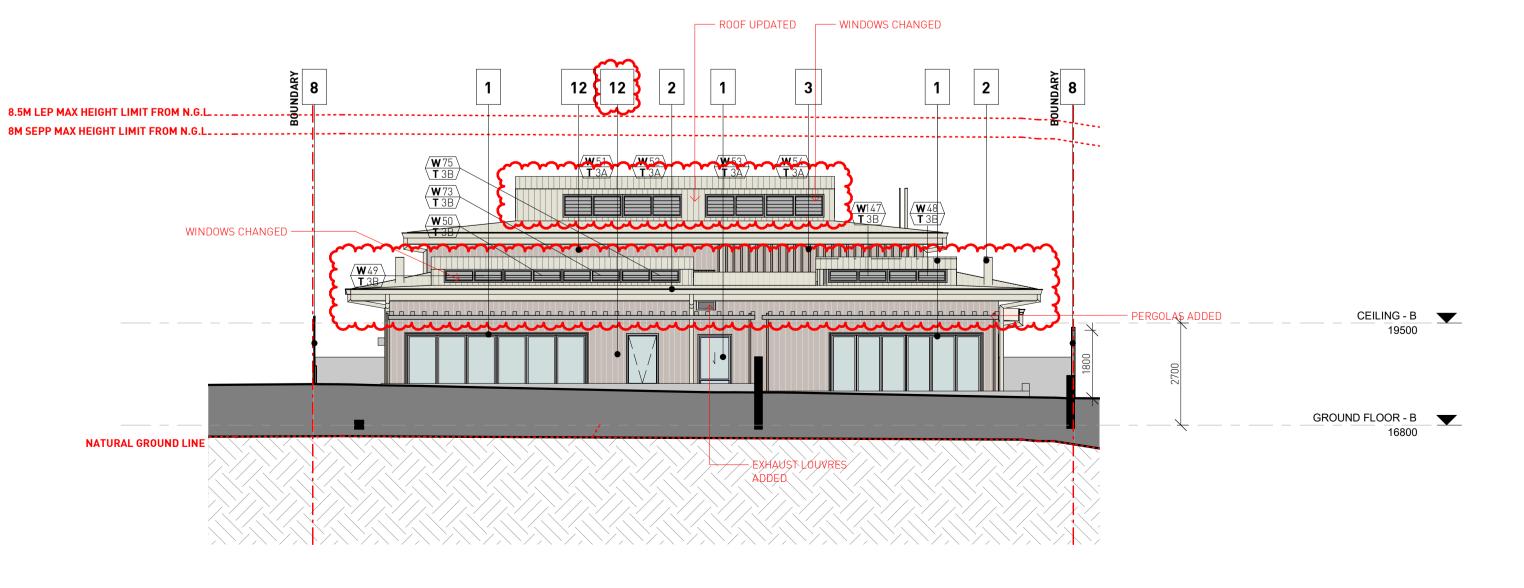

8 FENCE

EXTERNAL TIMBER-LOOK FENCING

2 METAL DECK ROOF, **GUTTER, DOWNPIPE** 

COLORBOND SURFMIST OR SIMILAR

**ALUMINIUM PRIVACY SLATS** 

FIXED ALUMINIUM PRIVACY SCREENS

4 INTERPON POWDERCOAT

COLOUR - ANODIC BRONZE (GY114A) OR SIMILAR

**PGH BRICKS -**

-MORADA CENIZA KINEAR 287X90X48MM

**ENTRANCE DOOR** 

DULUX PAINT RENDER COLOUR - PIPE CLAY (S16A1) OR SIMILAR

PLANTER BOX, **RETAINING WALL** 

SANDSTONE

9 SOFFIT

TIMBER-LOOK PANEL- URBANLINE SELEKTA CLAD (DARK CEDAR) OR SIMILAR

10 ENTRANCE PAVERS

BLUESTONE TILES

11 FRAMELESS GLASS BALUSTRADE

12 SCYON AXON CLADDING

**54 BARDO ROAD NEWPORT 2106** NSW

**NORTH & WEST ELEVATIONS** 

**Built Property** 

01/09/20

(GY114A) OR SIMILAR

4 INTERPON POWDERCOAT

-MORADA CENIZA KINEAR

287X90X48MM

**ENTRANCE DOOR** 

DULUX PAINT RENDER COLOUR

- PIPE CLAY (S16A1) OR SIMILAR

PLANTER BOX, **RETAINING WALL** 

SANDSTONE

8 FENCE

EXTERNAL TIMBER-LOOK FENCING

1 EAST ELEVATION

DA011 1 : 100

TIMBER-LOOK PANEL- URBANLINE

9 SOFFIT

10 ENTRANCE PAVERS

**BLUESTONE TILES** 

11 FRAMELESS GLASS BALUSTRADE

12 SCYON AXON CLADDING

| K   | 11/02/22                   | ISSUED FOR S4.56(1) APPROVAL                                                                                   |
|-----|----------------------------|----------------------------------------------------------------------------------------------------------------|
| J   | 08/10/21                   | ISSUED FOR S4.56(1) APPROVAL                                                                                   |
| I   | 16/03/21                   | ISSUED FOR APPROVAL                                                                                            |
| Н   | 03/09/20                   | ISSUED FOR APPROVAL                                                                                            |
| G   | 01/09/20                   | ISSUED FOR COORDINATION                                                                                        |
| F   | 31/08/20                   | ISSUED FOR COORDINATION                                                                                        |
| E   | 21/08/20                   | ISSUED FOR COORDINATION; ACCESS<br>COMMENTS INCORPORATED, BASEMENT<br>AMENDED, WINDOW TAGS ADDED               |
| D   | 20/08/20                   | ISSUED FOR COORDINATION; REVISED PLANNING ITEMS                                                                |
| С   | 18/08/20                   | ISSUED FOR COORDINATION                                                                                        |
| В   | 29/07/20                   | ISSUED FOR PRE-DA MEETING                                                                                      |
| Α   | 24/07/20                   | ISSUED FOR INFORMATION                                                                                         |
| No. | Date                       | Description                                                                                                    |
|     | J<br>I<br>H<br>G<br>F<br>E | J 08/10/21 I 16/03/21 H 03/09/20 G 01/09/20 F 31/08/20 E 21/08/20  D 20/08/20 C 18/08/20 B 29/07/20 A 24/07/20 |

**Built Property** 

**54 BARDO ROAD NEWPORT 2106** NSW

**SOUTH & EAST ELEVATIONS** 

<sup>20055</sup> **DA011 K** 06/19/20 Reviewed VY

**SECTION BB**1:100

ISSUED FOR S4.56(1) APPROVAL

ISSUED FOR S4.56(1) APPROVAL