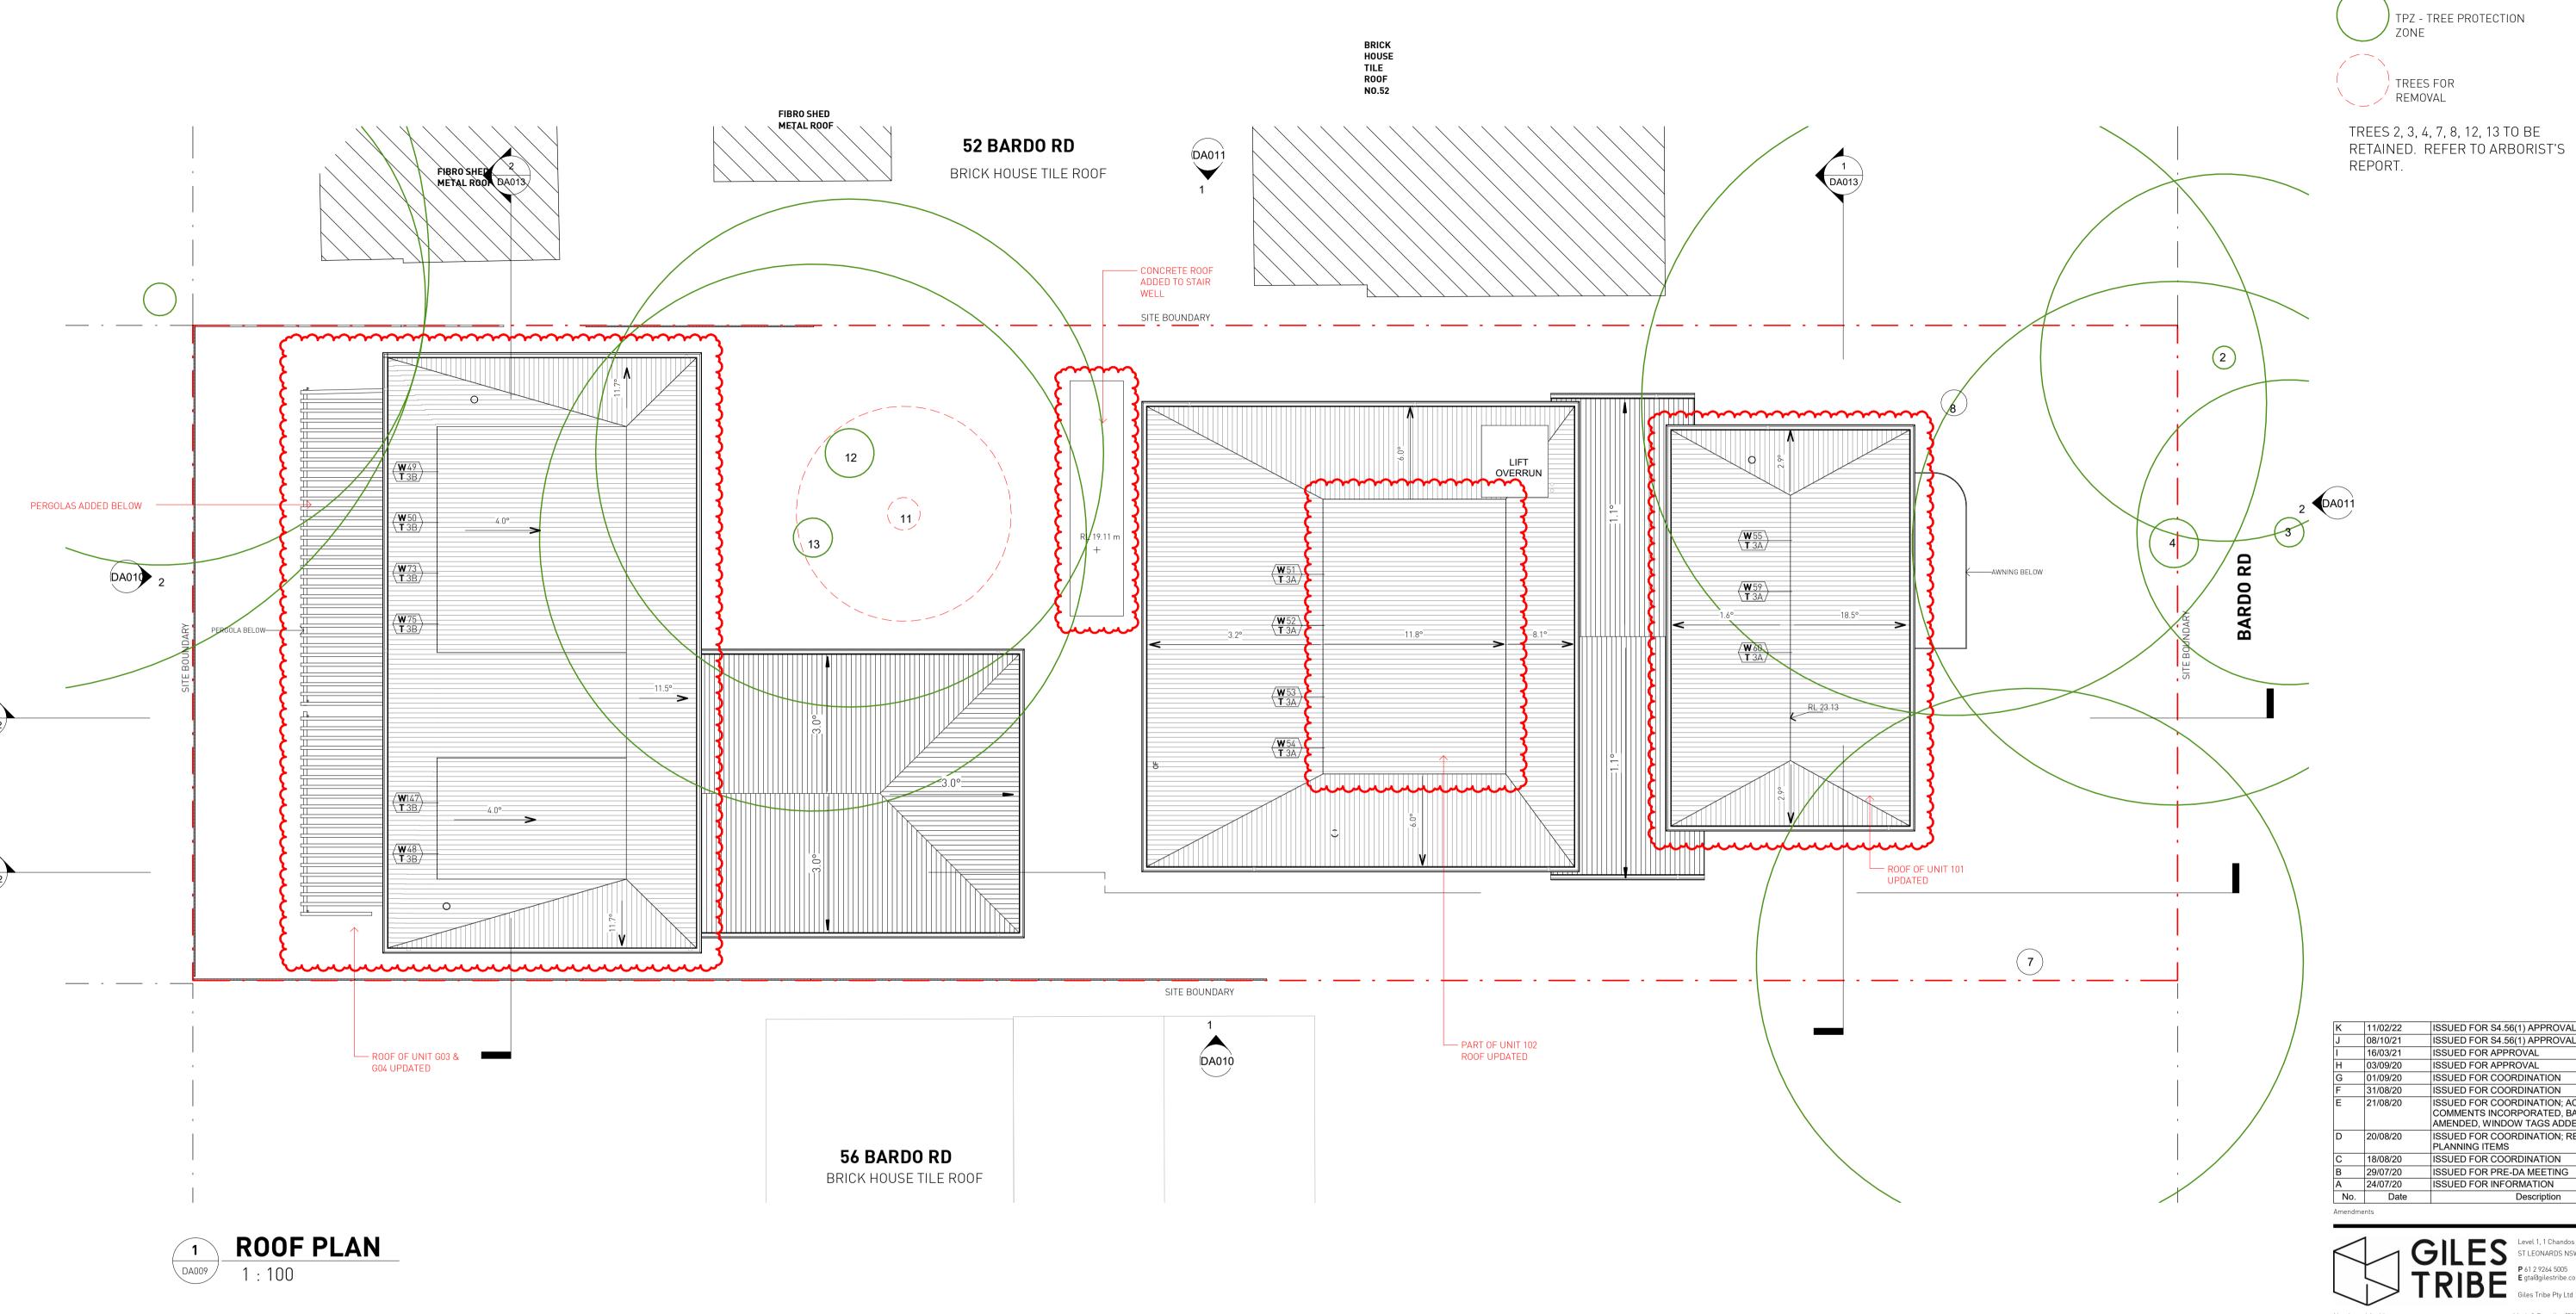

**ROOF PLAN** 

FOR S4.56(1) APPROVAL

<sup>20055</sup> DA009 K Date: 08/04/21 Drawn: Author Reviewed Checker

**ALUMINIUM WINDOW & SLIDING DOOR FRAMES,** LOUVRES, HOODS **POWDERCOATED** DURALLOY ANOTEC

- SILVER GREY MATT (27251272)