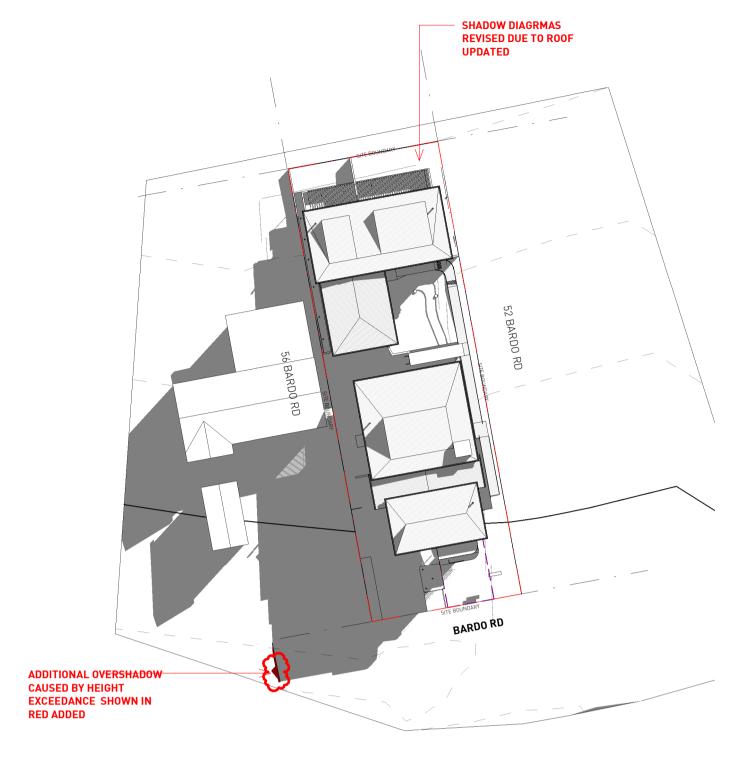

**Built Property** 

**54 BARDO ROAD NEWPORT 2106** NSW

**GFA CALCULATIONS** 

Date: 06/19/20

<sup>20055</sup> **DA016 K** Reviewed Checker

Drawn: Author

1 SHADOW - JUNE 21 9AM 1 : 500

6 SHADOW - JUNE 21 2PM 1 : 500

**SHADOW - JUNE 21 3PM**1:500

 11/02/22
 ISSUED FOR S4.56(1) APPROVAL

 08/10/21
 ISSUED FOR S4.56(1) APPROVAL

 16/03/21
 ISSUED FOR APPROVAL

 08/10/21 16/03/21 
 03/09/20
 ISSUED FOR APPROVAL

 01/09/20
 ISSUED FOR COORDINATION
 20/08/20 ISSUED FOR COORDINATION; REVISED PLANNING ITEMS | PLANNING ITEMS | 18/08/20 | ISSUED FOR COORDINATION | 29/07/20 | ISSUED FOR PRE-DA MEETING | 24/07/20 | ISSUED FOR INFORMATION | Description |

**Built Property** 

**54 BARDO ROAD NEWPORT 2106** NSW

SHADOW DIAGRAMS

FOR S4.56(1) APPROVAL

Scale: As indicated Job No. Date: 06/19/20 Drawn: YL

<sup>20055</sup> **DA017 I** Reviewed VY

5 SHADOW - JUNE 21 1PM 1 : 500