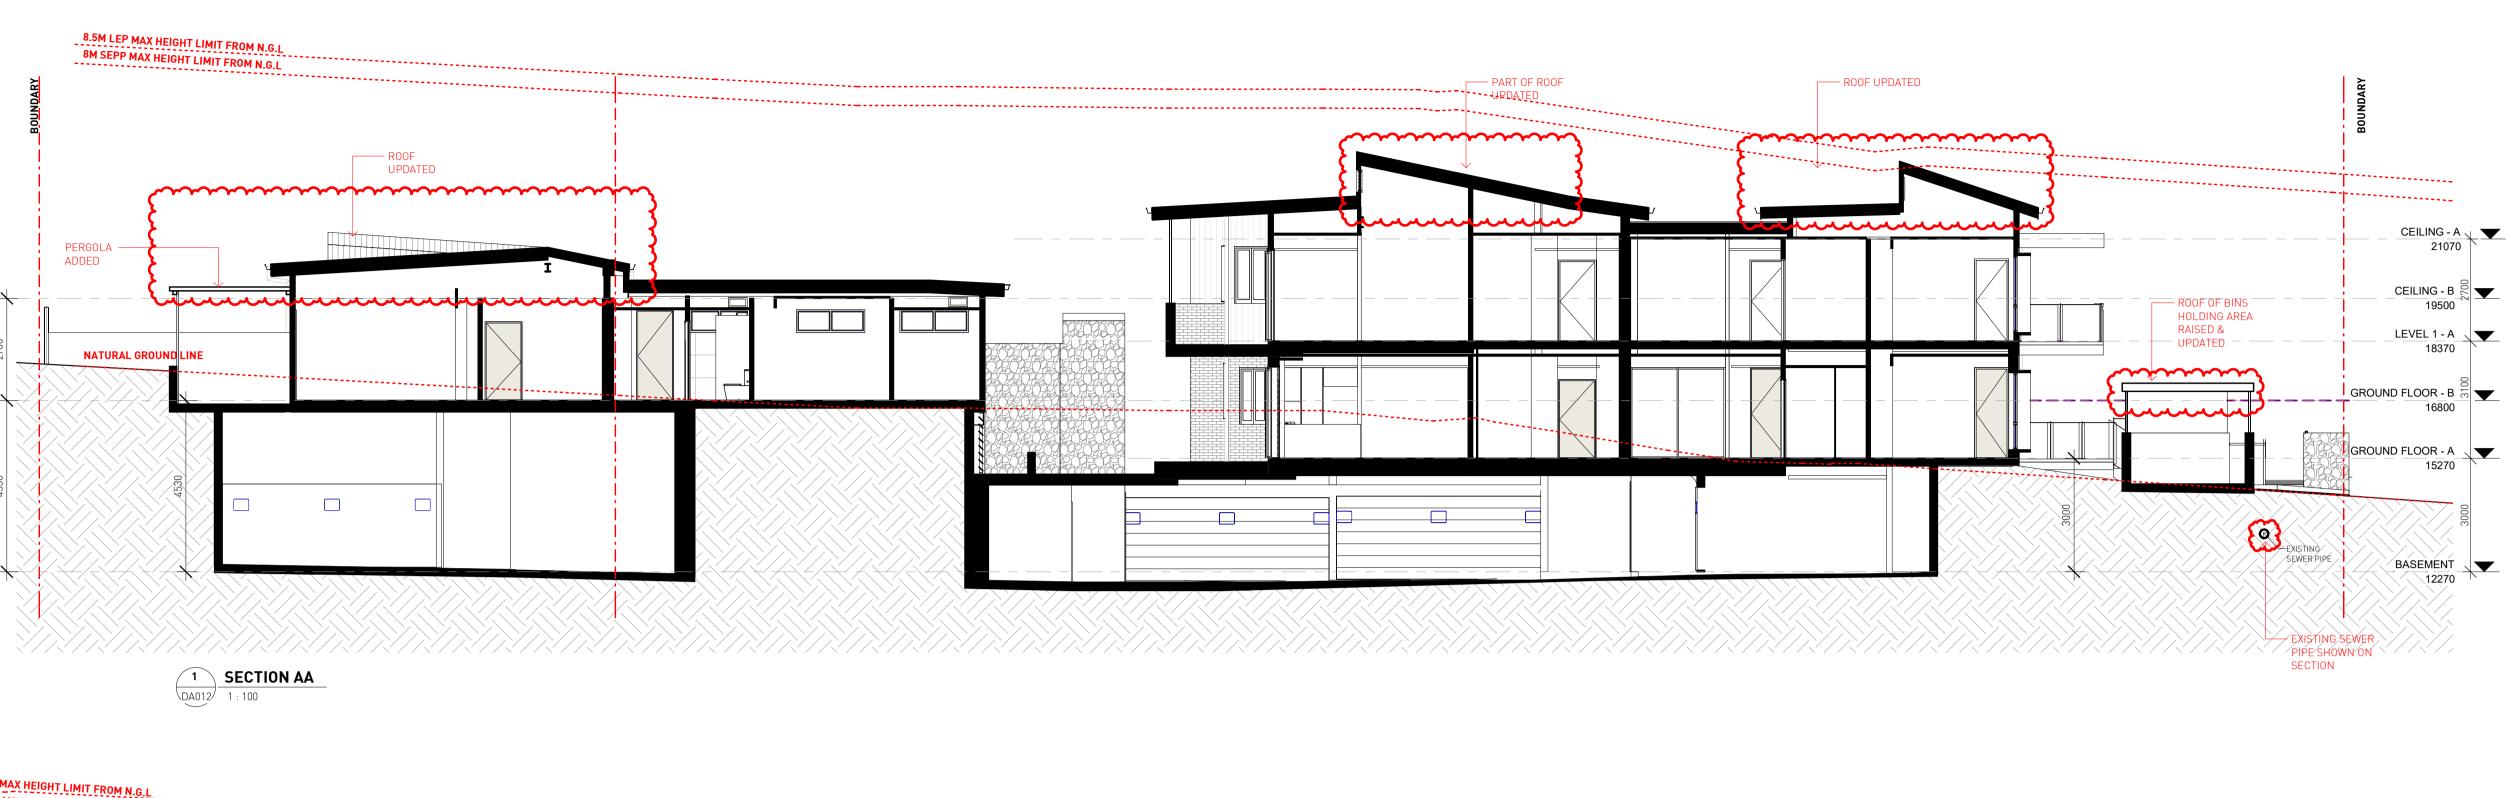

**Built Property** 

**54 BARDO ROAD NEWPORT 2106** NSW

**SECTION AA & BB** 

<sup>20055</sup> **DA012 J** Reviewed VY

06/19/20 Drawn: YL

5ECTION CC
1 : 100

Verify all dimensions on site prior to commencement of work.
Refer all discrepancies to the Architect for determination.
Use figured dimensions in preference to scaling.
This drawing is copyright and must not be retained, copied or used without the written consent of Giles Tribe Architects.