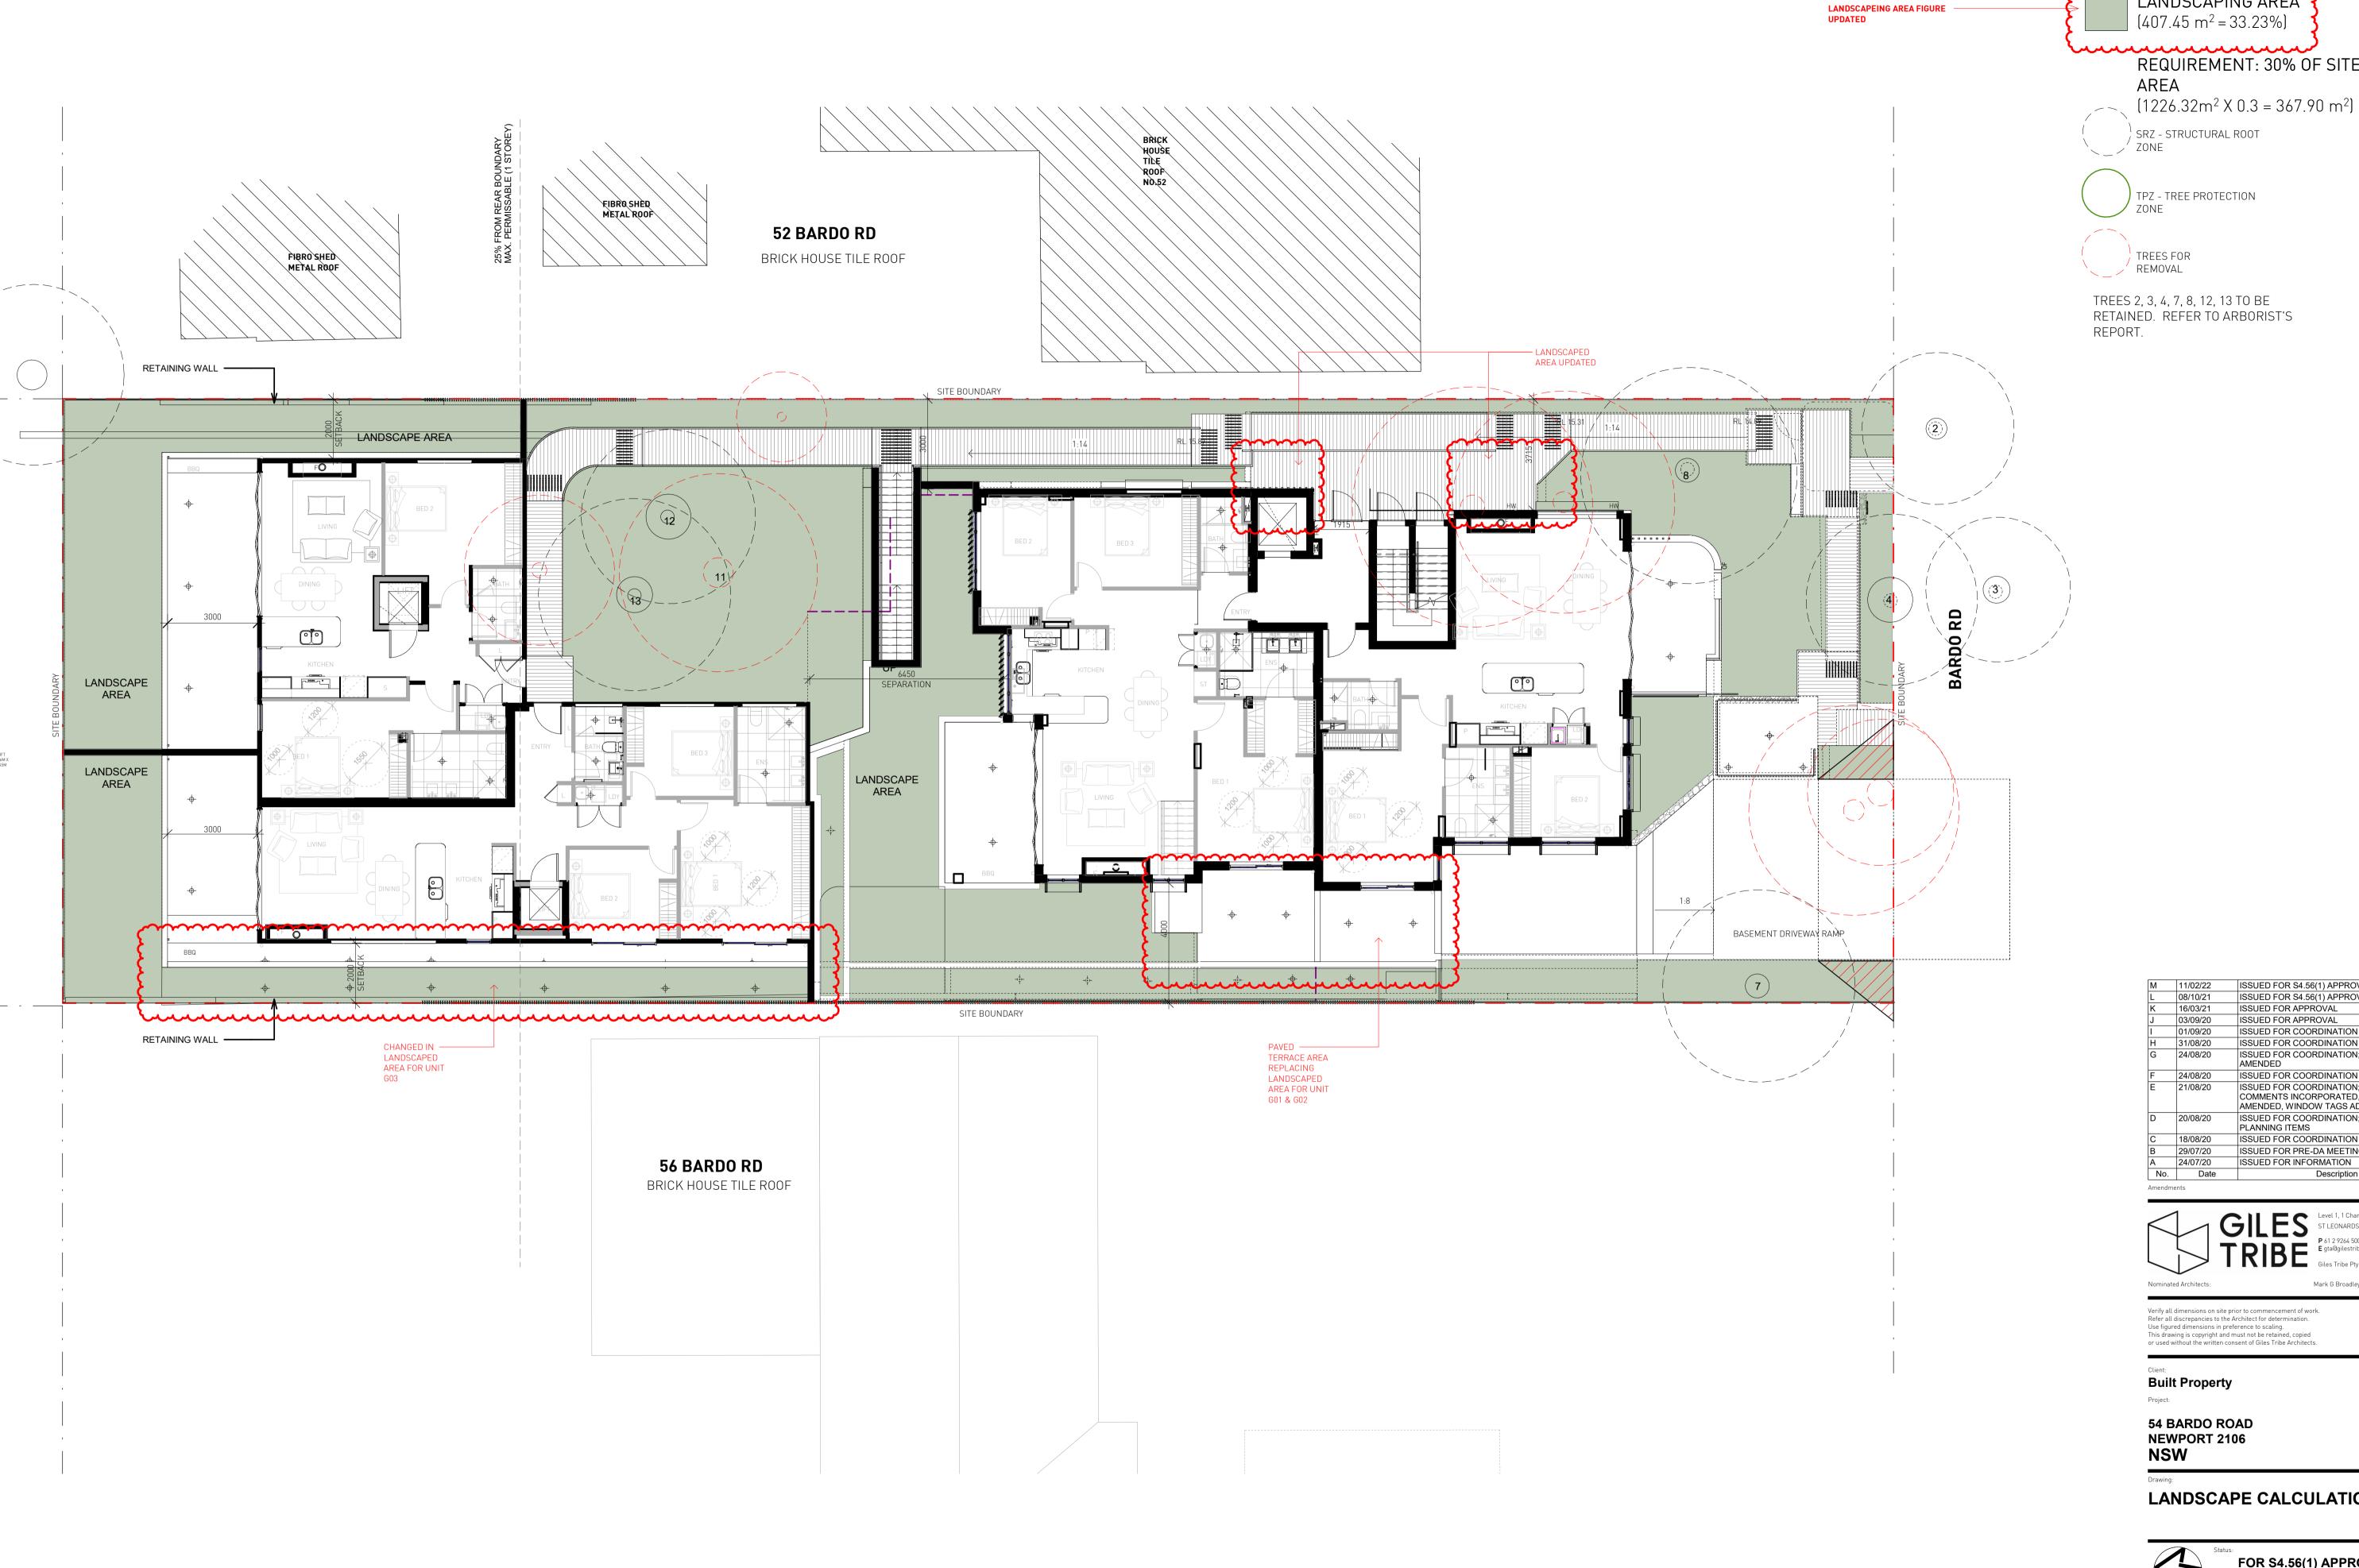

**Built Property 54 BARDO ROAD** 

**NEWPORT 2106** 

NSW

**SECTION CC & DD** 

Scale: 1 : 100 Date: 06/19/20 Drawn: YL

<sup>20055</sup> **DA013 J** Reviewed VY

LANDSCAPING AREA  $(407.45 \text{ m}^2 = 33.23\%)$ 

REQUIREMENT: 30% OF SITE

SRZ - STRUCTURAL ROOT

TPZ - TREE PROTECTION

TREES 2, 3, 4, 7, 8, 12, 13 TO BE RETAINED. REFER TO ARBORIST'S

| М   | 11/02/22 | ISSUED FOR S4.56(1) APPROVAL                                                               |
|-----|----------|--------------------------------------------------------------------------------------------|
| L   | 08/10/21 | ISSUED FOR S4.56(1) APPROVAL                                                               |
| K   | 16/03/21 | ISSUED FOR APPROVAL                                                                        |
| J   | 03/09/20 | ISSUED FOR APPROVAL                                                                        |
| I   | 01/09/20 | ISSUED FOR COORDINATION                                                                    |
| Н   | 31/08/20 | ISSUED FOR COORDINATION                                                                    |
| G   | 24/08/20 | ISSUED FOR COORDINATION; BASEMENT AMENDED                                                  |
| F   | 24/08/20 | ISSUED FOR COORDINATION                                                                    |
| E   | 21/08/20 | ISSUED FOR COORDINATION; ACCESS COMMENTS INCORPORATED, BASEMENT AMENDED, WINDOW TAGS ADDED |
| D   | 20/08/20 | ISSUED FOR COORDINATION; REVISED PLANNING ITEMS                                            |
| С   | 18/08/20 | ISSUED FOR COORDINATION                                                                    |
| В   | 29/07/20 | ISSUED FOR PRE-DA MEETING                                                                  |
| Α   | 24/07/20 | ISSUED FOR INFORMATION                                                                     |
| No. | Date     | Description                                                                                |

**Built Property** 

**54 BARDO ROAD NEWPORT 2106** 

LANDSCAPE CALCULATION PLAN

FOR S4.56(1) APPROVAL

06/19/20

<sup>20055</sup> **DA014 M** 

Reviewed Checker

DEEP SOIL AREA FRONT:56.79m<sup>2</sup> (22.54%) REAR:195.16m<sup>2</sup> (77.46%) TOTAL:  $251.95m^2 = 20.55\%$  OF SITE AREA