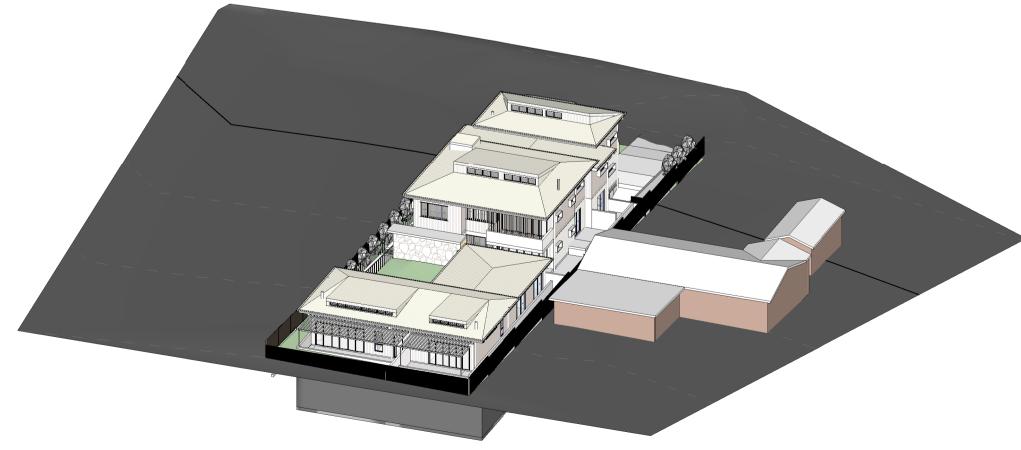

## PROPOSED SENIORS HOUSING

6 DWELLINGS, BASEMENT CARPARKING & ASSOCIATED LANDSCAPING

54 BARDO RD, NEWPORT, NSW 2106