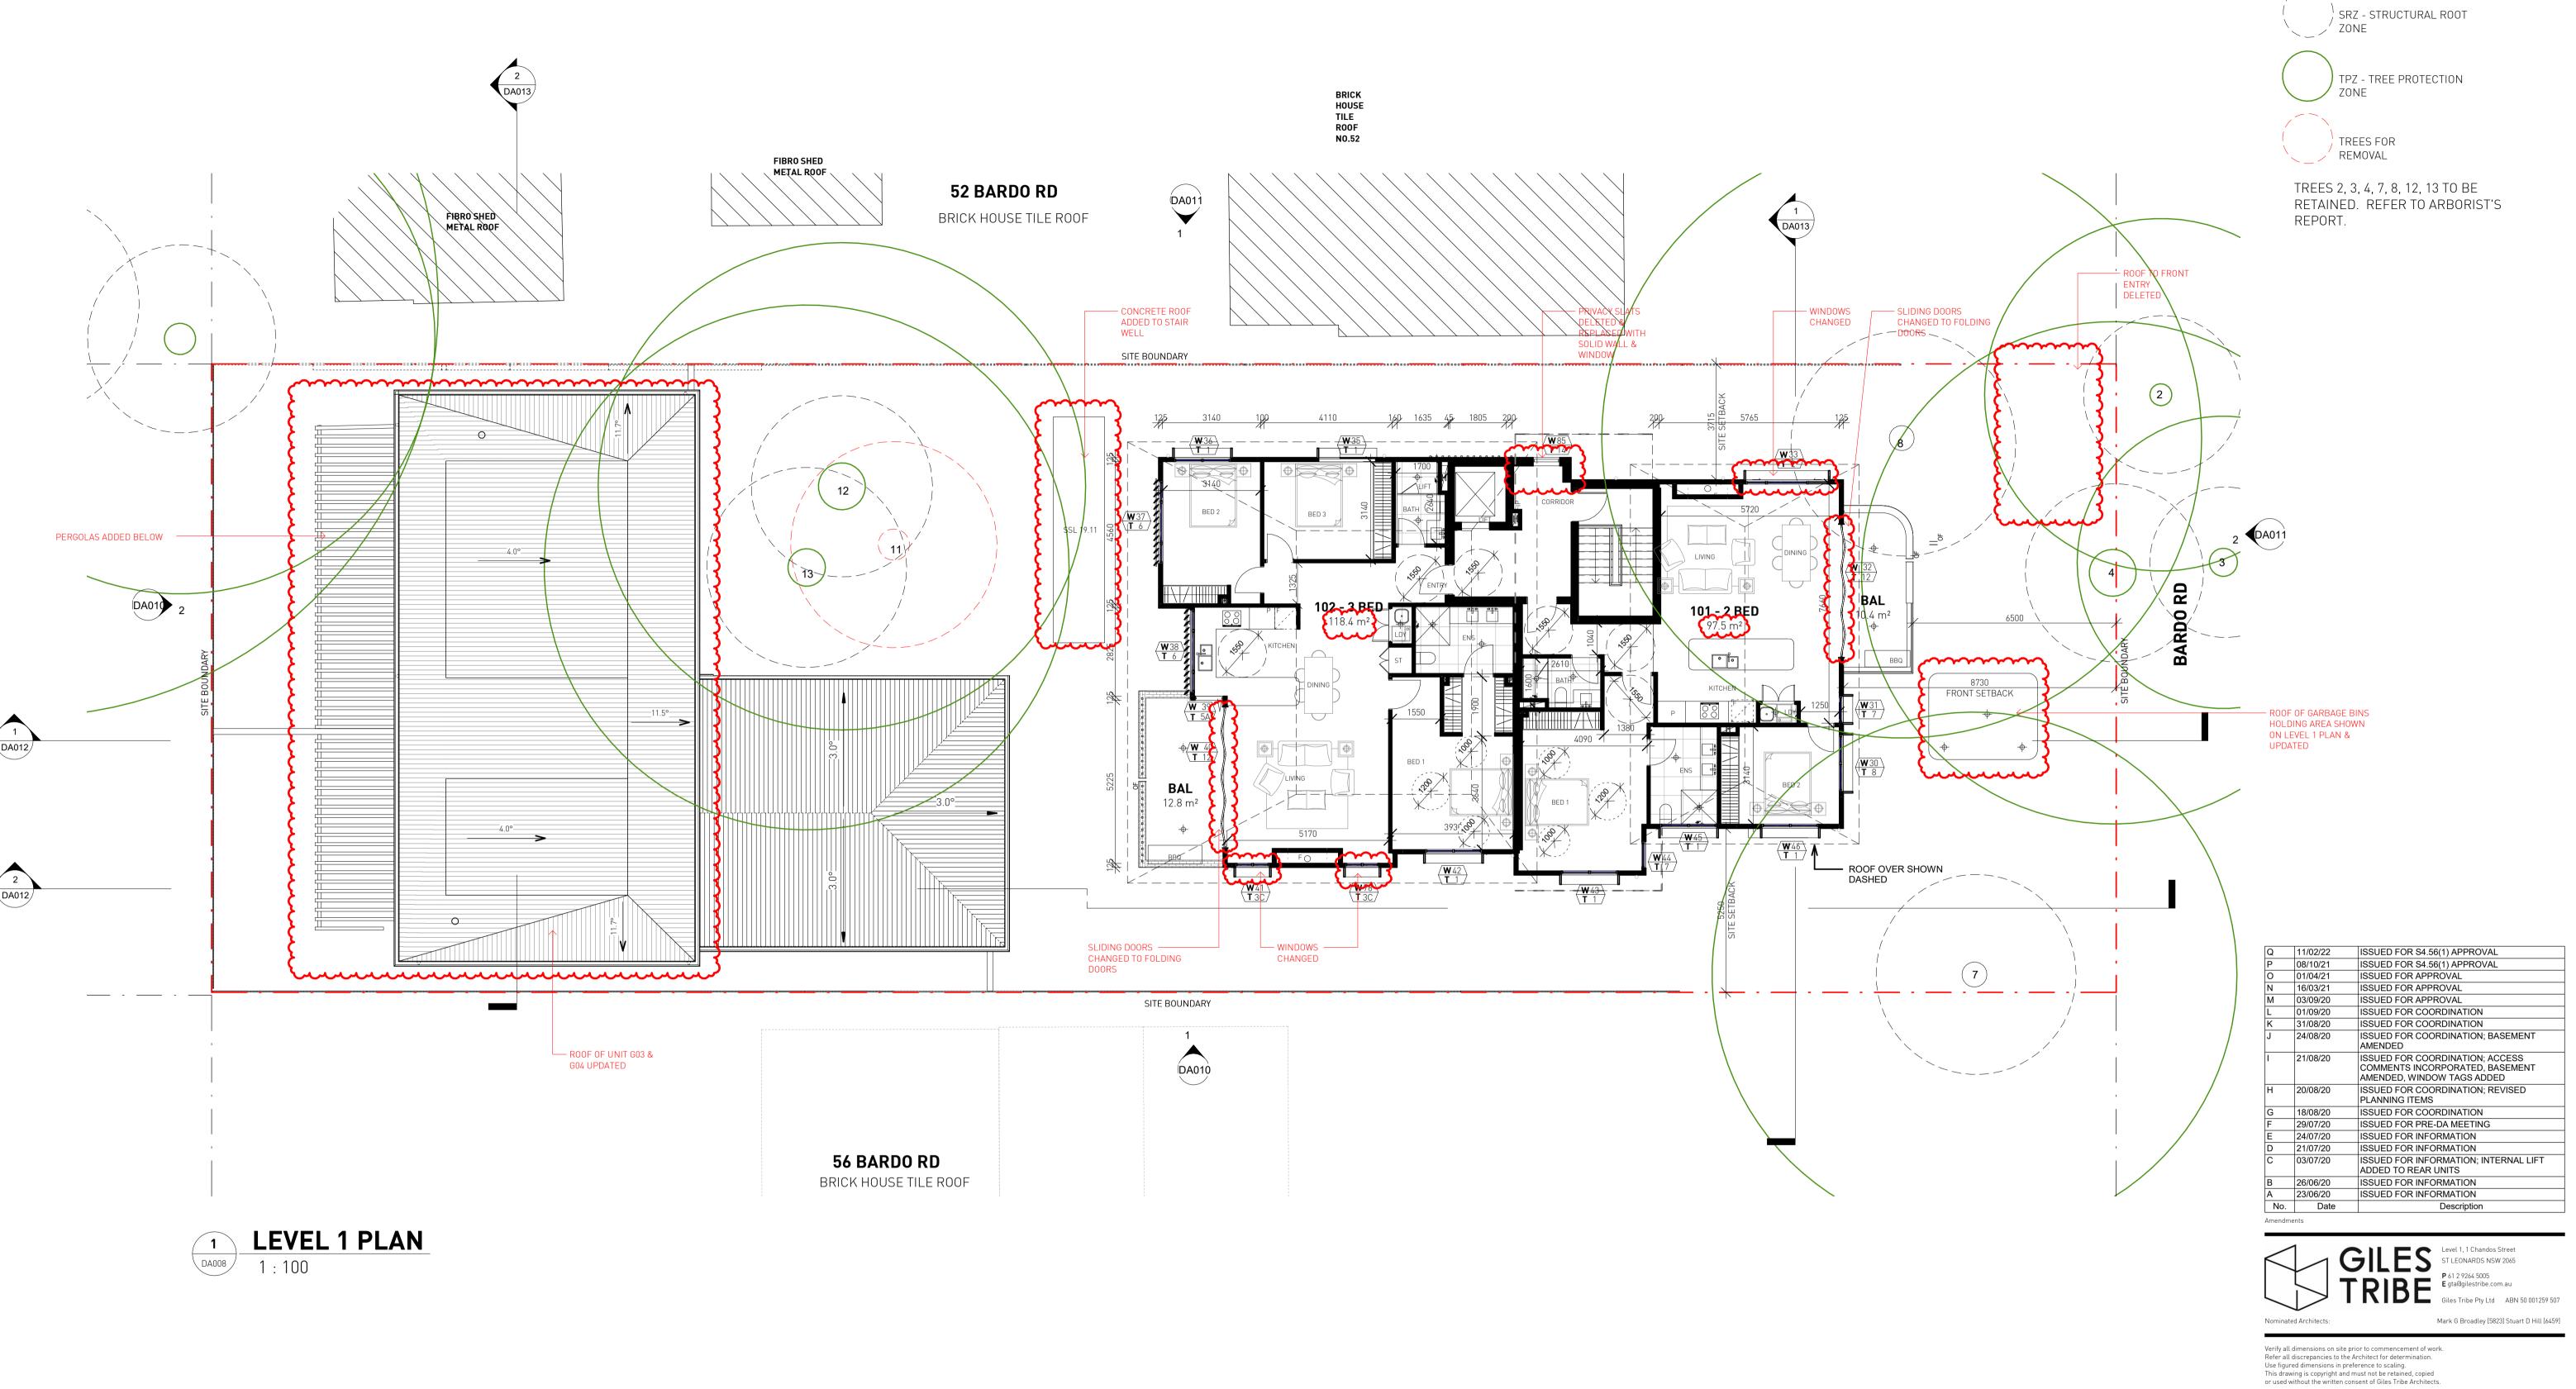

**Built Property** 

**54 BARDO ROAD NEWPORT 2106** 

**BASEMENT PLAN** 

<sup>20055</sup> **DA006** R 08/04/21 Drawn: Author Reviewed Checker

**Built Property** 

**54 BARDO ROAD NEWPORT 2106** 

**LEVEL 1 PLAN** 