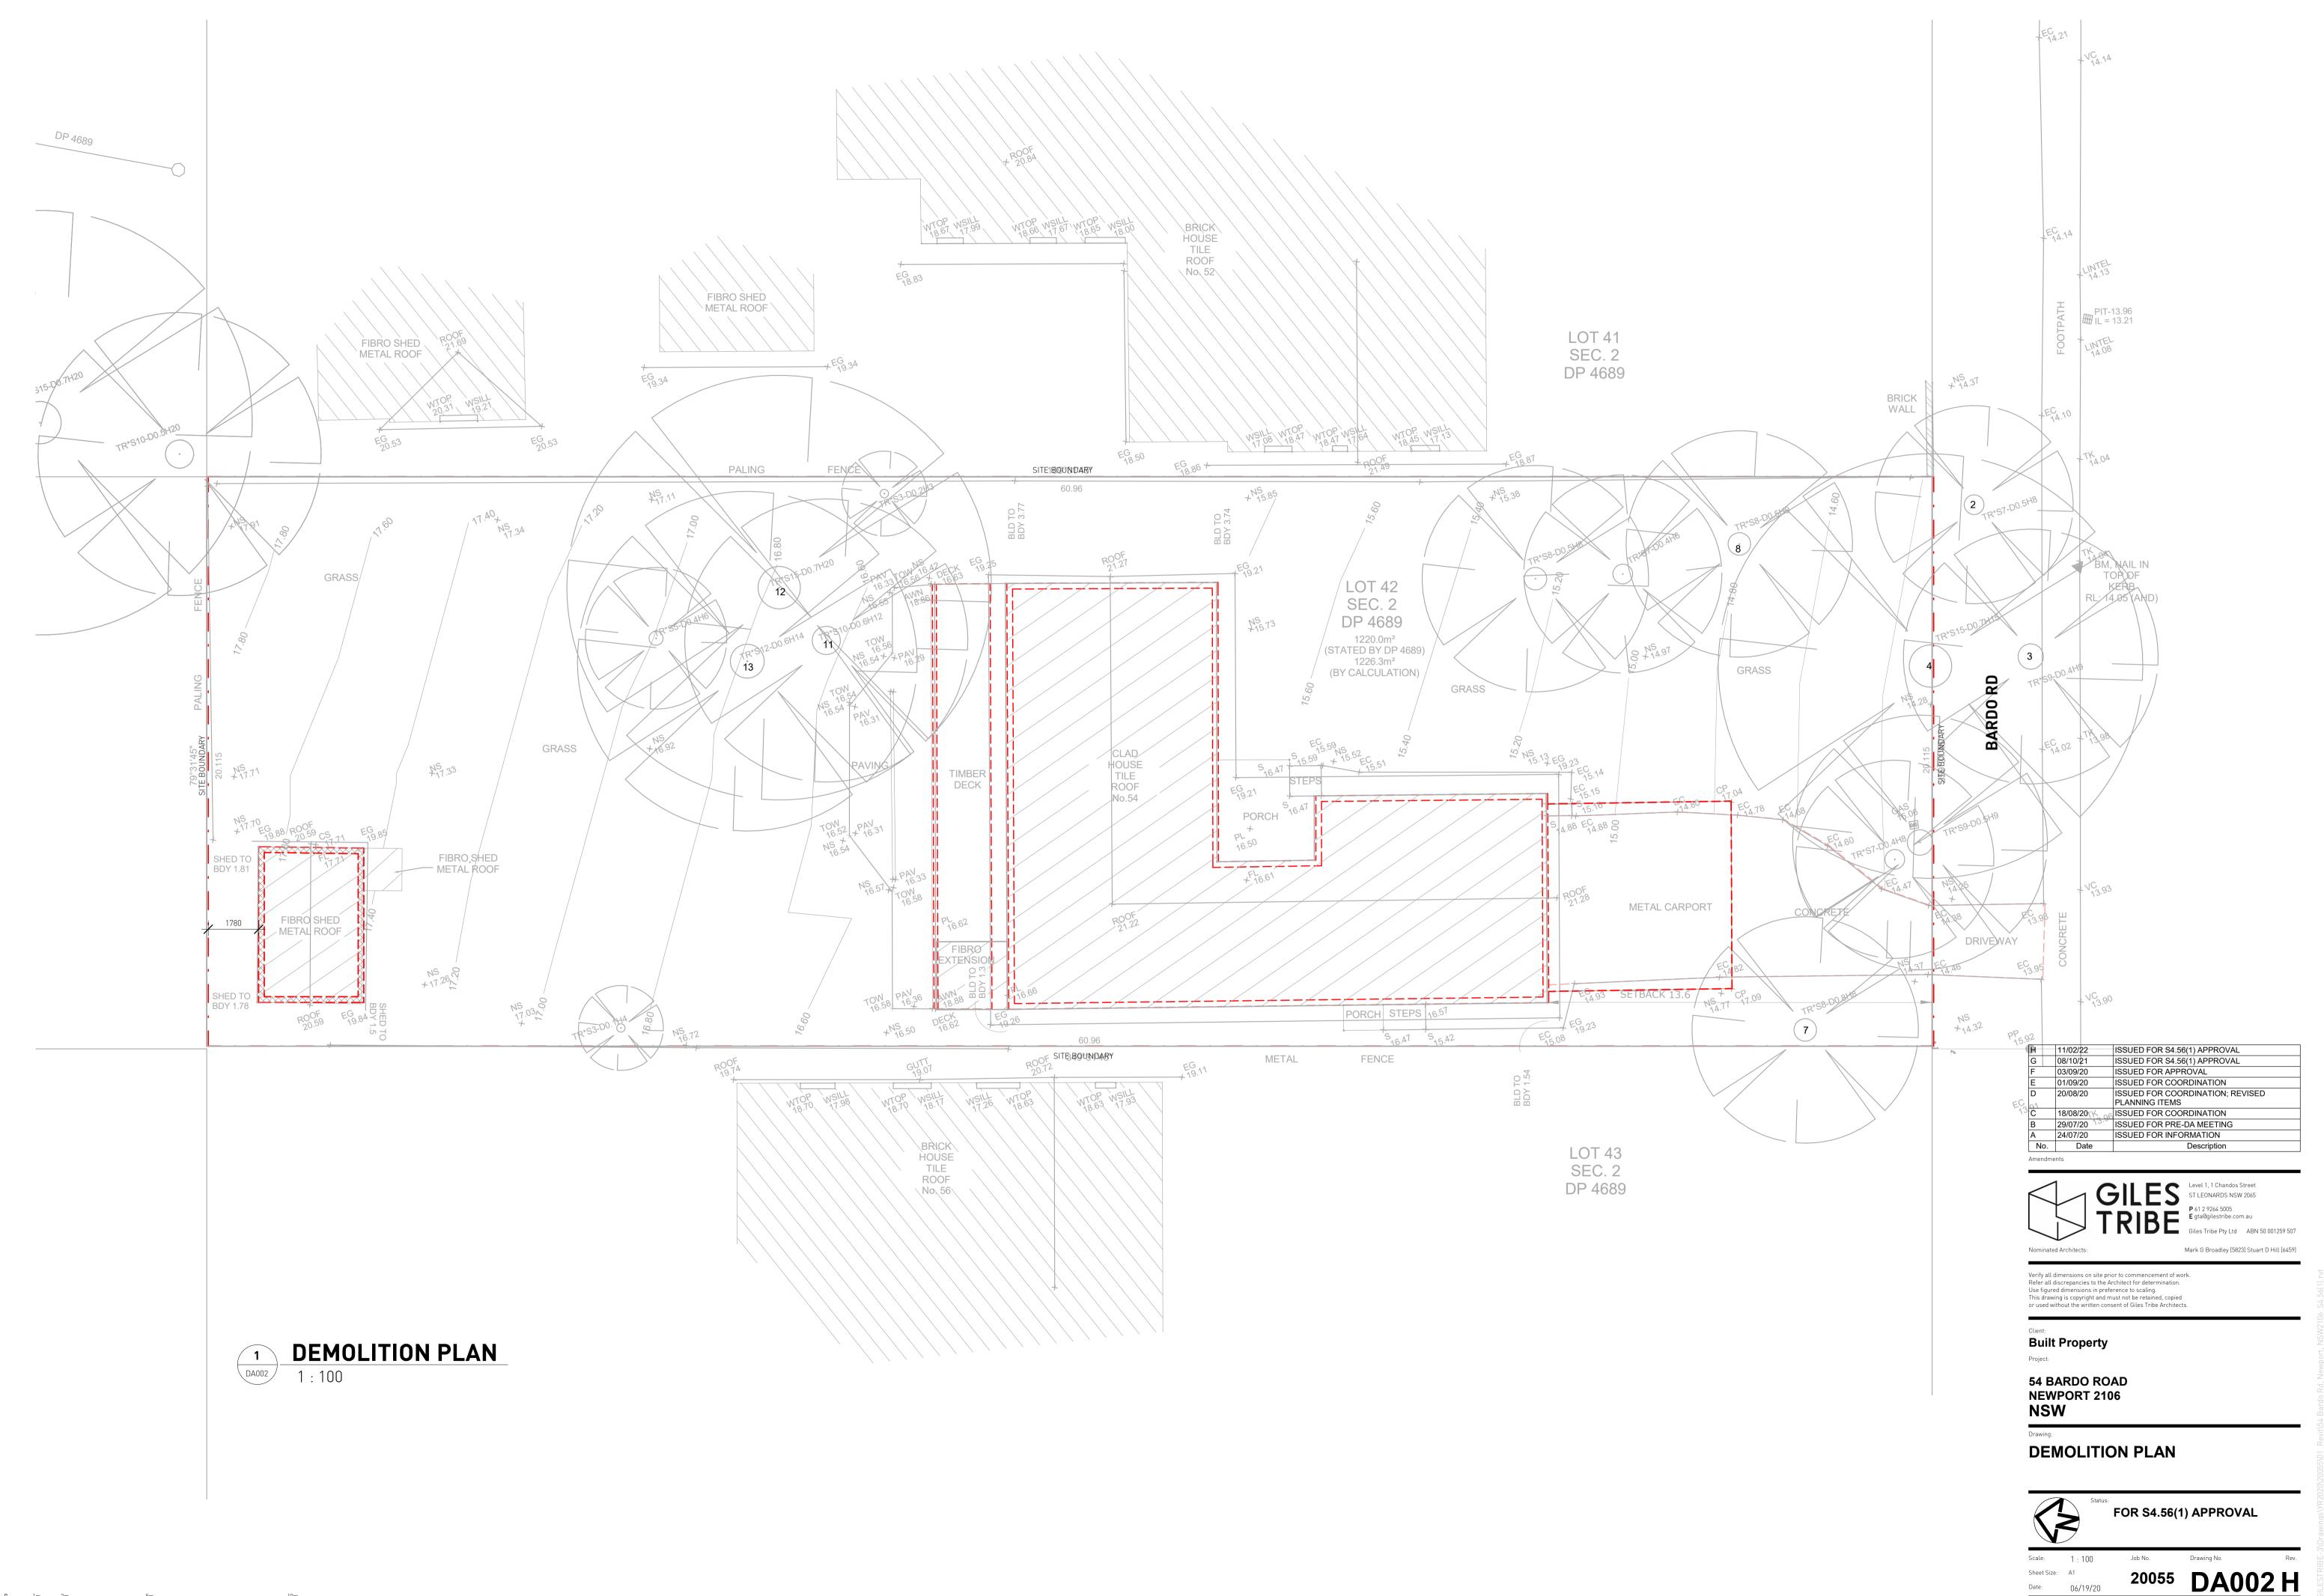

Verify all dimensions on site prior to commencement of work.
Refer all discrepancies to the Architect for determination.
Use figured dimensions in preference to scaling.
This drawing is copyright and must not be retained, copied or used without the written consent of Giles Tribe Architects.

Reviewed VY

Drawn: YL

SRZ - STRUCTURAL ROOT

Verify all dimensions on site prior to commencement of work. Refer all discrepancies to the Architect for determination. Use figured dimensions in preference to scaling.
This drawing is copyright and must not be retained, copied
or used without the written consent of Giles Tribe Architects.