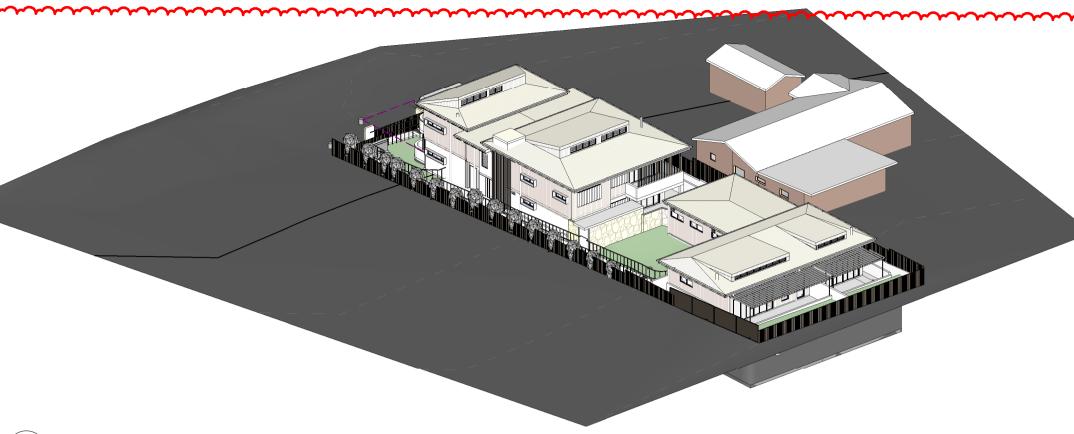

## PROPOSED SENIORS HOUSING

6 DWELLINGS, BASEMENT CARPARKING & ASSOCIATED LANDSCAPING

54 BARDO RD, NEWPORT, NSW 2106