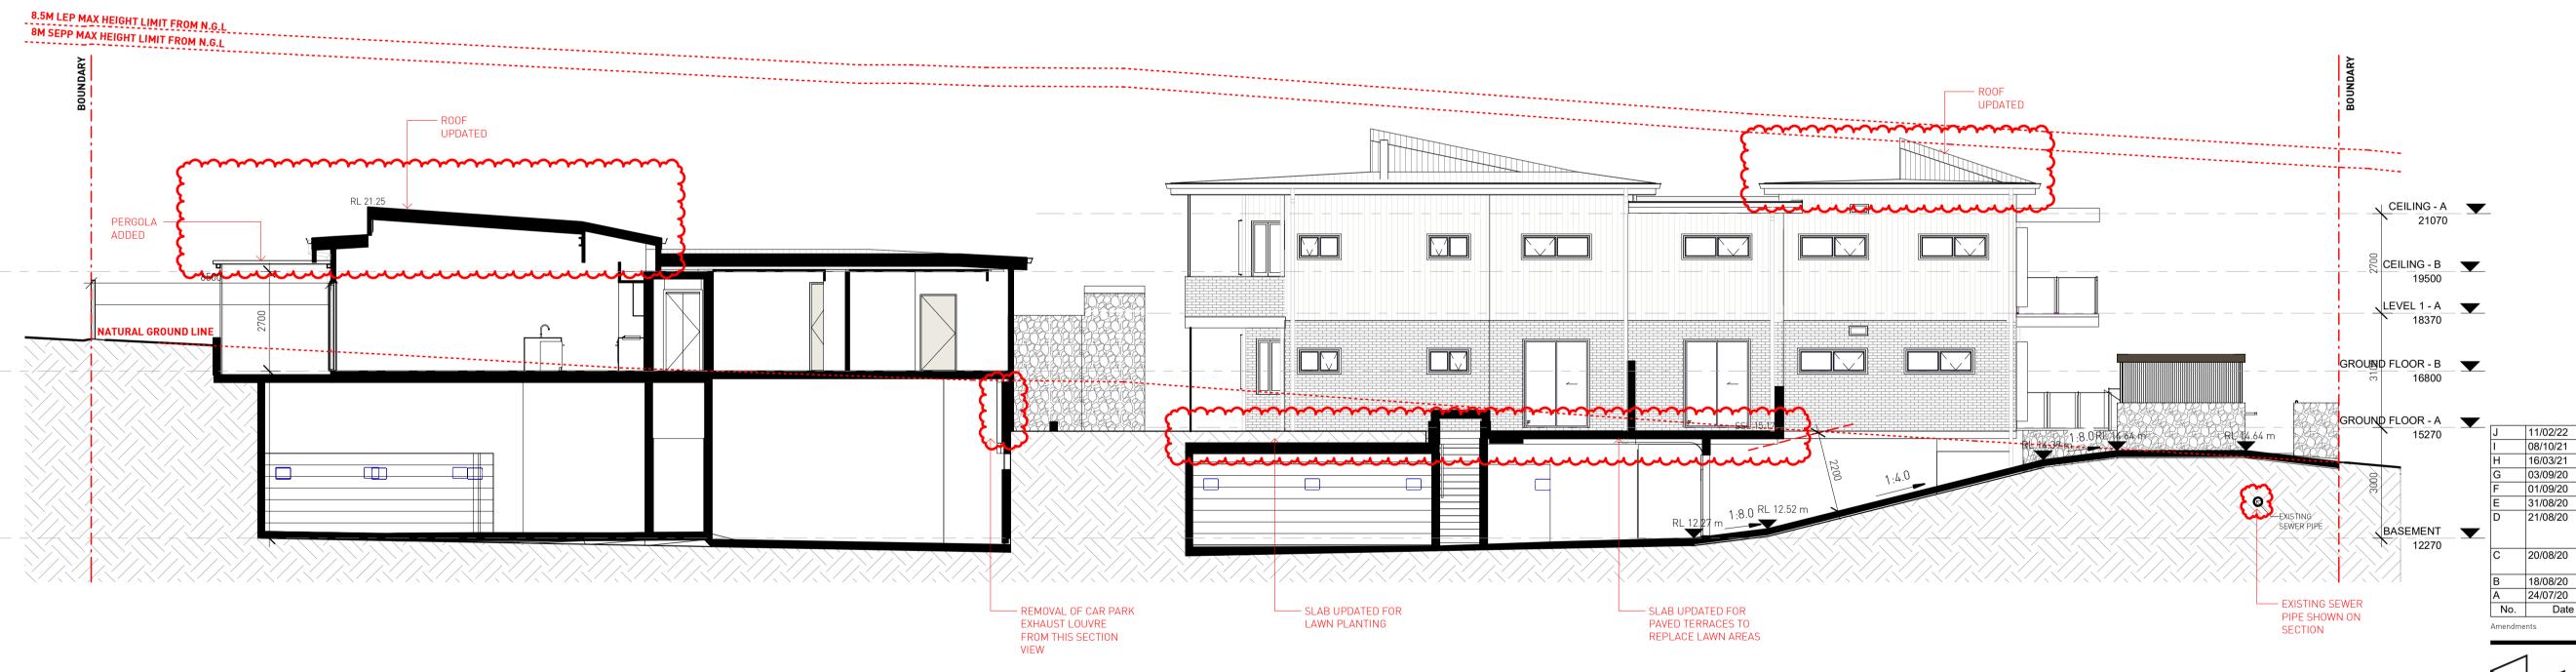

**Built Property** 

**54 BARDO ROAD NEWPORT 2106** NSW

**SECTION AA & BB** 

<sup>20055</sup> **DA012 J** Reviewed VY

06/19/20 Drawn: YL

5ECTION CC
1 : 100

Verify all dimensions on site prior to commencement of work.
Refer all discrepancies to the Architect for determination.
Use figured dimensions in preference to scaling.
This drawing is copyright and must not be retained, copied or used without the written consent of Giles Tribe Architects.