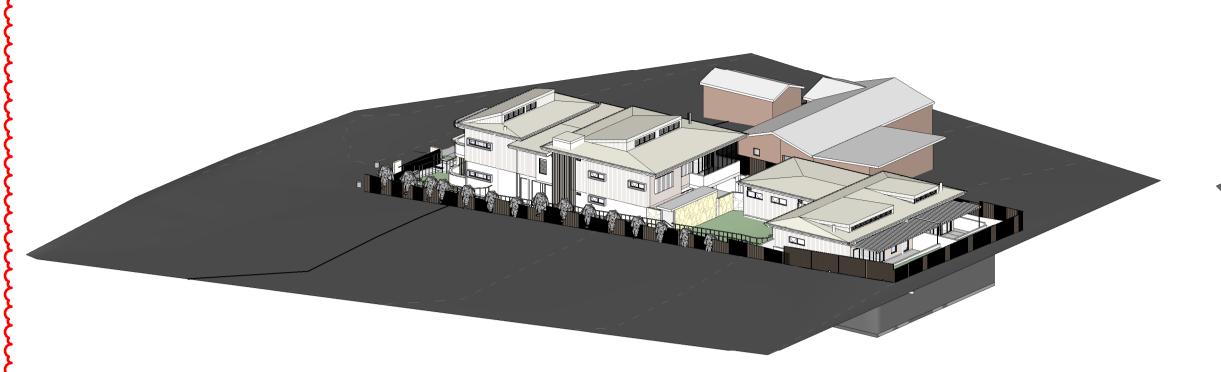

## PROPOSED SENIORS HOUSING

6 DWELLINGS, BASEMENT CARPARKING & ASSOCIATED LANDSCAPING

54 BARDO RD, NEWPORT, NSW 2106