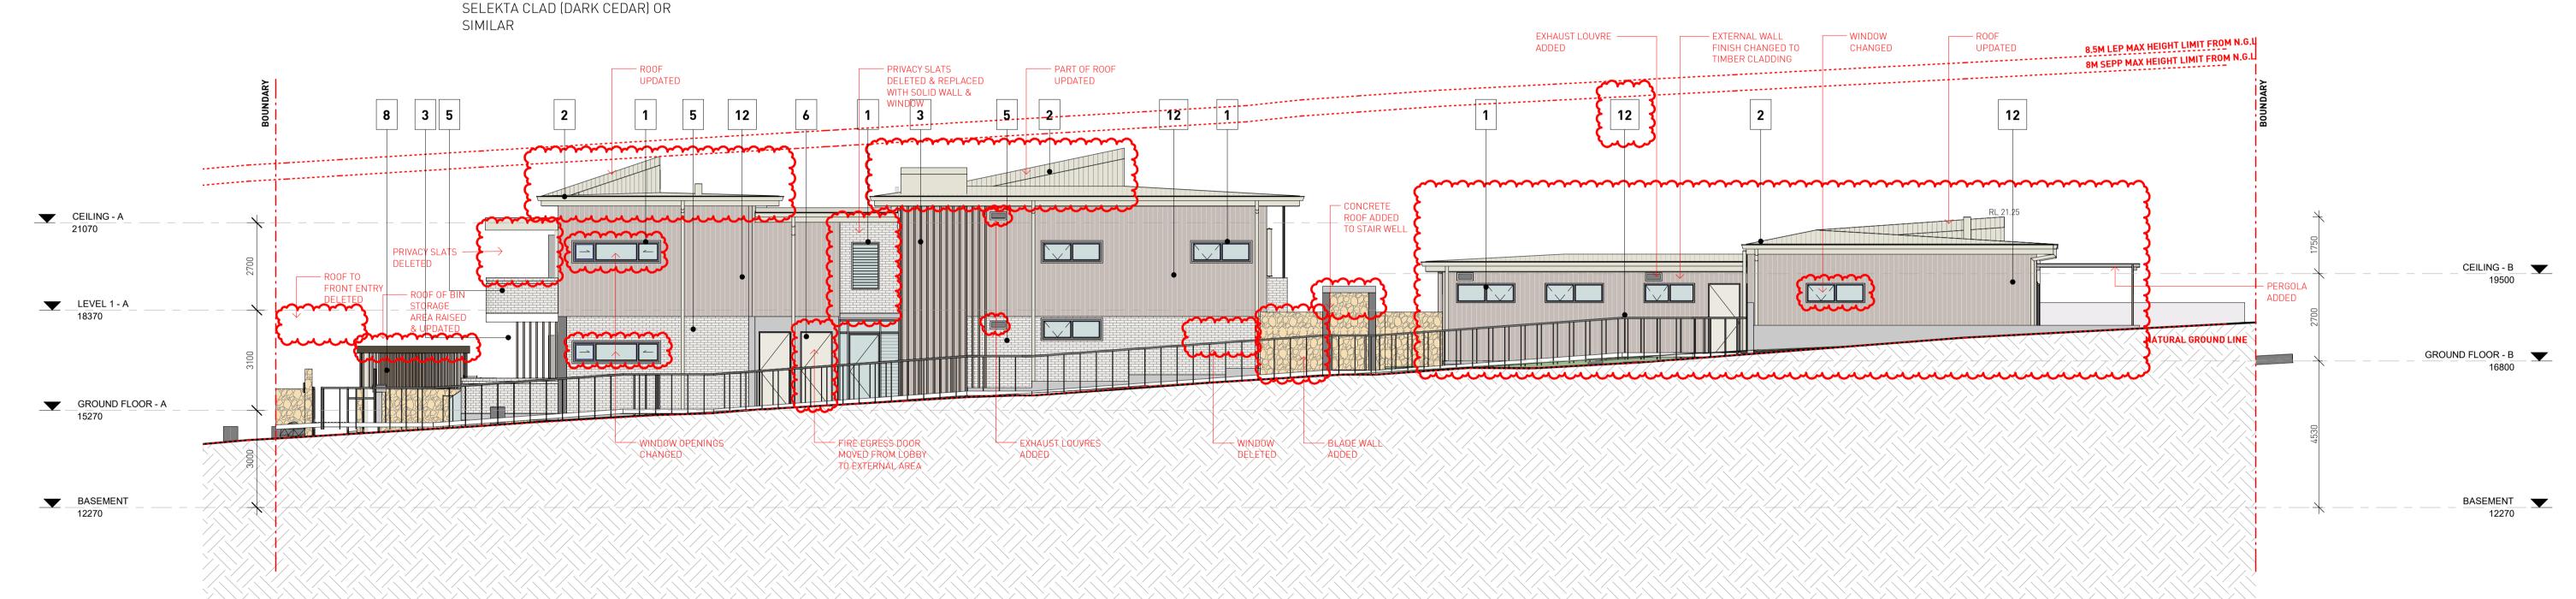

8 FENCE

EXTERNAL TIMBER-LOOK FENCING

2 METAL DECK ROOF, **GUTTER, DOWNPIPE** 

COLORBOND SURFMIST OR SIMILAR

**ALUMINIUM PRIVACY SLATS** 

FIXED ALUMINIUM PRIVACY SCREENS

4 INTERPON POWDERCOAT

COLOUR - ANODIC BRONZE (GY114A) OR SIMILAR

**PGH BRICKS -**

-MORADA CENIZA KINEAR 287X90X48MM

**ENTRANCE DOOR** 

DULUX PAINT RENDER COLOUR - PIPE CLAY (S16A1) OR SIMILAR

PLANTER BOX, **RETAINING WALL** 

SANDSTONE

9 SOFFIT

TIMBER-LOOK PANEL- URBANLINE SELEKTA CLAD (DARK CEDAR) OR SIMILAR

10 ENTRANCE PAVERS

BLUESTONE TILES

11 FRAMELESS GLASS BALUSTRADE

12 SCYON AXON CLADDING

**54 BARDO ROAD NEWPORT 2106** NSW

**NORTH & WEST ELEVATIONS** 

**Built Property** 

01/09/20

(GY114A) OR SIMILAR

4 INTERPON POWDERCOAT

-MORADA CENIZA KINEAR

287X90X48MM

**ENTRANCE DOOR** 

DULUX PAINT RENDER COLOUR

- PIPE CLAY (S16A1) OR SIMILAR

PLANTER BOX, **RETAINING WALL** 

SANDSTONE

8 FENCE

EXTERNAL TIMBER-LOOK FENCING

1 EAST ELEVATION

DA011 1 : 100

TIMBER-LOOK PANEL- URBANLINE

9 SOFFIT

10 ENTRANCE PAVERS

**BLUESTONE TILES** 

11 FRAMELESS GLASS BALUSTRADE

12 SCYON AXON CLADDING

| K   | 11/02/22                   | ISSUED FOR S4.56(1) APPROVAL                                                                                   |
|-----|----------------------------|----------------------------------------------------------------------------------------------------------------|
| J   | 08/10/21                   | ISSUED FOR S4.56(1) APPROVAL                                                                                   |
| I   | 16/03/21                   | ISSUED FOR APPROVAL                                                                                            |
| Н   | 03/09/20                   | ISSUED FOR APPROVAL                                                                                            |
| G   | 01/09/20                   | ISSUED FOR COORDINATION                                                                                        |
| F   | 31/08/20                   | ISSUED FOR COORDINATION                                                                                        |
| E   | 21/08/20                   | ISSUED FOR COORDINATION; ACCESS<br>COMMENTS INCORPORATED, BASEMENT<br>AMENDED, WINDOW TAGS ADDED               |
| D   | 20/08/20                   | ISSUED FOR COORDINATION; REVISED PLANNING ITEMS                                                                |
| С   | 18/08/20                   | ISSUED FOR COORDINATION                                                                                        |
| В   | 29/07/20                   | ISSUED FOR PRE-DA MEETING                                                                                      |
| Α   | 24/07/20                   | ISSUED FOR INFORMATION                                                                                         |
| No. | Date                       | Description                                                                                                    |
|     | J<br>I<br>H<br>G<br>F<br>E | J 08/10/21 I 16/03/21 H 03/09/20 G 01/09/20 F 31/08/20 E 21/08/20  D 20/08/20 C 18/08/20 B 29/07/20 A 24/07/20 |