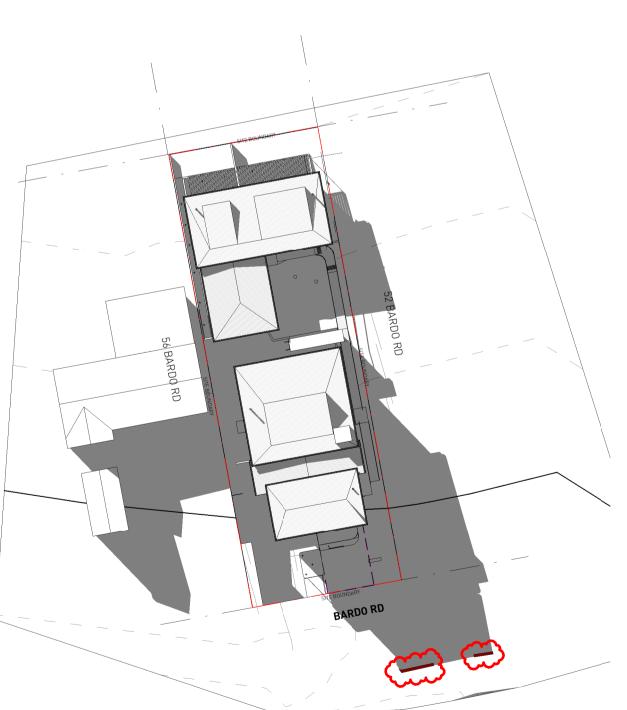

## PROPOSED SENIORS HOUSING

6 DWELLINGS, BASEMENT CARPARKING & ASSOCIATED LANDSCAPING

54 BARDO RD, NEWPORT, NSW 2106