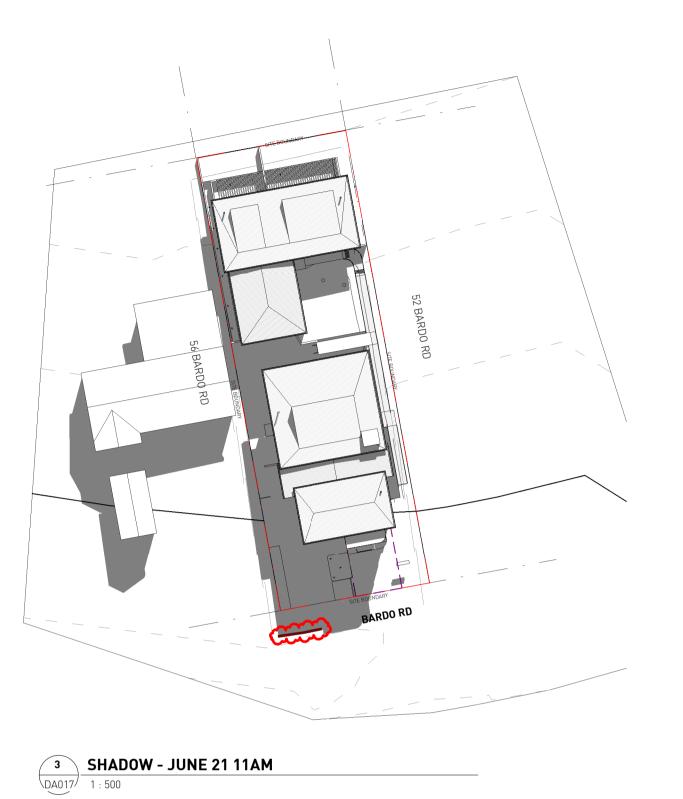

**Built Property** 

**54 BARDO ROAD NEWPORT 2106** NSW

**GFA CALCULATIONS** 

Date: 06/19/20

<sup>20055</sup> **DA016 K** Reviewed Checker

Drawn: Author

1 SHADOW - JUNE 21 9AM 1 : 500

6 SHADOW - JUNE 21 2PM 1 : 500

**SHADOW - JUNE 21 3PM**1:500

 11/02/22
 ISSUED FOR S4.56(1) APPROVAL

 08/10/21
 ISSUED FOR S4.56(1) APPROVAL

 16/03/21
 ISSUED FOR APPROVAL

 08/10/21 16/03/21 
 03/09/20
 ISSUED FOR APPROVAL

 01/09/20
 ISSUED FOR COORDINATION
 20/08/20 ISSUED FOR COORDINATION; REVISED PLANNING ITEMS | PLANNING ITEMS | 18/08/20 | ISSUED FOR COORDINATION | 29/07/20 | ISSUED FOR PRE-DA MEETING | 24/07/20 | ISSUED FOR INFORMATION | Description |

**Built Property** 

**54 BARDO ROAD NEWPORT 2106** NSW

SHADOW DIAGRAMS

FOR S4.56(1) APPROVAL

Scale: As indicated Job No. Date: 06/19/20 Drawn: YL

<sup>20055</sup> **DA017 I** Reviewed VY

5 SHADOW - JUNE 21 1PM 1 : 500