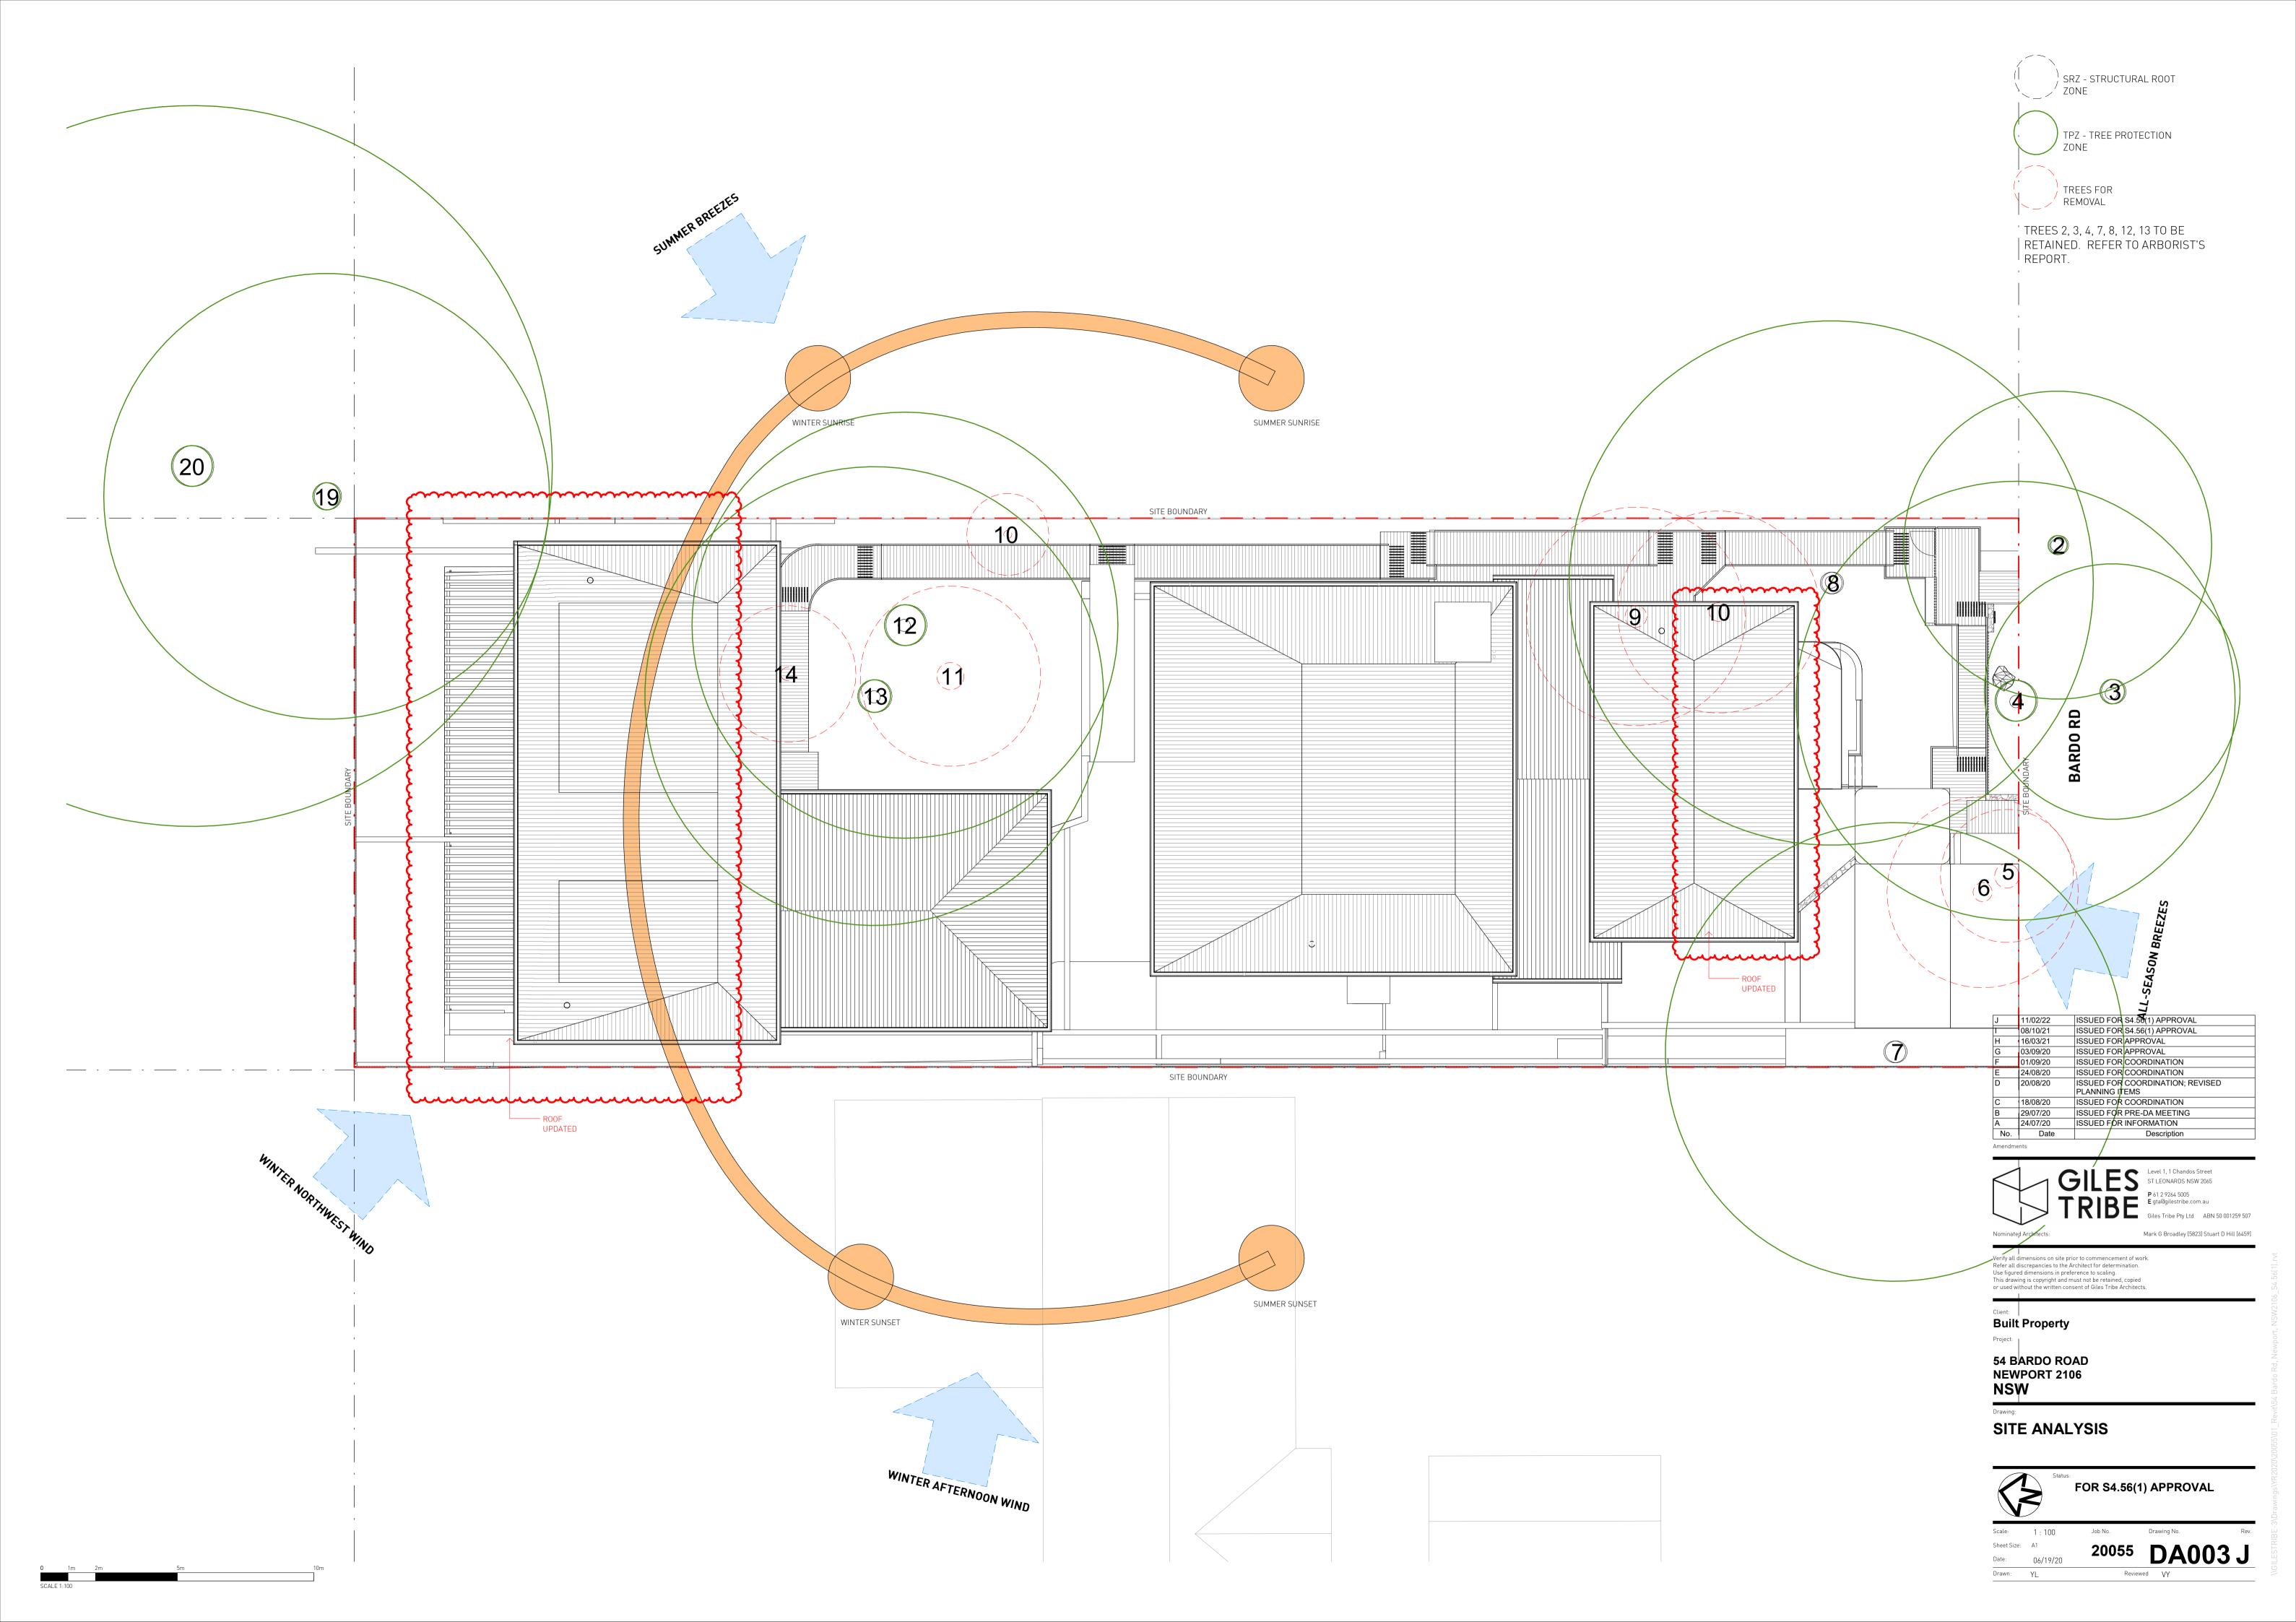

Reviewed VY

Drawn: YL

SRZ - STRUCTURAL ROOT

Verify all dimensions on site prior to commencement of work. Refer all discrepancies to the Architect for determination. Use figured dimensions in preference to scaling.
This drawing is copyright and must not be retained, copied
or used without the written consent of Giles Tribe Architects.

SRZ - STRUCTURAL ROOT ZONE

COLLES

Level 1, 1 Chandos Street
ST LEONARDS NSW 2065

P 61 2 9264 5005
E gta@gilestribe.com.au

Giles Tribe Pty Ltd ABN 50 001259 507

Mark G Broadley [5823] Stuart D Hill [6459] Verify all dimensions on site prior to commencement of work. Refer all discrepancies to the Architect for determination.