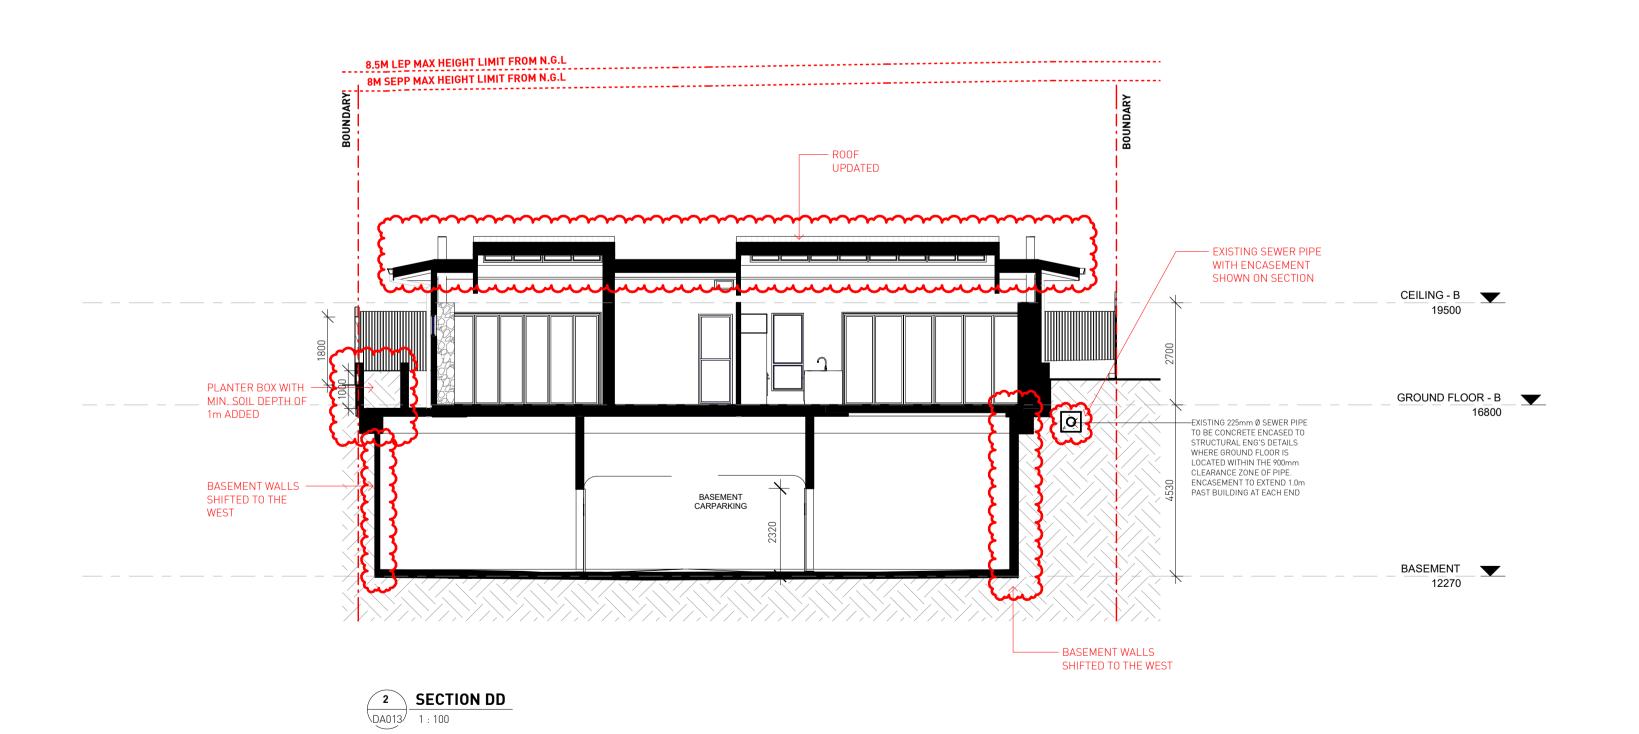

**Built Property 54 BARDO ROAD** 

**NEWPORT 2106** 

NSW

**SECTION CC & DD** 

Scale: 1 : 100 Date: 06/19/20 Drawn: YL

<sup>20055</sup> **DA013 J** Reviewed VY

LANDSCAPING AREA  $(407.45 \text{ m}^2 = 33.23\%)$ 