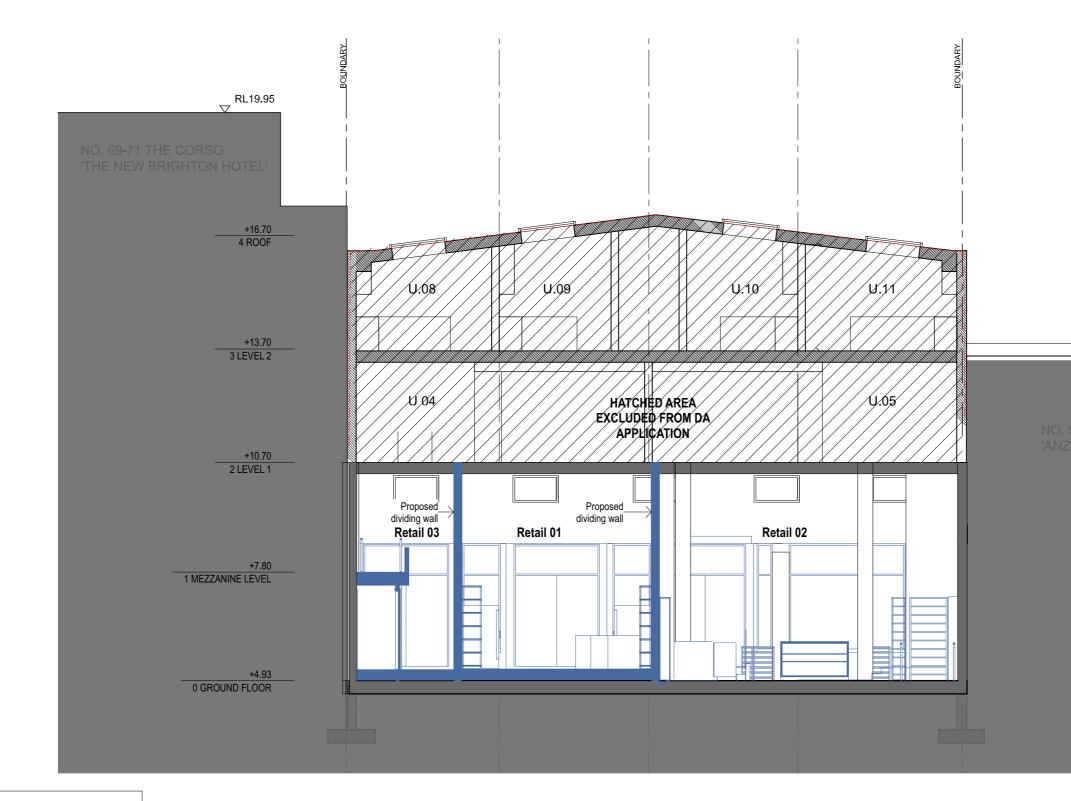

| NOTE                                                                                                                                                                                                                        | REV | DESCRIPTION            | BY | DATE      |   |                                                           | CLIENT:            | ADDRESS:                  | DRAWING TITLE: |
|-----------------------------------------------------------------------------------------------------------------------------------------------------------------------------------------------------------------------------|-----|------------------------|----|-----------|---|-----------------------------------------------------------|--------------------|---------------------------|----------------|
| <ol> <li>Contractors to verify all dimensions on site before any shop drawings or work is commenced.</li> <li>Any discrepancies between drawings of differing scales or between drawings and specification where</li> </ol> | 01  | DAAmendment Submission |    | 18/9/2023 |   |                                                           |                    | 63-67 The Corso Manly NSW | AREA C         |
| appropriate to be notified to superintendent and/or the architects for decision.<br>3. Figured dimensions to be taken in preference to scaled dimensions.                                                                   |     |                        |    |           | ~ | grain architects                                          |                    |                           | BUILDIN        |
| <ol> <li>Critical dimensions to be taken from site.</li> <li>This drawing is to be read in conjunction with the specification and engineers' drawings.</li> </ol>                                                           |     |                        |    |           | 4 | grant aronitooto                                          | INITIUM MANAGEMENT | SCALE:                    | PROJECT TITLE: |
|                                                                                                                                                                                                                             |     |                        |    |           |   | M: 0403030729 M: 0403 014 497                             |                    | 1:250@A3                  |                |
| This drawing is the copyright of grain architects and may not be altered,<br>reproduced or transmitted in any form or by any means, in part or in whole                                                                     |     |                        |    |           |   | E: nk@grainarchitects.com.au E: bs@grainarchitects.com.au |                    | 1.200@//0                 |                |
| without the prior express written consent of grain architects.                                                                                                                                                              |     |                        |    |           |   | Registered Architect NSW 10995                            |                    |                           | PROPO          |