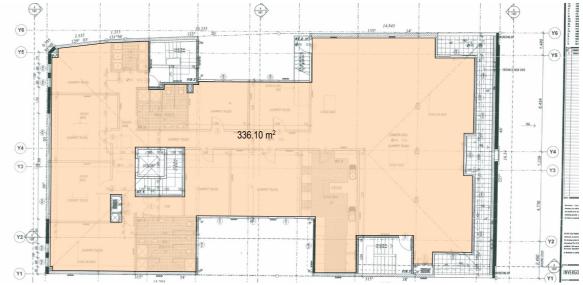

## $^{\circ}$ EXISTING GROUND FLOOR

14.845 (Y6)-¥5-250.10 m<sup>2</sup> (Y4)-Ġ. 1894 Y3-OWRIE PROPERTIE 15.705 1

EXISTING MEZZANINE FLOOR

EXISTING LEVEL TWO FLOOR

| EXISTING AREA SUMMARY    |             |
|--------------------------|-------------|
| EXISTING GROUND FLOOR    | 328.70SQM   |
| EXISTING MEZZANINE FLOOR | 250.10 SQM  |
| EXISTING LEVEL ONE FLOOR | 343.35 SQM  |
| EXISTING LEVEL TWO FLOOR | 336.10 SQM  |
| TOTAL                    | 1258.25 SQM |