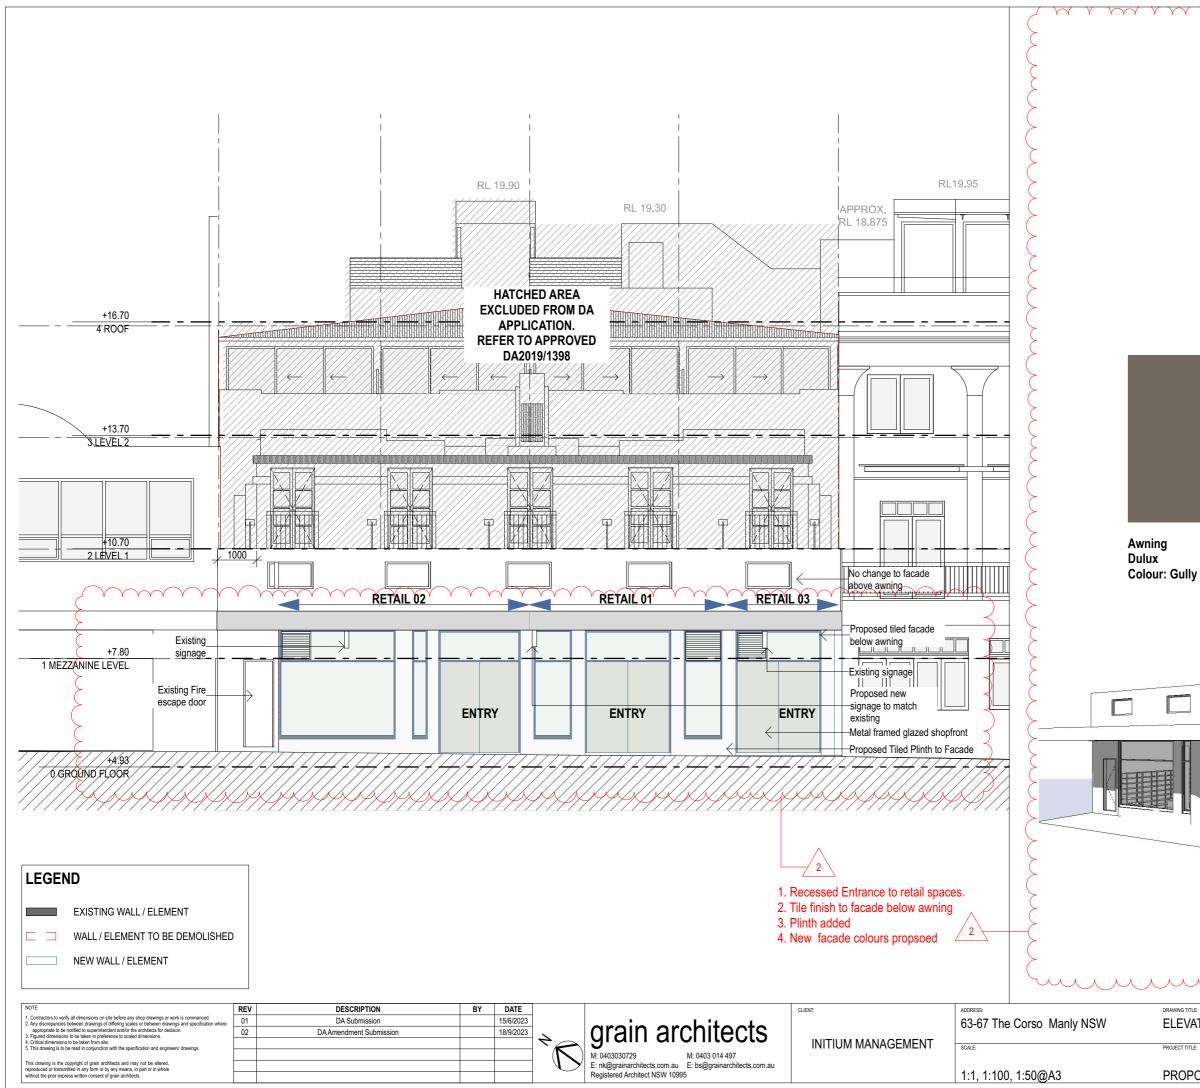

EXISTING WALL / ELEMENT

WALL / ELEMENT TO BE DEMOLISHED

NEW WALL / ELEMENT

| NOTE                                                                                                                                                                                                                        | REV | DESCRIPTION   | BY | DATE      |     |                                                           | autor.  | 4000500                   | DRAWING TITLE: |
|-----------------------------------------------------------------------------------------------------------------------------------------------------------------------------------------------------------------------------|-----|---------------|----|-----------|-----|-----------------------------------------------------------|---------|---------------------------|----------------|
|                                                                                                                                                                                                                             | REV |               | ы  |           |     |                                                           | CLIENT: | ADDRESS:                  |                |
| <ol> <li>Contractors to verify all dimensions on site before any shop drawings or work is commenced.</li> <li>Any discrepancies between drawings of differing scales or between drawings and specification where</li> </ol> | 01  | DA Submission |    | 15/6/2023 |     | · · · · · · · ·                                           |         | 63-67 The Corso Manly NSW | SECTIO         |
| appropriate to be notified to superintendent and/or the architects for decision.<br>3. Floured dimensions to be taken in oreference to scaled dimensions.                                                                   |     |               |    |           |     | grain architects                                          |         |                           | OLOTIN         |
| <ol><li>Critical dimensions to be taken from site.</li></ol>                                                                                                                                                                |     |               |    |           | 140 |                                                           | SCALE:  | PROJECT TITLE:            |                |
| <ol><li>This drawing is to be read in conjunction with the specification and engineers' drawings.</li></ol>                                                                                                                 |     |               |    |           |     | M: 0403030729 M: 0403 014 497                             |         | JUNE.                     | PROJECT TITLE. |
| This drawing is the copyright of grain architects and may not be altered,<br>reproduced or transmitted in any form or by any means, in part or in whole                                                                     |     |               |    |           |     | E: nk@grainarchitects.com.au E: bs@grainarchitects.com.au |         |                           |                |
| without the prior express written consent of grain architects.                                                                                                                                                              |     |               |    |           |     | Registered Architect NSW 10995                            |         | 1:100, 1:1@A3             | PROPO          |
| I                                                                                                                                                                                                                           | L I |               |    |           | 1   |                                                           | 1       |                           |                |

TITLE: STAGE TION 02 TITLE:

POSED RETAIL FITOUT

DA10

REVISION

01 DWG NO.

|  |                                                                                                                                                                                                                             |     |                         |    |           | _     |                                                           |                    |                           |                |
|--|-----------------------------------------------------------------------------------------------------------------------------------------------------------------------------------------------------------------------------|-----|-------------------------|----|-----------|-------|-----------------------------------------------------------|--------------------|---------------------------|----------------|
|  | NOTE                                                                                                                                                                                                                        | REV | DESCRIPTION             | BY | DATE      |       |                                                           | CLIENT:            | ADDRESS:                  | DRAWING TITLE  |
|  | <ol> <li>Contractors to verify all dimensions on site before any shop drawings or work is commenced.</li> <li>Any discrepancies between drawings of differing scales or between drawings and specification where</li> </ol> | 01  | DA Submission           |    | 15/6/2023 | ]     |                                                           |                    | 63-67 The Corso Manly NSW | SIGNA          |
|  | appropriate to be notified to superintendent and/or the architects for decision.<br>3. Figured dimensions to be taken in preference to scaled dimensions.<br>4. Critical dimensions to be taken from site.                  | 02  | DA Amendment Submission |    | 18/9/2023 |       | grain architects                                          |                    |                           | 010101         |
|  |                                                                                                                                                                                                                             |     |                         |    |           | 140   | M: 0403030729 M: 0403 014 497                             | INITIUM MANAGEMENT | SCALE:                    | PROJECT TITLE: |
|  | <ol><li>This drawing is to be read in conjunction with the specification and engineers' drawings.</li></ol>                                                                                                                 |     |                         |    |           |       |                                                           |                    |                           | T NOSE OF THEE |
|  | This drawing is the copyright of grain architects and may not be altered,<br>reproduced or transmitted in any form or by any means, in part or in whole                                                                     |     |                         |    |           | 1 V > | E: nk@grainarchitects.com.au E: bs@grainarchitects.com.au |                    |                           |                |
|  | without the prior express written consent of grain architects.                                                                                                                                                              |     |                         |    |           |       | Registered Architect NSW 10995                            |                    | 1:100, 1:50@A3            | PROPO          |
|  |                                                                                                                                                                                                                             |     |                         |    |           |       |                                                           |                    |                           |                |