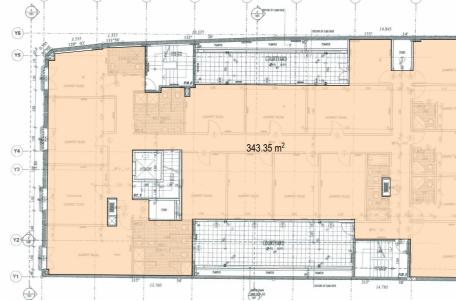

## $^{\circ}$ EXISTING GROUND FLOOR

14.845 (Y6)-¥5-250.10 m<sup>2</sup> (Y4)-Ġ. 1894 Y3-OWRIE PROPERTIE 15.705 1

EXISTING MEZZANINE FLOOR

EXISTING LEVEL TWO FLOOR

| EXISTING AREA SUMMARY    |             |
|--------------------------|-------------|
| EXISTING GROUND FLOOR    | 328.70SQM   |
| EXISTING MEZZANINE FLOOR | 250.10 SQM  |
| EXISTING LEVEL ONE FLOOR | 343.35 SQM  |
| EXISTING LEVEL TWO FLOOR | 336.10 SQM  |
| TOTAL                    | 1258.25 SQM |

# EXISTING LEVEL ONE FLOOR