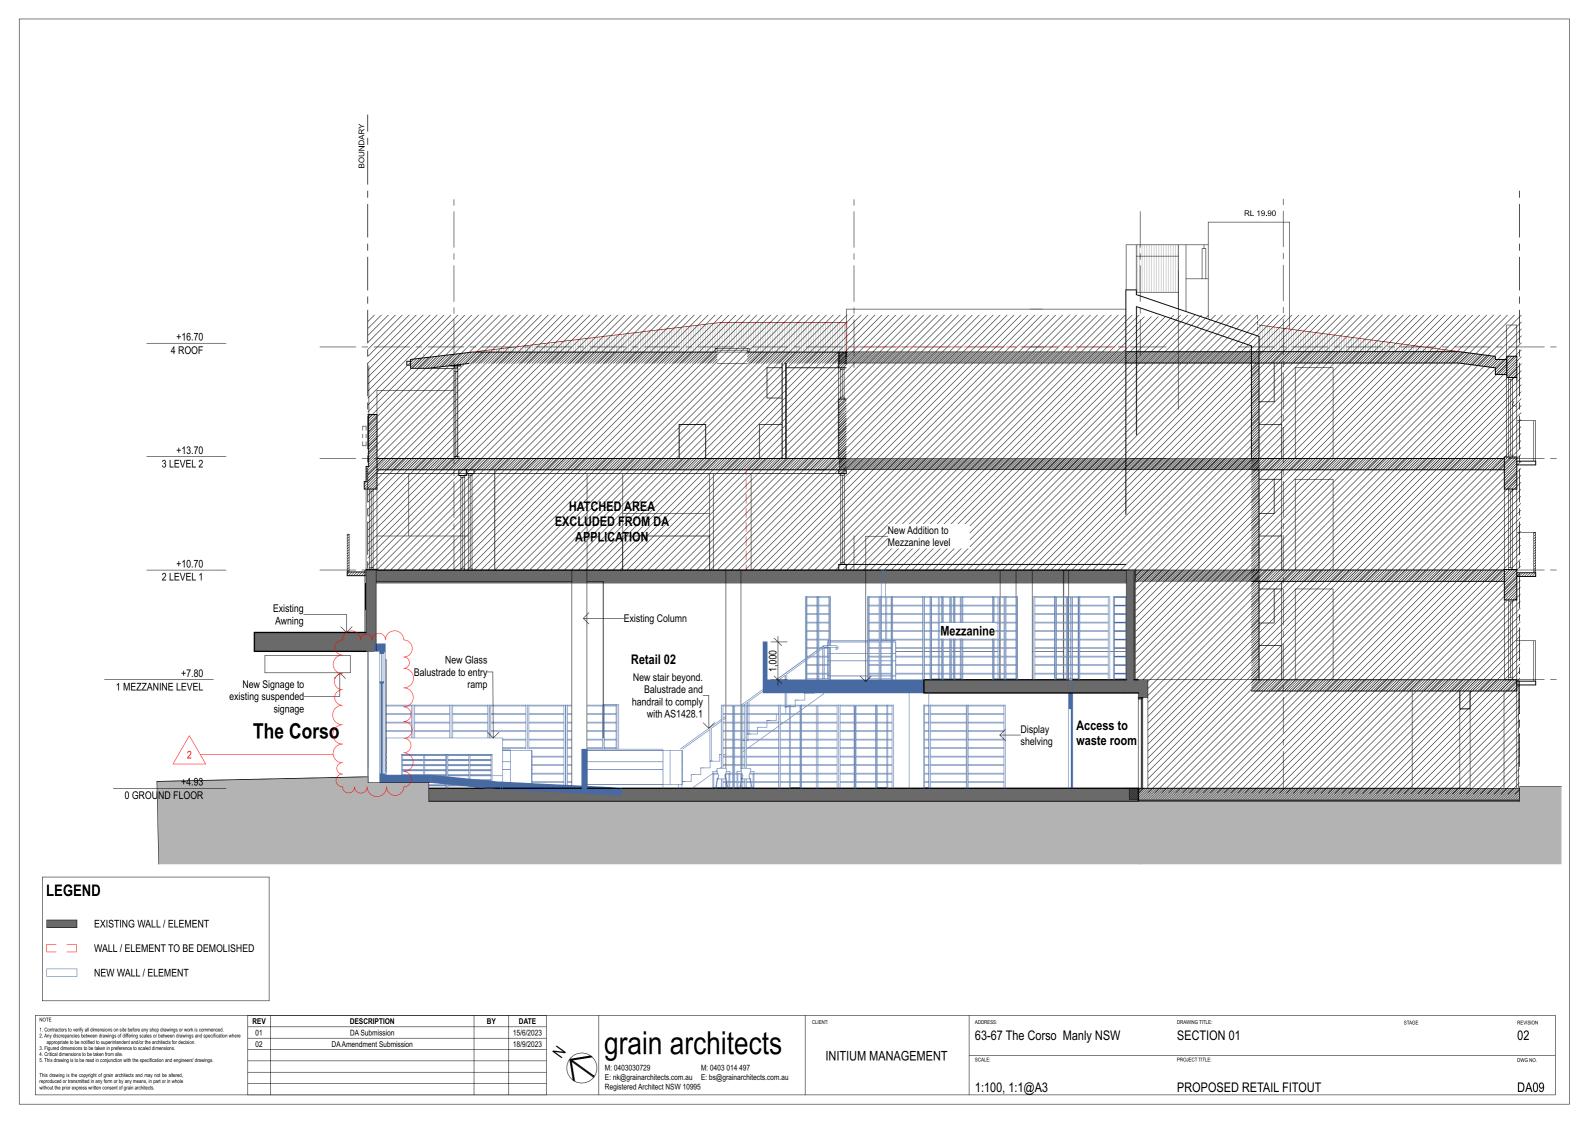

EXISTING WALL / ELEMENT

WALL / ELEMENT TO BE DEMOLISHED

NEW WALL / ELEMENT

| NOTE                                                                                                                                                                                                                        | REV | DESCRIPTION   | BY | DATE      |     |                                                           | autor.  | 4000500                   | DRAWING TITLE: |
|-----------------------------------------------------------------------------------------------------------------------------------------------------------------------------------------------------------------------------|-----|---------------|----|-----------|-----|-----------------------------------------------------------|---------|---------------------------|----------------|
|                                                                                                                                                                                                                             | REV |               | ы  |           |     |                                                           | CLIENT: | ADDRESS:                  |                |
| <ol> <li>Contractors to verify all dimensions on site before any shop drawings or work is commenced.</li> <li>Any discrepancies between drawings of differing scales or between drawings and specification where</li> </ol> | 01  | DA Submission |    | 15/6/2023 |     | · · · · · · · ·                                           |         | 63-67 The Corso Manly NSW | SECTIO         |
| appropriate to be notified to superintendent and/or the architects for decision.<br>3. Floured dimensions to be taken in oreference to scaled dimensions.                                                                   |     |               |    |           |     | grain architects                                          |         |                           | OLOTIN         |
| <ol><li>Critical dimensions to be taken from site.</li></ol>                                                                                                                                                                |     |               |    |           | 140 |                                                           | SCALE:  | PROJECT TITLE:            |                |
| <ol><li>This drawing is to be read in conjunction with the specification and engineers' drawings.</li></ol>                                                                                                                 |     |               |    |           |     | M: 0403030729 M: 0403 014 497                             |         | JUNE.                     | PROJECT TITLE. |
| This drawing is the copyright of grain architects and may not be altered,<br>reproduced or transmitted in any form or by any means, in part or in whole                                                                     |     |               |    |           |     | E: nk@grainarchitects.com.au E: bs@grainarchitects.com.au |         |                           |                |
| without the prior express written consent of grain architects.                                                                                                                                                              |     |               |    |           |     | Registered Architect NSW 10995                            |         | 1:100, 1:1@A3             | PROPO          |
| I                                                                                                                                                                                                                           | L I |               |    |           | 1   |                                                           | 1       |                           |                |

TITLE: STAGE TION 02 TITLE:

POSED RETAIL FITOUT

DA10

REVISION

01 DWG NO.

|  |                                                                                                                                                                                                                             |     |                         |    |           | _     |                                                           |                    |                           |                |
|--|-----------------------------------------------------------------------------------------------------------------------------------------------------------------------------------------------------------------------------|-----|-------------------------|----|-----------|-------|-----------------------------------------------------------|--------------------|---------------------------|----------------|
|  | NOTE                                                                                                                                                                                                                        | REV | DESCRIPTION             | BY | DATE      |       |                                                           | CLIENT:            | ADDRESS:                  | DRAWING TITLE  |
|  | <ol> <li>Contractors to verify all dimensions on site before any shop drawings or work is commenced.</li> <li>Any discrepancies between drawings of differing scales or between drawings and specification where</li> </ol> | 01  | DA Submission           |    | 15/6/2023 | ]     |                                                           |                    | 63-67 The Corso Manly NSW | SIGNA          |
|  | appropriate to be notified to superintendent and/or the architects for decision.<br>3. Figured dimensions to be taken in preference to scaled dimensions.<br>4. Critical dimensions to be taken from site.                  | 02  | DA Amendment Submission |    | 18/9/2023 |       | grain architects                                          |                    |                           | 010101         |
|  |                                                                                                                                                                                                                             |     |                         |    |           | 140   | M: 0403030729 M: 0403 014 497                             | INITIUM MANAGEMENT | SCALE:                    | PROJECT TITLE: |
|  | <ol><li>This drawing is to be read in conjunction with the specification and engineers' drawings.</li></ol>                                                                                                                 |     |                         |    |           |       |                                                           |                    |                           | T NOSE OF THEE |
|  | This drawing is the copyright of grain architects and may not be altered,<br>reproduced or transmitted in any form or by any means, in part or in whole                                                                     |     |                         |    |           | 1 V > | E: nk@grainarchitects.com.au E: bs@grainarchitects.com.au |                    |                           |                |
|  | without the prior express written consent of grain architects.                                                                                                                                                              |     |                         |    |           |       | Registered Architect NSW 10995                            |                    | 1:100, 1:50@A3            | PROPO          |
|  |                                                                                                                                                                                                                             |     |                         |    |           |       |                                                           |                    |                           |                |