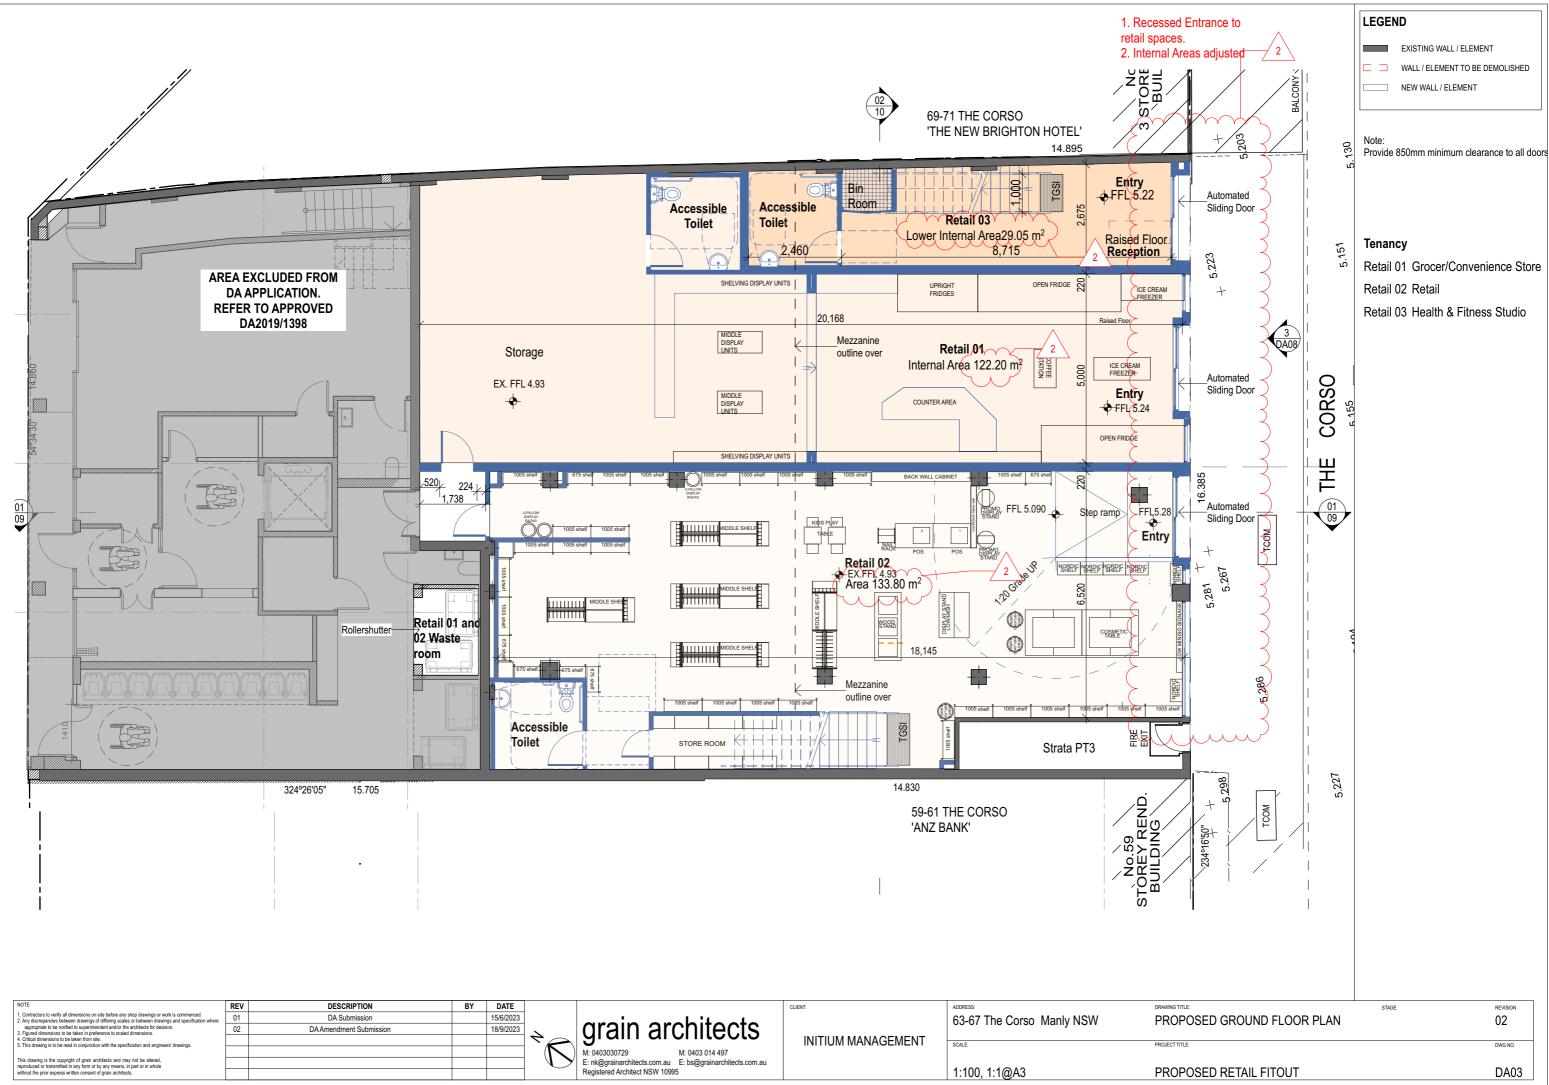

SED RETAIL FITOUT |       | DA01     |
| without the prior express written consent of grain architects.                                                                                                                                                                                                                                                                                                                                                                                                                                                                                                              |               |          |      |          | Registered Architect NSW 10995                            |                    | 1:1@A3                    | PROPOSED RETAIL FITOUT |       | DAUT     |





| <ol><li>This drawing is to be read in conjunction with the specification and engineer.</li></ol> |
|--------------------------------------------------------------------------------------------------|
| This drawing is the copyright of grain architects and may not be altered,                        |
| reproduced or transmitted in any form or by any means, in part or in whole                       |
|                                                                                                  |



1:100, 1:1@A3

| Awning Below                |    | Note: | ID<br>EXISTING WALL / ELEMENT<br>WALL / ELEMENT TO BE D<br>NEW WALL / ELEMENT<br>850mm minimum cleara | EMOLISHED      |
|-----------------------------|----|-------|-----------------------------------------------------------------