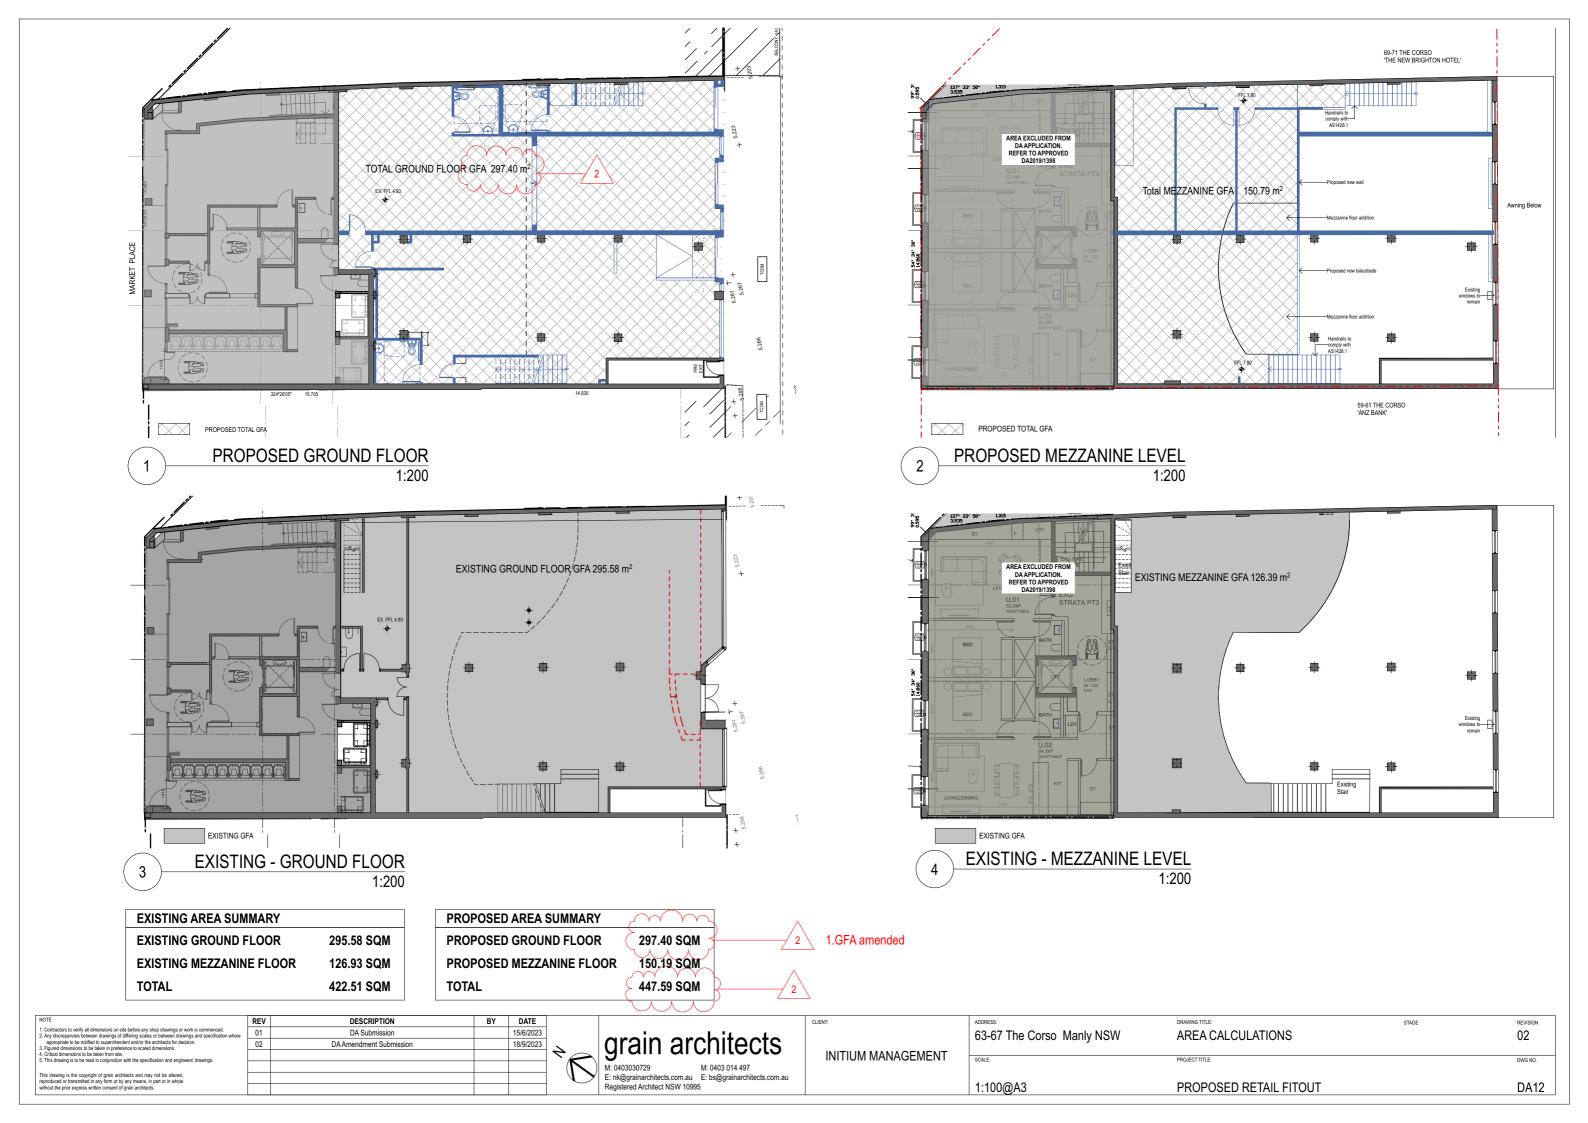

# **PROPOSED RETAIL FITOUT**

AT 63-67 The Corso Manly NSW

|   |      | DRAWING LIST                                |                      |
|---|------|---------------------------------------------|----------------------|
|   | No.  | DRAWING NAME                                |                      |
|   | DA00 | COVER SHEET, DRAWING LIST & PROJECT SUMMARY |                      |
|   | DA01 | SITE ANALYSIS                               |                      |
|   | DA02 | EXISTING / DEMOLITION PLAN                  |                      |
|   | DA03 | PROPOSED GROUND FLOOR PLAN                  |                      |
|   | DA04 | PROPOSED MEZZANINE LEVEL                    |                      |
|   | DA08 | ELEVATIONS SOUTH                            |                      |
|   | DA09 | SECTION 01                                  |                      |
|   | DA10 | SECTION 02                                  |                      |
|   | DA11 | SIGNAGE                                     |                      |
| ( |      | AREA GALCULATION                            | $\sim$               |
|   | DA13 | AREA CALCULATION - EXISTING BUILDING        | $\downarrow$ $\land$ |
| U |      |                                             | 2                    |