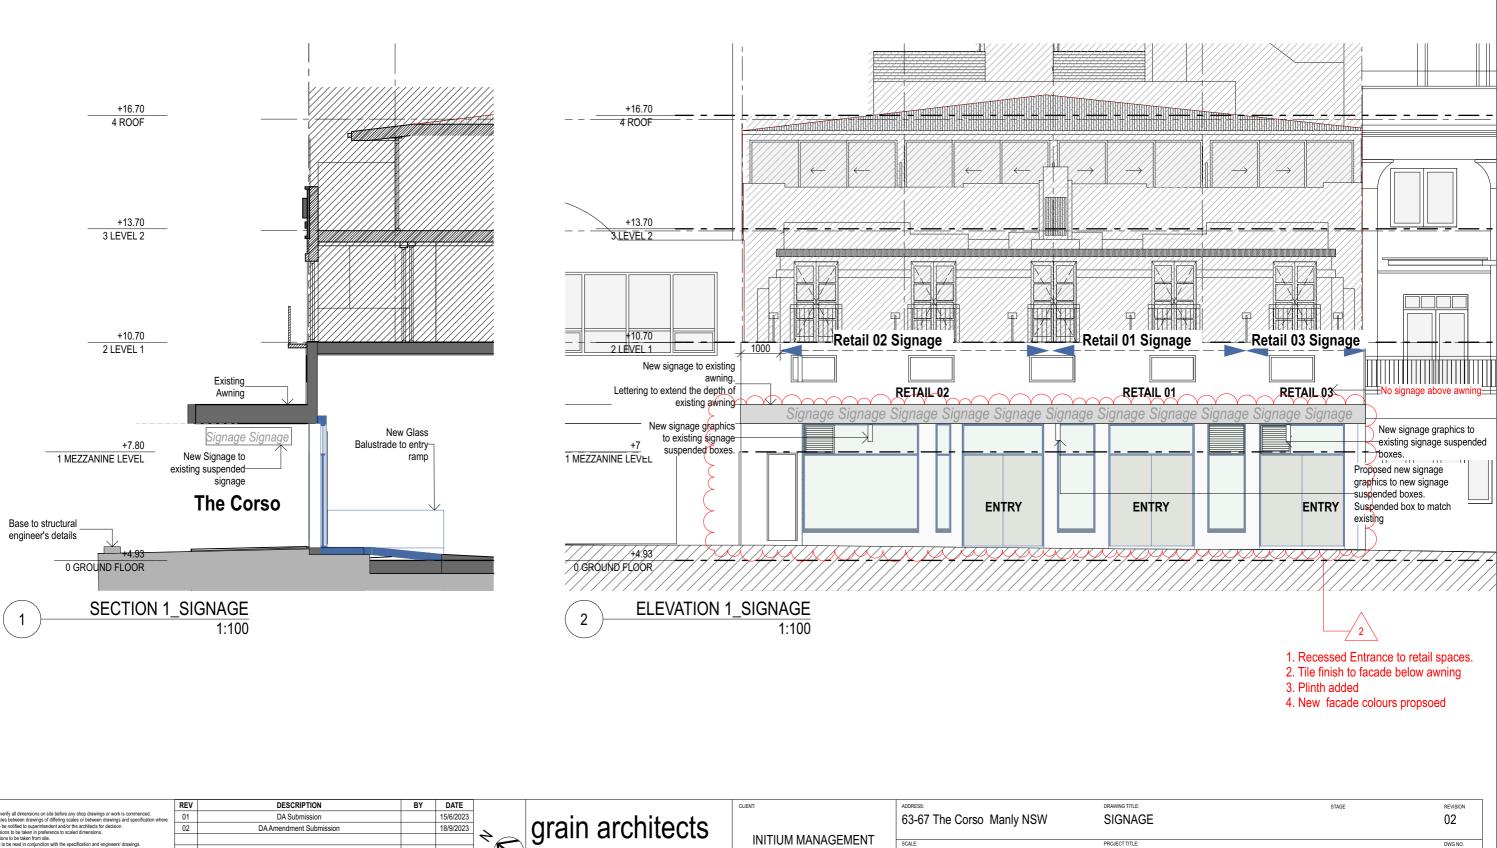

TITLE: STAGE TION 02 TITLE:

POSED RETAIL FITOUT

DA10

REVISION

01 DWG NO.

|  |                                                                                                                                                                                                                             |     |                         |    |           | _     |                                                           |                    |                           |                |
|--|-----------------------------------------------------------------------------------------------------------------------------------------------------------------------------------------------------------------------------|-----|-------------------------|----|-----------|-------|-----------------------------------------------------------|--------------------|---------------------------|----------------|
|  | NOTE                                                                                                                                                                                                                        | REV | DESCRIPTION             | BY | DATE      |       |                                                           | CLIENT:            | ADDRESS:                  | DRAWING TITLE  |
|  | <ol> <li>Contractors to verify all dimensions on site before any shop drawings or work is commenced.</li> <li>Any discrepancies between drawings of differing scales or between drawings and specification where</li> </ol> | 01  | DA Submission           |    | 15/6/2023 | ]     |                                                           |                    | 63-67 The Corso Manly NSW | SIGNA          |
|  | appropriate to be notified to superintendent and/or the architects for decision.<br>3. Figured dimensions to be taken in preference to scaled dimensions.<br>4. Critical dimensions to be taken from site.                  | 02  | DA Amendment Submission |    | 18/9/2023 |       | grain architects                                          |                    |                           | 010101         |
|  |                                                                                                                                                                                                                             |     |                         |    |           | 140   | M: 0403030729 M: 0403 014 497                             | INITIUM MANAGEMENT | SCALE:                    | PROJECT TITLE: |
|  | <ol><li>This drawing is to be read in conjunction with the specification and engineers' drawings.</li></ol>                                                                                                                 |     |                         |    |           |       |                                                           |                    |                           | T NOSE OF THEE |
|  | This drawing is the copyright of grain architects and may not be altered,<br>reproduced or transmitted in any form or by any means, in part or in whole                                                                     |     |                         |    |           | 1 V > | E: nk@grainarchitects.com.au E: bs@grainarchitects.com.au |                    |                           |                |
|  | without the prior express written consent of grain architects.                                                                                                                                                              |     |                         |    |           |       | Registered Architect NSW 10995                            |                    | 1:100, 1:50@A3            | PROPO          |
|  |                                                                                                                                                                                                                             |     |                         |    |           |       |                                                           |                    |                           |                |

DA11