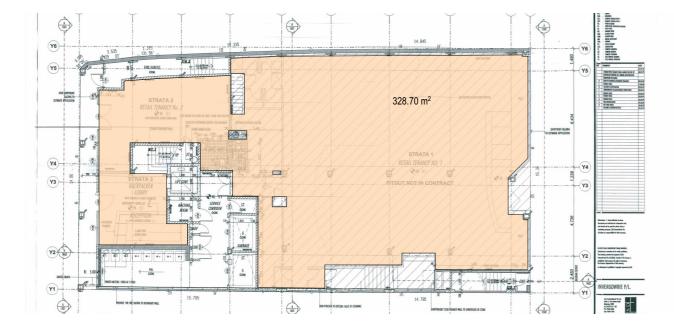

## $^{\circ}$ EXISTING GROUND FLOOR

14.845 (Y6)-¥5-250.10 m<sup>2</sup> (Y4)-Ġ. 1894 Y3-OWRIE PROPERTIE 15.705 1

EXISTING MEZZANINE FLOOR

EXISTING LEVEL TWO FLOOR

| EXISTING AREA SUMMARY    |             |
|--------------------------|-------------|
| EXISTING GROUND FLOOR    | 328.70SQM   |
| EXISTING MEZZANINE FLOOR | 250.10 SQM  |
| EXISTING LEVEL ONE FLOOR | 343.35 SQM  |
| EXISTING LEVEL TWO FLOOR | 336.10 SQM  |
| TOTAL                    | 1258.25 SQM |