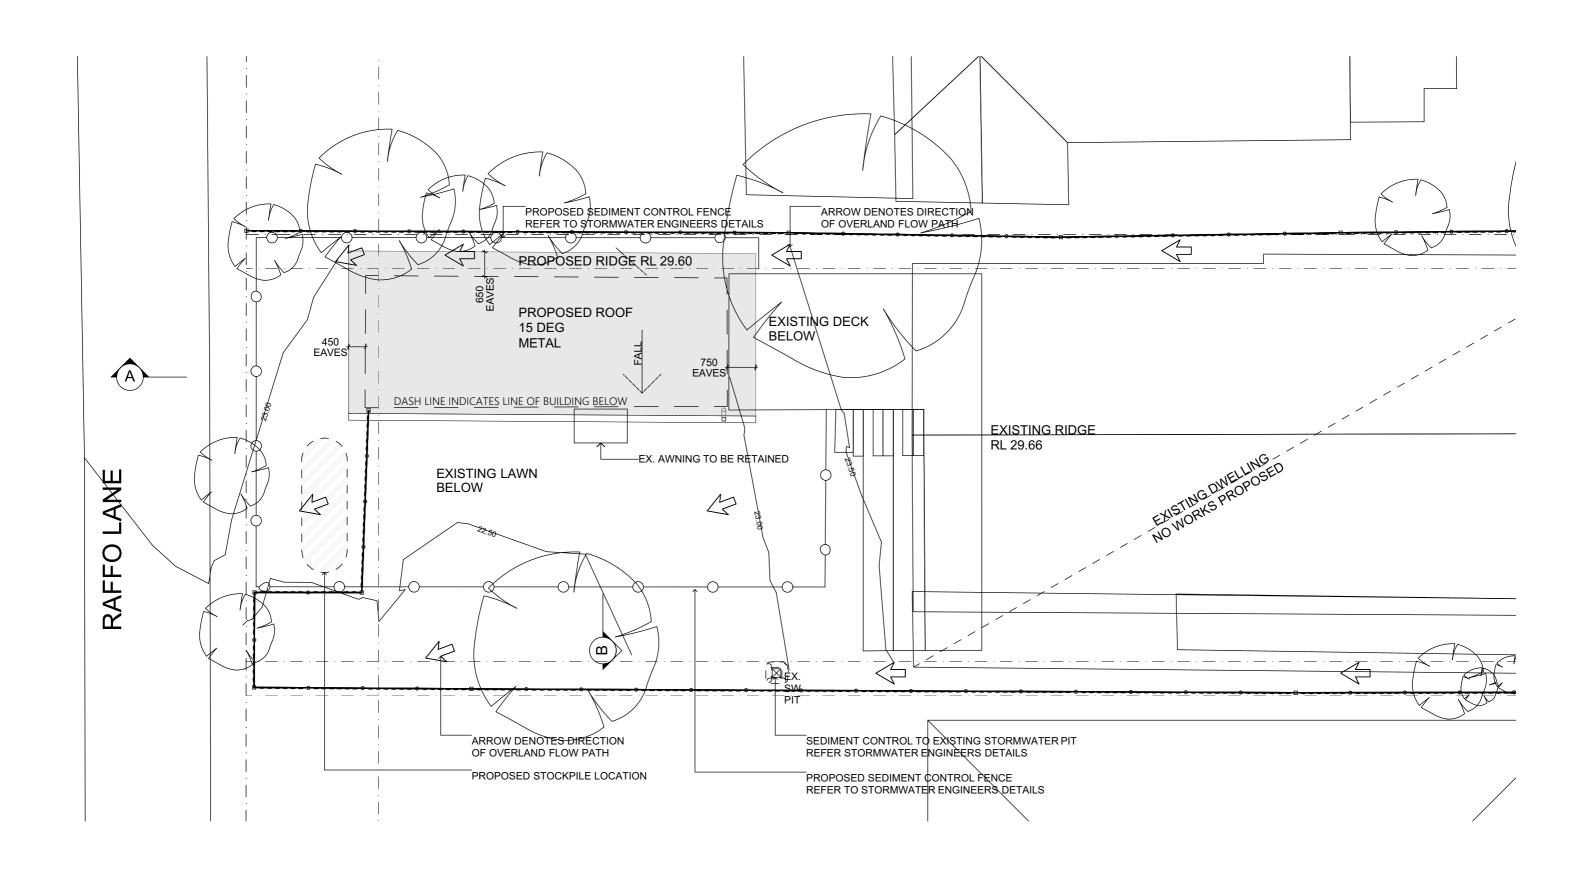

| PROJECT DETAILS |                                                                                                                        | EGEND                                                                  | SCALE 1:100@A3 | SITE MANAGEMENT AND ROOF PLAN          | 2101.DA02                                                                                                                                |
|-----------------|------------------------------------------------------------------------------------------------------------------------|------------------------------------------------------------------------|----------------|----------------------------------------|------------------------------------------------------------------------------------------------------------------------------------------|
| Client Fiona N  | Alterations and Additions to Existing Garage McLeod and Nick Chandler Wyuna Avenue Freshwater NSW 2096 LOT 20/ DP 8389 | EG EAVES GUTTER V VALLEY GUTTER<br>EX EXISTING<br>FL FLASHING<br>H HIP | N              | 03/22 - DA SUBMISSION DATE ISSUE NOTES | CJD Do not scale off drawings, use figured dimensions only. These drawings are not be be used for construction. Copyright: cjdesign 2022 |