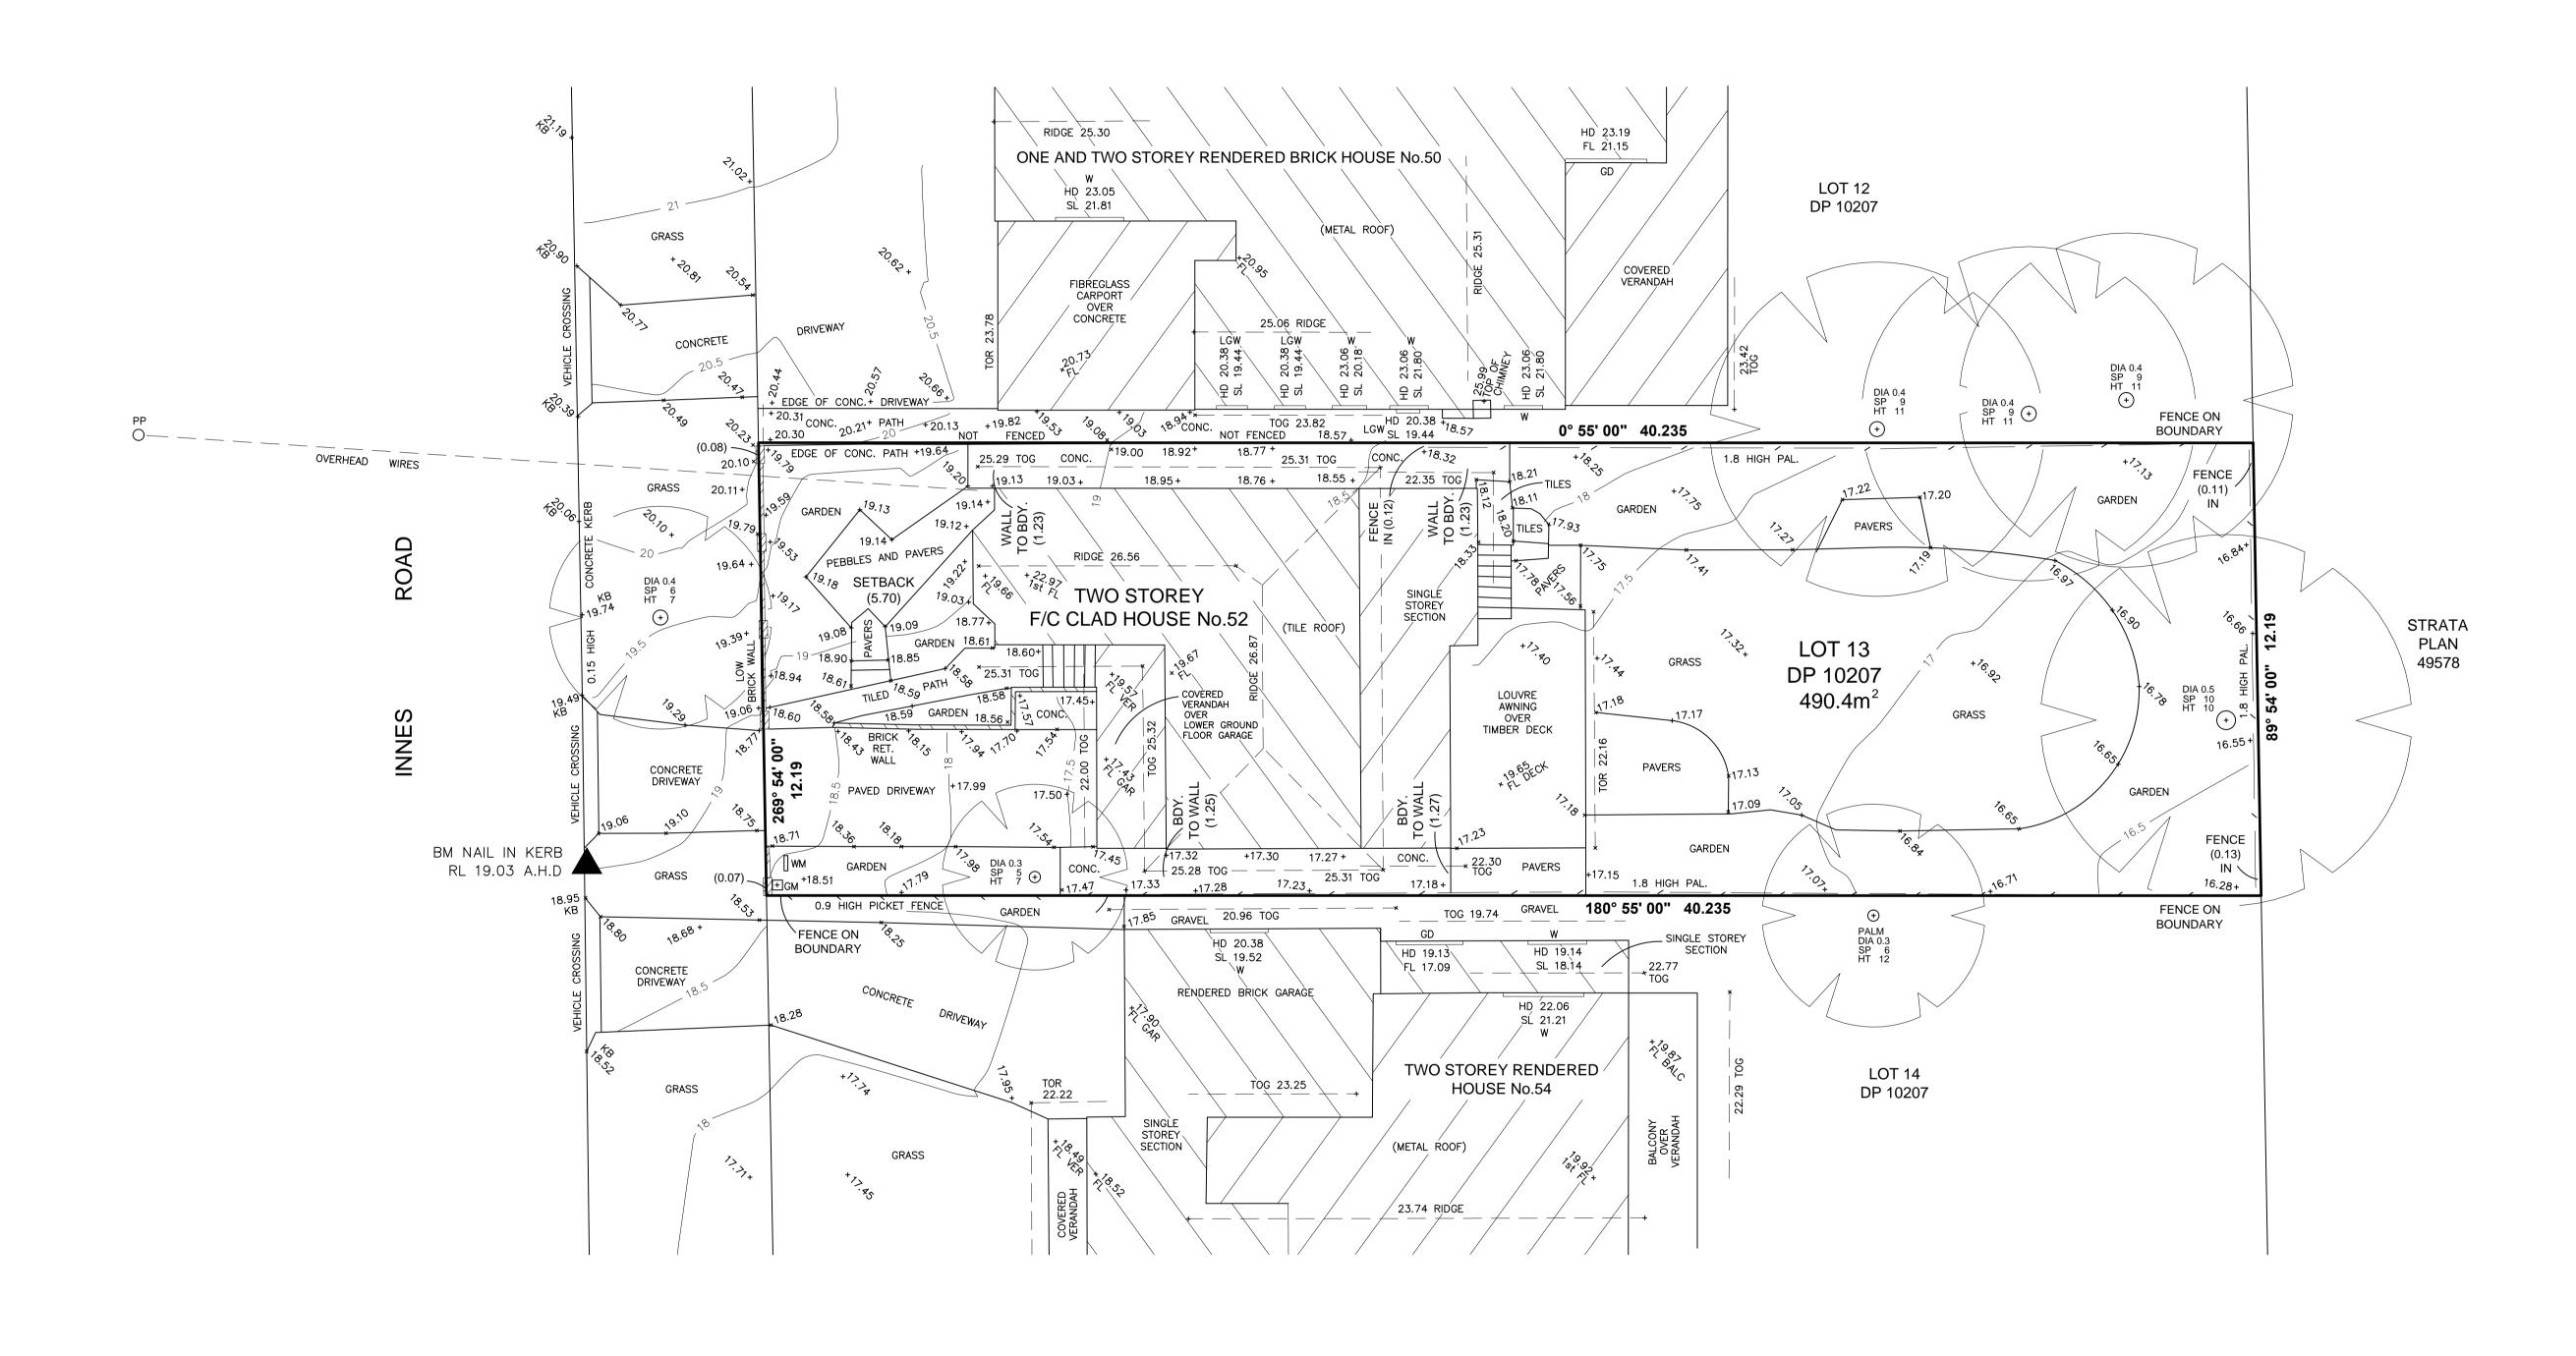

|                                                                                                                                                                                                                                                                                                                                                                                                                                                                                                                                                                                                                                                                                                                                                                                                                                                                                                                                                                                                                                                                                                                                                                                                                                                                                                                                                                                                                                                                                                                                                                 |                                                                                                                                                                                                                              |    |    | - W1 - Window at 1st floor -<br>- OW - Opaque window -<br>- OW1- Opaque window at 1st floor - |                                                                                                                                                                                                  |      |      |      | - HD -Door/Window head level<br>- SL - Door/Window sill level<br>- WM - Water Meter<br>- GM - Gas Meter<br>- TOG - Top of gutter |     |                                                                                                |   | WARNING:                                   |                                                      |                              |
|-----------------------------------------------------------------------------------------------------------------------------------------------------------------------------------------------------------------------------------------------------------------------------------------------------------------------------------------------------------------------------------------------------------------------------------------------------------------------------------------------------------------------------------------------------------------------------------------------------------------------------------------------------------------------------------------------------------------------------------------------------------------------------------------------------------------------------------------------------------------------------------------------------------------------------------------------------------------------------------------------------------------------------------------------------------------------------------------------------------------------------------------------------------------------------------------------------------------------------------------------------------------------------------------------------------------------------------------------------------------------------------------------------------------------------------------------------------------------------------------------------------------------------------------------------------------|------------------------------------------------------------------------------------------------------------------------------------------------------------------------------------------------------------------------------|----|----|-----------------------------------------------------------------------------------------------|--------------------------------------------------------------------------------------------------------------------------------------------------------------------------------------------------|------|------|------|----------------------------------------------------------------------------------------------------------------------------------|-----|------------------------------------------------------------------------------------------------|---|--------------------------------------------|------------------------------------------------------|------------------------------|
| IMPORTANT NOTES:  - This plan has been prepared under the immediate supervision of Registered Surveyor: Andrew Chu A boundary survey has been undertaken The records of the service authorities have not been investigated, only those services that are visible and accessible at the date of survey have been shown No investigation has been made of underground services Services shown are indicative only, service structures shown are only those that were visible at the time of survey, other services may exist that are not shown, therefore field confirmation of their exact position should be made prior to commencement of any building works Any point or feature critical to the preparation of plans or construction should be accurately located prior to the completion of those plans Levels of windows, roof ridges and top of gutters may have been made by indirect methods, and may be accurate to only +- 50 millimetres Spot levels are accurate and should be adopted in preference to contour lines, as contours are indicative of the landform only Tree spreads are diagrammatic only and may not be symmetrical. Tree spreads and heights are by estimation only Stair risers, steps and landings have not been individually located, and are diagrammatic only As part of your duty of care, you are advised to contact 1100 DIAL BEFORE YOU DIG prior to design and construction These notes are an integral part of this plan and are not to be separated from this plan or printed without these important notes in full. | - GD1 - Glass door at 1st floor - LGW- Lower ground window - GB1 - Glass blocks at 1st floor - CL - Road centreline level - TEL - Telecommunication pit - M.P.F - Metal panel fence - PAL Paling fence - PPT - Parapet level |    |    | - BN<br>- KE<br>- T(<br>- PP<br>- DI,<br>- SP                                                 | - TOR -Top of roof - BM - Benchmark - KB - Level at top of kerb face - TOW - Top of wall - PP - Power Pole - DIA - Tree trunk diameter - SP - Approx spread of tree - HT - Approx height of tree |      |      |      | ANDREW CHU<br>REGISTERED SURVEY<br>IDENTIFICATION No.5                                                                           |     | Kevin Brown Surveys grants to the client named a licence to use the information hereon for the |   | r the<br>erform<br>for any<br>ten approval |                                                      |                              |
|                                                                                                                                                                                                                                                                                                                                                                                                                                                                                                                                                                                                                                                                                                                                                                                                                                                                                                                                                                                                                                                                                                                                                                                                                                                                                                                                                                                                                                                                                                                                                                 | ISSUE DATE AMENDMENTS                                                                                                                                                                                                        |    |    |                                                                                               |                                                                                                                                                                                                  |      |      |      |                                                                                                                                  |     | E                                                                                              | Y | DATUM: A.H.D<br>LEVEL ORIGIN:<br>PM 718    | ORIENTATION: - MAGNETIC NORTH as defined on DP 10207 | DRAWN BY: L.H                |
|                                                                                                                                                                                                                                                                                                                                                                                                                                                                                                                                                                                                                                                                                                                                                                                                                                                                                                                                                                                                                                                                                                                                                                                                                                                                                                                                                                                                                                                                                                                                                                 | 0                                                                                                                                                                                                                            | 1m | 2m | 3m                                                                                            | 4m 5                                                                                                                                                                                             | Sm ( | 6m 7 | n 8m | 9m                                                                                                                               | 10m | BAR SCALE<br>1:100 on A1 SHEE                                                                  | F | R.L: 2.380 A.H.D<br>SOURCE: S.C.I.M.S      | CONTOUR INTERVAL:<br>- 0.5 metre                     | DATE OF SURVEY<br>30-04-2021 |

**KEVIN BROWN SURVEYS** WWW.DETAILSURVEYS.COM.AU PO Box 270 CONCORD NSW 2137 Ph: 0411 787 276 Email: surveyplans@optusnet.com.au

CLIENT:

N. CAMBOURNE

SCALE 1:100

on A1 Sheet

PLAN SHOWING LEVELS, DETAIL AND BOUNDARY IDENTIFICATION AT No.52 INNES ROAD MANLY VALE

L.G.A: NORTHERN BEACHES DATE: 18-05-2021 SHEET 1 OF 1 REF: S-30563 DRAWING No: S-30563-1 BASE No. N/A