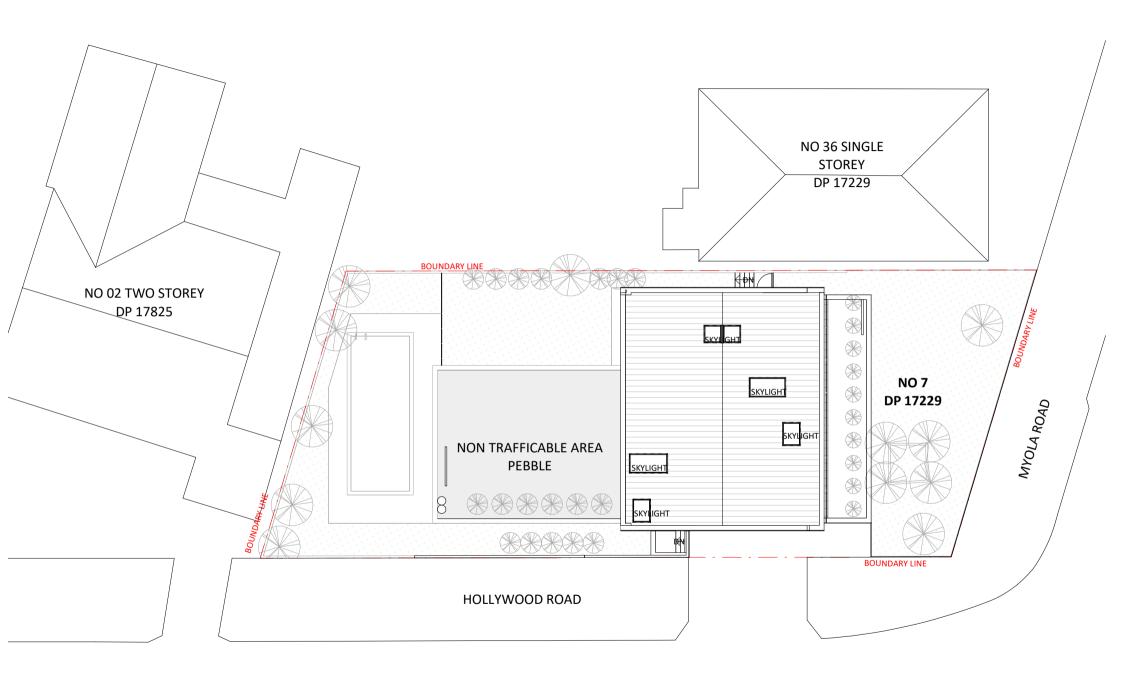

NEIGHBOUR NOTIFICATION PLAN SITE PLAN

**EAST ELEVATION** 

**NORTH ELEVATION** 

**SOUTH ELEVATION** 

**WEST ELEVATION** 

1300 936 740 info@superdraft.com.au

THE NOMINATED ARCHITECT FOR SUPERDRAFT AUSTRALIA PTY LTD IS SARKIS GEMAYEL. LICENCE NO: 7485 [NSW], 3714 [QLD], 18764[VIC]

ALTERATION AND ADDITION TO THE EXISTING DWELLING 38 MYOLA ROAD, NEWPORT, NSW 2106

NEIGHBOUR NOTIFICATION PLAN **ELEVATIONS**