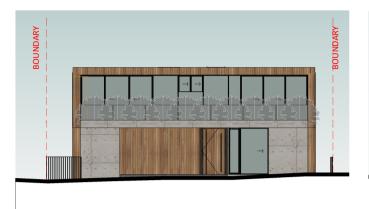

NEIGHBOUR NOTIFICATION PLAN SITE PLAN

**EAST ELEVATION** 

**NORTH ELEVATION** 

**SOUTH ELEVATION** 

**WEST ELEVATION** 

1300 936 740 info@superdraft.com.au

THE NOMINATED ARCHITECT FOR SUPERDRAFT AUSTRALIA PTY LTD IS SARKIS GEMAYEL. LICENCE NO: 7485 [NSW], 3714 [QLD], 18764[VIC]

ALTERATION AND ADDITION TO THE EXISTING DWELLING 38 MYOLA ROAD, NEWPORT, NSW 2106

NEIGHBOUR NOTIFICATION PLAN **ELEVATIONS**