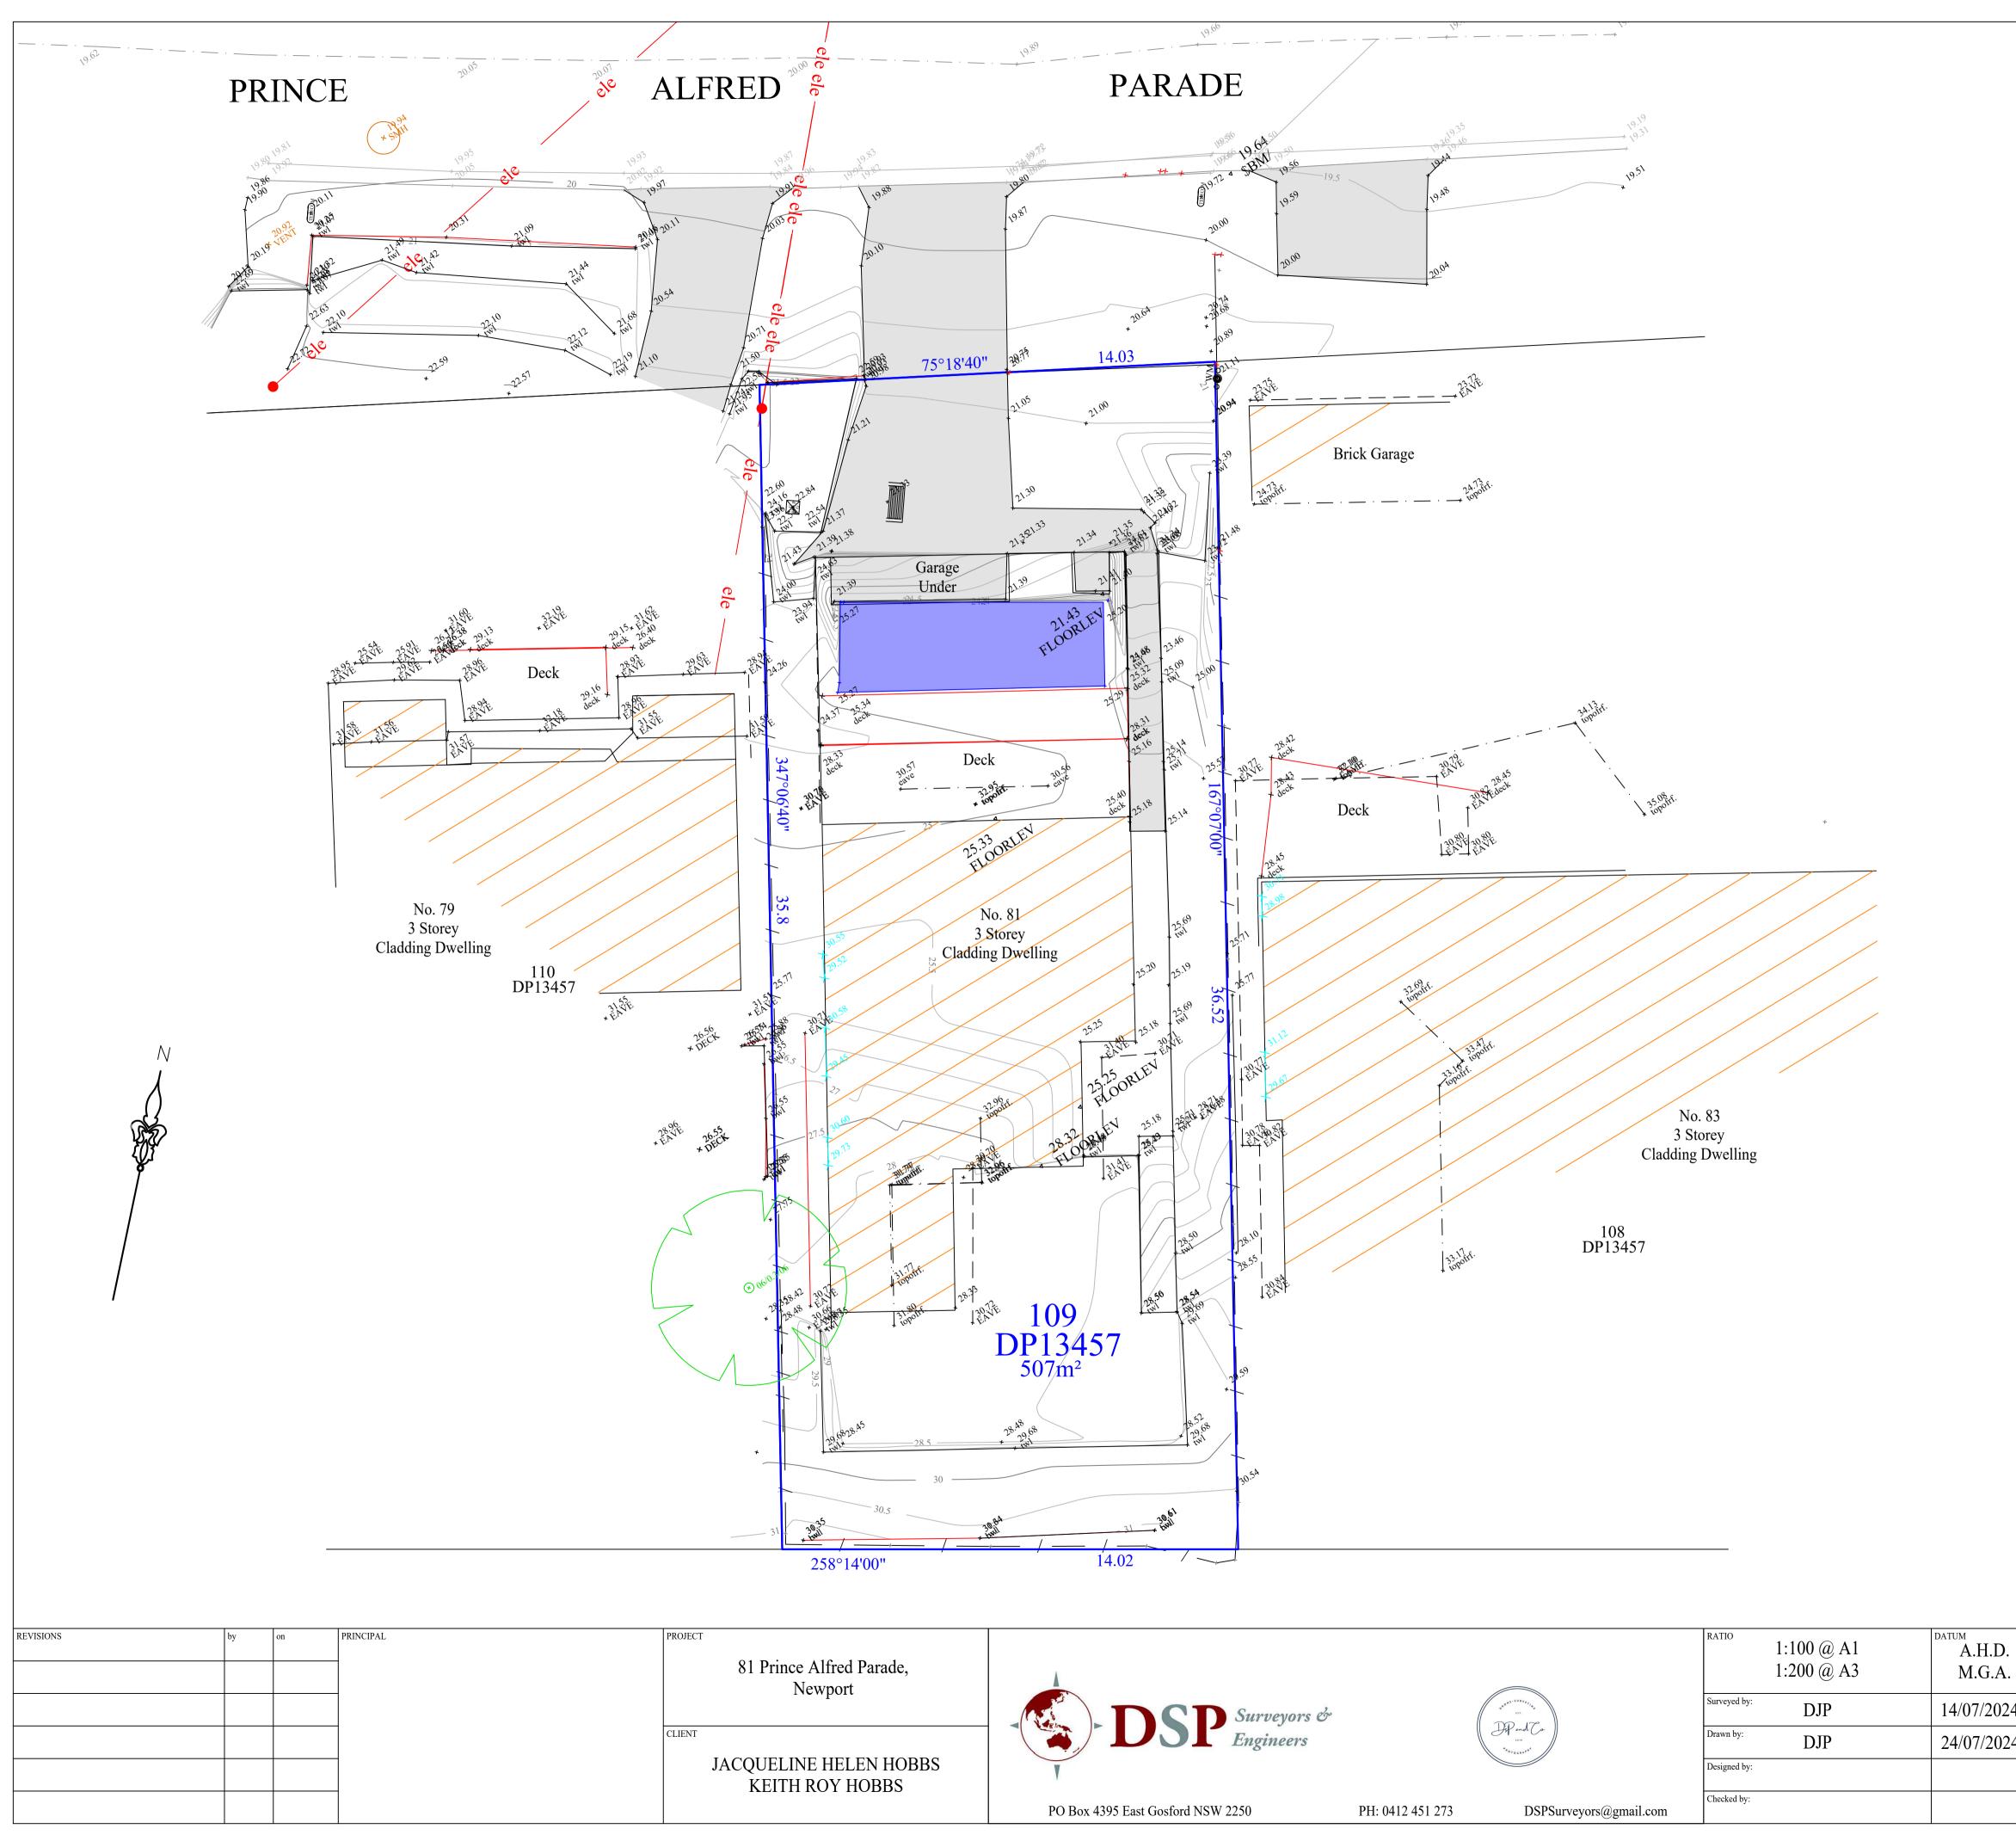

## LEGEND

| TELEPHONE PIT                                                | GRATED STORM WATER PIT      |
|--------------------------------------------------------------|-----------------------------|
| OVERHEAD LAMP                                                | SEWER ACCESS CHAMBER        |
| ELE OVERHEAD ELECTRICITY LINE   TEL OVERHEAD TELEPHONE WIRES | • <b>•</b> WATER METER      |
| WATER MAIN                                                   | ELECTRICAL                  |
| EDGE OF CONCRETE                                             | HYDRANT                     |
| ECO EDGE OF CONCRETE                                         | GAS                         |
| السلام WINDOW (SILL & HEAD LEVELS)                           | TREE SPREAD/DIAMETER/HEIGHT |
| TOP OF BANK<br>BOTTOM OF BANK                                | CONCRETE<br>BUILDING        |

NOTES

- 1. THIS BOUNDARIES OF THE SITE HAVE BEEN IDENTIFIED BY FIELD SURVEY AND ARE FOR IDENTIFICATION AND DESIGN PURPOSES ONLY AS PER CLAUSE 10 (3) OF THE SURVEYING AND SPATIAL INFORMATION ACT 2017 IS NOT TO BE USED FOR THE PURPOSE OF ANY DISPOSITION OF LAND OR ANY INTEREST IN LAND. NEW BUILDINGS SHOULD NOT BE SET OUT USING DIMENSIONS FROM EXISTING BUILDINGS
- 2. UNDERGROUND SERVICES HAVE NOT BEEN INVESTIGATED.
- 3. WHEREVER POINTS OR LINES ON ANY ELECTRONIC VERSION OF THIS PLAN DIFFER WITH STATED DIMENSIONS, THE STATED DIMENSIONS ARE TO BE USED. IN CRITICAL CASES WHERE THERE ARE NO STATED DIMENSIONS THE SURVEYOR IS TO BE CONTACTED PRIOR TO USING SUCH ELECTRONICALLY PRODUCED LINES OR POINTS.
- 4. WINDOW AND RIDGE LOCATIONS ARE GAINED BY REMOTE MEANS WHERE THESE ARE CRITICAL, THE SURVEYOR IS TO BE CONTACTED AS TO THEIR ACCURACY.
- 5. CERTIFICATE OF TITLE DATED: 24/07/2024
- 6. EASEMENTS & COVENANTS: NONE NOTED
- 7. THE TREES SHOWN ON THIS PLAN ARE THOSE WITH TRUNK DIAMETER GREATER THAN 200MM.
- 8. THE LOCATION OF TREE TRUNKS CAN VARY BY UP TO 300MM.WHERE GREATER ACCURACY IS REQUIRED THE SURVEYOR IS TO BE CONTACTED.
- 9. TREES ARE DENOTED AS SPREAD/DIAMETER/HEIGHT WHICH ARE ESTIMATES
- 10. WHERE CLEARANCES ARE CRITICAL, LEVELS OF UNDERGROUND SERVICES SHOWN ON PLANS FOREIGN TO THIS PLAN SHOULD BE PHYSICALLY LEVELED WITH REFERENCE TO THE BENCH MARKS SHOWN ON THIS PLAN
- 11. THE NORTH POINT AND BEARINGS ON THIS PLAN RELATE TO TRUE NORTH
- 12. THE FENCE LINES ARE SHOWN ON THIS PLAN ARE NOT TO BE USED TO DEFINE BOUNDARIES.
- 13. AUSTRALIAN HEIGHT DATUM (AHD) HAS BEEN CALCULATED FROM GNSS (CORSNET).
- 14. TOP OF ROOF MEANS TOP OF RIDGE CAP AND TOP OF LIP OF GUTTERING WHERE RELEVANT.
- 15. STAIRWAYS MAY HAVE A NUMBER OF TREADS DIFFERING FROM THOSE INDICATIVELY DRAWN ON THIS PLAN.
- 16. UNDERGROUND SERVICES HAVE ONLY BEEN VISUALLY LOCATED ONLY. DO NOT USE OUR PLANS TO LOCATE THE UNDERGROUND INFRASTRUCTURE. YOU MUST USE THE CURRENT DBYD PLANS TO LOCATE THE UNDERGROUND NETWORK.

|    |                                   | SHEET NO          | NO OF SHEETS |
|----|-----------------------------------|-------------------|--------------|
|    |                                   | 1                 | 1            |
| •  |                                   |                   |              |
| .4 |                                   | JOB REF           |              |
| 24 |                                   | 24655Prin         | ceAlfred81   |
| .4 | TOPOGRAPHICAL DETAIL & BOUNDARY   | COLNCH REFERENCE  |              |
|    | IDENTIFICATION SURVEY OF PROPERTY | COUNCIL REFERENCE |              |
|    | AND SURROUNDS                     |                   |              |
|    |                                   |                   |              |