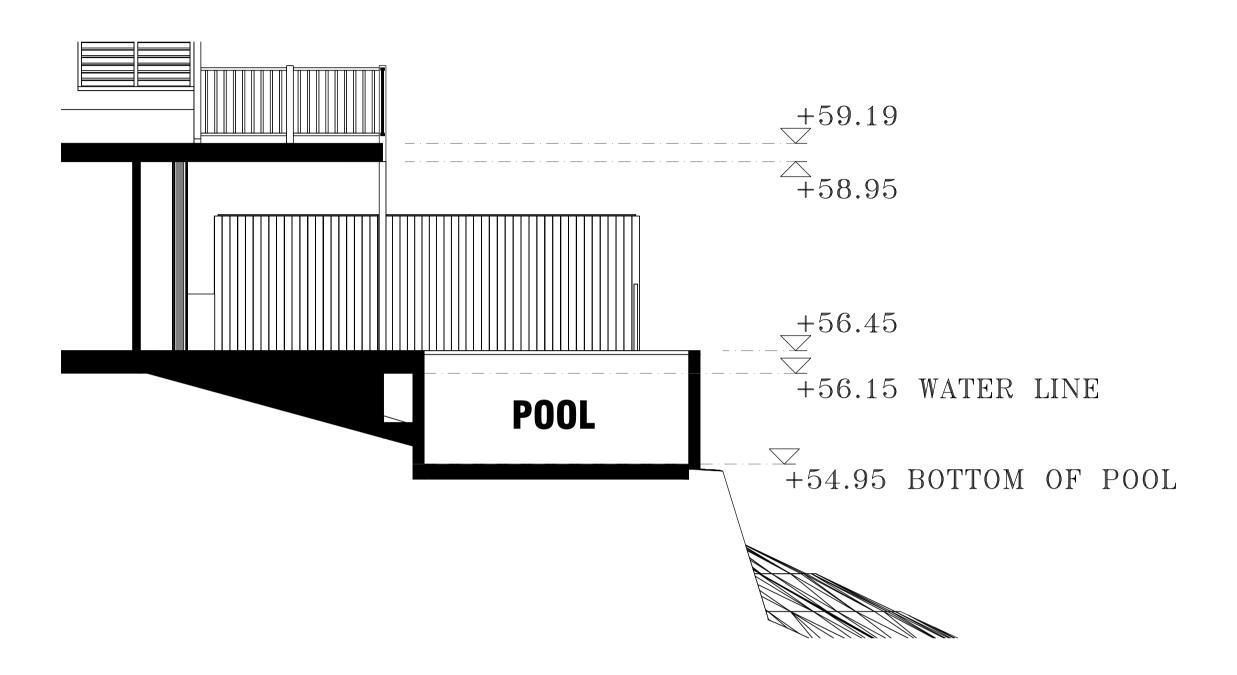

## **POOL SECTION**

**SCALE 1:50** 

| ARCHITECTURAL DRAFTING<br>3D VISUALISATION<br>DEVELOPMENT APPLICATION<br>ASSISTANCE<br>COUNCIL COMPLIANT PLANS |                                                                                  |                                                                                    |                                                   |                                                                                                                              |                           |
|----------------------------------------------------------------------------------------------------------------|----------------------------------------------------------------------------------|------------------------------------------------------------------------------------|---------------------------------------------------|------------------------------------------------------------------------------------------------------------------------------|---------------------------|
|                                                                                                                | GEND:                                                                            | EXISTING<br>Proposi                                                                |                                                   | LDING OUTLI<br>ORK                                                                                                           | NE                        |
| General Notes                                                                                                  |                                                                                  |                                                                                    |                                                   |                                                                                                                              |                           |
|                                                                                                                |                                                                                  |                                                                                    |                                                   |                                                                                                                              |                           |
|                                                                                                                | oudl                                                                             | y<br>rting                                                                         | C                                                 | oear<br>ottag                                                                                                                | ge<br>ge                  |
| MAY I<br>WAY W<br>[DRAI<br>INDIC<br>AND A<br>DESIG                                                             | NOT BE CO<br>NITHOUT<br>TING HEI<br>ATED ON<br>ARE SUBJI<br>SN IS SUB<br>NTENDEL | DPIED, USED<br>THE EXPRES<br>.P]. ALL DIM<br>DRAWINGS<br>ECT TO SURV<br>JECT AUTHO | OR R<br>S PER<br>ENSIO<br>ARE A<br>/EY CO<br>RITY | TO COPYRIGHT<br>EPRODUCED IN<br>MISSION OF<br>DNS AND AREAS<br>APPROXIMATE O<br>DNFIRMATION.<br>APPROVALS ANN<br>CONSTRUCTIO | ANY<br>NLY<br>THE<br>D IS |
| Proje                                                                                                          | ect<br>FONS AN<br>RATIONS                                                        | D                                                                                  |                                                   | Sheet                                                                                                                        |                           |
| Date<br>01/07/<br>Scale                                                                                        | 2020<br>9                                                                        |                                                                                    |                                                   | P                                                                                                                            | 1                         |
| DPN                                                                                                            | <b>1</b> 0.                                                                      | 21934                                                                              | 4                                                 |                                                                                                                              |                           |
| LOT No. 5                                                                                                      |                                                                                  |                                                                                    |                                                   |                                                                                                                              |                           |
|                                                                                                                |                                                                                  |                                                                                    |                                                   |                                                                                                                              |                           |
| A                                                                                                              | 15                                                                               | SUED I                                                                             |                                                   |                                                                                                                              | XXXX                      |
| No. Revision/Issue Date                                                                                        |                                                                                  |                                                                                    |                                                   |                                                                                                                              |                           |
| BEN HEALEY<br>8 GOODWIN ST<br>NEWPORT<br>NSW 2106                                                              |                                                                                  |                                                                                    |                                                   |                                                                                                                              |                           |