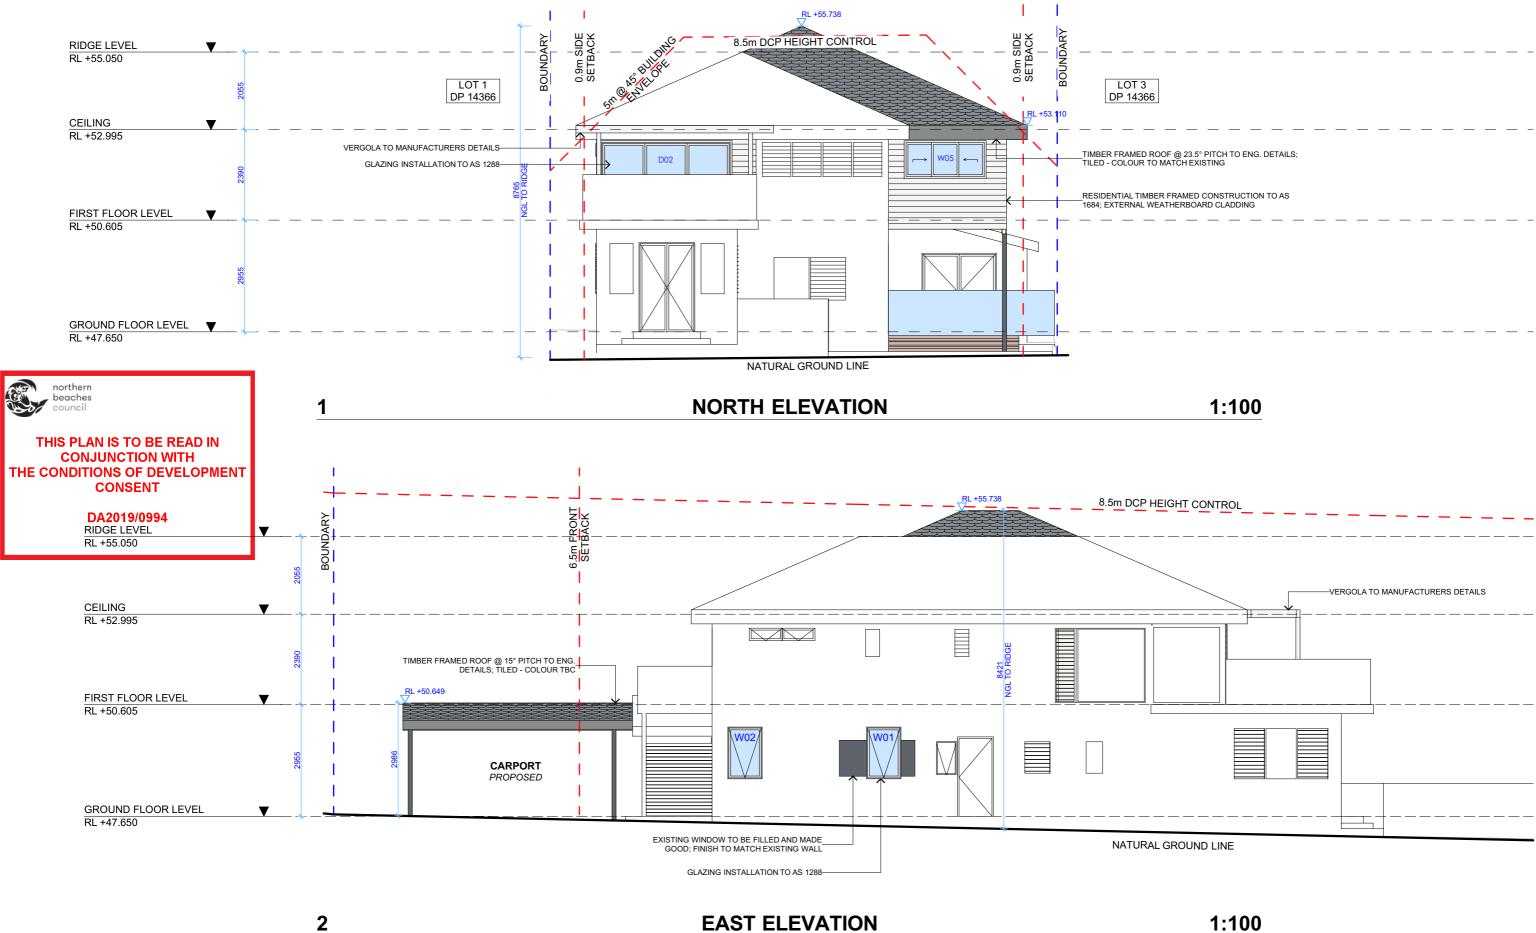

## **EAST ELEVATION**

|      |                                                                                                 | REV. | DATE       | COMMENTS                | DRWN | NOTES<br>This drawing is the copyright of Action Plans and not be                                                                                                                                                                                                                                                                                                                                                                                                                                                                                            | LEGEND                      | CLIENT               | DRAWING NO    |
|------|-------------------------------------------------------------------------------------------------|------|------------|-------------------------|------|--------------------------------------------------------------------------------------------------------------------------------------------------------------------------------------------------------------------------------------------------------------------------------------------------------------------------------------------------------------------------------------------------------------------------------------------------------------------------------------------------------------------------------------------------------------|-----------------------------|----------------------|---------------|
| 🔺 A0 | ACTION PLANS<br>m: 0426 957 518<br>e:operations@actionplans.com.au<br>w: www.actionplans.com.au | А    | 03/07/2019 | INITIAL DESIGN PLAN     |      | altered, reproduced or transmitted in any form or by any<br>means in part or in whole with the written permission of<br>Action Plans.<br>Do not scale measure from drawings. Figured dimensions<br>are to be used only.<br>The Builder/Contractor shall check and verify all levels and<br>dimensions on site prior to commencement of any work,<br>creation of shop drawings, or fabrication of components.<br>All errors and omissions are to be verified by the<br>Builder/Contractor and referred to the designer prior to the<br>commencement of works. |                             | James & Kelly Mooney | DA07          |
|      |                                                                                                 | В    | 12/07/2019 | DESIGN AMENDMENT        | AM   |                                                                                                                                                                                                                                                                                                                                                                                                                                                                                                                                                              | NEW WET FLOOR AREA BRICKWOP | ĸ                    | DAUT          |
|      |                                                                                                 | С    | 15/07/19   | SECOND DESIGN AMENDMENT | RNA  |                                                                                                                                                                                                                                                                                                                                                                                                                                                                                                                                                              | METAL ROOFING METAL         | PROJECT ADDRESS      | DATE          |
|      |                                                                                                 | D    | 05/08/19   | DA DOCUMENTATION        | JN   |                                                                                                                                                                                                                                                                                                                                                                                                                                                                                                                                                              | TILED ROOFING EXISTING      | 2 Murdra Avanua      | Tuesday, 6 Au |
|      |                                                                                                 |      |            |                         |      |                                                                                                                                                                                                                                                                                                                                                                                                                                                                                                                                                              |                             | Freshwater NSW 2096  |               |

1:100

ING NO.

DRAWING NAME NORTH / EAST ELEVATION

ay, 6 August

SCALE 1:100 @A3

DRAWING NAME SOUTH / WEST ELEVATION

Tuesday, 6 August

SCALE 1:100 @A3