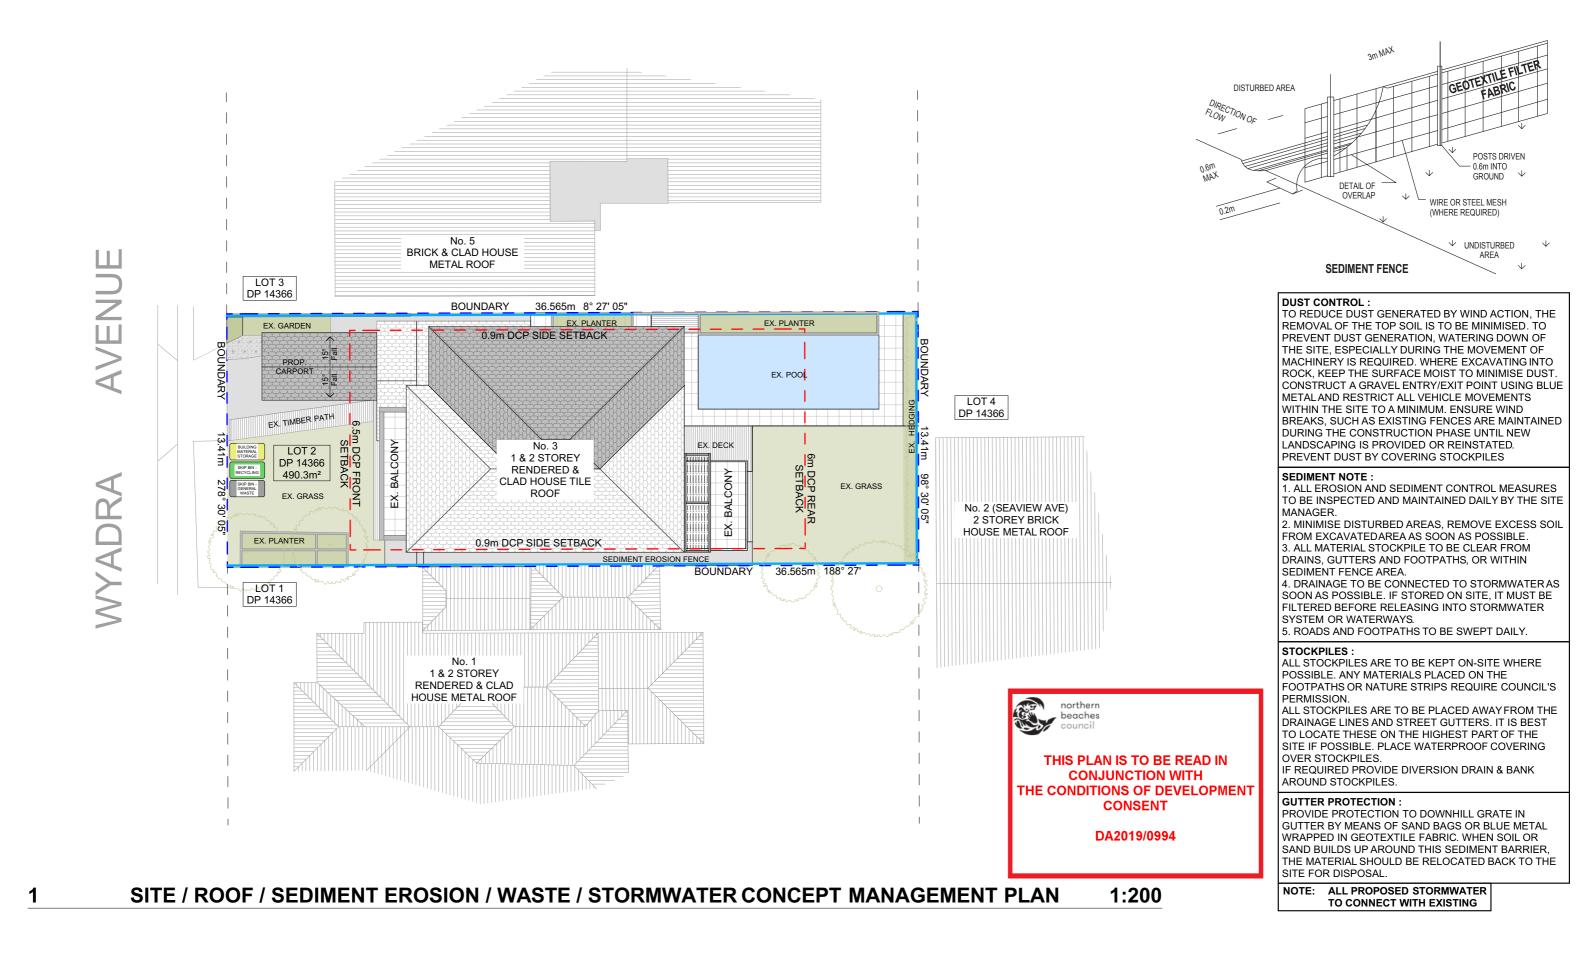

NG NO.

)2

DRAWING NAME

SITE / ROOF / SEDIMENT EROSION / WASTE MANAGEMENT / STORMWATER CONCEPT PLAN

y, 6 August

SCALE

1:200 @A3