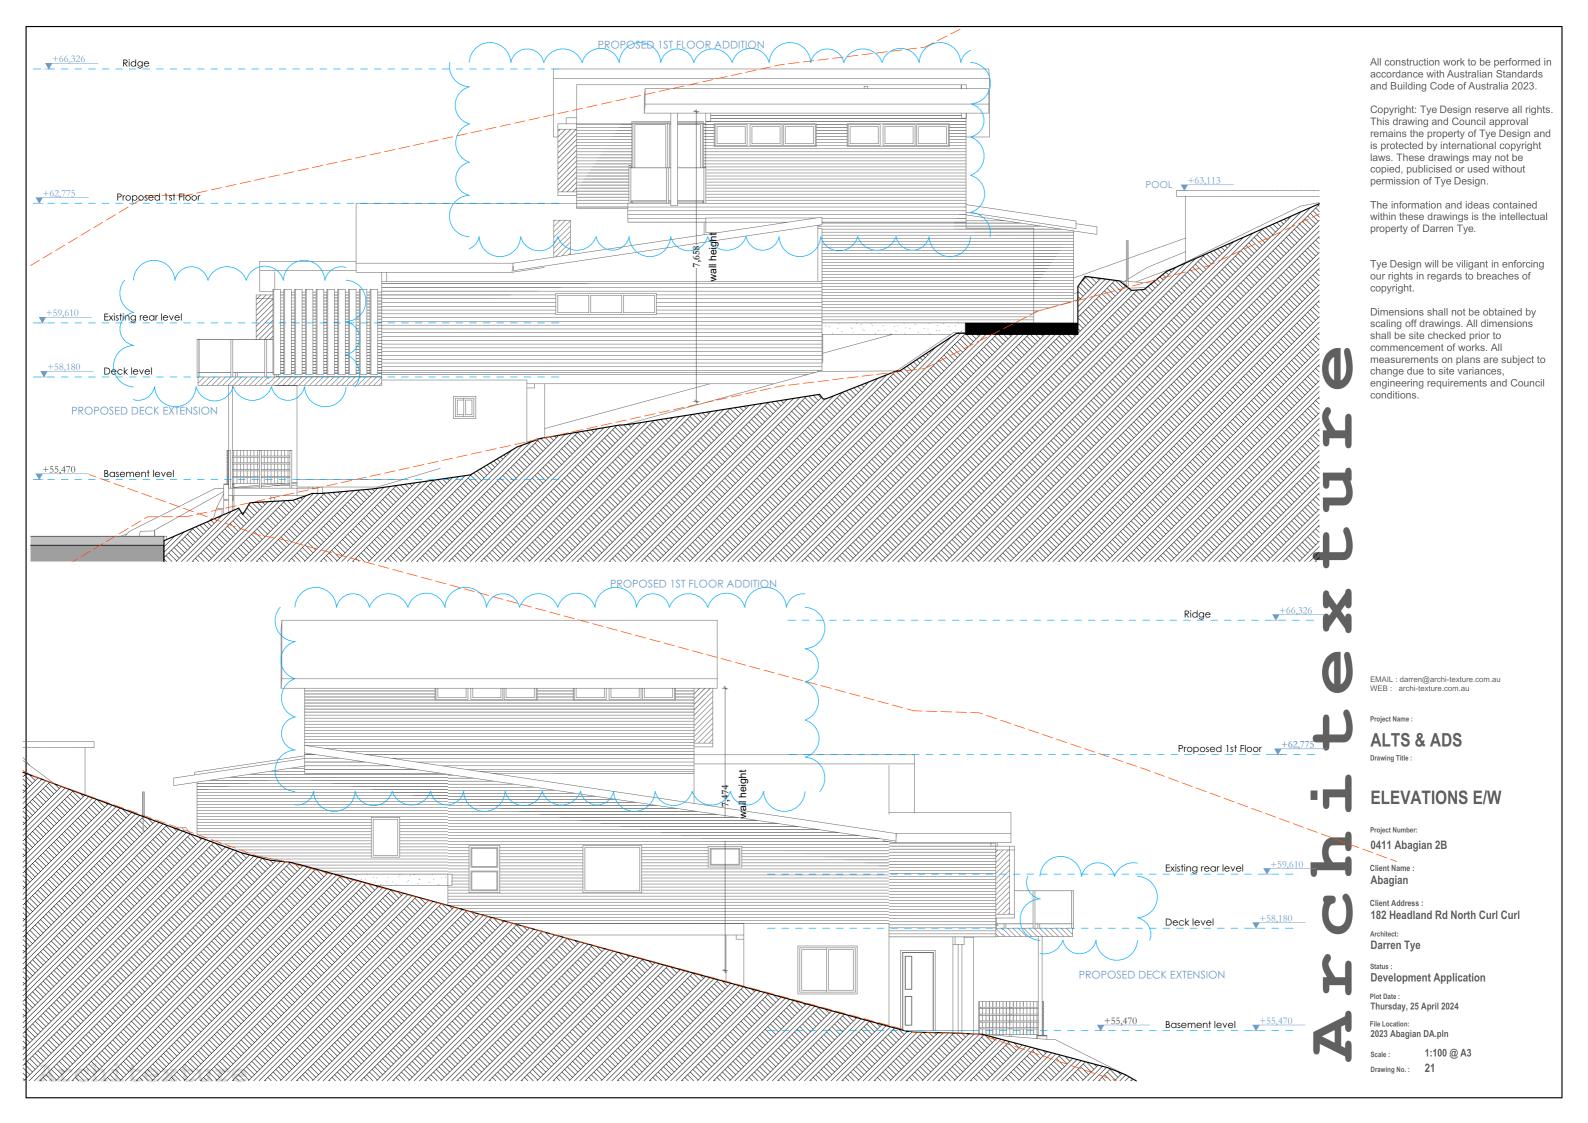

**ALTS & ADS** 

**LONG SECTION** 

0411 Abagian 2B

Client Name : Abagian

Client Address :

182 Headland Rd North Curl Curl

Darren Tye

**Development Application** 

Thursday, 25 April 2024

File Location: 2023 Abagian DA.pln

**EAST ELEVATION** 

NORTH ELEVATION Pool 1:100

Pool1

1:100 **POOL** E/W

All construction work to be performed in accordance with Australian Standards and Building Code of Australia 2023.