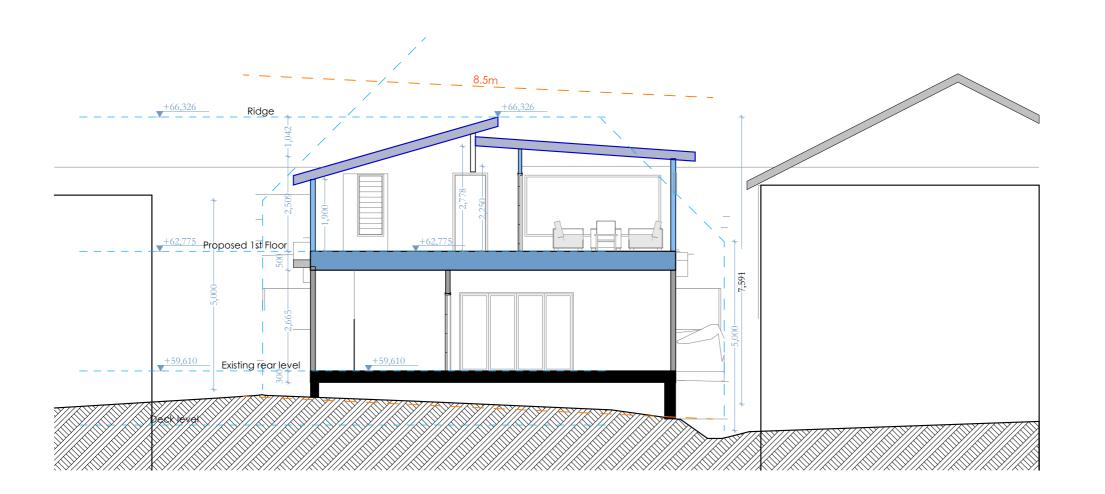

**ALTS & ADS** 

**LONG SECTION** 

0411 Abagian 2B

Client Name : Abagian

Client Address :

182 Headland Rd North Curl Curl

Darren Tye

**Development Application** 

Thursday, 25 April 2024

File Location: 2023 Abagian DA.pln

**EAST ELEVATION** 

NORTH ELEVATION Pool 1:100

Pool1

1:100 **POOL** E/W

All construction work to be performed in accordance with Australian Standards and Building Code of Australia 2023.