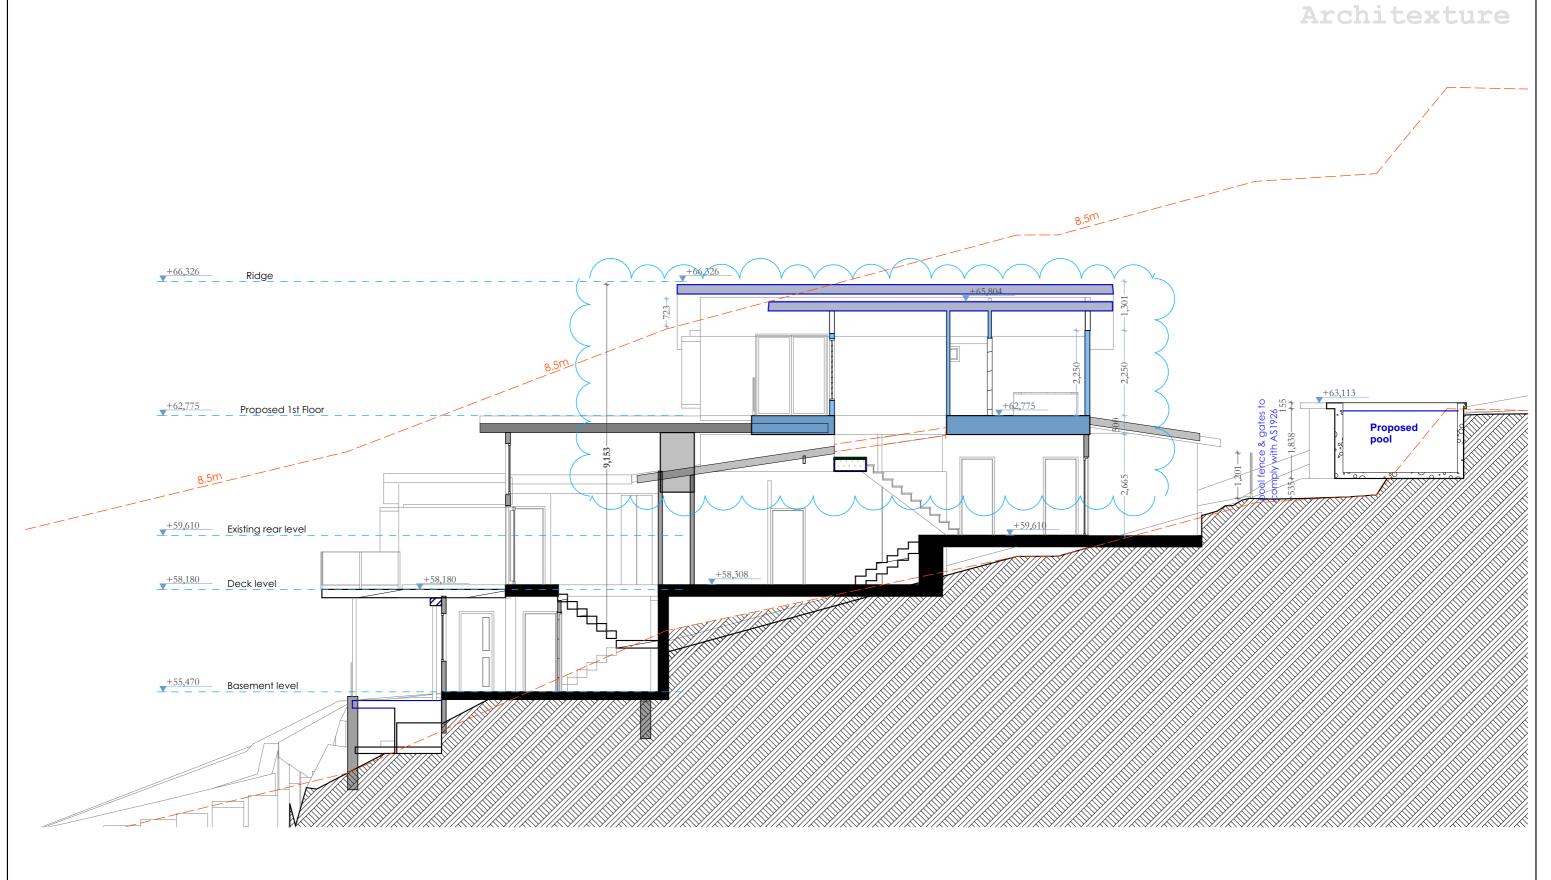

**ALTS & ADS** 

**LONG SECTION** 

0411 Abagian 2B

Client Name : Abagian

Client Address :

182 Headland Rd North Curl Curl

Darren Tye

**Development Application** 

Thursday, 25 April 2024

File Location: 2023 Abagian DA.pln

**EAST ELEVATION** 

NORTH ELEVATION Pool 1:100

Pool1

1:100 **POOL** E/W

All construction work to be performed in accordance with Australian Standards and Building Code of Australia 2023.