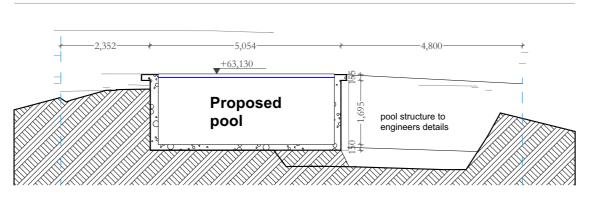

1:100

EMAIL : darren@archi-texture.com.au WEB : archi-texture.com.au

**ALTS & ADS** Drawing Title :

PROPOSED POOL

0411 Abagian 2B

Client Name Abagian

182 Headland Rd North Curl Curl

Darren Tye

**Development Application** 

Thursday, 25 April 2024

2023 Abagian DA.pln

1:100 @ A3

Drawing No.: 24

Architexture