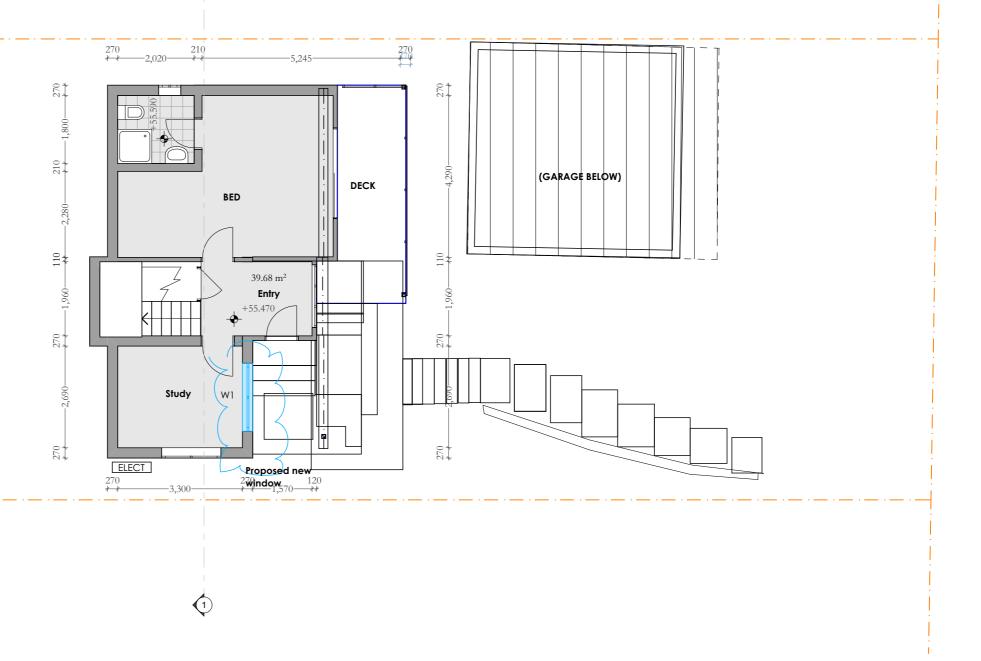

**ALTS & ADS** 

FIRST FLOOR (PROPOSED)

0411 Abagian 2B Client Name : **Development Application** Abagian Client Address : 182 Headland Rd North Curl Curl

2023 Abagian DA.pln

1:###

All construction work to be performed in accordance with Australian Standards and Building Code of Australia 2023.