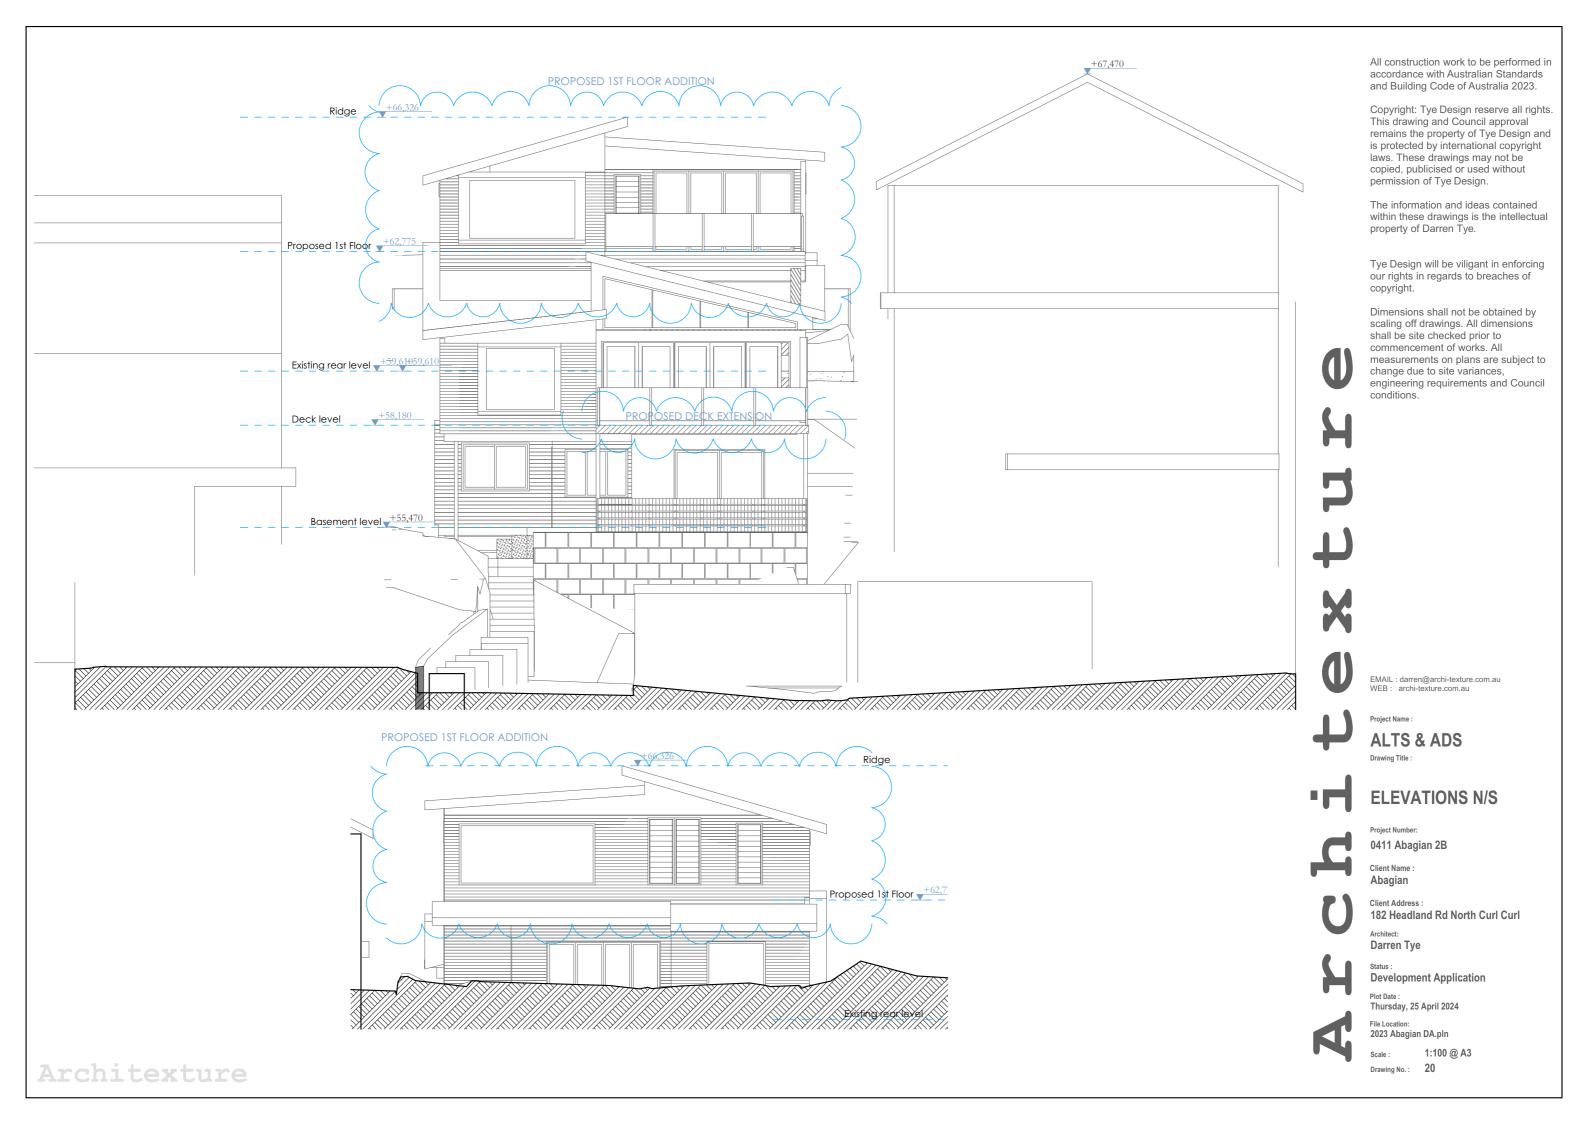

**ALTS & ADS** 

FIRST FLOOR (PROPOSED)

0411 Abagian 2B Client Name : **Development Application** Abagian Client Address : 182 Headland Rd North Curl Curl

2023 Abagian DA.pln

1:###

All construction work to be performed in accordance with Australian Standards and Building Code of Australia 2023.

EMAIL : darren@archi-texture.com.au WEB : archi-texture.com.au

**ALTS & ADS** 

Drawing Title :

0411 Abagian 2B

Client Name : Abagian

Client Address :

182 Headland Rd North Curl Curl

Darren Tye

**Development Application** 

Thursday, 25 April 2024

File Location: 2023 Abagian DA.pln

1:100 @ A3 Drawing No.: 22