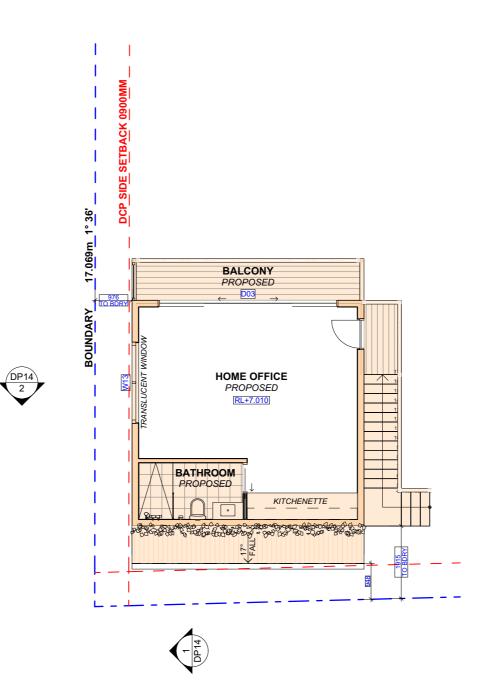

ING NO. 8

DRAWING NAME

PROPOSED HOME OFFICE FLOOR PLAN

30 March

1:100 @A3

SCALE

| 2        | EAST ELEVATION                                               |      |          |                          |      | 1:100                                                                                                                                                                                        |                  |                    |              |
|----------|--------------------------------------------------------------|------|----------|--------------------------|------|----------------------------------------------------------------------------------------------------------------------------------------------------------------------------------------------|------------------|--------------------|--------------|
|          |                                                              | REV. | DATE     | COMMENTS                 | DRWN | NOTES<br>This drawing is the copyright of Action Plans and not be                                                                                                                            | LEGEND           | CLIENT             | DRAWING NO   |
|          | ACTION PLANS                                                 | A    | 05/11/19 | INITIAL DESIGN PLAN      | LRP  | latered, reproduced or transmitted in any form or by any<br>means in part or in whole with the written permission of<br>Action Plans. Do not scale measure from drawings. Figured dimensions | EXISTING         | PETE & TAFF WALSH  | DA09         |
|          |                                                              | в    | 08/11/19 | DESIGN AMENDMENT         | LRP  |                                                                                                                                                                                              | PROPOSED         |                    |              |
|          | m: 0426 957 518                                              | С    | 13/11/19 | SECOND DESIGN AMENDMENT  | LRP  | are to be used only.<br>The Builder/Contractor shall check and verify all levels and                                                                                                         | – – – DEMOLISHED | PROJECT ADDRESS    | DATE         |
| ╷└──╞━━┛ | e:operations@actionplans.com.au<br>w: www.actionplans.com.au | D    | 09/12/19 | DA DOCUMENTATION         | LRP  | timensions on site prior to commencement of any work, creation of shop drawings, or fabrication of components.                                                                               |                  | 8 HOLLOWAY PLACE,  | Monday, 30 M |
|          | F                                                            | E    | 30/03/20 | AMENDED DA DOCUMENTATION | AM   | All errors and omissions are to be verified by the Builder/Contractor and referred to the designer prior to the                                                                              |                  | CURL CURL NSW 2096 | 2020         |