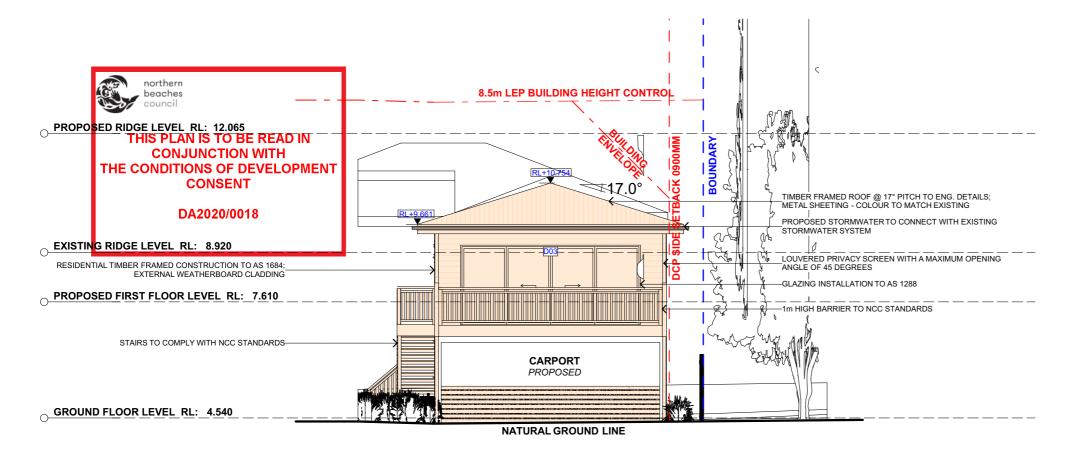

# WEST ELEVATION

1:100

|   |                                                              |                 | REV.     | DATE             | COMMENTS                 | DRWN                                                                                                           | NOTES<br>This drawing is the copyright of Action Plans and not be                                                   | LEGEND                                                                                                              | CLIENT             | DRAWING NO |
|---|--------------------------------------------------------------|-----------------|----------|------------------|--------------------------|----------------------------------------------------------------------------------------------------------------|---------------------------------------------------------------------------------------------------------------------|---------------------------------------------------------------------------------------------------------------------|--------------------|------------|
|   |                                                              | ACTION PLANS    | А        | 05/11/19         | INITIAL DESIGN PLAN      | LRP                                                                                                            | altered, reproduced or transmitted in any form or by an<br>means in part or in whole with the written permission or | itted in any form or by any EXISTING   h the written permission of PROPOSED   awings. Figured dimensions DEMOLISHED | PETE & TAFF WALSH  | DA10       |
| 5 |                                                              | m: 0426 957 518 | в        | 08/11/19         | DESIGN AMENDMENT         | LRP                                                                                                            | Action Plans.<br>Do not scale measure from drawings. Figured dimensions                                             |                                                                                                                     |                    | DAIU       |
|   |                                                              |                 | С        | 13/11/19         | SECOND DESIGN AMENDMENT  | LRP                                                                                                            | are to be used only.<br>The Builder/Contractor shall check and verify all levels and                                |                                                                                                                     | PROJECT ADDRESS    | DATE       |
|   | e:operations@actionplans.com.au<br>w: www.actionplans.com.au | D               | 09/12/19 | DA DOCUMENTATION | LRP                      | dimensions on site prior to commencement of any work, creation of shop drawings, or fabrication of components. |                                                                                                                     | 8 HOLLOWAY PLACE,                                                                                                   | Monday, 30 M       |            |
|   |                                                              |                 | E        | 30/03/20         | AMENDED DA DOCUMENTATION | AM                                                                                                             | All errors and omissions are to be verified by the Builder/Contractor and referred to the designer prior to the     |                                                                                                                     | CURL CURL NSW 2096 | 2020       |
|   |                                                              | ·               |          |                  |                          |                                                                                                                | commencement of works.                                                                                              |                                                                                                                     |                    |            |

NG NO.

DRAWING NAME

SOUTH / WEST ELEVATION

encement of works.

AMENDED DA DOCUMENTATION

Е

30/03/20

AM