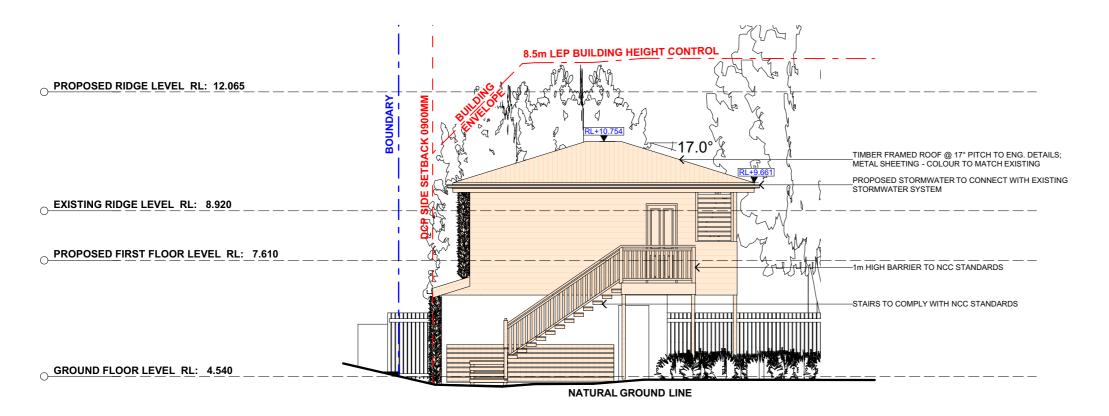

# WEST ELEVATION

1:100

|   |                                                              |                 | REV.     | DATE             | COMMENTS                 | DRWN                                                                                                           | NOTES<br>This drawing is the copyright of Action Plans and not be                                                   | LEGEND                                                                                                              | CLIENT             | DRAWING NO |
|---|--------------------------------------------------------------|-----------------|----------|------------------|--------------------------|----------------------------------------------------------------------------------------------------------------|---------------------------------------------------------------------------------------------------------------------|---------------------------------------------------------------------------------------------------------------------|--------------------|------------|
|   |                                                              | ACTION PLANS    | А        | 05/11/19         | INITIAL DESIGN PLAN      | LRP                                                                                                            | altered, reproduced or transmitted in any form or by an<br>means in part or in whole with the written permission or | itted in any form or by any EXISTING   h the written permission of PROPOSED   awings. Figured dimensions DEMOLISHED | PETE & TAFF WALSH  | DA10       |
| 5 |                                                              | m: 0426 957 518 | в        | 08/11/19         | DESIGN AMENDMENT         | LRP                                                                                                            | Action Plans.<br>Do not scale measure from drawings. Figured dimensions                                             |                                                                                                                     |                    | DAIU       |
|   |                                                              |                 | С        | 13/11/19         | SECOND DESIGN AMENDMENT  | LRP                                                                                                            | are to be used only.<br>The Builder/Contractor shall check and verify all levels and                                |                                                                                                                     | PROJECT ADDRESS    | DATE       |
|   | e:operations@actionplans.com.au<br>w: www.actionplans.com.au | D               | 09/12/19 | DA DOCUMENTATION | LRP                      | dimensions on site prior to commencement of any work, creation of shop drawings, or fabrication of components. |                                                                                                                     | 8 HOLLOWAY PLACE,                                                                                                   | Monday, 30 M       |            |
|   |                                                              |                 | E        | 30/03/20         | AMENDED DA DOCUMENTATION | AM                                                                                                             | All errors and omissions are to be verified by the Builder/Contractor and referred to the designer prior to the     |                                                                                                                     | CURL CURL NSW 2096 | 2020       |
|   |                                                              | ·               |          |                  |                          |                                                                                                                | commencement of works.                                                                                              |                                                                                                                     |                    |            |

NG NO.

DRAWING NAME

SOUTH / WEST ELEVATION

encement of works.

AMENDED DA DOCUMENTATION

Е

30/03/20

AM