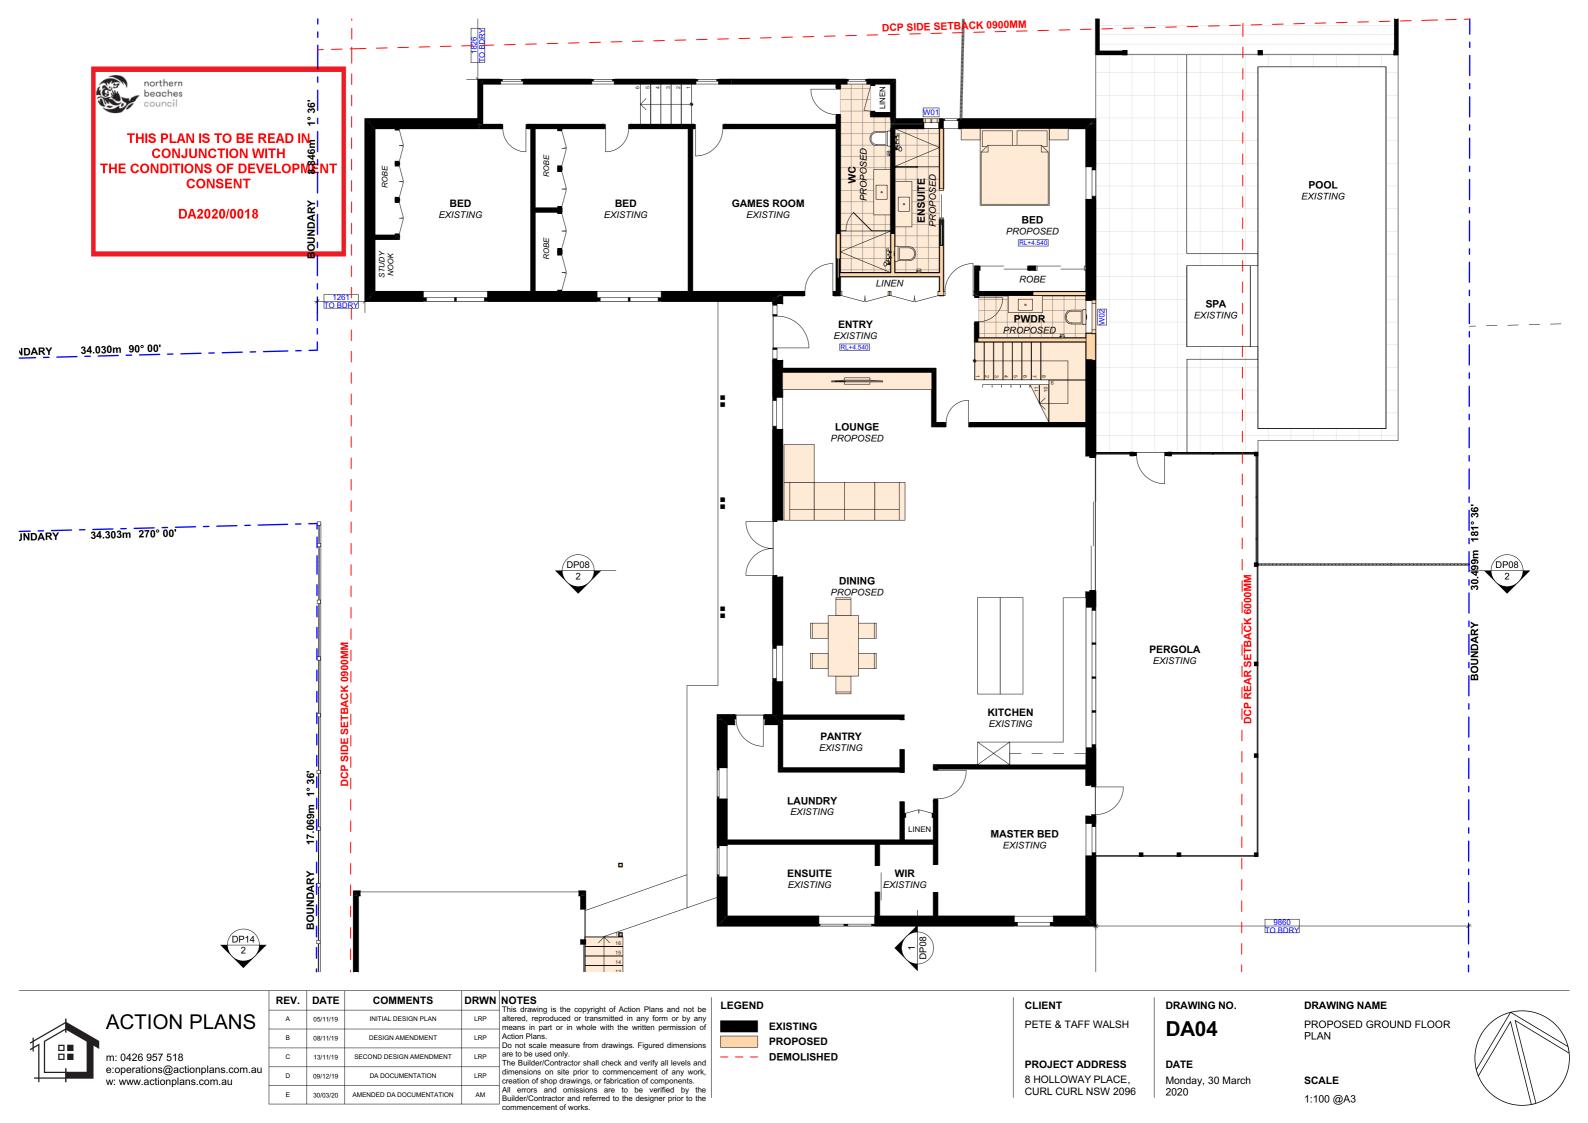

Monday, 30 March

SCALE

1:200 @A3





mmencement of works.







DRAWING NAME



PROPOSED CARPORT FLOOR PLAN

Monday, 30 March





| ACTION PLANS                                                                    | <b>REV.</b> | <b>DATE</b><br>05/11/19<br>08/11/19 | COMMENTS<br>INITIAL DESIGN PLAN<br>DESIGN AMENDMENT |      | NOTES<br>This drawing is the copyright of Action Plans and not be<br>altered, reproduced or transmitted in any form or by any<br>means in part or in whole with the written permission of<br>Action Plans. | LEGEND<br>EXISTING | CLIENT<br>PETE & TAFF WALSH | drawing   |
|---------------------------------------------------------------------------------|-------------|-------------------------------------|-----------------------------------------------------|------|----------------------------------------