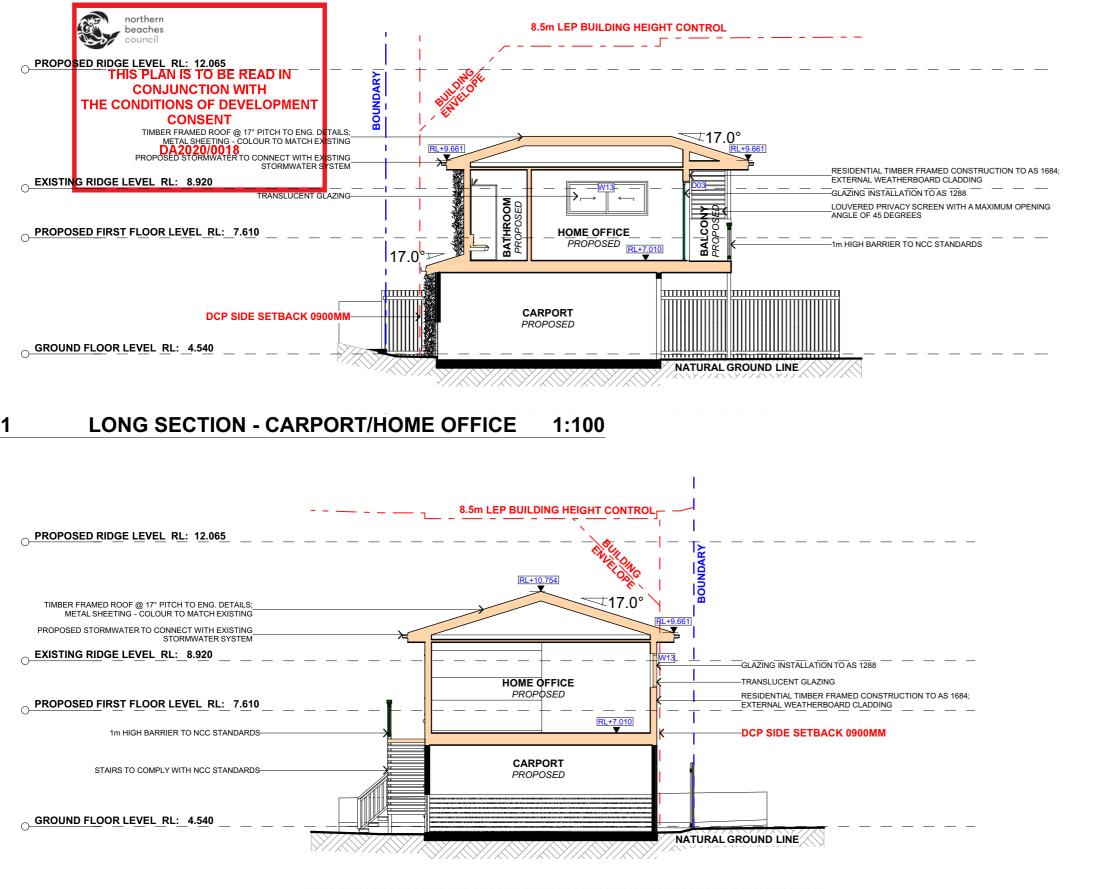

## 2 CROSS SECTION - CARPORT/HOME OFFICE 1:100

|                                 | REV. | DATE     | COMMENTS                 | DRWN | DTES<br>is drawing is the copyright of Action Plans and not be LEGEND                                                           | CLIENT             | DRAWING   |
|---------------------------------|------|----------|--------------------------|------|---------------------------------------------------------------------------------------------------------------------------------|--------------------|-----------|
| ACTION PLANS                    | А    | 05/11/19 | INITIAL DESIGN PLAN      |      | ered, reproduced or transmitted in any form or by any<br>ans in part or in whole with the written permission of <b>EXISTING</b> | PETE & TAFF WALSH  | DA14      |
|                                 | в    | 08/11/19 | DESIGN AMENDMENT         | LRP  | tion Plans. PROPOSED PROPOSED                                                                                                   |                    | DAI       |
| □■ m: 0426 957 518              | с    | 13/11/19 | SECOND DESIGN AMENDMENT  | LRP  | are to be used only.<br>The Builder/Contractor shall check and verify all levels and                                            | PROJECT ADDRESS    | DATE      |
| e:operations@actionplans.com.au | J D  | 09/12/19 | DA DOCUMENTATION         | LRP  | nensions on site prior to commencement of any work,<br>eation of shop drawings, or fabrication of components.                   | 8 HOLLOWAY PLACE,  | Monday, 3 |
|                                 | E    | 30/03/20 | AMENDED DA DOCUMENTATION | AM   | errors and omissions are to be verified by the<br>ilder/Contractor and referred to the designer prior to the                    | CURL CURL NSW 2096 | 2020      |

ING NO.

DRAWING NAME

14

LONG / CROSS SECTION -CARPORT/HOME OFFICE

ay, 30 March