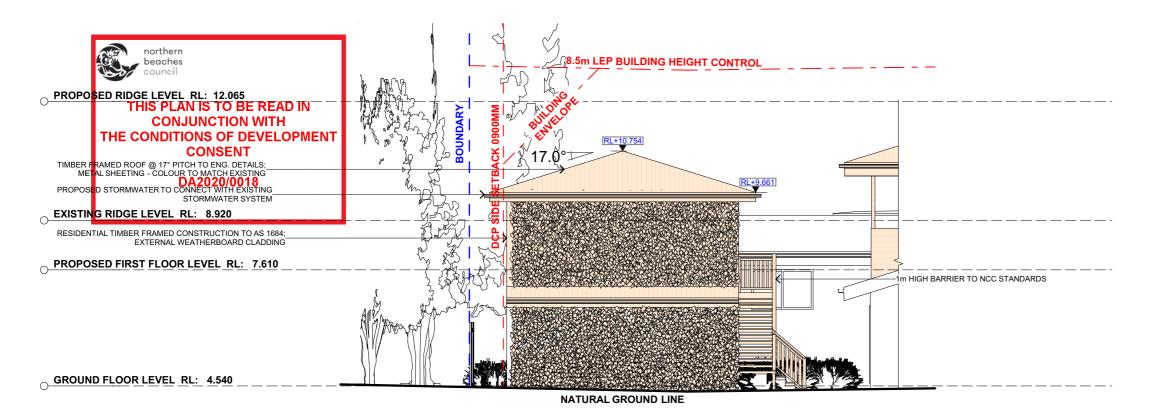

|                                                                                                                                                                                                      | \                                |                             | <br> <br> |
|------------------------------------------------------------------------------------------------------------------------------------------------------------------------------------------------------|----------------------------------|-----------------------------|-----------|
| MBER FRAMED ROOF @ 17° PIT<br>ETAL SHEETING - COLOUR TO N<br>ROPOSED STORMWATER TO CC<br>TORMWATER SYSTEM<br>ESIDENTIAL TIMBER FRAMED CL<br>XTERNAL WEATHERBOARD CLA<br>LAZING INSTALLATION TO AS 12 | ONSTRUCTION TO AS 1684;<br>DDING | DCP SIDE SETBACK 0900MM     | BOUNDARY  |
|                                                                                                                                                                                                      | DARDS                            | DCP<br> <br> <br> <br> <br> |           |
|                                                                                                                                                                                                      |                                  |                             |           |