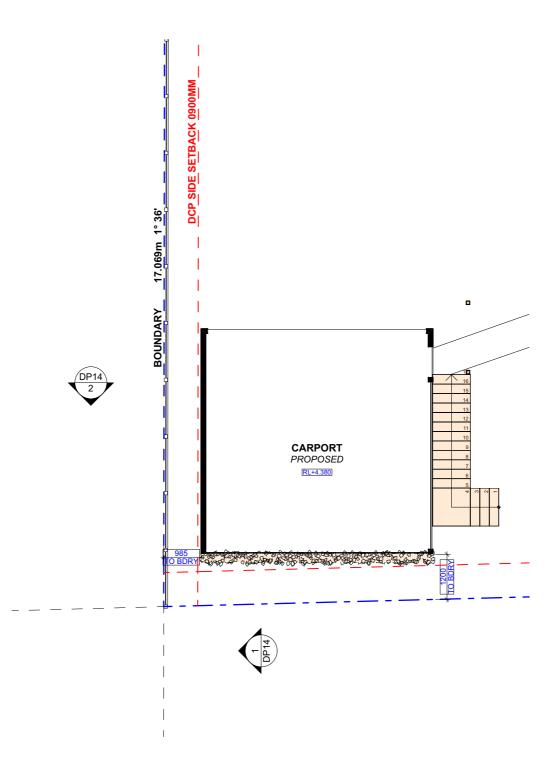

|                                                                                                                                                                                                      | \                                |                             | <br> <br> |
|------------------------------------------------------------------------------------------------------------------------------------------------------------------------------------------------------|----------------------------------|-----------------------------|-----------|
| MBER FRAMED ROOF @ 17° PIT<br>ETAL SHEETING - COLOUR TO N<br>ROPOSED STORMWATER TO CC<br>TORMWATER SYSTEM<br>ESIDENTIAL TIMBER FRAMED CL<br>XTERNAL WEATHERBOARD CLA<br>LAZING INSTALLATION TO AS 12 | ONSTRUCTION TO AS 1684;<br>DDING | DCP SIDE SETBACK 0900MM     | BOUNDARY  |
|                                                                                                                                                                                                      | DARDS                            | DCP<br> <br> <br> <br> <br> |           |
|                                                                                                                                                                                                      |                                  |                             |           |