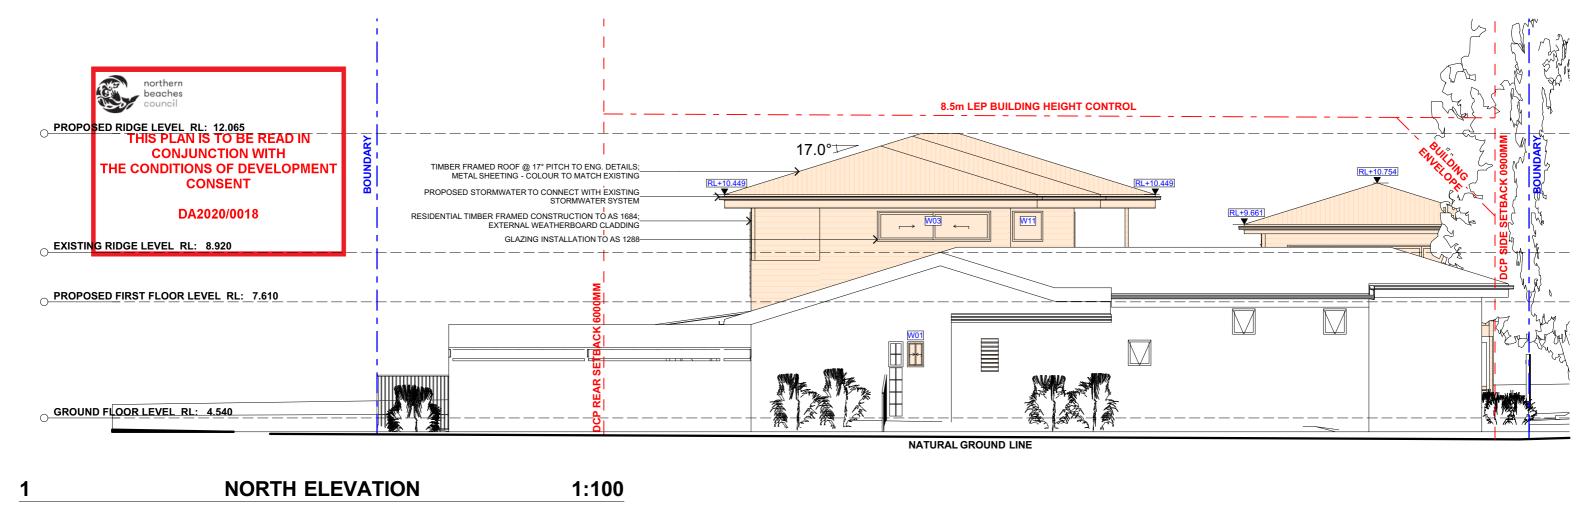

ns are to be verified by the Builder/Contractor and referred to the designer prior to the                                                                                            |                    | CURL CURL NSW 2096          | 2020      |
|                                                                                 |             |                                     |                                                     |      | commencement of works.                                                                                                                                                                                     |                    |                             |           |

ING NO. 8

DRAWING NAME



PROPOSED HOME OFFICE FLOOR PLAN

30 March

1:100 @A3

SCALE





| 2        | EAST ELEVATION                                               |      |          |                          |      | 1:100                                                                                                                                                                                        |                  |                    |              |
|----------|--------------------------------------------------------------|------|----------|--------------------------|------|----------------------------------------------------------------------------------------------------------------------------------------------------------------------------------------------|------------------|--------------------|--------------|
|          |