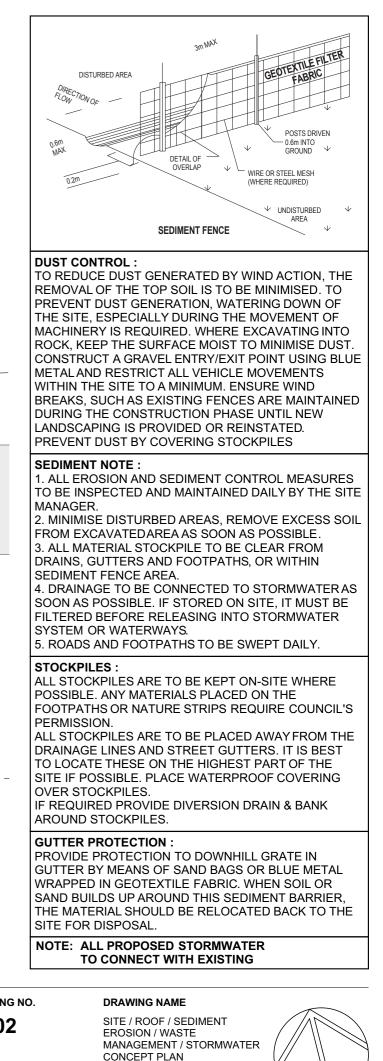

|                                                                                                                                                                                                      | \                                |                             | <br> <br> |
|------------------------------------------------------------------------------------------------------------------------------------------------------------------------------------------------------|----------------------------------|-----------------------------|-----------|
| MBER FRAMED ROOF @ 17° PIT<br>ETAL SHEETING - COLOUR TO N<br>ROPOSED STORMWATER TO CC<br>TORMWATER SYSTEM<br>ESIDENTIAL TIMBER FRAMED CL<br>XTERNAL WEATHERBOARD CLA<br>LAZING INSTALLATION TO AS 12 | ONSTRUCTION TO AS 1684;<br>DDING | DCP SIDE SETBACK 0900MM     | BOUNDARY  |
|                                                                                                                                                                                                      | DARDS                            | DCP<br> <br> <br> <br> <br> |           |
|                                                                                                                                                                                                      |                                  |                             |           |