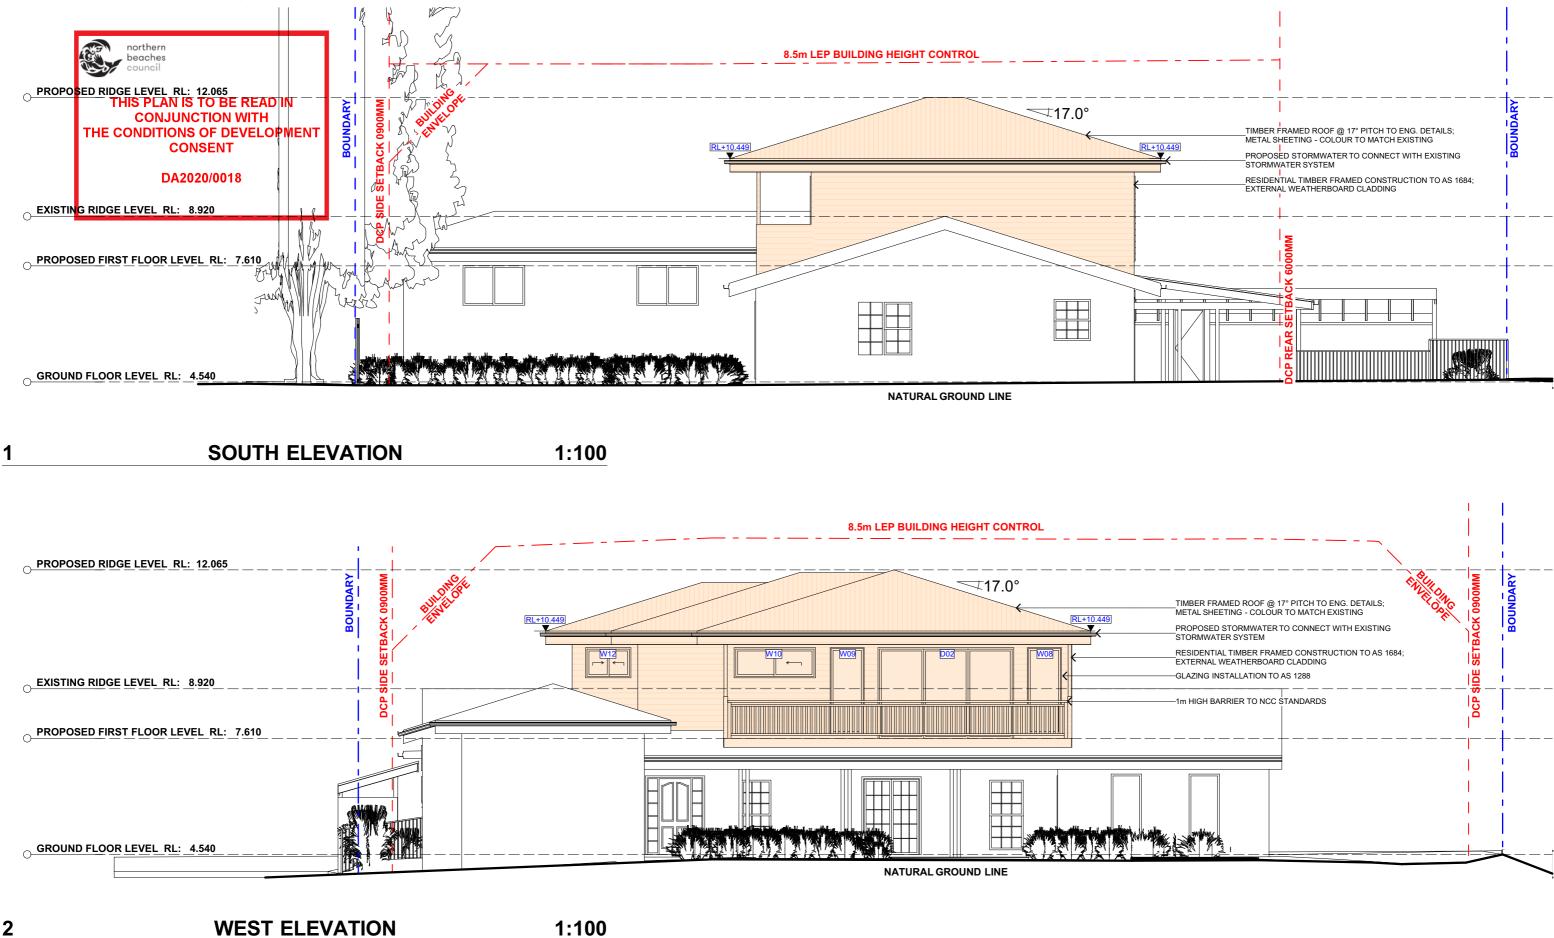

DRAWING NO.

DRAWING NAME

LONG / CROSS SECTION

Monday, 30 March

2020

CURL CURL NSW 2096