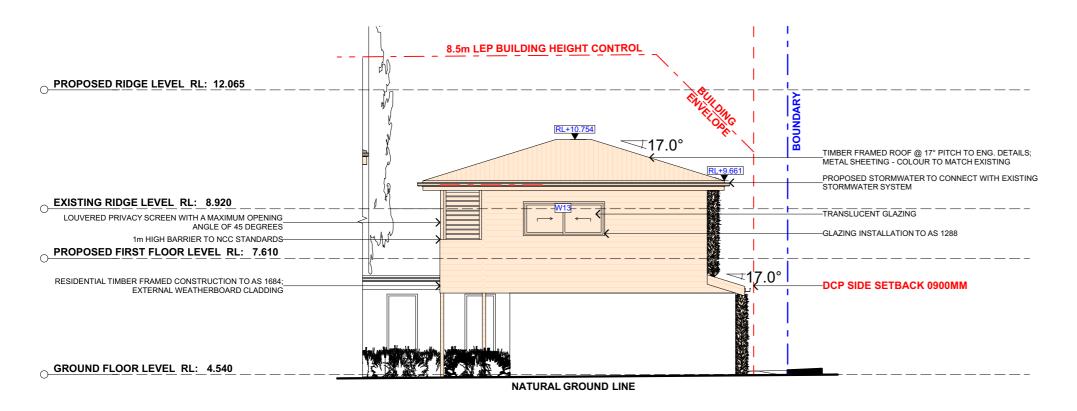

|                                                                                                                                                                                                      | \                                |                             | <br> <br> |
|------------------------------------------------------------------------------------------------------------------------------------------------------------------------------------------------------|----------------------------------|-----------------------------|-----------|
| MBER FRAMED ROOF @ 17° PIT<br>ETAL SHEETING - COLOUR TO N<br>ROPOSED STORMWATER TO CC<br>TORMWATER SYSTEM<br>ESIDENTIAL TIMBER FRAMED CL<br>XTERNAL WEATHERBOARD CLA<br>LAZING INSTALLATION TO AS 12 | ONSTRUCTION TO AS 1684;<br>DDING | DCP SIDE SETBACK 0900MM     | BOUNDARY  |
|                                                                                                                                                                                                      | DARDS                            | DCP<br> <br> <br> <br> <br> |           |
|                                                                                                                                                                                                      |                                  |                             |           |