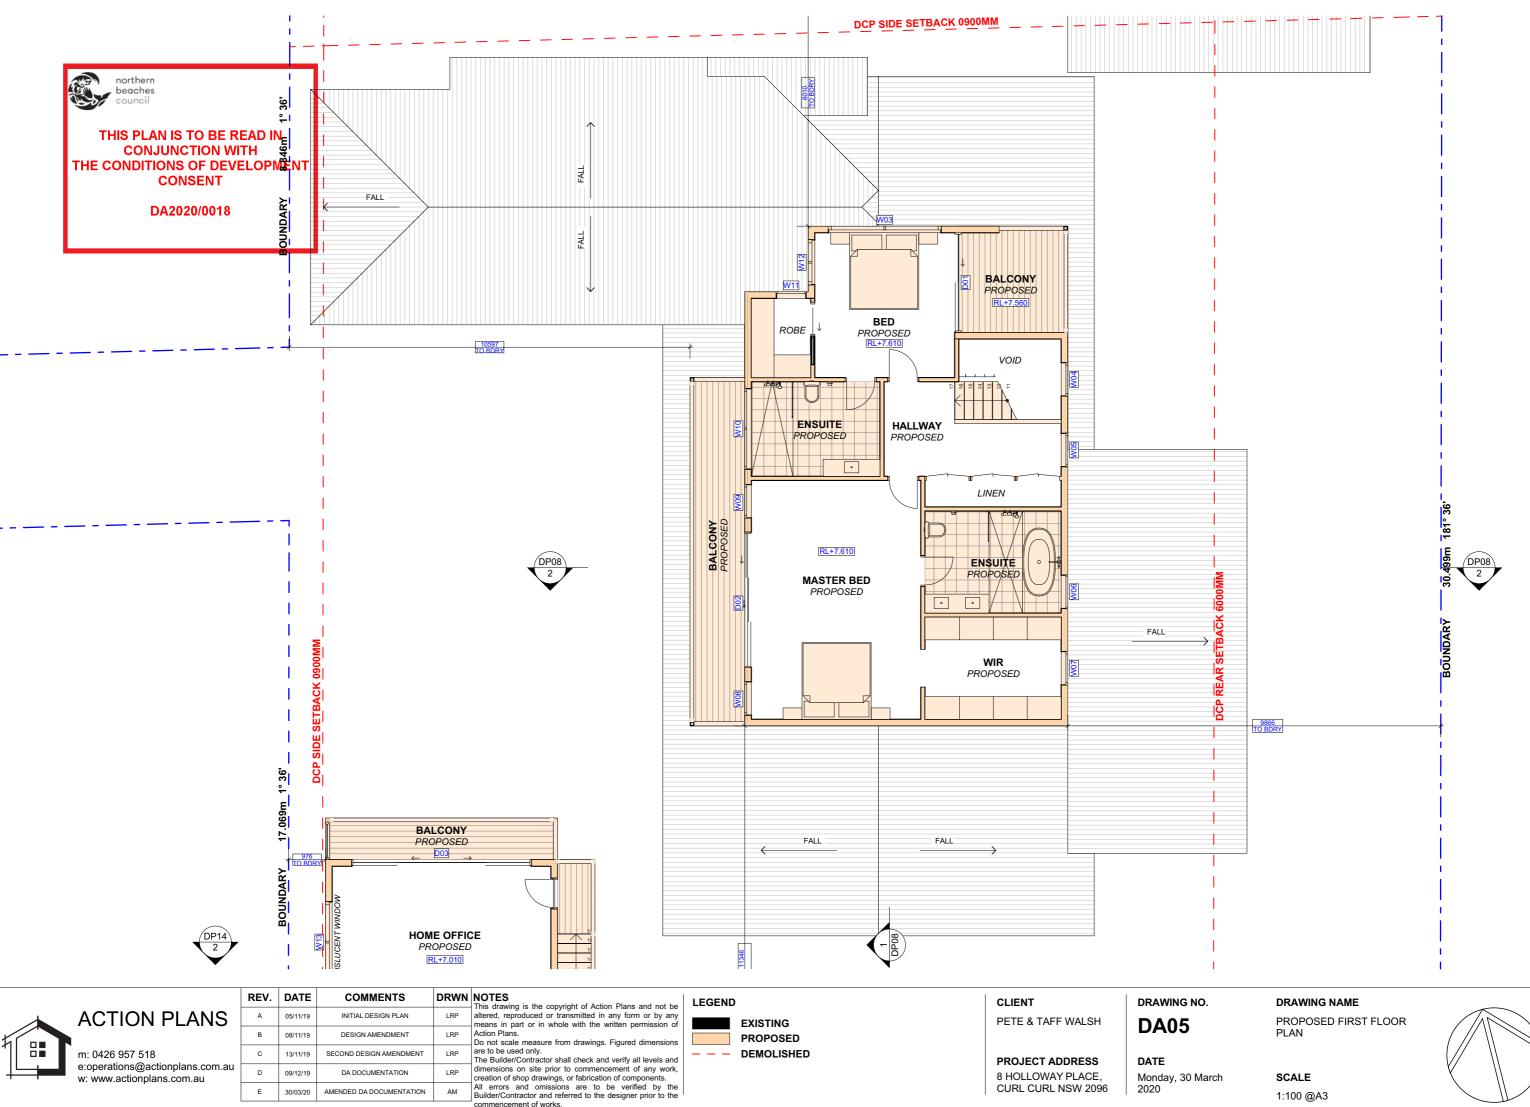

Monday, 30 March

SCALE

1:200 @A3





mmencement of works.







DRAWING NAME



PROPOSED CARPORT FLOOR PLAN

Monday, 30 March





| ACTION PLANS                                                                    | <b>REV.</b> | <b>DATE</b><br>05/11/19<br>08/11/19 | COMMENTS<br>INITIAL DESIGN PLAN<br>DESIGN AMENDMENT |      | NOTES<br>This drawing is the copyright of Action Plans and not be<br>altered, reproduced or transmitted in any form or by any<br>means in part or in whole with the written permission of<br>Action Plans. | LEGEND<br>EXISTING | CLIENT<br>PETE & TAFF WALSH | drawing   |
|---------------------------------------------------------------------------------|-------------|-------------------------------------|-----------------------------------------------------|------|------------------------------------------