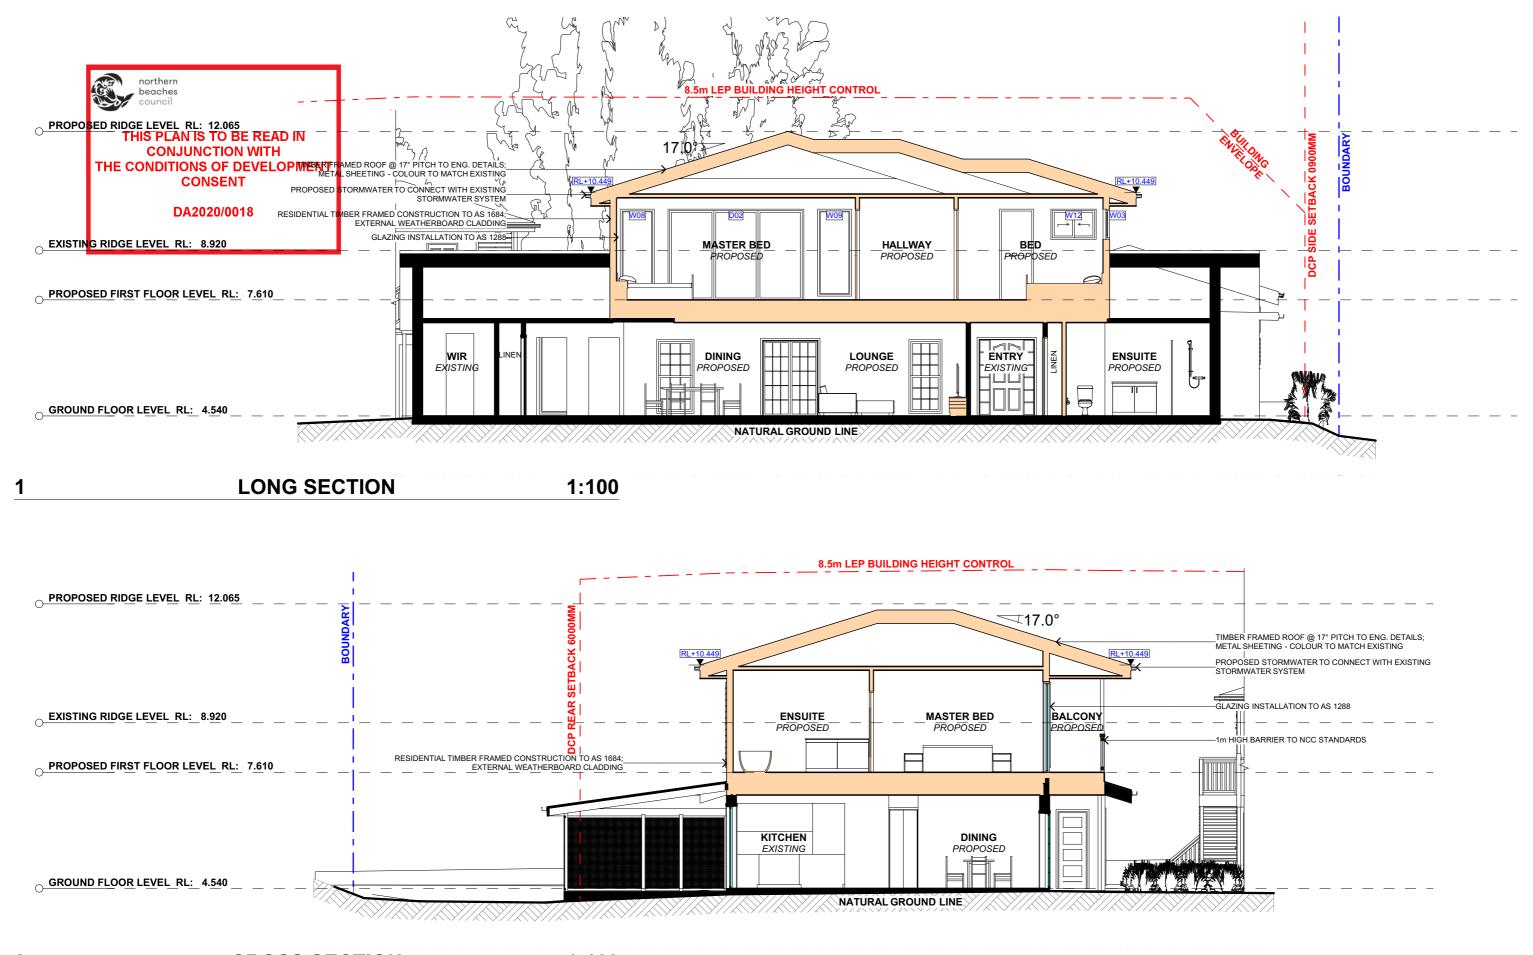

DRAWING NO.

DRAWING NAME

LONG / CROSS SECTION

Monday, 30 March

2020

CURL CURL NSW 2096