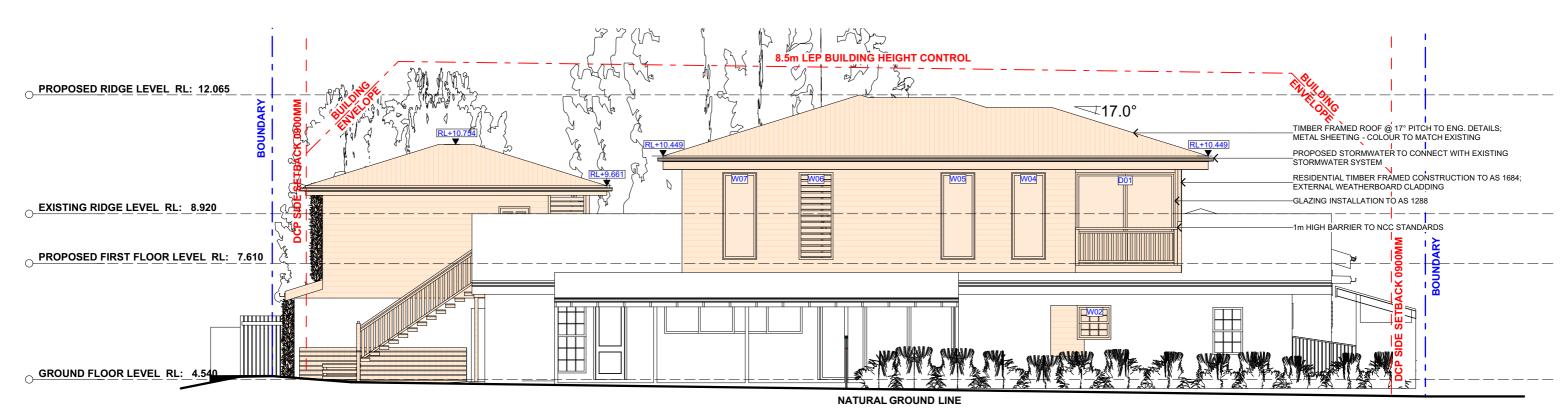

NG NO.

DRAWING NAME

SOUTH / WEST ELEVATION

encement of works.

AMENDED DA DOCUMENTATION

Е

30/03/20

AM