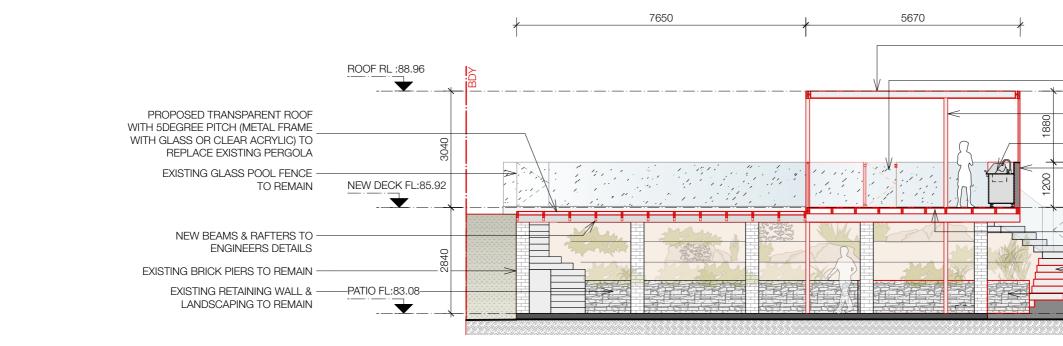

|                |                                                                                         | Z           |
|----------------|-----------------------------------------------------------------------------------------|-------------|
| .≍             |                                                                                         | $\bigcirc$  |
| <u>Bi</u>      | <ul> <li>NEW GLASS GATE TO POOL AREA ACCESS</li> <li>OPENING OUTWARS, H=1200</li> </ul> | T   O N     |
|                |                                                                                         | ଅ           |
|                | - NEW BENCHTOP WITH BBQ & SINK                                                          | $\supset$   |
| -              | <ul> <li>PROPOSED LIGHTWEIGHT WALL WITH<br/>PRIVACY SCREEN ABOVE</li> </ul>             | ес<br>Г     |
|                | NEW DECK TO CONNECT TO POOL AREA,<br>— TO ENGINEERS DETAILS                             | ର<br>ଅ      |
|                | EXISTING STEPS TO BE REARRANGED<br>— (MAX STEP H190)                                    | $\bigcirc$  |
|                |                                                                                         | ଅ           |
| ON A           |                                                                                         | Г<br>0<br>В |
|                | <ul> <li>PROPOSED WIRE BALUSTRADE WITH TIMBER<br/>HANDRAIL, H= 1.2m</li> </ul>          | Г           |
|                | PROPOSED ADJUSTABLE LOUVRED ROOF                                                        | $\bigcirc$  |
|                | EXISTING HOUSE ROOF                                                                     | Z           |
|                | PROPOSED LIGHTWEIGHT WALL WITH<br>TIMBER SLATS PRIVACY SCREEN ABOVE                     | 0           |
|                | - NEW BENCHTOP WITH BBQ & SINK                                                          | ≫           |
| STING          |                                                                                         | NLY         |
| EMAIN<br>ANGED |                                                                                         | 0           |
|                | - NEW POSTS TO ENGINEERS DETAILS                                                        | ₹<br>0      |
|                | — EXISTING STEPS TO BE REARRANGED                                                       | ഭ           |
|                | NEW SANDSTONE WALL                                                                      | 0<br>5      |
| 0 2000 5       | 3000 4000 5000 mm                                                                       | I S S N E   |
|                |                                                                                         | 0           |
|                | DRAWI                                                                                   | NG TITLE:   |
|                | PROPOSED SECT                                                                           | IONS        |
| 22/6/2         | 1 SCALE: 1:100 DRAV                                                                     | VING NO:    |

**DA20** 

SHEET: ISO A3

С

REV:

ED: IK ME: DA 210622 25 Acacia Road .vwx

ID

0

Z