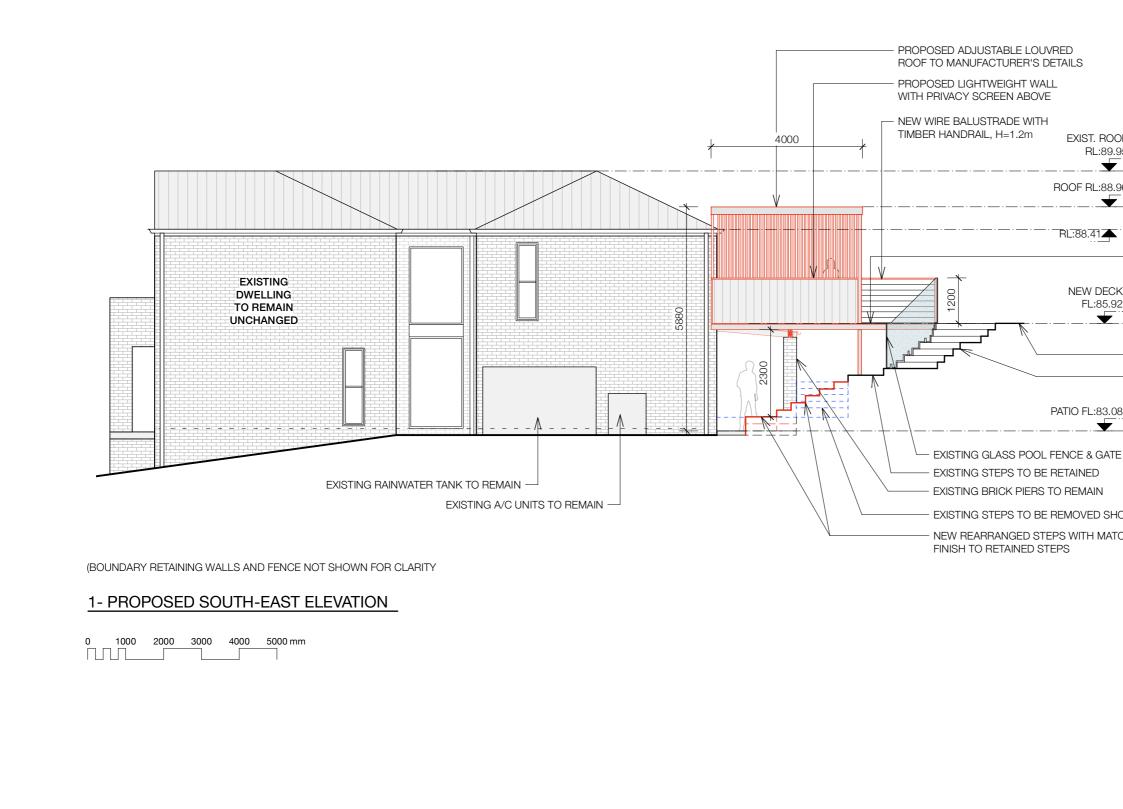

|        |                                                  |              | $\mathbb{Z}$                                                                                     |
|--------|--------------------------------------------------|--------------|--------------------------------------------------------------------------------------------------|
|        |                                                  |              |                                                                                                  |
|        |                                                  |              |                                                                                                  |
|        |                                                  |              |                                                                                                  |
|        |                                                  |              | ()<br>)                                                                                          |
| )F     |                                                  |              |                                                                                                  |
| 95     |                                                  |              |                                                                                                  |
| 96     |                                                  |              | L<br>V                                                                                           |
|        |                                                  |              |                                                                                                  |
|        |                                                  |              |                                                                                                  |
|        | NEW DECK TO CONNECT<br>POOL AREA, NEW BEAMS      |              |                                                                                                  |
| <<br>2 | JOISTS TO ENGINEERS DE                           | TAILS        | $\bigcirc$                                                                                       |
| ·      |                                                  |              |                                                                                                  |
|        |                                                  |              | $\bigcirc$                                                                                       |
|        | EXISTING UPPER GARDEN<br>EXISTING STEPS TO BE RE |              |                                                                                                  |
|        |                                                  |              |                                                                                                  |
| 3      |                                                  |              |                                                                                                  |
|        | RETAINED                                         |              | Z                                                                                                |
|        | RETAINED                                         |              |                                                                                                  |
|        |                                                  |              |                                                                                                  |
|        | OTTED BLUE                                       |              | N L                                                                                              |
| CHING  | STONE                                            |              |                                                                                                  |
|        |                                                  |              | -                                                                                                |
|        |                                                  |              | $\bigcirc$                                                                                       |
|        |                                                  |              |                                                                                                  |
|        |                                                  |              | $\bigcirc$                                                                                       |
|        |                                                  |              |                                                                                                  |
|        |                                                  |              | $\bigcirc$                                                                                       |
|        |                                                  |              |                                                                                                  |
|        |                                                  |              |                                                                                                  |
|        |                                                  |              |                                                                                                  |
|        |                                                  |              |                                                                                                  |
|        |                                                  |              | 2<br>1<br>1<br>1<br>1<br>1<br>1<br>1<br>1<br>1<br>1<br>1<br>1<br>1<br>1<br>1<br>1<br>1<br>1<br>1 |
|        |                                                  |              |                                                                                                  |
|        |                                                  |              | ۵                                                                                                |
|        |                                                  |              | DRAWING TITLE:                                                                                   |
|        |                                                  | PROPOSED     | ELEVATION                                                                                        |
| 1      | 0/8/21                                           | SCALE: 1:100 | DRAWING NO:                                                                                      |