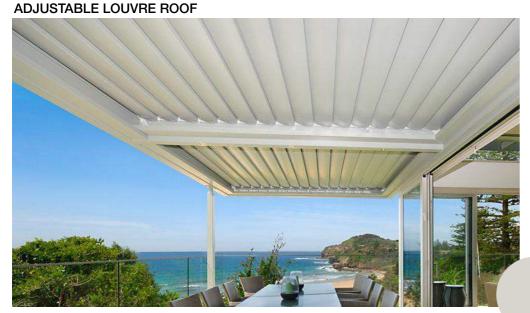

|                |                                                                                         | Z           |
|----------------|-----------------------------------------------------------------------------------------|-------------|
| .≍             |                                                                                         | $\bigcirc$  |
| <u>Bi</u>      | <ul> <li>NEW GLASS GATE TO POOL AREA ACCESS</li> <li>OPENING OUTWARS, H=1200</li> </ul> | T   O N     |
|                |                                                                                         | ଅ           |
|                | - NEW BENCHTOP WITH BBQ & SINK                                                          | $\supset$   |
| -              | <ul> <li>PROPOSED LIGHTWEIGHT WALL WITH<br/>PRIVACY SCREEN ABOVE</li> </ul>             | ес<br>Г     |
|                | NEW DECK TO CONNECT TO POOL AREA,<br>— TO ENGINEERS DETAILS                             | ର<br>ଅ      |
|                | EXISTING STEPS TO BE REARRANGED<br>— (MAX STEP H190)                                    | $\bigcirc$  |
|                |                                                                                         | ଅ           |
| ON A           |                                                                                         | Г<br>0<br>В |
|                | <ul> <li>PROPOSED WIRE BALUSTRADE WITH TIMBER<br/>HANDRAIL, H= 1.2m</li> </ul>          | Г           |
|                | PROPOSED ADJUSTABLE LOUVRED ROOF                                                        | $\bigcirc$  |
|                | EXISTING HOUSE ROOF                                                                     | Z           |
|                | PROPOSED LIGHTWEIGHT WALL WITH<br>TIMBER SLATS PRIVACY SCREEN ABOVE                     | 0           |
|                | - NEW BENCHTOP WITH BBQ & SINK                                                          | ≫           |
| STING          |                                                                                         | NLY         |
| EMAIN<br>ANGED |                                                                                         | 0           |
|                | - NEW POSTS TO ENGINEERS DETAILS                                                        | ₹<br>0      |
|                | — EXISTING STEPS TO BE REARRANGED                                                       | ഭ           |
|                | NEW SANDSTONE WALL                                                                      | 0<br>5      |
| 0 2000 5       | 3000 4000 5000 mm                                                                       | I S S N E   |
|                |                                                                                         | 0           |
|                | DRAWI                                                                                   | NG TITLE:   |
|                | PROPOSED SECT                                                                           | IONS        |
| 22/6/2         | 1 SCALE: 1:100 DRAV                                                                     | VING NO:    |

# **PROPOSED MATERIALS & FINISHES**

DRAWING NO:

1- EXISTING SHADOW DIAGRAM WINTER SOLSTICE 9am

2- PROPOSED SHADOW DIAGRAM WINTER SOLST

|                 |                             | U                   |
|-----------------|-----------------------------|---------------------|
|                 |                             | NOTFOR CONSTRUCTION |
|                 |                             | Е<br>0<br>Е         |
|                 |                             | L ()<br>N           |
|                 |                             | ° N L∀ -            |
|                 |                             | ()<br>()<br>()      |
| TICE 9am        | 9:00 AM<br>Sydney           | Ш<br>О<br>Е         |
|                 | LEGEND                      | I S S U E           |
|                 | PROPOSED SHADOW<br>BOUNDARY |                     |
| ADOW DIAGRAMS   | - WINTER SOLSTICE 21        |                     |
| 13/7/21         |                             | AWING NO:           |
| I: ID<br>ED: IK | SHEET: ISO A3<br>REV: A     | DA50                |