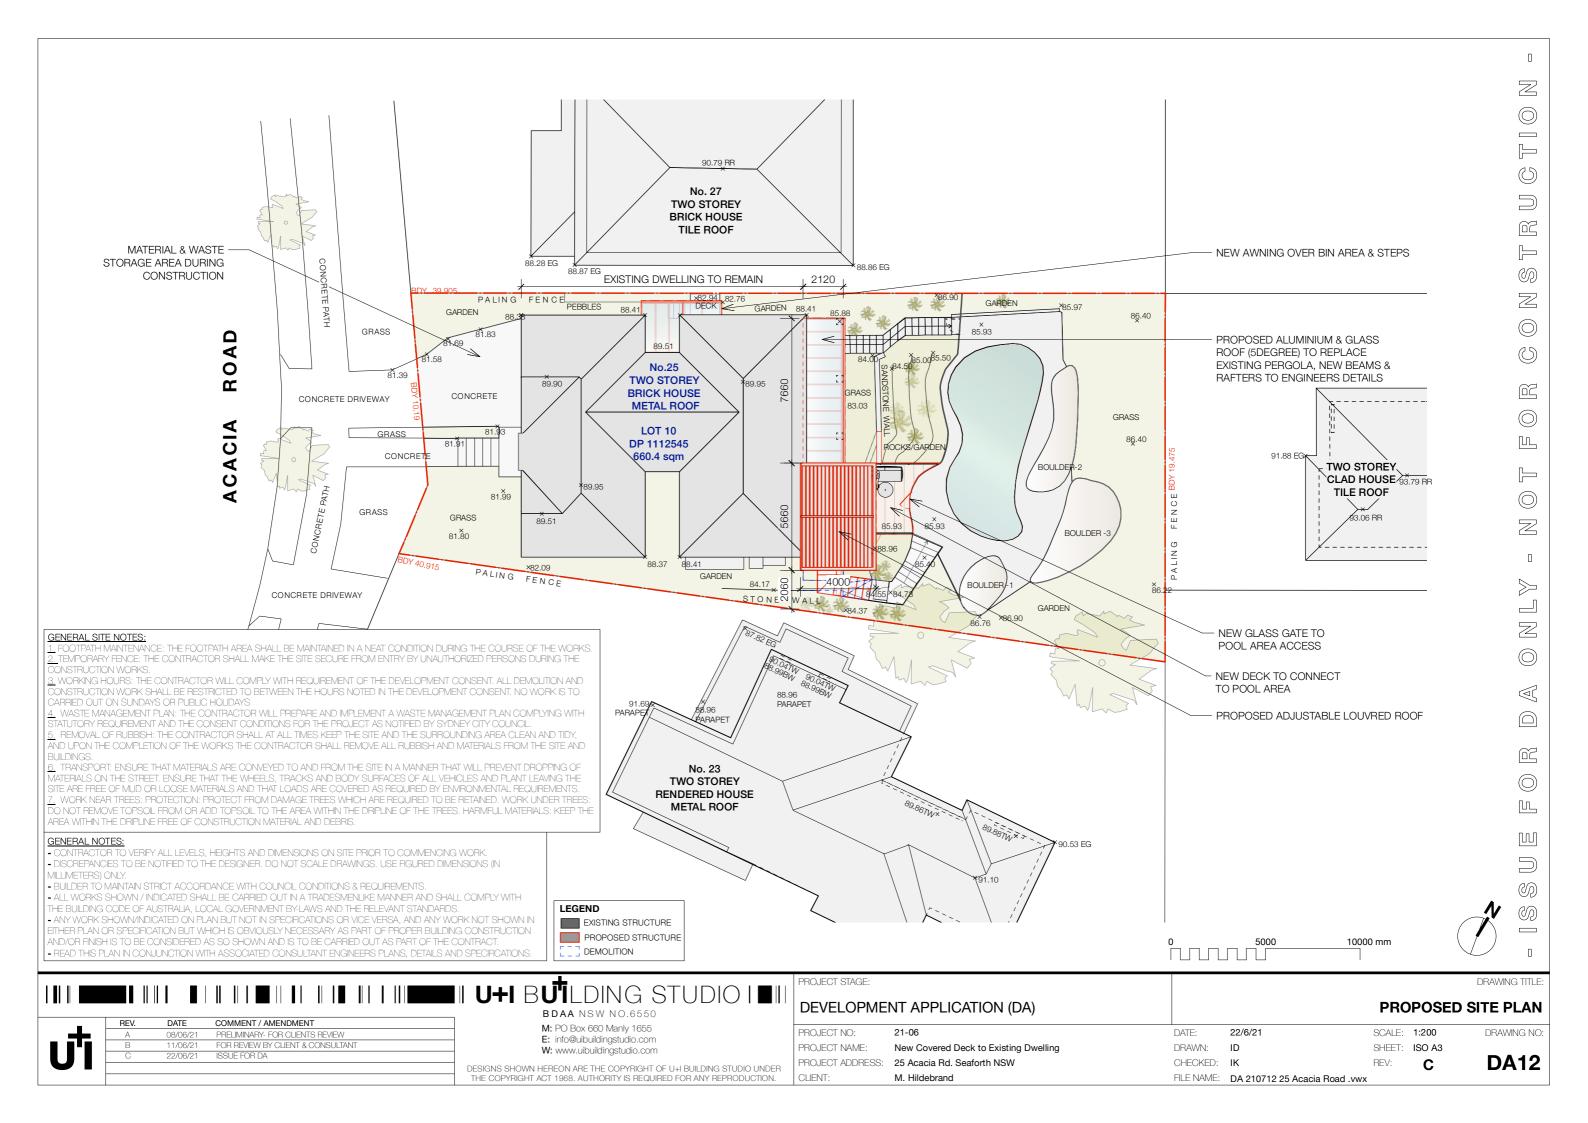

LOCATION PLAN -25 ACACIA ROAD, SEAFORTH LOT 10 / DP1112545

| SITE AREA                | 660.4sqm |                   |
|--------------------------|----------|-------------------|
| EXISTING OPEN SPACE AREA | 375.5sqm | 56.9% -> Complies |
| EXISTING LANDSCAPE AREA  | 216sqm   | 57.5%—> Complies  |
|                          |          |                   |
| PROPOSED OPEN SPACE AREA | 404.5sqm | 61.3%—> Complies  |
| PROPOSED LANDSCAPE AREA  | 220sqm   | 54.4%—> Complies  |

# NORTHEN BEACHES COUNCIL

**OPEN SPACE AREA:** 'OS3'

OPEN SPACE AREA: MIN.55% (363.2sqm)

LANDSCAPING: MIN. 35% OF OPEN SPACE (144sqm)

| SITE AREA                | 660.4sqm |                   |
|--------------------------|----------|-------------------|
| EXISTING OPEN SPACE AREA | 375.5sqm | 56.9% —> Complies |
| EXISTING LANDSCAPE AREA  | 216sqm   | 57.5% —> Complies |
|                          |          |                   |
| PROPOSED OPEN SPACE AREA | 404.5sqm | 61.3%—> Complies  |
| PROPOSED LANDSCAPE AREA  | 220sqm   | 54.4%—> Complies  |