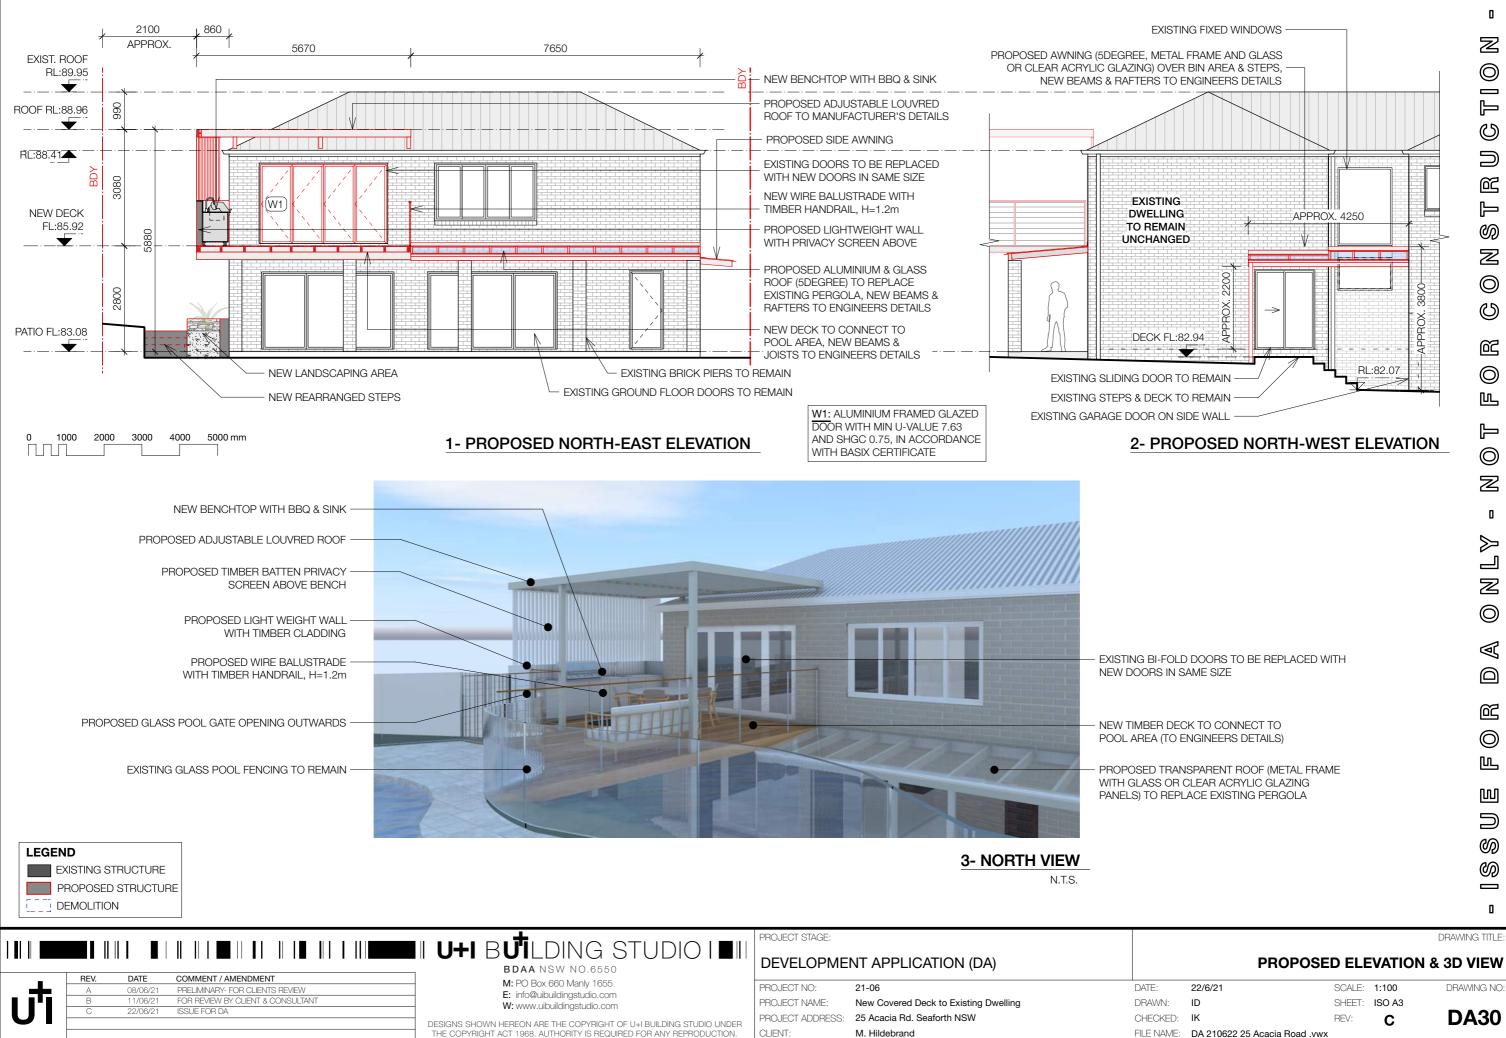

## **PROPOSED ELEVATION & 3D VIEW**

FILE NAME: DA 210622 25 Acacia Road .vwx

**DA30** 

W: www.uibuildingstudio.com

DESIGNS SHOWN HEREON ARE THE COPYRIGHT OF U+I BUILDING STUDIO UNDER THE COPYRIGHT ACT 1968. AUTHORITY IS REQUIRED FOR ANY REPRODUCTION.

CLIENT:

LEGEND

**DEVELOPMENT APPLICATION (DA)** 21-06 DATE: PROJECT NAME: New Covered Deck to Existing Dwelling DRAWN: ID SHEET: ISO A3 **DA31** PROJECT ADDRESS: 25 Acacia Rd. Seaforth NSW CHECKED: IK REV: Α M. Hildebrand FILE NAME: DA 210714 25 Acacia Road 2.vwx