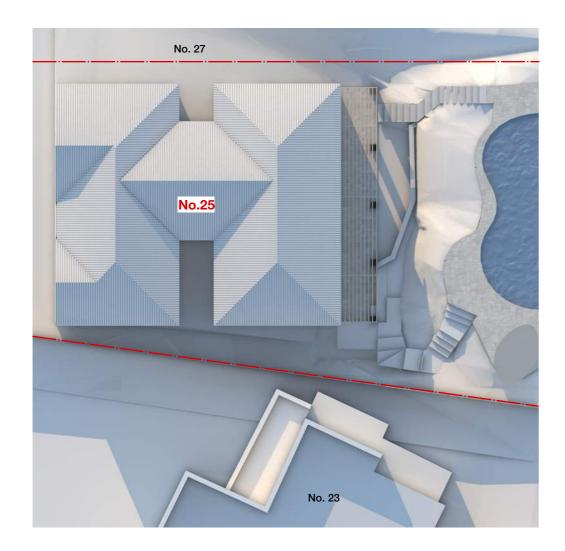

# **PROPOSED MATERIALS & FINISHES**

DRAWING NO:

1- EXISTING SHADOW DIAGRAM WINTER SOLSTICE 9am

2- PROPOSED SHADOW DIAGRAM WINTER SOLST

|                 |                             | U                   |
|-----------------|-----------------------------|---------------------|
|                 |                             | NOTFOR CONSTRUCTION |
|                 |                             | Е<br>0<br>Е         |
|                 |                             | L ()<br>N           |
|                 |                             | ° N L∀ -            |
|                 |                             | ()<br>()<br>()      |
| TICE 9am        | 9:00 AM<br>Sydney           | Ш<br>О<br>Е         |
|                 | LEGEND                      | I S S U E           |
|                 | PROPOSED SHADOW<br>BOUNDARY |                     |
| ADOW DIAGRAMS   | - WINTER SOLSTICE 21        |                     |
| 13/7/21         |                             | AWING NO:           |
| I: ID<br>ED: IK | SHEET: ISO A3<br>REV: A     | DA50                |