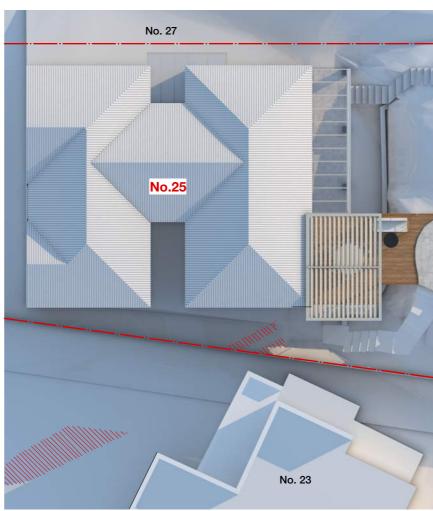

SW NO.6550 DATE COMMENT / AMENDMENT REV M: PO Box 660 Manly 1655 PROJECT NO: SCALE: NTS PRELIMINARY- FOR CLIENTS REVIEW 21-06 DATE: 22/6/21 E: info@uibuildingstudio.com W: www.uibuildingstudio.com 08/06/21 U 1/06/21 FOR REVIEW BY CLIENT & CONSULTAN PROJECT NAME: SHEET: ISO A3 DRAWN: ID New Covered Deck to Existing Dwelling ISSUE FOR DA PROJECT ADDRESS: 25 Acacia Rd. Seaforth NSW CHECKED: IK REV: С DESIGNS SHOWN HEREON ARE THE COPYRIGHT OF U+I BUILDING STUDIO UNDER THE COPYRIGHT ACT 1968. AUTHORITY IS REQUIRED FOR ANY REPRODUCTION. CLIENT: M. Hildebrand FILE NAME: DA 210622 25 Acacia Road .vwx

ALUMINIUM FRAME WITH GLASS OR CLEAR ACRYLIC

FRAME COLOUR: 'SURFMIST' COLORBOND

DRAWING TITLE:

# **PROPOSED MATERIALS & FINISHES**



DRAWING NO:



1- EXISTING SHADOW DIAGRAM WINTER SOLSTICE 9am



2- PROPOSED SHADOW DIAGRAM WINTER SOLST



|                 |                             | U                   |
|-----------------|-----------------------------|---------------------|
|                 |                             | NOTFOR CONSTRUCTION |
|                 |                             | Е<br>0<br>Е         |
|                 |                             | L ()<br>N           |
|                 |                             | ° N L∀ -            |
|                 |                             | ()<br>()<br>()      |
| TICE 9am        | 9:00 AM<br>Sydney           | Ш<br>О<br>Е         |
|                 | LEGEND                      | I S S U E           |
|                 | PROPOSED SHADOW<br>BOUNDARY |                     |
| ADOW DIAGRAMS   | - WINTER SOLSTI