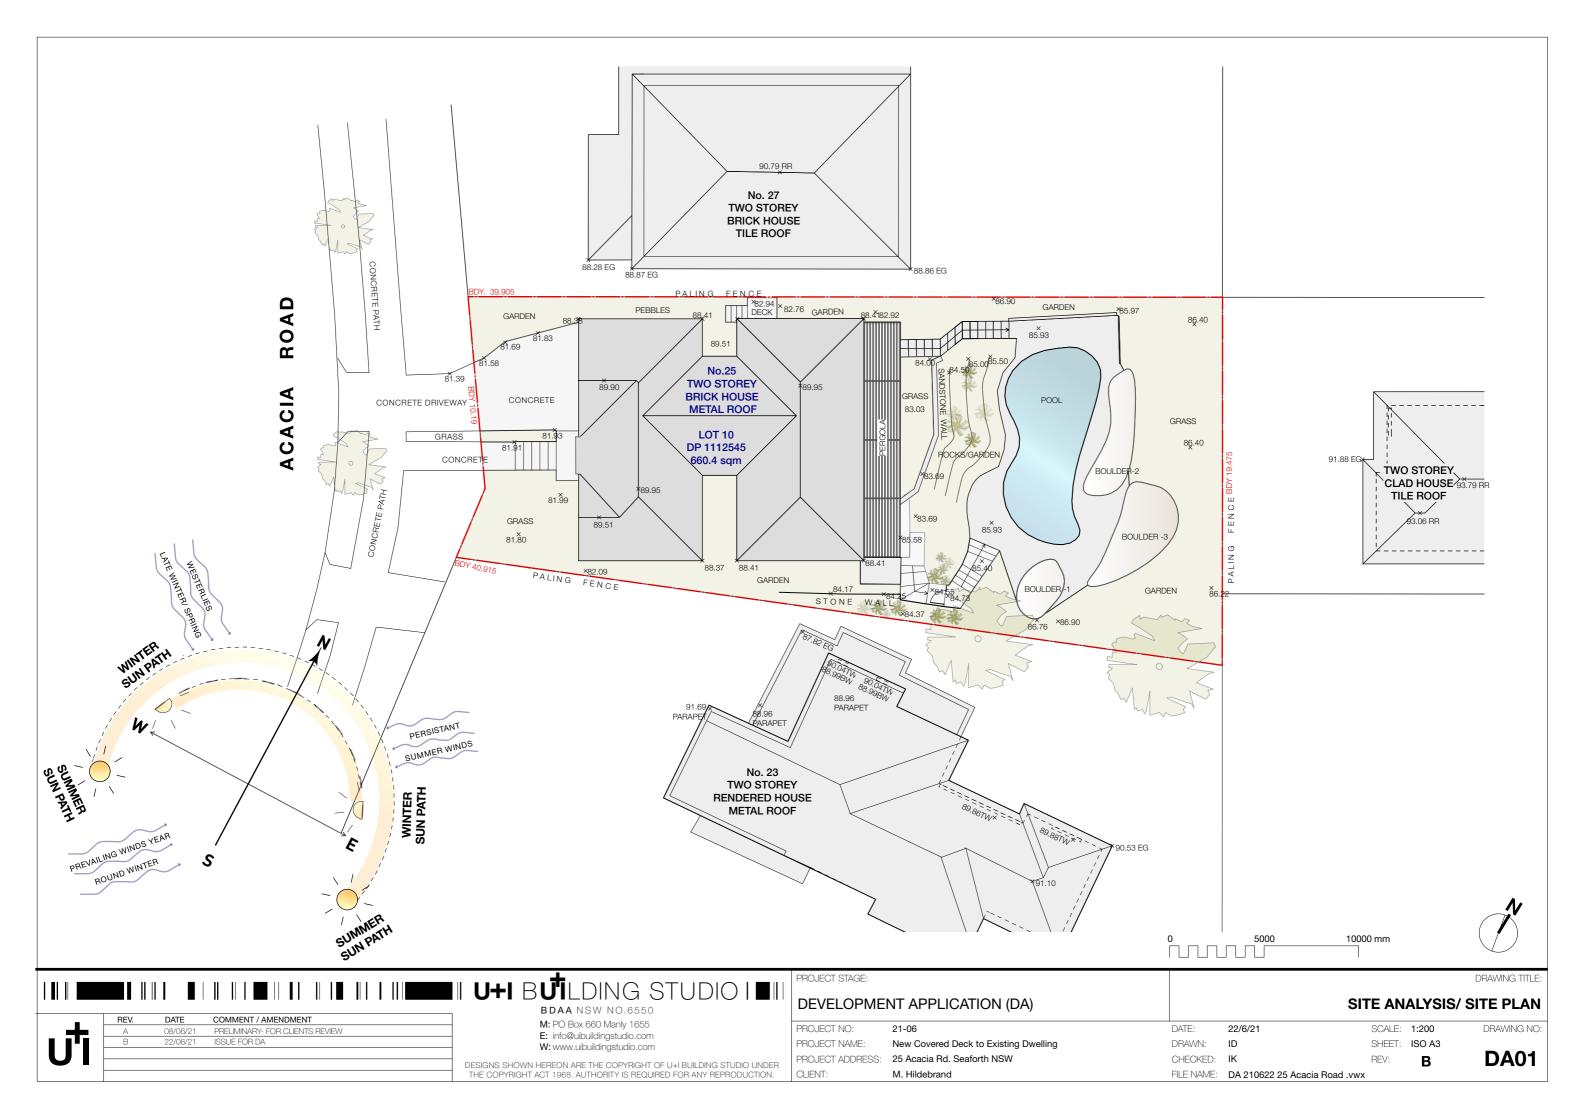

# NORTHEN BEACHES COUNCIL

**ZONE:** R2 - LOW DENSITY RESIDENTIAL DEEP SOIL: MIN. 35% OF OPEN SPACE (144sqm) OPEN SPACE AREA: MIN.55% (363.2sqm) FSR: TO REMAIN UNCHANGED BUILDING HEIGHT: TO REMAIN UNCHANGED RESIDENTIAL OPEN SPACE AREA: OS3

# NORTHEN BEACHES COUNCIL

**OPEN SPACE AREA:** 'OS3'

OPEN SPACE AREA: MIN.55% (363.2sqm)

LANDSCAPING: MIN. 35% OF OPEN SPACE (144sqm)

| SITE AREA                | 660.4sqm |                   |
|--------------------------|----------|-------------------|
| EXISTING OPEN SPACE AREA | 375.5sqm | 56.9% —> Complies |
| EXISTING LANDSCAPE AREA  | 216sqm   | 57.5% —> Complies |
|                          |          |                   |
| PROPOSED OPEN SPACE AREA | 404.5sqm | 61.3%—> Complies  |
| PROPOSED LANDSCAPE AREA  | 220sqm   | 54.4%—> Complies  |

### MANLY DCP:

4.1.5.1 Minimum Residential Total Open Space Requirements See also Dictionary meaning of Total Open Space in this plan See also paragraph 4.1.5.3 Principal Private Open Space.

Numeric Controls Open Space must be provided on site in accordance with Figure 34 - Numeric Requirements for Total Open Space, Landscaped Area and Open Space Above Ground. a)

The minimum total open space requirement is determined as a percentage of the site area in Figure 34 and applies to residential accommodation and other permissible development in the LEP Zones R1, R2, R3, E3 & E4 and residential development in any other zone excluding shop top housing in LEP Zone B1 Neighbourhood Centre (see paragraph 4.2.8.3) and Zone B2 Local Centre.

| Figuro 34 | Numoric | Requirements | for Total One | n Snaco La | indscaped Area | and Open | Snace Ahove ( | round |
|-----------|---------|--------------|---------------|------------|----------------|----------|---------------|-------|

| Residential Open Space Areas at DCP Schedule 1 – Map B | Total Open Space (minimum percentage of site area) | Landscaped Area (minimum percentage of Total Open<br>Space Open Space) | Above Ground (maximum of Total Open Space)                         |
|--------------------------------------------------------|----------------------------------------------------|------------------------------------------------------------------------|--------------------------------------------------------------------|
| Area OS1                                               | at least 45% of site area                          | at least 25% of open space                                             | -In relation to dwelling houses: no more than 25% of Total Oper    |
| Area OS2                                               | at least 50% of site area                          | at least 30% of open space                                             | Space.                                                             |
| Area OS3                                               | at least 55% of site area                          | at least 35% of open space                                             | -In relation to all other land uses permitted in the Zone: no more |
| Area OS4                                               | at least 60% of site area                          | at least 40% of open space                                             | than 40% of Total Open Space.                                      |

mum dimensions and areas for Total Open Space

horizontal dimension of at least 3m in any direction; and

A variation to the most marked and the minimum specifications in i) and ii) above may only be considered for Above Ground Open Space where it can be demonstrated that lesser dimensions or areas will better serve to minimise amenity impacts on neighbours. A lesser areas of above ground open space may be housed or calculated under the minimum requirements in the circumstances of the case. In all other cases open space that does not comply with the minimum specification is not included or calculated under the minimum requirements in the circumstances of the case. In all other cases open space that does not comply with the minimum specification is not included or calculated under the minimum requirements in the circumstances of the case. In all other cases open space that does not comply with the minimum specification is not included or calculated under the minimum requirements in the circumstances of the case. In all other cases open space that does not comply with the minimum specification is not included or calculated under the minimum requirements in the circumstances of the case.

Total Open Space (see Dictionary meanings including landscape area, open space above ground and principal private open space) must adhere to the following minimum specifications

DRAWING TITLE: