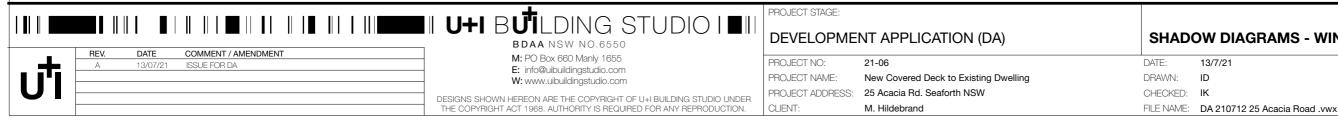

|                          |                                           | <b>u</b>            |
|--------------------------|-------------------------------------------|---------------------|
| Think                    |                                           | NOTFOR CONSTRUCTION |
|                          |                                           | 6<br>0<br>1         |
|                          |                                           | N O T               |
|                          |                                           | ° N L∛ −            |
| 1                        |                                           | \<br>0              |
| OLSTICE 12pm             | 12:00 PM<br>Sydney                        | Е<br>0              |
|                          | LEGEND<br>PROPOSED SHADOW<br>BOUNDARY     | = ISSUE             |
|                          |                                           | IG TITLE:           |
| DATE: 13/7/21            | - WINTER SOLSTICE 21 J<br>SCALE: NTS DRAW | IUNE<br>/ING NO:    |
| DRAWN: ID<br>CHECKED: IK | SHEET: ISO A3                             | 451                 |