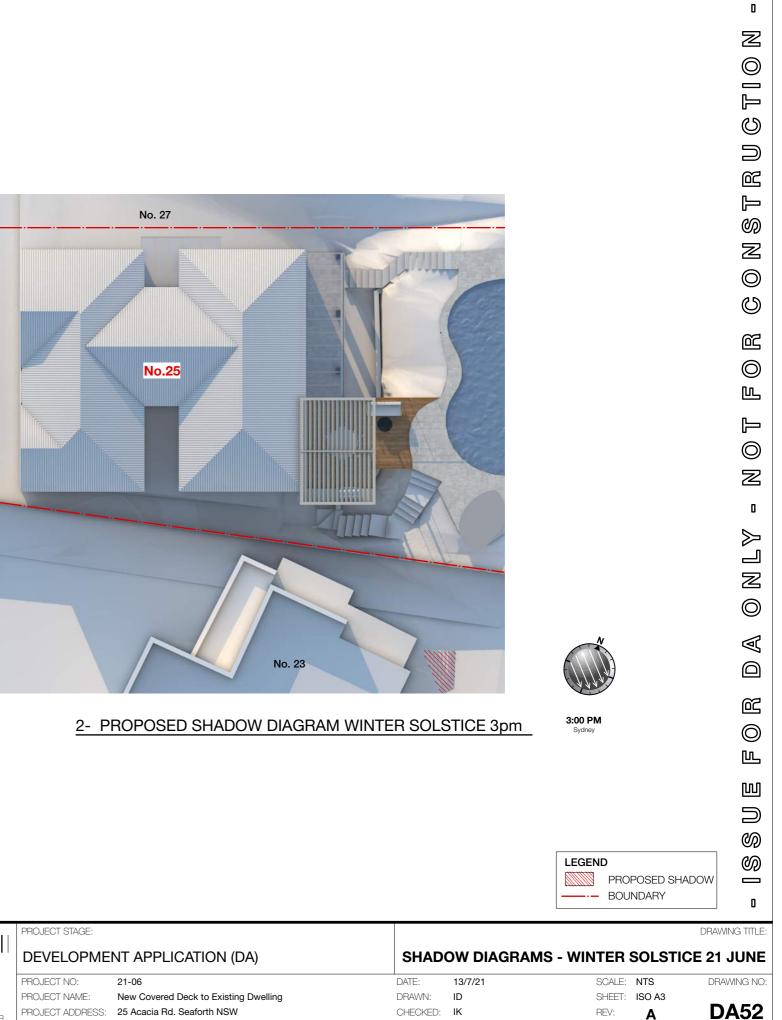

# **PROPOSED MATERIALS & FINISHES**

DRAWING NO:

1- EXISTING SHADOW DIAGRAM WINTER SOLSTICE 9am

2- PROPOSED SHADOW DIAGRAM WINTER SOLST

|                 |                             | U                   |
|-----------------|-----------------------------|---------------------|
|                 |                             | NOTFOR CONSTRUCTION |
|                 |                             | Е<br>0<br>Е         |
|                 |                             | L ()<br>N           |
|                 |                             | ° N L∀ -            |
|                 |                             | ()<br>()<br>()      |
| TICE 9am        | 9:00 AM<br>Sydney           | Ш<br>О<br>Е         |
|                 | LEGEND                      | I S S U E           |
|                 | PROPOSED SHADOW<br>BOUNDARY |                     |
| ADOW DIAGRAMS   | - WINTER SOLSTICE 21        |                     |
| 13/7/21         |                             | AWING NO:           |
| I: ID<br>ED: IK | SHEET: ISO A3<br>REV: A     | DA50                |