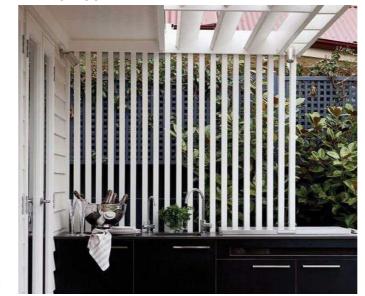

### PRIVACY SCREEN

TIMBER, PAINT FINISH: WHITE

## BALUSTRADE

WIRE BALUSTRADE WITH TIMBER HANDRAIL