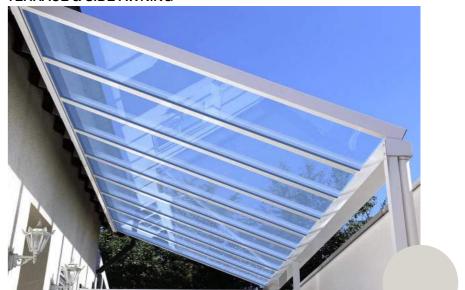

## **CALCULATION PAGE**

22/6/21 ID D: IK AE: DA 210622 25 Acacia Road .vwx

SCALE: NTS SHEET: ISO A3 REV: В

DRAWING NO:

| DRAWN: ID<br>CHECKED: IK<br>FILE NAME: DA 210622 25 Acacia Road .vwx                             | SHEET:<br>REV: | ISO A3<br><b>C</b> | DA      | 10              |
|--------------------------------------------------------------------------------------------------|----------------|--------------------|---------|-----------------|
| DATE: 22/6/21                                                                                    | SCALE:         | 1:100              | DRAW    | ING NO:         |
| PROPOSEI                                                                                         | O GRC          | UND                | FLOOR P | LAN             |
|                                                                                                  |                |                    | DRAWIN  | G TITLE:        |
|                                                                                                  | ) mm           |                    |         | 0               |
|                                                                                                  |                |                    | Ň       | <i>ଭ</i>        |
|                                                                                                  |                |                    |         | ର<br>ଜୁ         |
|                                                                                                  |                |                    |         | i<br>D          |
|                                                                                                  |                |                    |         |                 |
|                                                                                                  |                |                    |         | 0<br>L          |
|                                                                                                  |                |                    |         | õ               |
| EXISTING GATE AND GLASS POOL<br>FENCE ALONG STEPS                                                |                |                    |         |                 |
| EXISTING STAIRS TO REMAIN                                                                        |                |                    |         | $\triangleleft$ |
| EXISTING STEPS TO BE<br>DEMOLISHED AND ADD<br>LANDSCAPING                                        |                |                    |         | $\bigcirc$      |
|                                                                                                  |                |                    |         |                 |
| EXTENDED GRASS AREA                                                                              |                |                    |         | ⊳               |
| EXISTING GRASS AREA                                                                              |                |                    |         | 0               |
| NEW DECK POSTS TO<br>ENGINEERS DETAILS                                                           |                |                    |         | 0<br>Z          |
|                                                                                                  |                |                    |         | Г               |
| PROPOSED DECK ABOVE                                                                              |                |                    |         | 0<br>L          |
|                                                                                                  |                |                    |         | ۲<br>۵          |
| EXISTING SANDSTONE<br>WALL TO BE EXTENDED                                                        |                |                    |         | $\heartsuit$    |
| ACRYLIC) OVER PAVED TERRACE                                                                      |                |                    |         | 0               |
| EXISTING PERGOLA TO BE REPLACED<br>WITH NEW TRANSPARENT ROOF<br>(METAL FRAME WITH GLASS OR CLEAR |                |                    |         | ର<br>ଅ          |
|                                                                                                  |                |                    |         | Г               |
| TO REMAIN                                                                                        |                |                    |         | )<br>M          |
| EXISTING BRICK PIERS                                                                             |                |                    |         | ඟ               |
|                                                                                                  |                |                    |         | 011             |
|                                                                                                  |                |                    |         | Z<br>O          |
|                                                                                                  |                |                    |         |                 |

# **TERRACE & SIDE AWNING**

**GLAZING PANELS** 

ALUMINIUM FRAME WITH GLASS OR CLEAR ACRYLIC

FRAME COLOUR: 'SURFMIST' COLORBOND

DRAWING TITLE: