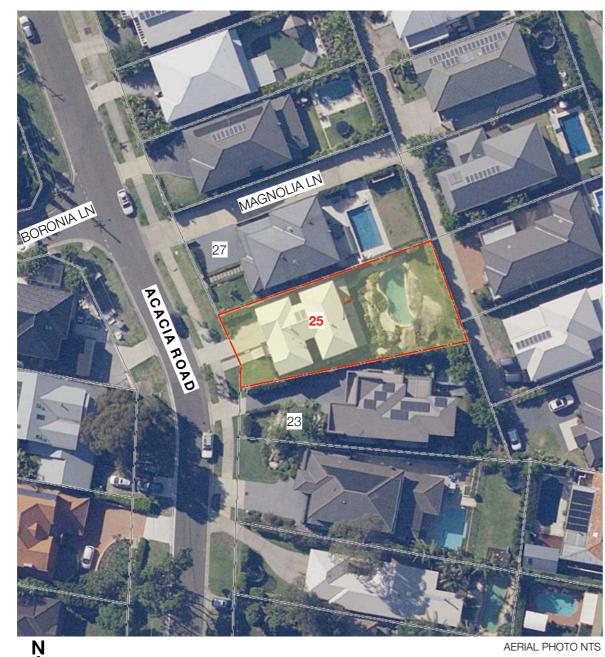

LOCATION PLAN -25 ACACIA ROAD, SEAFORTH LOT 10 / DP1112545

# NORTHEN BEACHES COUNCIL

**ZONE:** R2 - LOW DENSITY RESIDENTIAL DEEP SOIL: MIN. 35% OF OPEN SPACE (144sqm) OPEN SPACE AREA: MIN.55% (363.2sqm) FSR: TO REMAIN UNCHANGED BUILDING HEIGHT: TO REMAIN UNCHANGED RESIDENTIAL OPEN SPACE AREA: OS3

| SITE AREA                | 660.4sqm |                   |
|--------------------------|----------|-------------------|
| EXISTING OPEN SPACE AREA | 375.5sqm | 56.9% -> Complies |
| EXISTING LANDSCAPE AREA  | 216sqm   | 57.5%—> Complies  |
|                          |          |                   |
| PROPOSED OPEN SPACE AREA | 404.5sqm | 61.3%—> Complies  |
| PROPOSED LANDSCAPE AREA  | 220sqm   | 54.4%—> Complies  |

## DRAWING LIST

| DA00     | COVER SHEET                   | NTS   |
|-----