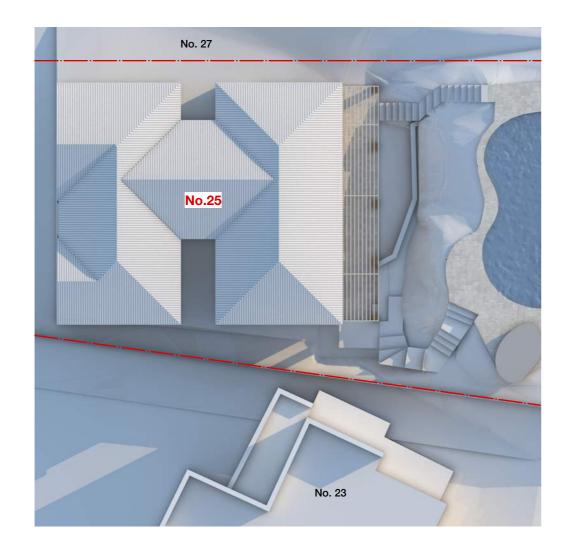

ECT STAGE: **DEVELOPMENT APPLICATION (DA)** BDAA NSW NO.6550 DATE COMMENT / AMENDMENT REV M: PO Box 660 Manly 1655 PROJECT NO: SCALE: NTS PRELIMINARY- FOR CLIENTS REVIEW 21-06 DATE: 22/6/21 E: info@uibuildingstudio.com W: www.uibuildingstudio.com 08/06/21 U 1/06/21 FOR REVIEW BY CLIENT & CONSULTAN PROJECT NAME: SHEET: ISO A3 DRAWN: ID New Covered Deck to Existing Dwelling ISSUE FOR DA PROJECT ADDRESS: 25 Acacia Rd. Seaforth NSW CHECKED: IK REV: С DESIGNS SHOWN HEREON ARE THE COPYRIGHT OF U+I BUILDING STUDIO UNDER THE COPYRIGHT ACT 1968. AUTHORITY IS REQUIRED FOR ANY REPRODUCTION. CLIENT: M. Hildebrand FILE NAME: DA 210622 25 Acacia Road .vwx

ALUMINIUM FRAME WITH GLASS OR CLEAR ACRYLIC

FRAME COLOUR: 'SURFMIST' COLORBOND

DRAWING TITLE:

# **PROPOSED MATERIALS & FINISHES**



DRAWING NO:



1- EXISTING SHADOW DIAGRAM WINTER SOLSTICE 9am



2- PROPOSED SHADOW DIAGRAM WINTER SOLST



|                 |                             | U                   |
|-----------------|-----------------------------|---------------------|
|                 |                             | NOTFOR CONSTRUCTION |
|                 |                             | Е<br>0<br>Е         |
|                 |                             | L ()<br>N           |
|                 |                             | ° N L∀ -            |
|                 |                             | ()<br>()<br>()      |
| TICE 9am        | 9:00 AM<br>Sydney           | Ш<br>О<br>Е         |
|                 | LEGEND                      | I S S U E           |
|                 | PROPOSED SHADOW<br>BOUNDARY |