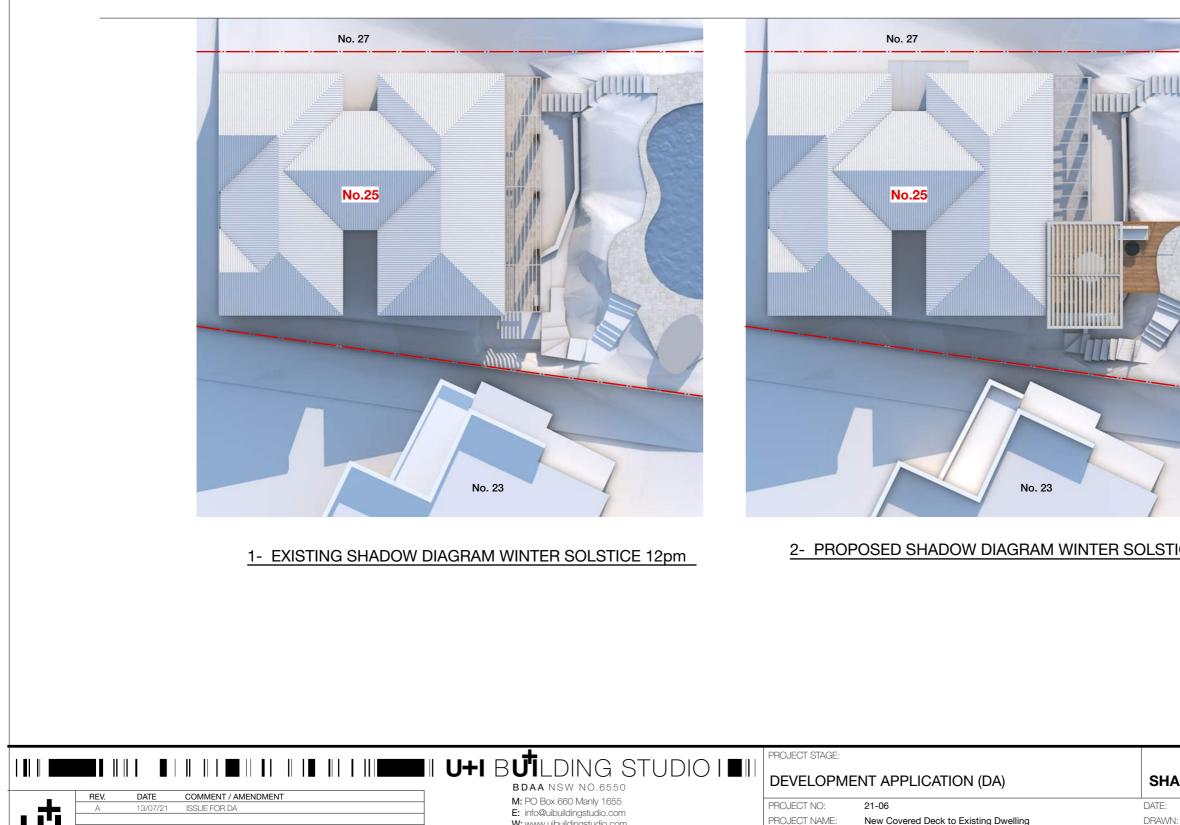

|                          |                                           | <b>u</b>            |
|--------------------------|-------------------------------------------|---------------------|
| Think                    |                                           | NOTFOR CONSTRUCTION |
|                          |                                           | 6<br>0<br>1         |
|                          |                                           | N O T               |
|                          |                                           | ° N L∛ −            |
| 1                        |                                           | \<br>0              |
| OLSTICE 12pm             | 12:00 PM<br>Sydney                        | Е<br>0              |
|                          | LEGEND<br>PROPOSED SHADOW<br>BOUNDARY     | = ISSUE             |
|                          |                                           | IG TITLE:           |
| DATE: 13/7/21            | - WINTER SOLSTICE 21 J<br>SCALE: NTS DRAW | IUNE<br>/ING NO:    |
| DRAWN: ID<br>CHECKED: IK | SHEET: ISO A3                             | 451                 |