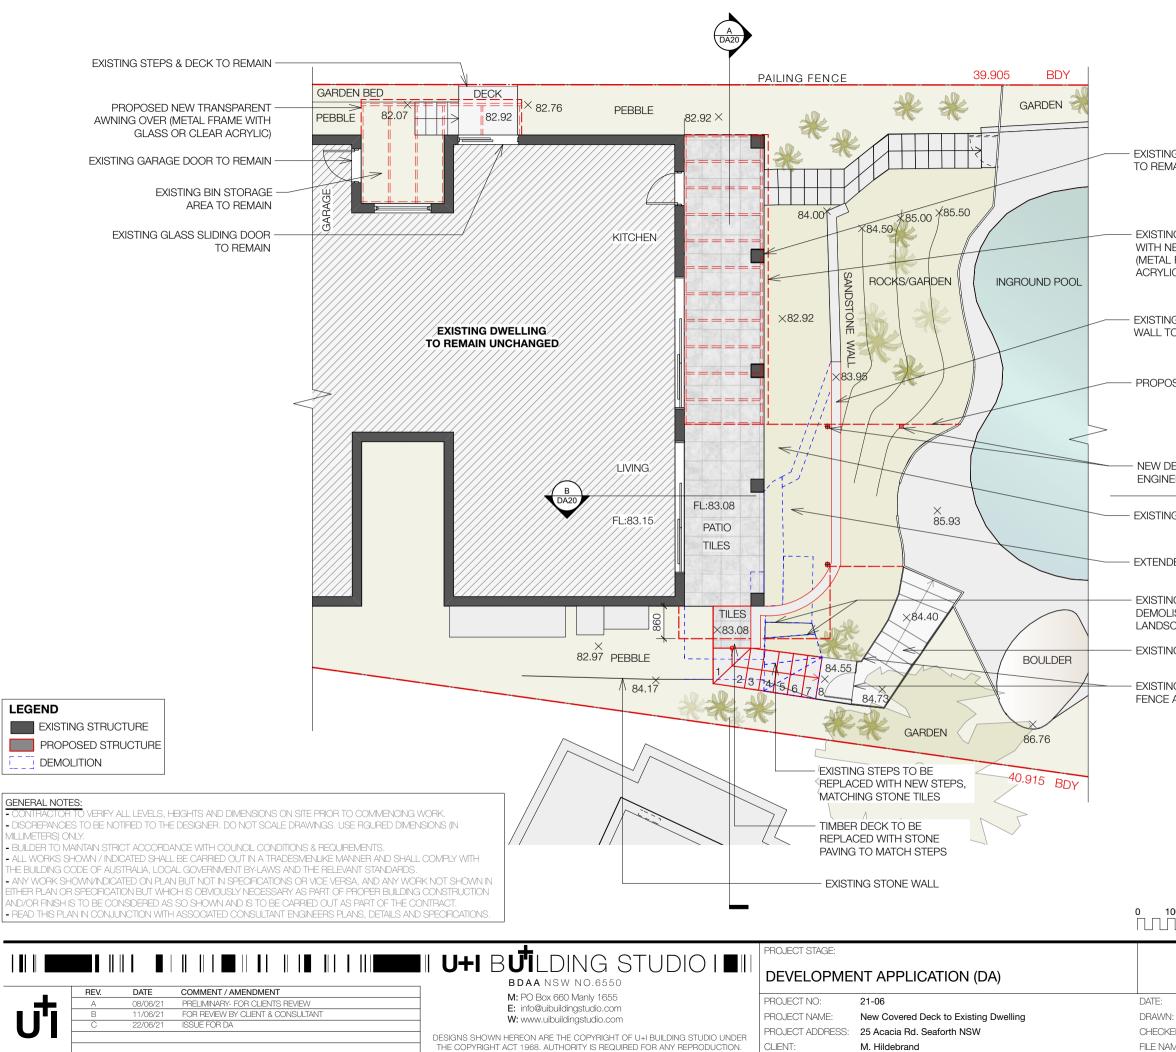

## **CALCULATION PAGE**

22/6/21 ID D: IK AE: DA 210622 25 Acacia Road .vwx

SCALE: NTS SHEET: ISO A3 REV: В

DRAWING NO:

| DRAWN: ID<br>CHECKED: IK<br>FILE NAME: DA 210622 25 Acacia Road .vwx                             | SHEET:<br>REV: | ISO A3<br><b>C</b> | DA      | 10              |
|--------------------------------------------------------------------------------------------------|----------------|--------------------|---------|-----------------|
| DATE: 22/6/21                                                                                    | SCALE:         | 1:100              | DRAW    | ING NO:         |
| PROPOSEI                                                                                         | O GRC          | UND                | FLOOR P | LAN             |
|                                                                                                  |                |                    | DRAWIN  | G TITLE:        |
|                                                                                                  | ) mm           |                    |         | 0               |
|                                                                                                  |                |                    | Ň       | <i>ଭ</i>        |
|                                                                                                  |                |                    |         | ର<br>ଜୁ         |
|                                                                                                  |                |                    |         | i<br>D          |
|                                                                                                  |                |                    |         |                 |
|                                                                                                  |                |                    |         | 0<br>L          |
|                                                                                                  |                |                    |         | õ               |
| EXISTING GATE AND GLASS POOL<br>FENCE ALONG STEPS                                                |                |                    |         |                 |
| EXISTING STAIRS TO REMAIN                                                                        |                |                    |         | $\triangleleft$ |
| EXISTING STEPS TO BE<br>DEMOLISHED AND ADD<br>LANDSCAPING                                        |                |                    |         | $\bigcirc$      |
|                                                                                                  |                |                    |         |                 |
| EXTENDED GRASS AREA                                                                              |                |                    |         | ⊳               |
| EXISTING GRASS AREA                                                                              |                |                    |         | 0               |
| NEW DECK POSTS TO<br>ENGINEERS DETAILS                                                           |                |                    |         | 0<br>Z          |
|                                                                                                  |                |                    |         | Г               |
| PROPOSED DECK ABOVE                                                                              |                |                    |         | 0<br>L          |
|                                                                                                  |                |                    |         | ۲<br>۵          |
| EXISTING SANDSTONE<br>WALL TO BE EXTENDED                                                        |                |                    |         | $\heartsuit$    |
| ACRYLIC) OVER PAVED TERRACE                                                                      |                |                    |         | 0               |
| EXISTING PERGOLA TO BE REPLACED<br>WITH NEW TRANSPARENT ROOF<br>(METAL FRAME WITH GLASS OR CLEAR |                |                    |         | ର<br>ଅ          |
|                                                                                                  |                |                    |         | Г               |
| TO REMAIN                                                                                        |                |                    |         | )<br>M          |
| EXISTING BRICK PIERS                                                                             |                |                    |         | ඟ               |
|                                                                                                  |                |                    |         | 011             |
|                                                                                                  |                |                    |         | Z<br>O          |
|                                                                                                  |                |                    |         |                 |