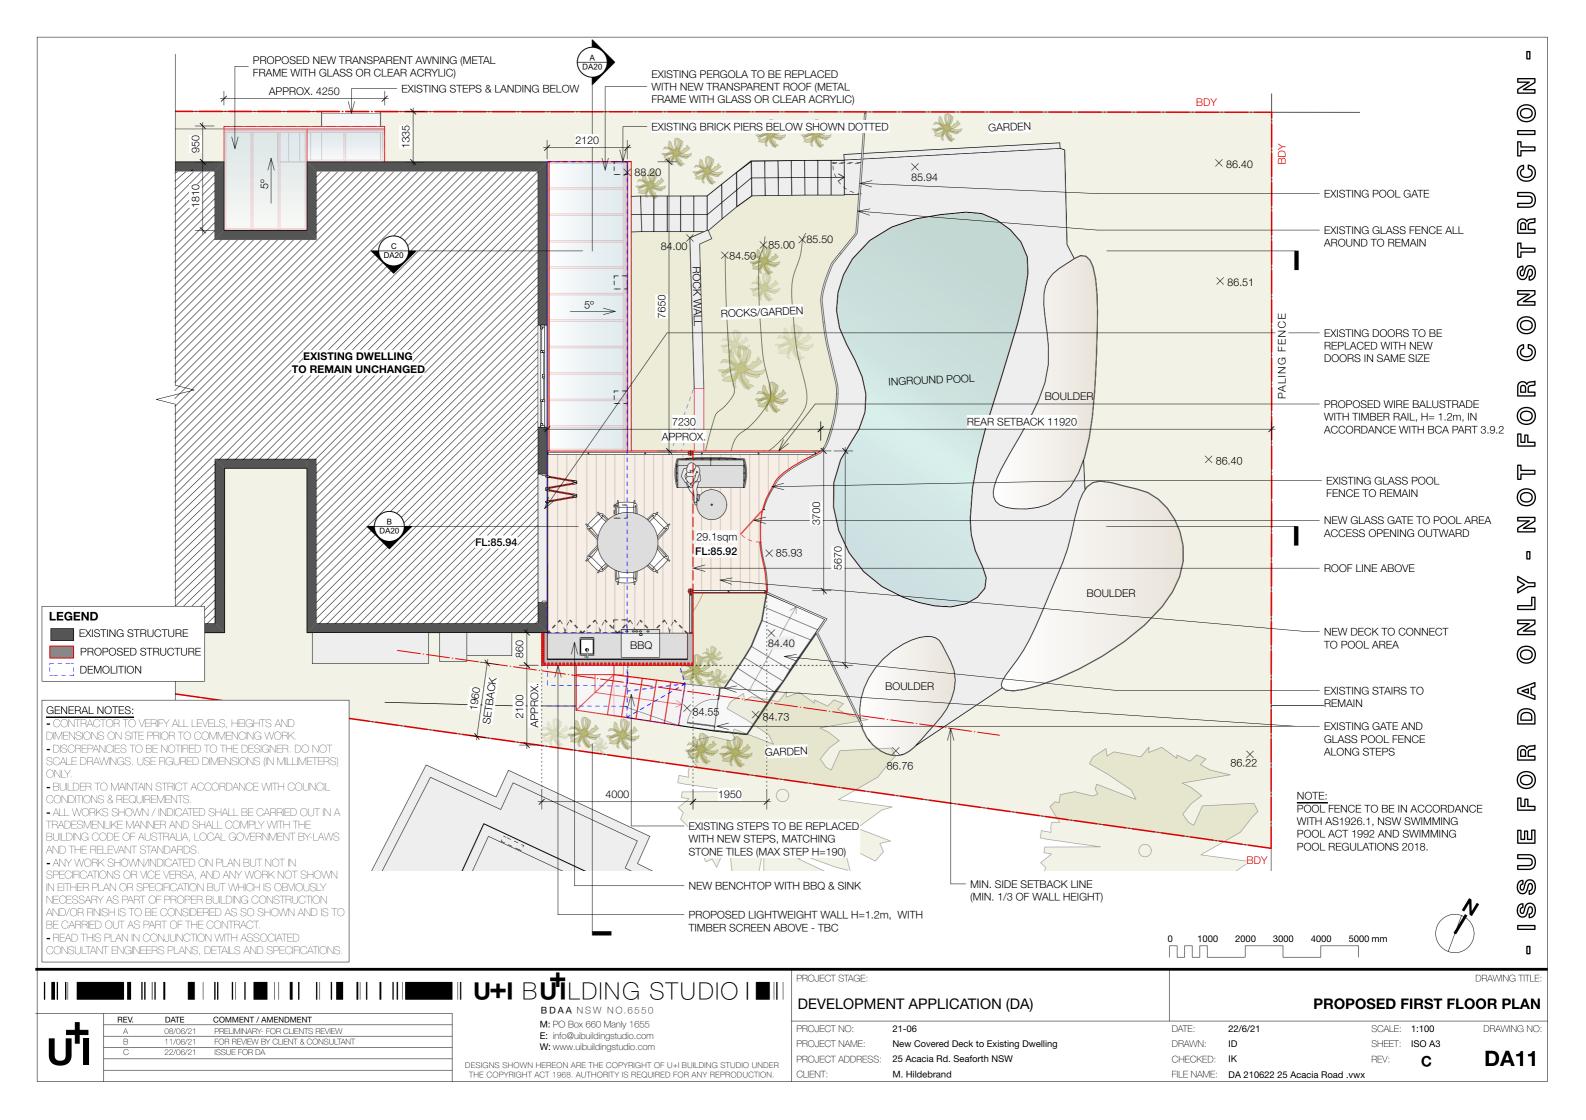

|                |                                                                                         | Z           |
|----------------|-----------------------------------------------------------------------------------------|-------------|
| .≍             |                                                                                         | $\bigcirc$  |
| <u>Bi</u>      | <ul> <li>NEW GLASS GATE TO POOL AREA ACCESS</li> <li>OPENING OUTWARS, H=1200</li> </ul> | T   O N     |
|                |                                                                                         | ଅ           |
|                | - NEW BENCHTOP WITH BBQ & SINK                                                          | $\supset$   |
| -              | <ul> <li>PROPOSED LIGHTWEIGHT WALL WITH<br/>PRIVACY SCREEN ABOVE</li> </ul>             | ес<br>Г     |
|                | NEW DECK TO CONNECT TO POOL AREA,<br>— TO ENGINEERS DETAILS                             | ର<br>ଅ      |
|                | EXISTING STEPS TO BE REARRANGED<br>— (MAX STEP H190)                                    | $\bigcirc$  |
|                |                                                                                         | ଅ           |
| ON A           |                                                                                         | Г<br>0<br>В |
|                | <ul> <li>PROPOSED WIRE BALUSTRADE WITH TIMBER<br/>HANDRAIL, H= 1.2m</li> </ul>          | Г           |
|                | PROPOSED ADJUSTABLE LOUVRED ROOF                                                        | $\bigcirc$  |
|                | EXISTING HOUSE ROOF                                                                     | Z           |
|                | PROPOSED LIGHTWEIGHT WALL WITH<br>TIMBER SLATS PRIVACY SCREEN ABOVE                     | 0           |
|                | - NEW BENCHTOP WITH BBQ & SINK                                                          | ≫           |
| STING          |                                                                                         | NLY         |
| EMAIN<br>ANGED |                                                                                         | 0           |
|                | - NEW POSTS TO ENGINEERS DETAILS                                                        | ₹<br>0      |
|                | — EXISTING STEPS TO BE REARRANGED                                                       | ഭ           |
|                | NEW SANDSTONE WALL                                                                      | 0<br>5      |
| 0 2000 5       | 3000 4000 5000 mm                                                                       | I S S N E   |
|                |                                                                                         | 0           |
|                | DRAWI                                                                                   | NG TITLE:   |
|                | PROPOSED SECT                                                                           | IONS        |
| 22/6/2         | 1 SCALE: 1:100 DRAV                                                                     | VING NO:    |

**DA20** 

SHEET: ISO A3

С

REV:

ED: IK ME: DA 210622 25 Acacia Road .vwx

ID

0

Z

## **PROPOSED ELEVATION & 3D VIEW**

FILE NAME: DA 210622 25 Acacia Road .vwx

**DA30** 

W: www.uibuildingstudio.com

DESIGNS SHOWN HEREON ARE THE COPYRIGHT OF U+I BUILDING STUDIO UNDER THE COPYRIGHT ACT 1968. AUTHORITY IS REQUIRED FOR ANY REPRODUCTION.