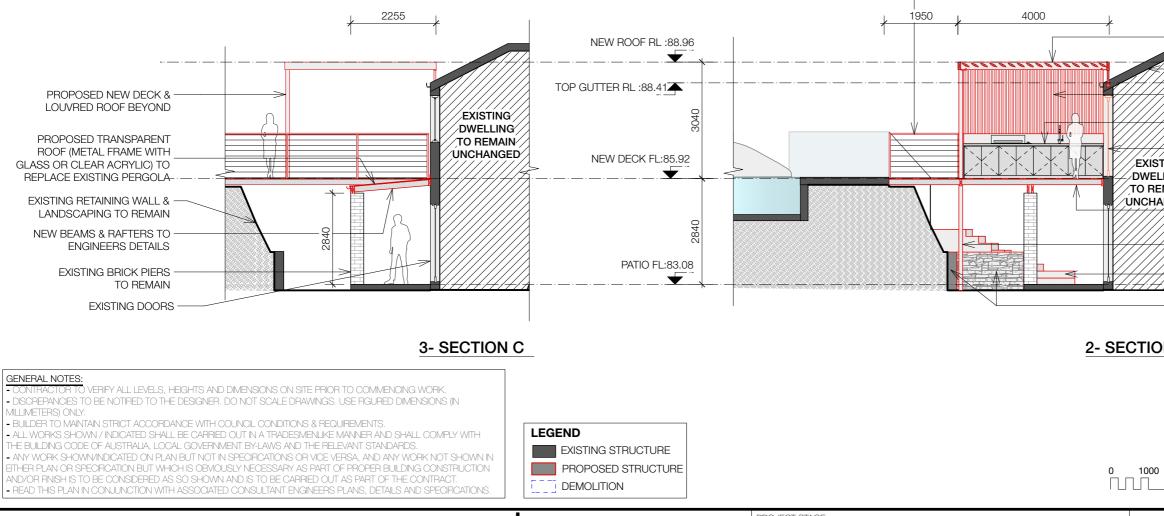

|                |                                                                                         | Z           |
|----------------|-----------------------------------------------------------------------------------------|-------------|
| .≍             |                                                                                         | $\bigcirc$  |
| <u>Bi</u>      | <ul> <li>NEW GLASS GATE TO POOL AREA ACCESS</li> <li>OPENING OUTWARS, H=1200</li> </ul> | T   O N     |
|                |                                                                                         | ଅ           |
|                | - NEW BENCHTOP WITH BBQ & SINK                                                          | $\supset$   |
| -              | <ul> <li>PROPOSED LIGHTWEIGHT WALL WITH<br/>PRIVACY SCREEN ABOVE</li> </ul>             | ес<br>Г     |
|                | NEW DECK TO CONNECT TO POOL AREA,<br>— TO ENGINEERS DETAILS                             | ର<br>ଅ      |
|                | EXISTING STEPS TO BE REARRANGED<br>— (MAX STEP H190)                                    | $\bigcirc$  |
|                |                                                                                         | ଅ           |
| ON A           |                                                                                         | Г<br>0<br>В |
|                | <ul> <li>PROPOSED WIRE BALUSTRADE WITH TIMBER<br/>HANDRAIL, H= 1.2m</li> </ul>          | Г           |
|                | PROPOSED ADJUSTABLE LOUVRED ROOF                                                        | $\bigcirc$  |
|                | EXISTING HOUSE ROOF                                                                     | Z           |
|                | PROPOSED LIGHTWEIGHT WALL WITH<br>TIMBER SLATS PRIVACY SCREEN ABOVE                     | 0           |
|                | - NEW BENCHTOP WITH BBQ & SINK                                                          | ≫           |
| STING          |                                                                                         | NLY         |
| EMAIN<br>ANGED |                                                                                         | 0           |
|                | - NEW POSTS TO ENGINEERS DETAILS                                                        | ₹<br>0      |
|                | — EXISTING STEPS TO BE REARRANGED                                                       | ഭ           |
|                | NEW SANDSTONE WALL                                                                      | 0<br>5      |
| 0 2000 5       | 3000 4000 5000 mm                                                                       | I S S N E   |
|                |                                                                                         | 0           |
|                | DRAWI                                                                                   | NG TITLE:   |
|                | PROPOSED SECT                                                                           | IONS        |
| 22/6/2         | 1 SCALE: 1:100 DRAV                                                                     | VING NO:    |

**DA20** 

SHEET: ISO A3

С

REV:

ED: IK ME: DA 210622 25 Acacia Road .vwx

ID

0

Z