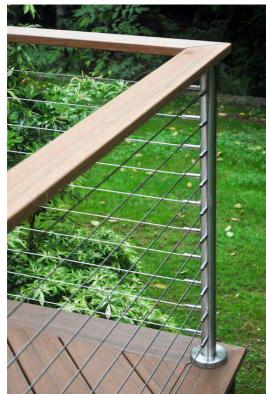

|              | ۵                                                                                                |
|        |                                                  |              | DRAWING TITLE:                                                                                   |
|        |                                                  | PROPOSED     | ELEVATION                                                                                        |
| 1      | 0/8/21                                           | SCALE: 1:100 | DRAWING NO:                                                                                      |



COLOUR: 'SURFMIST' COLORBOND

### PRIVACY SCREEN



TIMBER, PAINT FINISH: WHITE

# **TERRACE & SIDE AWNING**



**GLAZING PANELS** 

## BALUSTRADE



WIRE BALUSTRADE WITH TIMBER HANDRAIL

#### TIMBER DECKING



HARDWOOD TIMBER DECKING



COLOUR: 'SURFMIST'

PROJECT STAGE: **DEVELOPMENT APPLICATION (DA)** BDAA NSW NO.6550 DATE COMMENT / AMENDMENT REV M: PO Box 660 Manly 1655 PROJECT NO: SCALE: NTS PRELIMINARY- FOR CLIENTS REVIEW 21-06 DATE: 22/6/21 E: info@uibuildingstudio.com W: www.uibuildingstudio.com 08/06/21 U 1/06/21 FOR REVIEW BY CLIENT & CONSULTAN PROJECT NAME: SHEET: ISO A3 DRAWN: ID New Covered Deck to Existing Dwelling ISSUE FOR DA PROJECT ADDRESS: 25 Acacia Rd. Seaforth NSW CHECKED: IK REV: С DESIGNS SHOWN HEREON ARE THE COPYRIGHT OF U+I BUILDING STUDIO UNDER THE COPYRIGHT ACT 1968. AUTHORITY IS REQUIRED FOR ANY REPRODUCTION. CLIENT: M. Hildebrand FILE NAME: DA 210622 25 Acacia Road .vwx

ALUMINIUM FRAME WITH GLASS OR CLEAR