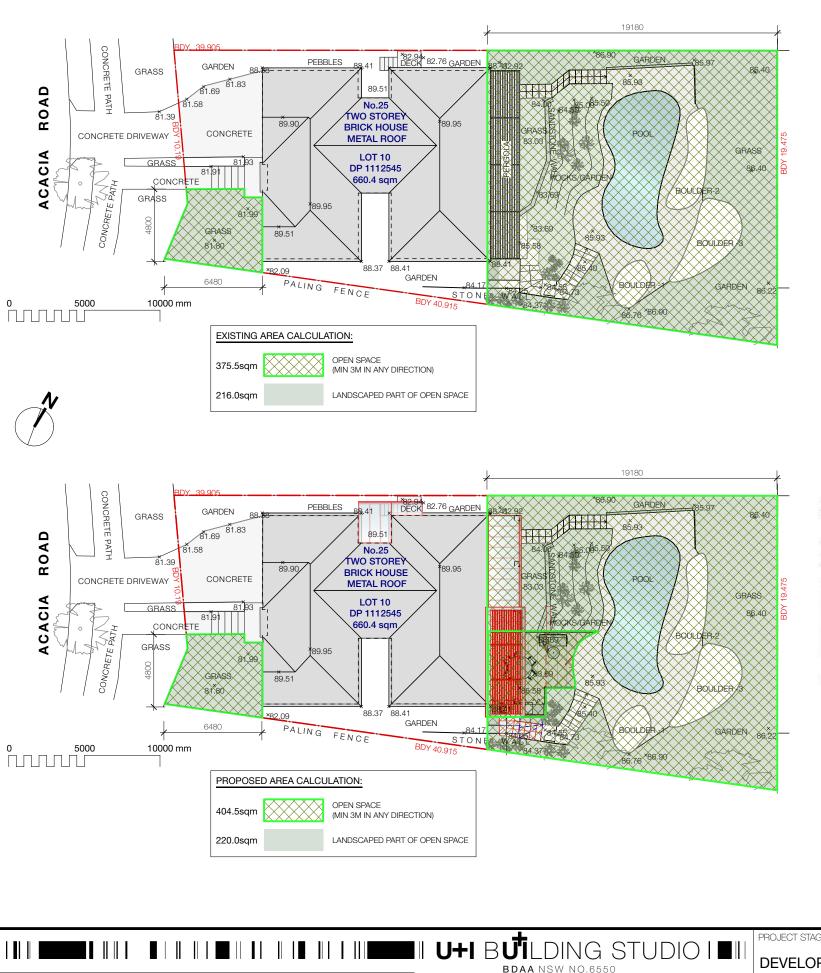

| SITE AREA                | 660.4sqm |                   |
|--------------------------|----------|-------------------|
| EXISTING OPEN SPACE AREA | 375.5sqm | 56.9% -> Complies |
| EXISTING LANDSCAPE AREA  | 216sqm   | 57.5%—> Complies  |
|                          |          |                   |
| PROPOSED OPEN SPACE AREA | 404.5sqm | 61.3%—> Complies  |
| PROPOSED LANDSCAPE AREA  | 220sqm   | 54.4%—> Complies  |

# NORTHEN BEACHES COUNCIL

**OPEN SPACE AREA:** 'OS3'

OPEN SPACE AREA: MIN.55% (363.2sqm)

LANDSCAPING: MIN. 35% OF OPEN SPACE (144sqm)

| SITE AREA                | 660.4sqm |                   |
|--------------------------|----------|-------------------|
| EXISTING OPEN SPACE AREA | 375.5sqm | 56.9% —> Complies |
| EXISTING LANDSCAPE AREA  | 216sqm   | 57.5% —> Complies |
|                          |          |                   |
| PROPOSED OPEN SPACE AREA | 404.5sqm | 61.3%—> Complies  |
| PROPOSED LANDSCAPE AREA  | 220sqm   | 54.4%—> Complies  |