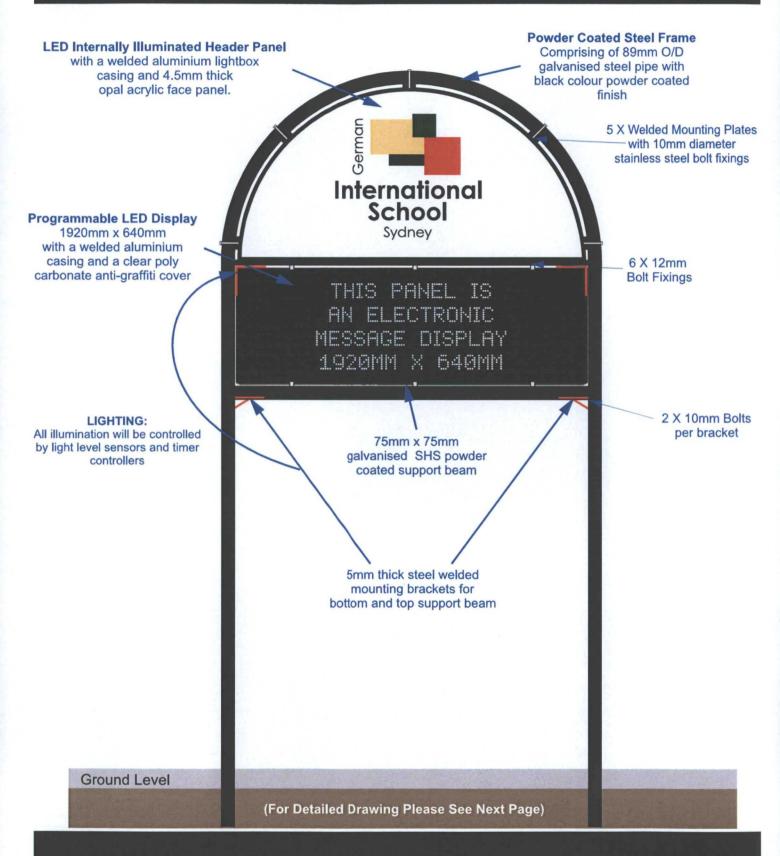

## Construction Details-Front Elevated Plan to Scale 1:20@A4

Warringah Council - Signage Development Application

Submitted by German International School Sydney 33 Myoora Road, Terrey Hills NSW 2084, Australia