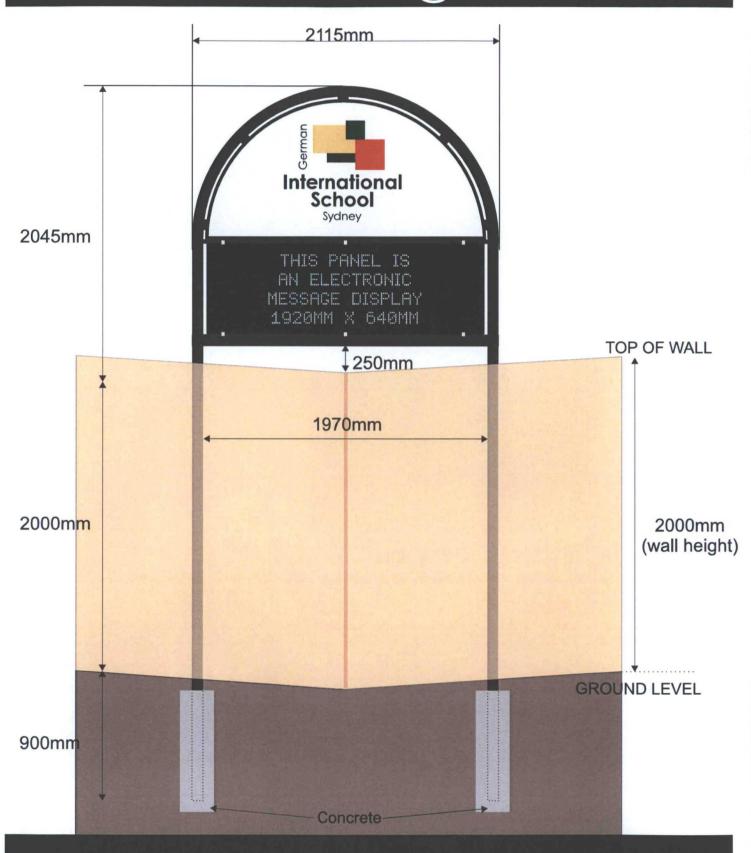

# Sign Dimensions Scale 1:25@A4

Warringah Council - Signage Development Application

Submitted by German International School Sydney 33 Myoora Road, Terrey Hills NSW 2084, Australia