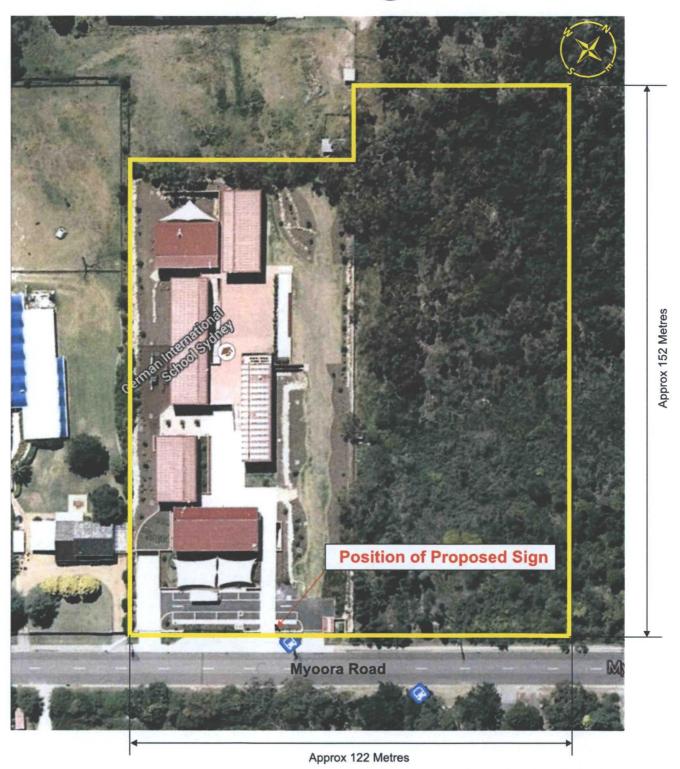

### Scaled Site Plan

SCALE 1:1000 @ A4

Warringah Council - Signage Development Application

Submitted by German International School Sydney 33 Myoora Road, Terrey Hills NSW 2084, Australia