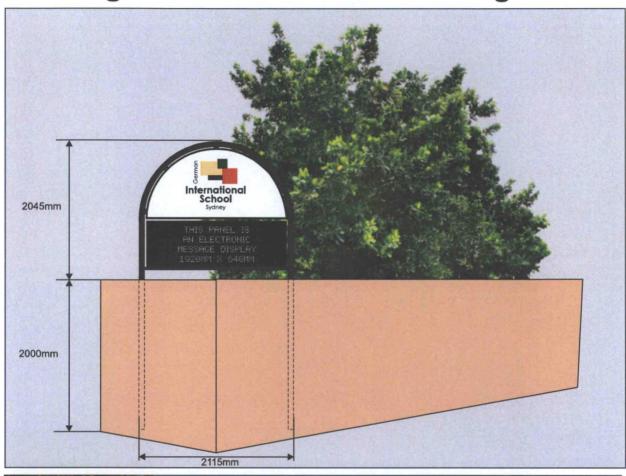

# Sign Dimensions Scale 1:25@A4

Warringah Council - Signage Development Application

Submitted by German International School Sydney 33 Myoora Road, Terrey Hills NSW 2084, Australia