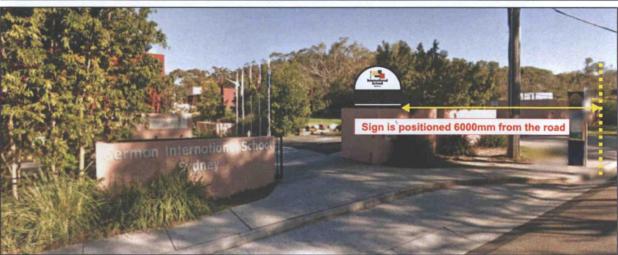

## **Proposed Sign Position - Street View**

#### **Sign Position Behind Existing Wall**