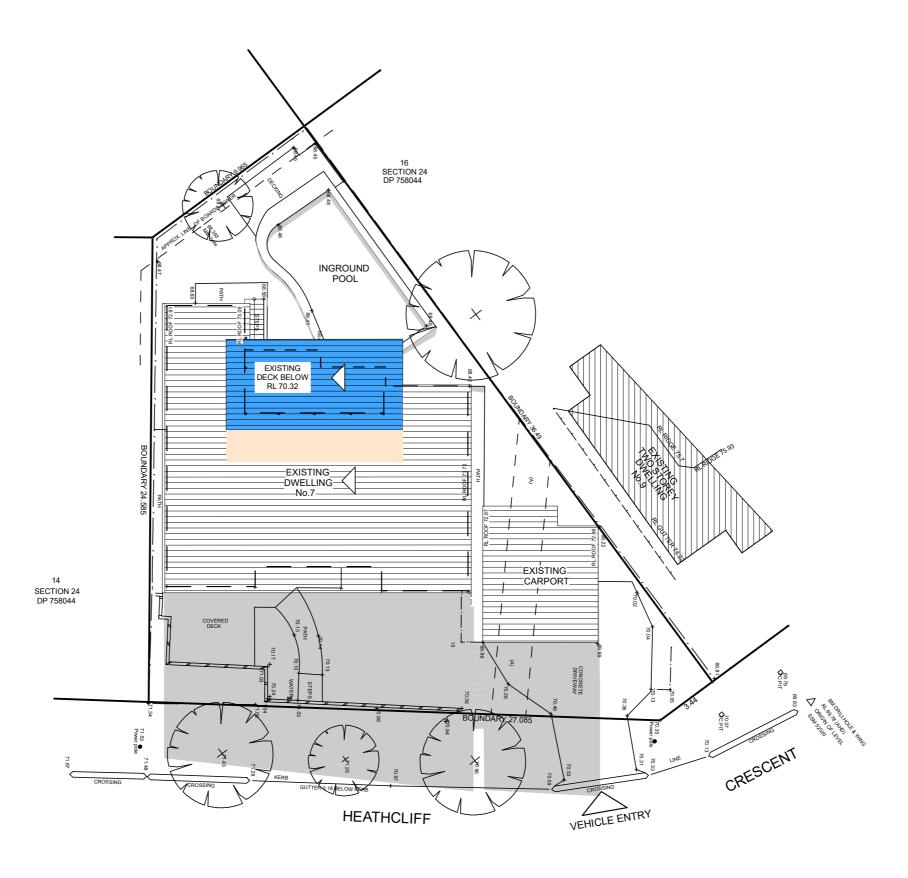

## 21 JUNE SHADOW DIAGRAM - 3pm

### TRUE NORTH:

- NOTES:

   All structures including stormwater & drainage to engineer's details.

   Do not obtain dimensions by scaling drawings.

   All dimensions are to be checked on site prior to starting work.

| REV: | DATE: | DESCRIPTION: | PROJECT DETAILS: PROPOSED ALTERATIONS AND ADDITIONS 7 HEATHCLIFF CRESCENT - BALGOWLAH HEIGHTS | DATE:      | DRAWN BY:   | SCALE:      |
|------|-------|--------------|-----------------------------------------------------------------------------------------------|------------|-------------|-------------|
|      |       |              |                                                                                               | 10/07/2019 | MRV         | 1:200 @ A3  |
|      |       |              |                                                                                               | 10/01/2010 | WIIXV       | 1.200 @ 710 |
|      |       |              | DRAWING TITLE:                                                                                | JOB No:    | CHECKED BY: | DRAWING No: |
|      |       |              | JUNE 21 3pm                                                                                   | 722/19     | JJ          | DA.10       |
|      |       |              |                                                                                               | , . •      | "           | D71.10      |