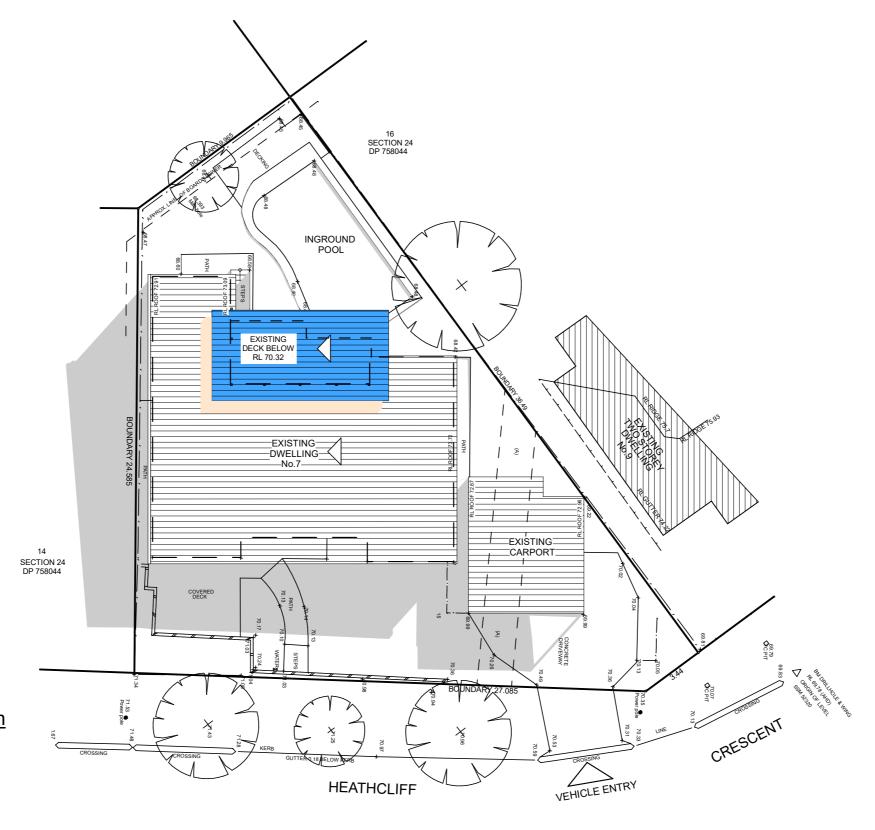

## 21 JUNE SHADOW DIAGRAM - 12pm

### TRUE NORTH:

- NOTES:

   All structures including stormwater & drainage to engineer's details.

   Do not obtain dimensions by scaling drawings.

   All dimensions are to be checked on site prior to starting work.

# JJ Draftíng

174 Garden St, North Narrabeen, NSW, 2101 PO Box 687, Dee Why, NSW, 2099 Mob. 0414 717 541 Email. jjdraft@tpg.com.au www.jjdrafting.com.au

| REV: | DATE: | DESCRIPTION: | PROJECT DETAILS: PROPOSED ALTERATIONS AND ADDITIONS 7 HEATHCLIFF CRESCENT - BALGOWLAH HEIGHTS | DATE: 10/07/2019 |
|------|-------|--------------|-----------------------------------------------------------------------------------------------|------------------|
|      |       |              | DRAWING TITLE:                                                                                | JOB No:          |
|      |       |              | JUNE 21 12pm                                                                                  | 722/19           |