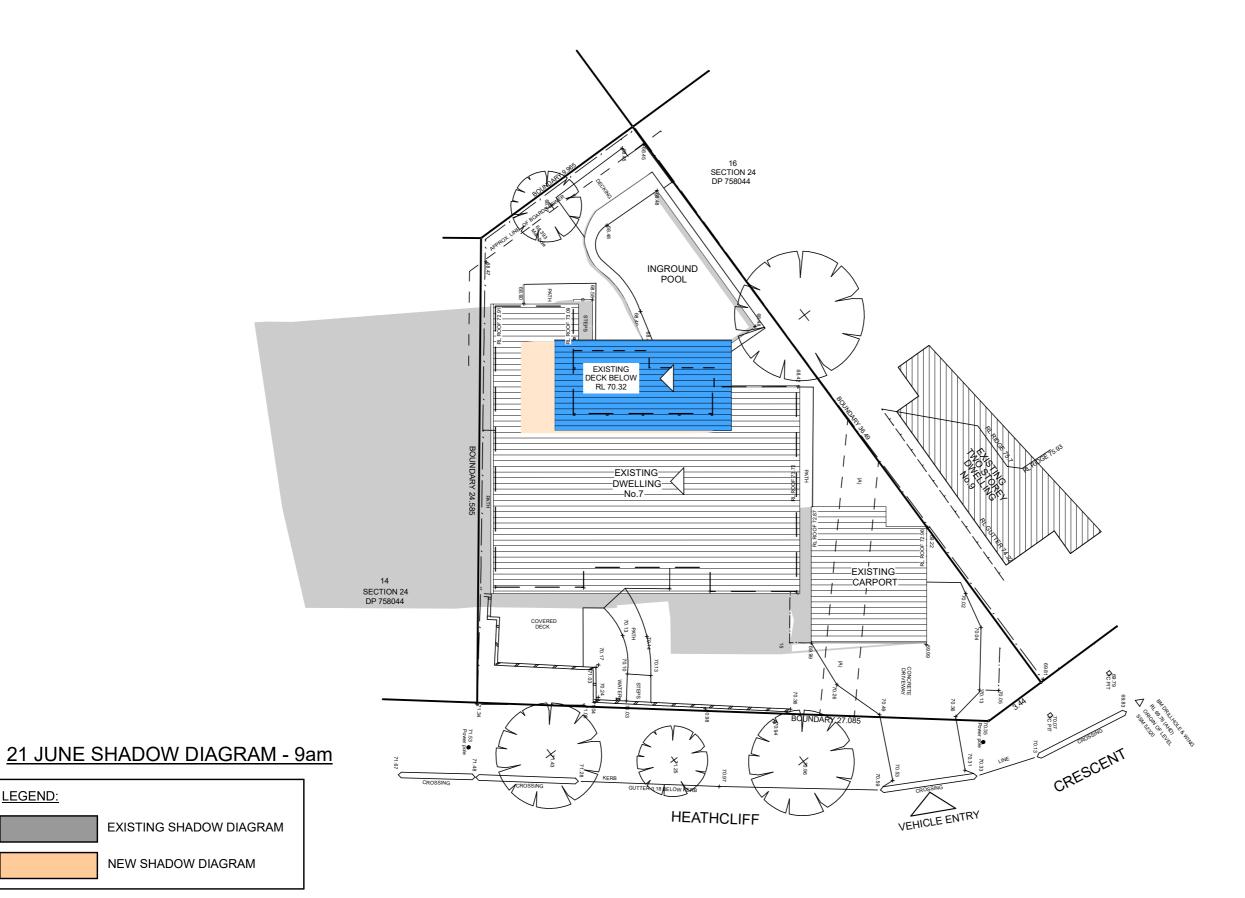

TRUE NORTH:

LEGEND:

- NOTES:

   All structures including stormwater & drainage to engineer's details.

   Do not obtain dimensions by scaling drawings.

   All dimensions are to be checked on site prior to starting work.

| PROJECT DETAILS: PROPOSED ALTERATIONS AND ADDITIONS 7 HEATHCLIFF CRESCENT - BALGOWLAH HEIGHTS | DATE: 10/07/2019  | DRAWN BY:   | SCALE:<br>1:200 @ A3 |
|-----------------------------------------------------------------------------------------------|-------------------|-------------|----------------------|
| DRAWING TITLE: JUNE 21 9am                                                                    | JOB No:<br>722/19 | CHECKED BY: | DRAWING No: DA.08    |