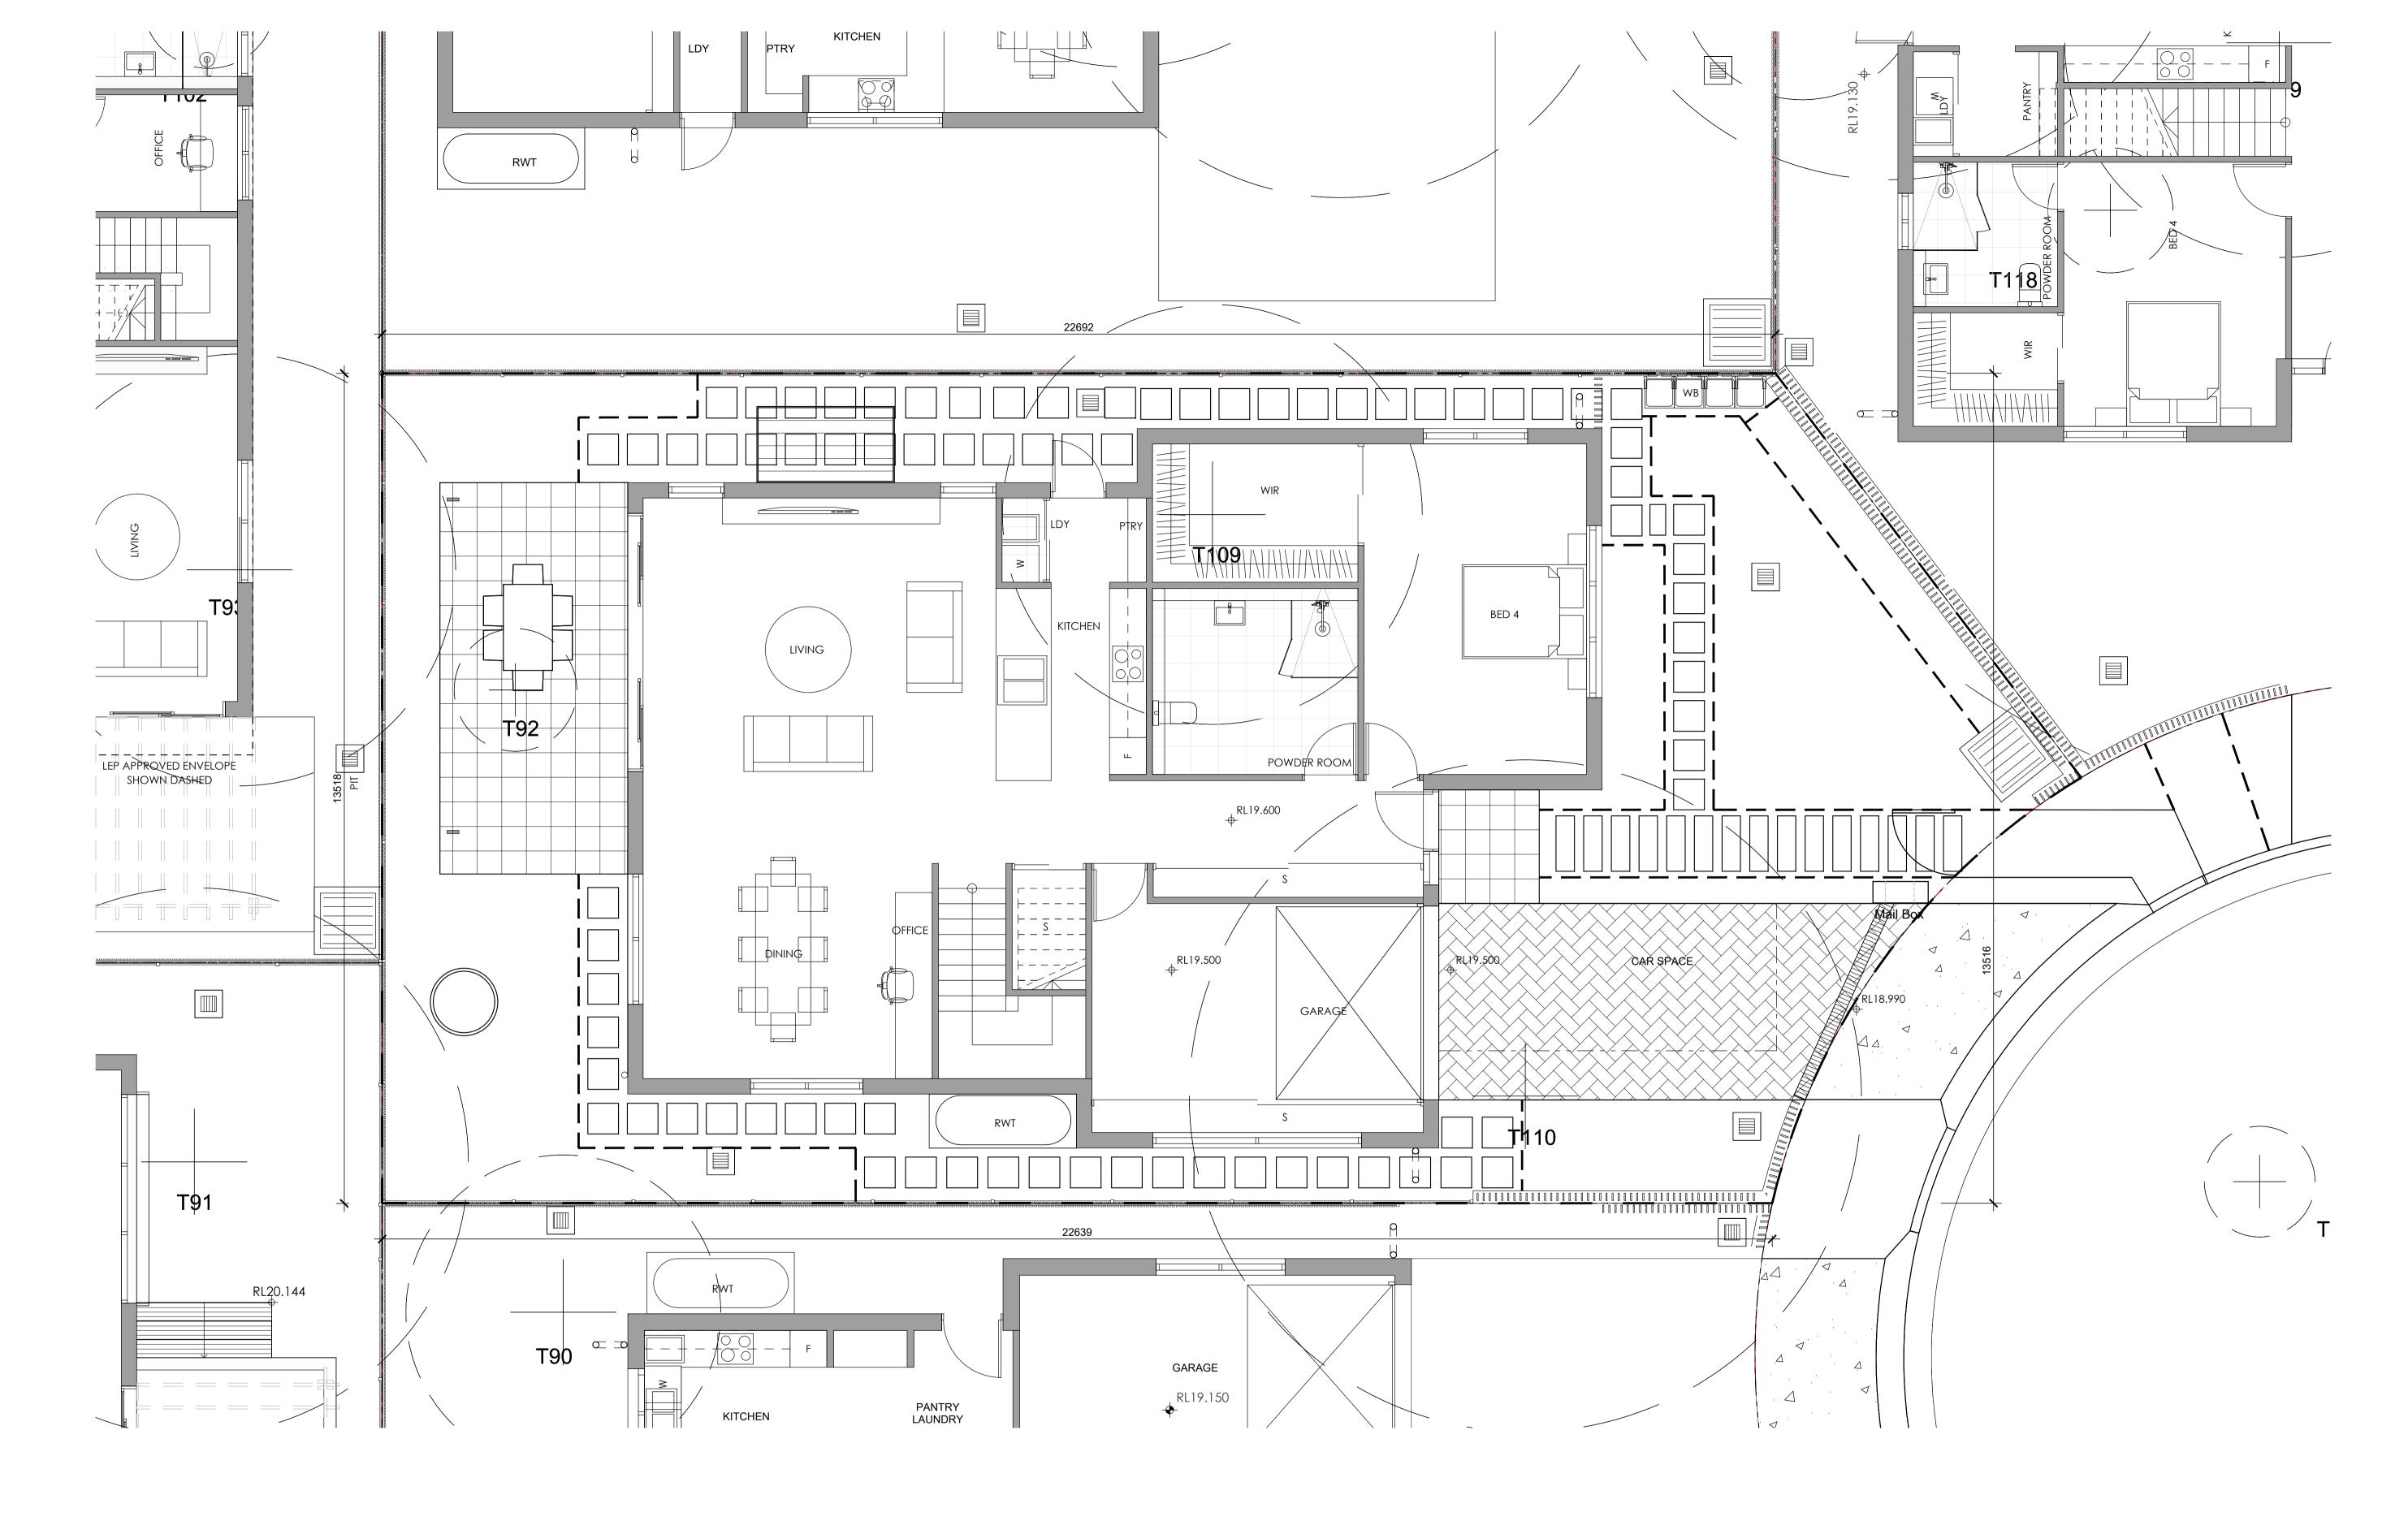

Legend Existing tree to be removed - Refer Arborist report

Indicative plant schedule refer to drawing sheet 515

Key Plan

SKYCORP AUSTRALIA

**Proposed Dwellings** 10 Fern Creek Road Warriewood

Landscape Planting Plan - Lot 15

## **INDICATIVE PLANT SCHEDULE - Lot 15**

Stepping paver as specified

Decomposed granite paving

Base course to Engineer's

Refer specification

specification.

20mm mortar bed

Compacted sub-grade to Engineer's specification