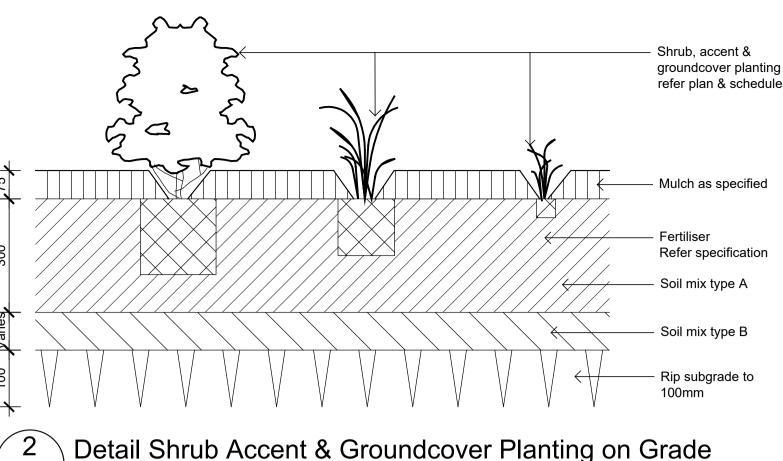

#### PLANT MATERIAL

ALL PLANTS SHALL BE WELL GROWN, DISEASE FREE NURSERY STOCK, AND TRUE TO SPECIES TYPE. NO SPECIES SHALL BE SUBSTITUTED WITHOUT THE APPROVAL OF THE SUPERINTENDENT. NO VARIEGATED STRAIN SHALL BE USED UNLESS NOMINATED.

ALL PLANTS SHALL BE OF THE SIZE AND QUALITY CONSISTENT WITH THE NORMAL INDUSTRY EXPECTATION FOR THE NOMINATED CONTAINER SIZE. PLANTS NOT CONSISTENT WITH THE ABOVE MAY BE REJECTED WITH REPLACEMENT STOCK SUBJECT TO THE APPROVAL OF THE SUPERINTENDENT.

ALLOW TWO AGRIFORM SLOW RELEASE PELLETS PER 5-25 LITRE PLANT AND ONE PER 150MM PLANT. ALL FERTILISER IS TO BE APPLIED IN ACCORDANCE WITH THE MANUFACTURERS INSTRUCTIONS.

#### MULCH

TO MASS PLANTING AREAS AND STREET TREES INSTALL 75MM THICKNESS OF GRADED PINE BARK AS SUPPLIED BY AUSTRALIAN NATIVE LANDSCAPES P/L OR APPROVED EQUIVALENT. ALL MULCH SHALL BE FREE OF VEGETATIVE REPRODUCTIVE PARTS OF