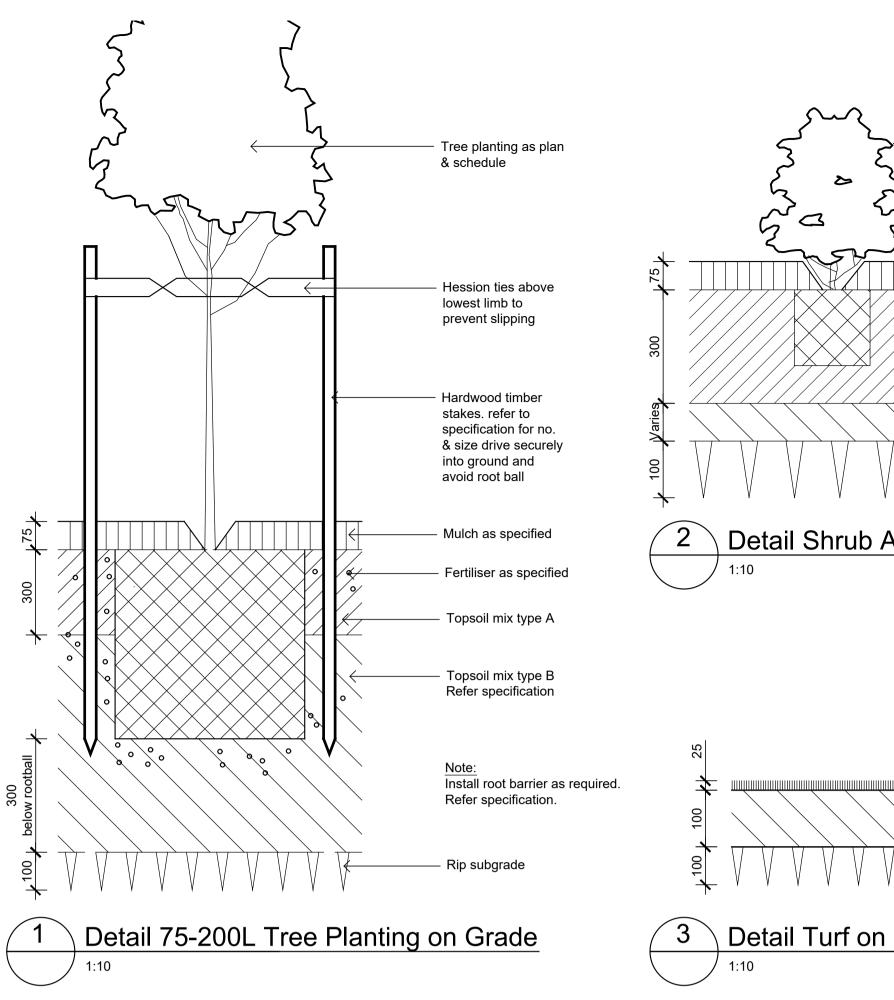

#### TREATED PINE TIMBER EDGING

TIMBER EDGE: 100 X 25mm CCA TREATED RADIATA PINE

TIMBER STAKES: 50 X 50 X 500mm CCA TREATED RADIATA PINE-SHARPENED AT ONE

INSTALL IN LOCATIONS SHOWN ON THE DRAWINGS FLUSH TO FINISHED SURFACE LEVELS.

TURF ALL LANDSCAPE AREAS AS SHOWN ON THE LANDSCAPE DRAWINGS. TURF IS TO HAVE AN EVEN THICKNESS OF NOT LESS THAN 25mm. OBTAIN TURF FROM AN APPROVED GROWER. FURNISH A WARRANTY FROM THE GROWER THAT THE TURF IS FREE FROM WEEDS AND OTHER FOREIGN MATTER. DELIVER TURF TO THE SITE WITHIN 24 HOURS OF BEING CUT, AND LAY IT WITHIN 24 HOURS OF BEING DELIVERED.

TO PREPARE GRADED AREAS TO RECEIVE TURF, EXCAVATE THE AREA AND CULTIVATE SO AS TO ALLOW FOR IMPORTING OF 100mm OF TURF UNDERLAY SOIL. REMOVE ALL STONES OVER 50mm Ø AND REMOVE ALL WEEDS AND FOREIGN MATTER. SPREAD SOIL MIX A.B.S TO A DEPTH OF 100mm AND GRADE TO APPROPRIATE LEVELS TO ACHIEVE GENERAL EVEN GRADES TO DRAINAGE OUTLETS INSTALLED BY OTHERS.