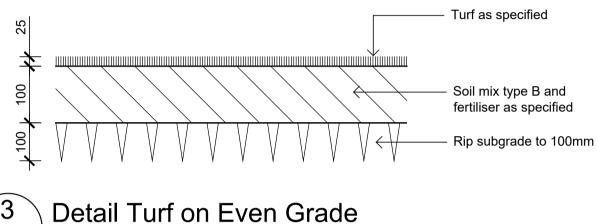

TURF ALL LANDSCAPE AREAS AS SHOWN ON THE LANDSCAPE DRAWINGS. TURF IS TO HAVE AN EVEN THICKNESS OF NOT LESS THAN 25mm. OBTAIN TURF FROM AN APPROVED GROWER. FURNISH A WARRANTY FROM THE GROWER THAT THE TURF IS FREE FROM WEEDS AND OTHER FOREIGN MATTER. DELIVER TURF TO THE SITE WITHIN 24 HOURS OF BEING CUT, AND LAY IT WITHIN 24 HOURS OF BEING DELIVERED.

TO PREPARE GRADED AREAS TO RECEIVE TURF, EXCAVATE THE AREA AND CULTIVATE SO AS TO ALLOW FOR IMPORTING OF 100mm OF TURF UNDERLAY SOIL. REMOVE ALL STONES OVER 50mm Ø AND REMOVE ALL WEEDS AND FOREIGN MATTER. SPREAD SOIL MIX A.B.S TO A DEPTH OF 100mm AND GRADE TO APPROPRIATE LEVELS TO ACHIEVE GENERAL EVEN GRADES TO DRAINAGE OUTLETS INSTALLED BY OTHERS.

LAY THE TURF ALONG THE LAND CONTOURS WITH STAGGERED, CLOSE BUTTED JOINTS, SO THAT THE FINISHED TURF SURFACE IS FLUSH WITH ADJACENT FINISHED SURFACES OF PAVING AND THE LIKE. AS SOON AS PRACTICABLE AFTER LAYING, ROLL THE TURF WITH A ROLLER WEIGHING NOT MORE THAN 90kg PER METRE OF WIDTH FOR SANDY OR LIGHT SOILS.

WATER AS NECESSARY TO KEEP THE SOIL MOIST TO A DEPTH OF 100MM. PROTECT NEWLY TURFED AREAS AGAINST TRAFFIC UNTIL GRASS IS ESTABLISHED. FERTILISE TWO WEEKS AFTER LAYING FERTILISE A.B.S

'TOP DRESS' THE TURF WHEN IT IS ESTABLISHED TO A DEPTH OF 10MM WITH COARSE WASHED RIVER SAND. RUB THE DRESSING WELL INTO THE JOINTS AND CORRECT ANY UNEVENNESS IN THE TURF SURFACES.