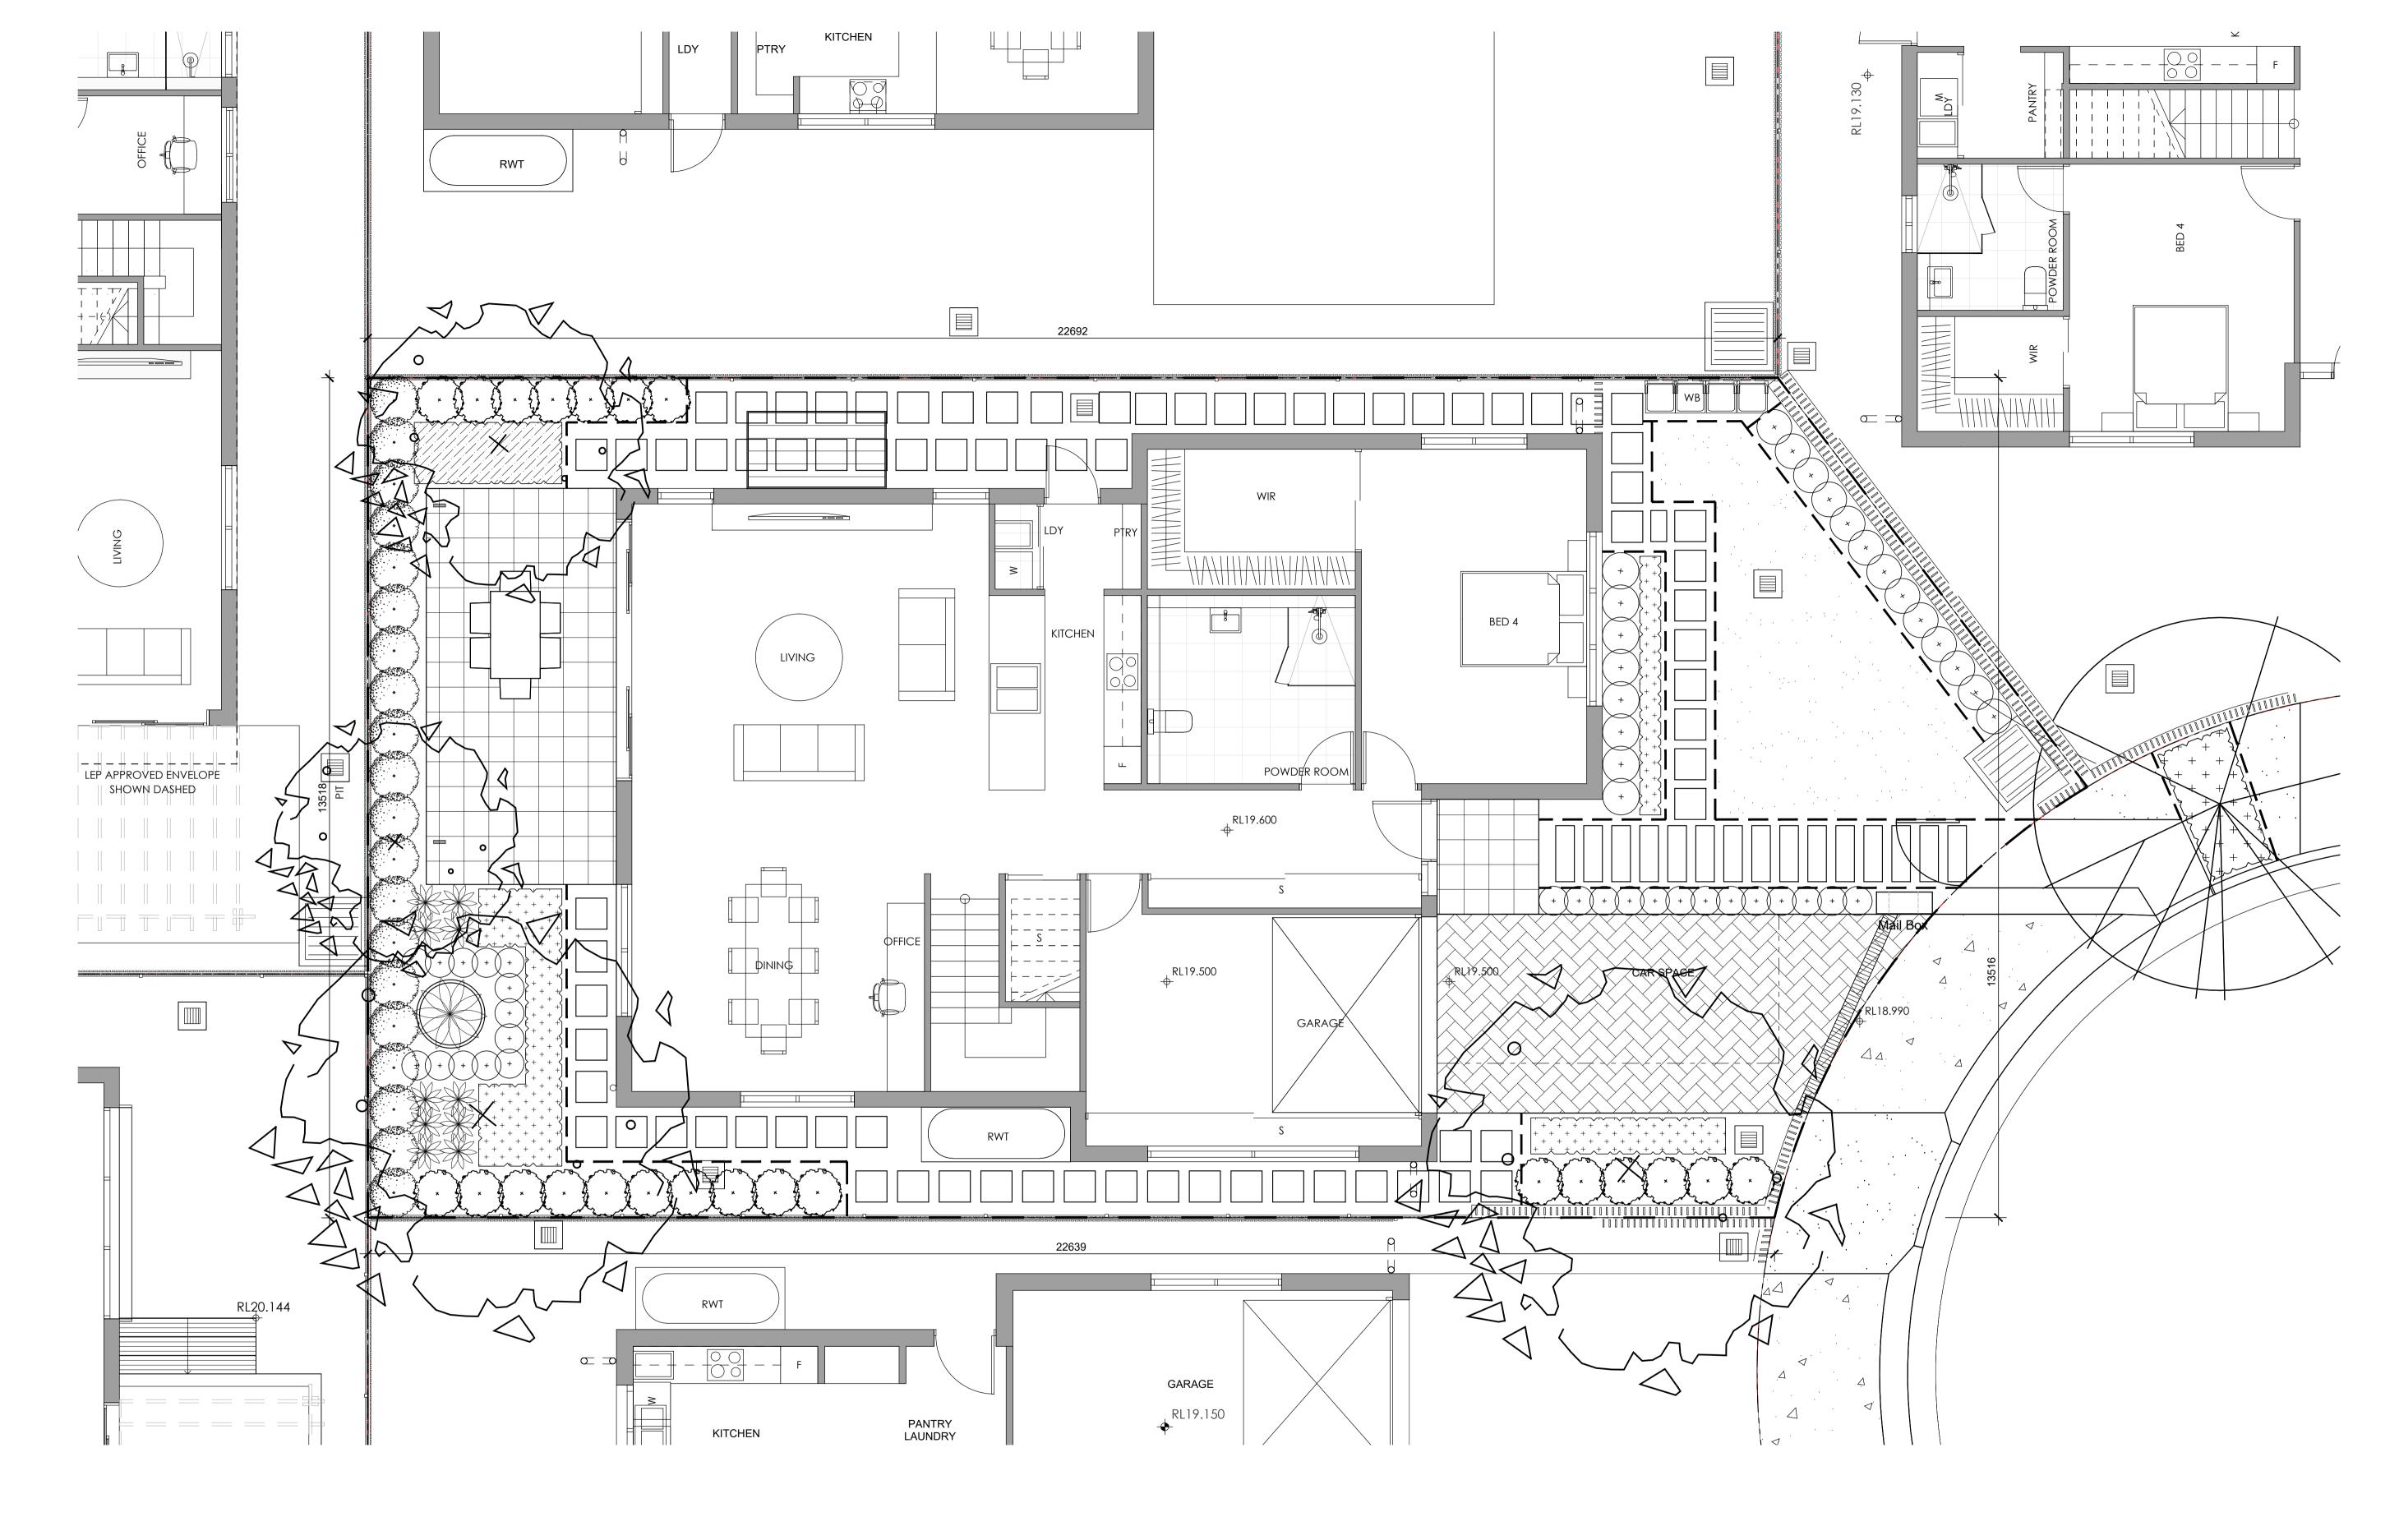

A For Approval
Issue Revision Description

PH RS 18.10.2021 Drawn Check Date

Proposed street tr

Proposed trees

Shrub and accent planting

Groundcovers

Existing tree to be removed - Refer Arborist report

Legend

Exposed concrete

Paved driveway

Timber decking

Stepping pavers in gravel - Type 1

Stepping pavers in gravel - Type 2

Mail box

Clothing lines

Property boundary

www.siteimage.com.au

SKYCORP AUSTRALIA

Project
Proposed Dwellings
10 Fern Creek Road
Warriewood

Drawing Name
Landscape Plan
- Lot 15

DEVELOPMENT APPLICATION

Scale 1:50 @ A1

Job Number Drawing Number SS21-4780