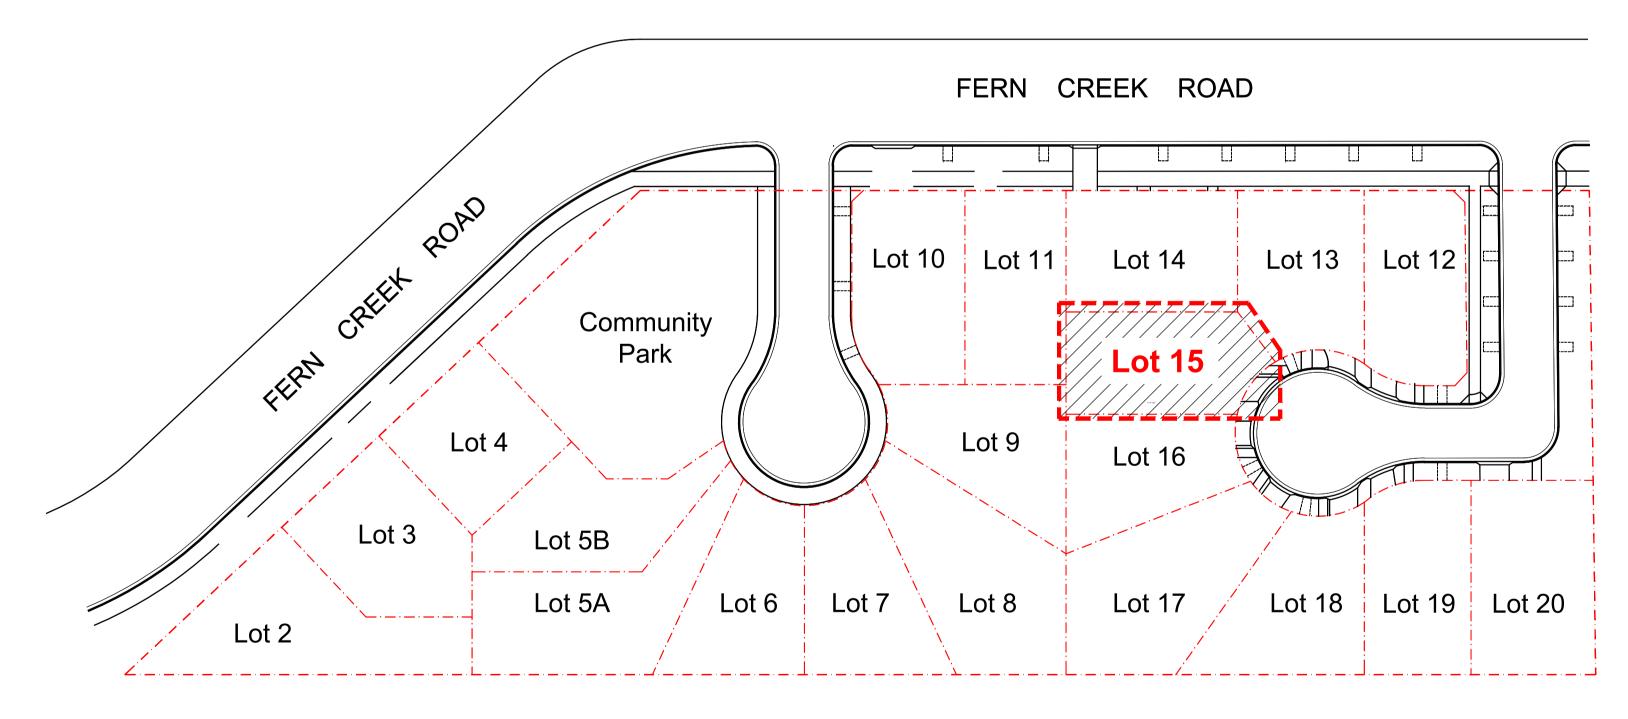

Key Plan | 1:500

Legend

Key Plan

SKYCORP AUSTRALIA

Project
Proposed Dwellings
10 Fern Creek Road
Warriewood

Landscape Coversheet
- Lot 15

DEVELOPMENT APPLICATION

015 A

Job Number Drawing Number SS21-4780