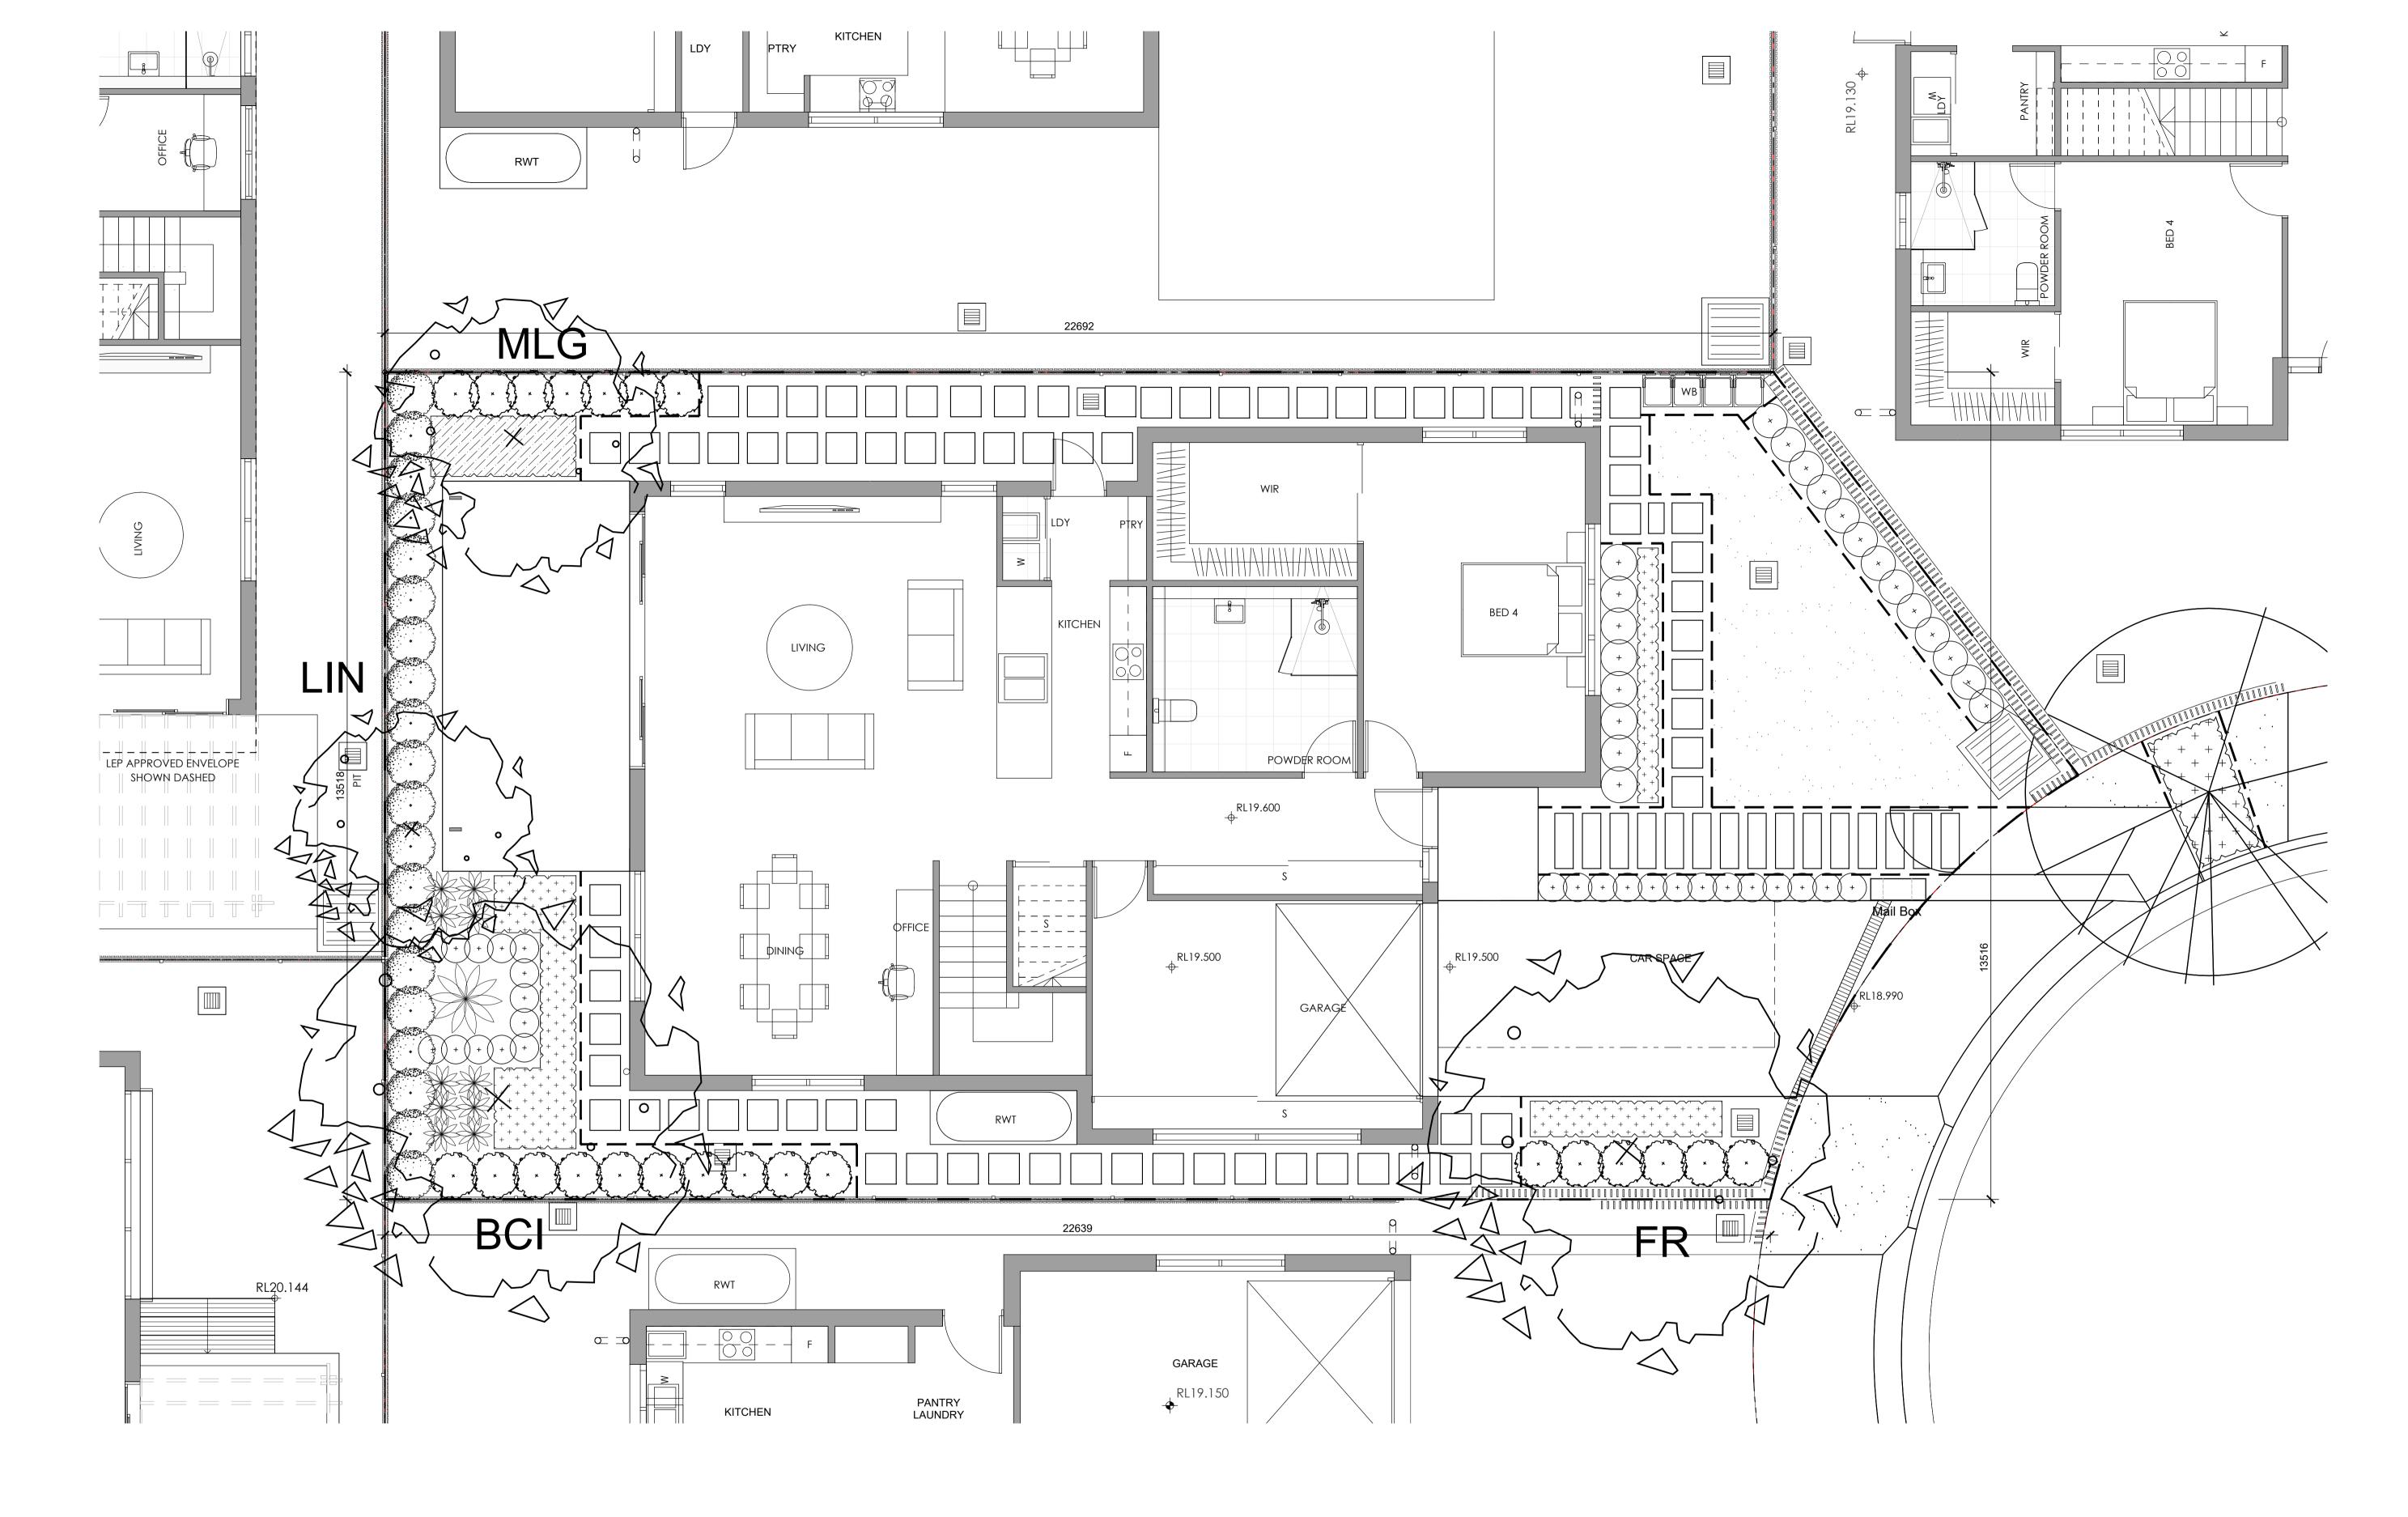

A For Approval
Issue Revision Description

PH RS 18.10.2021 Drawn Check Date

Proposed street tr

Proposed trees

Shrub and accent planting

Groundcovers

Existing tree to be removed - Refer Arborist report

Legend

Exposed concrete

Paved driveway

Timber decking

Stepping pavers in gravel - Type 1

Stepping pavers in gravel - Type 2

Mail box

Clothing lines

Property boundary

Legend Existing tree to be removed - Refer Arborist report

Indicative plant schedule refer to drawing sheet 515

Key Plan

SKYCORP AUSTRALIA

**Proposed Dwellings** 10 Fern Creek Road Warriewood

Landscape Planting Plan - Lot 15