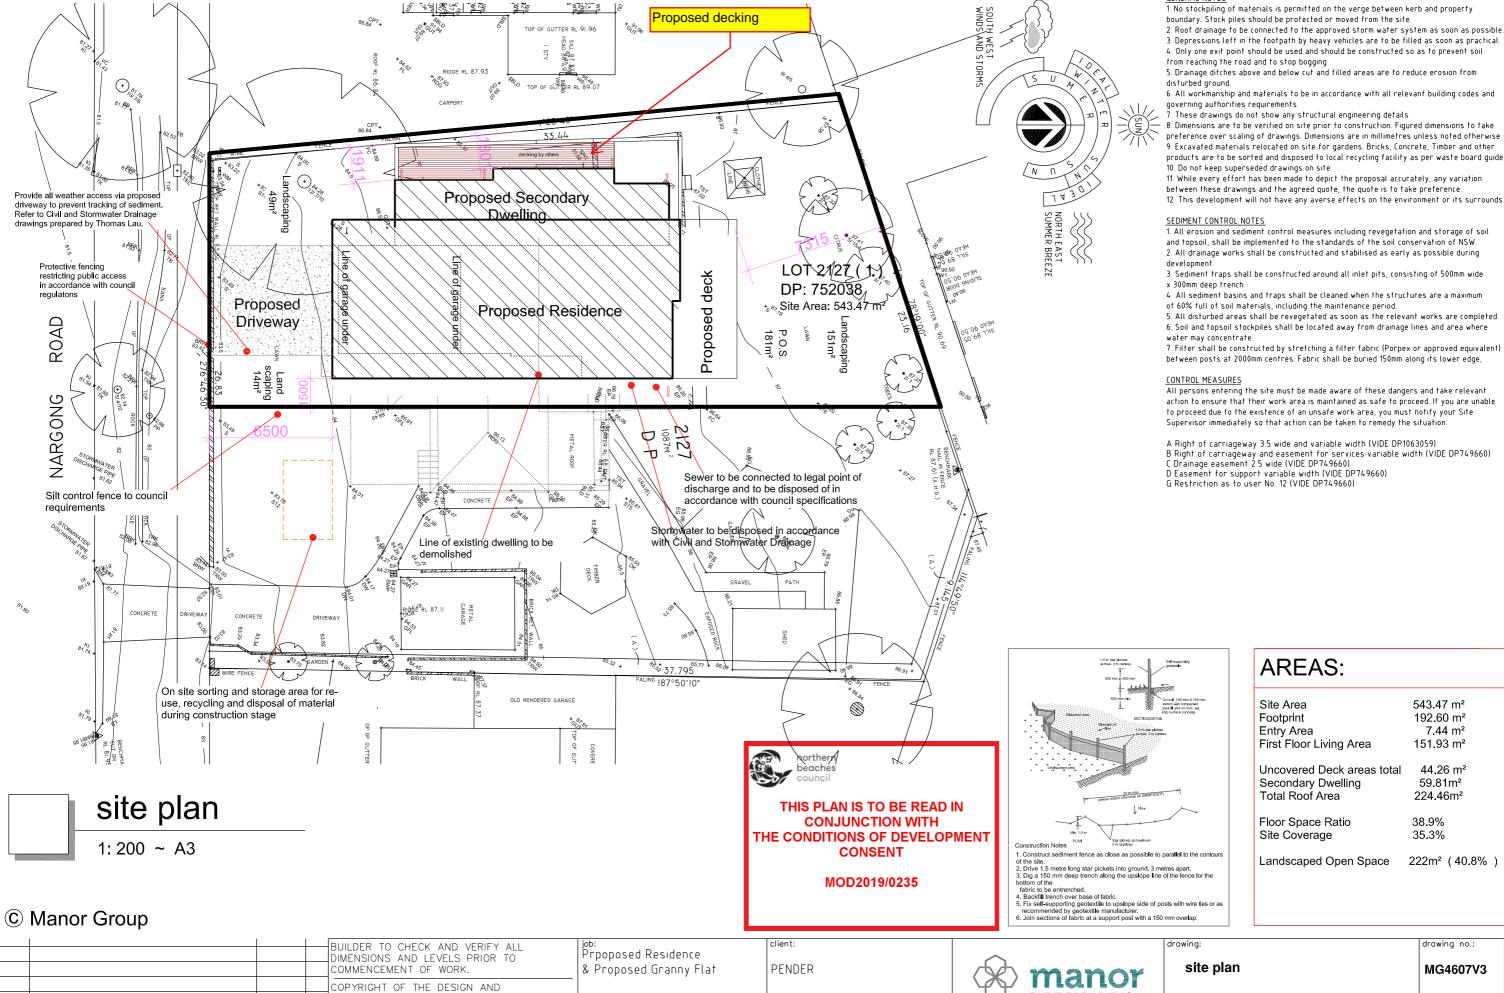

02 4340 8300

543.47 m<sup>2</sup>

192.60 m<sup>2</sup>

151.93 m<sup>2</sup>

44.26 m<sup>2</sup>

59.81m<sup>2</sup>

224.46m<sup>2</sup>

222m<sup>2</sup> (40.8%)

38.9% 35.3%

7.44 m<sup>2</sup>

GENERAL NOTES