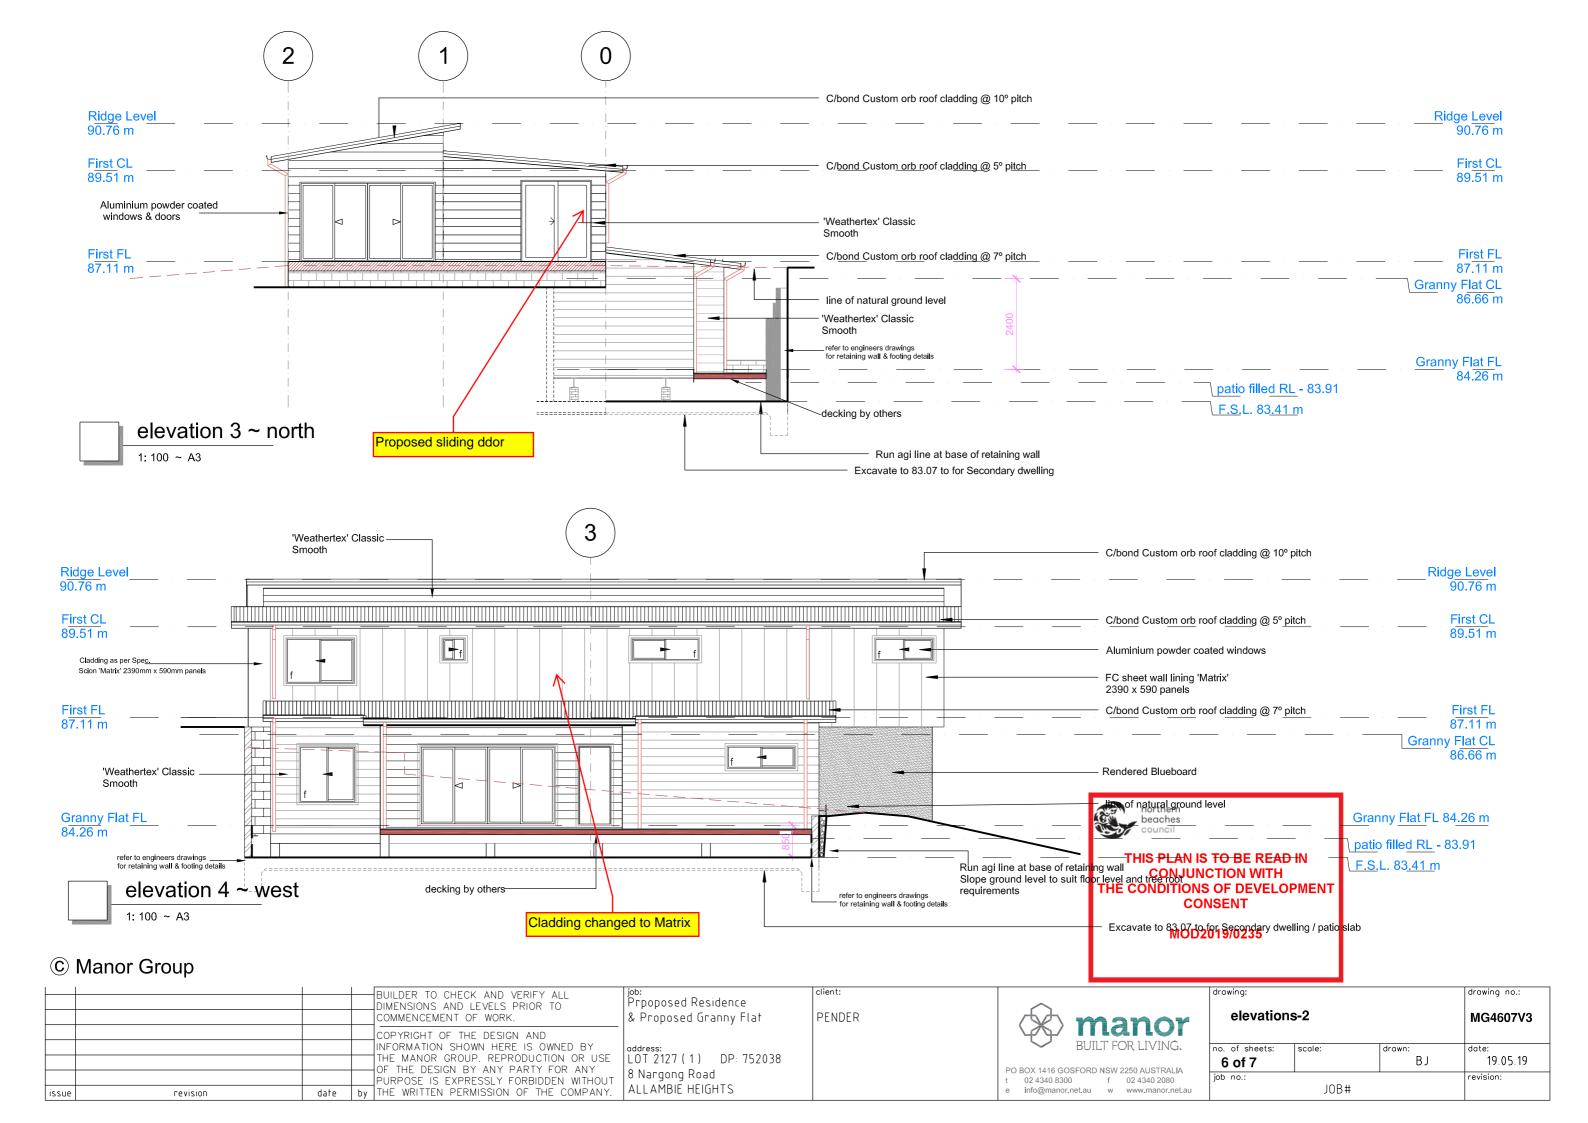

LOT 2127 (1) DP: 752038

8 Nargong Road

ALLAMBIE HEIGHTS

INFORMATION SHOWN HERE IS OWNED BY

OF THE DESIGN BY ANY PARTY FOR ANY

by THE WRITTEN PERMISSION OF THE COMPANY.

issue

revision

HE MANOR GROUP. REPRODUCTION OR USE

PURPOSE IS EXPRESSLY FORBIDDEN WITHOUT

drawing no.: MG4607V3 no. of sheets: scale ВJ 19.05.19 1 of 7 revision: JOB#

PO BOX 1416 GOSFORD NSW 2250 AUSTRALIA

e info@manor.net.au w www.manor.net.au

02 4340 8300

543.47 m<sup>2</sup>

192.60 m<sup>2</sup>

151.93 m<sup>2</sup>

44.26 m<sup>2</sup>

59.81m<sup>2</sup>

224.46m<sup>2</sup>

222m<sup>2</sup> (40.8%)

38.9% 35.3%

7.44 m<sup>2</sup>

GENERAL NOTES