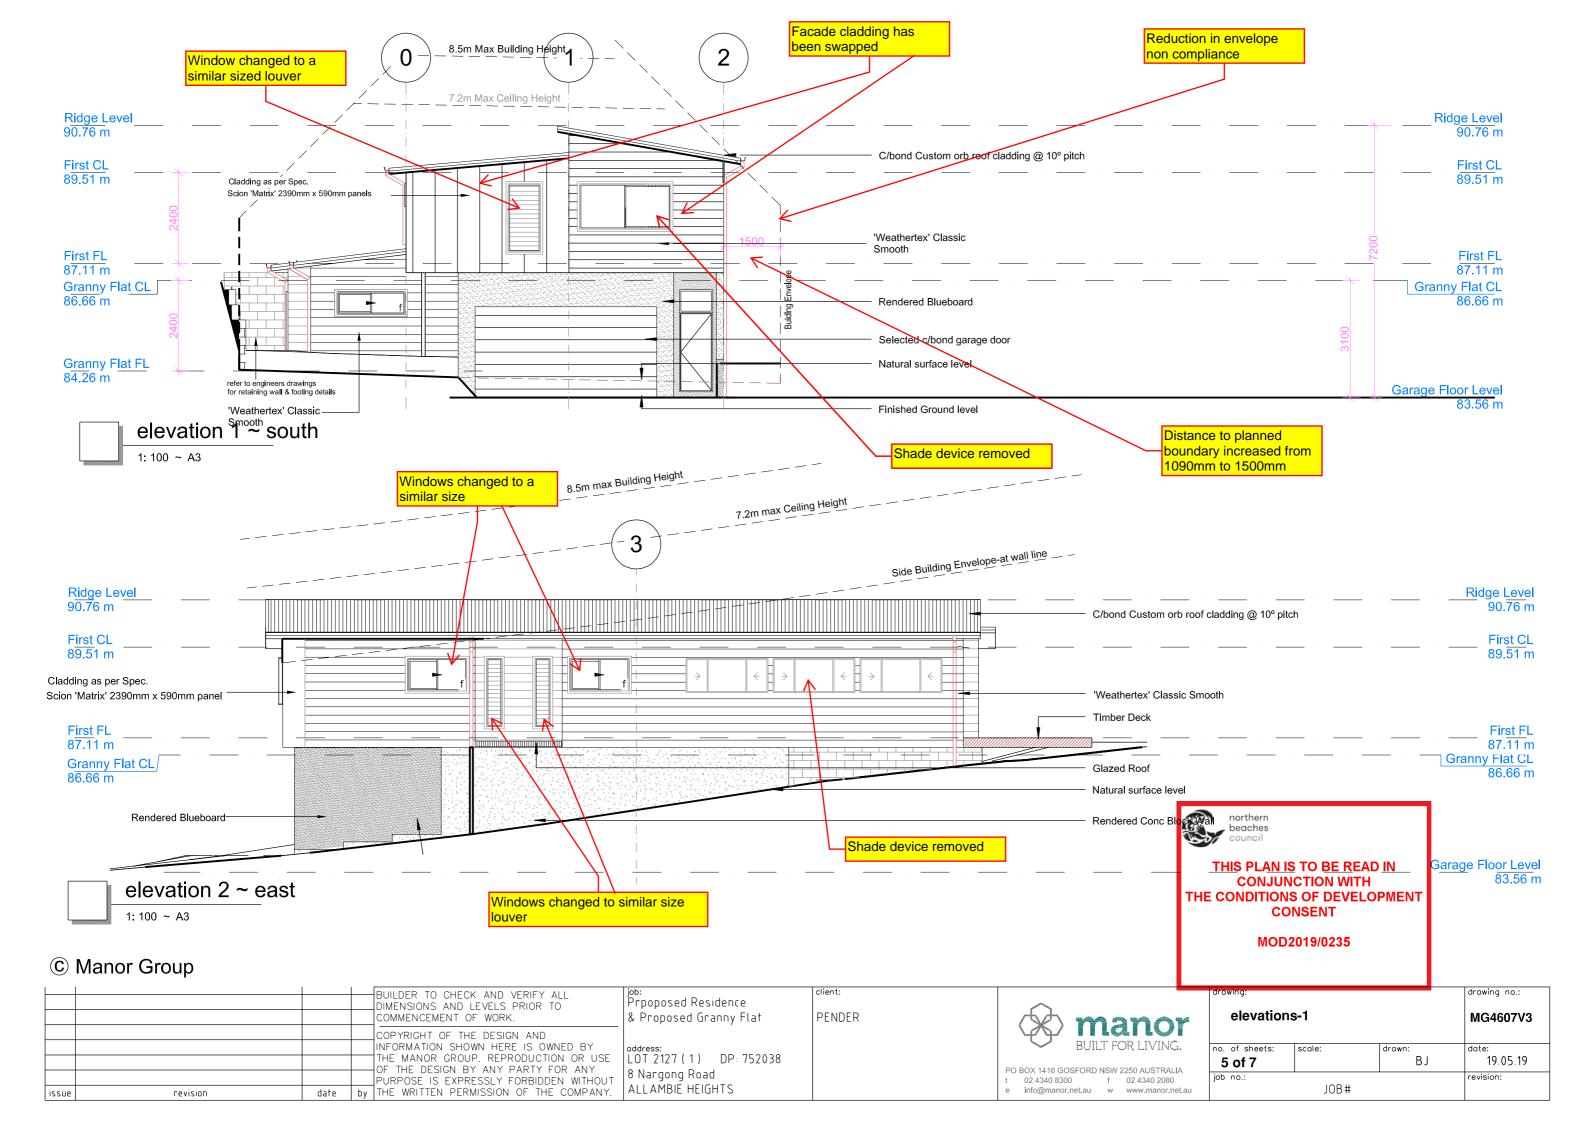

LOT 2127 (1) DP: 752038

8 Nargong Road

ALLAMBIE HEIGHTS

INFORMATION SHOWN HERE IS OWNED BY

OF THE DESIGN BY ANY PARTY FOR ANY

by THE WRITTEN PERMISSION OF THE COMPANY.

issue

revision

HE MANOR GROUP. REPRODUCTION OR USE

PURPOSE IS EXPRESSLY FORBIDDEN WITHOUT

drawing no.: MG4607V3 no. of sheets: scale ВJ 19.05.19 1 of 7 revision: JOB#

PO BOX 1416 GOSFORD NSW 2250 AUSTRALIA

e info@manor.net.au w www.manor.net.au

02 4340 8300

543.47 m<sup>2</sup>

192.60 m<sup>2</sup>

151.93 m<sup>2</sup>

44.26 m<sup>2</sup>

59.81m<sup>2</sup>

224.46m<sup>2</sup>

222m<sup>2</sup> (40.8%)

38.9% 35.3%

7.44 m<sup>2</sup>

GENERAL NOTES