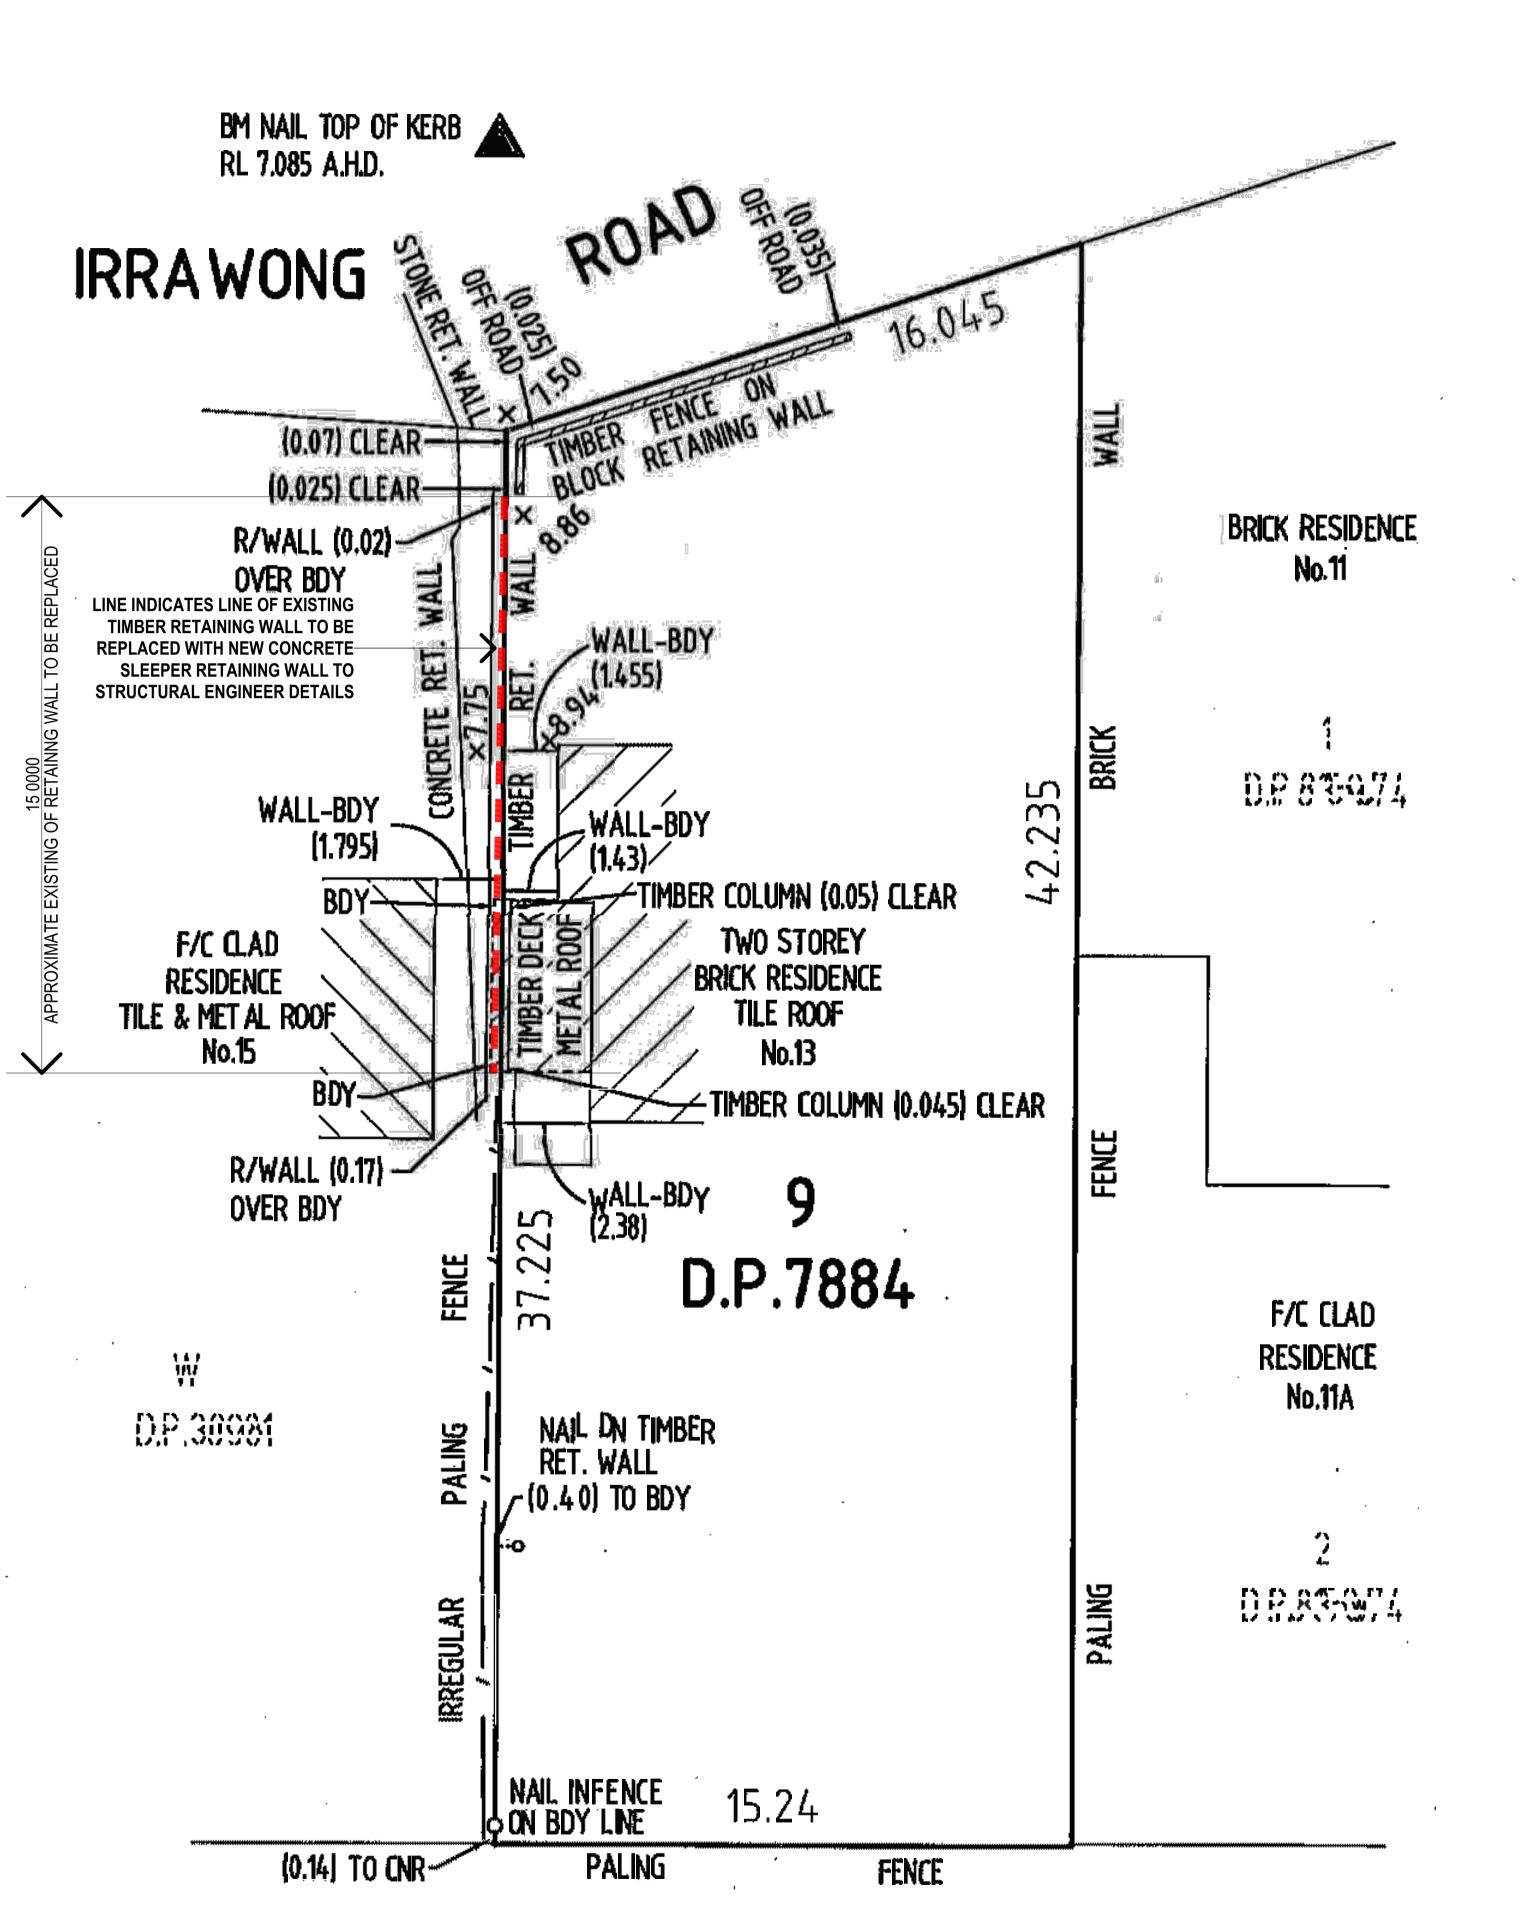

EXISTING TIMBER RETAINING WALL TO BE REPLACED WITH NEW CONCRETE SLEEPER RETAINING WALL TO STRUCTURAL ENGINEER DETAILS

PLAN

**SITE** 1:100

PROPOSED EXISTING TIMBER WALL REPLACMENT 13 IRRAWONG ROAD, NORTH NARRABEEN LOT 9 DP 7884

PROPOSED EXISTING TIMBER WALL REPLACMENT 13 IRRAWONG ROAD, NORTH NARRABEEN LOT 9 DP 7884

SITE PLAN AND PROPOSED WORKS SCALE 1:100 @ A1

EXISTING CONCRETE BLOCK WALL AND FENCE TO BE RETAINED

> **EXISTING TIMBER RETAINING WALL TO BE** REPLACED WITH NEW CONCRETE SLEEPER RETAINING WALL TO STRUCTURAL ENGINEER DETAILS