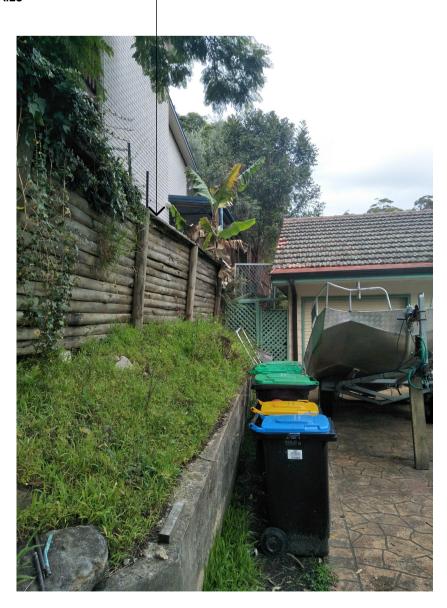

> > **EXISTING RETAINING WALL** NEIGHBOURING PROPERTY-15 IRRAWONG RD

PROPOSED EXISTING TIMBER WALL REPLACMENT **13 IRRAWONG ROAD, NORTH NARRABEEN** LOT 9 DP 7884