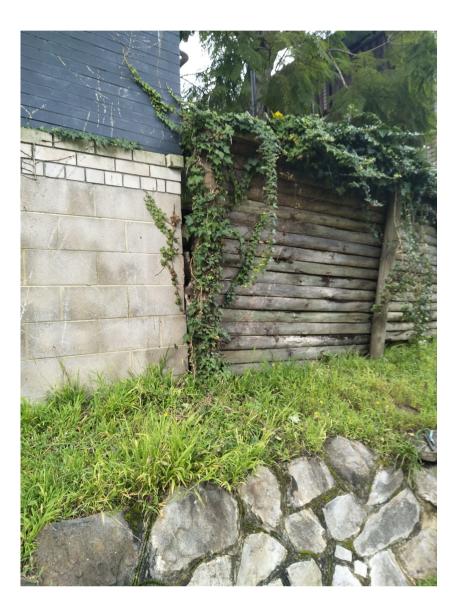

> > **EXISTING RETAINING WALL** NEIGHBOURING PROPERTY-15 IRRAWONG RD

PROPOSED EXISTING TIMBER WALL REPLACMENT **13 IRRAWONG ROAD, NORTH NARRABEEN** LOT 9 DP 7884