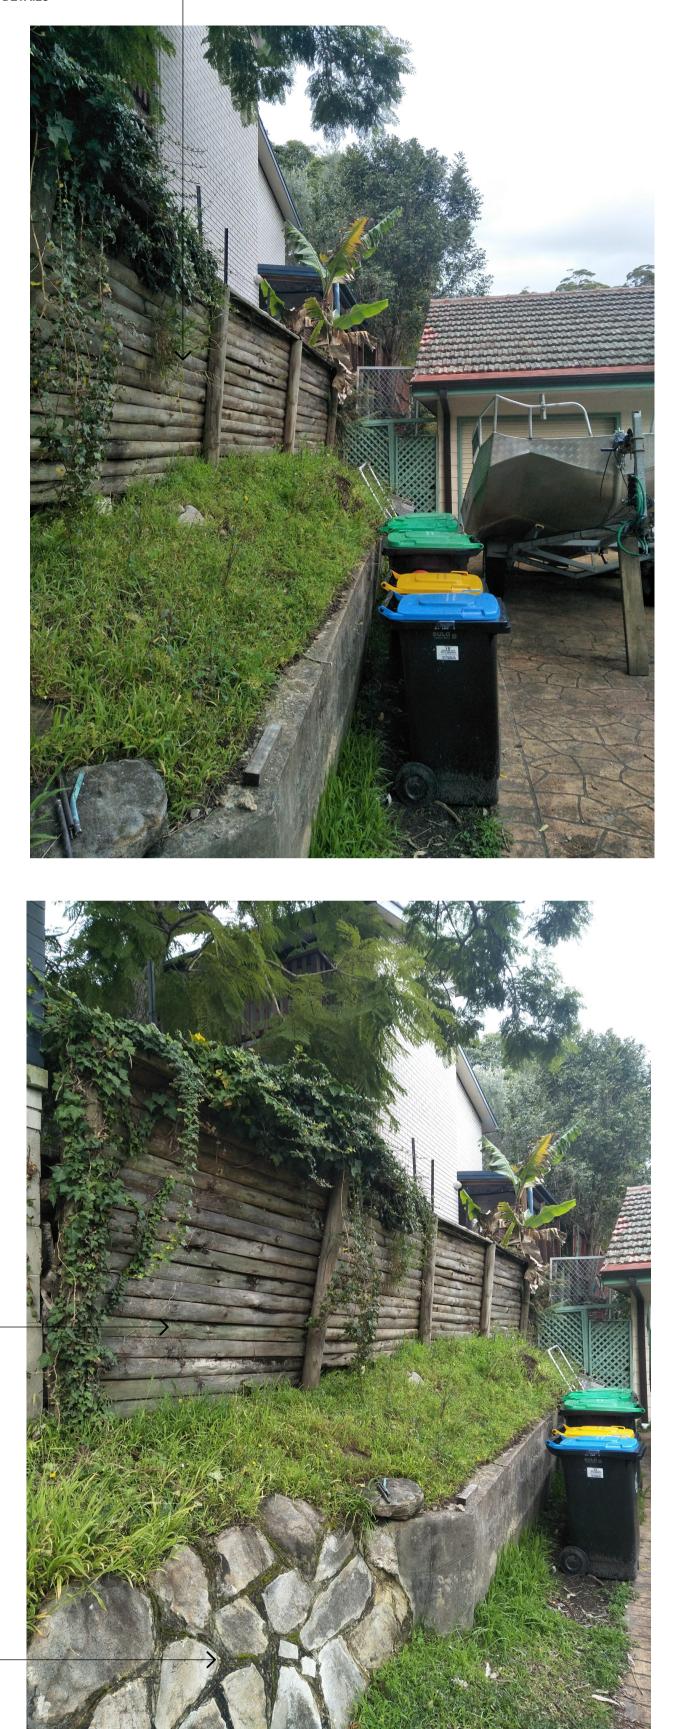

PROPOSED EXISTING TIMBER WALL REPLACMENT 13 IRRAWONG ROAD, NORTH NARRABEEN LOT 9 DP 7884

SITE PLAN AND PROPOSED WORKS SCALE 1:100 @ A1

EXISTING CONCRETE BLOCK WALL AND FENCE TO BE RETAINED

> **EXISTING TIMBER RETAINING WALL TO BE** REPLACED WITH NEW CONCRETE SLEEPER RETAINING WALL TO STRUCTURAL ENGINEER DETAILS