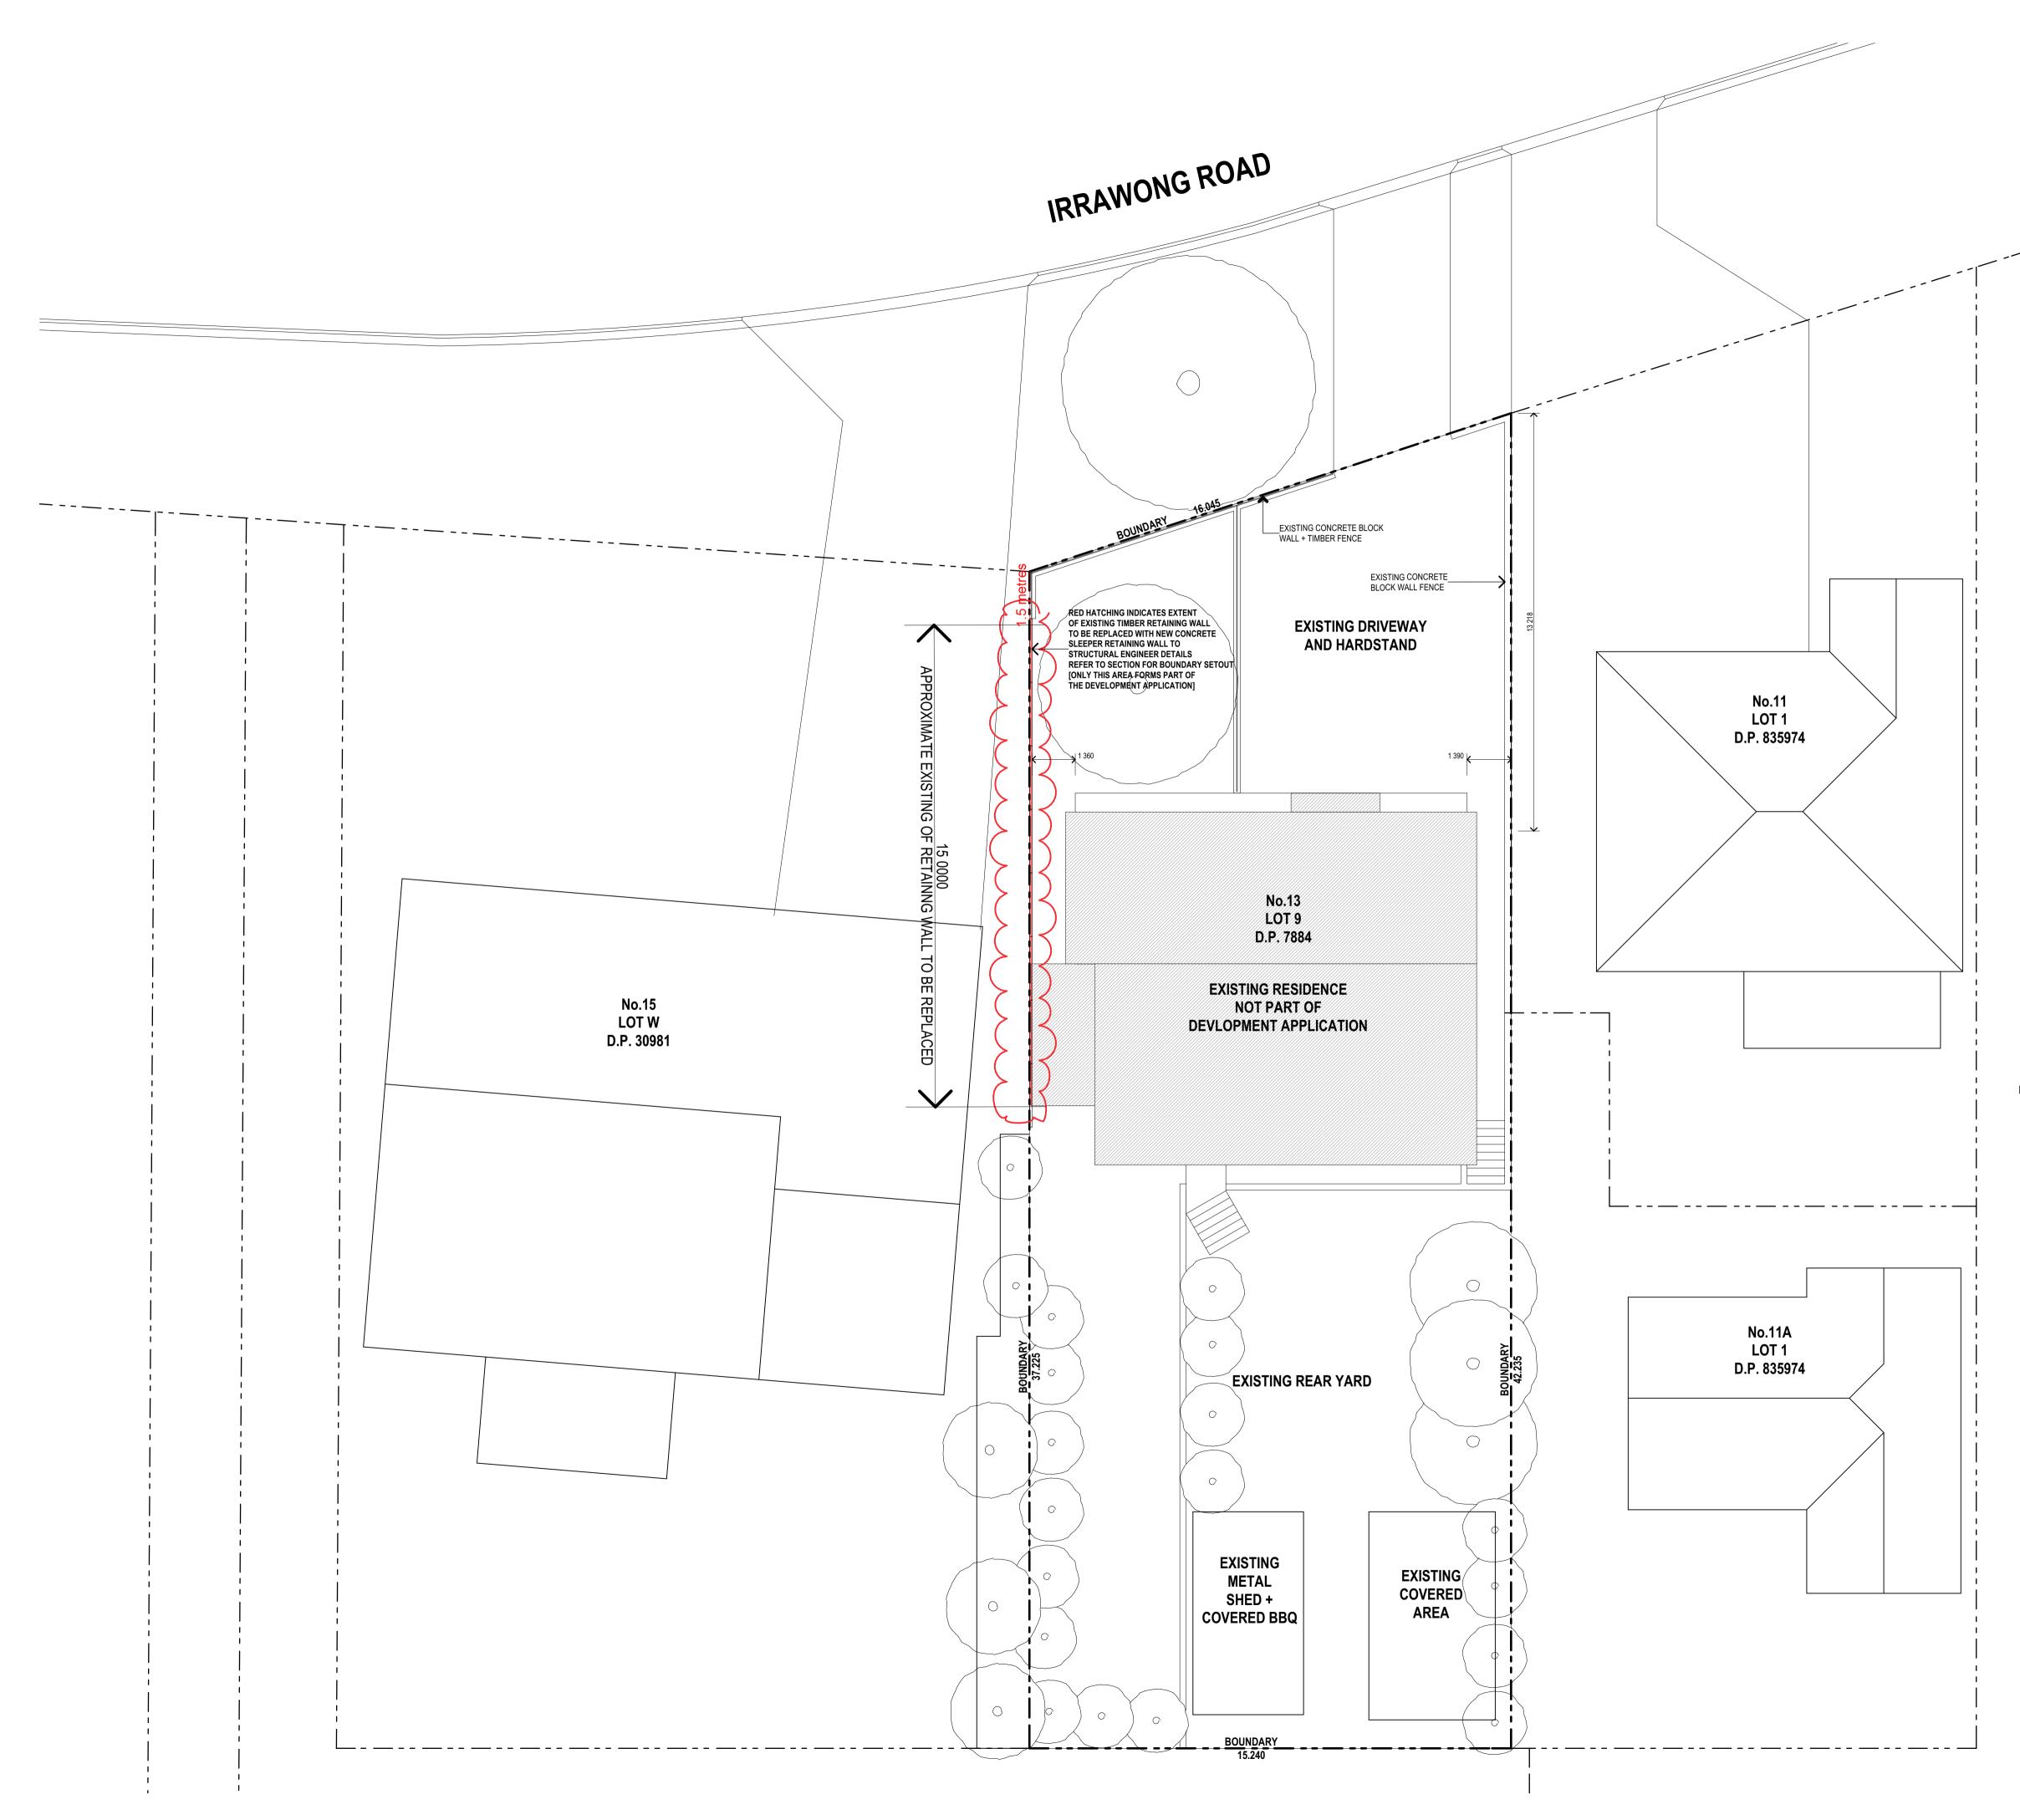

EXISTING TIMBER RETAINING WALL TO BE REPLACED WITH NEW CONCRETE SLEEPER RETAINING WALL TO STRUCTURAL ENGINEER DETAILS

PLAN

**SITE** 1:100

PROPOSED EXISTING TIMBER WALL REPLACMENT 13 IRRAWONG ROAD, NORTH NARRABEEN LOT 9 DP 7884

PROPOSED EXISTING TIMBER WALL REPLACMENT 13 IRRAWONG ROAD, NORTH NARRABEEN LOT 9 DP 7884

SITE PLAN AND PROPOSED WORKS SCALE 1:100 @ A1

EXISTING CONCRETE BLOCK WALL AND FENCE TO BE RETAINED

> **EXISTING TIMBER RETAINING WALL TO BE** REPLACED WITH NEW CONCRETE SLEEPER RETAINING WALL TO STRUCTURAL ENGINEER DETAILS