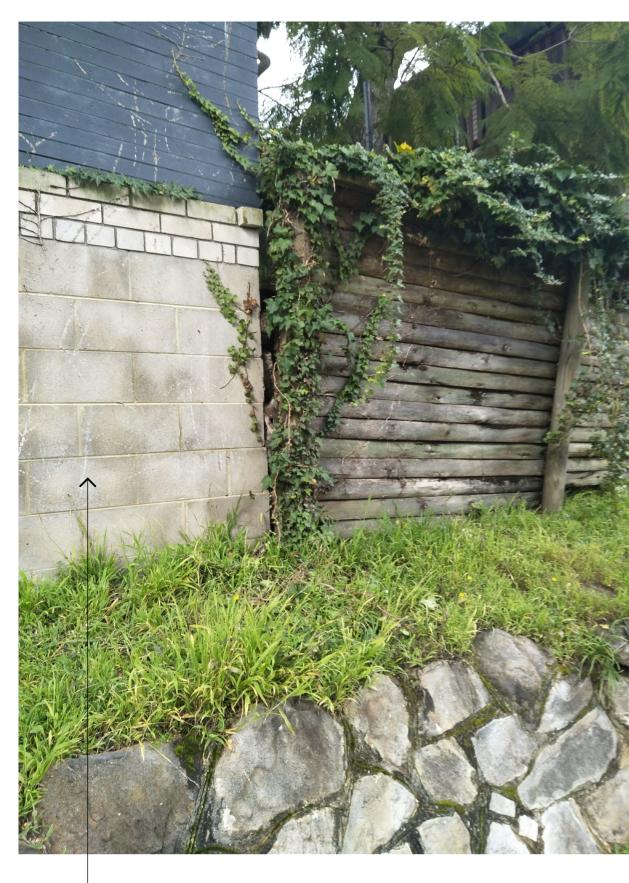

PROPOSED EXISTING TIMBER WALL REPLACMENT 13 IRRAWONG ROAD, NORTH NARRABEEN LOT 9 DP 7884

SITE PLAN AND PROPOSED WORKS SCALE 1:100 @ A1

EXISTING CONCRETE BLOCK WALL AND FENCE TO BE RETAINED

> **EXISTING TIMBER RETAINING WALL TO BE** REPLACED WITH NEW CONCRETE SLEEPER RETAINING WALL TO STRUCTURAL ENGINEER DETAILS