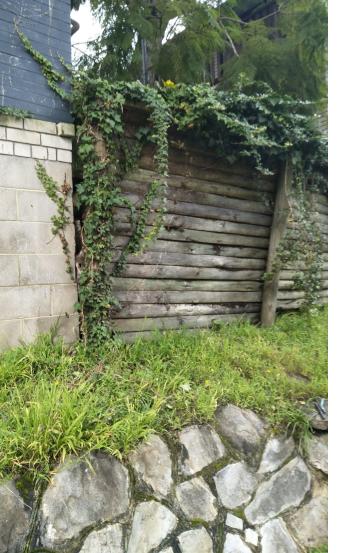

> > **EXISTING RETAINING WALL** NEIGHBOURING PROPERTY-15 IRRAWONG RD

PROPOSED EXISTING TIMBER WALL REPLACMENT **13 IRRAWONG ROAD, NORTH NARRABEEN** LOT 9 DP 7884