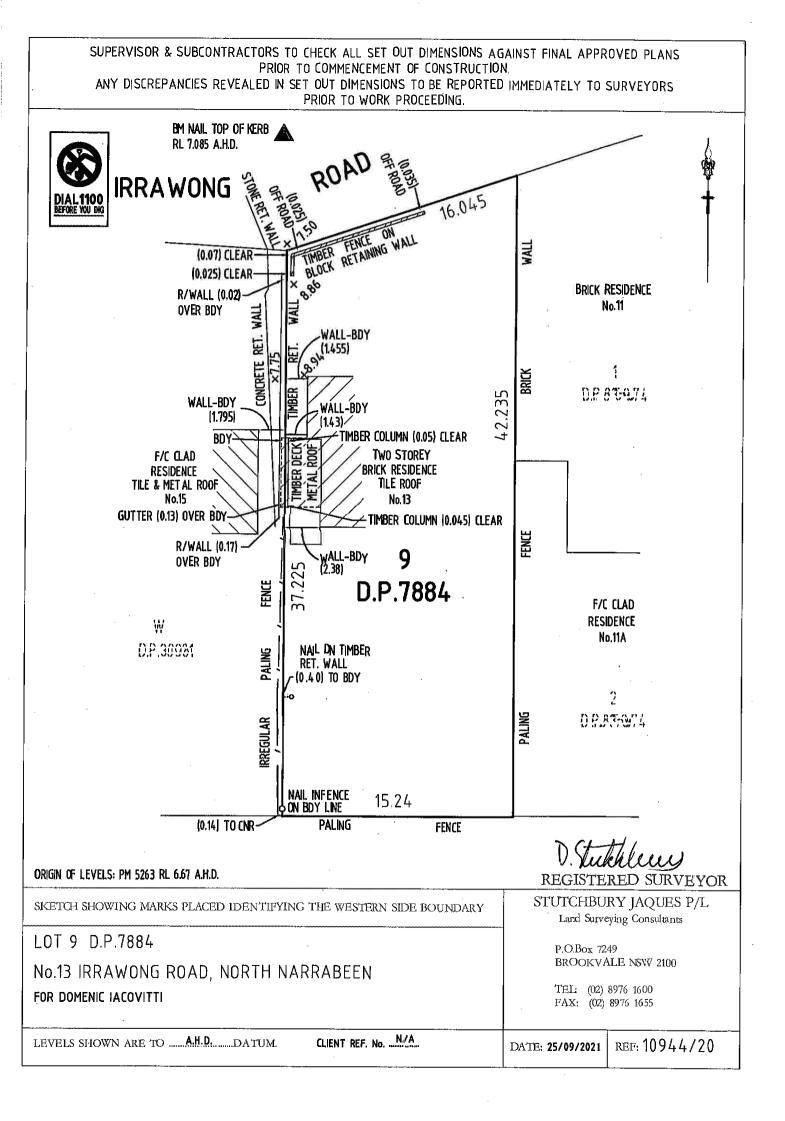

EXISTING TIMBER RETAINING WALL TO BE REPLACED WITH NEW CONCRETE SLEEPER RETAINING WALL TO STRUCTURAL ENGINEER DETAILS

PLAN

**SITE** 1:100

PROPOSED EXISTING TIMBER WALL REPLACMENT 13 IRRAWONG ROAD, NORTH NARRABEEN LOT 9 DP 7884

PROPOSED EXISTING TIMBER WALL REPLACMENT 13 IRRAWONG ROAD, NORTH NARRABEEN LOT 9 DP 7884

SITE PLAN AND PROPOSED WORKS SCALE 1:100 @ A1

EXISTING CONCRETE BLOCK WALL AND FENCE TO BE RETAINED

> **EXISTING TIMBER RETAINING WALL TO BE** REPLACED WITH NEW CONCRETE SLEEPER RETAINING WALL TO STRUCTURAL ENGINEER DETAILS