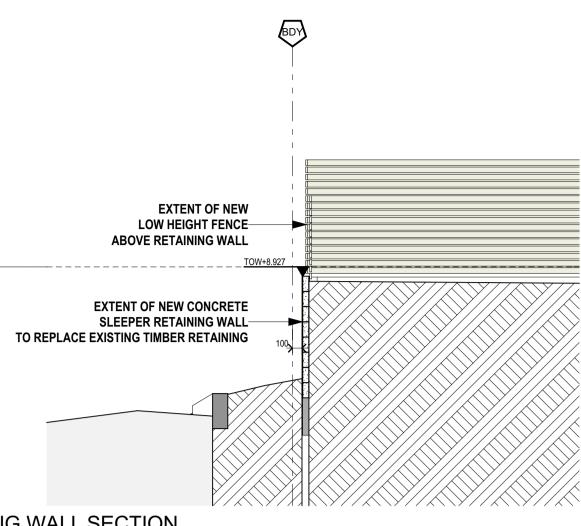

## PROPOSED ELEVATIONS + SECTION SCALE AS SHOWN @ A1

БDY

BDY

RETAINING WALL SECTION 1:50

GROUND FLOOR LEVEL RL +9.050

EXISTING TIMBER RETAINING WALL TO BE REPLACED WITH NEW CONCRETE SLEEPER RETAINING WALL TO STRUCTURAL ENGINEER DETAILS