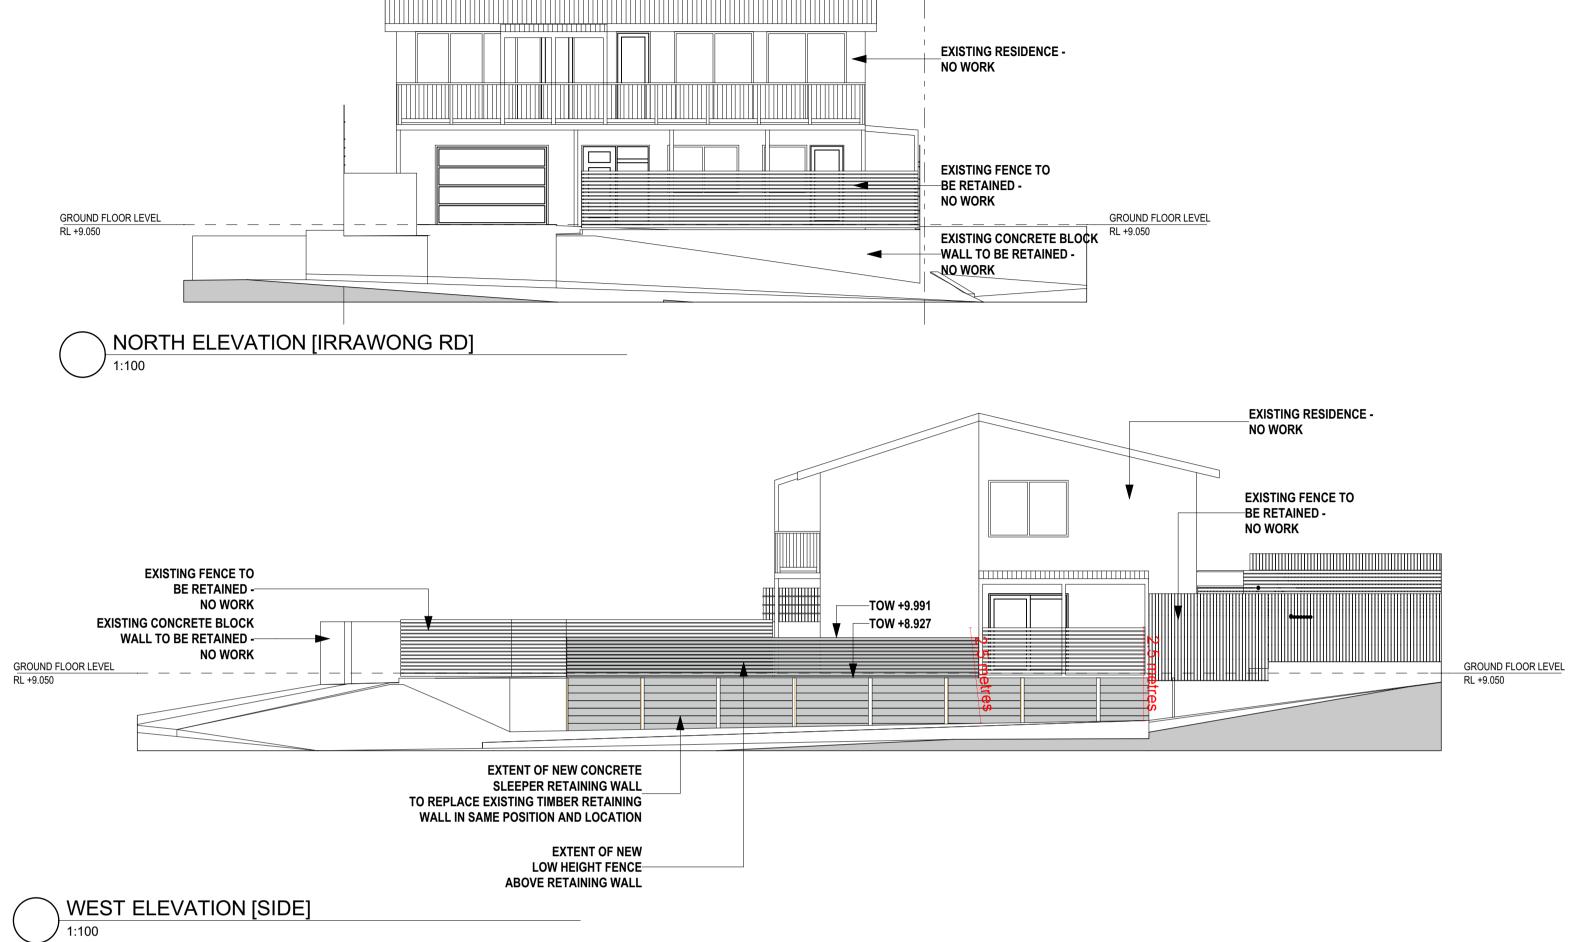

PROPOSED EXISTING TIMBER WALL REPLACMENT 13 IRRAWONG ROAD, NORTH NARRABEEN LOT 9 DP 7884

SITE PLAN AND PROPOSED WORKS SCALE 1:100 @ A1

EXISTING CONCRETE BLOCK WALL AND FENCE TO BE RETAINED

> **EXISTING TIMBER RETAINING WALL TO BE** REPLACED WITH NEW CONCRETE SLEEPER RETAINING WALL TO STRUCTURAL ENGINEER DETAILS