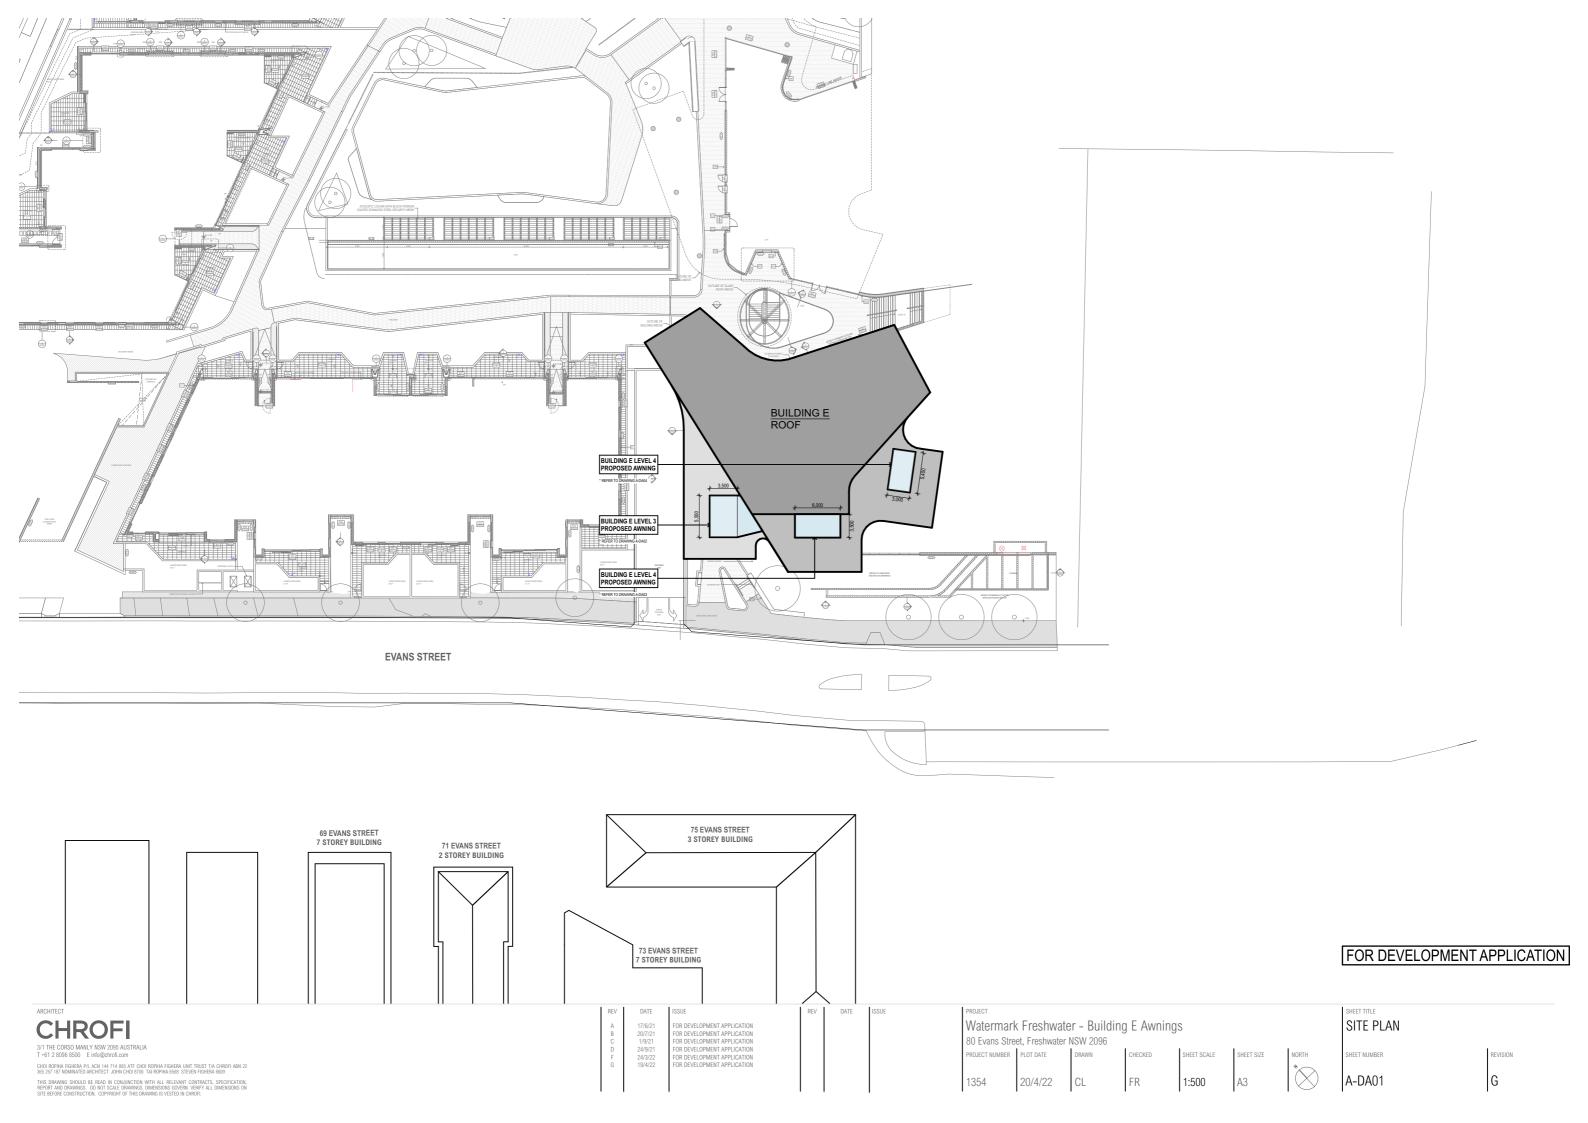

REMOVABLE SUPPORT POSTS AT CORNER.
WITH STEEL WIRE SUPPORT BACK TO AWNING ROLLER 150MM RHS FRAME WITH AWNING ROLLER FIXED TO IT RETRACTABLE AWNING FABRIC AWNING ROLLER EX BUILDING PARAPET EX PLANTER EDGE 3,500 NOMINAL WIDTH FIXED AWNING SAIL TENSIONED BETWEEN BUILDING EDGE AND POSTS

AWNING FRAME: ANODIZED ALUMINIUM (TO MATCH BLD E DARK FRAME DETAILS)

AWNING FABRIC: BEIGE

AWNING BLD-E LEVEL 3 PLAN

DATE FOR DEVELOPMENT APPLICATION 17/6/21 20/7/21 1/9/21 24/9/21 22/2/22 24/3/22 19/4/22