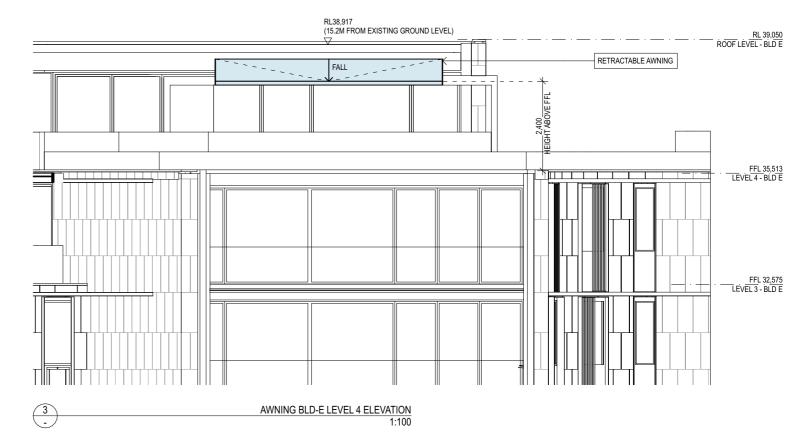

AWNING FRAME: ANODIZED ALUMINIUM (TO MATCH BLD E DARK FRAME DETAILS)

AWNING FABRIC: BEIGE

AWNING BLD-E LEVEL 4 PLAN
1:100

FOR DEVELOPMENT APPLICATION

ARCHITECT

CHROF

3/1 THE CORSO MANLY NSW 2095 AUSTRALIA

T -61 2 8096 8000 E indigenent Application Report Lorinon For Devict Operant Application For Devi