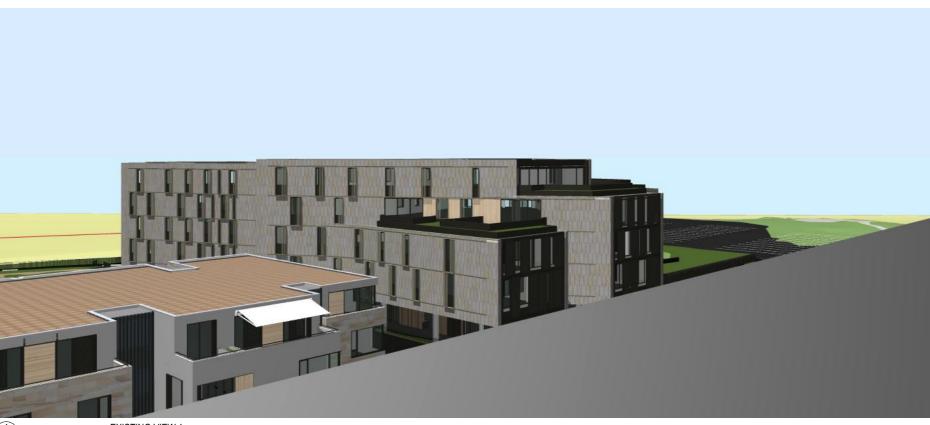

/1 THE CORSO MANLY NSW 2095 AUSTRALIA

T -61 2 8096 8000 E indigenent Application Report Lorinon For Devict Operant Application For Devi













INDICATIVE STREET VIEW 1 VIEW FROM EVANS STREET



INDICATIVE STREET VIEW 2 VIEW FROM EVANS STREET

## FOR DEVELOPMENT APPLICATION

**CHROFI** 

DATE

FOR DEVELOPMENT APPLICATION 17/6/21 20/7/21 1/9/21 24/9/21 24/3/22 19/4/22

DATE

Watermark Freshwater - Building E Awnings 80 Evans Street, Freshwater NSW 2096

PROJECT NUMBER PLOT DATE

20/4/22 CL

BUILDING E - INDICATIVE STREET VIEW

G

A-DA05

THIS DRAWING SHOULD BE READ IN CONJUNCTION WITH ALL RELEVANT CONTRACTS, SPECIFICATION, REPORT AND DRAWINGS. DO NOT SCALE DRAWINGS, DIMENSIONS GOVERN, VERIFY ALL DIMENSIONS ON SITE BEFORE CONSTRUCTION. COPYRIGHT OF THIS DRAWING IS VESTED IN CHROFI.





EXISTING VIEW 1 VIEW FROM 69 EVANS STREET (LEVEL 7 - BALCONY - RL40,000)



## FOR DEVELOPMENT APPLICATION

**CHROFI** 

FOR DEVELOPMENT APPLICATION 17/6/21 20/7/21 1/9/21 24/9/21 24/3/22 19/4/22

Watermark Freshwater - Building E Awnings 80 Evans Street, Freshwater NSW 2096 PROJECT NUMBER | PLOT DATE

20/4/22 CL

A-DA06

BUILDING E - VIEW ANALYSIS





EXISTING VIEW 2 VIEW FROM 73 EVANS STREET (LEVEL 7 - BALCONY - RL40,000)



VIEW FROM 73 EVANS STREET (LEVEL 7 - BALCONY - RL40,000)

## FOR DEVELOPMENT APPLICATION

**CHROFI** 

FOR DEVELOPMENT APPLICATION 17/6/21 20/7/21 1/9/21 24/9/21 24/3/22 19/4/22

Watermark Freshwater - Building E Awnings

80 Evans Street, Freshwater NSW 2096 PROJECT NUMBER PLOT DATE

20/4/22 CL

BUILDING E - VIEW ANALYSIS

A-DA07



BLD E - 8.5M HEIGHT PLANE



FO