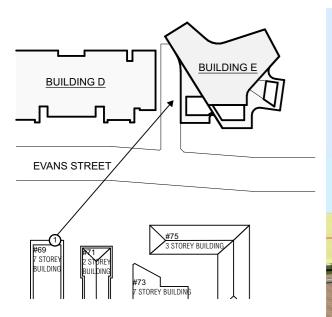

3/1 THE CORSO MANLY NSW 2095 AUSTRALIA

T -61 2 8096 8000 E indigenent Application Report Lorinon For Devict Operant Application For Devi













INDICATIVE STREET VIEW 1 VIEW FROM EVANS STREET



INDICATIVE STREET VIEW 2 VIEW FROM EVANS STREET

## FOR DEVELOPMENT APPLICATION

**CHROFI** 

DATE

FOR DEVELOPMENT APPLICATION 17/6/21 20/7/21 1/9/21 24/9/21 24/3/22 19/4/22

DATE

Watermark Freshwater - Building E Awnings 80 Evans Street, Freshwater NSW 2096

PROJECT NUMBER PLOT DATE

20/4/22 CL

BUILDING E - INDICATIVE STREET VIEW

G

A-DA05

THIS DRAWING SHOULD BE READ IN CONJUNCTION WITH ALL RELEVANT CONTRACTS, SPECIFICATION, REPORT AND DRAWINGS. DO NOT SCALE DRAWINGS, DIMENSIONS GOVERN, VERIFY ALL DIMENSIONS ON SITE BEFORE CONSTRUCTION. COPYRIGHT OF THIS DRAWING IS VESTED IN CHROFI.





EXISTING VIEW 1 VIEW FROM 69 EVANS STREET (LEVEL 7 - BALCONY - RL40,000)



## FOR DEVELOPMENT APPLICATION

**CHROFI** 

FOR DEVELOPMENT APPLICATION 17/6/21 20/7/21 1/9/21 24/9/21 24/3/22 19/4/22

Watermark Freshwater - Building E Awnings 80 Evans Street, Freshwater NSW 2096 PROJECT NUMBER | PLOT DATE

20/4/22 CL

A-DA06

BUILDING E - VIEW ANALYSIS





EXISTING VIEW 2 VIEW FROM 73 EVANS STREET (LEVEL 7 - BALCONY - RL40,000)



VIEW FROM 73 EVANS STREET (LEVEL 7 - BALCONY - RL40,000)

## FOR DEVELOPMENT APPLICATION

**CHROFI** 

FOR DEVELOPMENT APPLICATION 17/6/21 20/7/21 1/9/21 24/9/21 24/3/22 19/4/22

Watermark Freshwater - Building E Awnings

80 Evans Street, Freshwater NSW 2096 PROJECT NUMBER PLOT DATE

20/4/22 CL

BUILDING E - VIEW ANALYSIS

A-DA07



BLD E - 8.5M HEIGHT PLANE