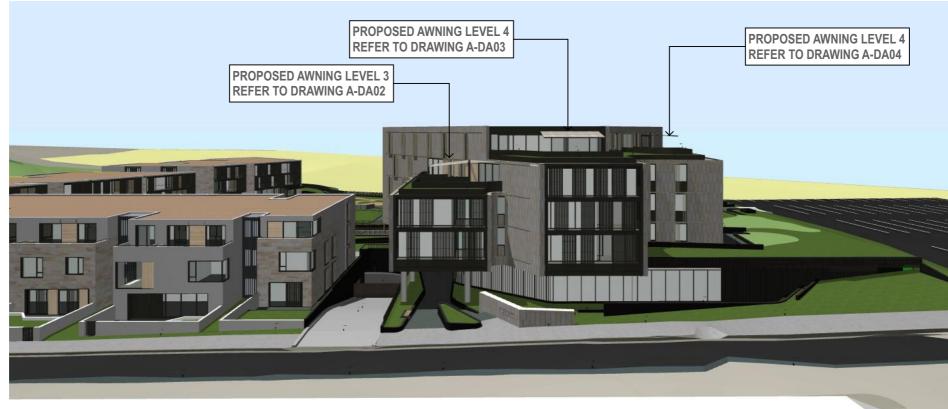

AWNING FRAME: ANODIZED ALUMINIUM (TO MATCH BLD E DARK FRAME DETAILS)

AWNING FABRIC: BEIGE

AWNING BLD-E LEVEL 3 PLAN

DATE FOR DEVELOPMENT APPLICATION 17/6/21 20/7/21 1/9/21 24/9/21 22/2/22 24/3/22 19/4/22

80 Evans Street, Freshwater NSW 2096 PROJECT NUMBER PLOT DATE

Watermark Freshwater - Building E Awnings

DETAIL SHEET NUMBER

BUILDING E - LEVEL 3 - WEST AWNING

FOR DEVELOPMENT APPLICATION

A-DA02

20/4/22

1:100

AWNING FRAME: ANODIZED ALUMINIUM (TO MATCH BLD E DARK FRAME DETAILS)

AWNING FABRIC: BEIGE

AWNING BLD-E LEVEL 4 PLAN
1:100

FOR DEVELOPMENT APPLICATION

ARCHITECT

CHROF

3/1 THE CORSO MANLY NSW 2095 AUSTRALIA

T -61 2 8096 8000 E indigenent Application Report Lorinon For Devict Operant Application For Devi