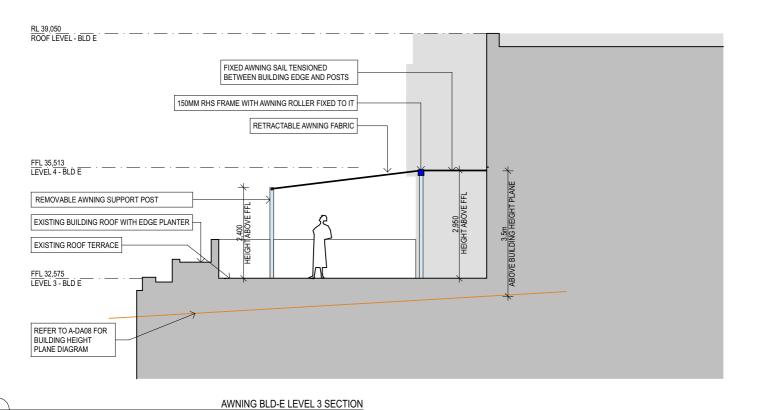

AWNING FRAME: ANODIZED ALUMINIUM (TO MATCH BLD E DARK FRAME DETAILS)

AWNING FABRIC: BEIGE

AWNING BLD-E LEVEL 3 PLAN

DATE FOR DEVELOPMENT APPLICATION 17/6/21 20/7/21 1/9/21 24/9/21 22/2/22 24/3/22 19/4/22

AWNING FRAME: ANODIZED ALUMINIUM (TO MATCH BLD E DARK FRAME DETAILS)

AWNING FABRIC: BEIGE

AWNING BLD-E LEVEL 4 PLAN
1:100

FOR DEVELOPMENT APPLICATION

ARCHITECT

CHROF

3/1 THE CORSO MANLY NSW 2095 AUSTRALIA

T -61 2 8096 8000 E indigenent Application Report Lorinon For Devict Operant Application For Devi