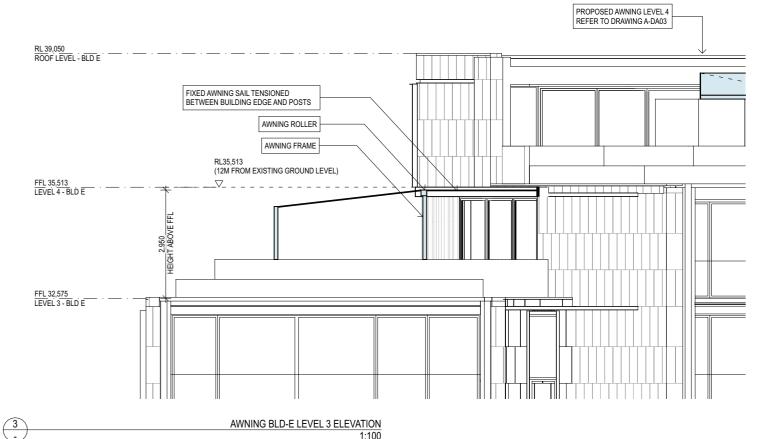

AWNING FRAME: ANODIZED ALUMINIUM (TO MATCH BLD E DARK FRAME DETAILS)

AWNING FABRIC: BEIGE

AWNING BLD-E LEVEL 4 PLAN
1:100

FOR DEVELOPMENT APPLICATION

ARCHITECT

CHROF

3/1 THE CORSO MANLY NSW 2095 AUSTRALIA

T -61 2 8096 8000 E indigenent Application Report Lorinon For Devict Operant Application For Devi