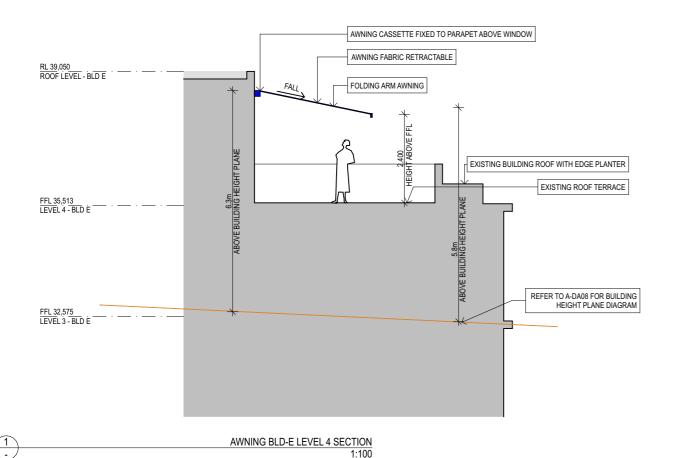

AWNING FRAME: ANODIZED ALUMINIUM (TO MATCH BLD E DARK FRAME DETAILS)

AWNING FABRIC: BEIGE

AWNING BLD-E LEVEL 4 PLAN
1:100

FOR DEVELOPMENT APPLICATION

ARCHITECT

CHROF

3/1 THE CORSO MANLY NSW 2095 AUSTRALIA

T -61 2 8096 8000 E indigenent Application Report Lorinon For Devict Operant Application For Devi