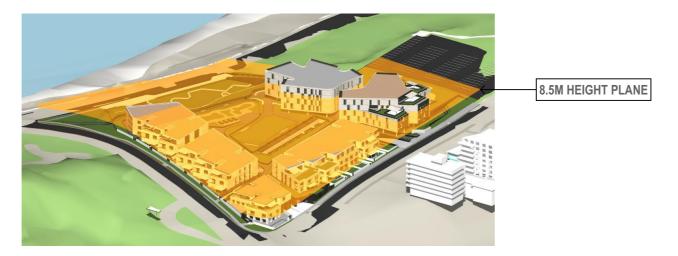

20/4/22 CL

BUILDING E - VIEW ANALYSIS

A-DA07

BLD E - 8.5M HEIGHT PLANE

FOR DEVELOPMENT APPLICATION BLD E - 8.5M HEIGHT PLANE

**CHROFI** 

24/9/21 24/3/22 19/4/22 FOR DEVELOPMENT APPLICATION FOR DEVELOPMENT APPLICATION FOR DEVELOPMENT APPLICATION

Watermark Freshwater - Building E Awnings

80 Evans Street, Freshwater NSW 2096 PROJECT NUMBER PLOT DATE

20/4/22 CL

BUILDING E - 8.5M HEIGHT PLANE DIAGRAM SHEET NUMBER

A-DA08

ADDITIONAL SHADOW BY AWNINGS

\*NOTE: FULL EXTEND OF PROPOSED AWNINGS SHOW INCL. RETRACTABLE, TRANSLUCENT FABRIC