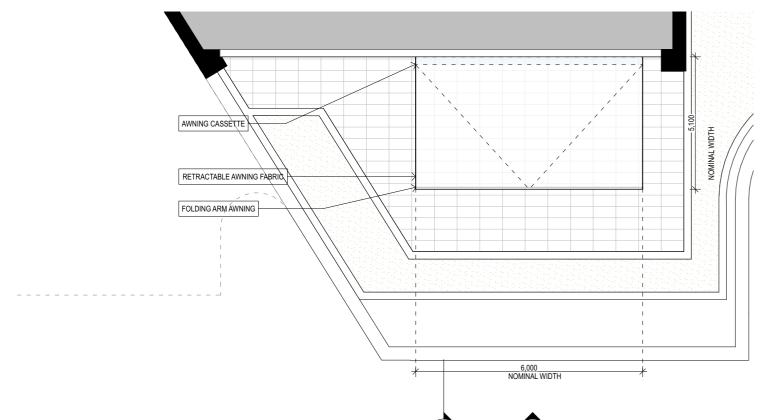

AWNING FRAME: ANODIZED ALUMINIUM (TO MATCH BLD E DARK FRAME DETAILS)

AWNING FABRIC: BEIGE

AWNING BLD-E LEVEL 3 PLAN

DATE FOR DEVELOPMENT APPLICATION 17/6/21 20/7/21 1/9/21 24/9/21 22/2/22 24/3/22 19/4/22