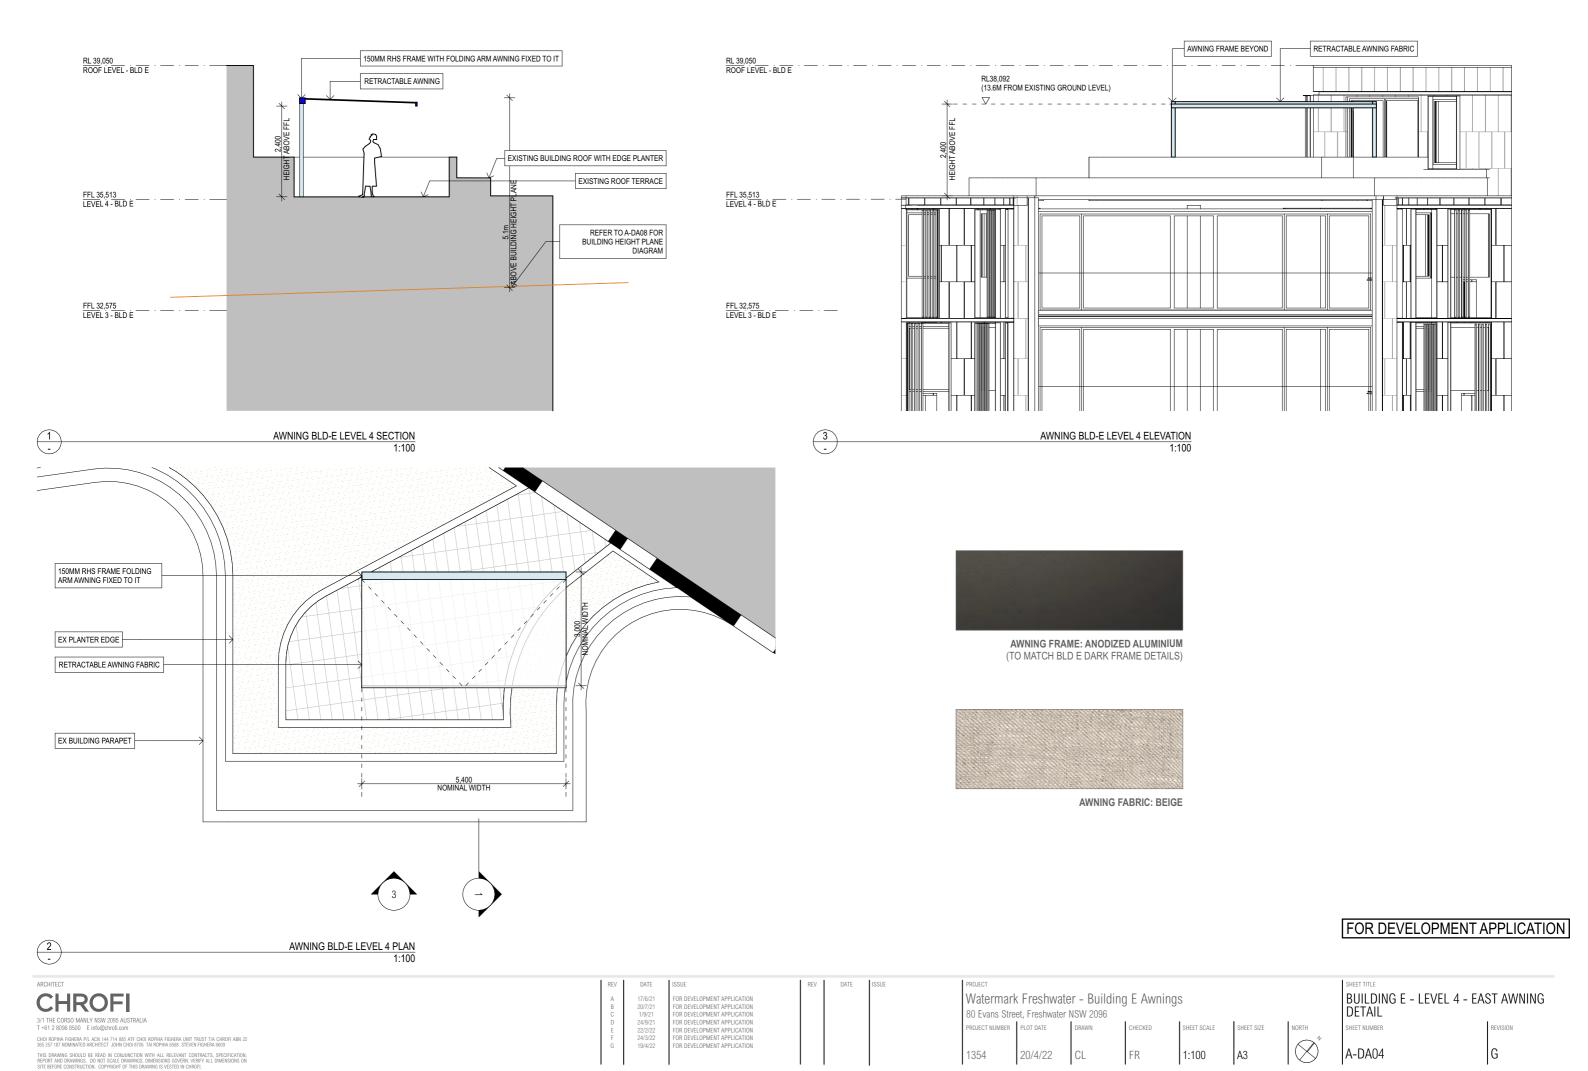

AWNING FRAME: ANODIZED ALUMINIUM (TO MATCH BLD E DARK FRAME DETAILS)

AWNING FABRIC: BEIGE

AWNING BLD-E LEVEL 4 PLAN
1:100

FOR DEVELOPMENT APPLICATION

ARCHITECT

CHROF

3/1 THE CORSO MANLY NSW 2095 AUSTRALIA

T -61 2 8096 8000 E indigenent Application Report Lorinon For Devict Operant Application For Devi