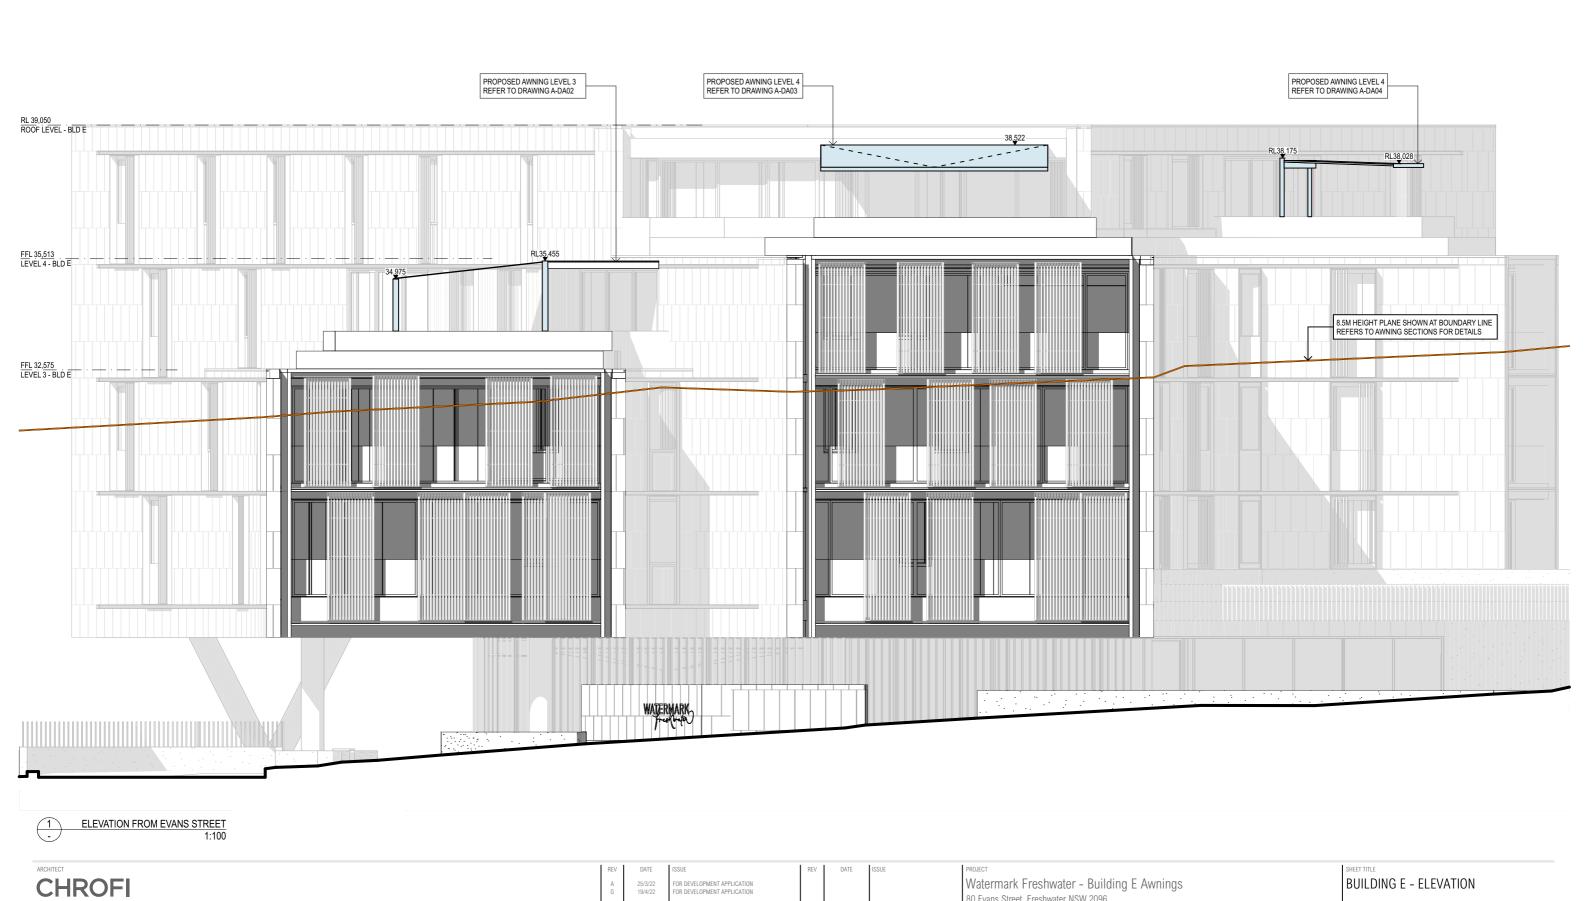

80 Evans Street, Freshwater NSW 2096 PROJECT NUMBER PLOT DATE

Watermark Freshwater - Building E Awnings

DETAIL SHEET NUMBER

BUILDING E - LEVEL 3 - WEST AWNING

FOR DEVELOPMENT APPLICATION

A-DA02

20/4/22

1:100