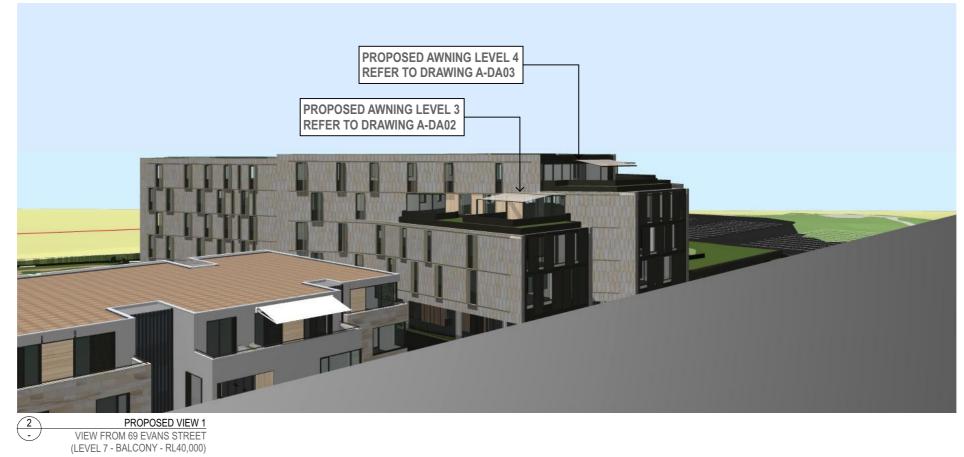

EXISTING VIEW 1 VIEW FROM 69 EVANS STREET (LEVEL 7 - BALCONY - RL40,000)

AWNING FRAME: ANODIZED ALUMINIUM (TO MATCH BLD E DARK FRAME DETAILS)

AWNING FABRIC: BEIGE

AWNING BLD-E LEVEL 3 PLAN

DATE FOR DEVELOPMENT APPLICATION 17/6/21 20/7/21 1/9/21 24/9/21 22/2/22 24/3/22 19/4/22

80 Evans Street, Freshwater NSW 2096 PROJECT NUMBER PLOT DATE

Watermark Freshwater - Building E Awnings

DETAIL SHEET NUMBER

BUILDING E - LEVEL 3 - WEST AWNING

FOR DEVELOPMENT APPLICATION

A-DA02

20/4/22

1:100

AWNING FRAME: ANODIZED ALUMINIUM (TO MATCH BLD E DARK FRAME DETAILS)

AWNING FABRIC: BEIGE

AWNING BLD-E LEVEL 4 PLAN
1:100

FOR DEVELOPMENT APPLICATION

ARCHITECT

CHROF

3/1 THE CORSO MANLY NSW 2095 AUSTRALIA

T -61 2 8096 8000 E indigenent Application Report Lorinon For Devict Operant Application For Devi