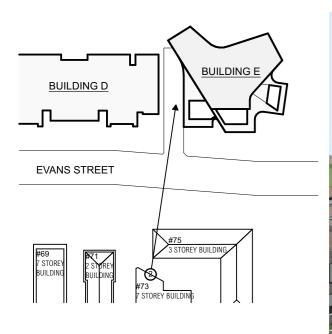

/9/21 24/3/22 19/4/22

DATE

Watermark Freshwater - Building E Awnings 80 Evans Street, Freshwater NSW 2096

PROJECT NUMBER PLOT DATE

20/4/22 CL

BUILDING E - INDICATIVE STREET VIEW

G

A-DA05

THIS DRAWING SHOULD BE READ IN CONJUNCTION WITH ALL RELEVANT CONTRACTS, SPECIFICATION, REPORT AND DRAWINGS. DO NOT SCALE DRAWINGS, DIMENSIONS GOVERN, VERIFY ALL DIMENSIONS ON SITE BEFORE CONSTRUCTION. COPYRIGHT OF THIS DRAWING IS VESTED IN CHROFI.





EXISTING VIEW 1 VIEW FROM 69 EVANS STREET (LEVEL 7 - BALCONY - RL40,000)



## FOR DEVELOPMENT APPLICATION

**CHROFI** 

FOR DEVELOPMENT APPLICATION 17/6/21 20/7/21 1/9/21 24/9/21 24/3/22 19/4/22

Watermark Freshwater - Building E Awnings 80 Evans Street, Freshwater NSW 2096 PROJECT NUMBER | PLOT DATE

20/4/22 CL

A-DA06

BUILDING E - VIEW ANALYSIS





EXISTING VIEW 2 VIEW FROM 73 EVANS STREET (LEVEL 7 - BALCONY - RL40,000)



VIEW FROM 73 EVANS STREET (LEVEL 7 - BALCONY - RL40,000)

## FOR DEVELOPMENT APPLICATION

**CHROFI** 

FOR DEVELOPMENT APPLICATION 17/6/21 20/7/21 1/9/21 24/9/21 24/3/22 19/4/22

Watermark Freshwater - Building E Awnings

80 Evans Street, Freshwater NSW 2096 PROJECT NUMBER PLOT DATE

20/4/22 CL

BUILDING E - VIEW ANALYSIS

A-DA07



BLD E - 8.5M HEIGHT PLANE



FOR DEVELOPMENT APPLICATION BLD E - 8.5M HEIGHT PLANE

**CHROFI** 

24/9/21 24/3/22 19/4/22 FOR DEVELOPMENT APPLICATION FOR DEVELOPMENT APPLICATION FOR DEVELOPMENT APPLICATION

Watermark Freshwater - Building E Awnings

80 Evans Street, Freshwater NSW 2096 PROJECT NUMBER PLOT DATE

20/4/22 CL

BUILDING E - 8.5M HEIGHT PLANE DIAGRAM SHEET NUMBER

A-DA08