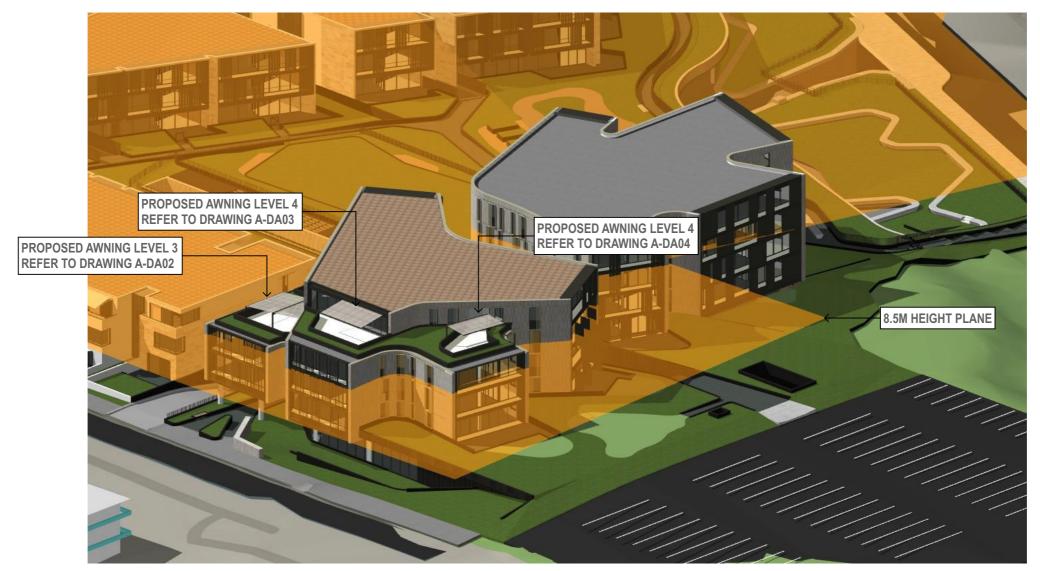

20/4/22 CL

BUILDING E - VIEW ANALYSIS

A-DA07

BLD E - 8.5M HEIGHT PLANE

FOR DEVELOPMENT APPLICATION BLD E - 8.5M HEIGHT PLANE

**CHROFI** 

24/9/21 24/3/22 19/4/22 FOR DEVELOPMENT APPLICATION FOR DEVELOPMENT APPLICATION FOR DEVELOPMENT APPLICATION

Watermark Freshwater - Building E Awnings

80 Evans Street, Freshwater NSW 2096 PROJECT NUMBER PLOT DATE

20/4/22 CL

BUILDING E - 8.5M HEIGHT PLANE DIAGRAM SHEET NUMBER

A-DA08

ADDITIONAL SHADOW BY AWNINGS

\*NOTE: FULL EXTEND OF PROPOSED AWNINGS SHOW INCL. RETRACTABLE, TRANSLUCENT FABRIC