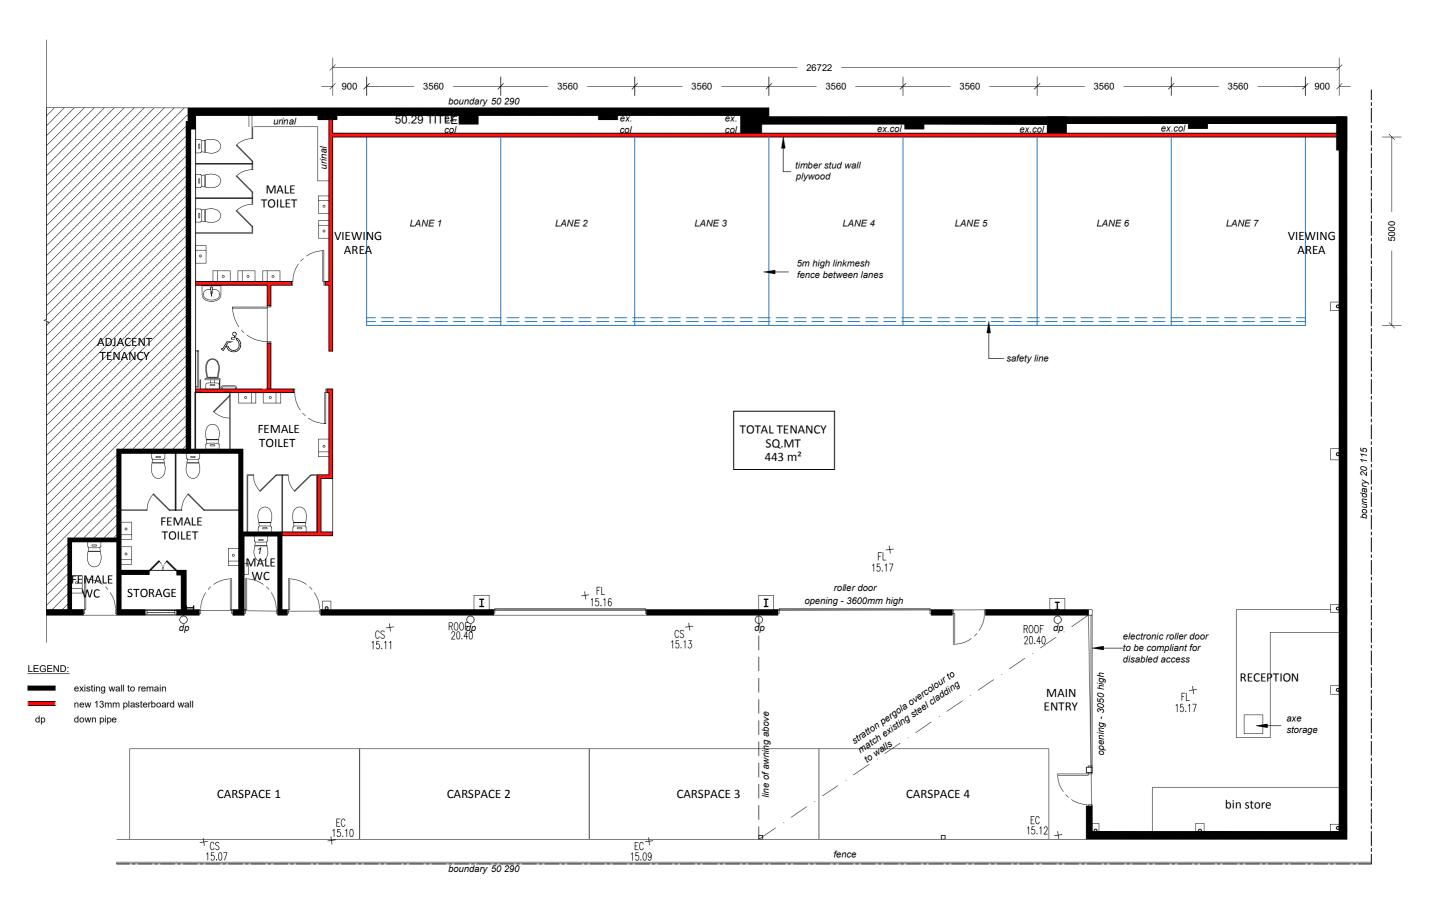

#### PROPOSED TENANCY PLAN

DESIGNS CONTAINED IN THESE DRAWINGS
AND SPECIFICATIONS ARE THE PROPERTY OF
ARCHISPECTRUM AND ARE SUBJECT TO
COPYRIGHT LAWS. THEY MUST NOT BE
REPRODUCED IN WHOLE OR PART, OR USED
IN ANY OTHER WAY WITHOUT WRITTEN

CONSENT.
DO NOT SCALE DIMENSIONS. ALL DIMENSIONS

25.05.2021 DA Issue to Council

Kiss My Axe Pty Ltd 40 Winbourne Rd, Brookvale NSW 2100 **Proposed Tenancy Plan** 

Kiss My Axe Pty Ltd 40 Winbourne Rd, Brookvale NSW 2100 SCALE: 1:100 @ A3 SHEET SIZE: DRAWN: Peter S

**A3** 

DA02 a