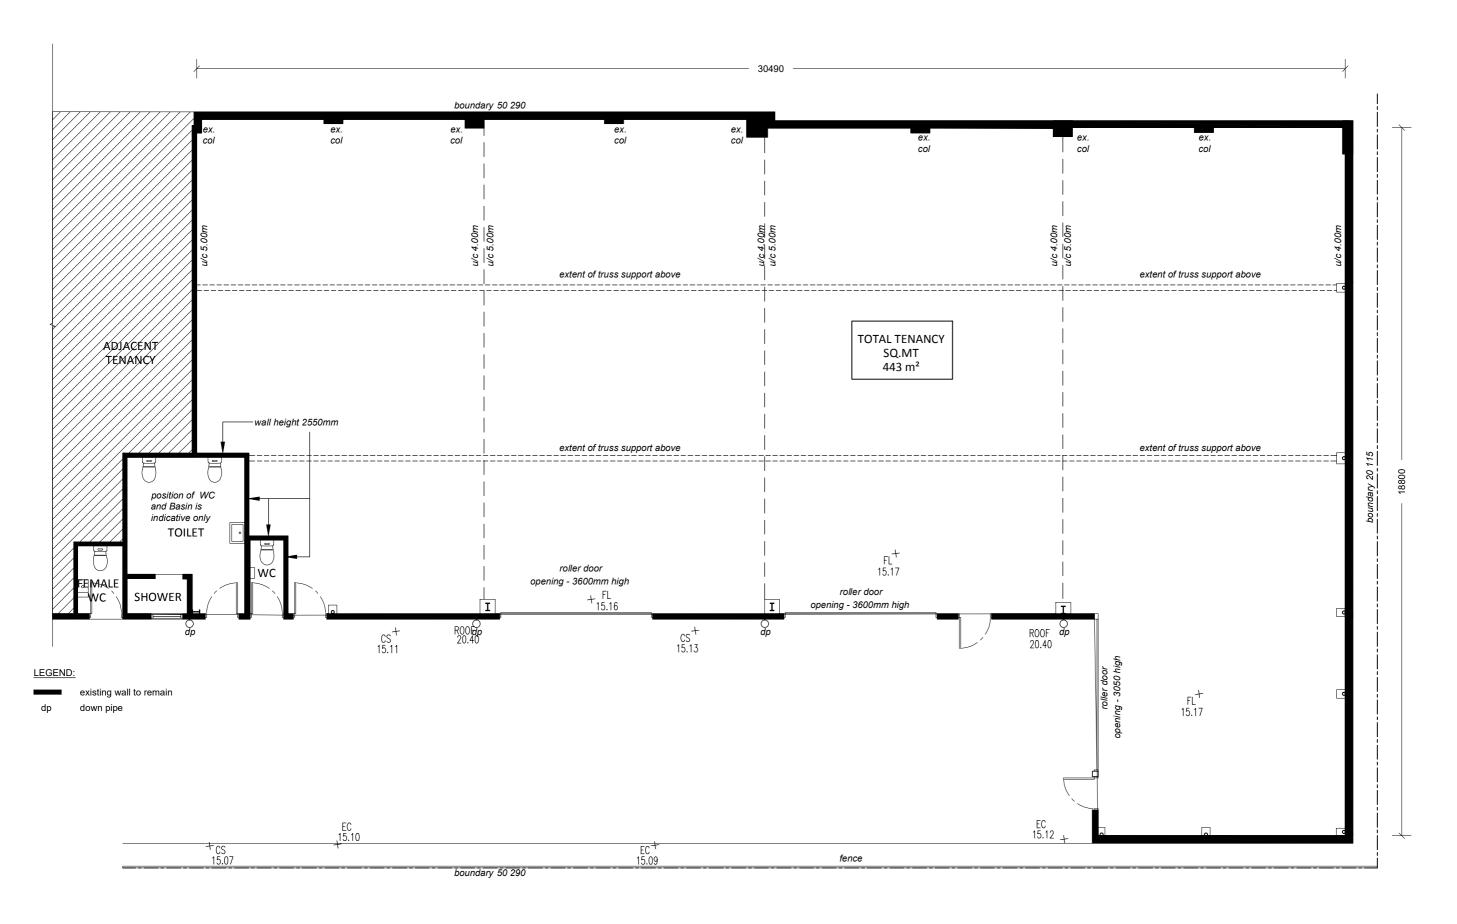

#### **EXISTING TENANCY PLAN**

25.05.2021 DA Issue to Council

Kiss My Axe Pty Ltd 40 Winbourne Rd, Brookvale NSW 2100 **Existing Tenancy Plan** 

Kiss My Axe Pty Ltd 40 Winbourne Rd, Brookvale NSW 2100 scale: 1:100 @ A3 SHEET SIZE:
DRAWN: Peter S A3

DA01 a