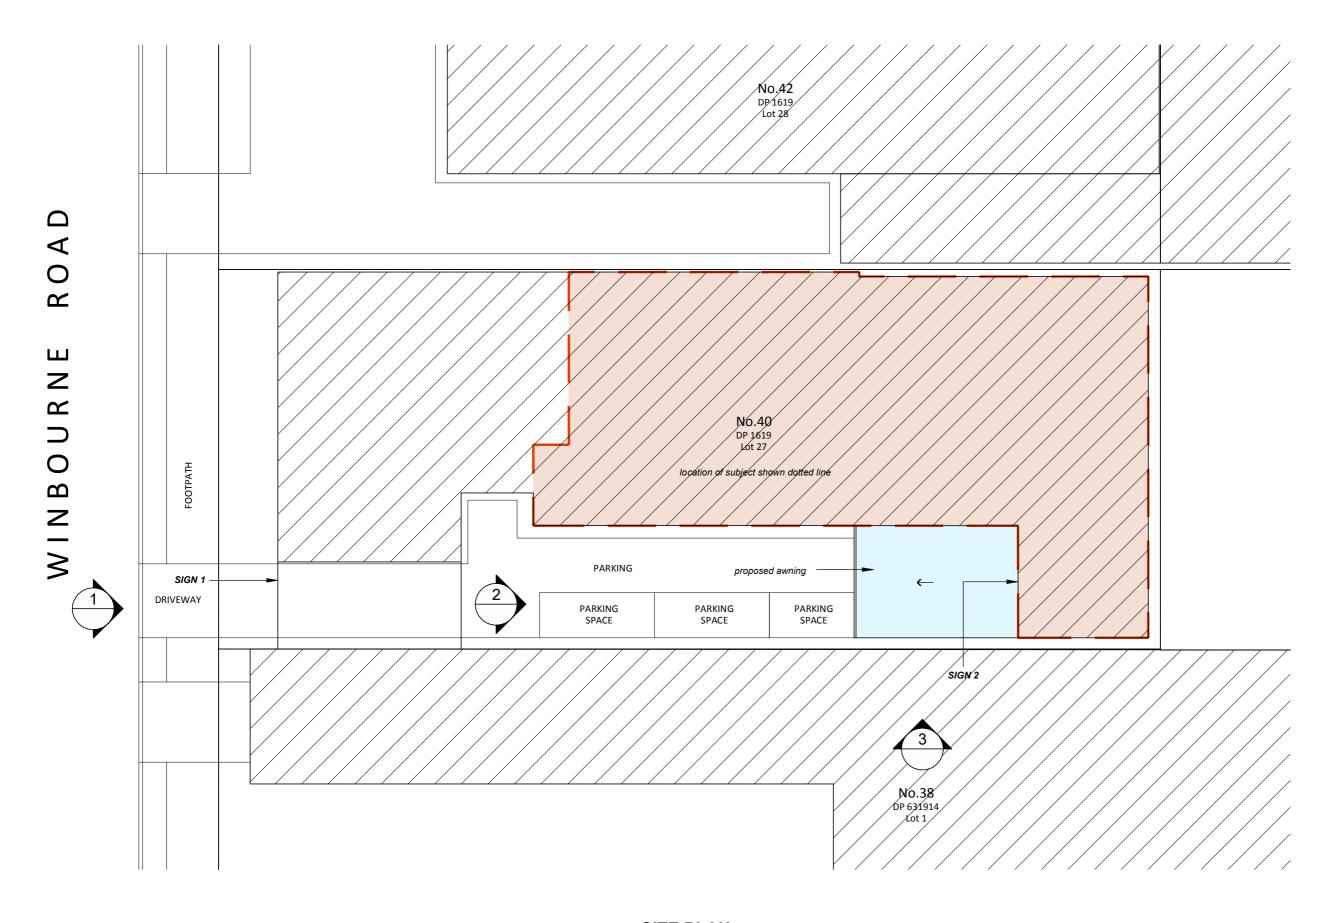

#### **SITE PLAN** SCALE: 1:200

25.05.2021 DA Issue to Council

Kiss My Axe Pty Ltd

Site Plan

Kiss My Axe Pty Ltd 40 Winbourne Rd, Brookvale NSW 2100

40 Winbourne Rd, Brookvale NSW 2100

scale: 1:200 @ A3 SHEET SIZE:
DRAWN: Peter S A3