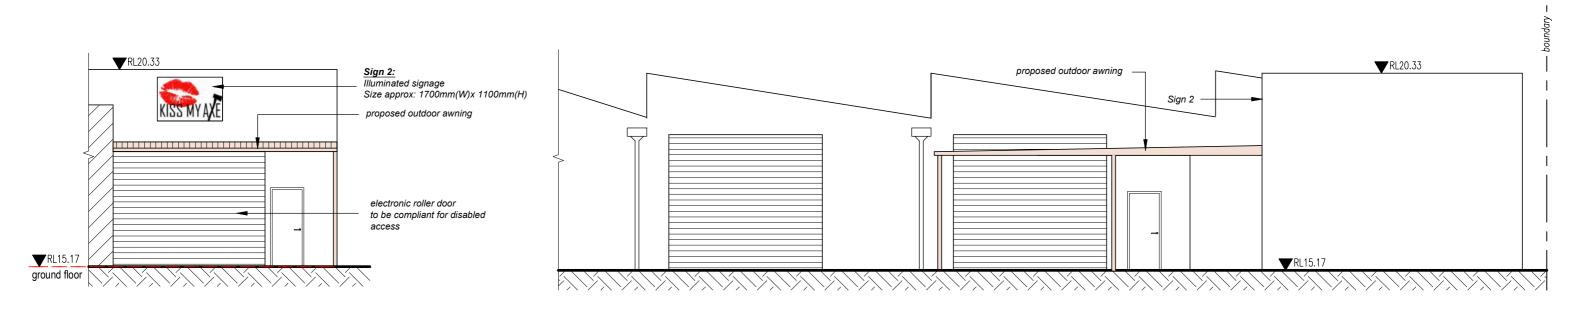

### **ELEVATION 1 - STREET VIEW (South Elevation)**SCALE: 1:100

# ELEVATION 2 (Entry) SCALE: 1:100

# **ELEVATION 3 (East Elevation)**SCALE: 1:100

25.05.2021 DA Issue to Council

Kiss My Axe Pty Ltd 40 Winbourne Rd, Brookvale NSW 2100

40 Winbourne Rd, Brookvale NSW 2100

**External Elevations & Signage Details** 

Kiss My Axe Pty Ltd

SCALE: 1:100 @ A3 SHEET SIZE:

**A3** 

**DA04** a