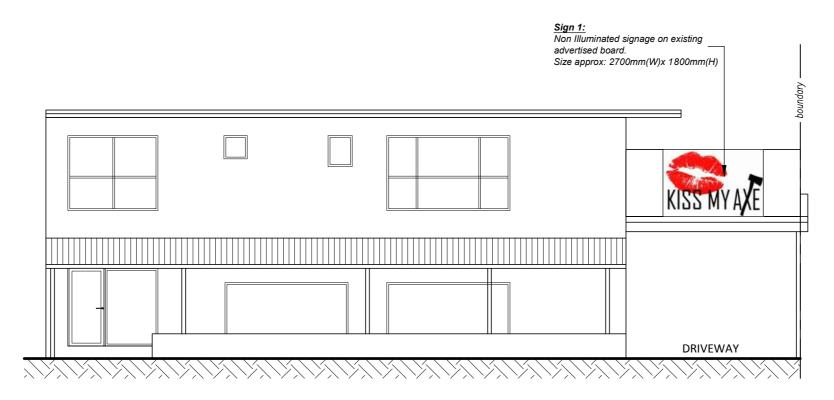

er S A3

DA01 a



#### PROPOSED TENANCY PLAN



DESIGNS CONTAINED IN THESE DRAWINGS
AND SPECIFICATIONS ARE THE PROPERTY OF
ARCHISPECTRUM AND ARE SUBJECT TO
COPYRIGHT LAWS. THEY MUST NOT BE
REPRODUCED IN WHOLE OR PART, OR USED
IN ANY OTHER WAY WITHOUT WRITTEN

CONSENT.
DO NOT SCALE DIMENSIONS. ALL DIMENSIONS



25.05.2021 DA Issue to Council

Kiss My Axe Pty Ltd 40 Winbourne Rd, Brookvale NSW 2100 **Proposed Tenancy Plan** 

Kiss My Axe Pty Ltd 40 Winbourne Rd, Brookvale NSW 2100 SCALE: 1:100 @ A3 SHEET SIZE: DRAWN: Peter S

**A3** 

DA02 a



#### **SITE PLAN** SCALE: 1:200

25.05.2021 DA Issue to Council

Kiss My Axe Pty Ltd

Site Plan

Kiss My Axe Pty Ltd 40 Winbourne Rd, Brookvale NSW 2100

40 Winbourne Rd, Brookvale NSW 2100

scale: 1:200 @ A3 SHEET SIZE:
DRAWN: Peter S A3

DA03 a





### **ELEVATION 1 - STREET VIEW (South Elevation)**SCALE: 1:100



# ELEVATION 2 (Entry) SCALE: 1:100

# **ELEVATION 3 (East Elevation)**SCALE: 1:100



25.05.2021 DA Issue to Council

Kiss My Axe Pty Ltd 40 Winbourne Rd, Brookvale NSW 2100

40 Winbourne Rd, Brookvale NSW 2100

**External Elevations & Signage Details** 

Kiss My Axe Pty Ltd

SCALE: 1:100 @ A3 SHEET SIZE:

**A3** 

**DA04** a