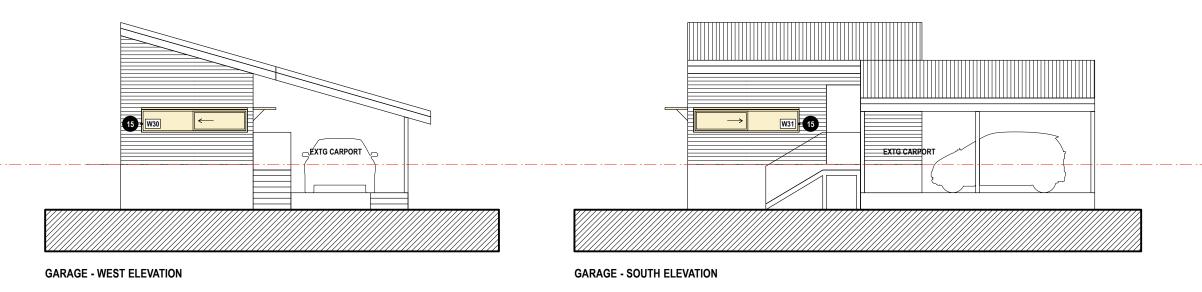

GARAGE WINDOWS - CREATE NEW OPENING IN WALL WITH WINDOW, TOP HINGED FLAPS WITH STAYS.

THIS PLAN IS TO BE READ IN **CONJUNCTION WITH** THE CONDITIONS OF DEVELOPMENT CONSENT

DA2021/0148

025 BIL job

issue 16 02 21

**GARAGE WINDOWS** - CREATE NEW OPENING IN WALL WITH WINDOW, TOP HINGED FLAPS WITH STAYS.

THIS PLAN IS TO BE READ IN **CONJUNCTION WITH** THE CONDITIONS OF DEVELOPMENT CONSENT

DA2021/0148

025 BIL

**DA31** 