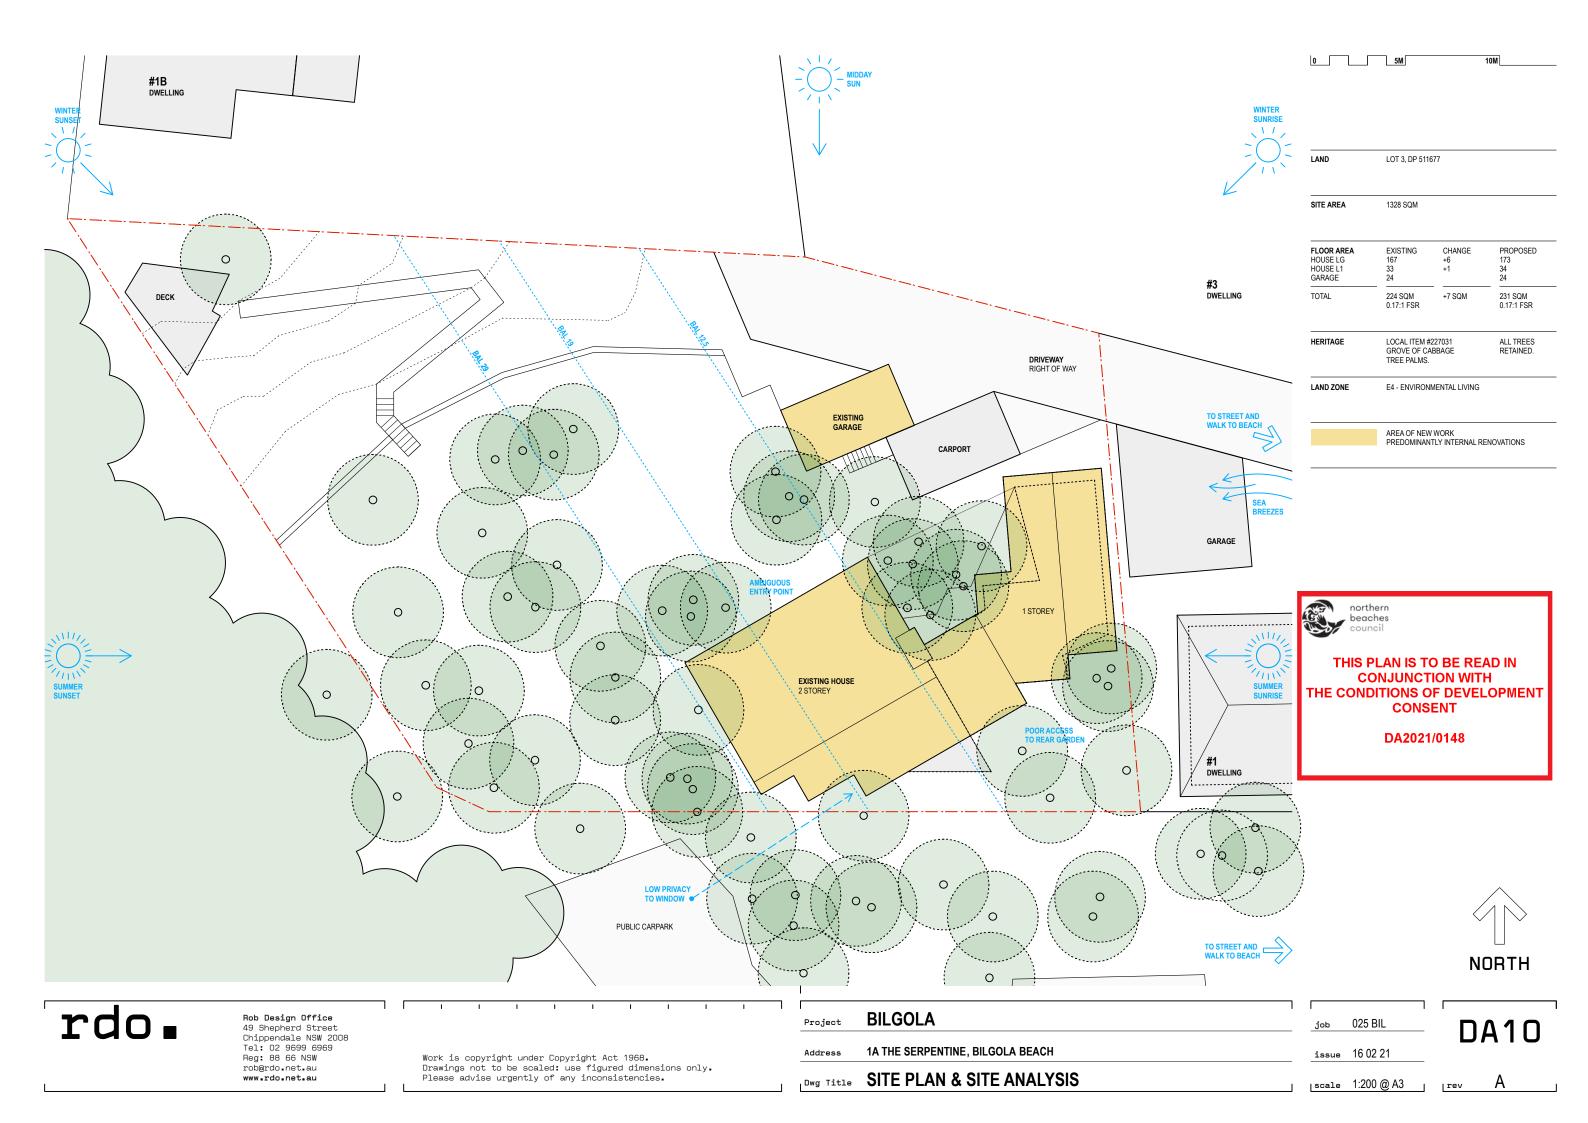

**GENERAL NOTES, BASIX & BUSHFIRE -** REFER DRAWING <u>DA02</u> AND RELEVANT REPORTS & CERTIFICATES.

**BUSHFIRE RESISTANCE** - COMPLY WITH AS3959.2018 CONSTRUCTION OF BUILDINGS IN BUSHFIRE PRONE AREAS.

MATERIAL, FINISHES & ABBREVIATIONS CL - CLADDING, TO MATCH EXISTING. CP - CARPET.

MR - METAL ROOF, FLASHING & CAPPING, COLORBOND.
TD - TIMBER DECK, BUSHFIRE RESISTANT MATERIAL TO MEET AS3959.
TB - TIMBER FLOOR BOARDS.

EXISTING WALLS & STRUCTURE

NEW WORK WALLS & FINISHES

DEMOLISH

SUMMARY OF PROPOSED WORK

**DEMOLISH BRICK CHIMNEY** - REPLACE WITH CLADDING TO MATCH ADJACENT AND JOINERY INTERNAL.

 $\ensuremath{\mathbf{02}}$   $\ensuremath{\mathbf{EMTRY}}$  AWNING - NEW PROJECTION TO PROTECT FROM RAIN, SUN AND PALM BERRIES.

LIVING ROOM WINDOW - REPLACE FULL LENGTH, NEW GLASS LINE POSITIONED OUTSIDE EXISTING STRUCTURE ALIGNMENT.

**REPLACE EXISTING WINDOWS** - RE-USE EXISTING OPENINGS OR ENLARGE EXISTING OPENINGS.

**NEW OPENING** - CREATE NEW OPENING IN WALL WITH WINDOW OR DOOR, TO SATISFY BASIX. BLOCK-UP EXISTING OPENING - MATCH ADJACENT CLADDING,

INSULATION TO MEET BASIX. NEW EXTERNAL WALL - ENCLOSE TRIANGULAR SPACE ON SOUTH SIDE OF HOUSE, CLADDING TO MATCH EXISTING.

08 NEW DECK - WITH STEPS, TO ALLOW ACCESS TO GARDEN ON SOUTH SIDE OF HOUSE.

**AB** - EXTERNAL ADJUTSABLE BLINDS. POWERED AND AUTOMATED.

**SUPPORT POSTS** - ADJUST POST LOCATIONS; ALL WORK TO STRUCTURAL ENGINEER DETAILS.

MAIN LEVEL FITOUT - NEW INTERNAL WALLS, DOORS & JOINERY, NEW FLOORING, RENOVATE BATHROOMS.

FIREPLACE - NEW GAS FUELLED FIREPLACE AND HEARTH, WITH FLUE TO ROOF.

**UPPER LEVEL FITOUT** - CLOSE-UP INTERNAL WINDOWS, NEW WALLS & JOINERY, CARPET TO FLOOR & STAIR, RENOVATE BATHROOM.

**GARAGE FITOUT** - CONVERT TO HOME OFFICE, NEW WALL, INSULATION, LININGS, ELECTRICALS & JOINERY.

GARAGE WINDOWS - CREATE NEW OPENING IN WALL WITH WINDOW, TOP HINGED FLAPS WITH STAYS.

THIS PLAN IS TO BE READ IN **CONJUNCTION WITH** THE CONDITIONS OF DEVELOPMENT CONSENT

DA2021/0148

025 BIL job

issue 16 02 21