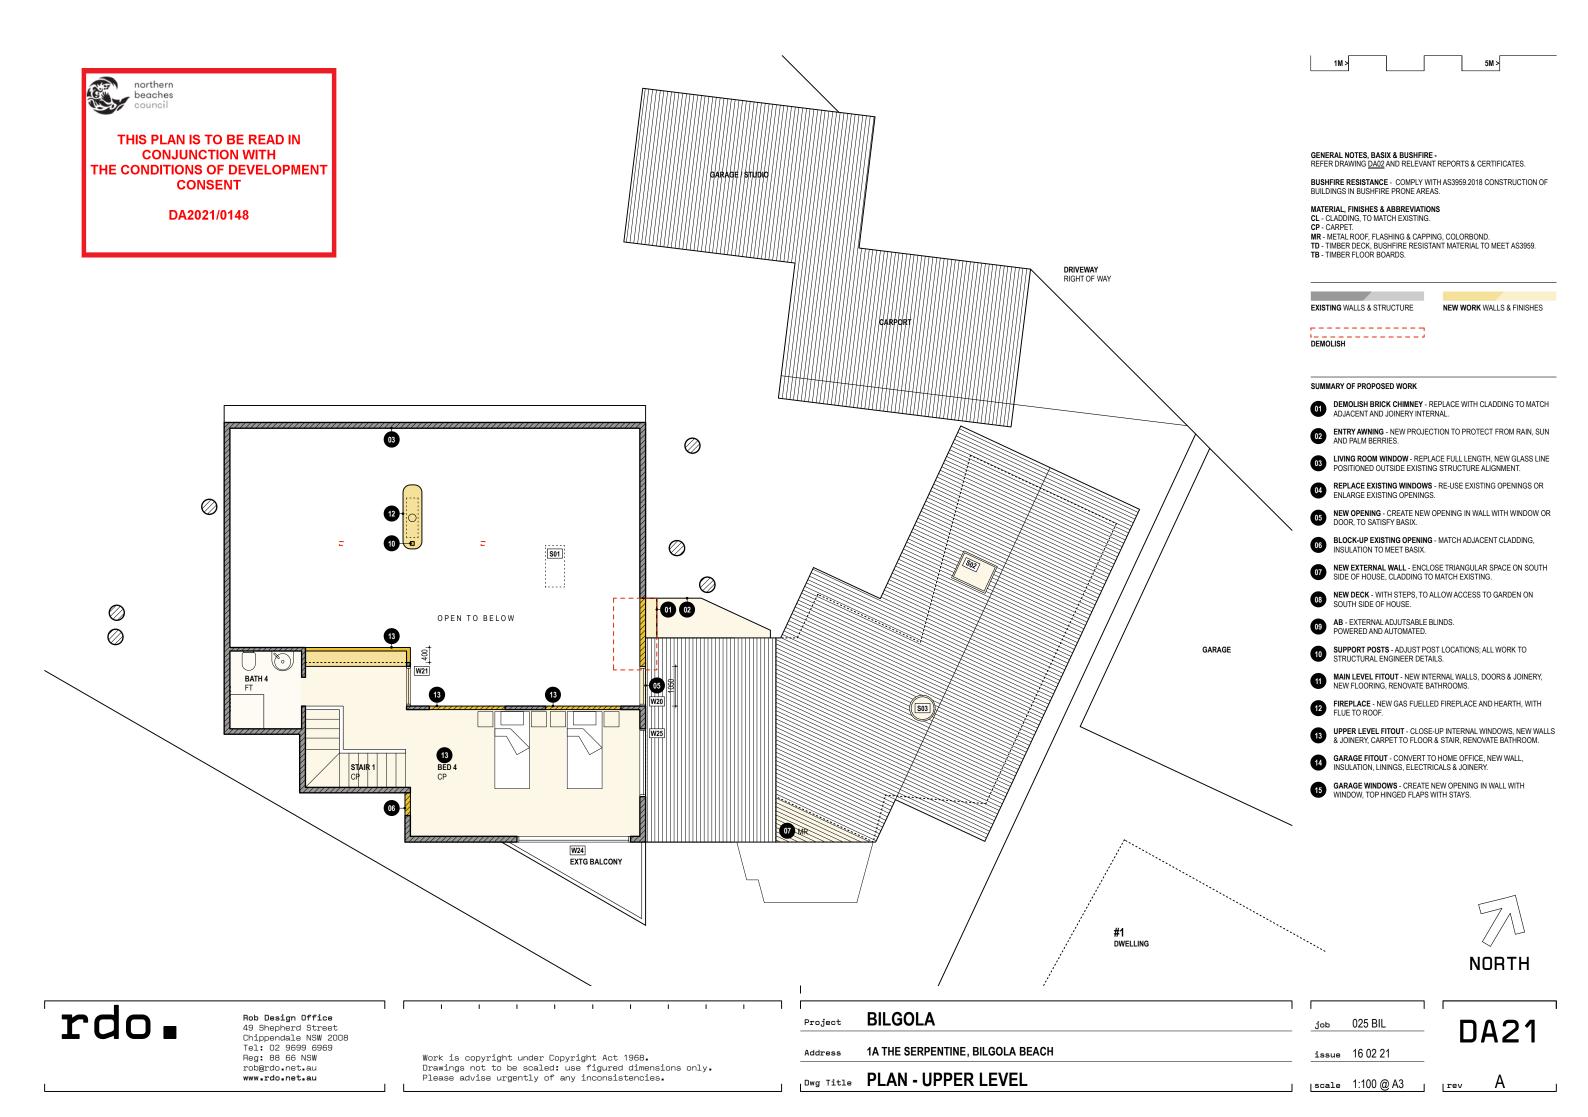

**GENERAL NOTES, BASIX & BUSHFIRE -** REFER DRAWING <u>DA02</u> AND RELEVANT REPORTS & CERTIFICATES.

**BUSHFIRE RESISTANCE** - COMPLY WITH AS3959.2018 CONSTRUCTION OF BUILDINGS IN BUSHFIRE PRONE AREAS.

MATERIAL, FINISHES & ABBREVIATIONS CL - CLADDING, TO MATCH EXISTING. CP - CARPET.

MR - METAL ROOF, FLASHING & CAPPING, COLORBOND.
TD - TIMBER DECK, BUSHFIRE RESISTANT MATERIAL TO MEET AS3959.
TB - TIMBER FLOOR BOARDS.

EXISTING WALLS & STRUCTURE

NEW WORK WALLS & FINISHES

DEMOLISH

SUMMARY OF PROPOSED WORK

**DEMOLISH BRICK CHIMNEY** - REPLACE WITH CLADDING TO MATCH ADJACENT AND JOINERY INTERNAL.

 $\ensuremath{\mathbf{02}}$   $\ensuremath{\mathbf{EMTRY}}$  AWNING - NEW PROJECTION TO PROTECT FROM RAIN, SUN AND PALM BERRIES.

LIVING ROOM WINDOW - REPLACE FULL LENGTH, NEW GLASS LINE POSITIONED OUTSIDE EXISTING STRUCTURE ALIGNMENT.

**REPLACE EXISTING WINDOWS** - RE-USE EXISTING OPENINGS OR ENLARGE EXISTING OPENINGS.

**NEW OPENING** - CREATE NEW OPENING IN WALL WITH WINDOW OR DOOR, TO SATISFY BASIX. BLOCK-UP EXISTING OPENING - MATCH ADJACENT CLADDING,

INSULATION TO MEET BASIX. NEW EXTERNAL WALL - ENCLOSE TRIANGULAR SPACE ON SOUTH SIDE OF HOUSE, CLADDING TO MATCH EXISTING.

08 NEW DECK - WITH STEPS, TO ALLOW ACCESS TO GARDEN ON SOUTH SIDE OF HOUSE.

**AB** - EXTERNAL ADJUTSABLE BLINDS. POWERED AND AUTOMATED.

**SUPPORT POSTS** - ADJUST POST LOCATIONS; ALL WORK TO STRUCTURAL ENGINEER DETAILS.

MAIN LEVEL FITOUT - NEW INTERNAL WALLS, DOORS & JOINERY, NEW FLOORING, RENOVATE BATHROOMS.

FIREPLACE - NEW GAS FUELLED FIREPLACE AND HEARTH, WITH FLUE TO ROOF.

**UPPER LEVEL FITOUT** - CLOSE-UP INTERNAL WINDOWS, NEW WALLS & JOINERY, CARPET TO FLOOR & STAIR, RENOVATE BATHROOM.

**GARAGE FITOUT** - CONVERT TO HOME OFFICE, NEW WALL, INSULATION, LININGS, ELECTRICALS & JOINERY.

GARAGE WINDOWS - CREATE NEW OPENING IN WALL WITH WINDOW, TOP HINGED FLAPS WITH STAYS.

THIS PLAN IS TO BE READ IN **CONJUNCTION WITH** THE CONDITIONS OF DEVELOPMENT CONSENT

DA2021/0148

025 BIL job

issue 16 02 21