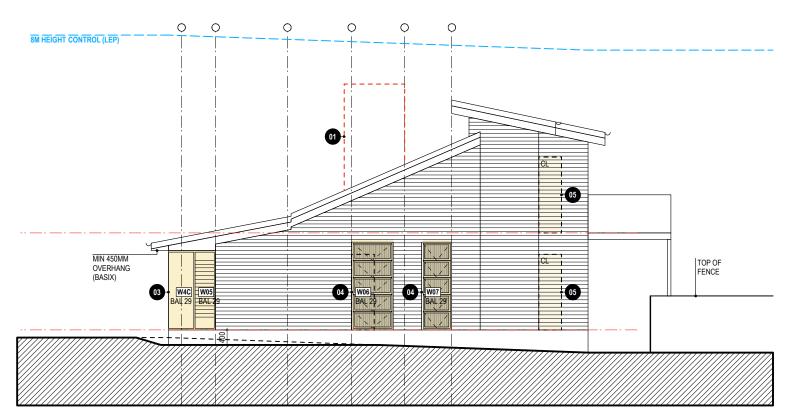

|scale 1:100 @ A3

**HOUSE - WEST ELEVATION** 

rdo.

Rob Design Office 49 Shepherd Street Chippendale NSW 2008 Tel: 02 9699 6969 Reg: 88 66 NSW rob@rdo.net.au

www.rdo.net.au

Work is copyright under Copyright Act 1968. Drawings not to be scaled: use figured dimensions only. Please advise urgently of any inconsistencies.

**BILGOLA** Project 1A THE SERPENTINE, BILGOLA BEACH Address Dwg Title **ELEVATIONS** 

**GENERAL NOTES, BASIX & BUSHFIRE -** REFER DRAWING <u>DA02</u> AND RELEVANT REPORTS & CERTIFICATES.

**BUSHFIRE RESISTANCE** - COMPLY WITH AS3959.2018 CONSTRUCTION OF BUILDINGS IN BUSHFIRE PRONE AREAS.

MATERIAL, FINISHES & ABBREVIATIONS CL - CLADDING, TO MATCH EXISTING. CP - CARPET.

MR - METAL ROOF, FLASHING & CAPPING, COLORBOND.
TD - TIMBER DECK, BUSHFIRE RESISTANT MATERIAL TO MEET AS3959.
TB - TIMBER FLOOR BOARDS.

EXISTING WALLS & STRUCTURE

NEW WORK WALLS & FINISHES

DEMOLISH

## SUMMARY OF PROPOSED WORK

**DEMOLISH BRICK CHIMNEY** - REPLACE WITH CLADDING TO MATCH ADJACENT AND JOINERY INTERNAL.

 $\mbox{\bf ENTRY}$   $\mbox{\bf AWNING}$  - NEW PROJECTION TO PROTECT FROM RAIN, SUN AND PALM BERRIES.

LIVING ROOM WINDOW - REPLACE FULL LENGTH, NEW GLASS LINE POSITIONED OUTSIDE EXISTING STRUCTURE ALIGNMENT.

**REPLACE EXISTING WINDOWS** - RE-USE EXISTING OPENINGS OR ENLARGE EXISTING OPENINGS.

**NEW OPENING** - CREATE NEW OPENING IN WALL WITH WINDOW OR DOOR, TO SATISFY BASIX. BLOCK-UP EXISTING OPENING - MATCH ADJACENT CLADDING,

INSULATION TO MEET BASIX.

**NEW EXTERNAL WALL** - ENCLOSE TRIANGULAR SPACE ON SOUTH SIDE OF HOUSE, CLADDING TO MATCH EXISTING.

08 NEW DECK - WITH STEPS, TO ALLOW ACCESS TO GARDEN ON SOUTH SIDE OF HOUSE.

**AB** - EXTERNAL ADJUTSABLE BLINDS. POWERED AND AUTOMATED.

**SUPPORT POSTS** - ADJUST POST LOCATIONS; ALL WORK TO STRUCTURAL ENGINEER DETAILS.

MAIN LEVEL FITOUT - NEW INTERNAL WALLS, DOORS & JOINERY, NEW FLOORING, RENOVATE BATHROOMS.

FIREPLACE - NEW GAS FUELLED FIREPLACE AND HEARTH, WITH FLUE TO ROOF.

**UPPER LEVEL FITOUT** - CLOSE-UP INTERNAL WINDOWS, NEW WALLS & JOINERY, CARPET TO FLOOR & STAIR, RENOVATE BATHROOM.

GARAGE FITOUT - CONVERT TO HOME OFFICE, NEW WALL, INSULATION, LININGS, ELECTRICALS & JOINERY.

**GARAGE WINDOWS** - CREATE NEW OPENING IN WALL WITH WINDOW, TOP HINGED FLAPS WITH STAYS.

THIS PLAN IS TO BE READ IN **CONJUNCTION WITH** THE CONDITIONS OF DEVELOPMENT CONSENT

DA2021/0148

025 BIL

**DA31** 