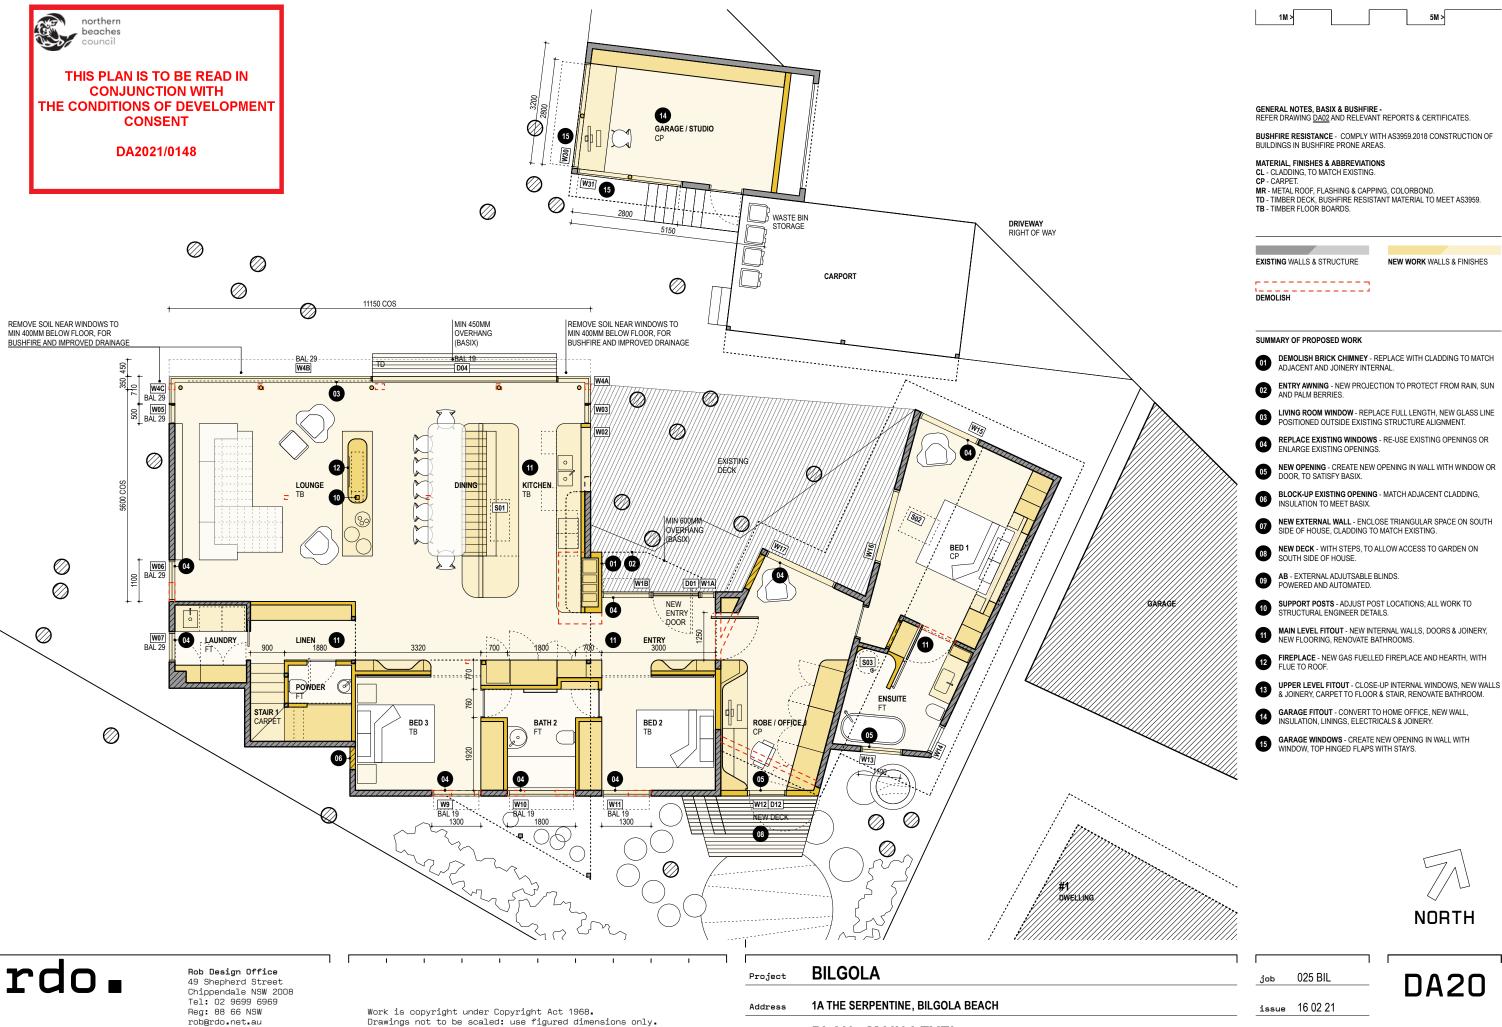

**GENERAL NOTES, BASIX & BUSHFIRE -** REFER DRAWING <u>DA02</u> AND RELEVANT REPORTS & CERTIFICATES.

**BUSHFIRE RESISTANCE** - COMPLY WITH AS3959.2018 CONSTRUCTION OF BUILDINGS IN BUSHFIRE PRONE AREAS.

MATERIAL, FINISHES & ABBREVIATIONS CL - CLADDING, TO MATCH EXISTING. CP - CARPET.

MR - METAL ROOF, FLASHING & CAPPING, COLORBOND.
TD - TIMBER DECK, BUSHFIRE RESISTANT MATERIAL TO MEET AS3959.
TB - TIMBER FLOOR BOARDS.

EXISTING WALLS & STRUCTURE

NEW WORK WALLS & FINISHES

DEMOLISH

SUMMARY OF PROPOSED WORK

**DEMOLISH BRICK CHIMNEY** - REPLACE WITH CLADDING TO MATCH ADJACENT AND JOINERY INTERNAL.

 $\ensuremath{\mathbf{02}}$   $\ensuremath{\mathbf{EMTRY}}$  AWNING - NEW PROJECTION TO PROTECT FROM RAIN, SUN AND PALM BERRIES.

LIVING ROOM WINDOW - REPLACE FULL LENGTH, NEW GLASS LINE POSITIONED OUTSIDE EXISTING STRUCTURE ALIGNMENT.

**REPLACE EXISTING WINDOWS** - RE-USE EXISTING OPENINGS OR ENLARGE EXISTING OPENINGS.

**NEW OPENING** - CREATE NEW OPENING IN WALL WITH WINDOW OR DOOR, TO SATISFY BASIX. BLOCK-UP EXISTING OPENING - MATCH ADJACENT CLADDING,

INSULATION TO MEET BASIX. NEW EXTERNAL WALL - ENCLOSE TRIANGULAR SPACE ON SOUTH SIDE OF HOUSE, CLADDING TO MATCH EXISTING.

08 NEW DECK - WITH STEPS, TO ALLOW ACCESS TO GARDEN ON SOUTH SIDE OF HOUSE.

**AB** - EXTERNAL ADJUTSABLE BLINDS. POWERED AND AUTOMATED.

**SUPPORT POSTS** - ADJUST POST LOCATIONS; ALL WORK TO STRUCTURAL ENGINEER DETAILS.

MAIN LEVEL FITOUT - NEW INTERNAL WALLS, DOORS & JOINERY, NEW FLOORING, RENOVATE BATHROOMS.

FIREPLACE - NEW GAS FUELLED FIREPLACE AND HEARTH, WITH FLUE TO ROOF.

**UPPER LEVEL FITOUT** - CLOSE-UP INTERNAL WINDOWS, NEW WALLS & JOINERY, CARPET TO FLOOR & STAIR, RENOVATE BATHROOM.

**GARAGE FITOUT** - CONVERT TO HOME OFFICE, NEW WALL, INSULATION, LININGS, ELECTRICALS & JOINERY.

GARAGE WINDOWS - CREATE NEW OPENING IN WALL WITH WINDOW, TOP HINGED FLAPS WITH STAYS.

THIS PLAN IS TO BE READ IN **CONJUNCTION WITH** THE CONDITIONS OF DEVELOPMENT CONSENT

DA2021/0148

025 BIL job

issue 16 02 21