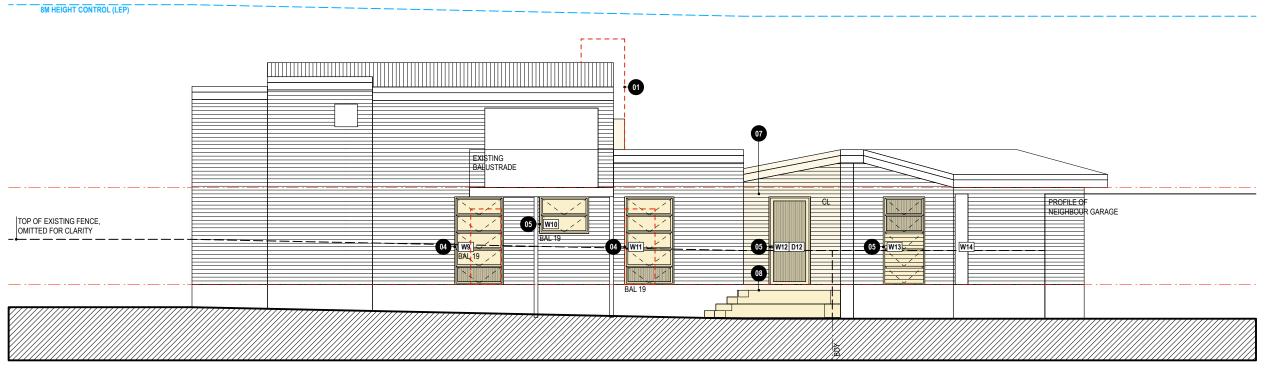

Dwg Title PLAN - MAIN LEVEL

rob@rdo.net.au www.rdo.net.au

Please advise urgently of any inconsistencies.

|scale 1:100 @ A3

**NORTH ELEVATION** 

**SOUTH ELEVATION - FACING CARPARK** 

rdo.

Rob Design Office 49 Shepherd Street Chippendale NSW 2008 Tel: 02 9699 6969 Reg: 88 66 NSW rob@rdo.net.au www.rdo.net.au

Work is copyright under Copyright Act 1968. Drawings not to be scaled: use figured dimensions only. Please advise urgently of any inconsistencies.

**BILGOLA** Project 1A THE SERPENTINE, BILGOLA BEACH Address Dwg Title **ELEVATIONS** 

**GENERAL NOTES, BASIX & BUSHFIRE -** REFER DRAWING <u>DA02</u> AND RELEVANT REPORTS & CERTIFICATES.

**BUSHFIRE RESISTANCE** - COMPLY WITH AS3959.2018 CONSTRUCTION OF BUILDINGS IN BUSHFIRE PRONE AREAS.

MATERIAL, FINISHES & ABBREVIATIONS CL - CLADDING, TO MATCH EXISTING. CP - CARPET.

MR - METAL ROOF, FLASHING & CAPPING, COLORBOND.
TD - TIMBER DECK, BUSHFIRE RESISTANT MATERIAL TO MEET AS3959.
TB - TIMBER FLOOR BOARDS.

EXISTING WALLS & STRUCTURE

NEW WORK WALLS & FINISHES

DEMOLISH

SUMMARY OF PROPOSED WORK

**DEMOLISH BRICK CHIMNEY** - REPLACE WITH CLADDING TO MATCH ADJACENT AND JOINERY INTERNAL.

 $\ensuremath{\mathbf{02}}$   $\ensuremath{\mathbf{EMTRY}}$  AWNING - NEW PROJECTION TO PROTECT FROM RAIN, SUN AND PALM BERRIES.

LIVING ROOM WINDOW - REPLACE FULL LENGTH, NEW GLASS LINE POSITIONED OUTSIDE EXISTING STRUCTURE ALIGNMENT.

**REPLACE EXISTING WINDOWS** - RE-USE EXISTING OPENINGS OR ENLARGE EXISTING OPENINGS.

**NEW OPENING** - CREATE NEW OPENING IN WALL WITH WINDOW OR DOOR, TO SATISFY BASIX. BLOCK-UP EXISTING OPENING - MATCH ADJACENT CLADDING,

INSULATION TO MEET BASIX. NEW EXTERNAL WALL - ENCLOSE TRIANGULAR SPACE ON SOUTH SIDE OF HOUSE, CLADDING TO MATCH EXISTING.

08 NEW DECK - WITH STEPS, TO ALLOW ACCESS TO GARDEN ON SOUTH SIDE OF HOUSE.

**AB** - EXTERNAL ADJUTSABLE BLINDS. POWERED AND AUTOMATED.

**SUPPORT POSTS** - ADJUST POST LOCATIONS; ALL WORK TO STRUCTURAL ENGINEER DETAILS.

MAIN LEVEL FITOUT - NEW INTERNAL WALLS, DOORS & JOINERY, NEW FLOORING, RENOVATE BATHROOMS.

FIREPLACE - NEW GAS FUELLED FIREPLACE AND HEARTH, WITH FLUE TO ROOF.

**UPPER LEVEL FITOUT** - CLOSE-UP INTERNAL WINDOWS, NEW WALLS & JOINERY, CARPET TO FLOOR & STAIR, RENOVATE BATHROOM.

**GARAGE FITOUT** - CONVERT TO HOME OFFICE, NEW WALL, INSULATION, LININGS, ELECTRICALS & JOINERY.

GARAGE WINDOWS - CREATE NEW OPENING IN WALL WITH WINDOW, TOP HINGED FLAPS WITH STAYS.

THIS PLAN IS TO BE READ IN **CONJUNCTION WITH** THE CONDITIONS OF DEVELOPMENT CONSENT

DA2021/0148

025 BIL job

issue 16 02 21