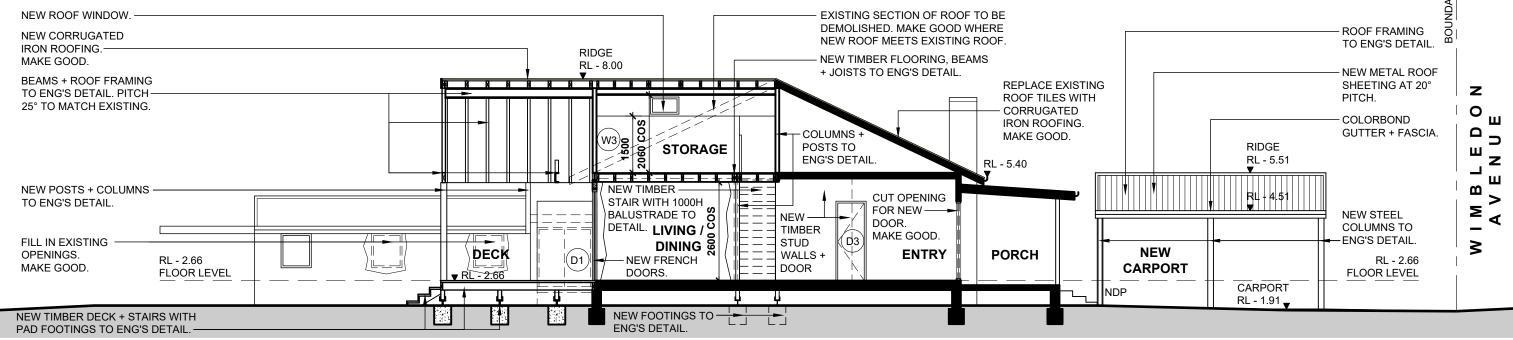

SECTION B-B

SCALE 1:100@A3

|                                                                                                                                                                    | Project:                                                                         | Drawing Title:     | Consultant:                                                                                                                                                                      | Issue  | e Amendment                              | Date                             | Ву | Job No:               | Dwg No: | Rev: |
|--------------------------------------------------------------------------------------------------------------------------------------------------------------------|----------------------------------------------------------------------------------|--------------------|----------------------------------------------------------------------------------------------------------------------------------------------------------------------------------|--------|------------------------------------------|----------------------------------|----|-----------------------|---------|------|
| ALL DIMENSIONS TO BE VERIFIED ON SITE. DIMENSIONS TO BE TAKEN IN PREFERENCE TO SCALED DIMENSIONS. ANY DISCREPANCIES TO BE REFERRED TO ARCHITECT BEFORE PROCEEDING. | ALTERATIONS + ADDITIONS 95 WIMBLEDON AVE NARRABEEN NSW Client: BROOK WORTHINGTON | SECTIONS A-A + B-B | HOSKING MUNRO  HOSKING MUNRO PTY. LTD.  ARCHITECTS INTERIORS & LANDSCAPE DESIGNERS 3.09 / 55 MILLER STREET, PYRMONT 2009 ph 9660 1055 fax 9692 9290 email hm@hoskingmunro.com.au | B<br>C | PRELIMINARY CC ISSUE CC ISSUE CC ISSUE 2 | 11.03.21<br>04.06.21<br>10.06.21 |    | HM1478 Scale:1:100@A3 |         |      |