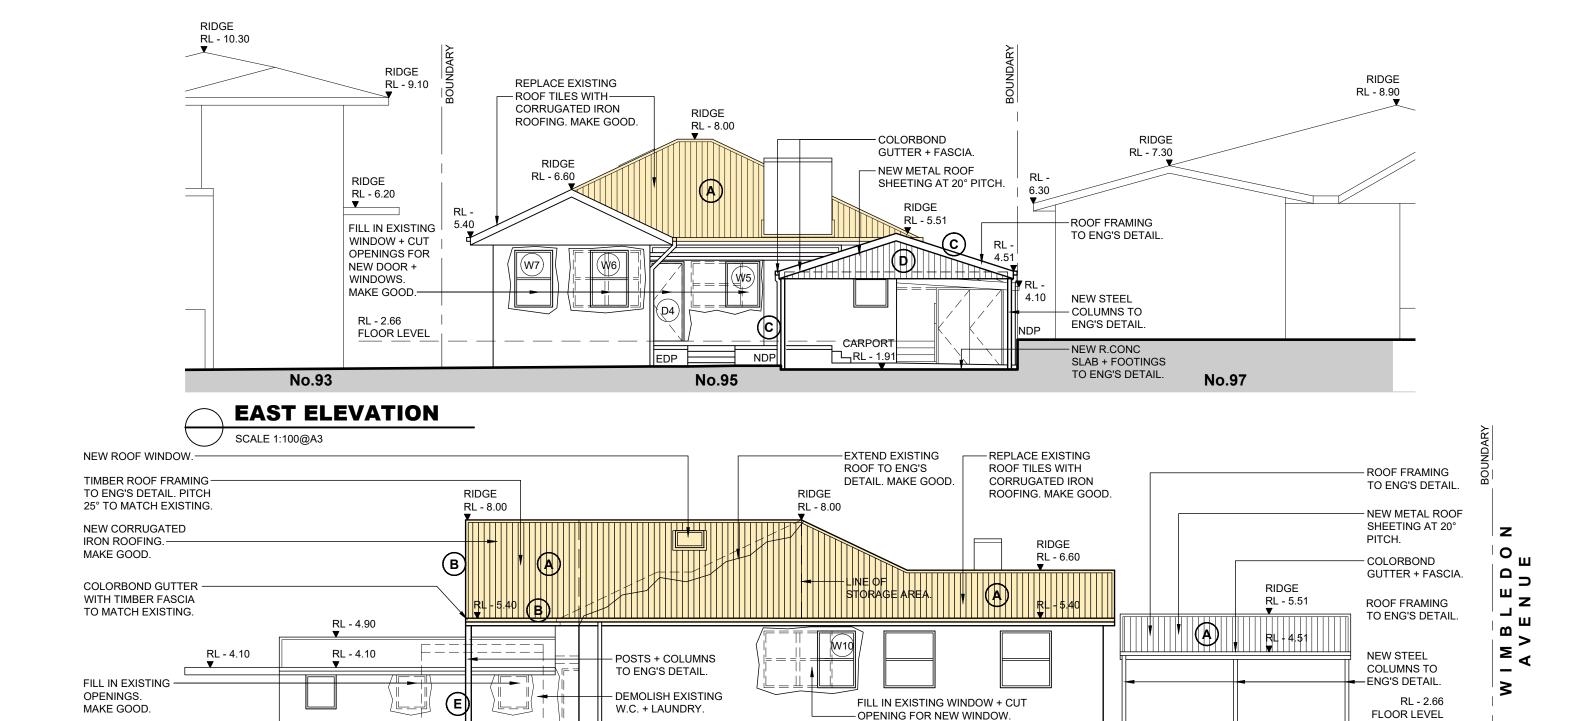

# **EXTERNAL FINISHES - KEY**

NDP

- NEW CORRUGATED IRON ROOFING + PITCH TO MATCH EXISTING.
  COLOUR COLOURBOND MID GREY
- B NEW FASCIA + GUTTER TO MATCH EXISTING. PAINTED
- c NEW COLORBOND FACIA, GUTTER + DOWNPIPES
- D NEW TIMBER WEATHERBOARDS TO MATCH EXISTING. PAINTED
- E NEW TIMBER POSTS. PAINTED
- F NEW TIMBER FRAMED WINDOWS + DOORS. PAINTED

|                                      | Project:                                                  | Drawing Title:          | Consultant:                                                                                   | Issue | Amendment                                | Date                             | Ву       | Job No:        | Owg No:    | Rev: |
|--------------------------------------|-----------------------------------------------------------|-------------------------|-----------------------------------------------------------------------------------------------|-------|------------------------------------------|----------------------------------|----------|----------------|------------|------|
| DIMENSIONS TO BE TAKEN IN PREFERENCE | ALTERATIONS + ADDITIONS<br>95 WIMBLEDON AVE NARRABEEN NSW | EAST + SOUTH ELEVATIONS | HOSKING MUNRO HOSKING MUNRO PTY. LTD. ARCHITECTS INTERIORS & LANDSCAPE DESIGNERS              | В     | PRELIMINARY CC ISSUE CC ISSUE CC ISSUE 2 | 11.03.21<br>04.06.21<br>10.06.21 | JC<br>JC | HM1478 (       | CC200      | 'C'  |
| <br>PROCEEDING.                      | BROOK WORTHINGTON                                         |                         | 3.09 / 55 MILLER STREET, PYRMONT 2009 ph 9660 1055 fax 9692 9290 email hm@hoskingmunro.com.au |       |                                          |                                  |          | Scale:1:100@A3 | Date: JUNE | 2021 |

NEW TIMBER DECK

+ STAIRS.

- NEW CORRUGATED IRON ROOFING + PITCH TO MATCH EXISTING. (A) COLOUR - COLOURBOND MID GREY

RIDGE

- (B) - NEW FASCIA + GUTTER TO MATCH EXISTING. PAINTED
- (c) - NEW COLORBOND FACIA, GUTTER + DOWNPIPES
- NEW TIMBER WEATHERBOARDS TO MATCH EXISTING. PAINTED
- (E) - NEW TIMBER POSTS. PAINTED
  - NEW TIMBER FRAMED WINDOWS + DOORS. PAINTED