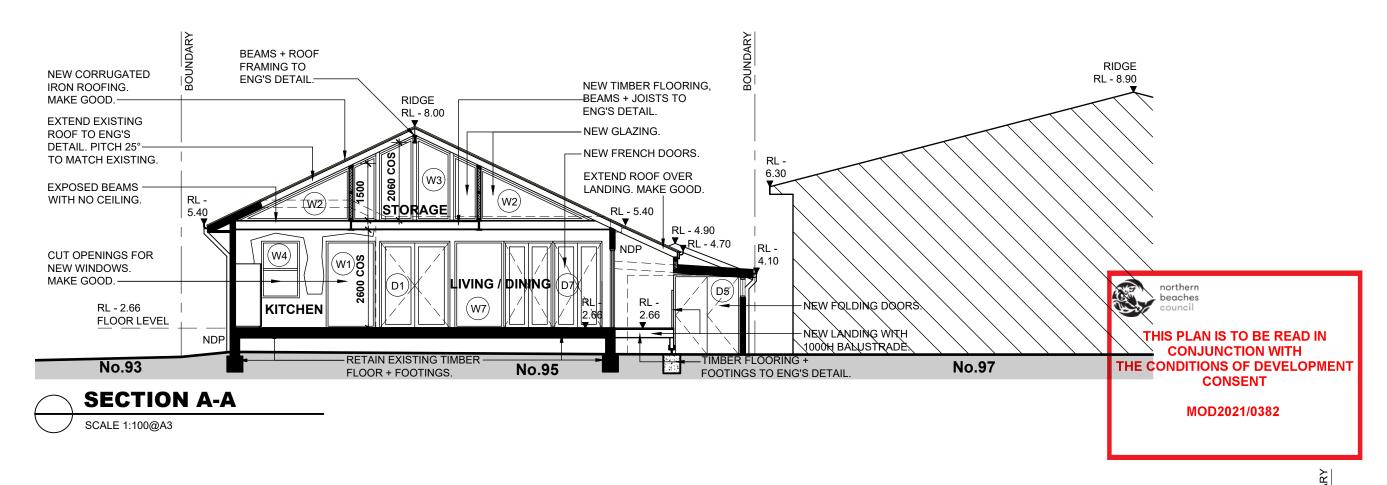

SECTION B-B

SCALE 1:100@A3

|                                                                                                                                                                    | Project:                                                                         | Drawing Title:     | Consultant:                                                                                                                                                                      | Issue  | e Amendment                              | Date                             | Ву | Job No:               | Dwg No: | Rev: |
|--------------------------------------------------------------------------------------------------------------------------------------------------------------------|----------------------------------------------------------------------------------|--------------------|----------------------------------------------------------------------------------------------------------------------------------------------------------------------------------|--------|------------------------------------------|----------------------------------|----|-----------------------|---------|------|
| ALL DIMENSIONS TO BE VERIFIED ON SITE. DIMENSIONS TO BE TAKEN IN PREFERENCE TO SCALED DIMENSIONS. ANY DISCREPANCIES TO BE REFERRED TO ARCHITECT BEFORE PROCEEDING. | ALTERATIONS + ADDITIONS 95 WIMBLEDON AVE NARRABEEN NSW Client: BROOK WORTHINGTON | SECTIONS A-A + B-B | HOSKING MUNRO  HOSKING MUNRO PTY. LTD.  ARCHITECTS INTERIORS & LANDSCAPE DESIGNERS 3.09 / 55 MILLER STREET, PYRMONT 2009 ph 9660 1055 fax 9692 9290 email hm@hoskingmunro.com.au | B<br>C | PRELIMINARY CC ISSUE CC ISSUE CC ISSUE 2 | 11.03.21<br>04.06.21<br>10.06.21 |    | HM1478 Scale:1:100@A3 |         |      |