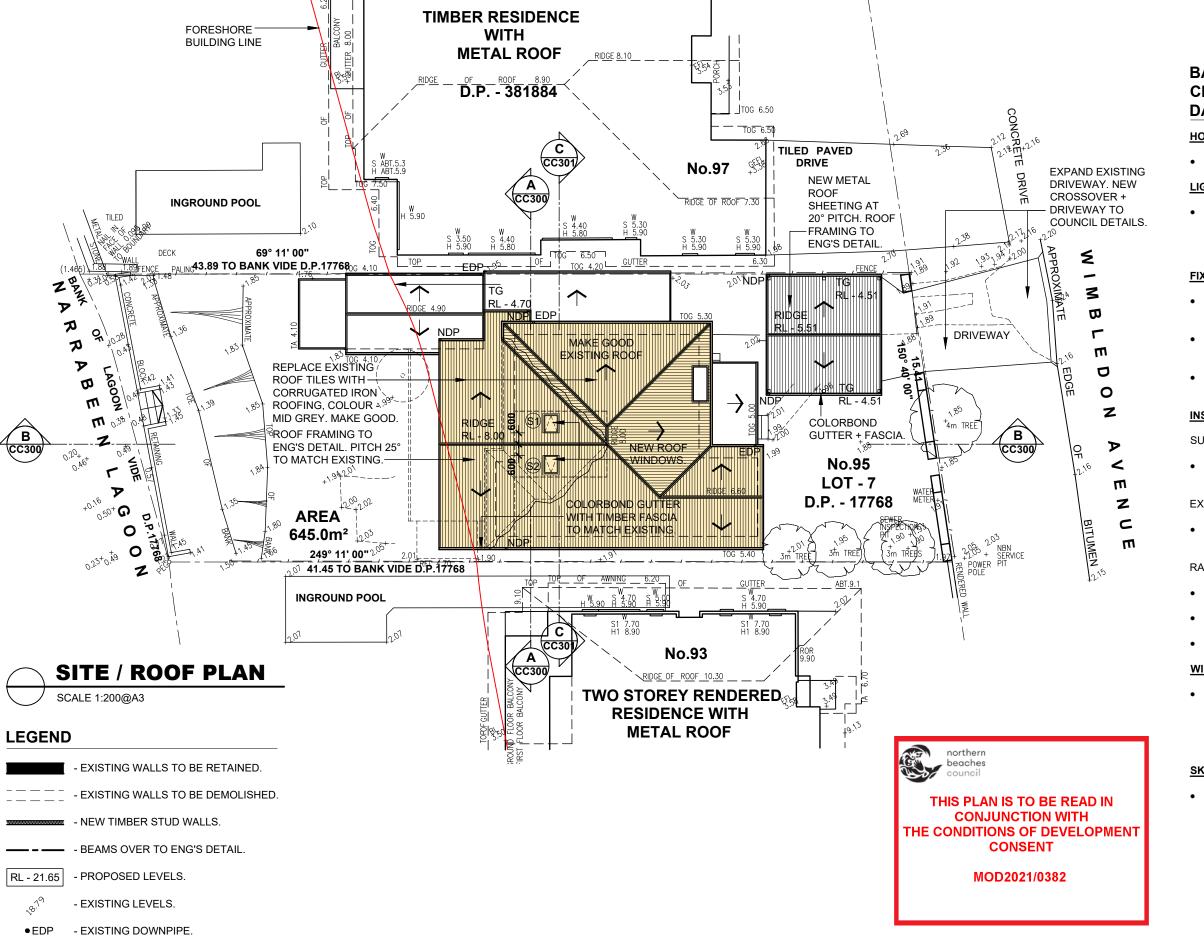

#### **SKYLIGHTS:**

 ALL SKYLIGHTS TO BE TIMBER DOUBLE CLEAR/AIR FILL. U-VALUE: 4.3, SHGC: 0.5

|                                                                                                                                                                    | Project:                                                                         | Drawing Title:   | Consultant:                                                                                                                                                                    | Issue  | Amendment                                | Date                             | Ву | Job No:              | Dwg No: | Rev: |
|--------------------------------------------------------------------------------------------------------------------------------------------------------------------|----------------------------------------------------------------------------------|------------------|--------------------------------------------------------------------------------------------------------------------------------------------------------------------------------|--------|------------------------------------------|----------------------------------|----|----------------------|---------|------|
| ALL DIMENSIONS TO BE VERIFIED ON SITE. DIMENSIONS TO BE TAKEN IN PREFERENCE TO SCALED DIMENSIONS. ANY DISCREPANCIES TO BE REFERRED TO ARCHITECT BEFORE PROCEEDING. | ALTERATIONS + ADDITIONS 95 WIMBLEDON AVE NARRABEEN NSW Client: BROOK WORTHINGTON | SITE / ROOF PLAN | HOSKING MUNRO HOSKING MUNRO PTY. LTD. ARCHITECTS INTERIORS & LANDSCAPE DESIGNERS 3.09 / 55 MILLER STREET, PYRMONT 2009 ph 9660 1055 fax 9692 9290 email hm@hoskingmunro.com.au | B<br>C | PRELIMINARY CC ISSUE CC ISSUE CC ISSUE 2 | 11.03.21<br>04.06.21<br>10.06.21 |    | HM1478 Scale:1:200@A | CC100   |      |

ALL DIMENSIONS TO BE VERIFIED ON SITE.
DIMENSIONS TO BE TAKEN IN PREFERENCE
TO SCALED DIMENSIONS. ANY DISCREPANCIES
TO BE REFERRED TO ARCHITECT BEFORE
PROCEEDING.

ALTERATIONS + ADDITIONS
95 WIMBLEDON AVE NARRABEEN NSW
Client:
BROOK WORTHINGTON