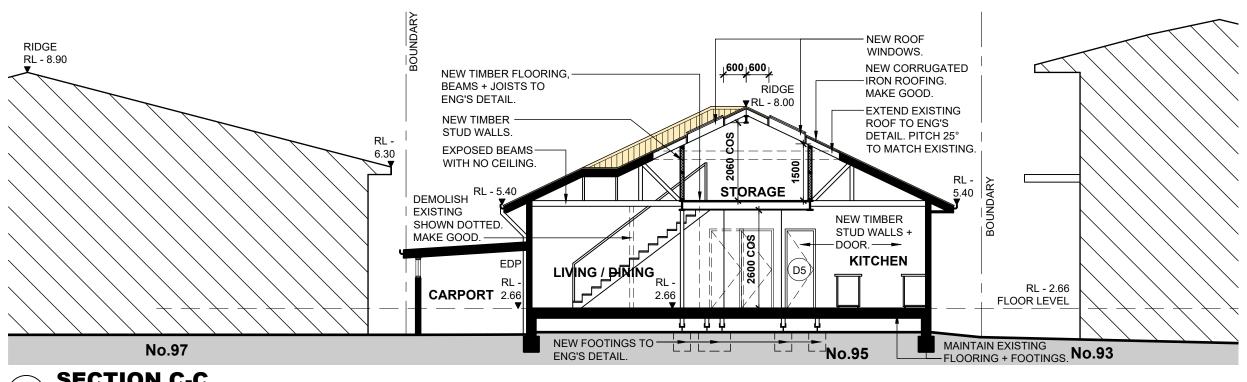

SECTION C-C

SCALE 1:100@A3

|                                       | Project:                                                       | Drawing Title: | Consultant:                                                                                                              | Issue | Amendment                                | Date                             | Ву       | Job No:       | Dwg No:     | Rev:    |
|---------------------------------------|----------------------------------------------------------------|----------------|--------------------------------------------------------------------------------------------------------------------------|-------|------------------------------------------|----------------------------------|----------|---------------|-------------|---------|
| IDIMENSIONS TO BE TAKEN IN PREFERENCE | ALTERATIONS + ADDITIONS 95 WIMBLEDON AVE NARRABEEN NSW Client: | SECTION C-C    | HOSKING MUNRO  HOSKING MUNRO PTY. LTD.  ARCHITECTS INTERIORS & LANDSCAPE DESIGNERS 3.09 / 55 MILLER STREET. PYRMONT 2009 | В     | PRELIMINARY CC ISSUE CC ISSUE CC ISSUE 2 | 11.03.21<br>04.06.21<br>10.06.21 | JC<br>JC | HM1478        |             |         |
|                                       | BROOK WORTHINGTON                                              |                | ph 9660 1055 fax 9692 9290 email hm@hoskingmunro.com.au                                                                  |       |                                          |                                  |          | Scale:1:100@A | 3 Date: JUN | iE 2021 |