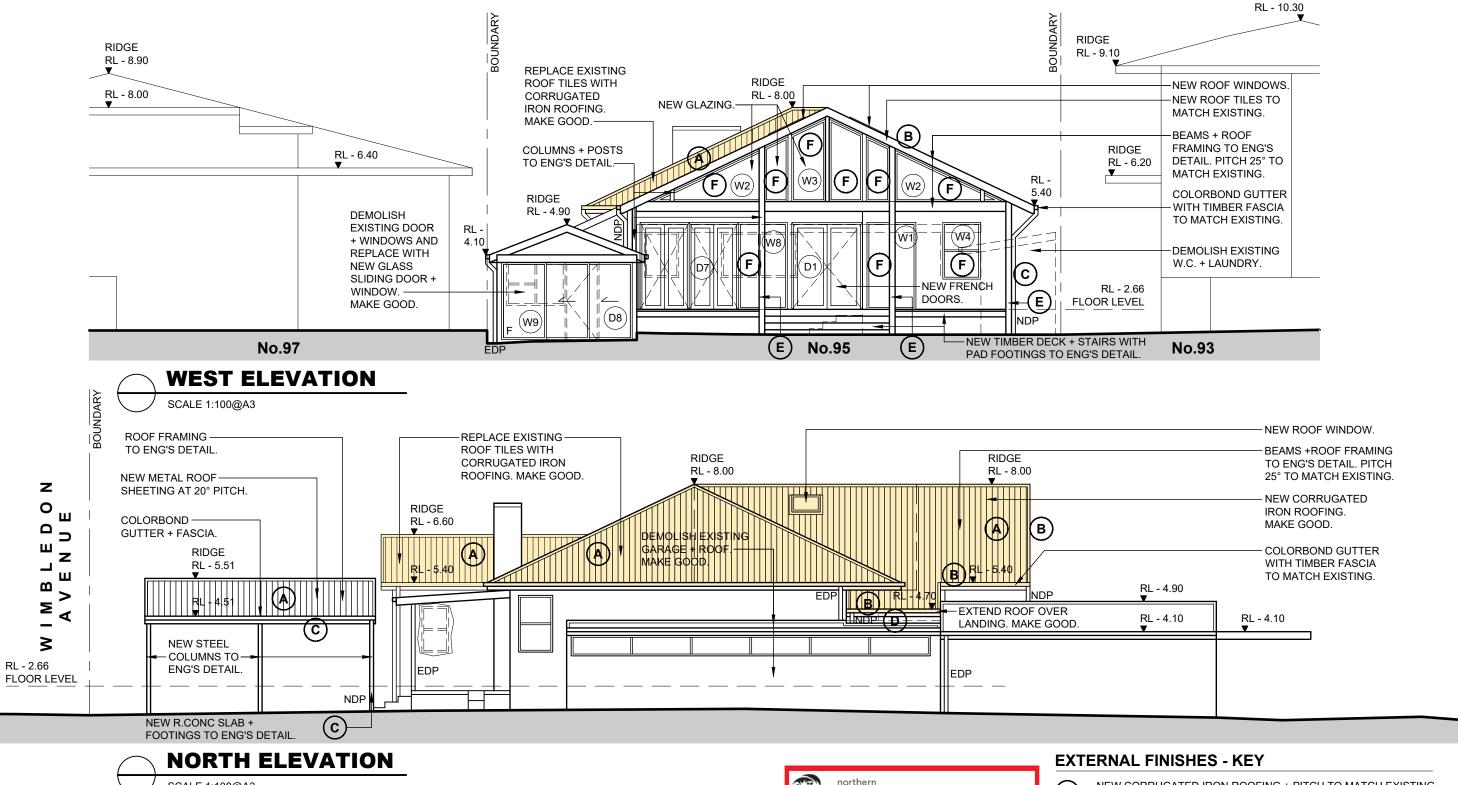

# **EXTERNAL FINISHES - KEY**

NDP

- NEW CORRUGATED IRON ROOFING + PITCH TO MATCH EXISTING.
  COLOUR COLOURBOND MID GREY
- B NEW FASCIA + GUTTER TO MATCH EXISTING. PAINTED
- c NEW COLORBOND FACIA, GUTTER + DOWNPIPES
- D NEW TIMBER WEATHERBOARDS TO MATCH EXISTING. PAINTED
- E NEW TIMBER POSTS. PAINTED
- F NEW TIMBER FRAMED WINDOWS + DOORS. PAINTED

NEW TIMBER DECK

+ STAIRS.

- NEW CORRUGATED IRON ROOFING + PITCH TO MATCH EXISTING. (A) COLOUR - COLOURBOND MID GREY

RIDGE

- (B) - NEW FASCIA + GUTTER TO MATCH EXISTING. PAINTED
- (c) - NEW COLORBOND FACIA, GUTTER + DOWNPIPES
- NEW TIMBER WEATHERBOARDS TO MATCH EXISTING. PAINTED
- (E) - NEW TIMBER POSTS. PAINTED
  - NEW TIMBER FRAMED WINDOWS + DOORS. PAINTED