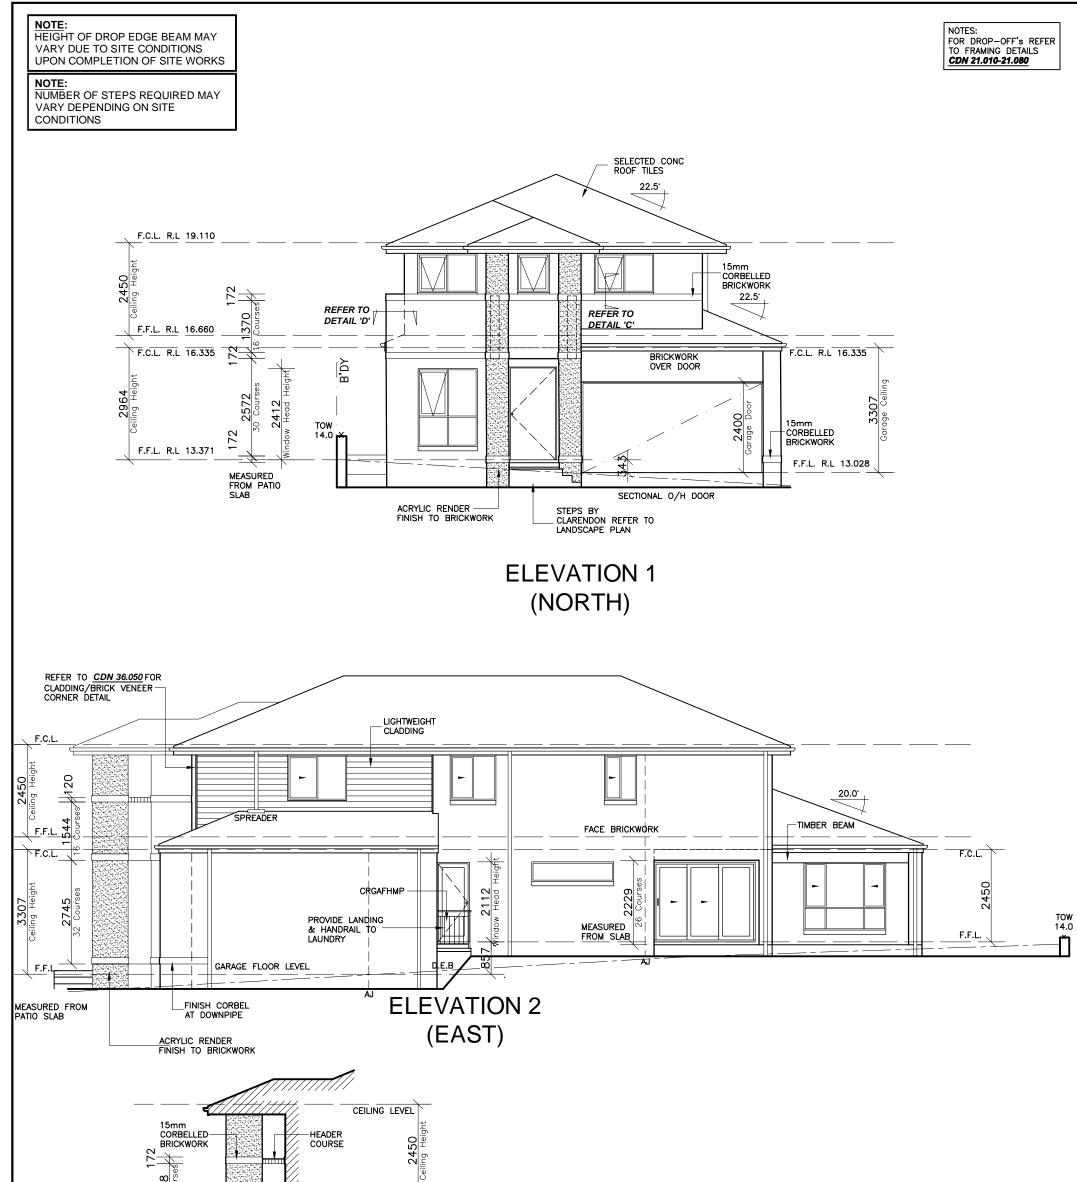

| ELEVATION 5               | 2964<br>Ceiling Height |                                                                                          |                                                  |
|---------------------------|------------------------|------------------------------------------------------------------------------------------|--------------------------------------------------|
| Clarendon Homes (NSW) P/L | Chisholm<br>R/H Garage | CLIENT:<br>Mr FAINBAUM<br>Mrs MORIKI<br>SITE ADDRESS:<br>Lot 204, No.8<br>ORCHARD STREET | DRAWN: DATE: Rev:   PG. 26.09.16 L   1:100 M.P L |