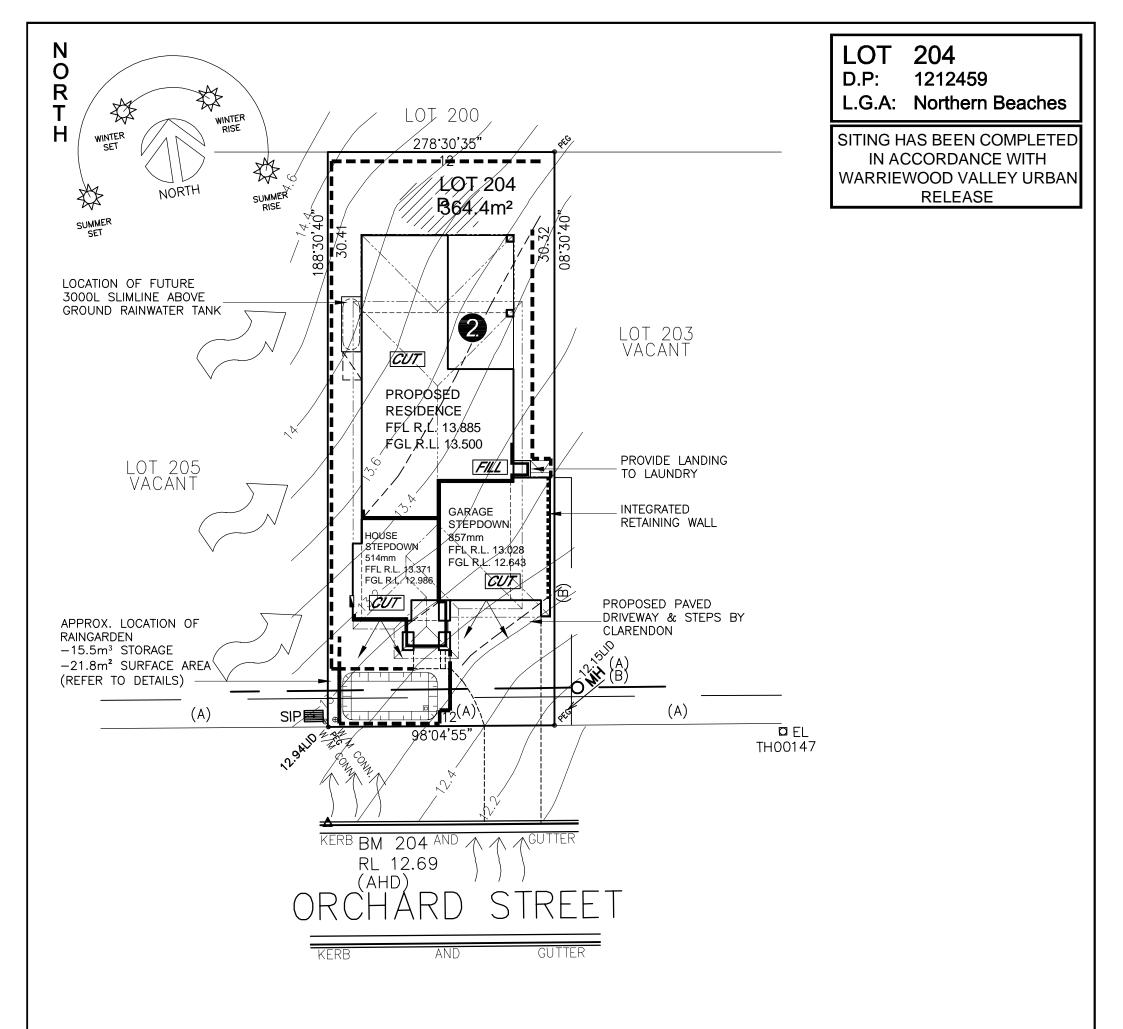

## SITE ANALYSIS PLAN

| CLIENT'S SIGNATURE:                                                     | DATE:                                                                              |                                |                             |                      |                   |      |
|-------------------------------------------------------------------------|------------------------------------------------------------------------------------|--------------------------------|-----------------------------|----------------------|-------------------|------|
| ClarendonHomes                                                          | © ALL RIGHTS RESERVED<br>This plan is the property of<br>CLARENDON HOMES (NSW) P/L | PRODUCT:<br>PADDINGTON 29 MKII |                             | CONST                | RUCTION DRAW      | VING |
| BL No. 2298C                                                            | Any copying or altering<br>of the drawing shall not be                             | Chisholm                       | Mrs MORIKI<br>SITE ADDRESS: | DRAWN:<br>PG.        | DATE:<br>26.09.16 | Rev: |
| ABN 18 003 892 706                                                      | undertaken without written<br>permission from<br>CLARENDON HOMES (NSW) P/L         | R/H Garage                     | Lot 204, No.8               | RATIO @ A3:<br>1:200 | CHECKED:<br>M.P   |      |
| Clarendon Homes (NSW) P/L<br>21 Solent Circuit, Baulkham Hills NSW 2153 | # DIMENSIONS TO BE READ IN                                                         | Sapphire Specification         |                             | SHEET:<br>22         | JOB No: 29911591  | N.SV |

STORMWATER TO EASEMENT VIA RAINWATER TANK , O.S.D AND RAIN GARDEN REFER TO HYDRAULIC DETAILS

SITE PLAN