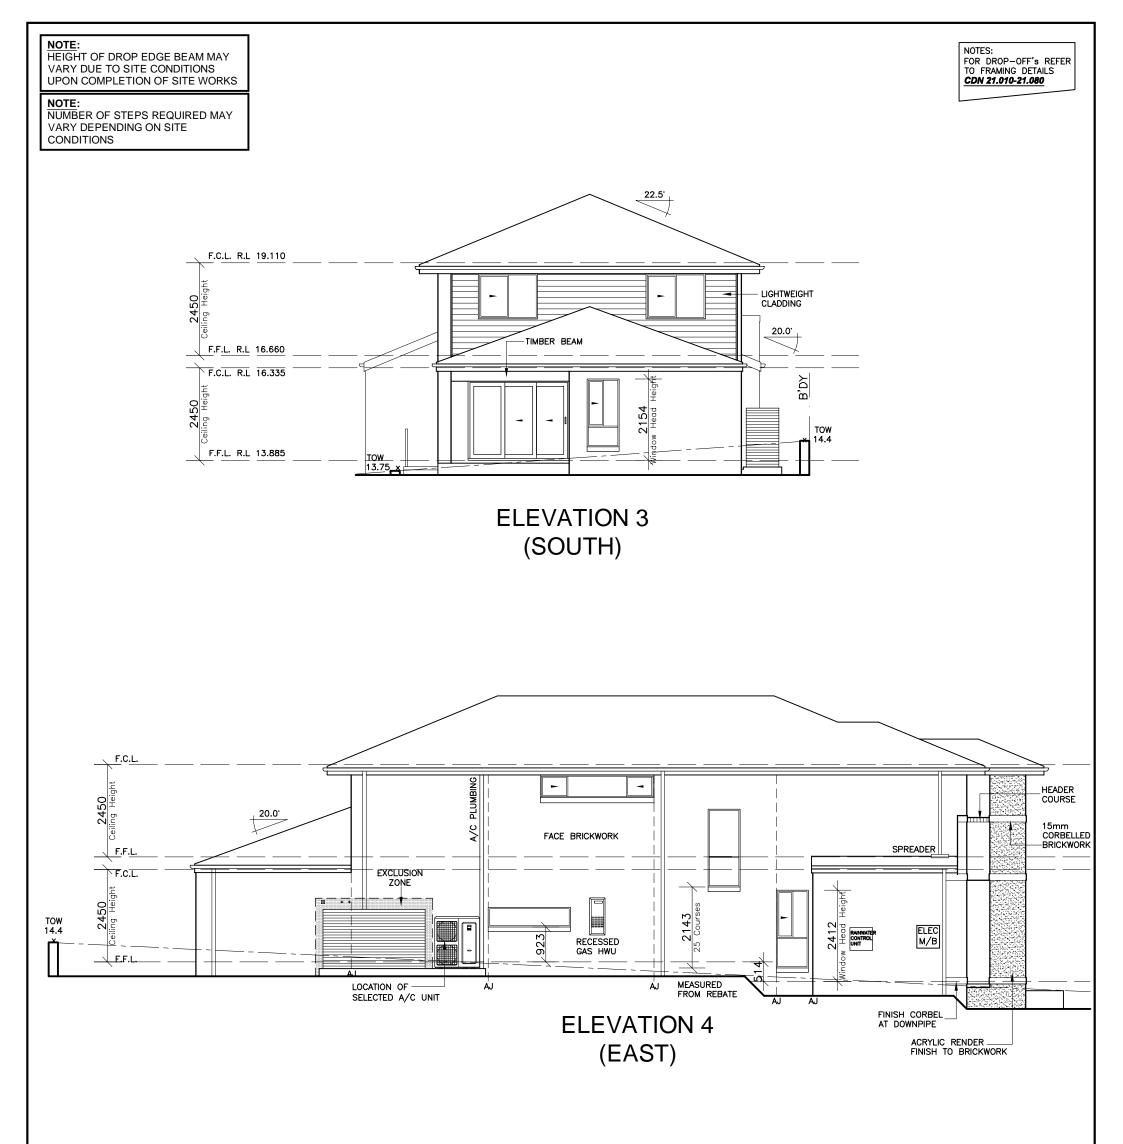

| CLIENT'S SIGNATURE:                                                     | DATE:                                                                              |                                |                                              |                    |                            |      |
|-------------------------------------------------------------------------|------------------------------------------------------------------------------------|--------------------------------|----------------------------------------------|--------------------|----------------------------|------|
| ClarendonHomes                                                          | © ALL RIGHTS RESERVED<br>This plan is the property of<br>CLARENDON HOMES (NSW) P/L | PRODUCT:<br>PADDINGTON 29 MKII |                                              | CONST              | RUCTION DRAV               | VING |
|                                                                         | of the drawing shall not be                                                        | Chisholm<br>R/H Garage         | Mrs MORIKI<br>SITE ADDRESS:<br>Lot 204, No.8 | PG.<br>RATIO @ A3: |                            | Rev: |
| Clarendon Homes (NSW) P/L<br>21 Solent Circuit, Baulkham Hills NSW 2153 | # DIMENSIONS TO BE READ IN                                                         | Sapphire Specification         |                                              | 1:100<br>SHEET: 6  | M.P<br>JOB No:<br>29911591 | NSW  |