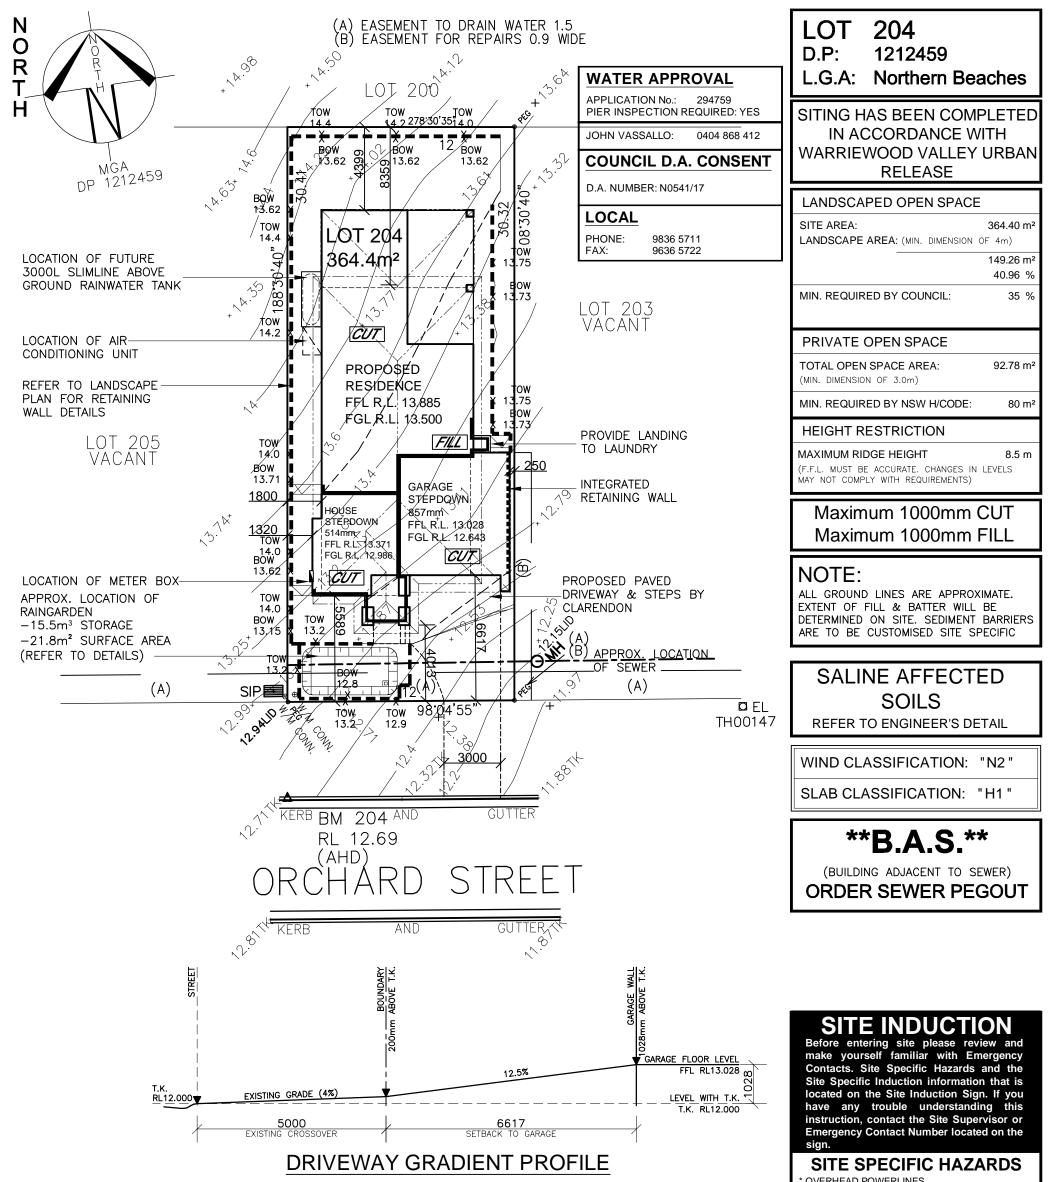

SCALE-1:100

REFER TO SEWER DIAGRAM FOR DETAILS. NOTE: PRIOR TO ANY DESIGN AND CONSTRUCTION, A SEWER PEGOUT MUST BE UNDERTAKEN TO DETERMINE THE EXACT LOCATION OF THE SEWER LINE.

THE BOUNDARY POSITION IS APPROXIMATE ONLY AND SHOULD BE VERIFIED PRIOR TO ANY CONSTRUCTION WORKS.

STORMWATER TO EASEMENT VIA RAINWATER TANK , O.S.D AND RAIN GARDEN REFER TO HYDRAULIC DETAILS

SITE PLAN

## SCALE 1:200

GENERAL NOTES

 A) THIS SURVEY IS SPECIFICALLY FOR CONTOUR PURPOSES ONLY. THE BOUNDARIES OF THE SUBJECT PROPERTY HAVE NOT BEEN INVESTIGATED
B) AREAS AND DIMENSIONS ARE SUBJECT TO SURVEY
C) SERVICES SHOWN HAVE BEEN DERIVED FROM VISUAL EVIDENCE APPARENT AT THE TIME OF SURVEY. THE RELEVANT SERVICE AUTHORITY SHALL BE CONTACTED TO VERIFY THE EXISTENCE AND POSITION OF ALL SERVICES PRIOR TO THE COMMENCEMENT OF ANY CONSTRUCTION OR EXCAVATION
D) CONTOURS ARE INDICATIVE OF SURFACE TOPOGRAPHY ONLY. SURVEYED SPOT LEVELS ARE THE ONLY VALUES TO BE RELIED ON FOR REDUCED LEVELS ON PARTICULAR FEATURES.