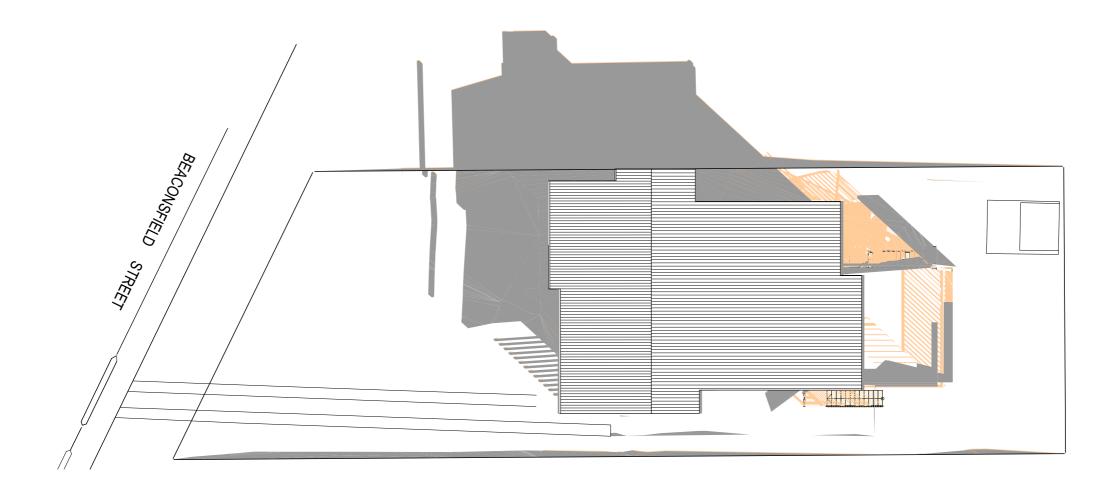

## 21 JUNE SHADOW DIAGRAM - 9am

#### TRUE NORTH:

- NOTES:

   All structures including stormwater & drainage to engineer's details.

   Do not obtain dimensions by scaling drawings.

   All dimensions are to be checked on site prior to starting work.