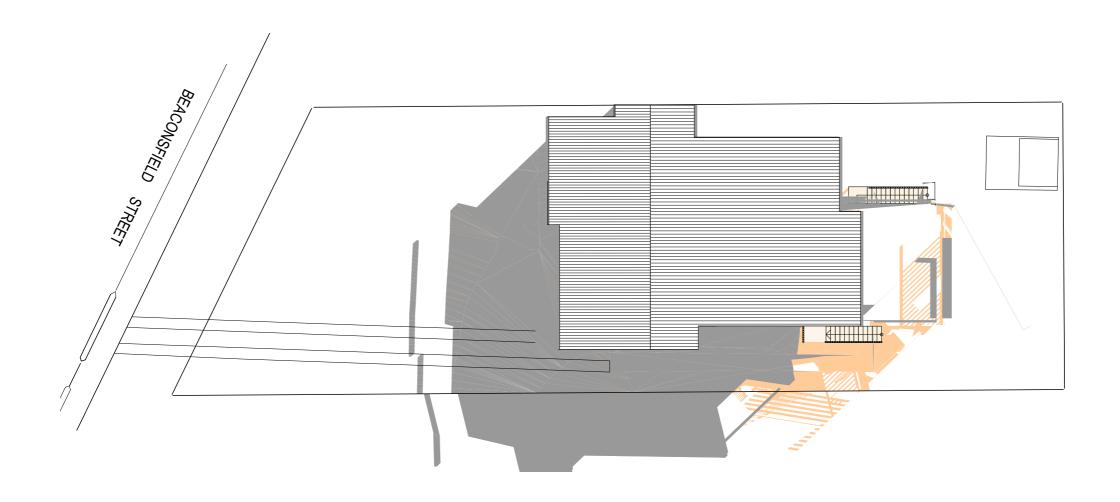

## 21 JUNE SHADOW DIAGRAM - 9am

#### TRUE NORTH:

- NOTES:

   All structures including stormwater & drainage to engineer's details.

   Do not obtain dimensions by scaling drawings.

   All dimensions are to be checked on site prior to starting work.