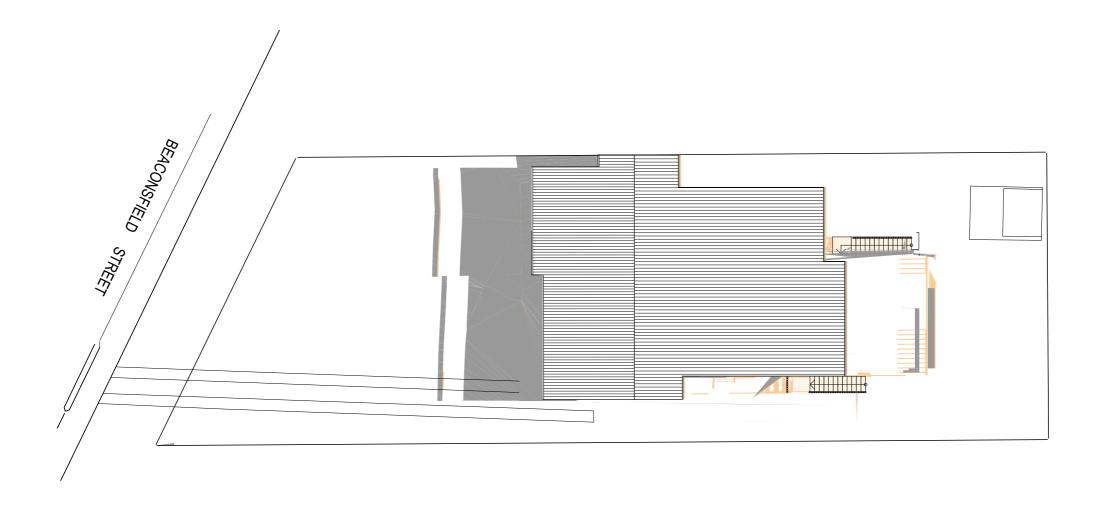

## 21 JUNE SHADOW DIAGRAM - 12pm

#### TRUE NORTH:

- NOTES:

   All structures including stormwater & drainage to engineer's details.

   Do not obtain dimensions by scaling drawings.

   All dimensions are to be checked on site prior to starting work.