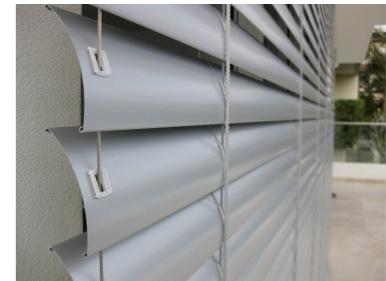

## CLADDING - CEMINTEL BARESTONE EXTERNAL

STEEL STANDING SEAM ROOF - COLORBOND WINDSPRAY:

RETRACTABLE LOUVRES - CLEAR ANODISED ALUMINIUM

WINDOW AND DOOR FRAMES - BLACK

TIMBER SCREEN - SPOTTED GUM TIMBER POSTS AND BATTENS (OILED/GREYED