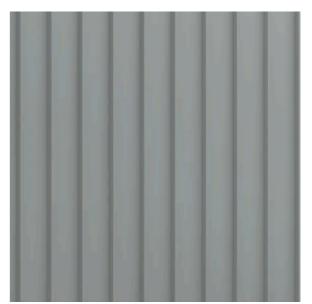

## CLADDING - CEMINTEL BARESTONE EXTERNAL

STEEL STANDING SEAM ROOF - COLORBOND WINDSPRAY:

RETRACTABLE LOUVRES - CLEAR ANODISED ALUMINIUM

WINDOW AND DOOR FRAMES - BLACK

TIMBER SCREEN - SPOTTED GUM TIMBER POSTS AND BATTENS (OILED/GREYED