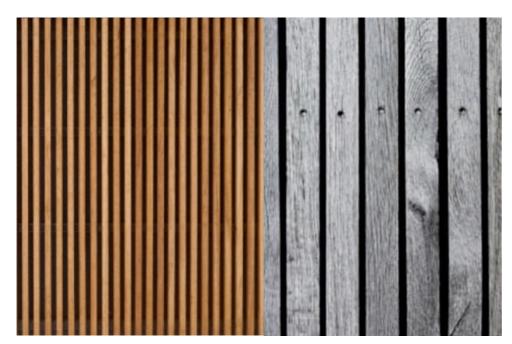

## CLADDING - CEMINTEL BARESTONE EXTERNAL

STEEL STANDING SEAM ROOF - COLORBOND WINDSPRAY:

RETRACTABLE LOUVRES - CLEAR ANODISED ALUMINIUM

WINDOW AND DOOR FRAMES - BLACK

TIMBER SCREEN - SPOTTED GUM TIMBER POSTS AND BATTENS (OILED/GREYED