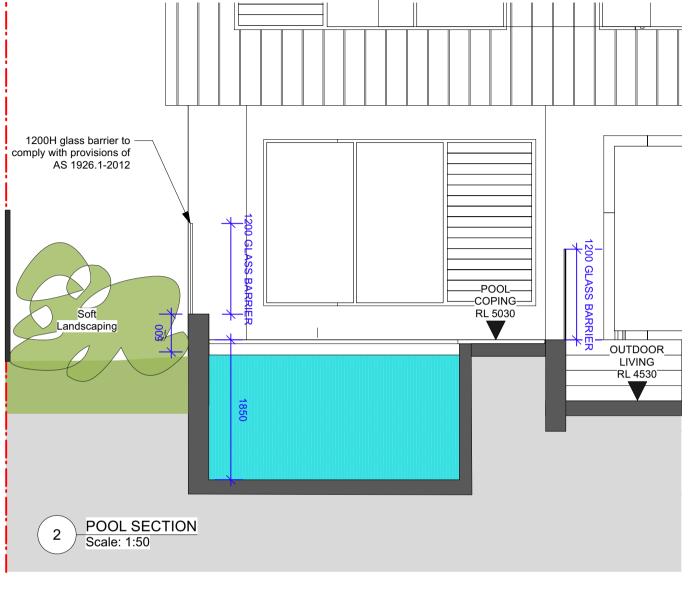

| Pool and Spa                                                                                                                                                                                                   | Show on<br>DA Plans | Show on<br>CC/CDC<br>Plans &<br>specs | Certifier<br>Check |
|----------------------------------------------------------------------------------------------------------------------------------------------------------------------------------------------------------------|---------------------|---------------------------------------|--------------------|
| Rainwater tank                                                                                                                                                                                                 |                     |                                       |                    |
| The applicant must install a rainwater tank of at least 882 litres on the site. This rainwater tank must meet, and be installed in accordance with, the requirements of all applicable regulatory authorities. | <b>~</b>            | <b>~</b>                              | ~                  |
| The applicant must configure the rainwater tank to collect rainwater runoff from at least 100 square metres of roof area.                                                                                      |                     | <b>✓</b>                              | ✓                  |
| The applicant must connect the rainwater tank to a tap located within 10 metres of the edge of the pool.                                                                                                       |                     | <b>✓</b>                              | <b>✓</b>           |
| Outdoor swimming pool                                                                                                                                                                                          |                     |                                       |                    |
| The swimming pool must be outdoors.                                                                                                                                                                            | ✓                   | ✓                                     | ✓                  |
| The swimming pool must not have a capacity greater than 36 kilolitres.                                                                                                                                         | ✓                   | ✓                                     | ✓                  |
| The swimming pool must have a pool cover.                                                                                                                                                                      |                     | <b>✓</b>                              | <b>✓</b>           |
| The swimming pool must be shaded.                                                                                                                                                                              | <b>~</b>            | ✓                                     |                    |
| The applicant must install a pool pump timer for the swimming pool.                                                                                                                                            |                     | <b>✓</b>                              | <b>✓</b>           |
| The applicant must install the following heating system for the swimming pool that is part of this development: solar (gas boosted).                                                                           |                     | ~                                     | <b>✓</b>           |