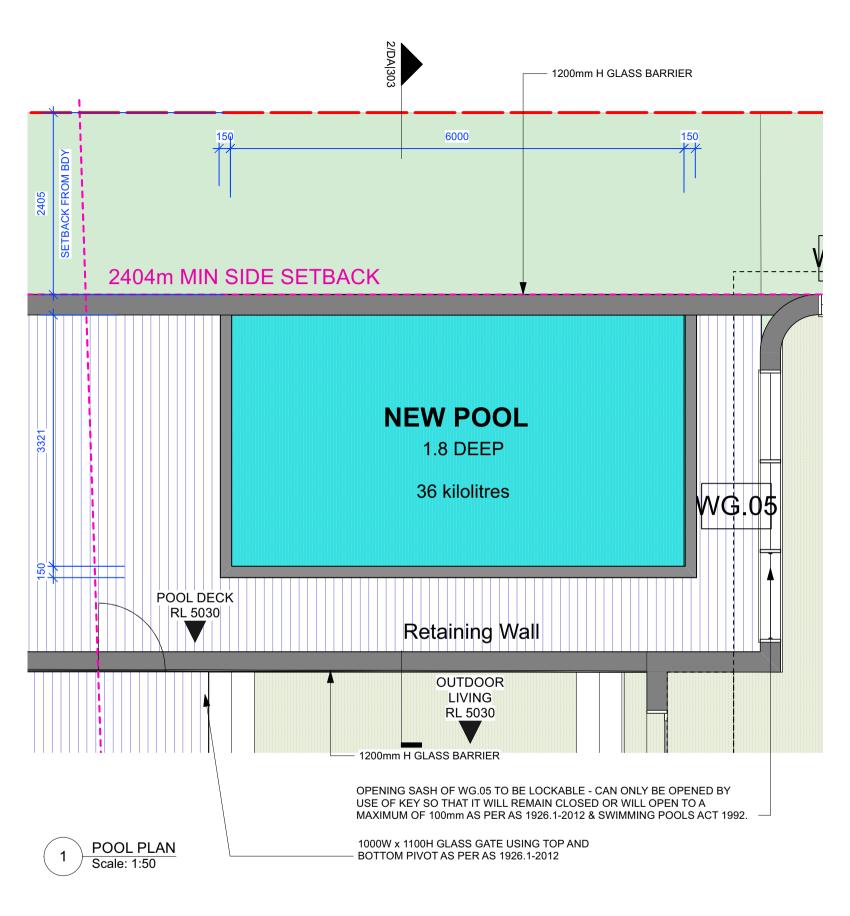

| Pool and Spa                                                                                                                                                                                                   | Show on<br>DA Plans | Show on<br>CC/CDC<br>Plans &<br>specs | Certifier<br>Check |
|----------------------------------------------------------------------------------------------------------------------------------------------------------------------------------------------------------------|---------------------|---------------------------------------|--------------------|
| Rainwater tank                                                                                                                                                                                                 |                     |                                       |                    |
| The applicant must install a rainwater tank of at least 882 litres on the site. This rainwater tank must meet, and be installed in accordance with, the requirements of all applicable regulatory authorities. | <b>~</b>            | <b>~</b>                              | ~                  |
| The applicant must configure the rainwater tank to collect rainwater runoff from at least 100 square metres of roof area.                                                                                      |                     | <b>✓</b>                              | ✓                  |
| The applicant must connect the rainwater tank to a tap located within 10 metres of the edge of the pool.                                                                                                       |                     | <b>✓</b>                              | <b>✓</b>           |
| Outdoor swimming pool                                                                                                                                                                                          |                     |                                       |                    |
| The swimming pool must be outdoors.                                                                                                                                                                            | ✓                   | ✓                                     | ✓                  |
| The swimming pool must not have a capacity greater than 36 kilolitres.                                                                                                                                         | ✓                   | ✓                                     | ✓                  |
| The swimming pool must have a pool cover.                                                                                                                                                                      |                     | <b>✓</b>                              | <b>✓</b>           |
| The swimming pool must be shaded.                                                                                                                                                                              | <b>~</b>            | ✓                                     |                    |
| The applicant must install a pool pump timer for the swimming pool.                                                                                                                                            |                     | <b>✓</b>                              | <b>✓</b>           |
| The applicant must install the following heating system for the swimming pool that is part of this development: solar (gas boosted).                                                                           |                     | ~                                     | <b>✓</b>           |