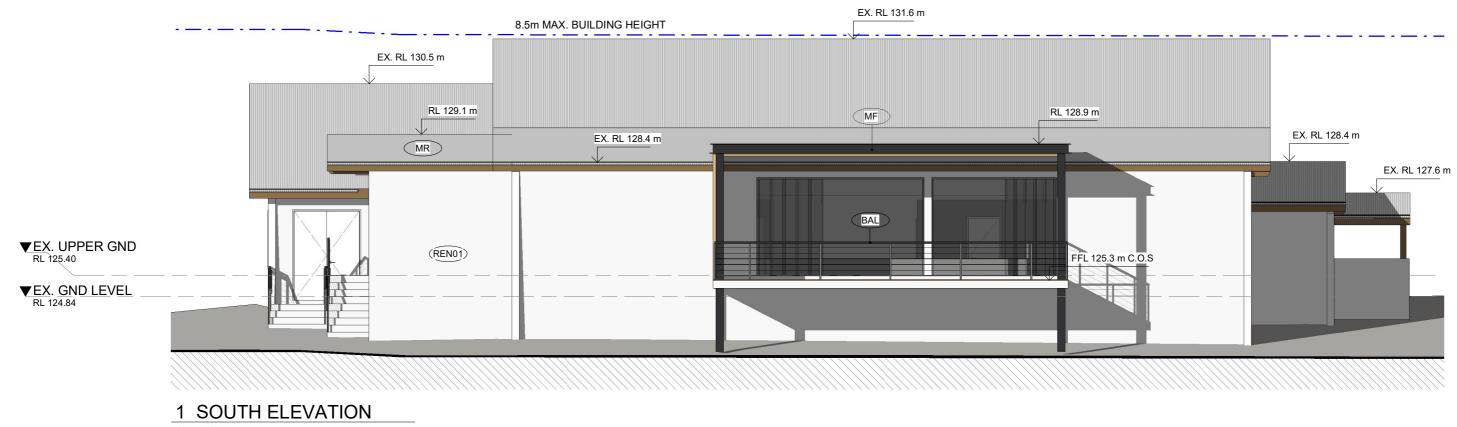

CLIENT NAME AUSTRIAN CLUB

**ELEVATIONS - SOUTH** 20128 | 20 GRATTAN CRESCENT FRENCHS FOREST FOR DA SUBMISSION

WIRE BALUSTRADE

BAL

ΒY

AJ

AJ

AJ