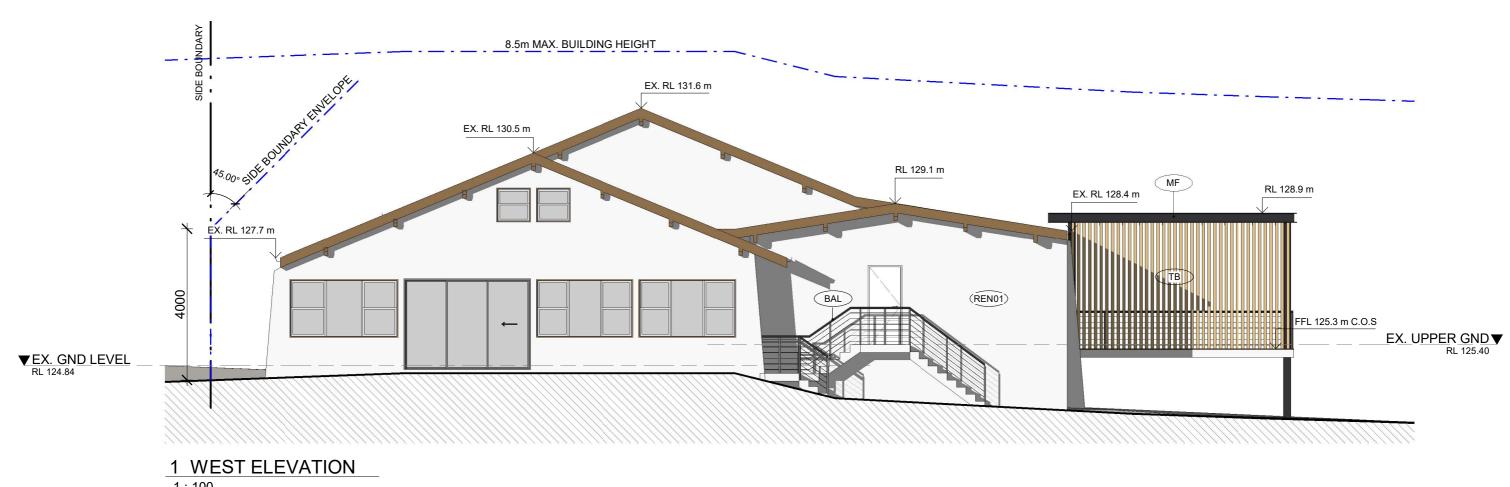

CLIENT NAME AUSTRIAN CLUB BAL

WIRE BALUSTRADE

**ELEVATIONS - WEST** 20128 | 20 GRATTAN CRESCENT FRENCHS FOREST FOR DA SUBMISSION

northern beaches

THIS PLAN IS TO BE READ IN CONJUNCTION WITH DEFERRED COMMENCEMENT CONSENT

DA NUMBER: DA2021/0027

(Activation of consent must be obtained from Northern Beaches Council)

> 0 1:100 @A3

VBA REGISTRATION NO. DP-AD 44217 - ABN: 84 697 799 721 - This drawing is © Copyright and shall remain the property of D2Y.