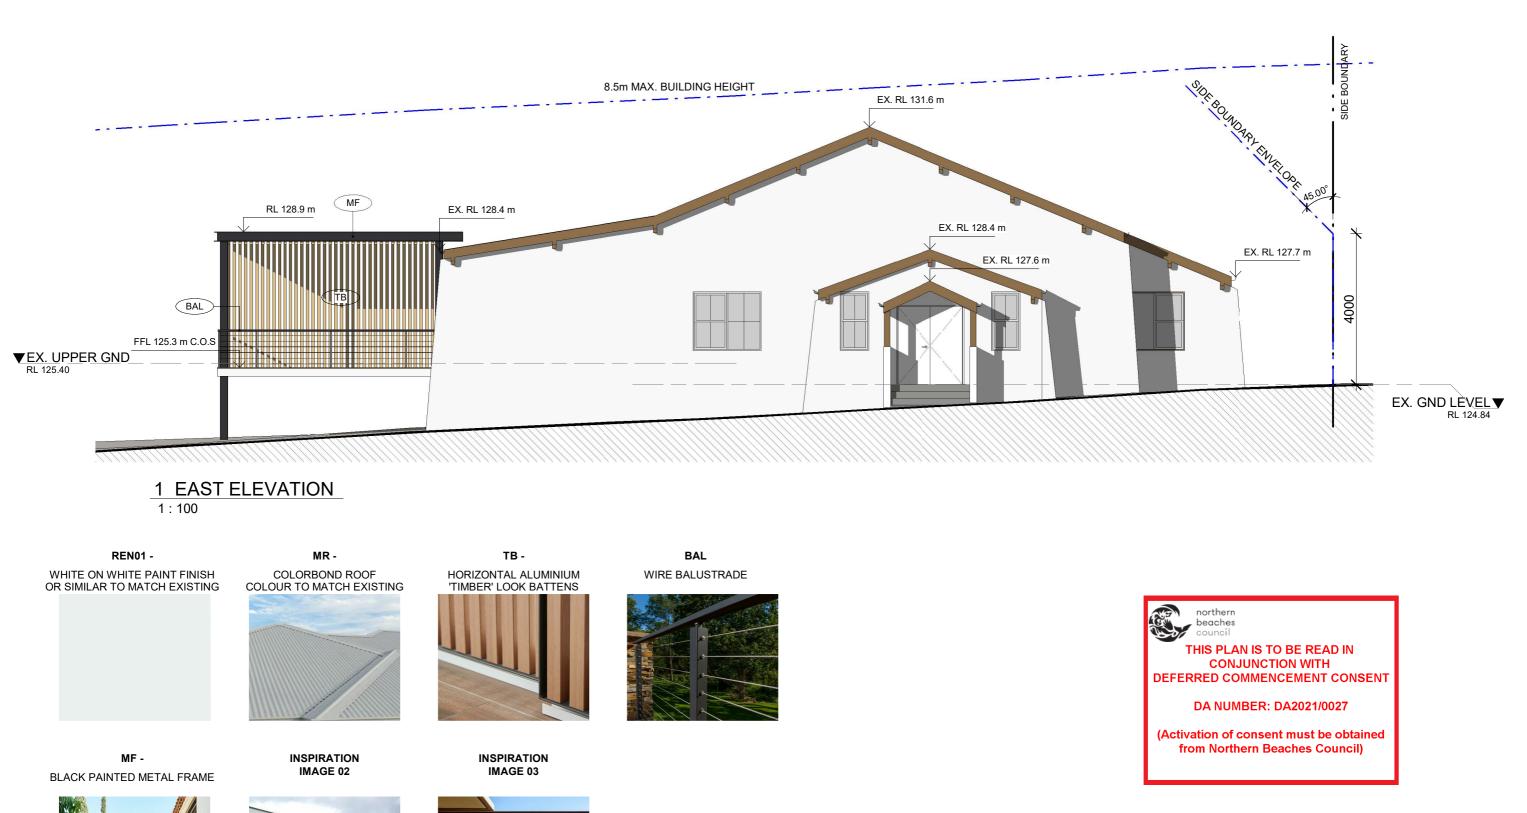

14/07/2021 CAR PARKING & CAR SPACES ADDED AUSTRIAN CLUB

AJ

AJ

AJ

AJ

**ELEVATIONS - NORTH** 20128 | 20 GRATTAN CRESCENT FRENCHS FOREST FOR DA SUBMISSION

1:100

MR -

REN01 -WHITE ON WHITE PAINT FINISH OR SIMILAR TO MATCH EXISTING

MF-

BLACK PAINTED METAL FRAME

INSPIRATION IMAGE 02

INSPIRATION IMAGE 03

TB -

HORIZONTAL ALUMINIUM

'TIMBER' LOOK BATTENS

CLIENT NAME AUSTRIAN CLUB

**ELEVATIONS - EAST** 20128 | 20 GRATTAN CRESCENT FRENCHS FOREST FOR DA SUBMISSION

0

1:100 @A3

1:100

REN01 -

MF-

BLACK PAINTED METAL FRAME

WHITE ON WHITE PAINT FINISH COLORBOND ROOF OR SIMILAR TO MATCH EXISTING

MR -

INSPIRATION IMAGE 02

INSPIRATION IMAGE 03

ΒY

AJ

AJ

AJ

AJ

AJ

TB -

HORIZONTAL ALUMINIUM

'TIMBER' LOOK BATTENS

VBA REGISTRATION NO. DP-AD 44217 - ABN: 84 697 799 721 - This drawing is © Copyright and shall remain the property of D2Y.

А

В