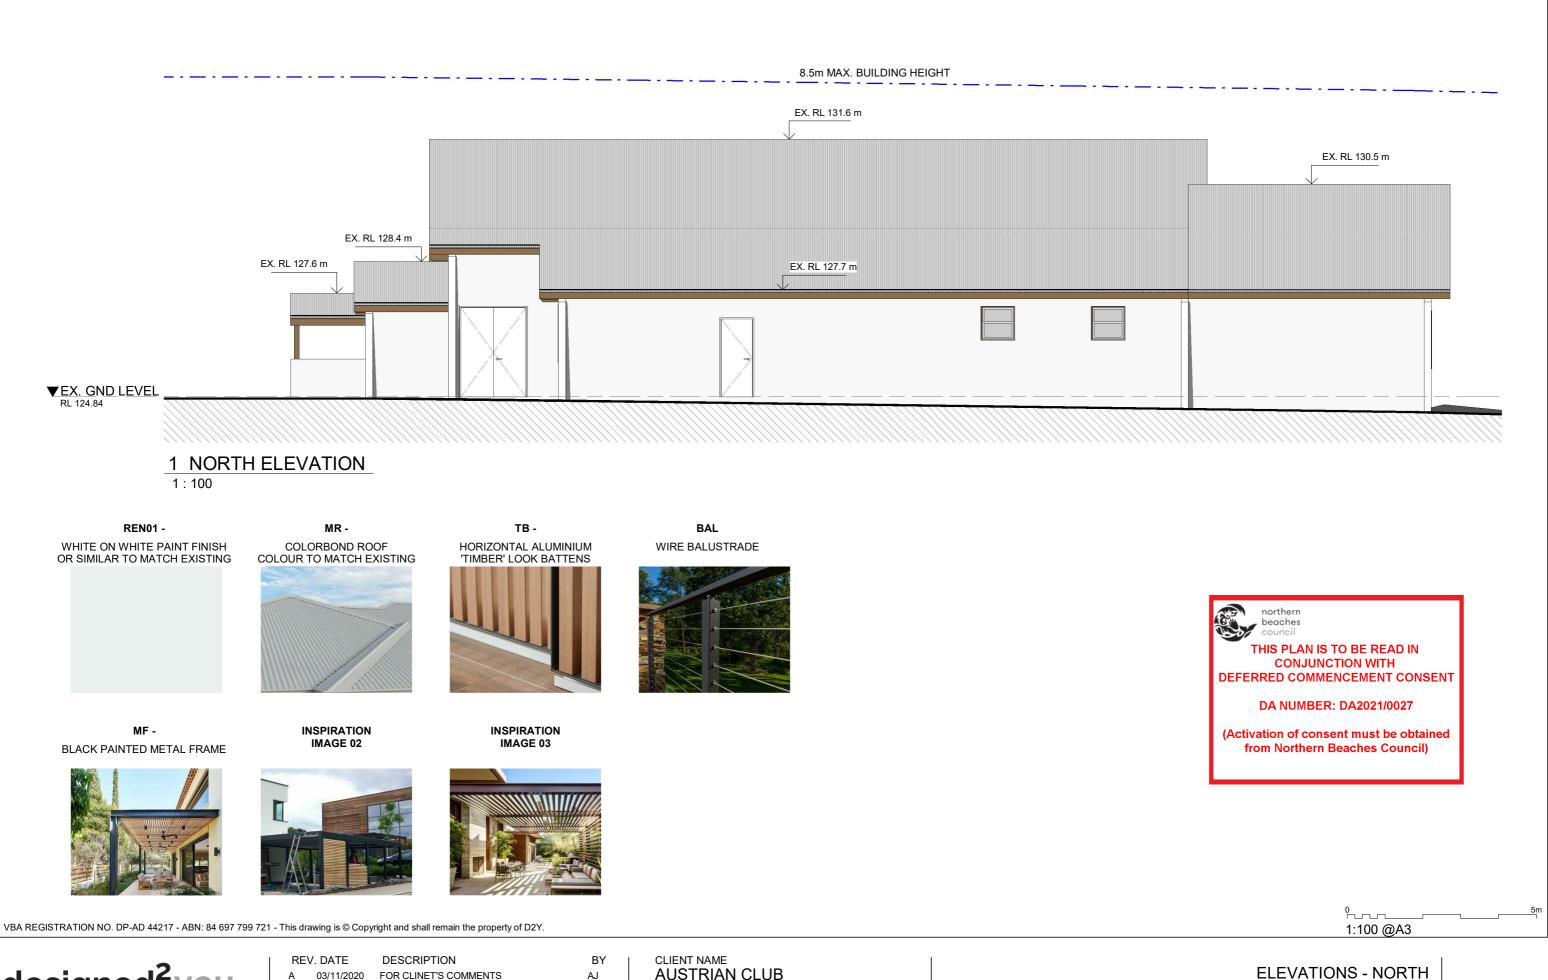

14/07/2021 CAR PARKING & CAR SPACES ADDED AUSTRIAN CLUB

AJ

AJ

AJ

AJ

**ELEVATIONS - NORTH** 20128 | 20 GRATTAN CRESCENT FRENCHS FOREST FOR DA SUBMISSION

1:100

MR -

REN01 -WHITE ON WHITE PAINT FINISH OR SIMILAR TO MATCH EXISTING

MF-

BLACK PAINTED METAL FRAME

INSPIRATION IMAGE 02

INSPIRATION IMAGE 03

TB -

HORIZONTAL ALUMINIUM

'TIMBER' LOOK BATTENS