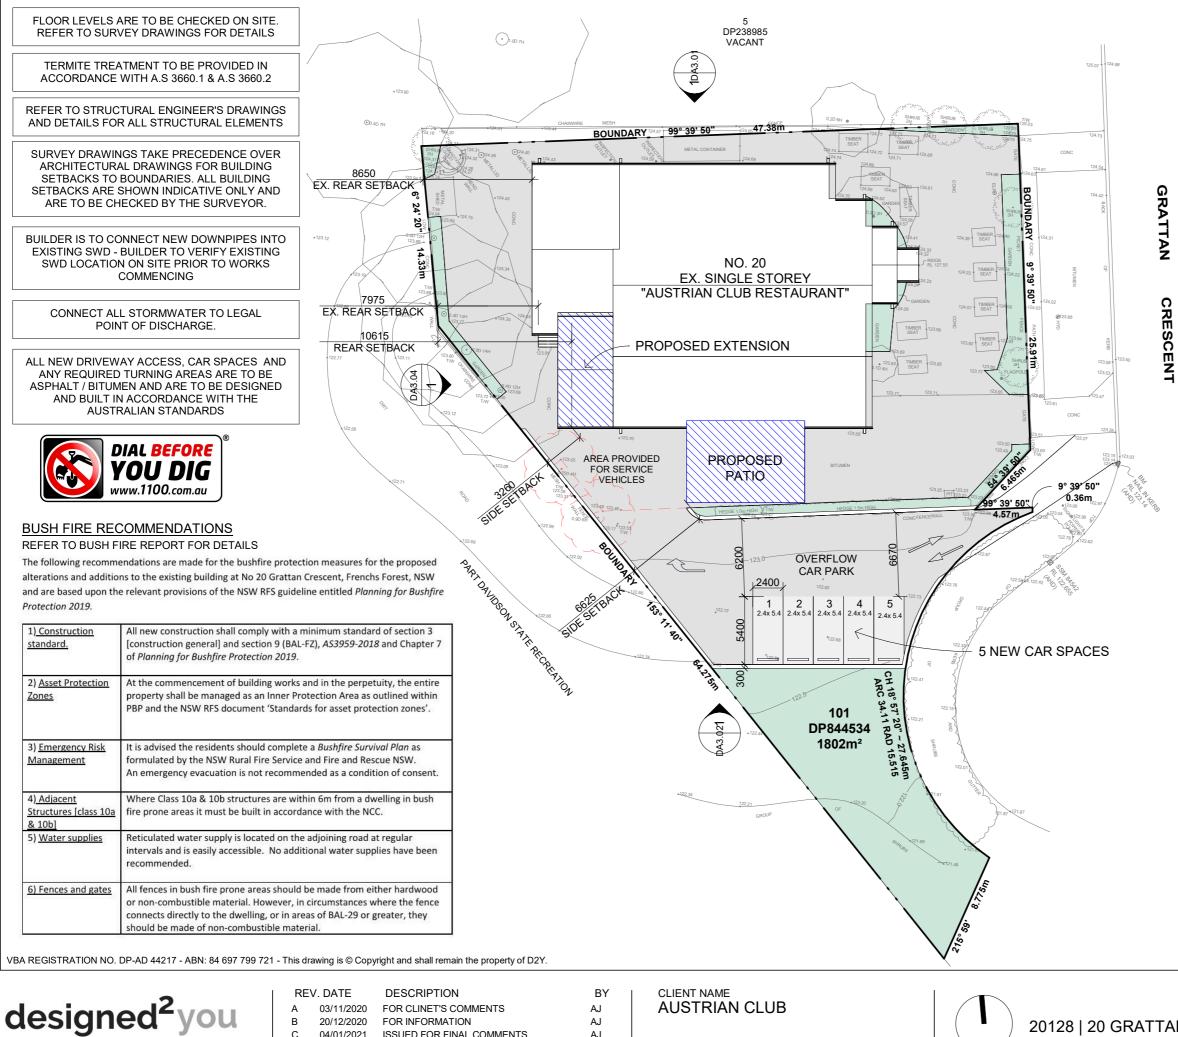

AJ

SITE AREA CALCULATIONS SITE AREA 1802m<sup>2</sup> (APPROX.)

**EXISTING FLOOR AREA GROUND FLOOR 465m<sup>2</sup>** FOYER 11m<sup>2</sup> TOTAL EXISTING FLOOR AREA 476m<sup>2</sup>

PROPOSED FLOOR AREA **GROUND FLOOR 491m<sup>2</sup>** FOYER 11m<sup>2</sup> TOTAL PROPOSED FLOOR AREA 502m<sup>2</sup> GFA = 0.28:1 PATIO 57m<sup>2</sup>

LANDSCAPED AREA PERMEABLE 303m<sup>2</sup> **IMPERMEABLE 1,499m<sup>2</sup>** 

SITE COVERAGE 602m<sup>2</sup> = 33.4%

THIS PLAN IS TO BE READ IN **CONJUNCTION WITH** DEFERRED COMMENCEMENT CONSENT

DA NUMBER: DA2021/0027

(Activation of consent must be obtained from Northern Beaches Council)

1:300 @A3

SITE PLAN 20128 | 20 GRATTAN CRESCENT FRENCHS FOREST FOR DA SUBMISSION

Е

14/07/2021

CAR PARKING & CAR SPACES ADDED

AJ

FOR DA SUBMISSION