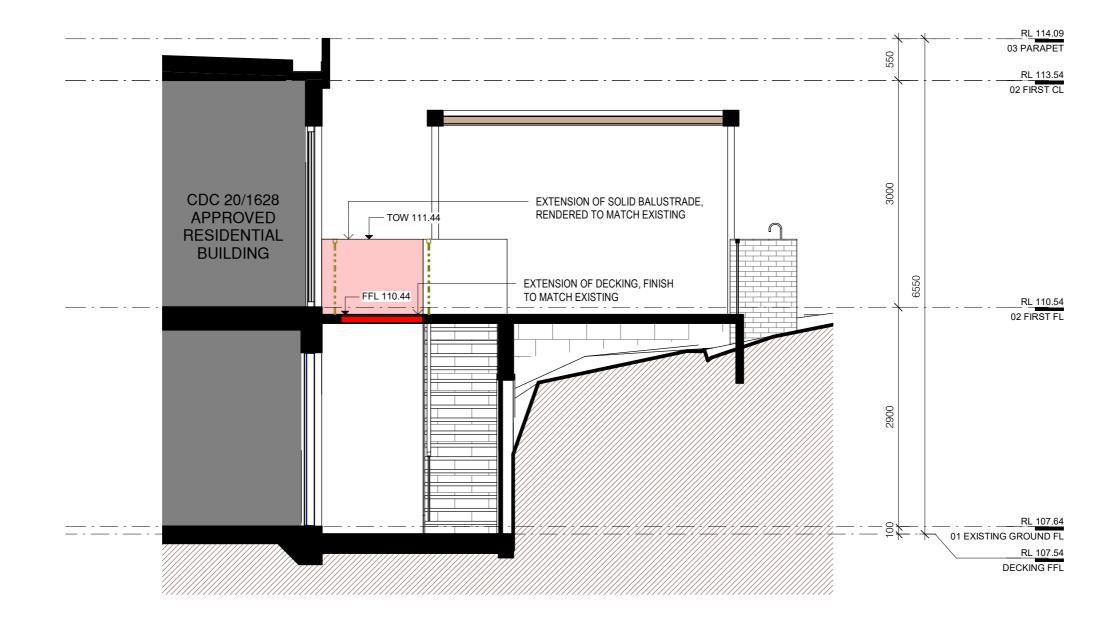

**EXISITNG & CDC APPROVED** PROPOSED (CUT) PROPOSED DEMOLISHED

**OUTDOOR AREA SECTION** 1:50

THE BUILDING CODE OF AUSTRALIA.

Drawn by: AW Reviewed by:RM/SG Scale: As indicated Original drawing is A3. Do not scale this dra

Project No:

Sheet Title: OUTDOOR AREA SECTION

| .1       | No                | YYYY-MM    |
|----------|-------------------|------------|
|          | Issue Description | DD         |
| <u> </u> | A SECTION 4.5.5   | 17.02.2021 |
| _        |                   |            |
| -        |                   |            |
| <u> </u> |                   |            |
| S        | heet Number:      | Issue:     |
| [        | DA403             | Α          |