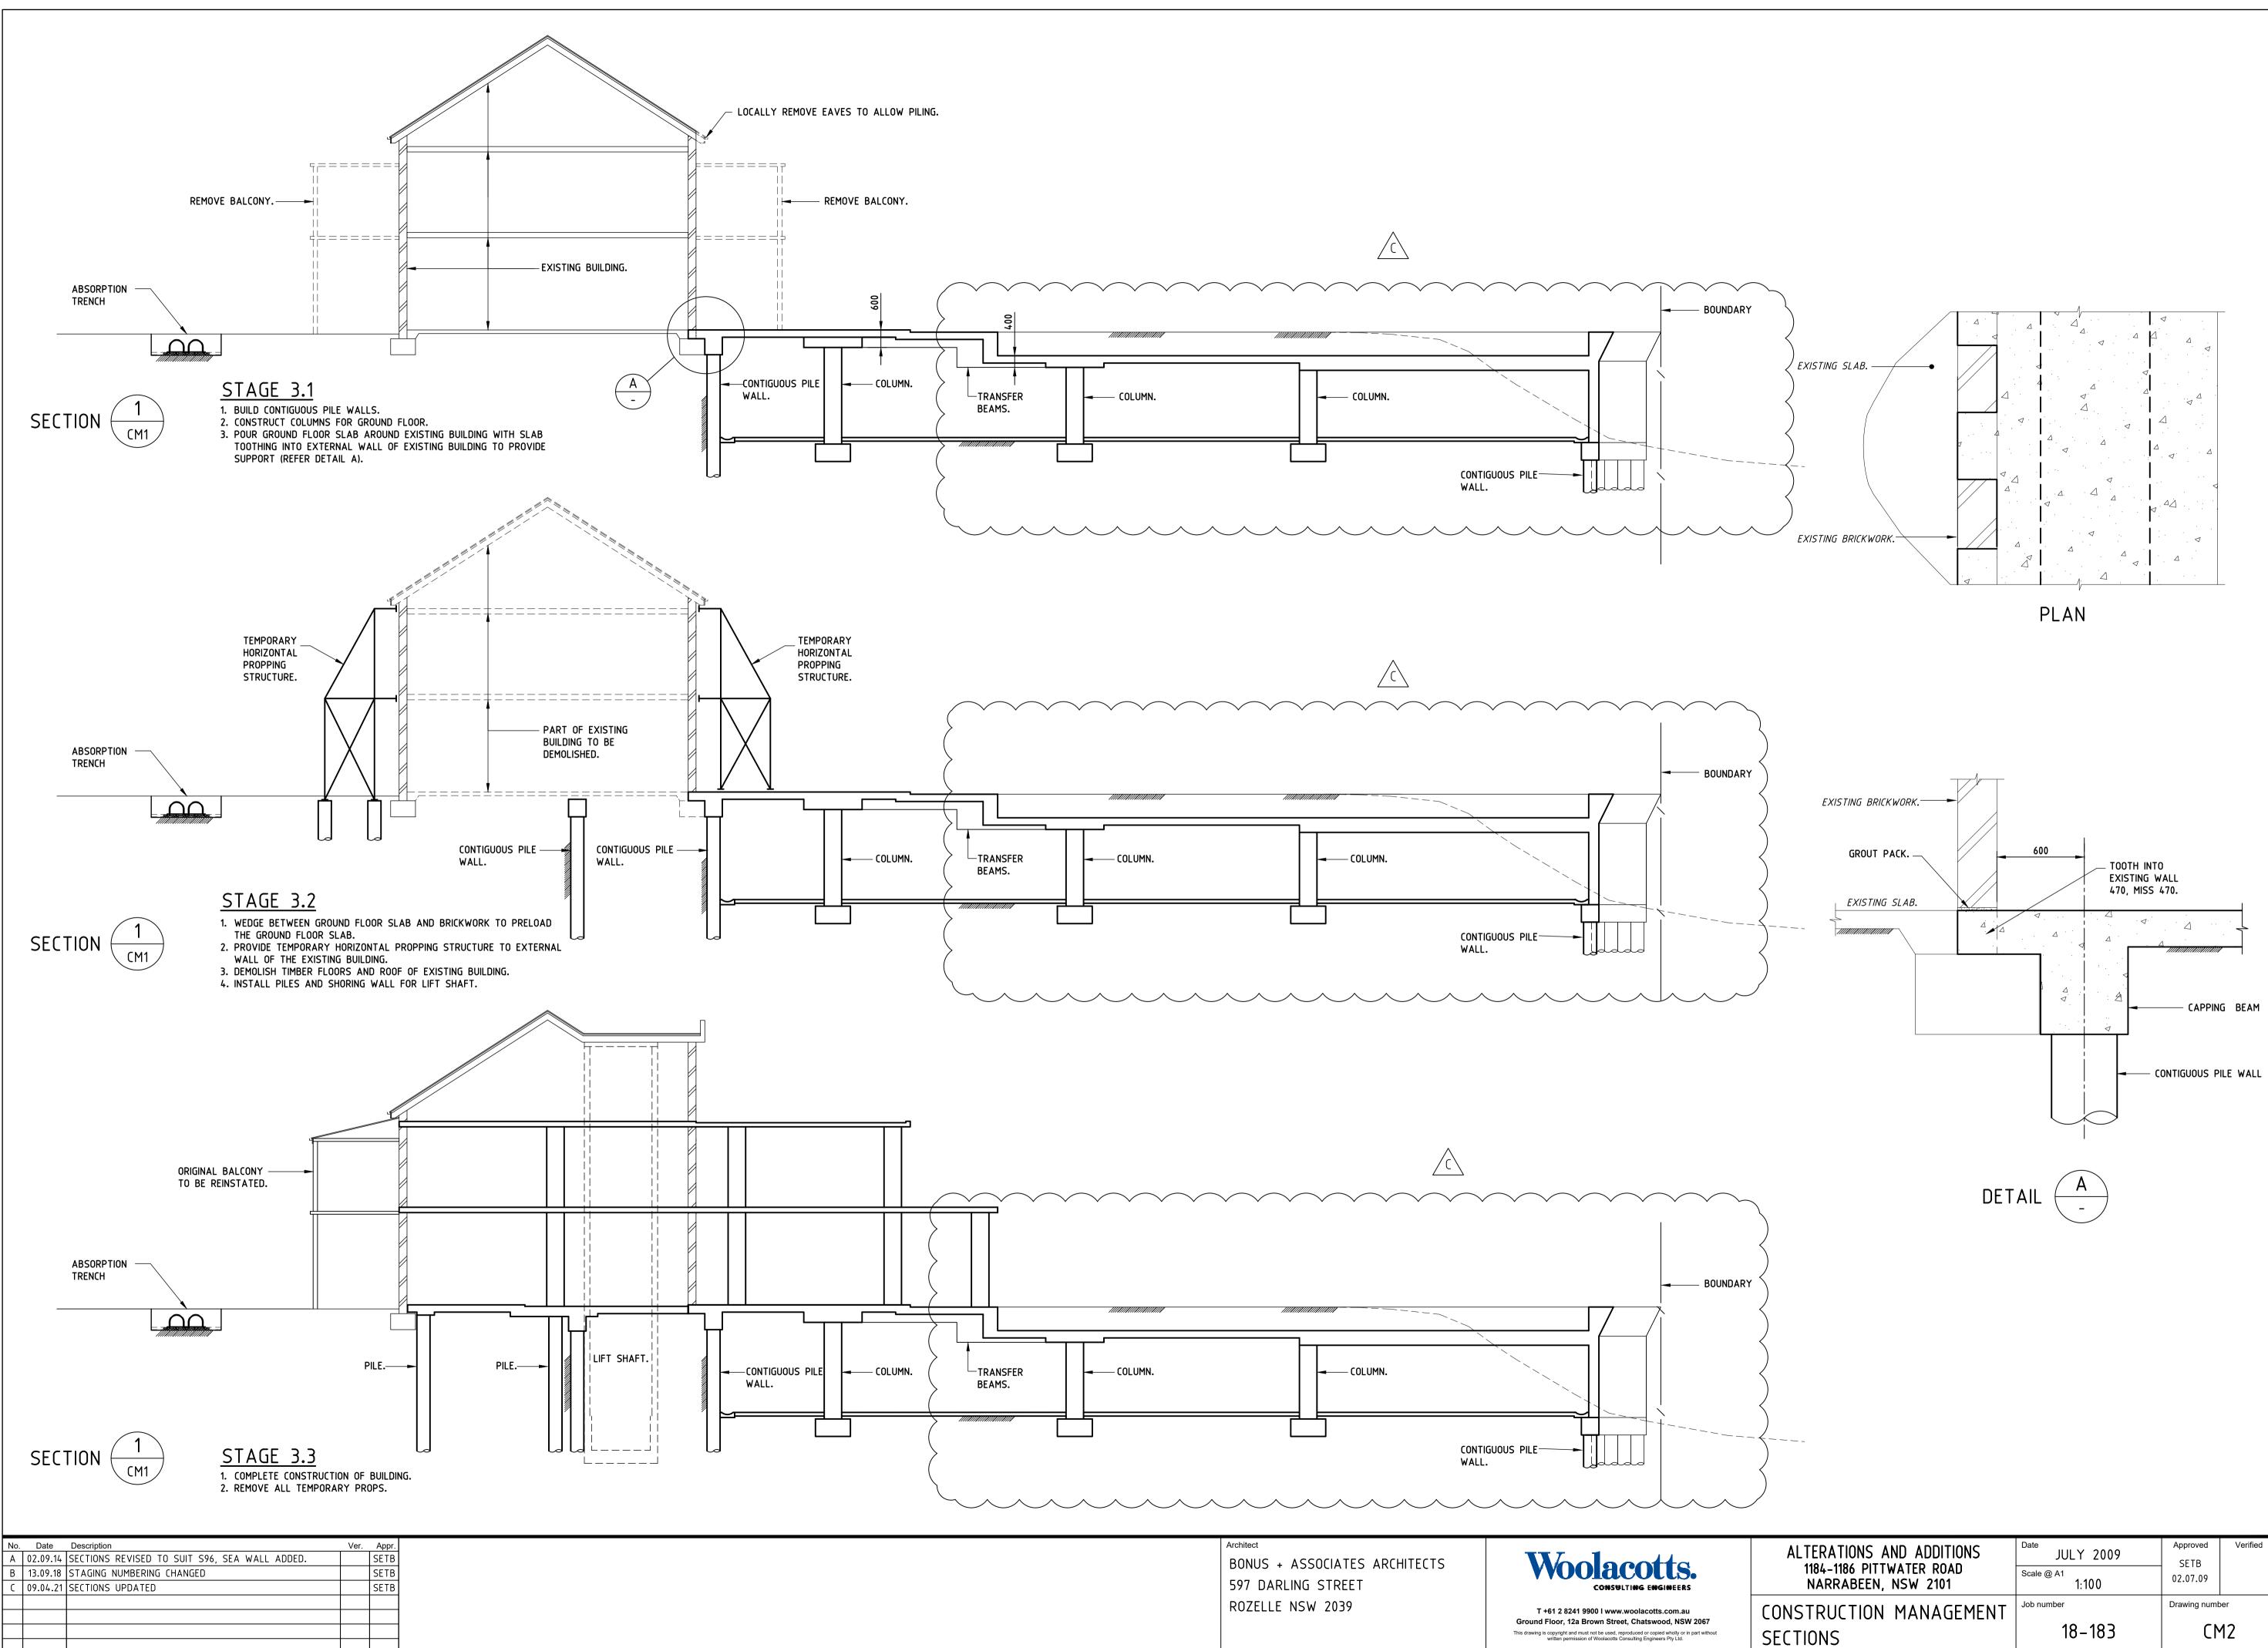

| BONUS + ASSOCIATES ARCHITECTS |           |
|-------------------------------|-----------|
|                               | W         |
| 597 DARLING STREET            | • •       |
| ROZELLE NSW 2039              | T +61 2   |
| Gro                           | ound Floo |

| ALTERATIONS AND ADDITIONS<br>1184-1186 PITTWATER ROAD<br>NARRABEEN, NSW 2101 | Date<br>JULY 2009<br>Scale @ A1<br>1:100 | Approved<br>SETB<br>02.07.09 | Verified | Prepared<br>JC<br>02.07.09 |  |
|------------------------------------------------------------------------------|------------------------------------------|------------------------------|----------|----------------------------|--|
| ONSTRUCTION MANAGEMENT<br>ECTIONS                                            | Job number <b>18–183</b>                 | Drawing number               |          | Amendment                  |  |