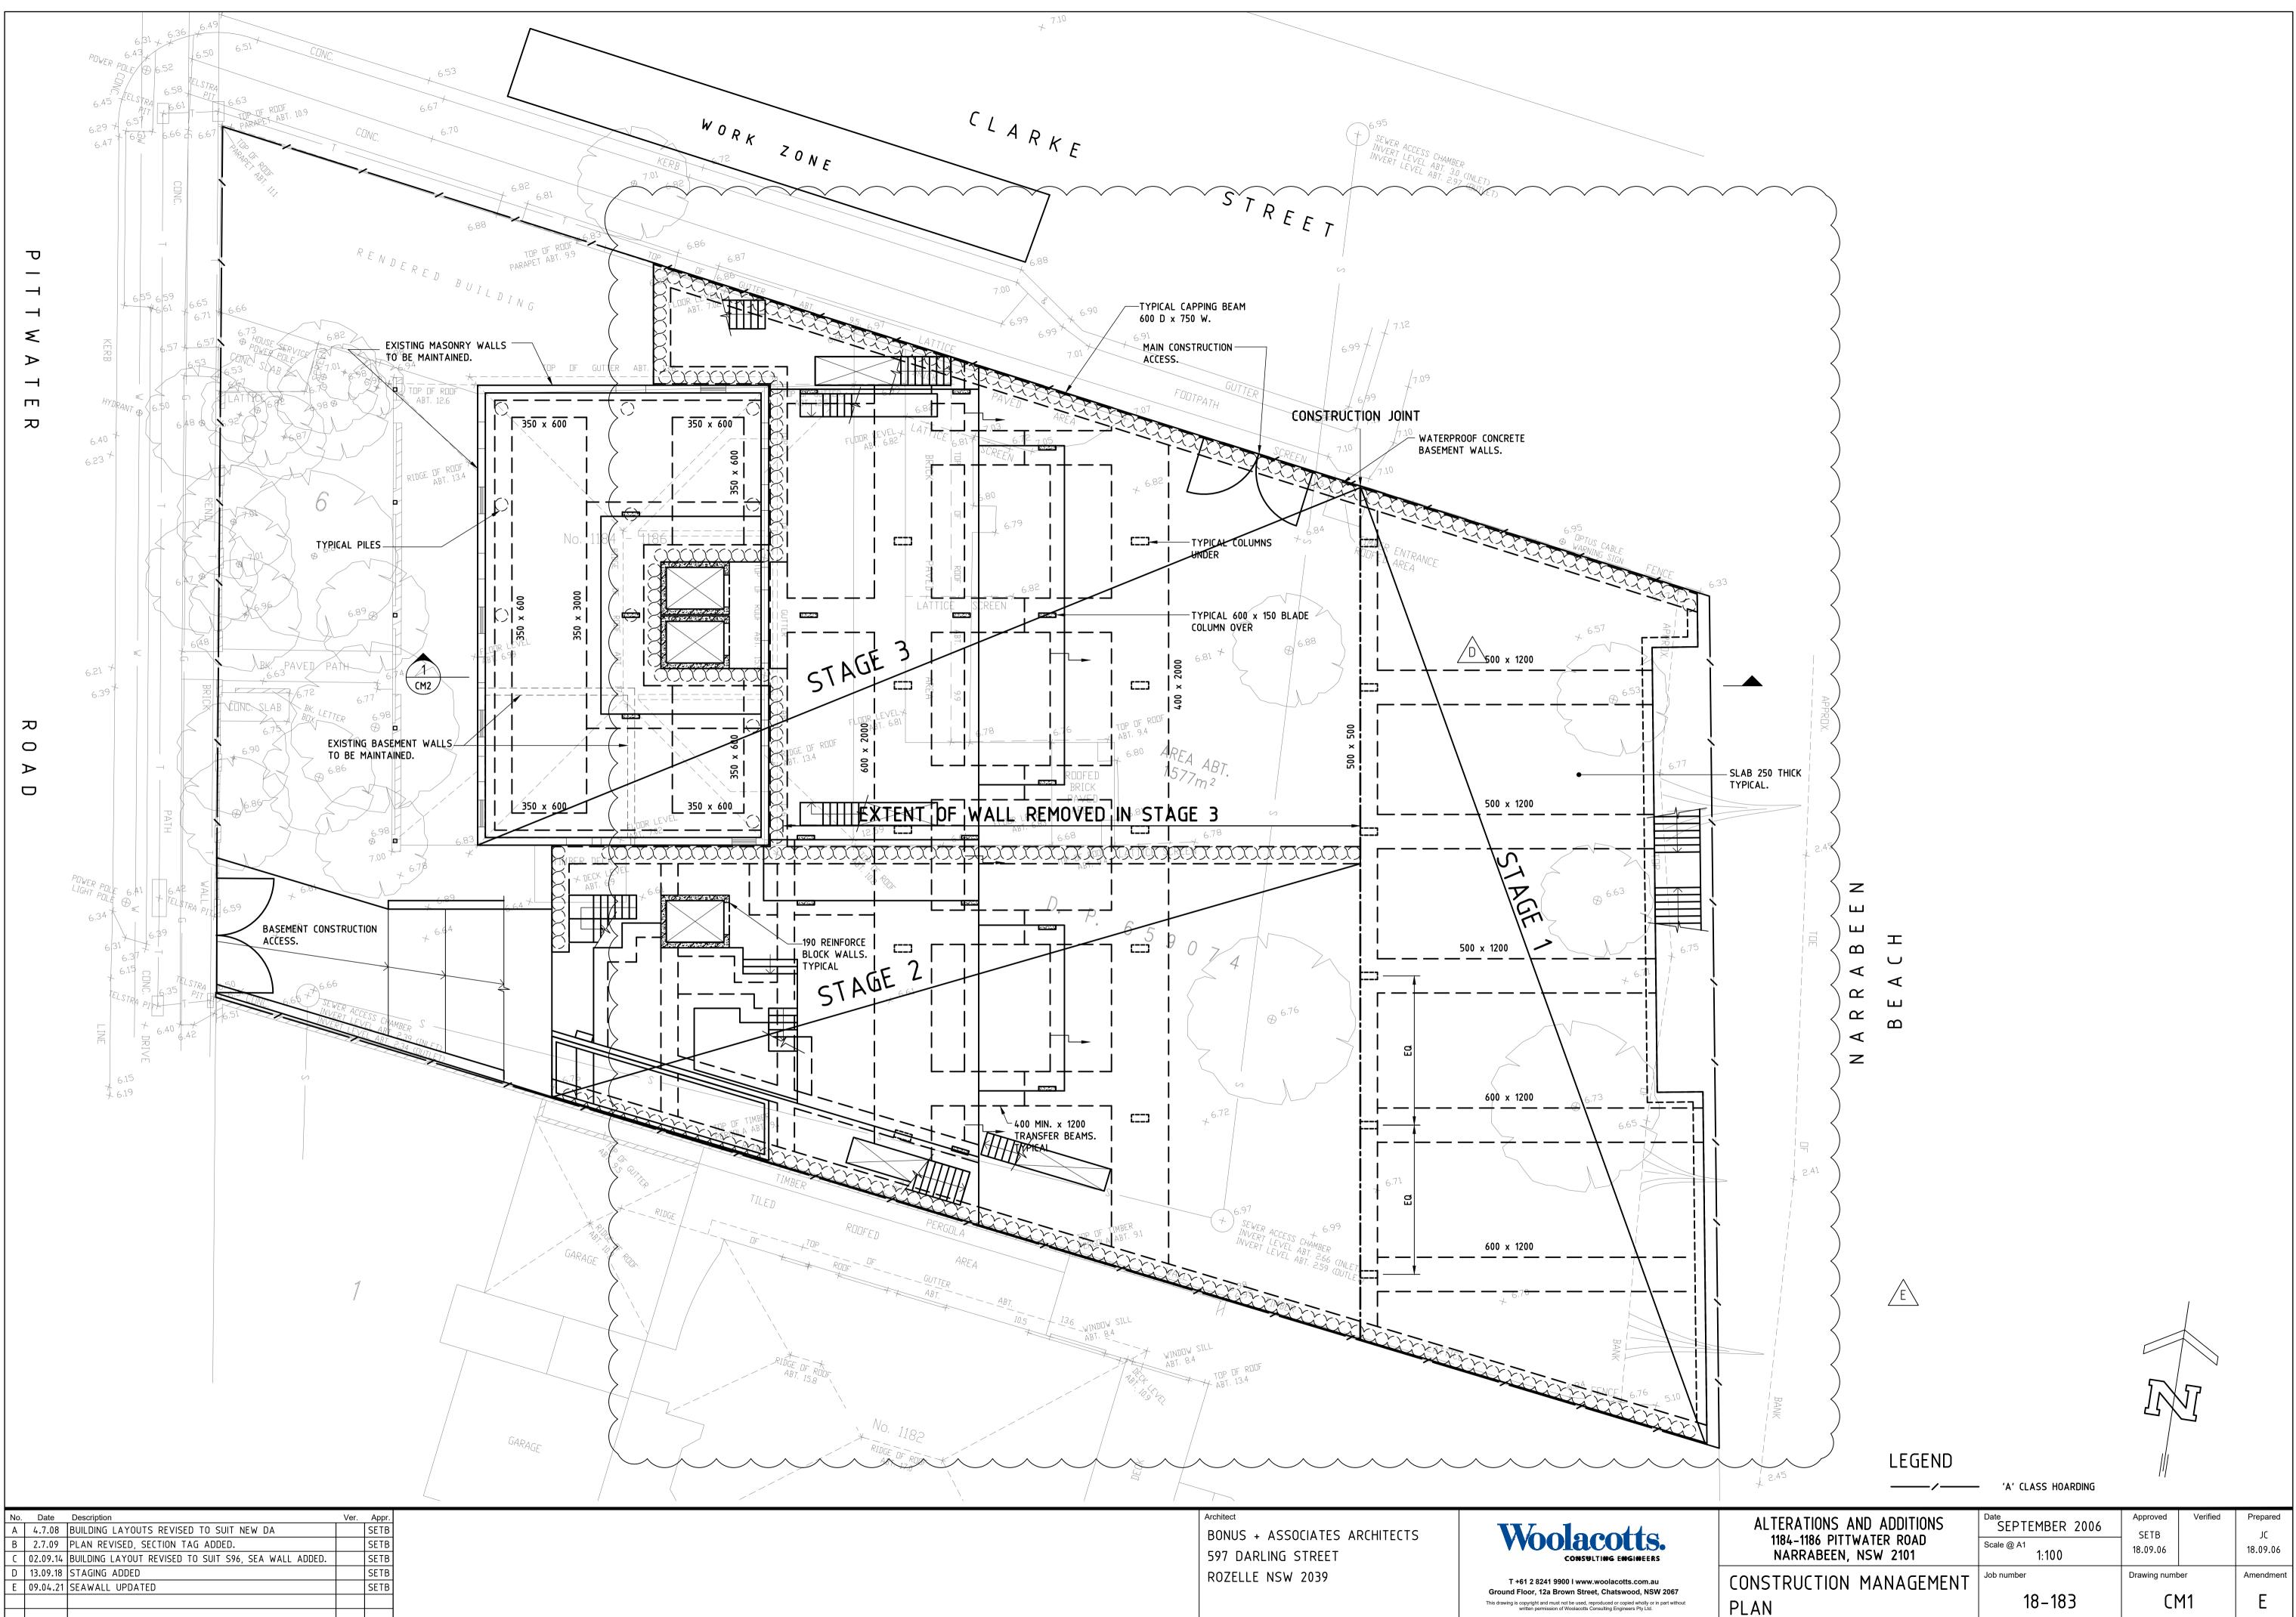

| ALTERATIONS AND ADDITIONS<br>1184-1186 PITTWATER ROAD<br>NARRABEEN, NSW 2101 | Date<br>JULY 2009<br>Scale @ A1<br>1:100 | Approved<br>SETB<br>02.07.09 | Verified | Prepared<br>JC<br>02.07.09 |  |
|------------------------------------------------------------------------------|------------------------------------------|------------------------------|----------|----------------------------|--|
| ONSTRUCTION MANAGEMENT<br>ECTIONS                                            | Job number <b>18–183</b>                 | Drawing number               |          | Amendment                  |  |